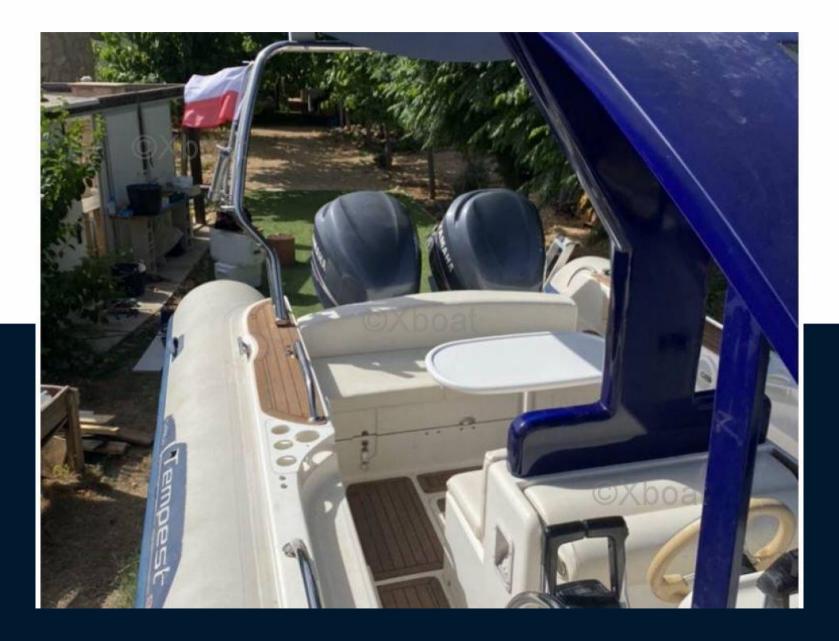

# Description

XBOAT ref:5582.CAPELLI TEMPEST 900 WA with a highly resistant carbon-fiber hard top that never loses visibility and allows the upper section to be fitted with highly efficient solar panels. Very fast (42 knots), very seaworthy and, thanks to its shallow draft, able to anchor in beautiful little coves. An economical, practical boat in perfect condition. Antifouling in 07/2022, but boat sailed only 2 months thereafter. The original purchase invoice for the boat is available with the corresponding VAT paid. A new 2-axle with brake trailer can be sold separately. More details and pictures on xboat.uk

# **Specifications**

| YEAR         | LENGTH              |
|--------------|---------------------|
| 2010         | 9.00                |
| WIDTH        | FUEL TANK CAPACITY  |
| 3.00         | 400                 |
| CABINS       | ENGINE MANUFACTURER |
| 1            | YAMAHA              |
| ENGINE HOURS | HORSE POWER         |
| 580          | 2 X 250 CV          |

#### **Engine room**

ENGINE NUMBER OF ENGINES HORSE POWER (CV) ENGINE HOURS PROPELLERS
YAMAHA 2 x 250 580 HB (OB)

FUEL

gasoline