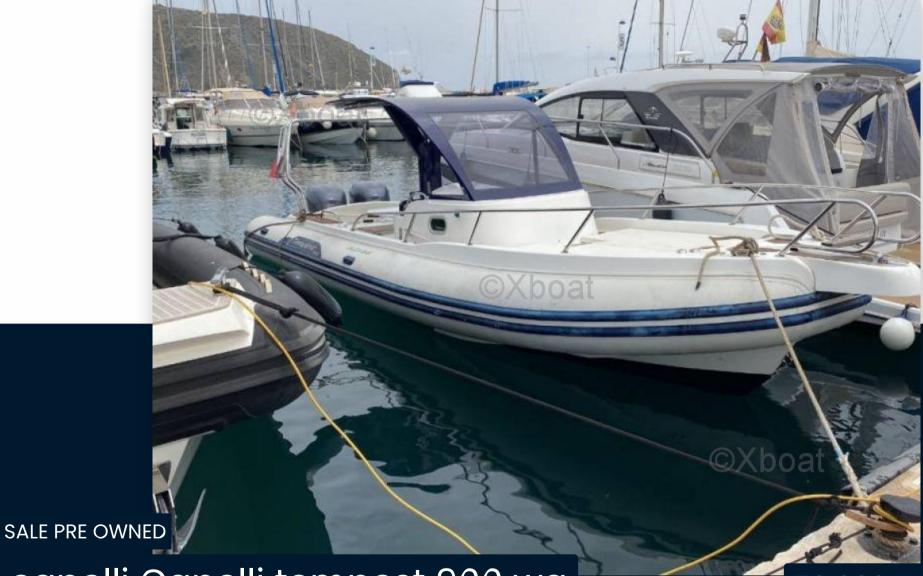

capelli Capelli tempest 900 wa

70 000 € All Tax Included

# Description

XBOAT ref:5582.CAPELLI TEMPEST 900 WA with a highly resistant carbon-fiber hard top that never loses visibility and allows the upper section to be fitted with highly efficient solar panels. Very fast (42 knots), very seaworthy and, thanks to its shallow draft, able to anchor in beautiful little coves. An economical, practical boat in perfect condition. Antifouling in 07/2022, but boat sailed only 2 months thereafter. The original purchase invoice for the boat is available with the corresponding VAT paid. A new 2-axle with brake trailer can be sold separately. More details and pictures on xboat.uk

| G | e | n | e | r | a | ı |
|---|---|---|---|---|---|---|
|   |   |   |   |   |   |   |

TYPE BRAND MODEL CURRENT LOCATION

motor boat capelli capelli tempest 900 wa Denia