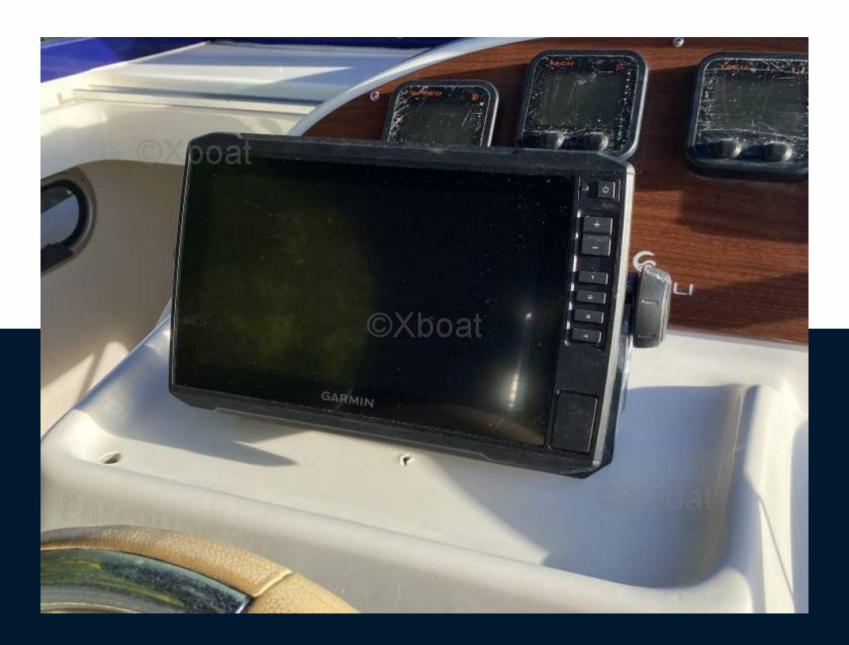

|
| CABINS       | ENGINE MANUFACTURER |
| 1            | YAMAHA              |
| ENGINE HOURS | HORSE POWER         |
| 580          | 2 X 250 CV          |





| G | e | n | e | r | a | ı |
|---|---|---|---|---|---|---|
|   |   |   |   |   |   |   |

TYPE BRAND MODEL CURRENT LOCATION

motor boat capelli capelli tempest 900 wa Denia

### **Dimensions / Performance**

FUEL CAPACITY (L)
400

## **Building / facilities**

HULL MATERIAL AMOUNT OF CABINS BERTHS
Semi-rigid 1 2

#### **Engine room**

ENGINE NUMBER OF ENGINES HORSE POWER (CV) ENGINE HOURS PROPELLERS
YAMAHA 2 x 250 580 HB (OB)

FUEL

gasoline

## **Navigation equipment**

GPS VHF ANCHOR





# Galley / Laundry / Entertainment

FREEZER

FRIDGE

## Safety equipment / miscellaneous

LIFE RAFT