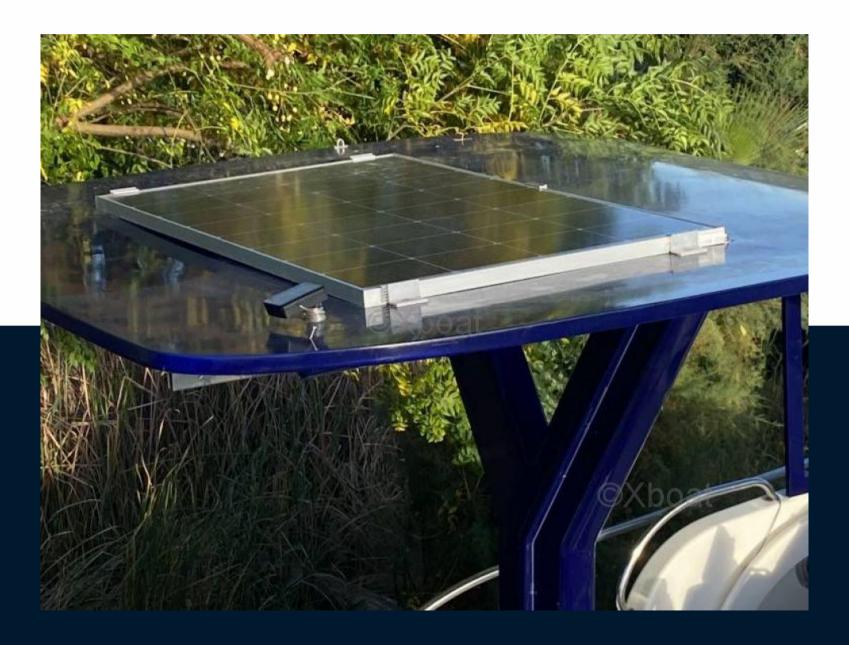

# Description

XBOAT ref:5582.CAPELLI TEMPEST 900 WA with a highly resistant carbon-fiber hard top that never loses visibility and allows the upper section to be fitted with highly efficient solar panels. Very fast (42 knots), very seaworthy and, thanks to its shallow draft, able to anchor in beautiful little coves. An economical, practical boat in perfect condition. Antifouling in 07/2022, but boat sailed only 2 months thereafter. The original purchase invoice for the boat is available with the corresponding VAT paid. A new 2-axle with brake trailer can be sold separately. More details and pictures on xboat.uk