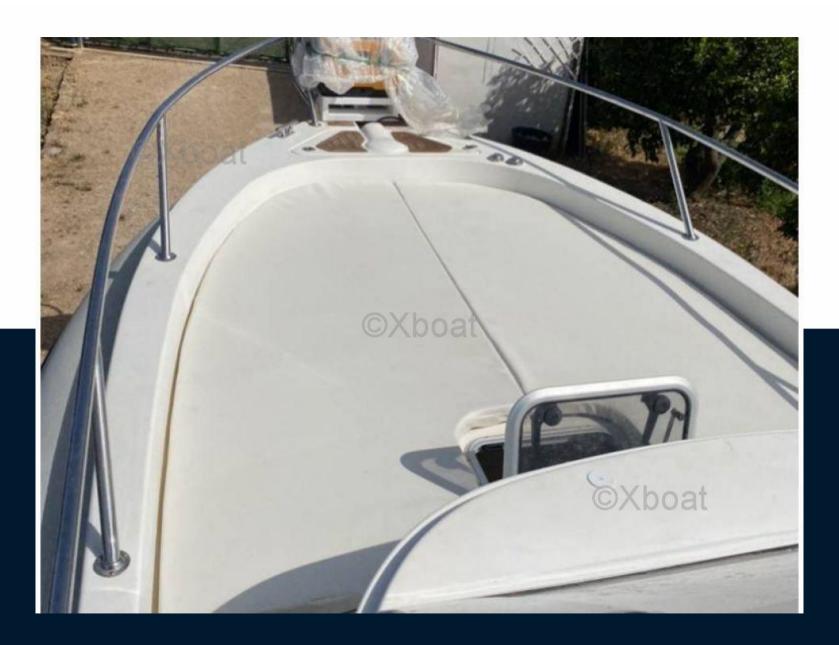

# Description

XBOAT ref:5582.CAPELLI TEMPEST 900 WA with a highly resistant carbon-fiber hard top that never loses visibility and allows the upper section to be fitted with highly efficient solar panels. Very fast (42 knots), very seaworthy and, thanks to its shallow draft, able to anchor in beautiful little coves. An economical, practical boat in perfect condition. Antifouling in 07/2022, but boat sailed only 2 months thereafter. The original purchase invoice for the boat is available with the corresponding VAT paid. A new 2-axle with brake trailer can be sold separately. More details and pictures on xboat.uk

## **Building / facilities**

HULL MATERIAL AMOUNT OF CABINS BERTHS
Semi-rigid 1 2