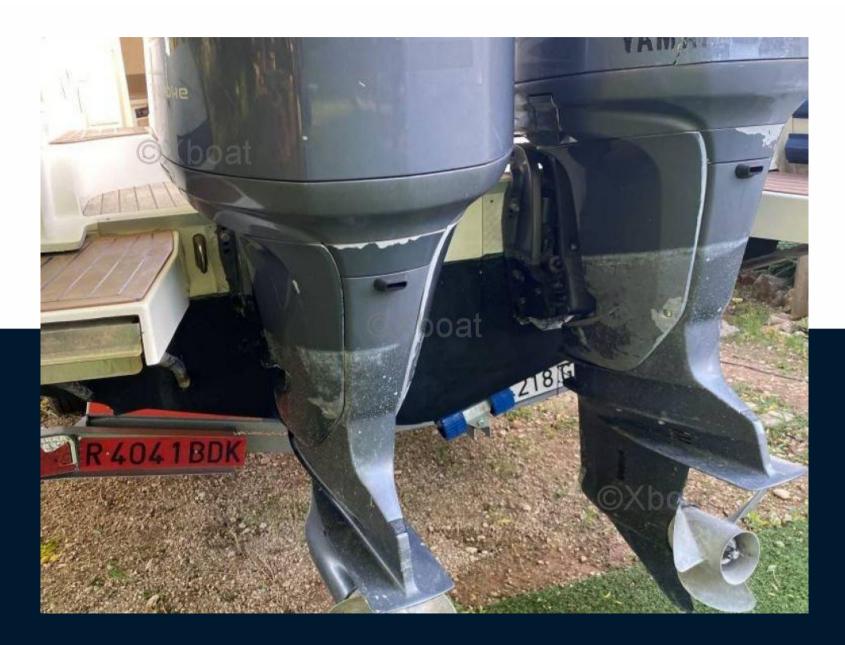

#### **Engine room**

ENGINE NUMBER OF ENGINES HORSE POWER (CV) ENGINE HOURS PROPELLERS
YAMAHA 2 x 250 580 HB (OB)

FUEL

gasoline