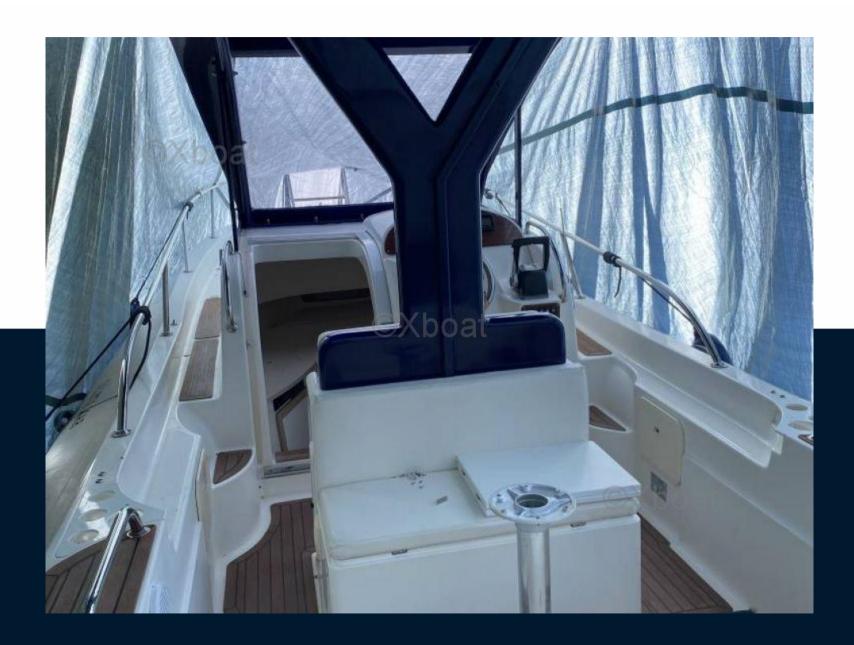

# Description

XBOAT ref:5582.CAPELLI TEMPEST 900 WA with a highly resistant carbon-fiber hard top that never loses visibility and allows the upper section to be fitted with highly efficient solar panels. Very fast (42 knots), very seaworthy and, thanks to its shallow draft, able to anchor in beautiful little coves. An economical, practical boat in perfect condition. Antifouling in 07/2022, but boat sailed only 2 months thereafter. The original purchase invoice for the boat is available with the corresponding VAT paid. A new 2-axle with brake trailer can be sold separately. More details and pictures on xboat.uk