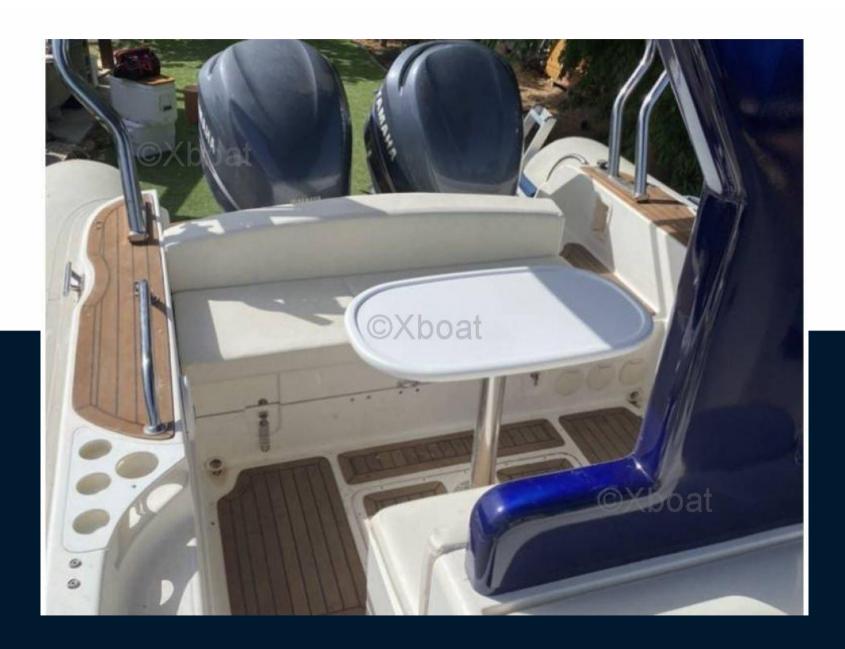

# Description

XBOAT ref:5582.CAPELLI TEMPEST 900 WA with a highly resistant carbon-fiber hard top that never loses visibility and allows the upper section to be fitted with highly efficient solar panels. Very fast (42 knots), very seaworthy and, thanks to its shallow draft, able to anchor in beautiful little coves. An economical, practical boat in perfect condition. Antifouling in 07/2022, but boat sailed only 2 months thereafter. The original purchase invoice for the boat is available with the corresponding VAT paid. A new 2-axle with brake trailer can be sold separately. More details and pictures on xboat.uk

#### **Engine room**

ENGINE NUMBER OF ENGINES HORSE POWER (CV) ENGINE HOURS PROPELLERS
YAMAHA 2 x 250 580 HB (OB)

FUEL

gasoline