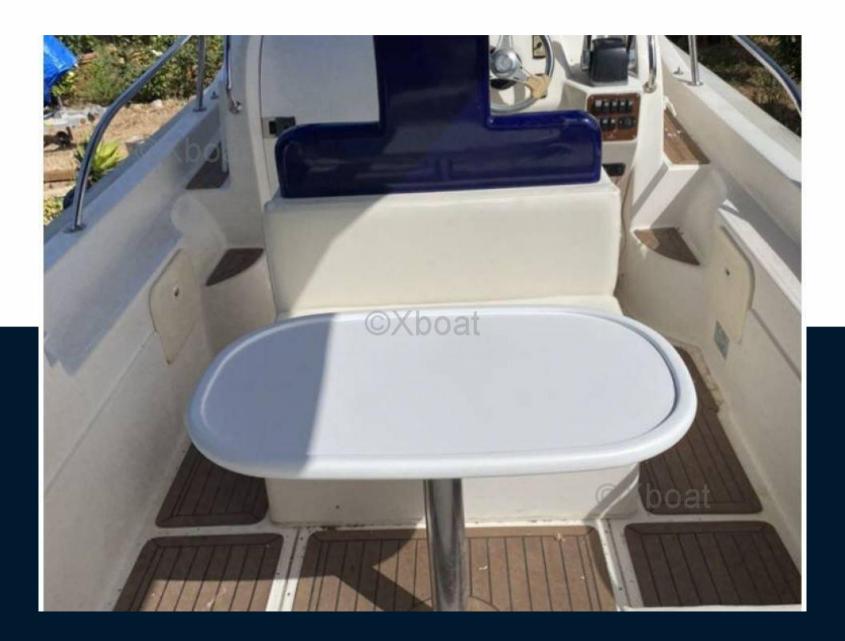

# Description

XBOAT ref:5582.CAPELLI TEMPEST 900 WA with a highly resistant carbon-fiber hard top that never loses visibility and allows the upper section to be fitted with highly efficient solar panels. Very fast (42 knots), very seaworthy and, thanks to its shallow draft, able to anchor in beautiful little coves. An economical, practical boat in perfect condition. Antifouling in 07/2022, but boat sailed only 2 months thereafter. The original purchase invoice for the boat is available with the corresponding VAT paid. A new 2-axle with brake trailer can be sold separately. More details and pictures on xboat.uk