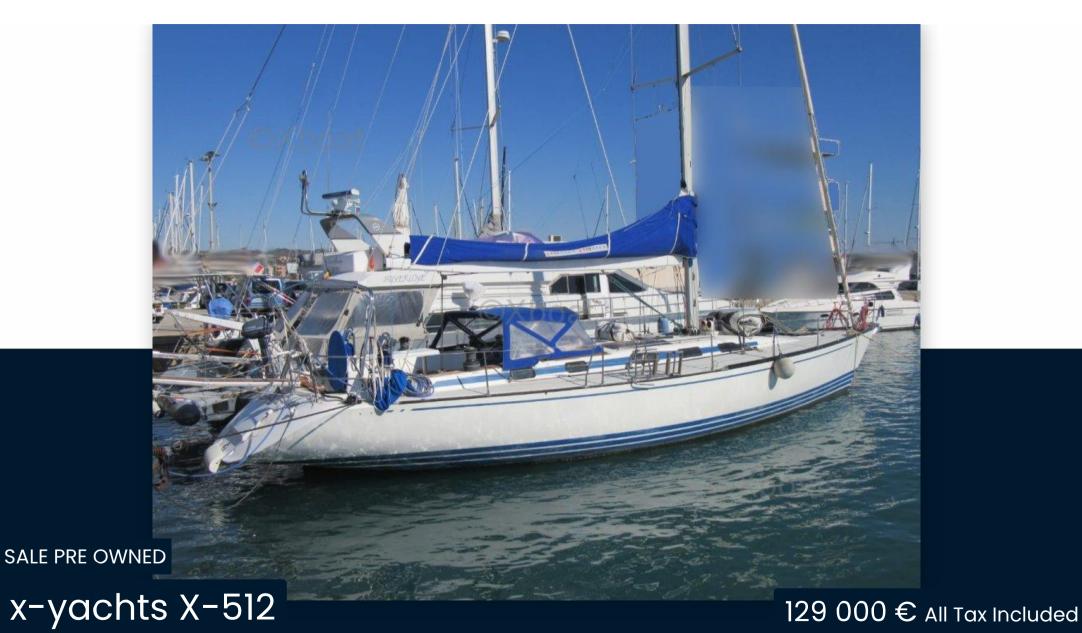

# Description

XBOAT ref:5624.The X-512 sailboat is a habitable cruising monohull, built by the X-Yachts shipyard.

This sailboat, rigged as a Sloop at the head, designed by naval architect Niels Jeppesen, measures 15.59 m long with a maximum draft of 2.8 m. Production started in 1990 and ended in 1995. 17 examples of the boat were produced.

Great opportunity to acquire N°2, well maintained and full options.

Ideal for a quick cruise program. More details and pictures on xboat.uk

| Ge | ne | ra  |
|----|----|-----|
| 96 |    | , u |

TYPE BRAND MODEL CURRENT LOCATION sailboat X-yachts X-512 Girona