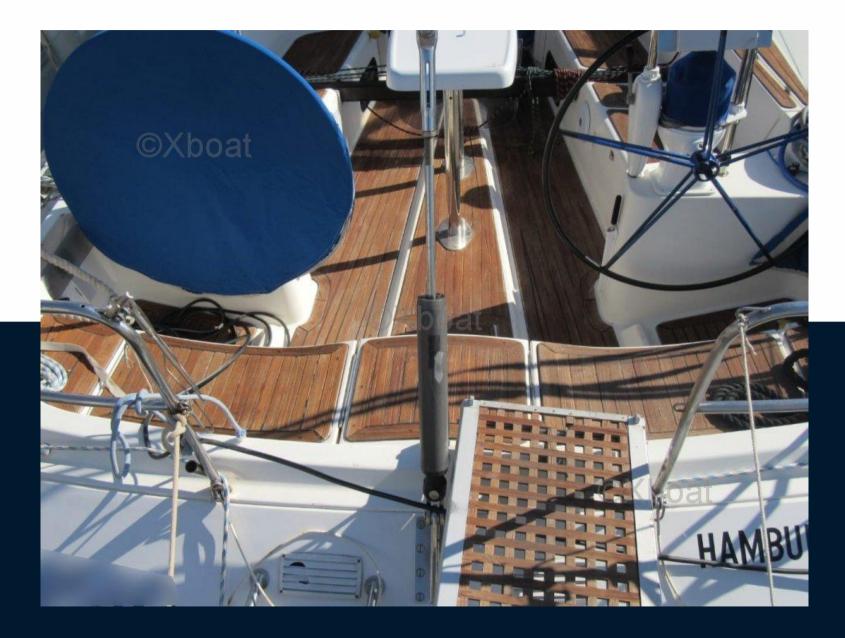

#### **Navigation equipment**

GPS TRACER RADAR AUTO PILOT

VHF SONAR ANCHOR

| Galley / Laundry / Entertainment |                 |           |  |  |  |
|----------------------------------|-----------------|-----------|--|--|--|
| OVEN                             | FRIDGE          |           |  |  |  |
| Safety equipment                 | / miscellaneous |           |  |  |  |
| LIFE RAFT                        |                 |           |  |  |  |
| Sails                            |                 |           |  |  |  |
| GENOA SAIL                       | SPINNAKER       | MAIN SAIL |  |  |  |