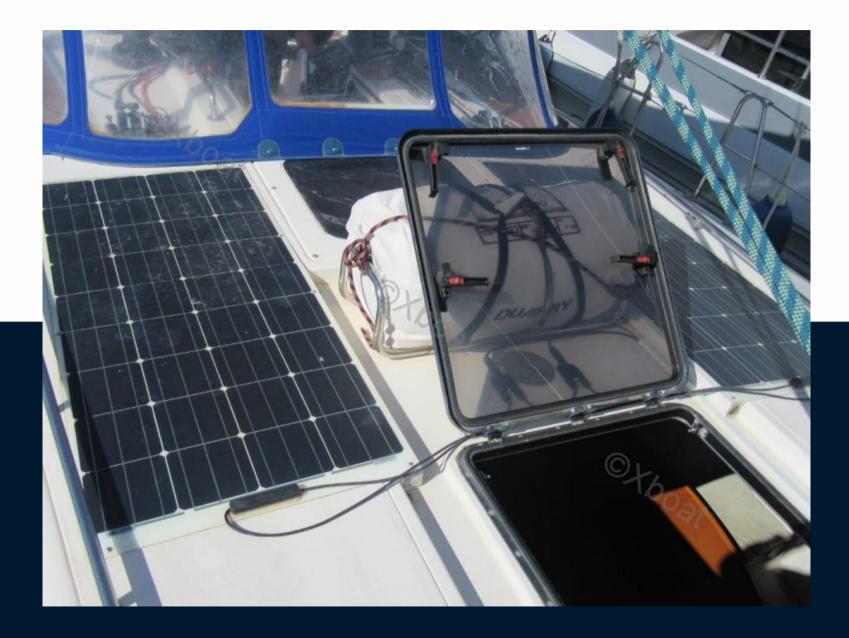

# Description

XBOAT ref:5624.The X-512 sailboat is a habitable cruising monohull, built by the X-Yachts shipyard.

This sailboat, rigged as a Sloop at the head, designed by naval architect Niels Jeppesen, measures 15.59 m long with a maximum draft of 2.8 m. Production started in 1990 and ended in 1995. 17 examples of the boat were produced.

Great opportunity to acquire N°2, well maintained and full options.

Ideal for a quick cruise program. More details and pictures on xboat.uk