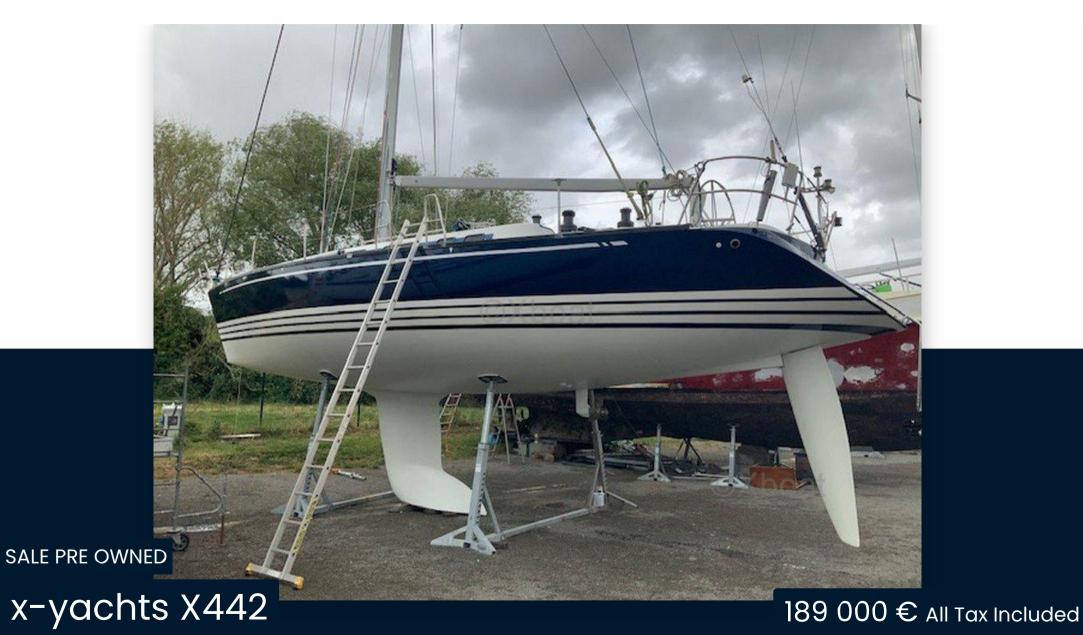

# Description

XBOAT ref: 5688.X 442 in 3 cabin version with refit 2022/2023, 2nd hand, ready to sail.

VOLVO D2 60 HP 2023 engine.

Dyform 2023 Standing Rigging (backstay with hydraulic turnbuckle).

Downhaul 2023.

Anti-slip deck covering 2022

Electrical installation revised in 2023 (new batteries).

Varnish and interior upholstery 2021.

Mid-shore equipment designed for 6 people.

•••

The X-442 sailboat is a racing-cruising monohull, built by the X-yachts shipyard. This sailboat, rigged as a Sloop at the head, designed by naval architect Niels Jeppesen, measures 13.5 m long. Production started in 1993 and ended in 2003.