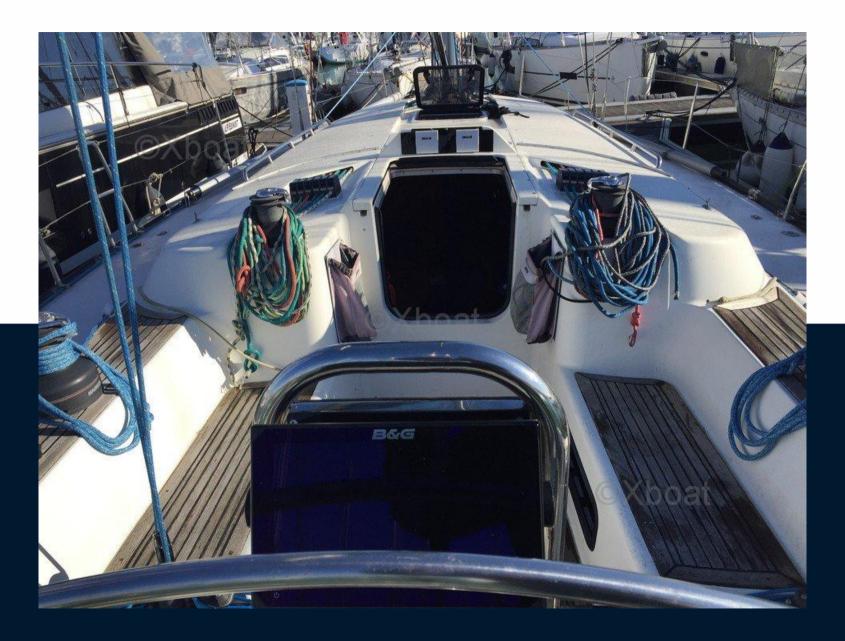

# Description

XBOAT ref: 5688.X 442 in 3 cabin version with refit 2022/2023, 2nd hand, ready to sail.

VOLVO D2 60 HP 2023 engine.

Dyform 2023 Standing Rigging (backstay with hydraulic turnbuckle).

Downhaul 2023.

New running rigging (2023).

B&G 2023 navigation center, AIS SIMRAD AI50, emergency beacons.

HARKEN winches (2 x ST56 electric, 2 x ST48, 2 x ST 46).

Hull covering 2021 and hydro-exfoliation in 2018.

2023 through-hull.

Anti-slip deck covering 2022

Electrical installation revised in 2023 (new batteries).

Varnish and interior upholstery 2021.

Mid-shore equipment designed for 6 people.

•••

The X-442 sailboat is a racing-cruising monohull, built by the X-yachts shipyard. This sailboat, rigged as a Sloop at the head, designed by naval architect Niels Jeppesen, measures 13.5 m long. Production started in 1993 and ended in 2003.