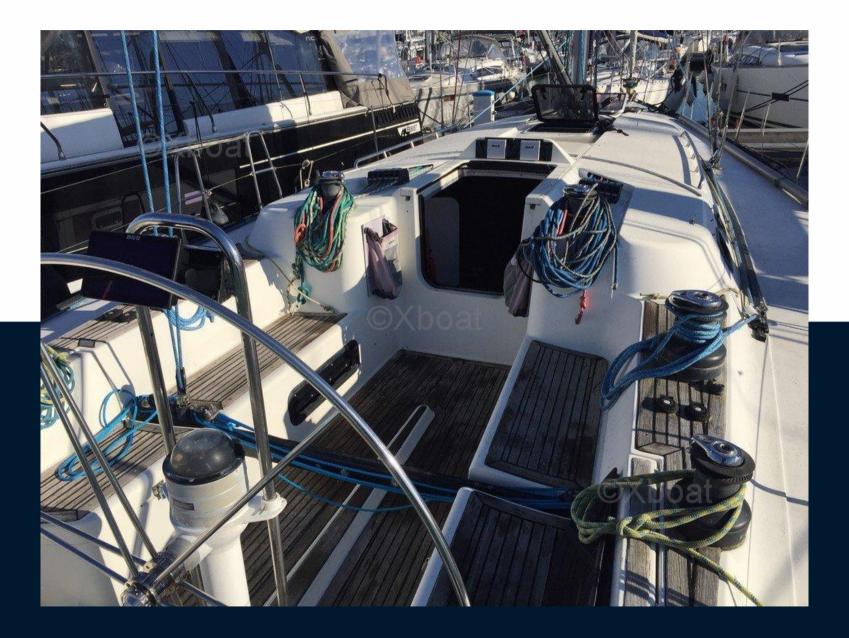

# Description

XBOAT ref: 5688.X 442 in 3 cabin version with refit 2022/2023, 2nd hand, ready to sail.

VOLVO D2 60 HP 2023 engine.

Dyform 2023 Standing Rigging (backstay with hydraulic turnbuckle).

Downhaul 2023.

New running rigging (2023).

B&G 2023 navigation center, AIS SIMRAD AI50, emergency beacons.

HARKEN winches (2 x ST56 electric, 2 x ST48, 2 x ST 46).

Hull covering 2021 and hydro-exfoliation in 2018.

2023 through-hull.

Anti-slip deck covering 2022

Electrical installation revised in 2023 (new batteries).

Varnish and interior upholstery 2021.

Mid-shore equipment designed for 6 people.

•••

The X-442 sailboat is a racing-cruising monohull, built by the X-yachts shipyard. This sailboat, rigged as a Sloop at the head, designed by naval architect Niels Jeppesen, measures 13.5 m long. Production started in 1993 and ended in 2003.