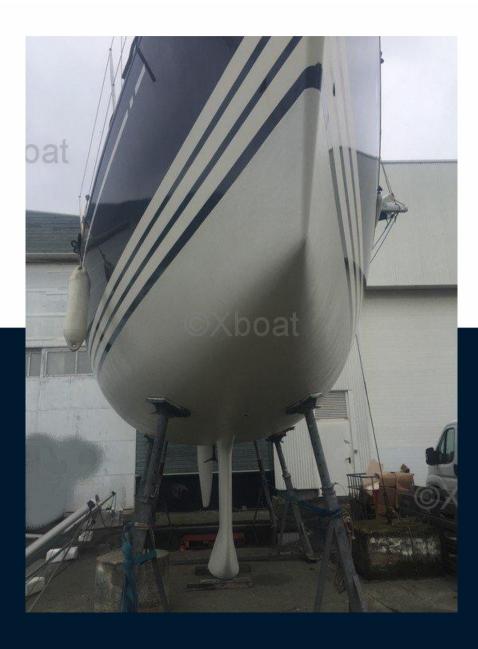

# Description

XBOAT ref: 5688.X 442 in 3 cabin version with refit 2022/2023, 2nd hand, ready to sail.

VOLVO D2 60 HP 2023 engine.

Dyform 2023 Standing Rigging (backstay with hydraulic turnbuckle).

Downhaul 2023.

Anti-slip deck covering 2022

Electrical installation revised in 2023 (new batteries).

Varnish and interior upholstery 2021.

Mid-shore equipment designed for 6 people.

•••

The X-442 sailboat is a racing-cruising monohull, built by the X-yachts shipyard. This sailboat, rigged as a Sloop at the head, designed by naval architect Niels Jeppesen, measures 13.5 m long. Production started in 1993 and ended in 2003.