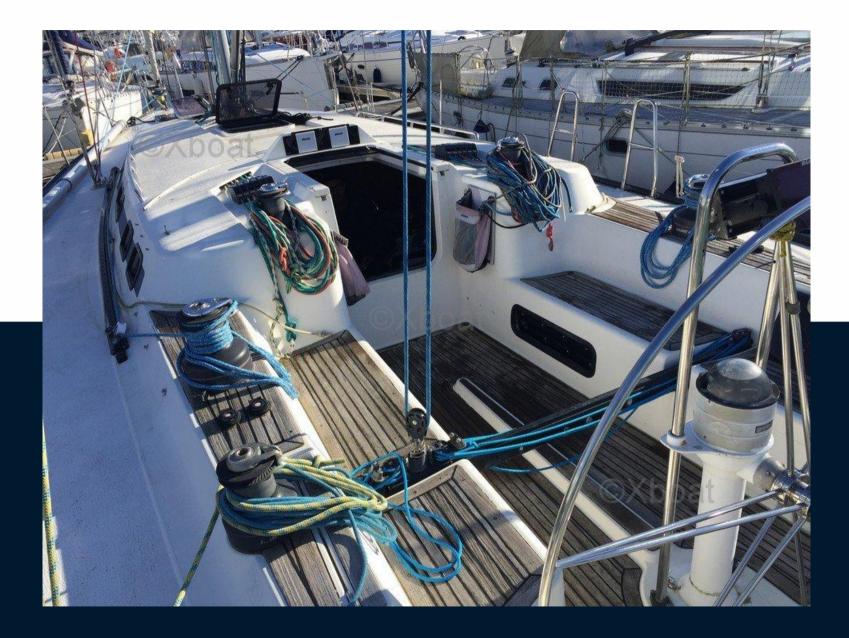

# Description

XBOAT ref: 5688.X 442 in 3 cabin version with refit 2022/2023, 2nd hand, ready to sail.

VOLVO D2 60 HP 2023 engine.

Dyform 2023 Standing Rigging (backstay with hydraulic turnbuckle).

Downhaul 2023.

New running rigging (2023).

B&G 2023 navigation center, AIS SIMRAD AI50, emergency beacons.

HARKEN winches (2 x ST56 electric, 2 x ST48, 2 x ST 46).

Hull covering 2021 and hydro-exfoliation in 2018.

2023 through-hull.

Anti-slip deck covering 2022

Electrical installation revised in 2023 (new batteries).

Varnish and interior upholstery 2021.

Mid-shore equipment designed for 6 people.

•••

The X-442 sailboat is a racing-cruising monohull, built by the X-yachts shipyard. This sailboat, rigged as a Sloop at the head, designed by naval architect Niels Jeppesen, measures 13.5 m long. Production started in 1993 and ended in 2003.