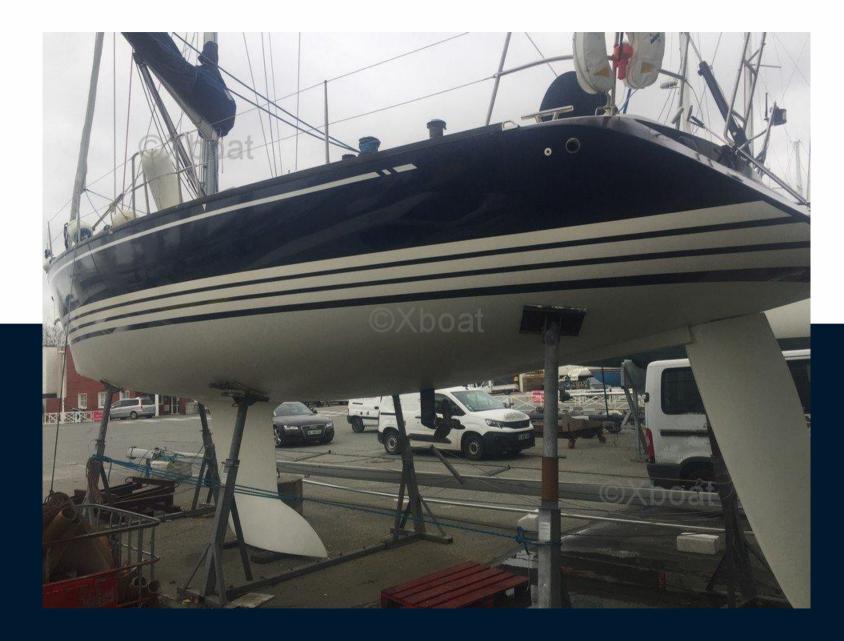

# Description

XBOAT ref: 5688.X 442 in 3 cabin version with refit 2022/2023, 2nd hand, ready to sail.

VOLVO D2 60 HP 2023 engine.

Dyform 2023 Standing Rigging (backstay with hydraulic turnbuckle).

Downhaul 2023.

Anti-slip deck covering 2022

Electrical installation revised in 2023 (new batteries).

Varnish and interior upholstery 2021.

Mid-shore equipment designed for 6 people.

•••

The X-442 sailboat is a racing-cruising monohull, built by the X-yachts shipyard. This sailboat, rigged as a Sloop at the head, designed by naval architect Niels Jeppesen, measures 13.5 m long. Production started in 1993 and ended in 2003.