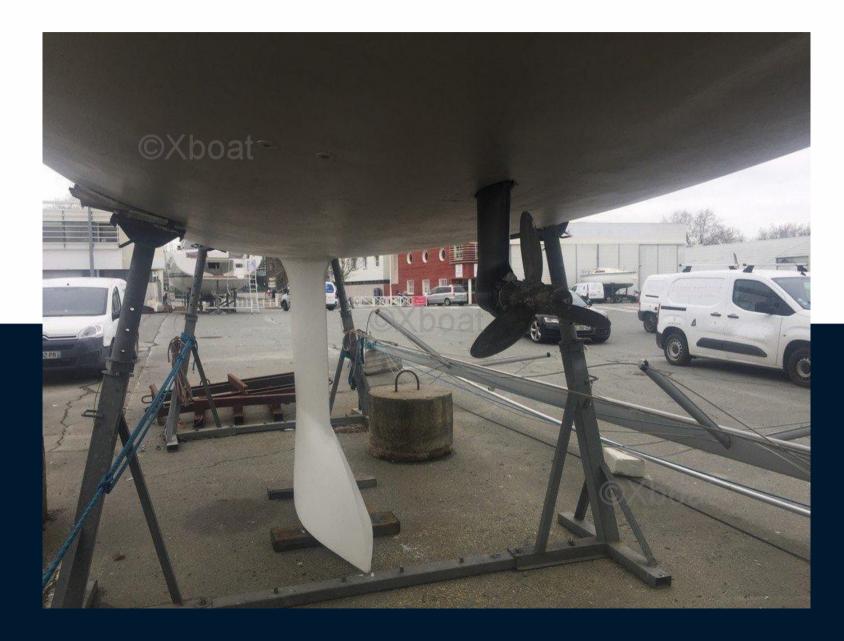

#### **Engine room**

engine Number of engines horse power (cv) engine hours propellers

Volvo 1 x 60 25 In Board (IB)