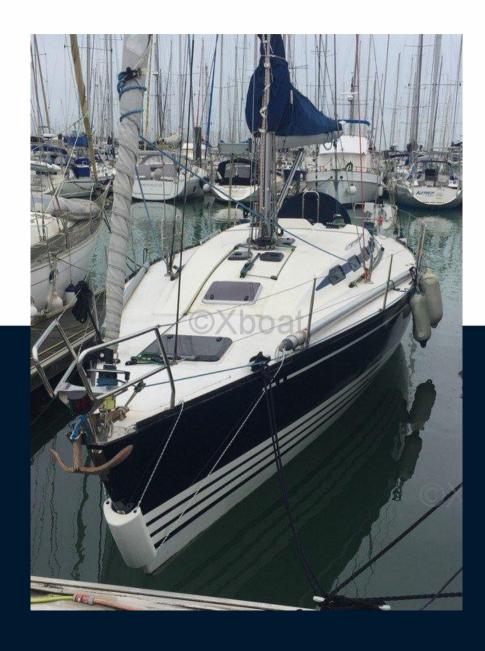

# Description

XBOAT ref: 5688.X 442 in 3 cabin version with refit 2022/2023, 2nd hand, ready to sail.

VOLVO D2 60 HP 2023 engine.

Dyform 2023 Standing Rigging (backstay with hydraulic turnbuckle).

Downhaul 2023.

Anti-slip deck covering 2022

Electrical installation revised in 2023 (new batteries).

Varnish and interior upholstery 2021.

Mid-shore equipment designed for 6 people.

•••

The X-442 sailboat is a racing-cruising monohull, built by the X-yachts shipyard. This sailboat, rigged as a Sloop at the head, designed by naval architect Niels Jeppesen, measures 13.5 m long. Production started in 1993 and ended in 2003.