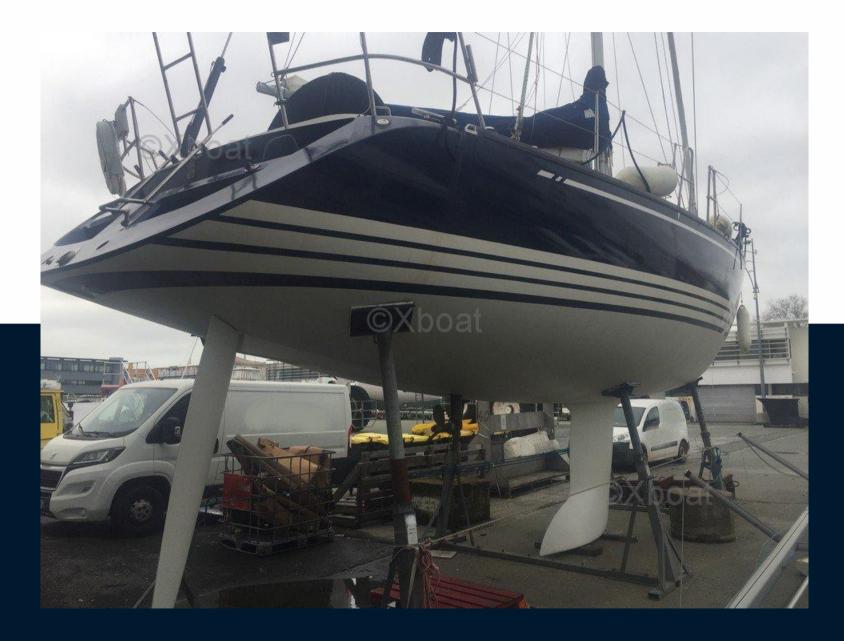

# Description

XBOAT ref: 5688.X 442 in 3 cabin version with refit 2022/2023, 2nd hand, ready to sail.

VOLVO D2 60 HP 2023 engine.

Dyform 2023 Standing Rigging (backstay with hydraulic turnbuckle).

Downhaul 2023.

Anti-slip deck covering 2022

Electrical installation revised in 2023 (new batteries).

Varnish and interior upholstery 2021.

Mid-shore equipment designed for 6 people.

•••

The X-442 sailboat is a racing-cruising monohull, built by the X-yachts shipyard. This sailboat, rigged as a Sloop at the head, designed by naval architect Niels Jeppesen, measures 13.5 m long. Production started in 1993 and ended in 2003.