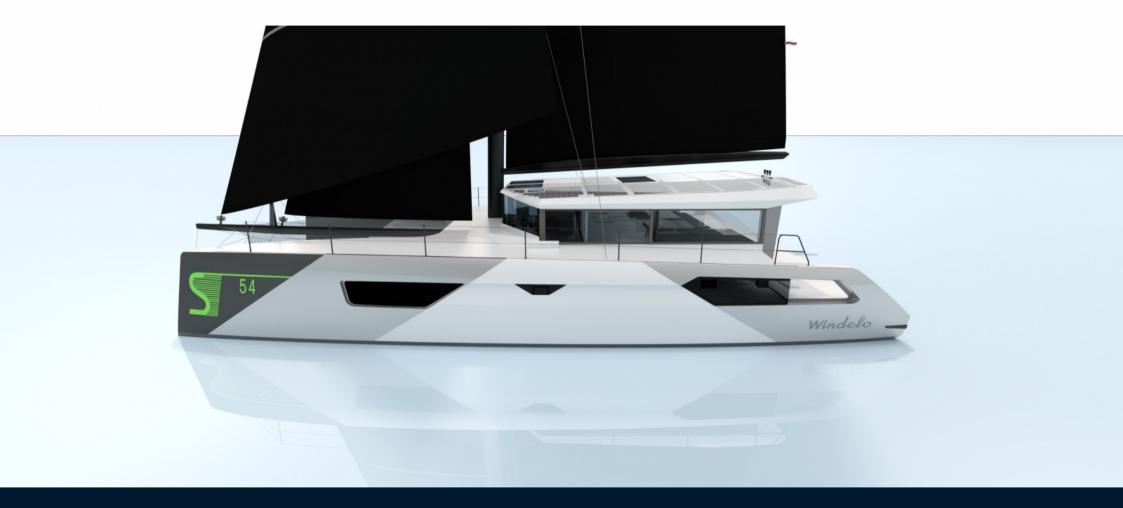

#### Characteristics of the Windelo 54

A true big brother of the Windelo 50, the Windelo 54 is an offshore catamaran designed by the architect duo Christophe Barreau and Frédéric Neuman. The hulls are almost 120 cm longer, including 60 cm in the nacelle, for an even more comfortable life on board.

Eco-responsible and seaworthy, our Windelo 54 catamarans are designed for long distance sailing. The lengthening of the hulls brings more performance and speed under sail while improving sailing comfort, especially in very rough seas. The extra volume in the living areas, the accommodation, the storage space and the great capacity to recharge its batteries under sail, give the Windelo 54 a great autonomy. Dare to dream and take full advantage of your desires for adventure, great sailing and the open sea.

Characteristics of the Sport version

Are you looking for performance, efficiency and speed of action with comfortable living spaces? Are you a fan of technical innovation and a fan of "more for less" while respecting your environment?

Our Sport version is made for you. On board, combine resource management and surpassing yourself, breathe in the wind speed and feel the sea spray on your skin.

The Sport is the best performing boat. The materials used are noble and technical in order to save weight (carbon, technical fabrics etc...). Its layout,