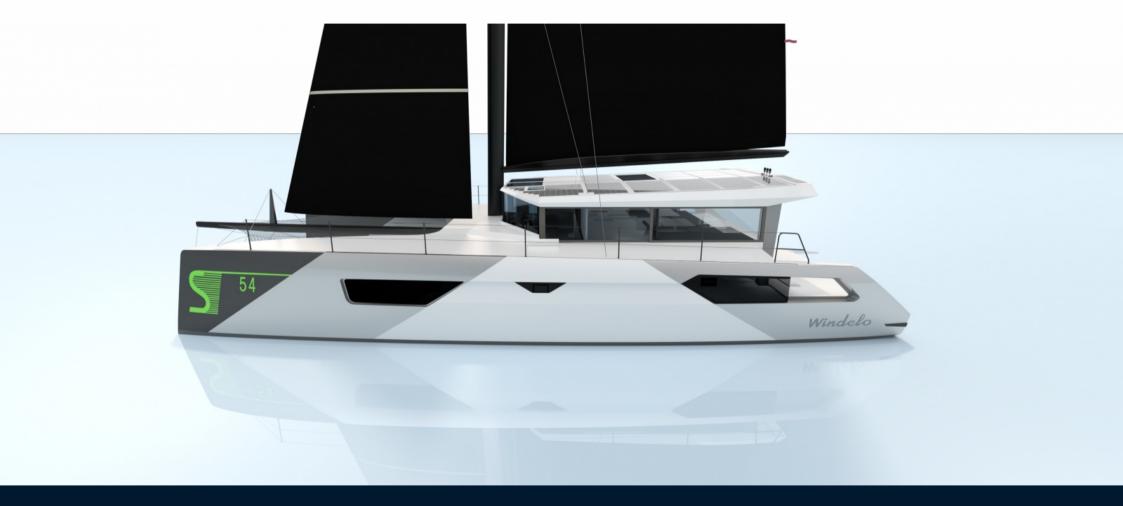

## Specifications

| YEAR  | LENGTH |
|-------|--------|
| 2025  | 16.46  |
|       |        |
| WIDTH | DRAFT  |

GUESTS CRUISING

12

| General                                      |                           |                   |                 |  |
|----------------------------------------------|---------------------------|-------------------|-----------------|--|
| TYPE<br>catamaran voile                      | brand<br>windelo          | MODEL<br>54 sport | GUESTS CRUISING |  |
| Dimensions / Performance                     |                           |                   |                 |  |
| weight (т)<br>1200.00                        |                           |                   |                 |  |
| Engine room                                  |                           |                   |                 |  |
| NUMBER OF ENGINES HORSE POWER (CV) $0 \ge 0$ | <sup>FUEL</sup><br>Diesel |                   |                 |  |