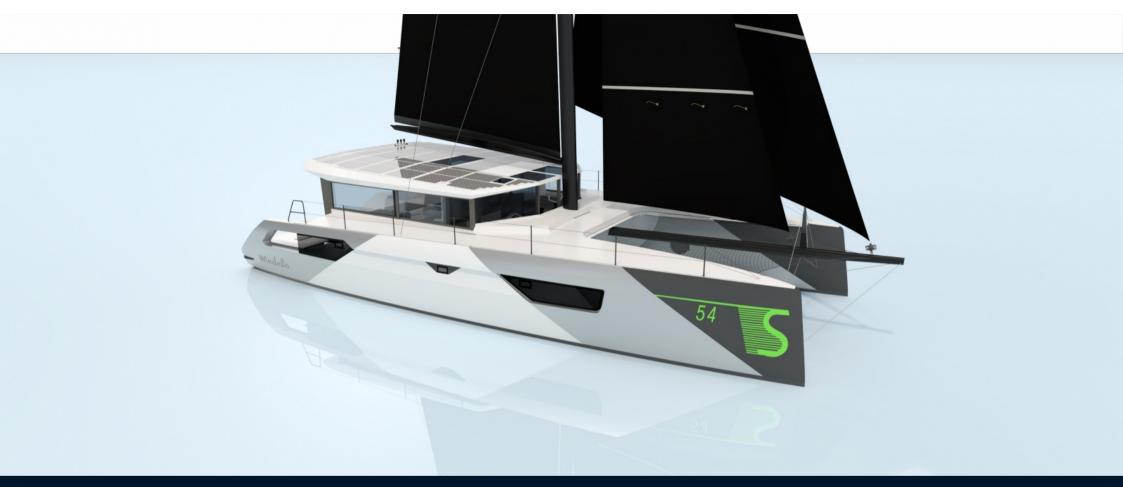

#### Characteristics of the Windelo 54

A true big brother of the Windelo 50, the Windelo 54 is an offshore catamaran designed by the architect duo Christophe Barreau and Frédéric Neuman. The hulls are almost 120 cm longer, including 60 cm in the nacelle, for an even more comfortable life on board.

Eco-responsible and seaworthy, our Windelo 54 catamarans are designed for long distance sailing. The lengthening of the hulls brings more performance and speed under sail while improving sailing comfort, especially in very rough seas. The extra volume in the living areas, the accommodation, the storage space and the great capacity to recharge its batteries under sail, give the Windelo 54 a great autonomy. Dare to dream and take full advantage of your desires for adventure, great sailing and the open sea.