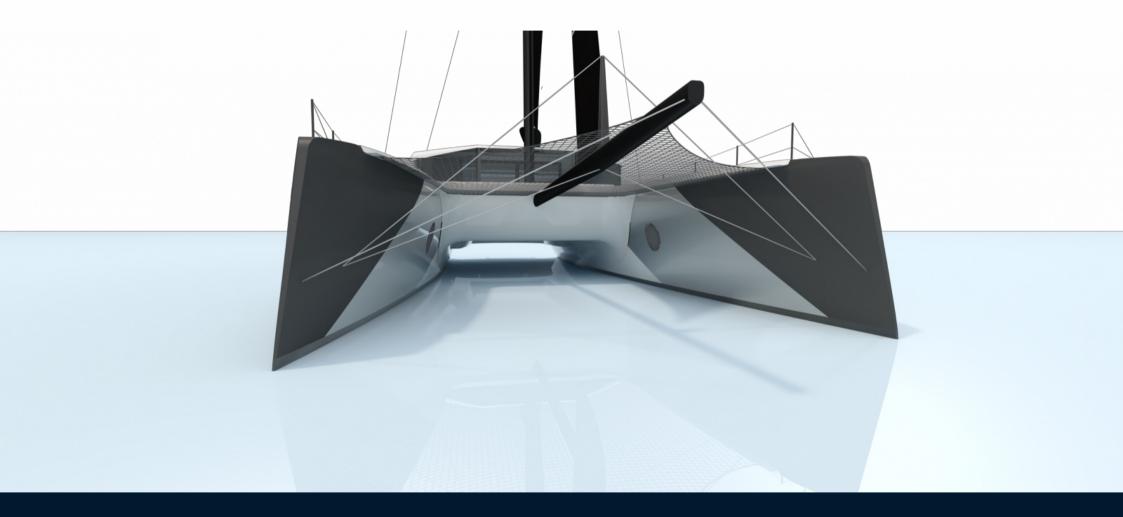

#### Characteristics of the Windelo 54

A true big brother of the Windelo 50, the Windelo 54 is an offshore catamaran designed by the architect duo Christophe Barreau and Frédéric Neuman. The hulls are almost 120 cm longer, including 60 cm in the nacelle, for an even more comfortable life on board.

Eco-responsible and seaworthy, our Windelo 54 catamarans are designed for long distance sailing. The lengthening of the hulls brings more performance and speed under sail while improving sailing comfort, especially in very rough seas. The extra volume in the living areas, the accommodation, the storage space and the great capacity to recharge its batteries under sail, give the Windelo 54 a great autonomy. Dare to dream and take full advantage of your desires for adventure, great sailing and the open sea.