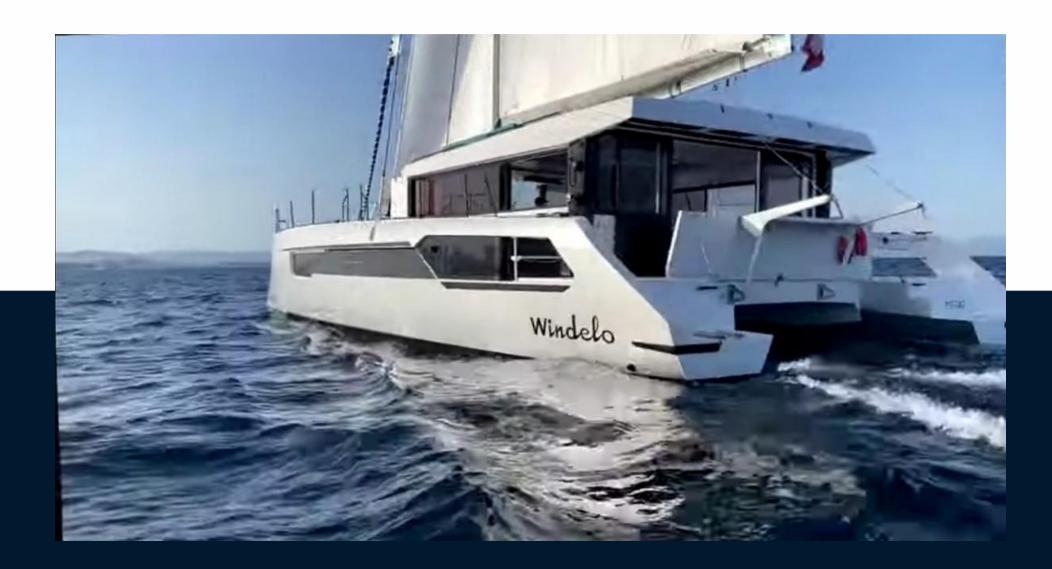

#### Characteristics of the Windelo 54

A true big brother of the Windelo 50, the Windelo 54 is an offshore catamaran designed by the architect duo Christophe Barreau and Frédéric Neuman. The hulls are almost 120 cm longer, including 60 cm in the nacelle, for an even more comfortable life on board.

Eco-responsible and seaworthy, our Windelo 54 catamarans are designed for long distance sailing. The lengthening of the hulls brings more performance and speed under sail while improving sailing comfort, especially in very rough seas. The extra volume in the living areas, the accommodation, the storage space and the great capacity to recharge its batteries under sail, give the Windelo 54 a great autonomy. Dare to dream and take full advantage of your desires for adventure, great sailing and the open sea.

The Yachting is the boat that offers the largest choice of customizations to owners. It is also the most luxurious version. The Yachting offers high quality