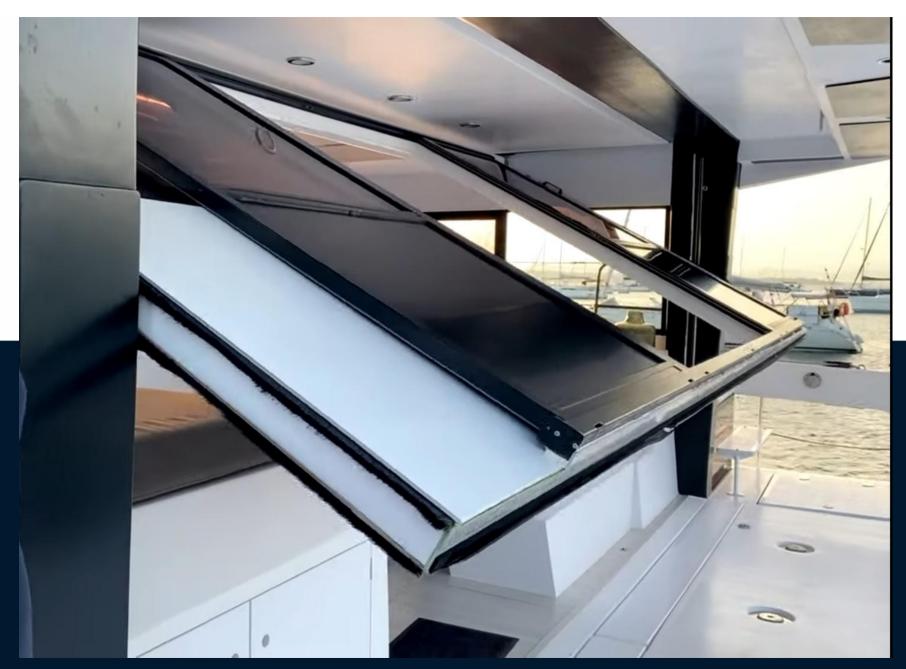

Eco-responsible and seaworthy, our Windelo 54 catamarans are designed for long distance sailing. The lengthening of the hulls brings more performance and speed under sail while improving sailing comfort, especially in very rough seas. The extra volume in the living areas, the accommodation, the storage space and the great capacity to recharge its batteries under sail, give the Windelo 54 a great autonomy. Dare to dream and take full advantage of your desires for adventure, great sailing and the open sea.

The Yachting is the boat that offers the largest choice of customizations to owners. It is also the most luxurious version. The Yachting offers high quality