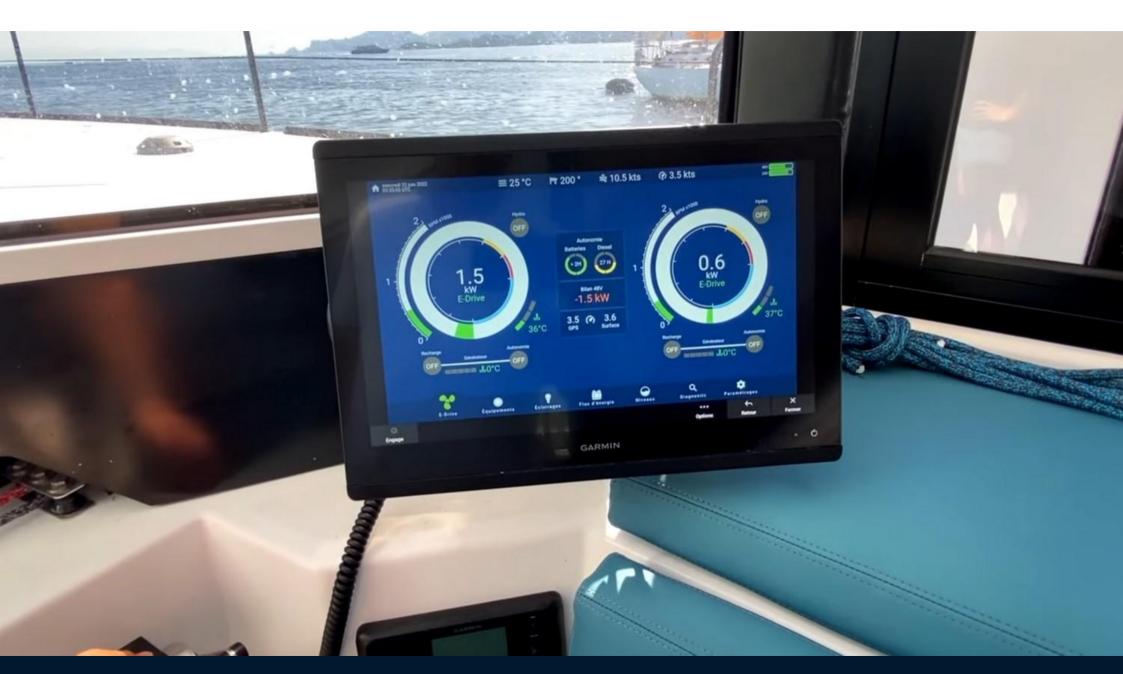

Eco-responsible and seaworthy, our Windelo 54 catamarans are designed for long distance sailing. The lengthening of the hulls brings more performance and speed under sail while improving sailing comfort, especially in very rough seas. The extra volume in the living areas, the accommodation, the storage space and the great capacity to recharge its batteries under sail, give the Windelo 54 a great autonomy. Dare to dream and take full advantage of your desires for adventure, great sailing and the open sea.