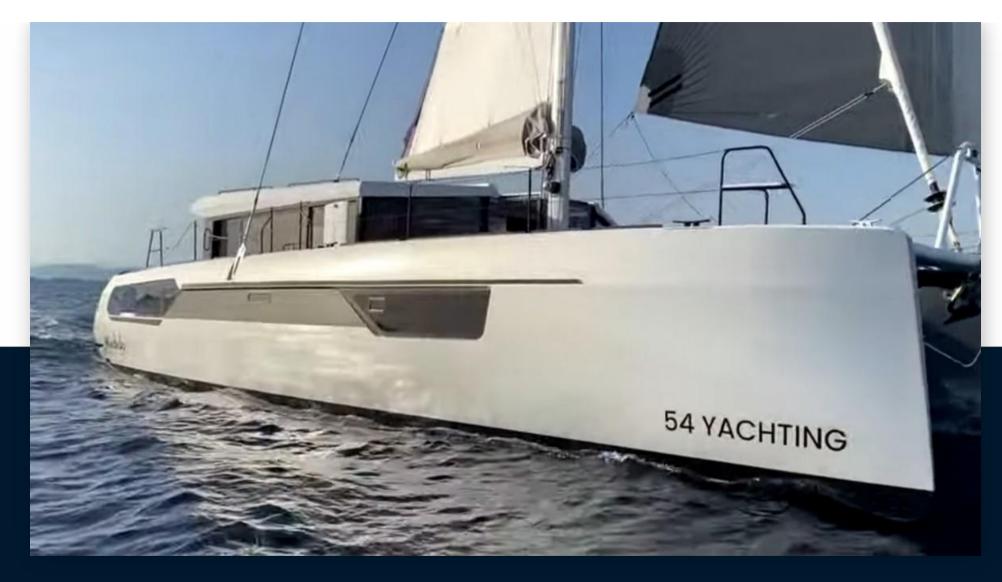

#### Characteristics of the Windelo 54

A true big brother of the Windelo 50, the Windelo 54 is an offshore catamaran designed by the architect duo Christophe Barreau and Frédéric Neuman. The hulls are almost 120 cm longer, including 60 cm in the nacelle, for an even more comfortable life on board.

Eco-responsible and seaworthy, our Windelo 54 catamarans are designed for long distance sailing. The lengthening of the hulls brings more performance and speed under sail while improving sailing comfort, especially in very rough seas. The extra volume in the living areas, the accommodation, the storage space and the great capacity to recharge its batteries under sail, give the Windelo 54 a great autonomy. Dare to dream and take full advantage of your desires for adventure, great sailing and the open sea.