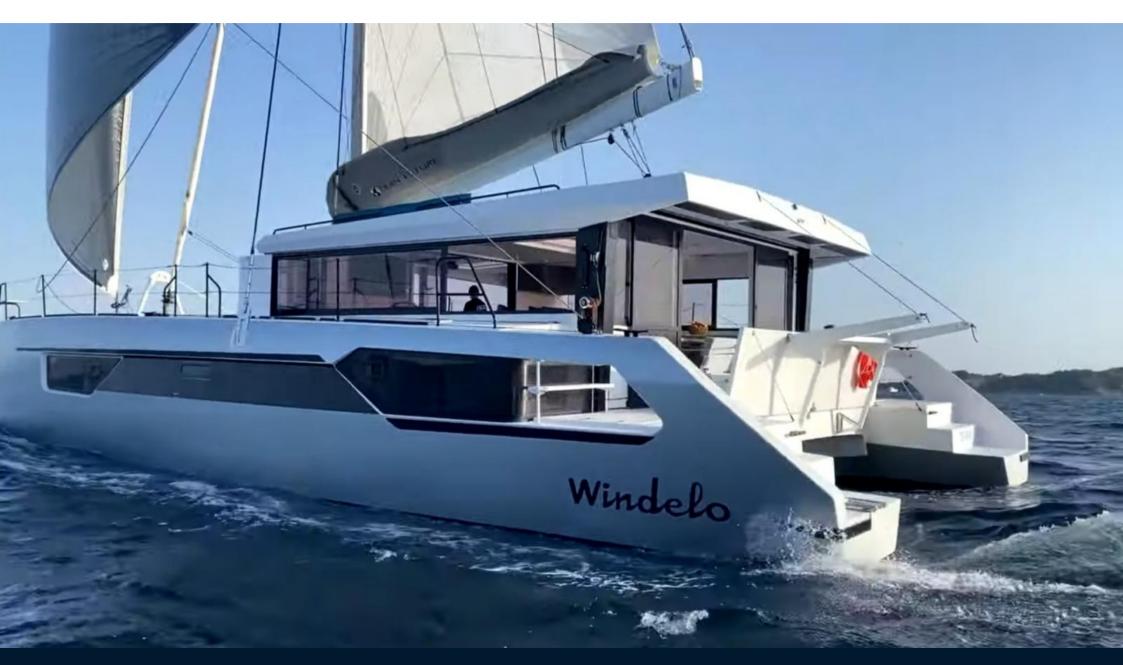

windelo 54 yachting

1340 000 € + VAT

#### Characteristics of the Windelo 54

A true big brother of the Windelo 50, the Windelo 54 is an offshore catamaran designed by the architect duo Christophe Barreau and Frédéric Neuman. The hulls are almost 120 cm longer, including 60 cm in the nacelle, for an even more comfortable life on board.

Eco-responsible and seaworthy, our Windelo 54 catamarans are designed for long distance sailing. The lengthening of the hulls brings more performance and speed under sail while improving sailing comfort, especially in very rough seas. The extra volume in the living areas, the accommodation, the storage space and the great capacity to recharge its batteries under sail, give the Windelo 54 a great autonomy. Dare to dream and take full advantage of your desires for adventure, great sailing and the open sea.