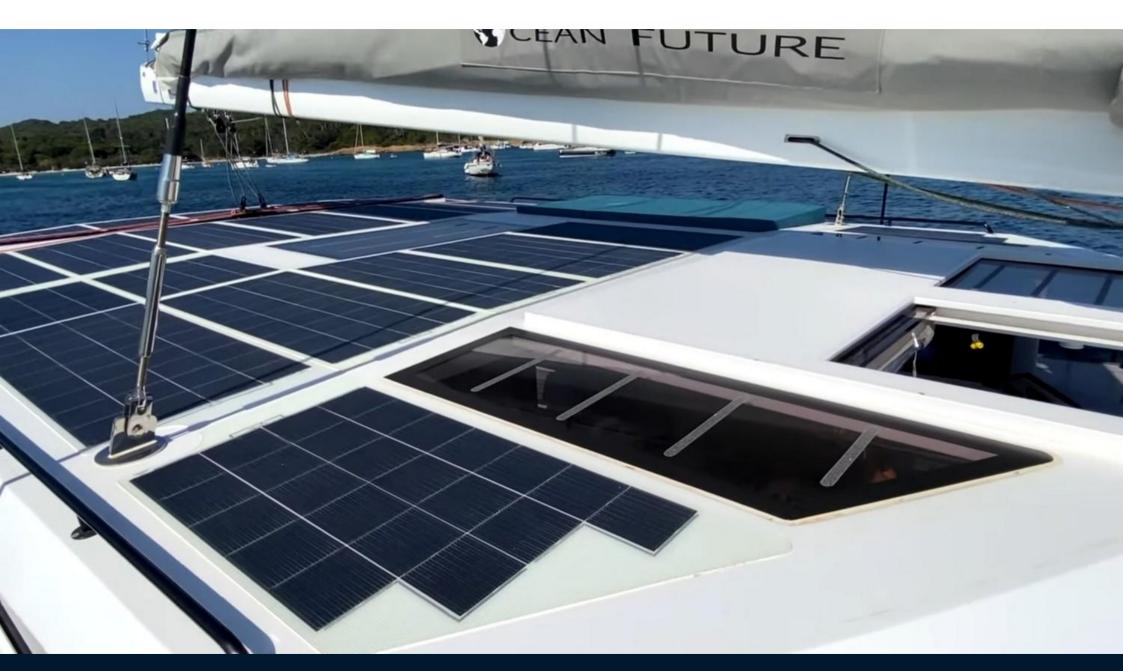

Eco-responsible and seaworthy, our Windelo 54 catamarans are designed for long distance sailing. The lengthening of the hulls brings more performance and speed under sail while improving sailing comfort, especially in very rough seas. The extra volume in the living areas, the accommodation, the storage space and the great capacity to recharge its batteries under sail, give the Windelo 54 a great autonomy. Dare to dream and take full advantage of your desires for adventure, great sailing and the open sea.