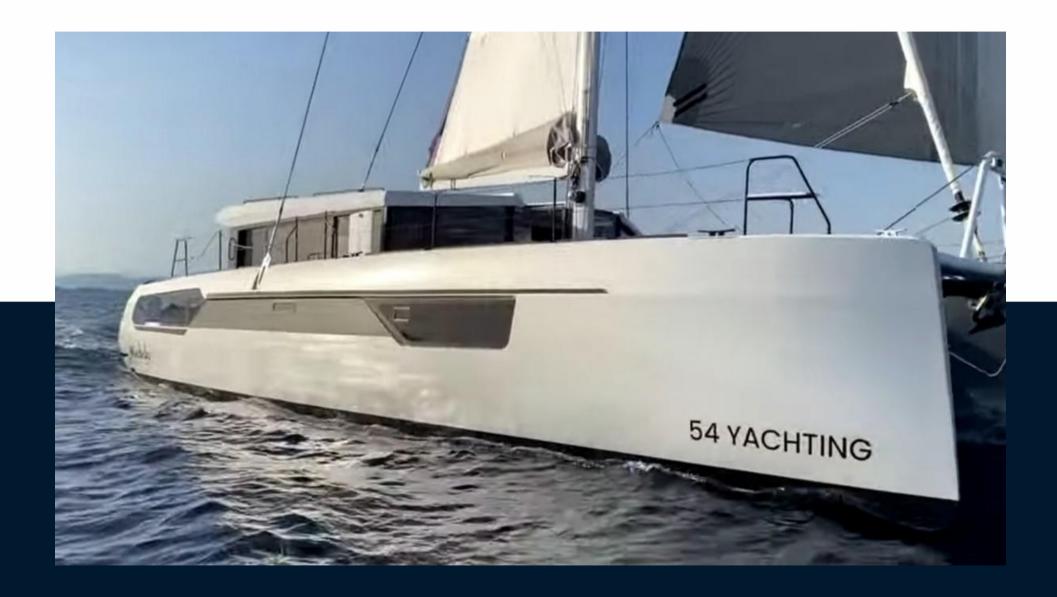

#### Characteristics of the Windelo 54

A true big brother of the Windelo 50, the Windelo 54 is an offshore catamaran designed by the architect duo Christophe Barreau and Frédéric Neuman. The hulls are almost 120 cm longer, including 60 cm in the nacelle, for an even more comfortable life on board.

Eco-responsible and seaworthy, our Windelo 54 catamarans are designed for long distance sailing. The lengthening of the hulls brings more performance and speed under sail while improving sailing comfort, especially in very rough seas. The extra volume in the living areas, the accommodation, the storage space and the great capacity to recharge its batteries under sail, give the Windelo 54 a great autonomy. Dare to dream and take full advantage of your desires for adventure, great sailing and the open sea.