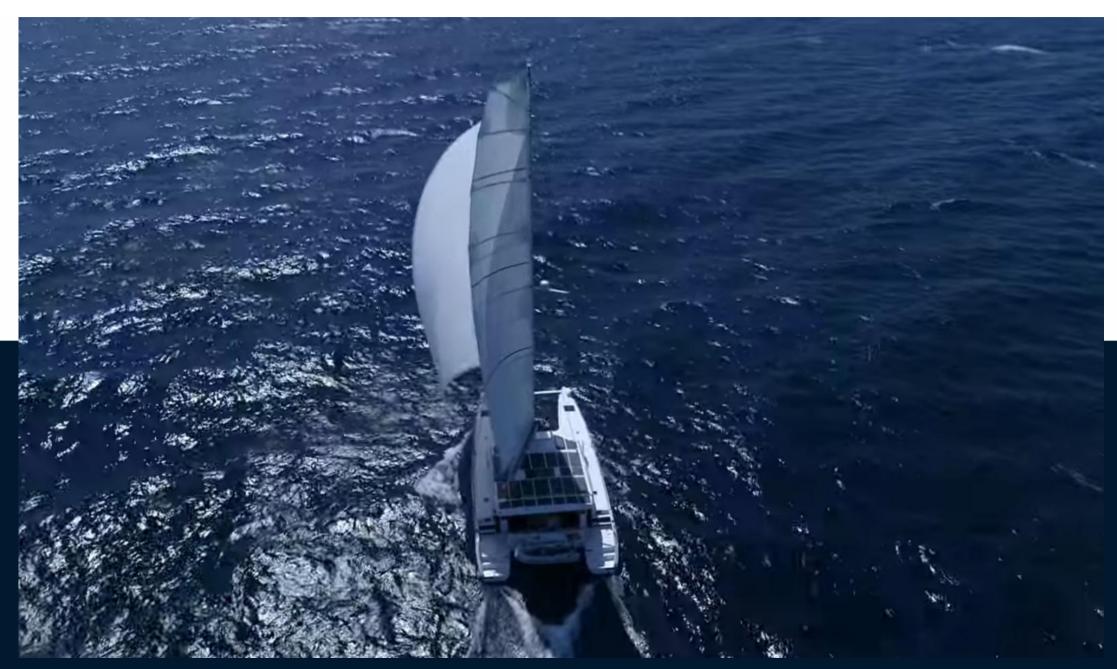

#### Characteristics of the Windelo 54

A true big brother of the Windelo 50, the Windelo 54 is an offshore catamaran designed by the architect duo Christophe Barreau and Frédéric Neuman. The hulls are almost 120 cm longer, including 60 cm in the nacelle, for an even more comfortable life on board.

Eco-responsible and seaworthy, our Windelo 54 catamarans are designed for long distance sailing. The lengthening of the hulls brings more performance and speed under sail while improving sailing comfort, especially in very rough seas. The extra volume in the living areas, the accommodation, the storage space and the great capacity to recharge its batteries under sail, give the Windelo 54 a great autonomy. Dare to dream and take full advantage of your desires for adventure, great sailing and the open sea.