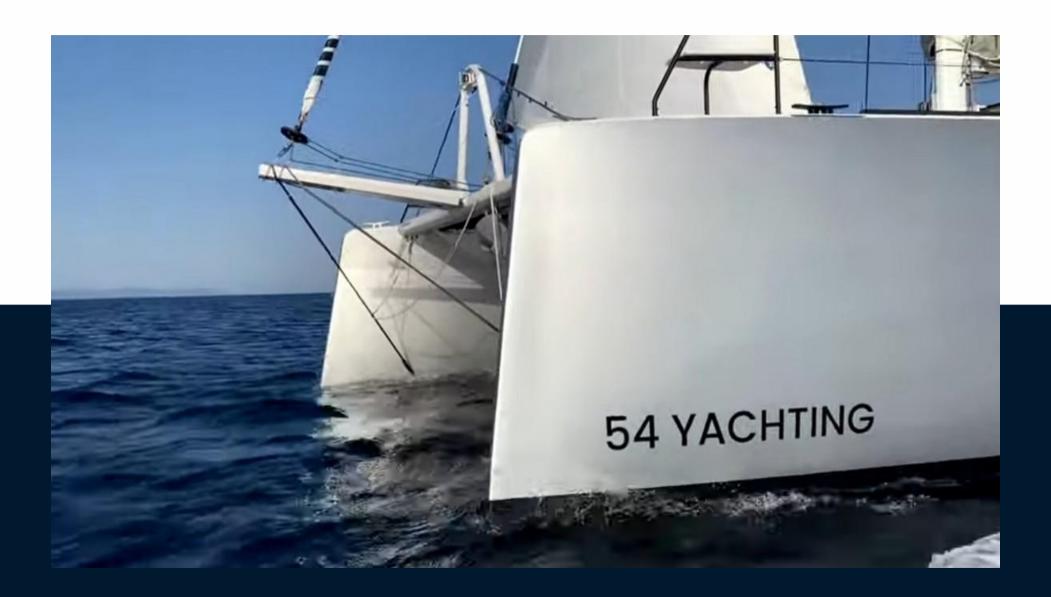

windelo 54 yachting

1340 000 € + VAT

#### Characteristics of the Windelo 54

A true big brother of the Windelo 50, the Windelo 54 is an offshore catamaran designed by the architect duo Christophe Barreau and Frédéric Neuman. The hulls are almost 120 cm longer, including 60 cm in the nacelle, for an even more comfortable life on board.