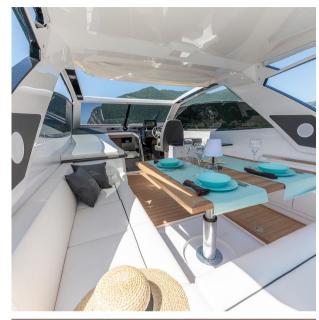

"Paranà 38 is a 12-meter boat with a sporty style and innovative design. It is a well-equipped, well-kept and practical boat that promises to become a leading model in its category. High degree of satisfaction. As tradition dictates, RIO YACHTS S.r.l. is the perfect balance between internal and external spaces where nothing is left to chance.