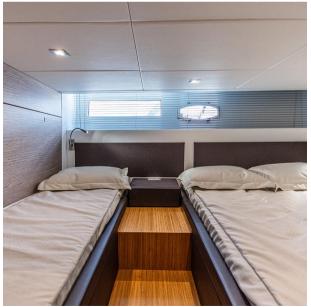

"Paranà 38 is a 12-meter boat with a sporty style and innovative design. It is a well-equipped, well-kept and practical boat that promises to become a leading model in its category. High degree of satisfaction. As tradition dictates, RIO YACHTS S.r.l. is the perfect balance between internal and external spaces where nothing is left to chance.

## Specifications

Yanmar 8LB-370

| YEAR                | LENGTH      |
|---------------------|-------------|
| 2023                | 13.30       |
| WIDTH               | DRAFT       |
| 3.65                | 0.64        |
| CABINS              | BATHROOMS   |
| 2                   | 2           |
| ENGINE MANUFACTURER | HORSE POWER |