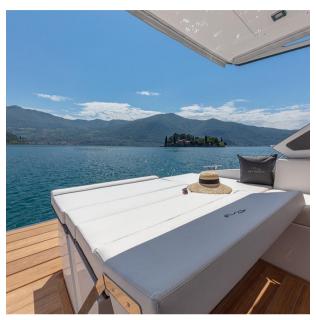

"Paranà 38 is a 12-meter boat with a sporty style and innovative design. It is a well-equipped, well-kept and practical boat that promises to become a leading model in its category. High degree of satisfaction. As tradition dictates, RIO YACHTS S.r.l. is the perfect balance between internal and external spaces where nothing is left to chance.