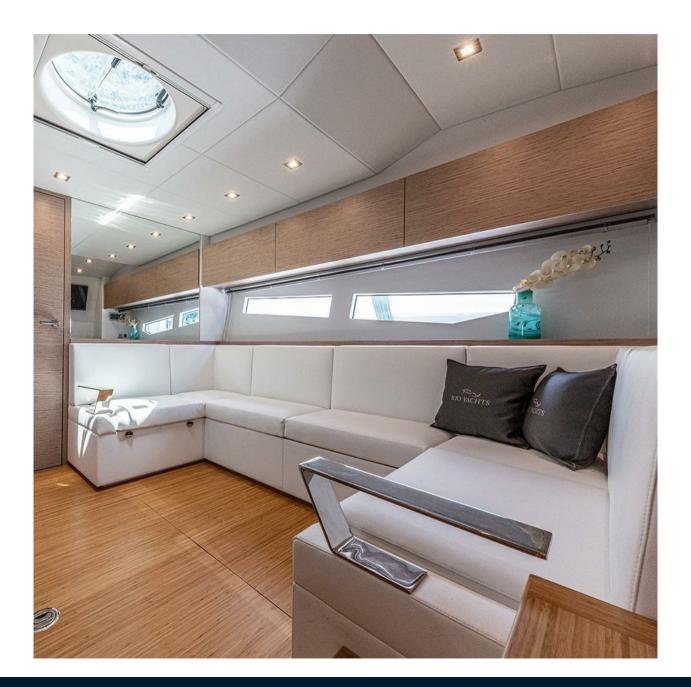

"Paranà 38 is a 12-meter boat with a sporty style and innovative design. It is a well-equipped, well-kept and practical boat that promises to become a leading model in its category. High degree of satisfaction. As tradition dictates, RIO YACHTS S.r.l. is the perfect balance between internal and external spaces where nothing is left to chance.