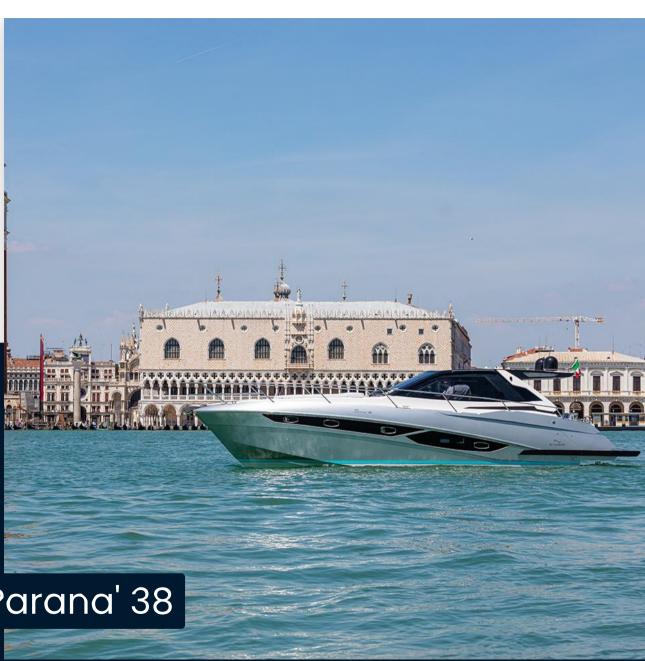

SALE NEW

rio yachts Parana' 38

Summer 2015 will see the debut of the "Paranà 38", which opens the way to a new line. The name, as we know, is that of the famous wooden model of the 60s. The "Paranà 38" marks a return: after COLORADO (a line of elegant and innovative hard tops) and ESPERA (a line of pure open tops with an unmistakable style), the PARANÀ is born, a sporty and impetuous soft top.

"Paranà 38 is a 12-meter boat with a sporty style and innovative design. It is a well-equipped, well-kept and practical boat that promises to become a leading model in its category. High degree of satisfaction. As tradition dictates, RIO YACHTS S.r.l. is the perfect balance between internal and external spaces where nothing is left to chance.