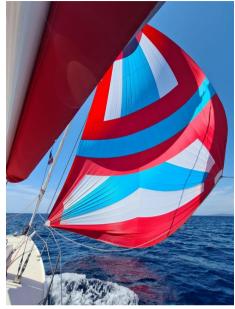

**Key Features:** 

Sails:

5 North Sails (Made in USA) in near-new condition.

Mainsail, Genoa, 3 Jibs, 1 Asymmetric Spinnaker, 1 Reacher.

Rigging:

Carbon mast.

Shrouds replaced in 2021.

Engine: