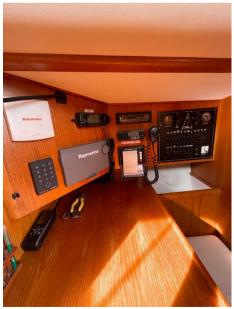

Full engine overhaul and turbo replacement

Additional Upgrades:

New batteries.

Hull polished and antifouling applied

New Arimar radar installed.