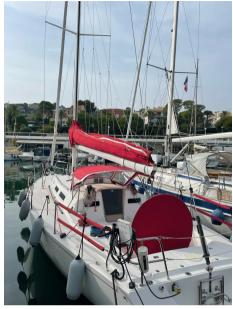

## Description

J Boats J/120

This J Boats J/120 presents a prime example of meticulous care and maintenance, adhering to the highest standards. A true gem for sailing enthusiasts, she is equipped with numerous upgrades and is ready for her next adventure.

**Key Features:** 

Sails:

5 North Sails (Made in USA) in near-new condition.

Mainsail, Genoa, 3 Jibs, 1 Asymmetric Spinnaker, 1 Reacher.

Rigging:

Carbon mast.

Shrouds replaced in 2021.

Engine: