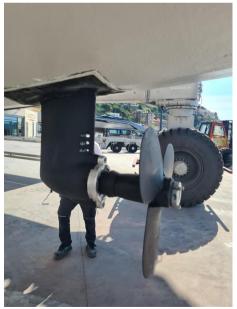

Full engine overhaul and turbo replacement

Additional Upgrades:

New batteries.

Hull polished and antifouling applied

New Arimar radar installed.