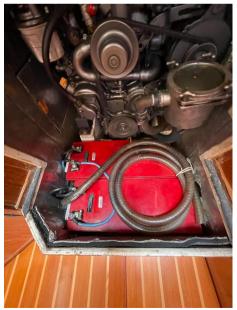

Full engine overhaul and turbo replacement

Additional Upgrades:

New batteries.

Hull polished and antifouling applied

New Arimar radar installed.

Yanmar 3JH2E

LENGTH

12.22

**GUESTS CRUISING** 

8

**BATHROOMS** 

**HORSE POWER** 

1 X 50 CV

### **Engine room**

ENGINE NUMBER OF ENGINES HORSE POWER (CV) FUEL Diesel

Yanmar 3JH2E 1 x 50

Page /

Page /