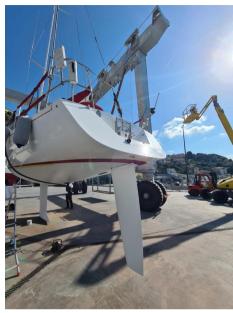

## Description

J Boats J/120

This J Boats J/120 presents a prime example of meticulous care and maintenance, adhering to the highest standards. A true gem for sailing enthusiasts, she is equipped with numerous upgrades and is ready for her next adventure.