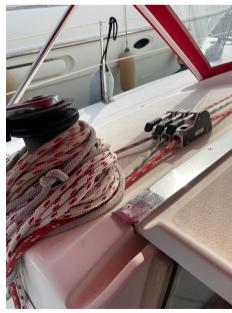

**Key Features:** 

Sails:

5 North Sails (Made in USA) in near-new condition.

Mainsail, Genoa, 3 Jibs, 1 Asymmetric Spinnaker, 1 Reacher.

Rigging:

Carbon mast.

Shrouds replaced in 2021.

Engine: