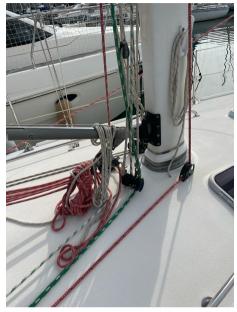

**Key Features:** 

Sails:

5 North Sails (Made in USA) in near-new condition.

Mainsail, Genoa, 3 Jibs, 1 Asymmetric Spinnaker, 1 Reacher.

Rigging:

Carbon mast.

Shrouds replaced in 2021.

Engine: