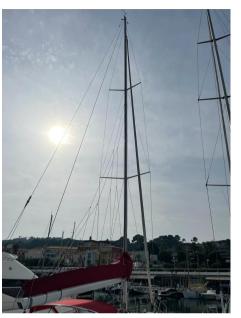

**Key Features:** 

Sails:

5 North Sails (Made in USA) in near-new condition.

Mainsail, Genoa, 3 Jibs, 1 Asymmetric Spinnaker, 1 Reacher.

Rigging:

Carbon mast.

Shrouds replaced in 2021.

Engine: