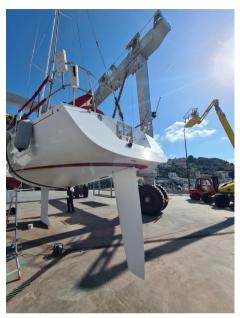

Full engine overhaul and turbo replacement

Additional Upgrades:

New batteries.

Hull polished and antifouling applied

New Arimar radar installed.