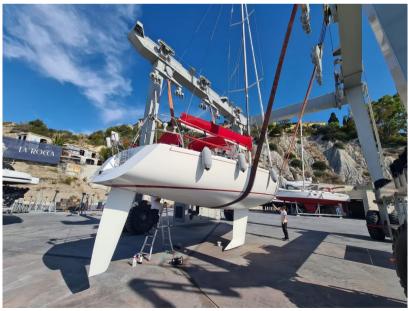

## Description

J Boats J/120

This J Boats J/120 presents a prime example of meticulous care and maintenance, adhering to the highest standards. A true gem for sailing enthusiasts, she is equipped with numerous upgrades and is ready for her next adventure.