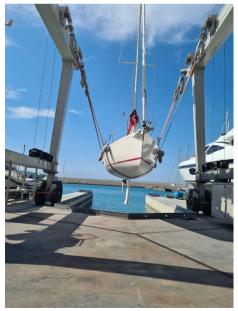

Full engine overhaul and turbo replacement

Additional Upgrades:

New batteries.

Hull polished and antifouling applied

New Arimar radar installed.