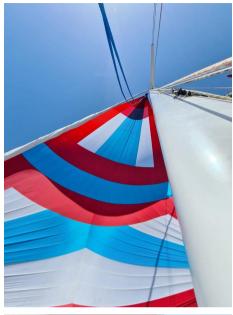

**Key Features:** 

Sails:

5 North Sails (Made in USA) in near-new condition.

Mainsail, Genoa, 3 Jibs, 1 Asymmetric Spinnaker, 1 Reacher.

Rigging:

Carbon mast.

Shrouds replaced in 2021.

Engine: