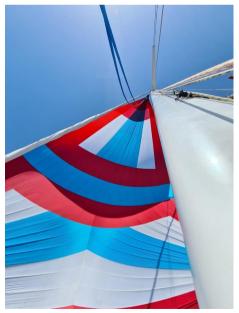

**Key Features:** 

Sails:

5 North Sails (Made in USA) in near-new condition.

Mainsail, Genoa, 3 Jibs, 1 Asymmetric Spinnaker, 1 Reacher.

Rigging:

Carbon mast.

Shrouds replaced in 2021.

Engine: