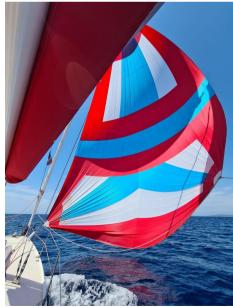

**Key Features:** 

Sails:

5 North Sails (Made in USA) in near-new condition.

Mainsail, Genoa, 3 Jibs, 1 Asymmetric Spinnaker, 1 Reacher.

Rigging:

Carbon mast.

Shrouds replaced in 2021.

Engine: