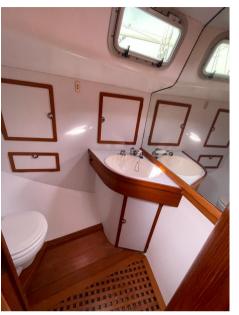

r.

Rigging:

Carbon mast.

Shrouds replaced in 2021.

Engine:

Full engine overhaul and turbo replacement

Additional Upgrades:

New batteries.

Hull polished and antifouling applied

New Arimar radar installed.

# **Specifications**

YEAR

1997

WIDTH

3.00

**CABINS** 

1

ENGINE MANUFACTURER

Yanmar 3JH2E

LENGTH

12.22

**GUESTS CRUISING** 

8

**BATHROOMS** 

**HORSE POWER** 

1 X 50 CV



#### General

TYPE **BRAND** MODEL **GUESTS CRUISING** 

J/120 Sailboat j boats 8

CURRENT LOCATION

Beaulieu-sur-mer

### **Dimensions / Performance**

WEIGHT (T) 13.00

### **Building / facilities**

BATHROOM(S) AMOUNT OF CABINS

### **Engine room**

ENGINE NUMBER OF ENGINES HORSE POWER (CV) FUEL Diesel

Yanmar 3JH2E 1 x 50











Page /































Page /