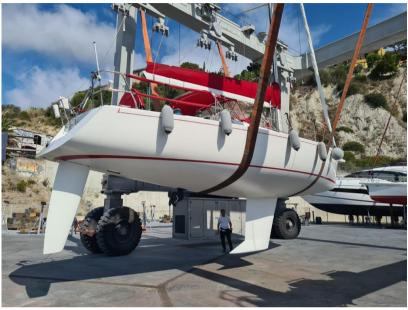

## Description

J Boats J/120

This J Boats J/120 presents a prime example of meticulous care and maintenance, adhering to the highest standards. A true gem for sailing enthusiasts, she is equipped with numerous upgrades and is ready for her next adventure.

**Key Features:** 

Sails:

5 North Sails (Made in USA) in near-new condition.

Mainsail, Genoa, 3 Jibs, 1 Asymmetric Spinnaker, 1 Reacher.

Rigging:

Carbon mast.

Shrouds replaced in 2021.

Engine: