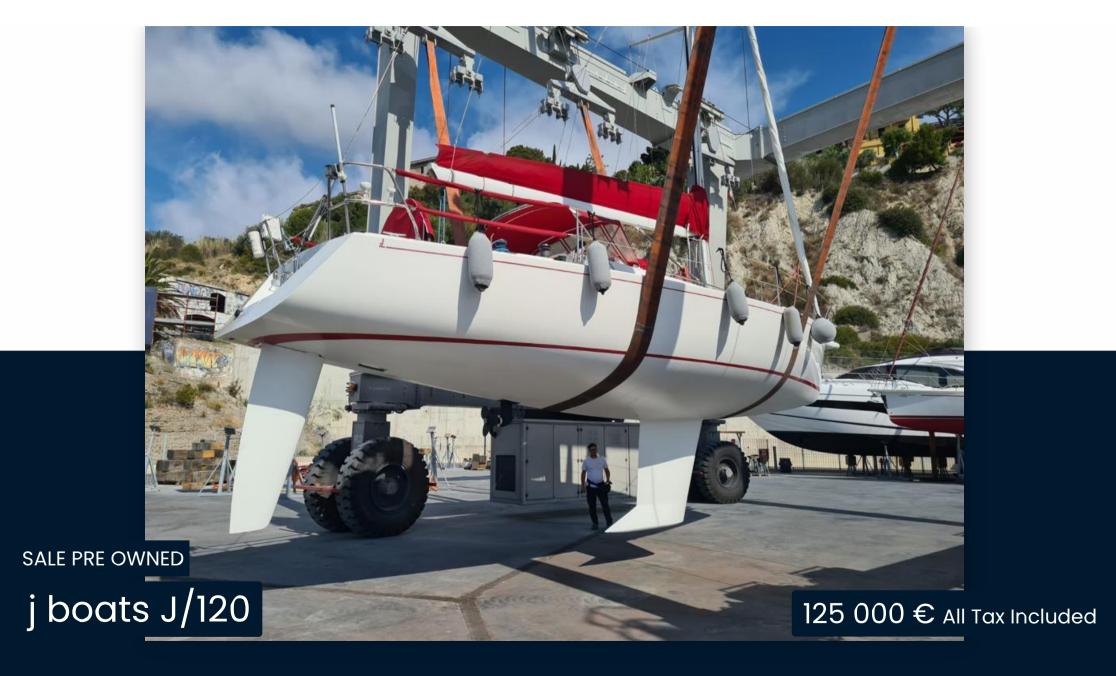

## Description

J Boats J/120

This J Boats J/120 presents a prime example of meticulous care and maintenance, adhering to the highest standards. A true gem for sailing enthusiasts, she is equipped with numerous upgrades and is ready for her next adventure.

**Key Features:** 

Sails:

5 North Sails (Made in USA) in near-new condition.

Mainsail, Genoa, 3 Jibs, 1 Asymmetric Spinnaker, 1 Reacher.

Rigging:

Carbon mast.

Shrouds replaced in 2021.

Engine:

Full engine overhaul and turbo replacement

Additional Upgrades:

New batteries.

Hull polished and antifouling applied

New Arimar radar installed.