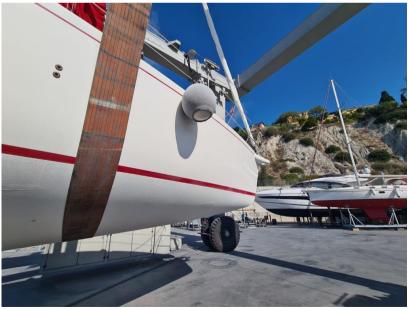

## Description

J Boats J/120

This J Boats J/120 presents a prime example of meticulous care and maintenance, adhering to the highest standards. A true gem for sailing enthusiasts, she is equipped with numerous upgrades and is ready for her next adventure.

Full engine overhaul and turbo replacement

Additional Upgrades:

New batteries.

Hull polished and antifouling applied

New Arimar radar installed.