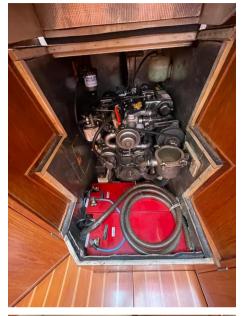

Full engine overhaul and turbo replacement

Additional Upgrades:

New batteries.

Hull polished and antifouling applied

New Arimar radar installed.

Yanmar 3JH2E

LENGTH

12.22

**GUESTS CRUISING** 

8

**BATHROOMS** 

**HORSE POWER** 

1 X 50 CV

### **Engine room**

ENGINE NUMBER OF ENGINES HORSE POWER (CV) FUEL Diesel

Yanmar 3JH2E 1 x 50

Page /

Page /