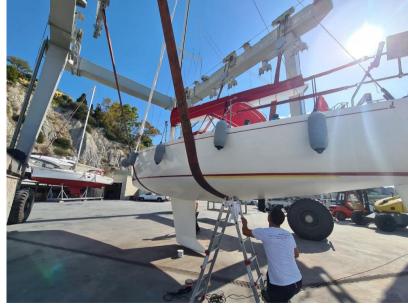

Full engine overhaul and turbo replacement

Additional Upgrades:

New batteries.

Hull polished and antifouling applied

New Arimar radar installed.