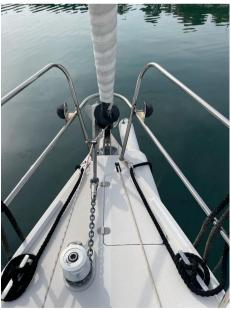

**Key Features:** 

Sails:

5 North Sails (Made in USA) in near-new condition.

Mainsail, Genoa, 3 Jibs, 1 Asymmetric Spinnaker, 1 Reacher.

Rigging:

Carbon mast.

Shrouds replaced in 2021.

Engine: