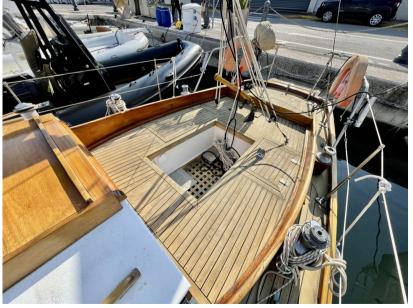

### Specifications

| YEAR            | LENGTH | WIDTH     | DRAFT               |
|-----------------|--------|-----------|---------------------|
| 1962            | 9.32   | 3.00      | 1.39                |
| GUESTS CRUISING | CABINS | BATHROOMS | ENGINE MANUFACTURER |
| 5               | 1      | 1         | MITSUBISHI MD1300   |

HORSE POWER

1 X 31 CV

| General                              |         |             |                 |  |
|--------------------------------------|---------|-------------|-----------------|--|
| TYPE                                 | BRAND   | MODEL       | GUESTS CRUISING |  |
| Motorboat                            | van dam | Classique   | 5               |  |
| CURRENT LOCATION<br>Beaulieu sur mer |         |             |                 |  |
| Building / facilities                |         |             |                 |  |
| AMOUNT OF CABINS                     | BERTHS  | BATHROOM(S) |                 |  |
| AWOUNT OF CADINS                     | BERTHO  |             |                 |  |