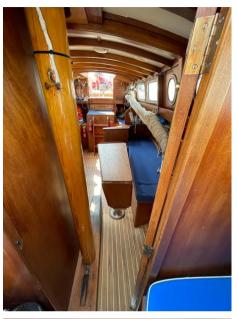

HORSE POWER

1 X 31 CV

| General                              |         |             |                 |  |
|--------------------------------------|---------|-------------|-----------------|--|
| TYPE                                 | BRAND   | MODEL       | GUESTS CRUISING |  |
| Motorboat                            | van dam | Classique   | 5               |  |
| CURRENT LOCATION<br>Beaulieu sur mer |         |             |                 |  |
| Building / facilities                |         |             |                 |  |
| AMOUNT OF CABINS                     | BERTHS  | BATHROOM(S) |                 |  |
| AWOUNT OF CADINS                     | BERTHO  |             |                 |  |