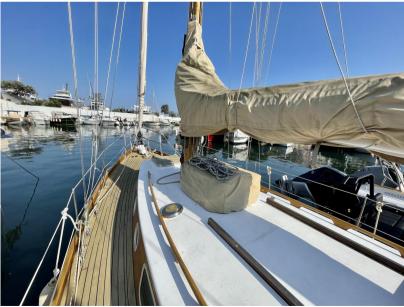

van dam Classique

### Specifications

| YEAR            | LENGTH | WIDTH     | DRAFT               |
|-----------------|--------|-----------|---------------------|
| 1962            | 9.32   | 3.00      | 1.39                |
| GUESTS CRUISING | CABINS | BATHROOMS | ENGINE MANUFACTURER |
| 5               | 1      | 1         | MITSUBISHI MD1300   |