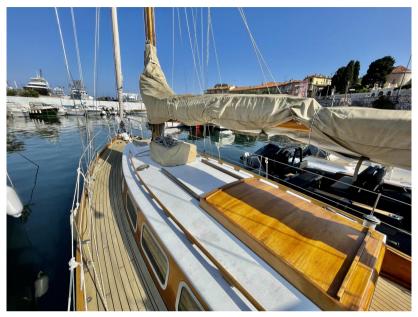

van dam Classique

### Specifications

| YEAR            | LENGTH | WIDTH     | DRAFT               |
|-----------------|--------|-----------|---------------------|
| 1962            | 9.32   | 3.00      | 1.39                |
| GUESTS CRUISING | CABINS | BATHROOMS | ENGINE MANUFACTURER |
| 5               | 1      | 1         | MITSUBISHI MD1300   |