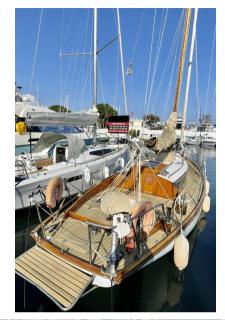

van dam Classique

### Specifications

| YEAR            | LENGTH | WIDTH     | DRAFT               |
|-----------------|--------|-----------|---------------------|
| 1962            | 9.32   | 3.00      | 1.39                |
| GUESTS CRUISING | CABINS | BATHROOMS | ENGINE MANUFACTURER |
| 5               | 1      | 1         | MITSUBISHI MD1300   |