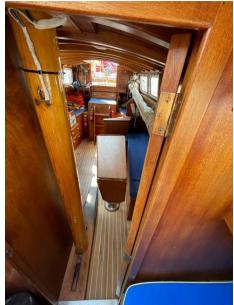

HORSE POWER

1 X 31 CV

| General                              |         |             |                 |  |
|--------------------------------------|---------|-------------|-----------------|--|
| TYPE                                 | BRAND   | MODEL       | GUESTS CRUISING |  |
| Motorboat                            | van dam | Classique   | 5               |  |
| CURRENT LOCATION<br>Beaulieu sur mer |         |             |                 |  |
| Building / facilities                |         |             |                 |  |
| AMOUNT OF CABINS                     | BERTHS  | BATHROOM(S) |                 |  |
| AWOUNT OF CADINS                     | BERTHO  |             |                 |  |