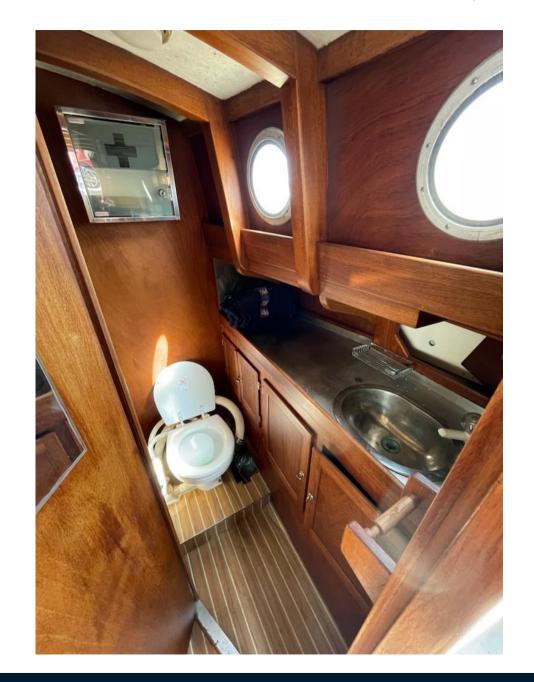

### Specifications

| YEAR            | LENGTH | WIDTH     | DRAFT               |
|-----------------|--------|-----------|---------------------|
| 1962            | 9.32   | 3.00      | 1.39                |
| GUESTS CRUISING | CABINS | BATHROOMS | ENGINE MANUFACTURER |
| 5               | 1      | 1         | MITSUBISHI MD1300   |

HORSE POWER

1 X 31 CV

| General                              |         |             |                 |  |
|--------------------------------------|---------|-------------|-----------------|--|
| TYPE                                 | BRAND   | MODEL       | GUESTS CRUISING |  |
| Motorboat                            | van dam | Classique   | 5               |  |
| CURRENT LOCATION<br>Beaulieu sur mer |         |             |                 |  |
| Building / facilities                |         |             |                 |  |
| AMOUNT OF CABINS                     | BERTHS  | BATHROOM(S) |                 |  |
| AWOUNT OF CADINS                     | BERTHO  |             |                 |  |