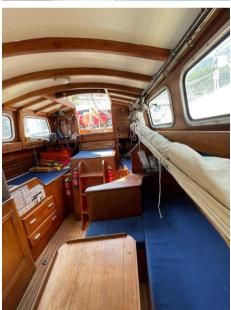

HORSE POWER

1 X 31 CV

| General                              |         |             |                 |  |
|--------------------------------------|---------|-------------|-----------------|--|
| TYPE                                 | BRAND   | MODEL       | GUESTS CRUISING |  |
| Motorboat                            | van dam | Classique   | 5               |  |
| CURRENT LOCATION<br>Beaulieu sur mer |         |             |                 |  |
| Building / facilities                |         |             |                 |  |
| AMOUNT OF CABINS                     | BERTHS  | BATHROOM(S) |                 |  |
| AWOUNT OF CADINS                     | BERTHO  |             |                 |  |