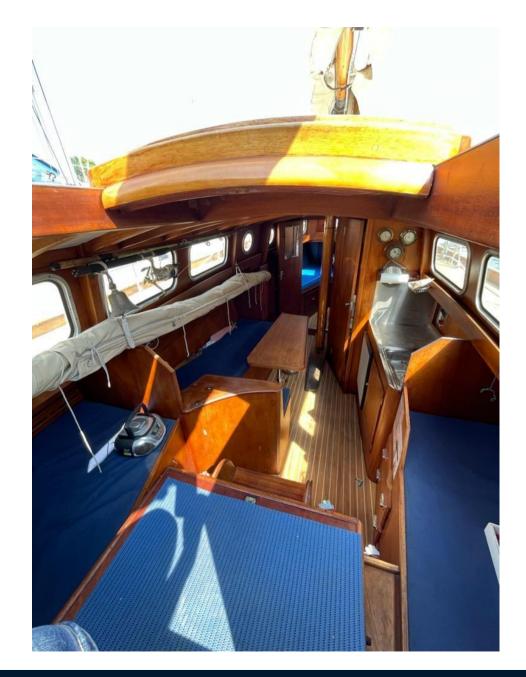

### Specifications

| YEAR            | LENGTH | WIDTH     | DRAFT               |
|-----------------|--------|-----------|---------------------|
| 1962            | 9.32   | 3.00      | 1.39                |
| GUESTS CRUISING | CABINS | BATHROOMS | ENGINE MANUFACTURER |
| 5               | 1      | 1         | MITSUBISHI MD1300   |

HORSE POWER

1 X 31 CV

| General                              |         |             |                 |  |
|--------------------------------------|---------|-------------|-----------------|--|
| TYPE                                 | BRAND   | MODEL       | GUESTS CRUISING |  |
| Motorboat                            | van dam | Classique   | 5               |  |
| CURRENT LOCATION<br>Beaulieu sur mer |         |             |                 |  |
| Building / facilities                |         |             |                 |  |
| AMOUNT OF CABINS                     | BERTHS  | BATHROOM(S) |                 |  |
| AWOUNT OF CADINS                     | BERTHO  |             |                 |  |