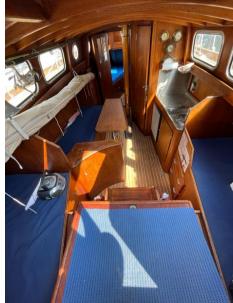

### Specifications

| YEAR            | LENGTH | WIDTH     | DRAFT               |
|-----------------|--------|-----------|---------------------|
| 1962            | 9.32   | 3.00      | 1.39                |
| GUESTS CRUISING | CABINS | BATHROOMS | ENGINE MANUFACTURER |
| 5               | 1      | 1         | MITSUBISHI MD1300   |

HORSE POWER

1 X 31 CV

| General                              |         |             |                 |  |
|--------------------------------------|---------|-------------|-----------------|--|
| TYPE                                 | BRAND   | MODEL       | GUESTS CRUISING |  |
| Motorboat                            | van dam | Classique   | 5               |  |
| CURRENT LOCATION<br>Beaulieu sur mer |         |             |                 |  |
| Building / facilities                |         |             |                 |  |
| AMOUNT OF CABINS                     | BERTHS  | BATHROOM(S) |                 |  |
| AWOUNT OF CADINS                     | BERTHO  |             |                 |  |