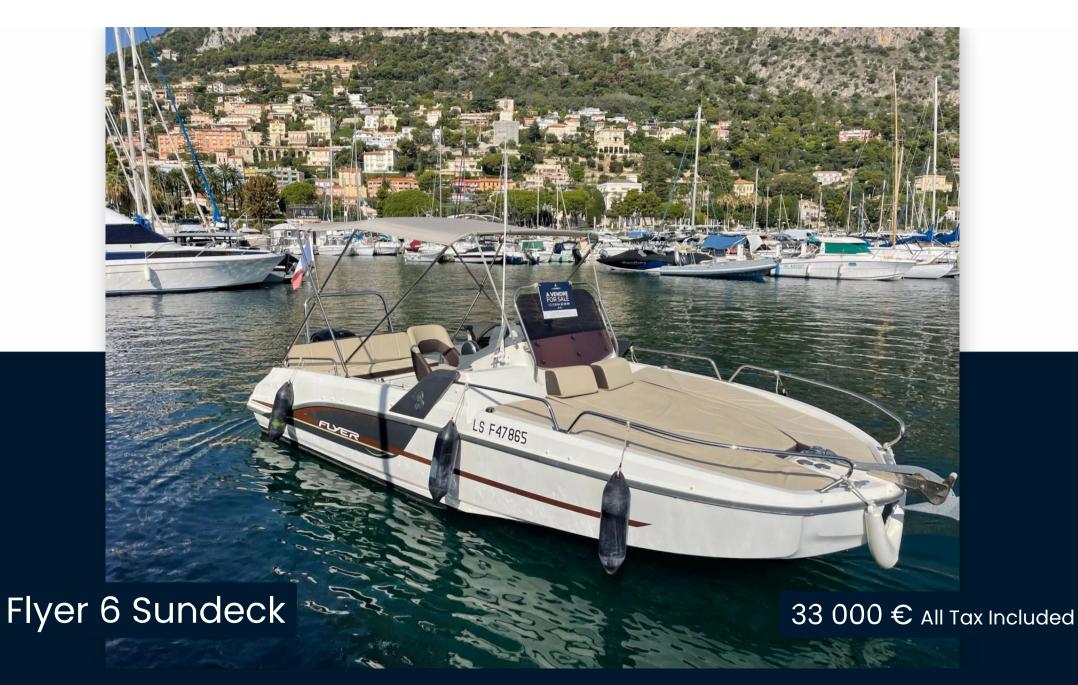

Flyer 6 Sundeck

## Specifications

| YEAR<br>2015  | length<br>6.10            |  |
|---------------|---------------------------|--|
| width<br>2.50 | GUESTS CRUISING           |  |
|               | ENGINE MANUFACTURER       |  |
| ENGINE HOURS  | HORSE POWER<br>1 X 150 CV |  |

| General               |                                    |                 |                  |  |
|-----------------------|------------------------------------|-----------------|------------------|--|
| ТҮРЕ                  | MODEL                              | GUESTS CRUISING | CURRENT LOCATION |  |
| motor boat            | Flyer 6 Sundeck                    | 8               | Beaulieu-sur-Mer |  |
| Building / facilities |                                    |                 |                  |  |
| AMOUNT OF CABINS      |                                    |                 |                  |  |
| 1                     |                                    |                 |                  |  |
|                       |                                    |                 |                  |  |
| Engine room           |                                    |                 |                  |  |
| ENGINE                | NUMBER OF ENGINES HORSE POWER (CV) | ENGINE YEAR     | ENGINE HOURS     |  |
| MERCURY               | 1 x 150                            | 2015            | 380              |  |
| FUEL                  |                                    |                 |                  |  |