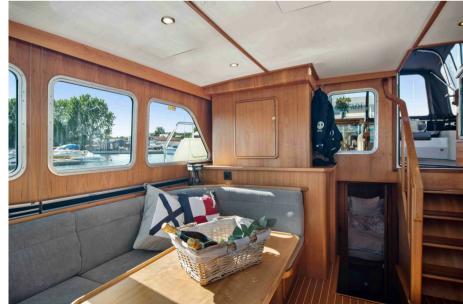

#### **Building / facilities description**

x Volvo TAMD41A ZF gearboxes DMS stabilizers Onan power plant Kabola oil boiler, with water-borne heat Navigation instruments, radar & autopilot Alarm with text message that warns of e.g. power failure If charging is needed, the power plant can be started with a mobile phone All cushions are new All curtains and blinds are new Polished with ceramic surface protection New Zinc Anodes Davit for scooter or rib Gangway Several service parts and pumps etc. are included Shaft seals and bearing, replaced in 2020 Speakers, bass, stereo, replaced in 2022