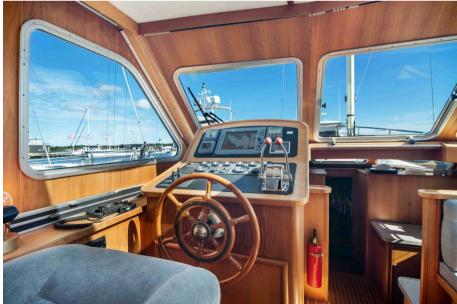

#### **Building / facilities description**

x Volvo TAMD41A ZF gearboxes DMS stabilizers Onan power plant Kabola oil boiler, with water-borne heat Navigation instruments, radar & autopilot Alarm with text message that warns of e.g. power failure If charging is needed, the power plant can be started with a mobile phone All cushions are new All curtains and blinds are new Polished with ceramic surface protection New Zinc Anodes Davit for scooter or rib Gangway Several service parts and pumps etc. are included Shaft seals and bearing, replaced in 2020 Speakers, bass, stereo, replaced in 2022

#### **Engine room**

ENGINE NUMBER OF ENGINES HORSE POWER (CV) FUEL

VOIVO TAMD41A 2 x 2\*200hk Diesel