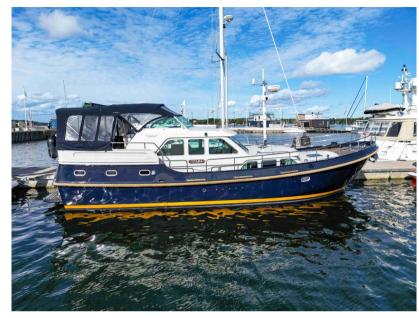

SALE NEW

3b craft Linssen 470 Grand Sturdy

374 000 € All Tax Included

#### **General**

TYPE BRAND MODEL GUESTS CRUISING

Motorboat 3b craft Linssen 470 Grand Sturdy 6

FLAG CURRENT LOCATION

sweden Sweden East Coast