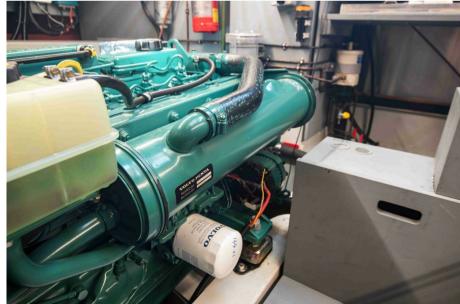

#### **Building / facilities description**

x Volvo TAMD41A ZF gearboxes DMS stabilizers Onan power plant Kabola oil boiler, with water-borne heat Navigation instruments, radar & autopilot Alarm with text message that warns of e.g. power failure If charging is needed, the power plant can be started with a mobile phone All cushions are new All curtains and blinds are new Polished with ceramic surface protection New Zinc Anodes Davit for scooter or rib Gangway Several service parts and pumps etc. are included Shaft seals and bearing, replaced in 2020 Speakers, bass, stereo, replaced in 2022

#### **Engine room**

ENGINE NUMBER OF ENGINES HORSE POWER (CV) FUEL

VOIVO TAMD41A 2 x 2\*200hk Diesel