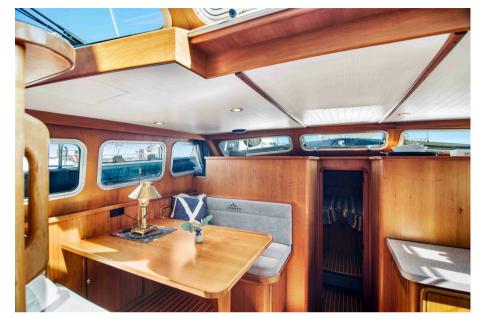

#### **Building / facilities description**

x Volvo TAMD41A ZF gearboxes DMS stabilizers Onan power plant Kabola oil boiler, with water-borne heat Navigation instruments, radar & autopilot Alarm with text message that warns of e.g. power failure If charging is needed, the power plant can be started with a mobile phone All cushions are new All curtains and blinds are new Polished with ceramic surface protection New Zinc Anodes Davit for scooter or rib Gangway Several service parts and pumps etc. are included Shaft seals and bearing, replaced in 2020 Speakers, bass, stereo, replaced in 2022