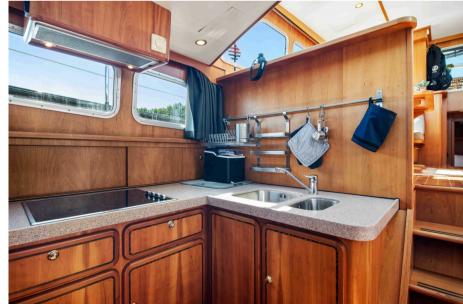

#### **Building / facilities description**

x Volvo TAMD41A ZF gearboxes DMS stabilizers Onan power plant Kabola oil boiler, with water-borne heat Navigation instruments, radar & autopilot Alarm with text message that warns of e.g. power failure If charging is needed, the power plant can be started with a mobile phone All cushions are new All curtains and blinds are new Polished with ceramic surface protection New Zinc Anodes Davit for scooter or rib Gangway Several service parts and pumps etc. are included Shaft seals and bearing, replaced in 2020 Speakers, bass, stereo, replaced in 2022