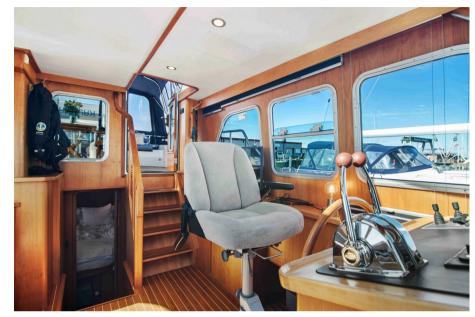

#### **Building / facilities description**

x Volvo TAMD41A ZF gearboxes DMS stabilizers Onan power plant Kabola oil boiler, with water-borne heat Navigation instruments, radar & autopilot Alarm with text message that warns of e.g. power failure If charging is needed, the power plant can be started with a mobile phone All cushions are new All curtains and blinds are new Polished with ceramic surface protection New Zinc Anodes Davit for scooter or rib Gangway Several service parts and pumps etc. are included Shaft seals and bearing, replaced in 2020 Speakers, bass, stereo, replaced in 2022