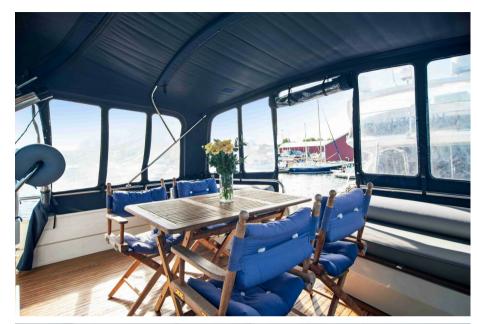

#### **Building / facilities description**

x Volvo TAMD41A ZF gearboxes DMS stabilizers Onan power plant Kabola oil boiler, with water-borne heat Navigation instruments, radar & autopilot Alarm with text message that warns of e.g. power failure If charging is needed, the power plant can be started with a mobile phone All cushions are new All curtains and blinds are new Polished with ceramic surface protection New Zinc Anodes Davit for scooter or rib Gangway Several service parts and pumps etc. are included Shaft seals and bearing, replaced in 2020 Speakers, bass, stereo, replaced in 2022