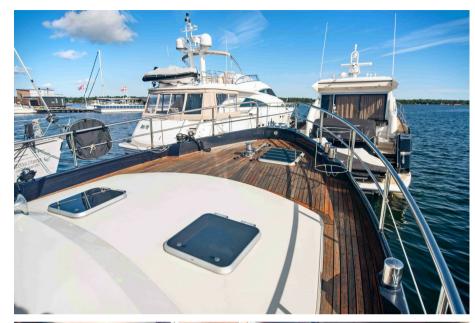

#### **General**

TYPE BRAND MODEL GUESTS CRUISING

Motorboat 3b craft Linssen 470 Grand Sturdy 6

FLAG CURRENT LOCATION

sweden Sweden East Coast

### **Building / facilities**

AMOUNT OF CABINS BERTHS BATHROOM(S)

2 6 2