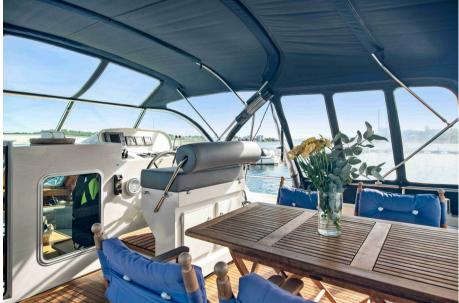

#### **Building / facilities description**

x Volvo TAMD41A ZF gearboxes DMS stabilizers Onan power plant Kabola oil boiler, with water-borne heat Navigation instruments, radar & autopilot Alarm with text message that warns of e.g. power failure If charging is needed, the power plant can be started with a mobile phone All cushions are new All curtains and blinds are new Polished with ceramic surface protection New Zinc Anodes Davit for scooter or rib Gangway Several service parts and pumps etc. are included Shaft seals and bearing, replaced in 2020 Speakers, bass, stereo, replaced in 2022