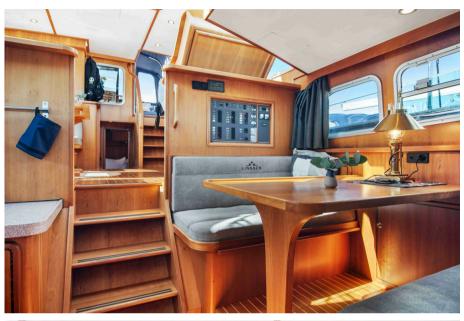

#### **Building / facilities description**

x Volvo TAMD41A ZF gearboxes DMS stabilizers Onan power plant Kabola oil boiler, with water-borne heat Navigation instruments, radar & autopilot Alarm with text message that warns of e.g. power failure If charging is needed, the power plant can be started with a mobile phone All cushions are new All curtains and blinds are new Polished with ceramic surface protection New Zinc Anodes Davit for scooter or rib Gangway Several service parts and pumps etc. are included Shaft seals and bearing, replaced in 2020 Speakers, bass, stereo, replaced in 2022