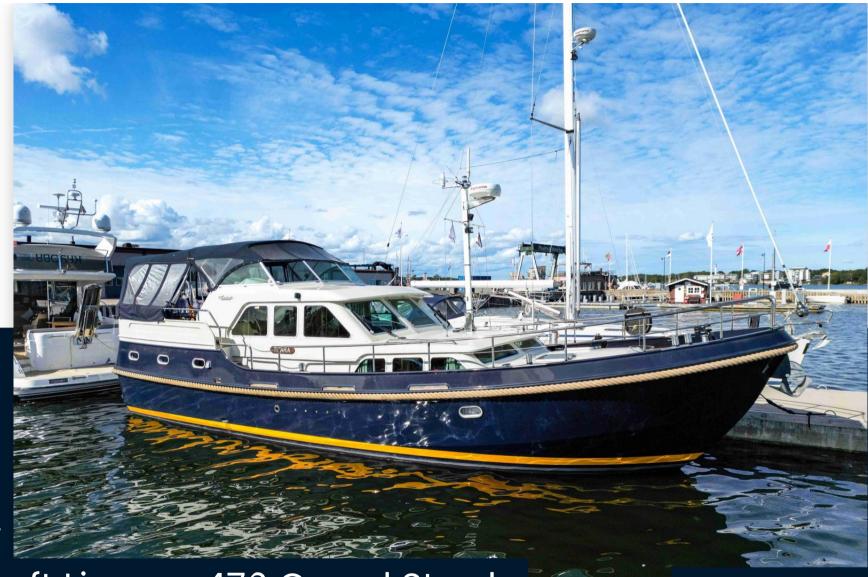

SALE NEW

3b craft Linssen 470 Grand Sturdy

374 000 € All Tax Included

#### **General**

TYPE BRAND MODEL GUESTS CRUISING

Motorboat 3b craft Linssen 470 Grand Sturdy 6

FLAG CURRENT LOCATION

sweden Sweden East Coast