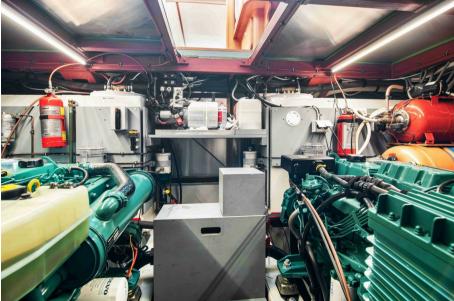

#### **Building / facilities description**

x Volvo TAMD41A ZF gearboxes DMS stabilizers Onan power plant Kabola oil boiler, with water-borne heat Navigation instruments, radar & autopilot Alarm with text message that warns of e.g. power failure If charging is needed, the power plant can be started with a mobile phone All cushions are new All curtains and blinds are new Polished with ceramic surface protection New Zinc Anodes Davit for scooter or rib Gangway Several service parts and pumps etc. are included Shaft seals and bearing, replaced in 2020 Speakers, bass, stereo, replaced in 2022

#### **Engine room**

ENGINE NUMBER OF ENGINES HORSE POWER (CV) FUEL

VOIVO TAMD41A 2 x 2\*200hk Diesel