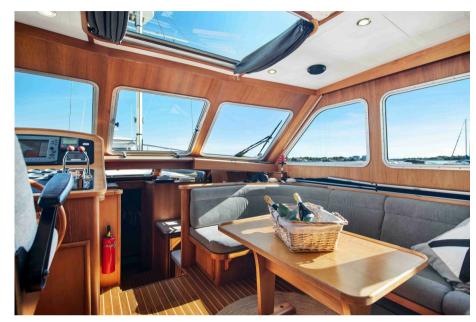

#### **Building / facilities description**

x Volvo TAMD41A ZF gearboxes DMS stabilizers Onan power plant Kabola oil boiler, with water-borne heat Navigation instruments, radar & autopilot Alarm with text message that warns of e.g. power failure If charging is needed, the power plant can be started with a mobile phone All cushions are new All curtains and blinds are new Polished with ceramic surface protection New Zinc Anodes Davit for scooter or rib Gangway Several service parts and pumps etc. are included Shaft seals and bearing, replaced in 2020 Speakers, bass, stereo, replaced in 2022