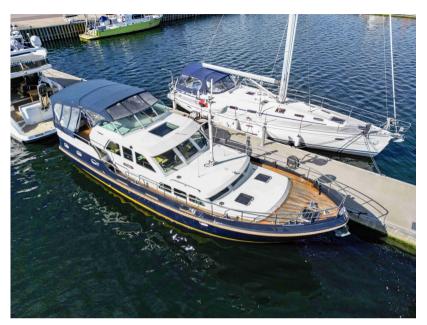

SALE NEW

3b craft Linssen 470 Grand Sturdy

374 000 € All Tax Included

#### **General**

TYPE BRAND MODEL GUESTS CRUISING

Motorboat 3b craft Linssen 470 Grand Sturdy 6

FLAG CURRENT LOCATION

sweden Sweden East Coast