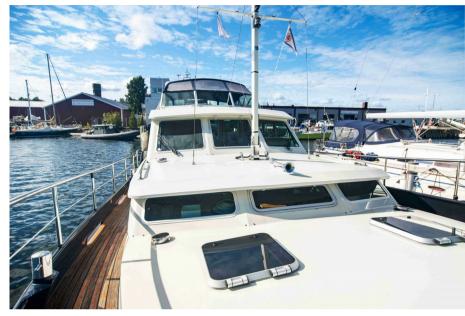

#### **General**

TYPE BRAND MODEL GUESTS CRUISING

Motorboat 3b craft Linssen 470 Grand Sturdy 6

FLAG CURRENT LOCATION

sweden Sweden East Coast

### **Building / facilities**

AMOUNT OF CABINS BERTHS BATHROOM(S)

2 6 2