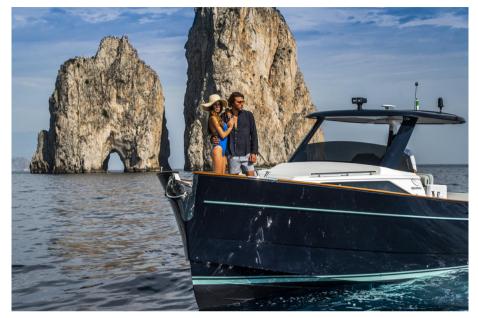

### Description

The Apreamare 35' is the most emblematic yacht in the range. It is the result of a modernisation of one of the great classics of Neapolitan ports. The Gozzo 35', whose hull has been completely reinvented by Marine Design, is the model that has built the shipyard's reputation and extended the term 'Gozzo' throughout the world.

This new version has been carefully designed by Marco Marco, who has also been responsible for the design of the hull.

This new version has been carefully designed by Marco Casali in collaboration with Cataldo Aprea, and offers a new lease of life to this icon thanks to more modern curves. Its hull, with its charming lines, is recognisable by its two intense shades of blue.