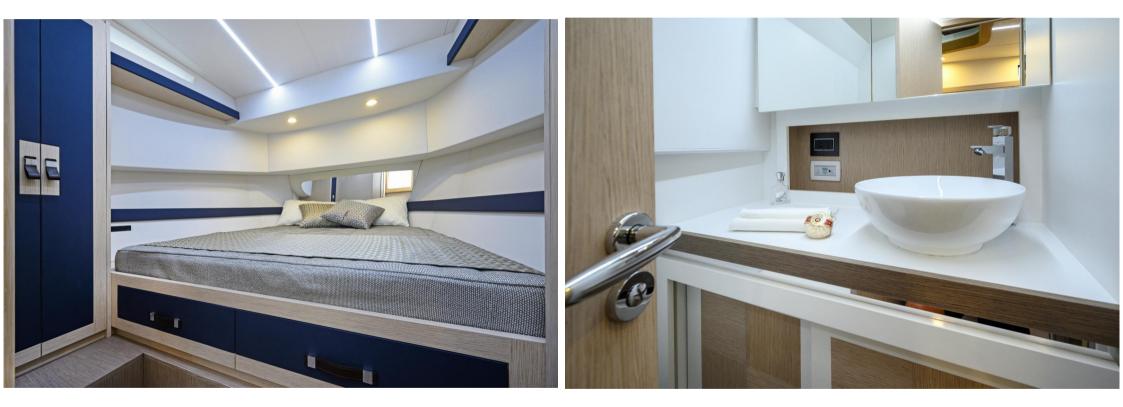

### Specifications

| YEAR               | LENGTH               |
|--------------------|----------------------|
| 2024               | 11.20                |
| WIDTH              | DRAFT                |
| 3.70               | 0.90                 |
| FUEL TANK CAPACITY | FRESH WATER CAPACITY |
| 700                | 220                  |
| GUESTS CRUISING    | CABINS               |
| 12                 | 1                    |
| BATHROOMS          | ENGINE MANUFACTURER  |
| 1                  | Volvo Penta          |

#### General TYPE BRAND MODEL GUESTS CRUISING Gozzo 35 Motorboat 12 apreamare **Dimensions / Performance** CRUISING SPEED (ND) TOP SPEED (ND) FRESH WATER CAPACITY (L) FUEL CAPACITY (L) 700 24 29 220 Building / facilities BATHROOM(S) AMOUNT OF CABINS BERTHS 2 1 1