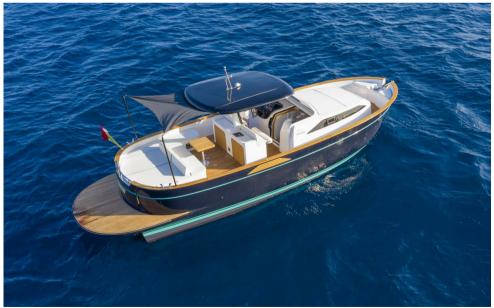

### Description

The Apreamare 35' is the most emblematic yacht in the range. It is the result of a modernisation of one of the great classics of Neapolitan ports. The Gozzo 35', whose hull has been completely reinvented by Marine Design, is the model that has built the shipyard's reputation and extended the term 'Gozzo' throughout the world.

This new version has been carefully designed by Marco Marco, who has also been responsible for the design of the hull.

This new version has been carefully designed by Marco Casali in collaboration with Cataldo Aprea, and offers a new lease of life to this icon thanks to more modern curves. Its hull, with its charming lines, is recognisable by its two intense shades of blue.

In spite of the similarities that may exist between the two models, there is no doubt that the new version has a lot to offer.

Despite the similarities that this new Gozzo may have with previous versions, a subtle touch of contemporaneity has been added while still meeting the aesthetic standards set for Gozzis. Several engine options available.