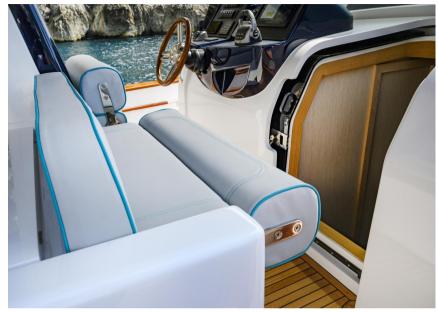

### Description

The Apreamare 35' is the most emblematic yacht in the range. It is the result of a modernisation of one of the great classics of Neapolitan ports. The Gozzo 35', whose hull has been completely reinvented by Marine Design, is the model that has built the shipyard's reputation and extended the term 'Gozzo' throughout the world.

In spite of the similarities that may exist between the two models, there is no doubt that the new version has a lot to offer.

Despite the similarities that this new Gozzo may have with previous versions, a subtle touch of contemporaneity has been added while still meeting the aesthetic standards set for Gozzis. Several engine options available.