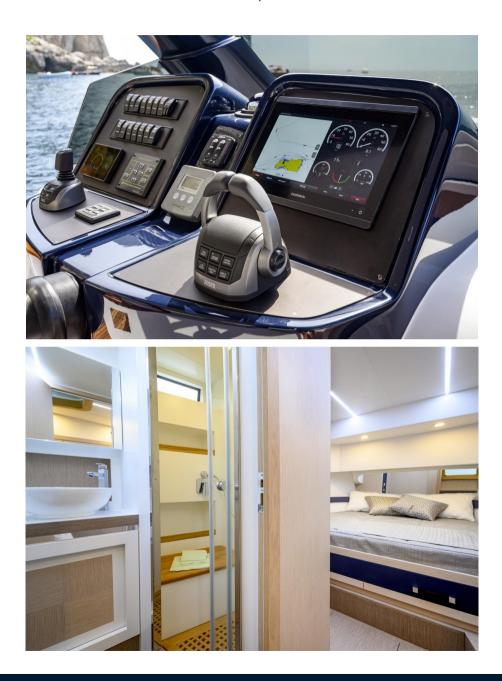

### **Engine room**

| ENGINE      | NUMBER OF ENGINES HORSE POWER (CV) | FUEL   |
|-------------|------------------------------------|--------|
| Volvo penta | 2 x 270                            | Diesel |