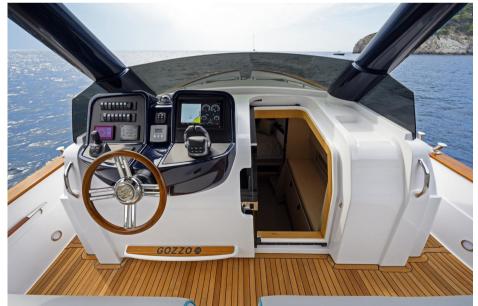

### Description

The Apreamare 35' is the most emblematic yacht in the range. It is the result of a modernisation of one of the great classics of Neapolitan ports. The Gozzo 35', whose hull has been completely reinvented by Marine Design, is the model that has built the shipyard's reputation and extended the term 'Gozzo' throughout the world.

This new version has been carefully designed by Marco Marco, who has also been responsible for the design of the hull.

This new version has been carefully designed by Marco Casali in collaboration with Cataldo Aprea, and offers a new lease of life to this icon thanks to more modern curves. Its hull, with its charming lines, is recognisable by its two intense shades of blue.

In spite of the similarities that may exist between the two models, there is no doubt that the new version has a lot to offer.

Despite the similarities that this new Gozzo may have with previous versions, a subtle touch of contemporaneity has been added while still meeting the aesthetic standards set for Gozzis. Several engine options available.