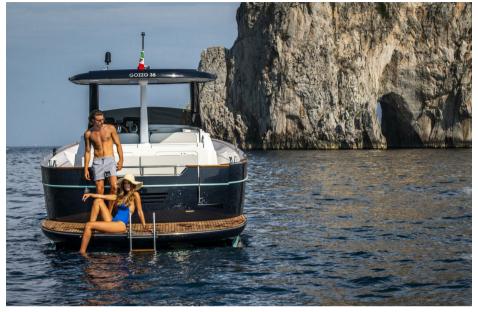

### Description

The Apreamare 35' is the most emblematic yacht in the range. It is the result of a modernisation of one of the great classics of Neapolitan ports. The Gozzo 35', whose hull has been completely reinvented by Marine Design, is the model that has built the shipyard's reputation and extended the term 'Gozzo' throughout the world.

In spite of the similarities that may exist between the two models, there is no doubt that the new version has a lot to offer.

Despite the similarities that this new Gozzo may have with previous versions, a subtle touch of contemporaneity has been added while still meeting the aesthetic standards set for Gozzis. Several engine options available.