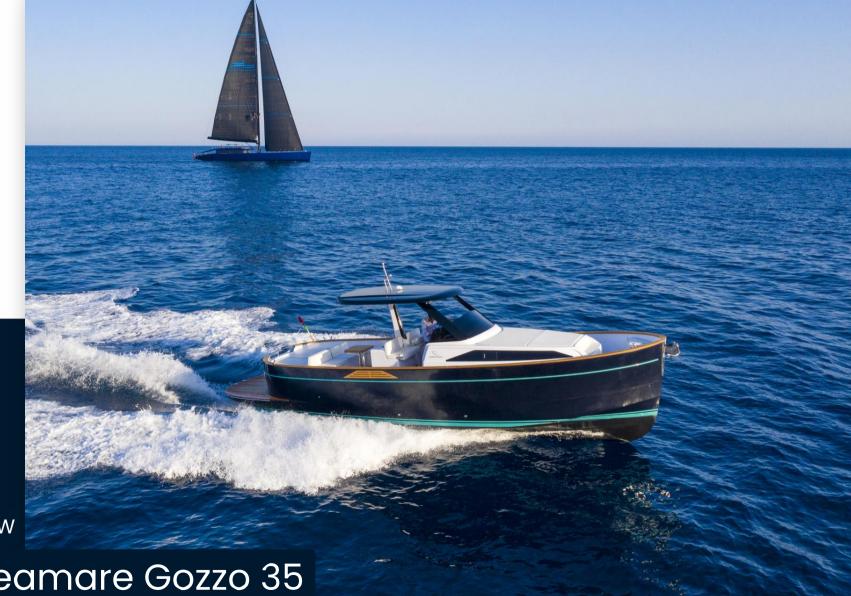

SALE NEW

# apreamare Gozzo 35

### Description

The Apreamare 35' is the most emblematic yacht in the range. It is the result of a modernisation of one of the great classics of Neapolitan ports. The Gozzo 35', whose hull has been completely reinvented by Marine Design, is the model that has built the shipyard's reputation and extended the term 'Gozzo' throughout the world.