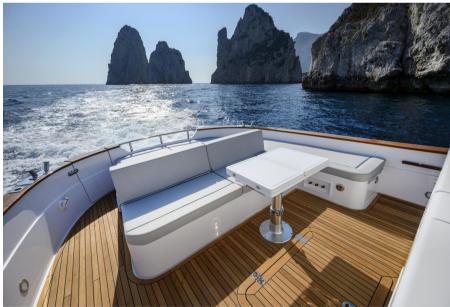

### Description

The Apreamare 35' is the most emblematic yacht in the range. It is the result of a modernisation of one of the great classics of Neapolitan ports. The Gozzo 35', whose hull has been completely reinvented by Marine Design, is the model that has built the shipyard's reputation and extended the term 'Gozzo' throughout the world.

In spite of the similarities that may exist between the two models, there is no doubt that the new version has a lot to offer.

Despite the similarities that this new Gozzo may have with previous versions, a subtle touch of contemporaneity has been added while still meeting the aesthetic standards set for Gozzis. Several engine options available.