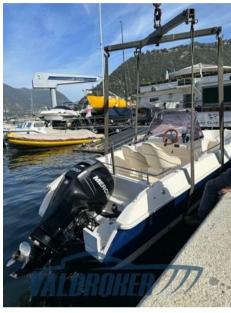

## Description

Open Sunny 22 Sportline, visible in our showroom in Verbania (VB). Contact us for an appointment.

1x200 HP Mercury F200 XL Verado from 2015 with only 480 hours of power. Checked and serviced by official Campello Marine Mercury in 2023. Powerful engine, perfect with very low fuel consumption.

# **Specifications**

YEAR

2007

**WIDTH** 

2.10

**ENGINE MANUFACTURER** 

Mercury F200 XL Verado

**HORSE POWER** 

1 X 200 CV

LENGTH

6.50

**GUESTS CRUISING** 

6

**ENGINE HOURS** 

480

## **Engine room**

**ENGINE** 

NUMBER OF ENGINES HORSE POWER (CV)

1 x 200

**ENGINE HOURS** 

480