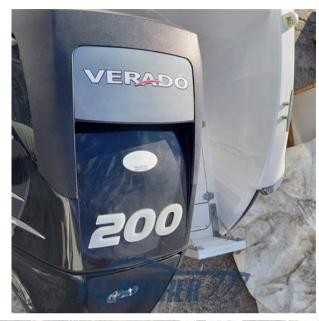

## Description

Open Sunny 22 Sportline, visible in our showroom in Verbania (VB). Contact us for an appointment.

1x200 HP Mercury F200 XL Verado from 2015 with only 480 hours of power. Checked and serviced by official Campello Marine Mercury in 2023. Powerful engine, perfect with very low fuel consumption.

# **Specifications**

YEAR

2007

**WIDTH** 

2.10

**ENGINE MANUFACTURER** 

Mercury F200 XL Verado

**HORSE POWER** 

1 X 200 CV

LENGTH

6.50

**GUESTS CRUISING** 

6

**ENGINE HOURS** 

480