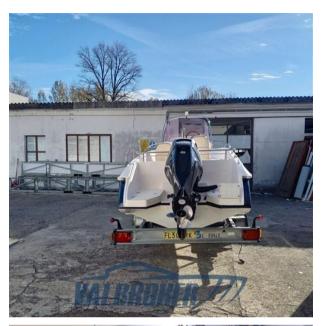

## Description

Open Sunny 22 Sportline, visible in our showroom in Verbania (VB). Contact us for an appointment.

1x200 HP Mercury F200 XL Verado from 2015 with only 480 hours of power. Checked and serviced by official Campello Marine Mercury in 2023. Powerful engine, perfect with very low fuel consumption.

# **Specifications**

YEAR

2007

**WIDTH** 

2.10

**ENGINE MANUFACTURER** 

Mercury F200 XL Verado

**HORSE POWER** 

1 X 200 CV

LENGTH

6.50

**GUESTS CRUISING** 

6

**ENGINE HOURS** 

480