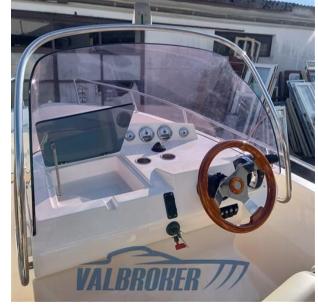

#### General

TYPE Motorboat

BRAND open MODEL

Sunny 22 sportline

**GUESTS CRUISING** 

6

**CURRENT LOCATION** 

Showroom verbania, lago maggiore