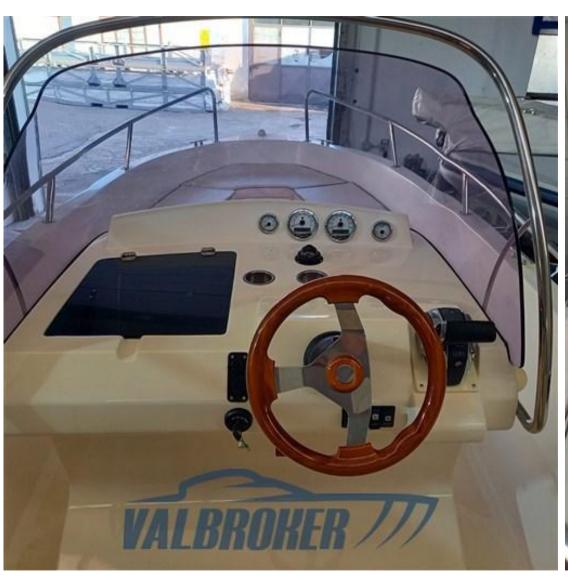

# **Specifications**

YEAR

2007

**WIDTH** 

2.10

**ENGINE MANUFACTURER** 

Mercury F200 XL Verado

**HORSE POWER** 

1 X 200 CV

LENGTH

6.50

**GUESTS CRUISING** 

6

**ENGINE HOURS** 

480