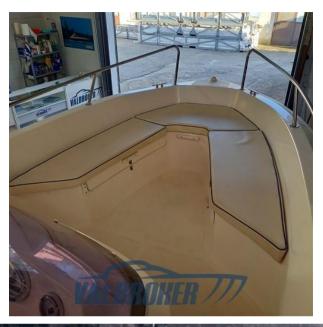

## Description

Open Sunny 22 Sportline, visible in our showroom in Verbania (VB). Contact us for an appointment.

1x200 HP Mercury F200 XL Verado from 2015 with only 480 hours of power. Checked and serviced by official Campello Marine Mercury in 2023. Powerful engine, perfect with very low fuel consumption.

#### General

TYPE Motorboat

BRAND open MODEL

Sunny 22 sportline

**GUESTS CRUISING** 

6

**CURRENT LOCATION** 

Showroom verbania, lago maggiore