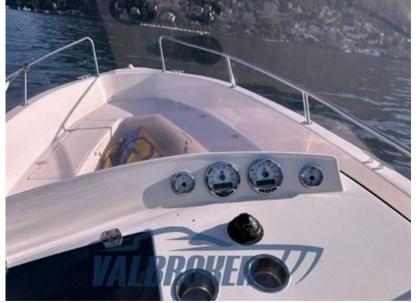

#### General

TYPE Motorboat

BRAND open MODEL

Sunny 22 sportline

**GUESTS CRUISING** 

6

**CURRENT LOCATION** 

Showroom verbania, lago maggiore

# **Specifications**

YEAR

2007

**WIDTH** 

2.10

**ENGINE MANUFACTURER** 

Mercury F200 XL Verado

**HORSE POWER** 