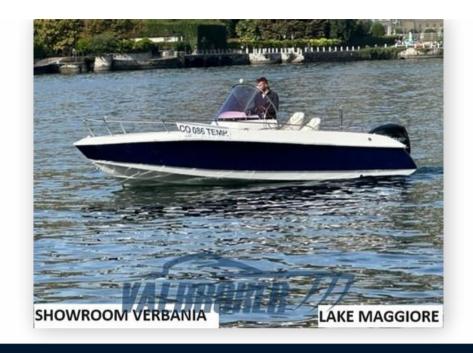

SALE PRE OWNED

open Sunny 22 sportline

17 500 € All Tax Included

## Description

Open Sunny 22 Sportline, visible in our showroom in Verbania (VB). Contact us for an appointment.

1x200 HP Mercury F200 XL Verado from 2015 with only 480 hours of power. Checked and serviced by official Campello Marine Mercury in 2023. Powerful engine, perfect with very low fuel consumption.

#### General

TYPE Motorboat

BRAND open MODEL

Sunny 22 sportline

**GUESTS CRUISING** 

6

**CURRENT LOCATION** 

Showroom verbania, lago maggiore