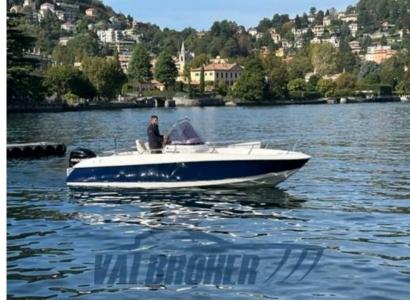

SALE PRE OWNED

open Sunny 22 sportline

17 500 € All Tax Included

## Description

Open Sunny 22 Sportline, visible in our showroom in Verbania (VB). Contact us for an appointment.

1x200 HP Mercury F200 XL Verado from 2015 with only 480 hours of power. Checked and serviced by official Campello Marine Mercury in 2023. Powerful engine, perfect with very low fuel consumption.

2022: Sunseeker blue bulwark paint

October 2023: new engine installation, polishing and antifouling

Contact Frosio Romano 0039 334 534 2901

Visit our website: www.valbroker.com

For road transport we cooperate with Paolo Meroni of Yacht Service srl a Como.