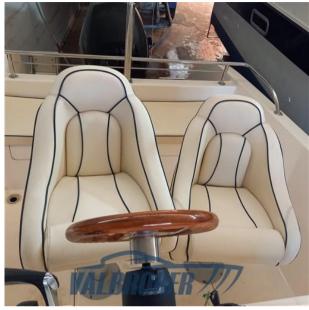

## Description

Open Sunny 22 Sportline, visible in our showroom in Verbania (VB). Contact us for an appointment.

1x200 HP Mercury F200 XL Verado from 2015 with only 480 hours of power. Checked and serviced by official Campello Marine Mercury in 2023. Powerful engine, perfect with very low fuel consumption.

#### General

TYPE Motorboat

BRAND open MODEL

Sunny 22 sportline

**GUESTS CRUISING** 

6

**CURRENT LOCATION** 

Showroom verbania, lago maggiore