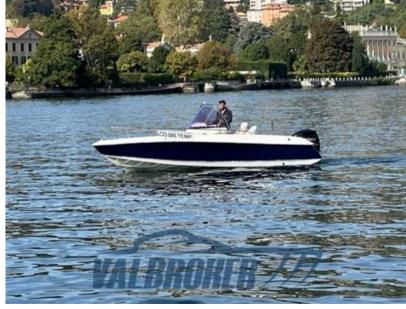

h, German, Spanish and French.

The data is considered correct but not guaranteed. Sales commission not included.

Accessories notes:

Secondary motor mount, rod for water skiing/wakeboarding

# **Specifications**

YEAR

2007

**WIDTH** 

2.10

**ENGINE MANUFACTURER** 

Mercury F200 XL Verado

**HORSE POWER** 

1 X 200 CV

LENGTH

6.50

**GUESTS CRUISING** 

6

**ENGINE HOURS** 

480





#### General

TYPE Motorboat

BRAND open MODEL

Sunny 22 sportline

**GUESTS CRUISING** 

6

**CURRENT LOCATION** 

Showroom verbania, lago maggiore

## **Dimensions / Performance**

Mercury F200 XL Verado

CRUISING SPEED (ND)

TOP SPEED (ND)

20

40

## **Engine room**

**ENGINE** 

NUMBER OF ENGINES HORSE POWER (CV)

1 x 200

**ENGINE HOURS** 

480