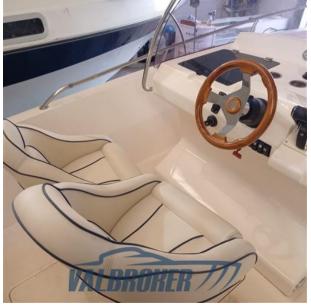

## Description

Open Sunny 22 Sportline, visible in our showroom in Verbania (VB). Contact us for an appointment.

1x200 HP Mercury F200 XL Verado from 2015 with only 480 hours of power. Checked and serviced by official Campello Marine Mercury in 2023. Powerful engine, perfect with very low fuel consumption.

#### General

TYPE Motorboat

BRAND open MODEL

Sunny 22 sportline

**GUESTS CRUISING** 

6

**CURRENT LOCATION** 

Showroom verbania, lago maggiore