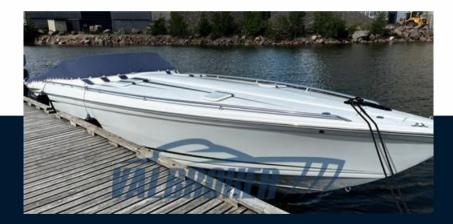

POWER (CV) | 583 SUPER STRUCTURE MATERIAL Vetroresina NUMBER OF ENGINES HORSE POWER (CV) ENGINE HOURS | 583<br>SUPER STRUCTURE MATERIAL DECK MATERIAL<br>Vetroresina Vetroresina |

BATTERY CHARGER



#### **Navigation equipment**

| GPS                              | TRACER | NAVIGATION COMPASS | SONAR |  |  |  |  |
|----------------------------------|--------|--------------------|-------|--|--|--|--|
| Galley / Laundry / Entertainment |        |                    |       |  |  |  |  |
| FRIDGE                           |        |                    |       |  |  |  |  |
| Safety equipment / miscellaneous |        |                    |       |  |  |  |  |

BILGE PUMP