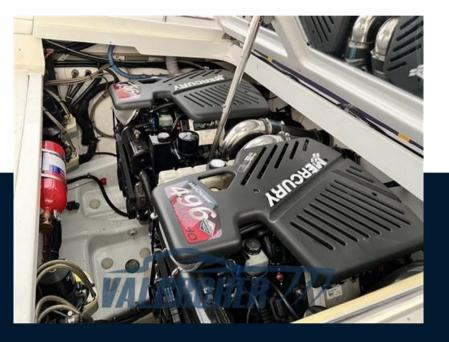

## Specifications

| PROVISIONAL FORM BEING UPDATED                                                             | YEAR          |
|--------------------------------------------------------------------------------------------|---------------|
| Carefully maintained boat. Re-imported from the United States in 2010. Model<br>Year 2001. | 2000          |
| Trade-ins and financing are evaluated.                                                     | WIDTH         |
| Visit our website: www.valbroker.com                                                       | 2.51          |
| For road transport we cooperate with Paolo Meroni of Yacht Service srl a Como.             | 2.01          |
| We speak English, German, Spanish and French.                                              | FUEL TANK CA  |
| The data is considered correct but not guaranteed. Sales commission not included.          | 583           |
| Electronic tools for navigation:                                                           | ENGINE MANL   |
| 2 Chartplotter (Simrad), Co-pilot seat (regolabile).                                       | Mercur        |
| Staging and technical:                                                                     |               |
| Water pressure pump, Deck Shower, Shorepower connector, Electronic                         | <u>MAG 49</u> |
| instrumentation repeater, swimming ladder.                                                 | HORSE POWER   |
| Domestic Facilities onboard:                                                               | 2 X 425       |
| Electric Toilet.                                                                           |               |
| Entertainment:                                                                             |               |
| Speakers, Hi-Fi (Fusion).                                                                  |               |

| YEAR                | LENGTH          |
|---------------------|-----------------|
| 2000                | 10.74           |
| WIDTH               | DRAFT           |
| 2.51                | 0.91            |
| FUEL TANK CAPACITY  | GUESTS CRUISING |
| 583                 | 8               |
| ENGINE MANUFACTURER |                 |
| Mercury Mercruiser  | ENGINE HOURS    |
| MAG 496             | 700             |
| HORSE POWER         |                 |
| 2 X 425 CV          |                 |

| brand<br>formula         | MODEL<br>353 fast tech                                                               | GUESTS CRUISING<br>8                                                                     |                                                                          |
|--------------------------|--------------------------------------------------------------------------------------|------------------------------------------------------------------------------------------|--------------------------------------------------------------------------|
| formula                  | 353 fast tech                                                                        | 8                                                                                        |                                                                          |
|                          |                                                                                      |                                                                                          |                                                                          |
|                          |                                                                                      |                                                                                          |                                                                          |
|                          |                                                                                      |                                                                                          |                                                                          |
| FUEL CAPACITY (L)        |                                                                                      |                                                                                          |                                                                          |
| 583                      |                                                                                      |                                                                                          |                                                                          |
|                          |                                                                                      |                                                                                          |                                                                          |
| SUPER STRUCTURE MATERIAL | DECK MATERIAL                                                                        |                                                                                          |                                                                          |
| Vetroresina              | Vetroresina                                                                          |                                                                                          |                                                                          |
|                          |                                                                                      |                                                                                          |                                                                          |
|                          |                                                                                      |                                                                                          |                                                                          |
| 2 x 425                  | 700                                                                                  | 4 pale inox                                                                              |                                                                          |
|                          | 583<br>SUPER STRUCTURE MATERIAL<br>Vetroresina<br>NUMBER OF ENGINES HORSE POWER (CV) | 583 SUPER STRUCTURE MATERIAL Vetroresina NUMBER OF ENGINES HORSE POWER (CV) ENGINE HOURS | 583<br>SUPER STRUCTURE MATERIAL DECK MATERIAL<br>Vetroresina Vetroresina |