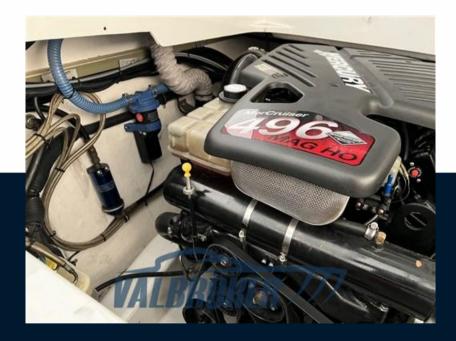

## Specifications

| PROVISIONAL FORM BEING UPDATED                                                             | YEAR          |
|--------------------------------------------------------------------------------------------|---------------|
| Carefully maintained boat. Re-imported from the United States in 2010. Model<br>Year 2001. | 2000          |
| Trade-ins and financing are evaluated.                                                     | WIDTH         |
| Visit our website: www.valbroker.com                                                       | 2.51          |
| For road transport we cooperate with Paolo Meroni of Yacht Service srl a Como.             | 2.01          |
| We speak English, German, Spanish and French.                                              | FUEL TANK CA  |
| The data is considered correct but not guaranteed. Sales commission not included.          | 583           |
| Electronic tools for navigation:                                                           | ENGINE MANL   |
| 2 Chartplotter (Simrad), Co-pilot seat (regolabile).                                       | Mercur        |
| Staging and technical:                                                                     |               |
| Water pressure pump, Deck Shower, Shorepower connector, Electronic                         | <u>MAG 49</u> |
| instrumentation repeater, swimming ladder.                                                 | HORSE POWER   |
| Domestic Facilities onboard:                                                               | 2 X 425       |
| Electric Toilet.                                                                           |               |
| Entertainment:                                                                             |               |
| Speakers, Hi-Fi (Fusion).                                                                  |               |

| YEAR                | LENGTH          |
|---------------------|-----------------|
| 2000                | 10.74           |
| WIDTH               | DRAFT           |
| 2.51                | 0.91            |
| FUEL TANK CAPACITY  | GUESTS CRUISING |
| 583                 | 8               |
| ENGINE MANUFACTURER |                 |
| Mercury Mercruiser  | ENGINE HOURS    |
| MAG 496             | 700             |
| HORSE POWER         |                 |
| 2 X 425 CV          |                 |

| brand<br>formula         | MODEL<br>353 fast tech                                                               | GUESTS CRUISING<br>8                                                                     |                                                                          |
|--------------------------|--------------------------------------------------------------------------------------|------------------------------------------------------------------------------------------|--------------------------------------------------------------------------|
| formula                  | 353 fast tech                                                                        | 8                                                                                        |                                                                          |
|                          |                                                                                      |                                                                                          |                                                                          |
|                          |                                                                                      |                                                                                          |                                                                          |
|                          |                                                                                      |                                                                                          |                                                                          |
| FUEL CAPACITY (L)        |                                                                                      |                                                                                          |                                                                          |
| 583                      |                                                                                      |                                                                                          |                                                                          |
|                          |                                                                                      |                                                                                          |                                                                          |
| SUPER STRUCTURE MATERIAL | DECK MATERIAL                                                                        |                                                                                          |                                                                          |
| Vetroresina              | Vetroresina                                                                          |                                                                                          |                                                                          |
|                          |                                                                                      |                                                                                          |                                                                          |
|                          |                                                                                      |                                                                                          |                                                                          |
| 2 x 425                  | 700                                                                                  | 4 pale inox                                                                              |                                                                          |
|                          | 583<br>SUPER STRUCTURE MATERIAL<br>Vetroresina<br>NUMBER OF ENGINES HORSE POWER (CV) | 583 SUPER STRUCTURE MATERIAL Vetroresina NUMBER OF ENGINES HORSE POWER (CV) ENGINE HOURS | 583<br>SUPER STRUCTURE MATERIAL DECK MATERIAL<br>Vetroresina Vetroresina |