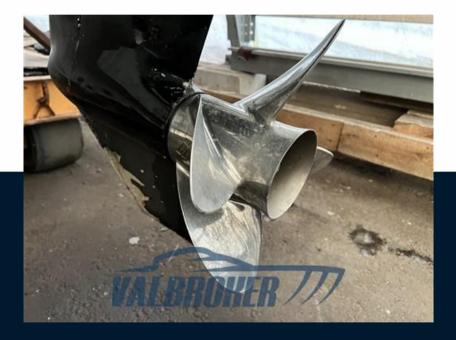

| brand<br>formula         | MODEL<br>353 fast tech                                                               | GUESTS CRUISING<br>8                                                                     |                                                                          |
|--------------------------|--------------------------------------------------------------------------------------|------------------------------------------------------------------------------------------|--------------------------------------------------------------------------|
| formula                  | 353 fast tech                                                                        | 8                                                                                        |                                                                          |
|                          |                                                                                      |                                                                                          |                                                                          |
|                          |                                                                                      |                                                                                          |                                                                          |
|                          |                                                                                      |                                                                                          |                                                                          |
| FUEL CAPACITY (L)        |                                                                                      |                                                                                          |                                                                          |
| 583                      |                                                                                      |                                                                                          |                                                                          |
|                          |                                                                                      |                                                                                          |                                                                          |
| SUPER STRUCTURE MATERIAL | DECK MATERIAL                                                                        |                                                                                          |                                                                          |
| Vetroresina              | Vetroresina                                                                          |                                                                                          |                                                                          |
|                          |                                                                                      |                                                                                          |                                                                          |
|                          |                                                                                      |                                                                                          |                                                                          |
| 2 x 425                  | 700                                                                                  | 4 pale inox                                                                              |                                                                          |
|                          | 583<br>SUPER STRUCTURE MATERIAL<br>Vetroresina<br>NUMBER OF ENGINES HORSE POWER (CV) | 583 SUPER STRUCTURE MATERIAL Vetroresina NUMBER OF ENGINES HORSE POWER (CV) ENGINE HOURS | 583<br>SUPER STRUCTURE MATERIAL DECK MATERIAL<br>Vetroresina Vetroresina |