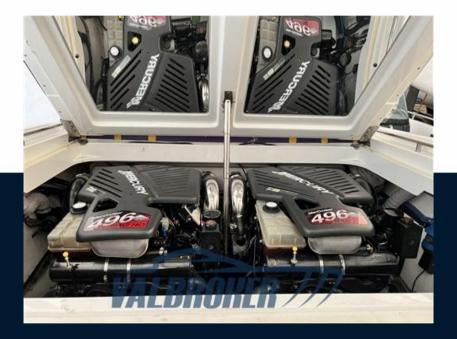

## Specifications

| PROVISIONAL FORM BEING UPDATED                                                             | YEAR          |
|--------------------------------------------------------------------------------------------|---------------|
| Carefully maintained boat. Re-imported from the United States in 2010. Model<br>Year 2001. | 2000          |
| Trade-ins and financing are evaluated.                                                     | WIDTH         |
| Visit our website: www.valbroker.com                                                       | 2.51          |
| For road transport we cooperate with Paolo Meroni of Yacht Service srl a Como.             | 2.01          |
| We speak English, German, Spanish and French.                                              | FUEL TANK CA  |
| The data is considered correct but not guaranteed. Sales commission not included.          | 583           |
| Electronic tools for navigation:                                                           | ENGINE MANL   |
| 2 Chartplotter (Simrad), Co-pilot seat (regolabile).                                       | Mercur        |
| Staging and technical:                                                                     |               |
| Water pressure pump, Deck Shower, Shorepower connector, Electronic                         | <u>MAG 49</u> |
| instrumentation repeater, swimming ladder.                                                 | HORSE POWER   |
| Domestic Facilities onboard:                                                               | 2 X 425       |
| Electric Toilet.                                                                           |               |
| Entertainment:                                                                             |               |
| Speakers, Hi-Fi (Fusion).                                                                  |               |

| YEAR                | LENGTH          |
|---------------------|-----------------|
| 2000                | 10.74           |
| WIDTH               | DRAFT           |
| 2.51                | 0.91            |
| FUEL TANK CAPACITY  | GUESTS CRUISING |
| 583                 | 8               |
| ENGINE MANUFACTURER |                 |
| Mercury Mercruiser  | ENGINE HOURS    |
| MAG 496             | 700             |
| HORSE POWER         |                 |
| 2 X 425 CV          |                 |

| brand<br>formula         | MODEL<br>353 fast tech                                                               | GUESTS CRUISING<br>8                                                                     |                                                                          |
|--------------------------|--------------------------------------------------------------------------------------|------------------------------------------------------------------------------------------|--------------------------------------------------------------------------|
| formula                  | 353 fast tech                                                                        | 8                                                                                        |                                                                          |
|                          |                                                                                      |                                                                                          |                                                                          |
|                          |                                                                                      |                                                                                          |                                                                          |
|                          |                                                                                      |                                                                                          |                                                                          |
| FUEL CAPACITY (L)        |                                                                                      |                                                                                          |                                                                          |
| 583                      |                                                                                      |                                                                                          |                                                                          |
|                          |                                                                                      |                                                                                          |                                                                          |
| SUPER STRUCTURE MATERIAL | DECK MATERIAL                                                                        |                                                                                          |                                                                          |
| Vetroresina              | Vetroresina                                                                          |                                                                                          |                                                                          |
|                          |                                                                                      |                                                                                          |                                                                          |
|                          |                                                                                      |                                                                                          |                                                                          |
| 2 x 425                  | 700                                                                                  | 4 pale inox                                                                              |                                                                          |
|                          | 583<br>SUPER STRUCTURE MATERIAL<br>Vetroresina<br>NUMBER OF ENGINES HORSE POWER (CV) | 583 SUPER STRUCTURE MATERIAL Vetroresina NUMBER OF ENGINES HORSE POWER (CV) ENGINE HOURS | 583<br>SUPER STRUCTURE MATERIAL DECK MATERIAL<br>Vetroresina Vetroresina |