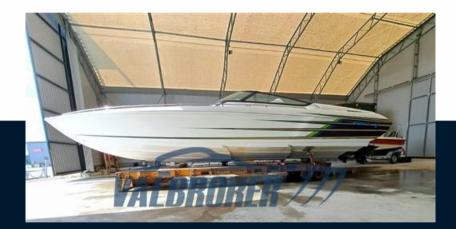

#### Formula 353 Fast Tech

SALE PRE OWNED

# formula 353 fast tech

77 900 € All Tax Included

Via 42 Martiri, 165 28924 Fondotoce

## Specifications

| PROVISIONAL FORM BEING UPDATED                                                             | YEAR          |
|--------------------------------------------------------------------------------------------|---------------|
| Carefully maintained boat. Re-imported from the United States in 2010. Model<br>Year 2001. | 2000          |
| Trade-ins and financing are evaluated.                                                     | WIDTH         |
| Visit our website: www.valbroker.com                                                       | 2.51          |
| For road transport we cooperate with Paolo Meroni of Yacht Service srl a Como.             | 2.01          |
| We speak English, German, Spanish and French.                                              | FUEL TANK CA  |
| The data is considered correct but not guaranteed. Sales commission not included.          | 583           |
| Electronic tools for navigation:                                                           | ENGINE MANL   |
| 2 Chartplotter (Simrad), Co-pilot seat (regolabile).                                       | Mercur        |
| Staging and technical:                                                                     |               |
| Water pressure pump, Deck Shower, Shorepower connector, Electronic                         | <u>MAG 49</u> |
| instrumentation repeater, swimming ladder.                                                 | HORSE POWER   |
| Domestic Facilities onboard:                                                               | 2 X 425       |
| Electric Toilet.                                                                           |               |
| Entertainment:                                                                             |               |
| Speakers, Hi-Fi (Fusion).                                                                  |               |