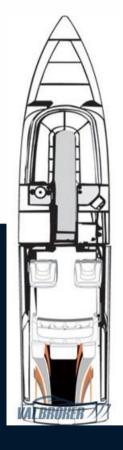

## Specifications

| PROVISIONAL FORM BEING UPDATED                                                             | YEAR          |
|--------------------------------------------------------------------------------------------|---------------|
| Carefully maintained boat. Re-imported from the United States in 2010. Model<br>Year 2001. | 2000          |
| Trade-ins and financing are evaluated.                                                     | WIDTH         |
| Visit our website: www.valbroker.com                                                       | 2.51          |
| For road transport we cooperate with Paolo Meroni of Yacht Service srl a Como.             | 2.01          |
| We speak English, German, Spanish and French.                                              | FUEL TANK CA  |
| The data is considered correct but not guaranteed. Sales commission not included.          | 583           |
| Electronic tools for navigation:                                                           | ENGINE MANL   |
| 2 Chartplotter (Simrad), Co-pilot seat (regolabile).                                       | Mercur        |
| Staging and technical:                                                                     |               |
| Water pressure pump, Deck Shower, Shorepower connector, Electronic                         | <u>MAG 49</u> |
| instrumentation repeater, swimming ladder.                                                 | HORSE POWER   |
| Domestic Facilities onboard:                                                               | 2 X 425       |
| Electric Toilet.                                                                           |               |
| Entertainment:                                                                             |               |
| Speakers, Hi-Fi (Fusion).                                                                  |               |

| YEAR                | LENGTH          |
|---------------------|-----------------|
| 2000                | 10.74           |
| WIDTH               | DRAFT           |
| 2.51                | 0.91            |
| FUEL TANK CAPACITY  | GUESTS CRUISING |
| 583                 | 8               |
| ENGINE MANUFACTURER |                 |
| Mercury Mercruiser  | ENGINE HOURS    |
| MAG 496             | 700             |
| HORSE POWER         |                 |
| 2 X 425 CV          |                 |

| brand<br>formula         | MODEL<br>353 fast tech                                                               | GUESTS CRUISING<br>8                                                                     |                                                                          |
|--------------------------|--------------------------------------------------------------------------------------|------------------------------------------------------------------------------------------|--------------------------------------------------------------------------|
| formula                  | 353 fast tech                                                                        | 8                                                                                        |                                                                          |
|                          |                                                                                      |                                                                                          |                                                                          |
|                          |                                                                                      |                                                                                          |                                                                          |
|                          |                                                                                      |                                                                                          |                                                                          |
| FUEL CAPACITY (L)        |                                                                                      |                                                                                          |                                                                          |
| 583                      |                                                                                      |                                                                                          |                                                                          |
|                          |                                                                                      |                                                                                          |                                                                          |
| SUPER STRUCTURE MATERIAL | DECK MATERIAL                                                                        |                                                                                          |                                                                          |
| Vetroresina              | Vetroresina                                                                          |                                                                                          |                                                                          |
|                          |                                                                                      |                                                                                          |                                                                          |
|                          |                                                                                      |                                                                                          |                                                                          |
| 2 x 425                  | 700                                                                                  | 4 pale inox                                                                              |                                                                          |
|                          | 583<br>SUPER STRUCTURE MATERIAL<br>Vetroresina<br>NUMBER OF ENGINES HORSE POWER (CV) | 583 SUPER STRUCTURE MATERIAL Vetroresina NUMBER OF ENGINES HORSE POWER (CV) ENGINE HOURS | 583<br>SUPER STRUCTURE MATERIAL DECK MATERIAL<br>Vetroresina Vetroresina |