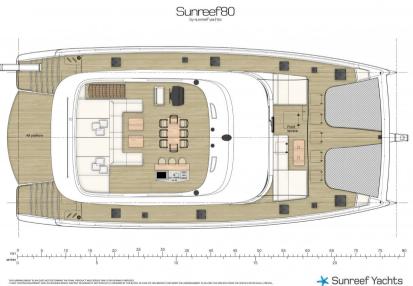

The foredeck offers a comfortable seating area sheltered from the wind and sun. The cockpit is equipped with a hydraulic platform for even more comfort.

All these spaces come together in a large semi-open saloon where freedom and creativity reign.

The 54m² upper deck of the Sunreef 80 is dedicated to the art of living at sea. There is a large dining table, mobile furniture, a Jacuzzi, a bar with barbecue and sun loungers.

The hulls offer exceptional volume, making it easy to create a personalised layout with luxurious guest cabins and a spacious owner's suite with a large dressing room, desk, sofa, retractable TV and huge bathroom.