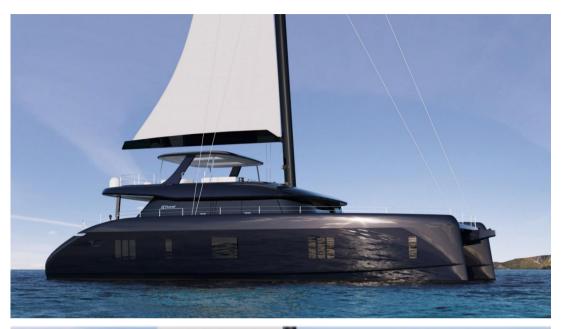

## Description

The Sunreef 80 offers unrivalled living potential, with interior and exterior spaces in perfect harmony. A clever deck and superstructure design extends the living space, while the yacht's teak finishes, high bulwarks and classic profile evoke a marriage of tradition and modernity.

The Sunreef 80 is fully air-conditioned.

The catamaran is equipped with mainsail, genoa and gennaker.