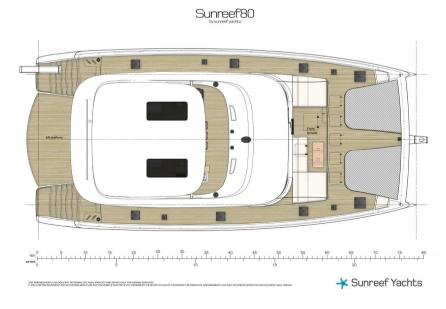

The foredeck offers a comfortable seating area sheltered from the wind and sun. The cockpit is equipped with a hydraulic platform for even more comfort.

All these spaces come together in a large semi-open saloon where freedom and creativity reign.

The 54m² upper deck of the Sunreef 80 is dedicated to the art of living at sea. There is a large dining table, mobile furniture, a Jacuzzi, a bar with barbecue and sun loungers.

The hulls offer exceptional volume, making it easy to create a personalised layout with luxurious guest cabins and a spacious owner's suite with a large dressing room, desk, sofa, retractable TV and huge bathroom.