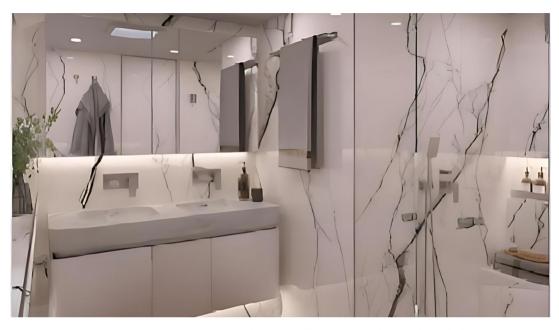

The Sunreef 80 can accommodate 10 guests in 5 magnificent staterooms, each with its own en-suite bathroom.

Thanks to its innovative superstructure, the Sunreef 80 has a saloon with enormous living potential.

The 54m² upper deck of the Sunreef 80 is dedicated to the art of living at sea. There is a large dining table, mobile furniture, a Jacuzzi, a bar with barbecue and sun loungers.

The hulls offer exceptional volume, making it easy to create a personalised layout with luxurious guest cabins and a spacious owner's suite with a large dressing room, desk, sofa, retractable TV and huge bathroom.