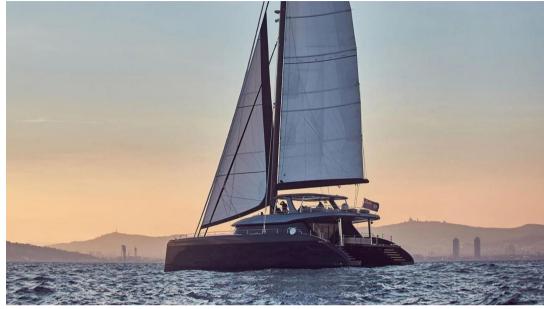

## Description

The Sunreef 80 offers unrivalled living potential, with interior and exterior spaces in perfect harmony. A clever deck and superstructure design extends the living space, while the yacht's teak finishes, high bulwarks and classic profile evoke a marriage of tradition and modernity.

The Sunreef 80 is fully air-conditioned.

The catamaran is equipped with mainsail, genoa and gennaker.