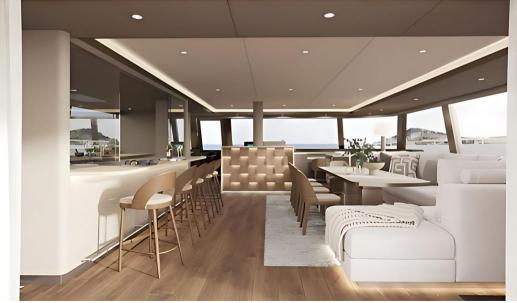

The Sunreef 80 can accommodate 10 guests in 5 magnificent staterooms, each with its own en-suite bathroom.

Thanks to its innovative superstructure, the Sunreef 80 has a saloon with enormous living potential.

The foredeck offers a comfortable seating area sheltered from the wind and sun. The cockpit is equipped with a hydraulic platform for even more comfort.

All these spaces come together in a large semi-open saloon where freedom and creativity reign.