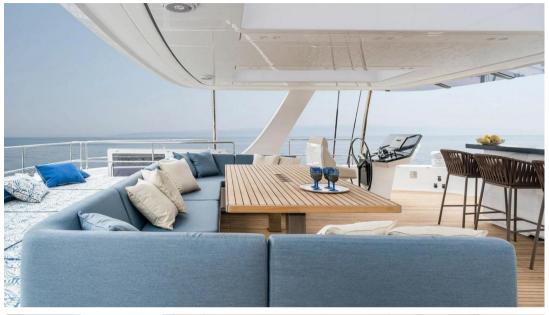

The foredeck offers a comfortable seating area sheltered from the wind and sun. The cockpit is equipped with a hydraulic platform for even more comfort.

All these spaces come together in a large semi-open saloon where freedom and creativity reign.

The 54m² upper deck of the Sunreef 80 is dedicated to the art of living at sea. There is a large dining table, mobile furniture, a Jacuzzi, a bar with barbecue and sun loungers.

The hulls offer exceptional volume, making it easy to create a personalised layout with luxurious guest cabins and a spacious owner's suite with a large dressing room, desk, sofa, retractable TV and huge bathroom.