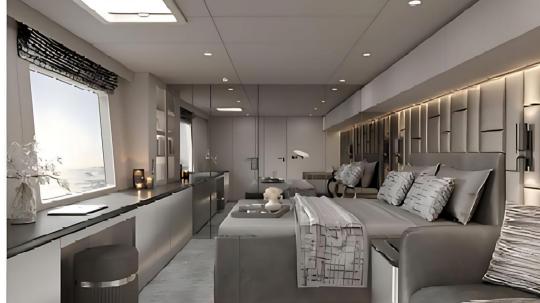

The Sunreef 80 can accommodate 10 guests in 5 magnificent staterooms, each with its own en-suite bathroom.

Thanks to its innovative superstructure, the Sunreef 80 has a saloon with enormous living potential.

The 54m² upper deck of the Sunreef 80 is dedicated to the art of living at sea. There is a large dining table, mobile furniture, a Jacuzzi, a bar with barbecue and sun loungers.

The hulls offer exceptional volume, making it easy to create a personalised layout with luxurious guest cabins and a spacious owner's suite with a large dressing room, desk, sofa, retractable TV and huge bathroom.