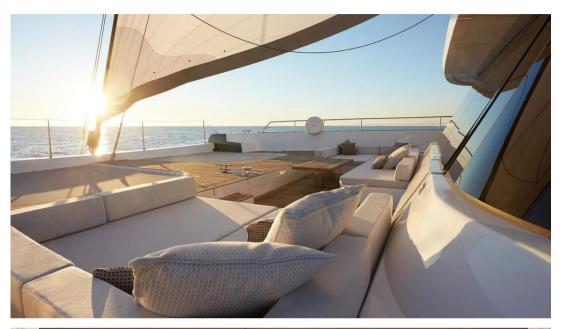

The 54m² upper deck of the Sunreef 80 is dedicated to the art of living at sea. There is a large dining table, mobile furniture, a Jacuzzi, a bar with barbecue and sun loungers.

The hulls offer exceptional volume, making it easy to create a personalised layout with luxurious guest cabins and a spacious owner's suite with a large dressing room, desk, sofa, retractable TV and huge bathroom.