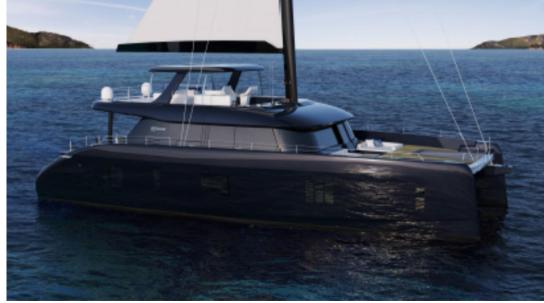

## Description

The Sunreef 80 offers unrivalled living potential, with interior and exterior spaces in perfect harmony. A clever deck and superstructure design extends the living space, while the yacht's teak finishes, high bulwarks and classic profile evoke a marriage of tradition and modernity.

The Sunreef 80 can accommodate 10 guests in 5 magnificent staterooms, each with its own en-suite bathroom.

Thanks to its innovative superstructure, the Sunreef 80 has a saloon with enormous living potential.

The foredeck offers a comfortable seating area sheltered from the wind and sun. The cockpit is equipped with a hydraulic platform for even more comfort.

All these spaces come together in a large semi-open saloon where freedom and creativity reign.