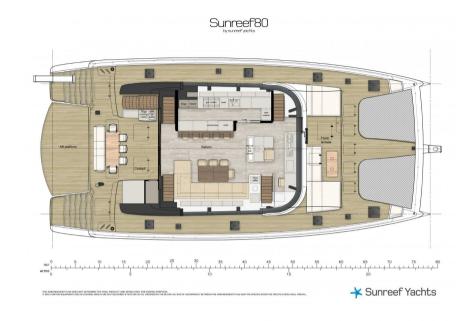

The foredeck offers a comfortable seating area sheltered from the wind and sun. The cockpit is equipped with a hydraulic platform for even more comfort.

All these spaces come together in a large semi-open saloon where freedom and creativity reign.

The 54m² upper deck of the Sunreef 80 is dedicated to the art of living at sea. There is a large dining table, mobile furniture, a Jacuzzi, a bar with barbecue and sun loungers.

The hulls offer exceptional volume, making it easy to create a personalised layout with luxurious guest cabins and a spacious owner's suite with a large dressing room, desk, sofa, retractable TV and huge bathroom.