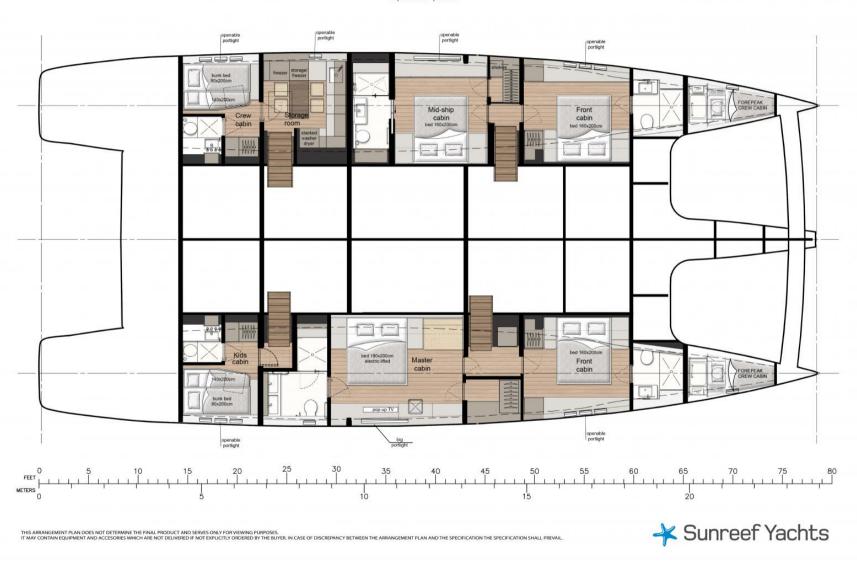

The Sunreef 80 can accommodate 10 guests in 5 magnificent staterooms, each with its own en-suite bathroom.

Thanks to its innovative superstructure, the Sunreef 80 has a saloon with enormous living potential.

The 54m² upper deck of the Sunreef 80 is dedicated to the art of living at sea. There is a large dining table, mobile furniture, a Jacuzzi, a bar with barbecue and sun loungers.

The hulls offer exceptional volume, making it easy to create a personalised layout with luxurious guest cabins and a spacious owner's suite with a large dressing room, desk, sofa, retractable TV and huge bathroom.

#### **Building / facilities**

AMOUNT OF CABINS BERTHS BATHROOM(S)

5 10 5