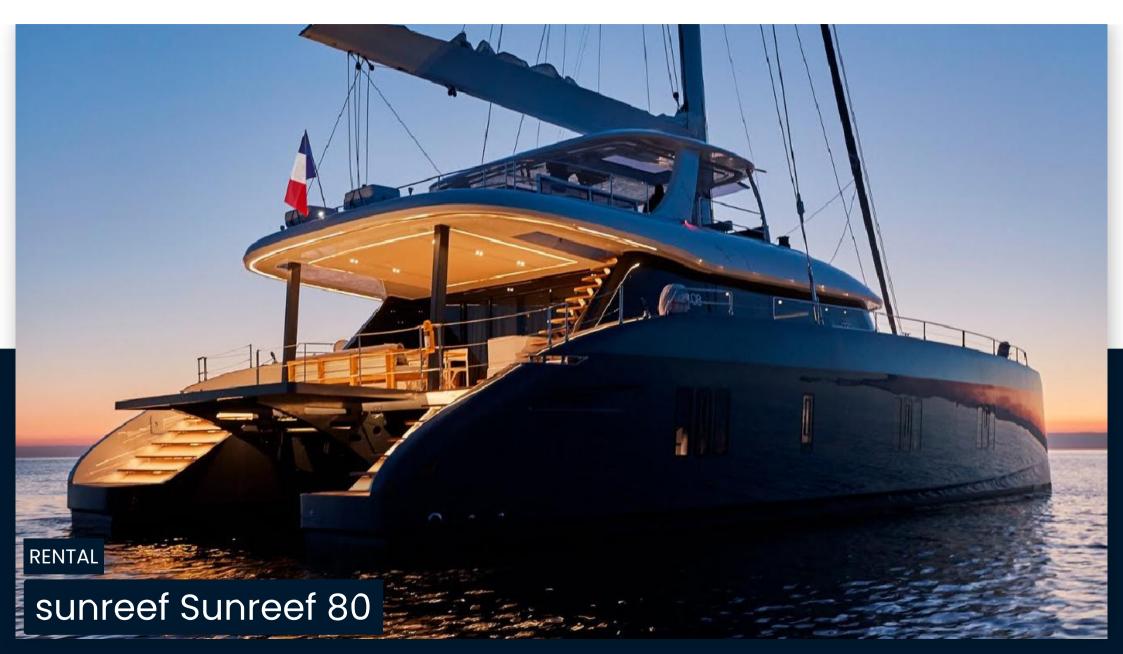

## Description

The Sunreef 80 offers unrivalled living potential, with interior and exterior spaces in perfect harmony. A clever deck and superstructure design extends the living space, while the yacht's teak finishes, high bulwarks and classic profile evoke a marriage of tradition and modernity.

The Sunreef 80 can accommodate 10 guests in 5 magnificent staterooms, each with its own en-suite bathroom.

Thanks to its innovative superstructure, the Sunreef 80 has a saloon with enormous living potential.

The foredeck offers a comfortable seating area sheltered from the wind and sun. The cockpit is equipped with a hydraulic platform for even more comfort.

All these spaces come together in a large semi-open saloon where freedom and creativity reign.

The 54m² upper deck of the Sunreef 80 is dedicated to the art of living at sea. There is a large dining table, mobile furniture, a Jacuzzi, a bar with barbecue and sun loungers.

The hulls offer exceptional volume, making it easy to create a personalised layout with luxurious guest cabins and a spacious owner's suite with a large dressing room, desk, sofa, retractable TV and huge bathroom.

The Sunreef 80 is fully air-conditioned.

The catamaran is equipped with mainsail, genoa and gennaker.