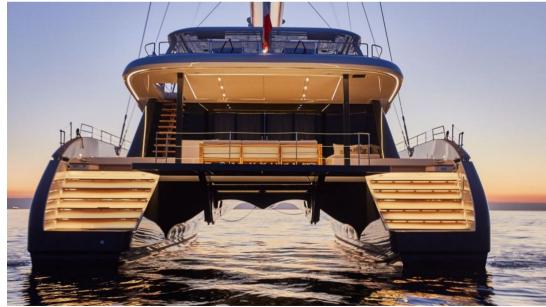

The foredeck offers a comfortable seating area sheltered from the wind and sun. The cockpit is equipped with a hydraulic platform for even more comfort.

All these spaces come together in a large semi-open saloon where freedom and creativity reign.

The 54m² upper deck of the Sunreef 80 is dedicated to the art of living at sea. There is a large dining table, mobile furniture, a Jacuzzi, a bar with barbecue and sun loungers.

The hulls offer exceptional volume, making it easy to create a personalised layout with luxurious guest cabins and a spacious owner's suite with a large dressing room, desk, sofa, retractable TV and huge bathroom.