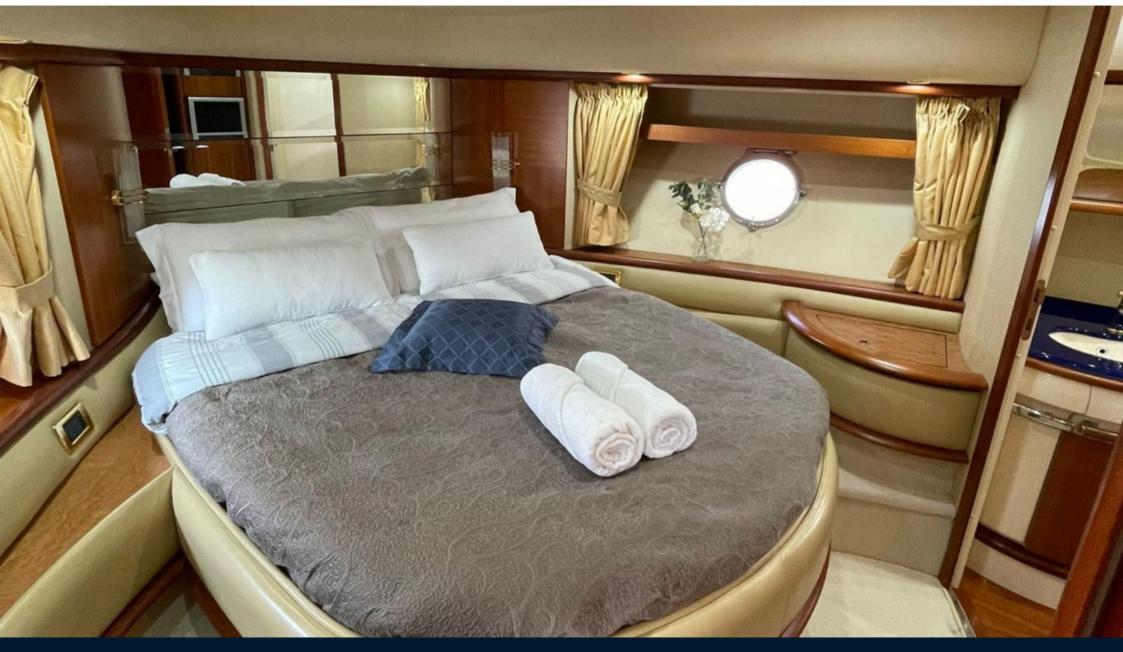

## Description

The Azimut 62 is a luxury motor yacht designed and built by Azimut Yachts, an Italian yacht builder renowned for the quality and elegance of its vessels. The yacht is designed to provide luxurious and comfortable accommodation, whether for short trips or extended cruises. The interior can accommodate 12 guests in several staterooms, each with its own bathroom, allowing guests to enjoy a degree of privacy and comfort. Common areas include a spacious saloon, well-equipped galley and dining room. Powered by powerful engines, the Azimut 62 is designed for smooth and efficient cruising. The Azimut 62 is equipped with state-of-the-art navigation and communication systems. Outside, the flybridge, aft deck and sunbathing areas offer a variety of ways to relax and entertain.