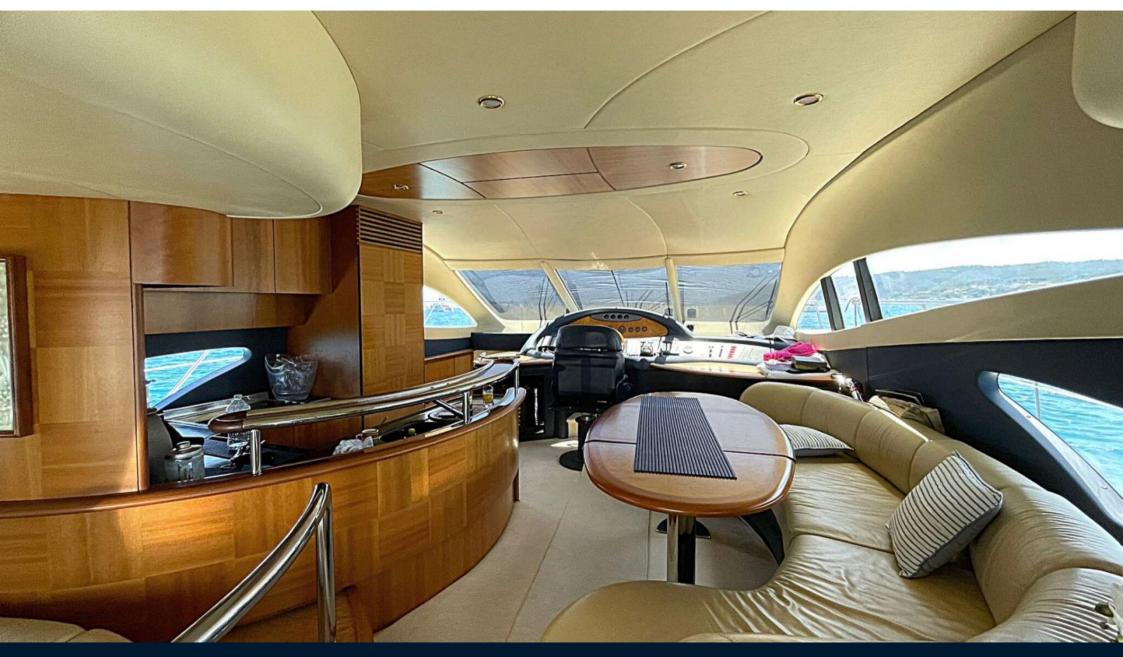

## Description

The Azimut 62 is a luxury motor yacht designed and built by Azimut Yachts, an Italian yacht builder renowned for the quality and elegance of its vessels. The yacht is designed to provide luxurious and comfortable accommodation, whether for short trips or extended cruises. The interior can accommodate 12 guests in several staterooms, each with its own bathroom, allowing guests to enjoy a degree of privacy and comfort. Common areas include a spacious saloon, well-equipped galley and dining room. Powered by powerful engines, the Azimut 62 is designed for smooth and efficient cruising. The Azimut 62 is equipped with state-of-the-art navigation and communication systems. Outside, the flybridge, aft deck and sunbathing areas offer a variety of ways to relax and entertain.