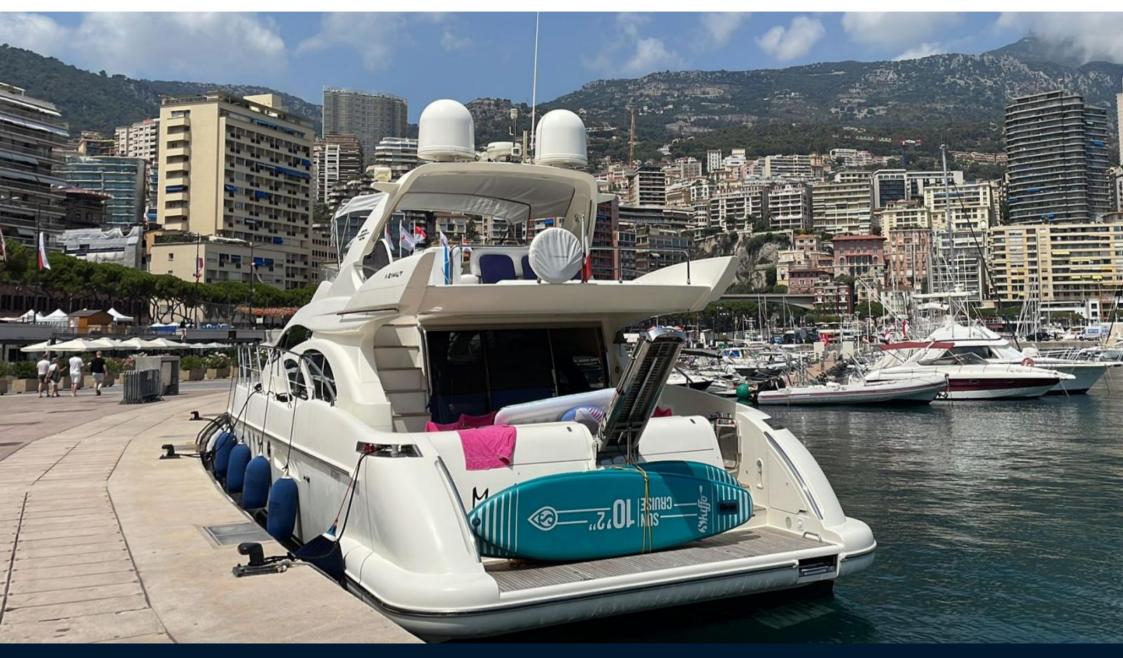

## Description

The Azimut 62 is a luxury motor yacht designed and built by Azimut Yachts, an Italian yacht builder renowned for the quality and elegance of its vessels. The yacht is designed to provide luxurious and comfortable accommodation, whether for short trips or extended cruises. The interior can accommodate 12 guests in several staterooms, each with its own bathroom, allowing guests to enjoy a degree of privacy and comfort. Common areas include a spacious saloon, well-equipped galley and dining room. Powered by powerful engines, the Azimut 62 is designed for smooth and efficient cruising. The Azimut 62 is equipped with state-of-the-art navigation and communication systems. Outside, the flybridge, aft deck and sunbathing areas offer a variety of ways to relax and entertain.