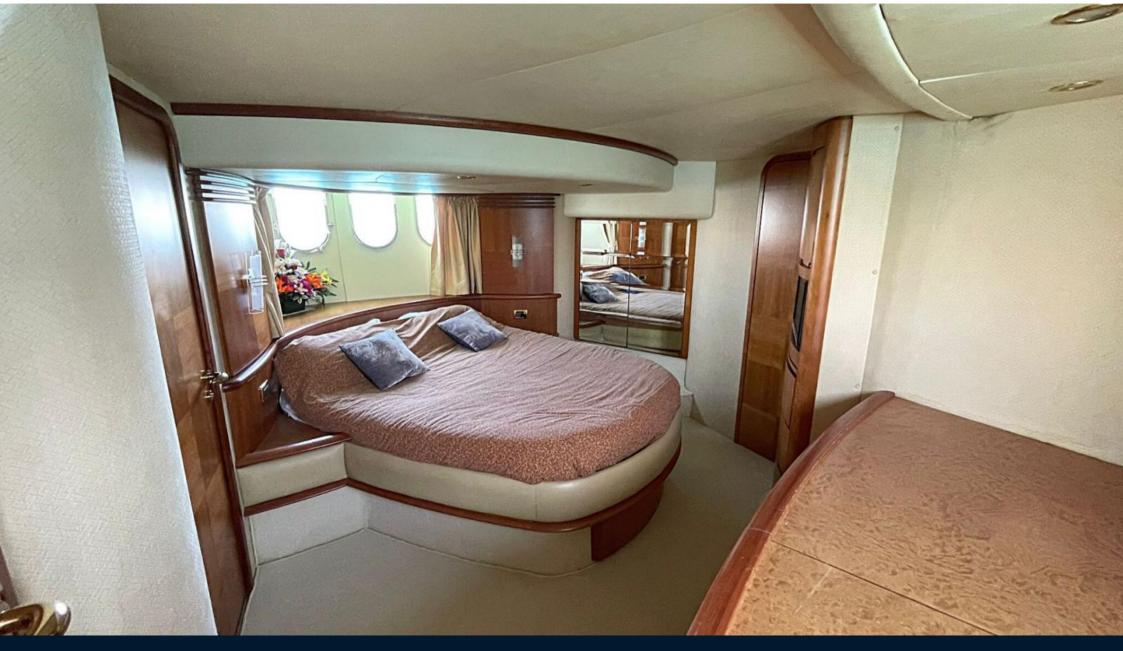

## Description

The Azimut 62 is a luxury motor yacht designed and built by Azimut Yachts, an Italian yacht builder renowned for the quality and elegance of its vessels. The yacht is designed to provide luxurious and comfortable accommodation, whether for short trips or extended cruises. The interior can accommodate 12 guests in several staterooms, each with its own bathroom, allowing guests to enjoy a degree of privacy and comfort. Common areas include a spacious saloon, well-equipped galley and dining room. Powered by powerful engines, the Azimut 62 is designed for smooth and efficient cruising. The Azimut 62 is equipped with state-of-the-art navigation and communication systems. Outside, the flybridge, aft deck and sunbathing areas offer a variety of ways to relax and entertain.