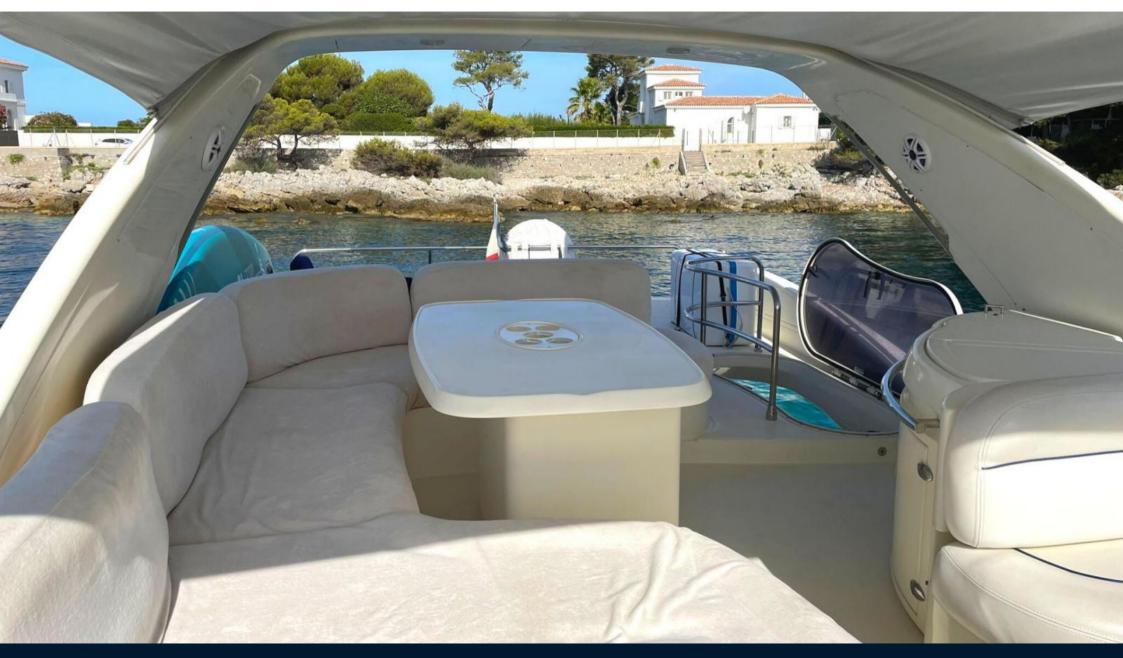

## Description

The Azimut 62 is a luxury motor yacht designed and built by Azimut Yachts, an Italian yacht builder renowned for the quality and elegance of its vessels. The yacht is designed to provide luxurious and comfortable accommodation, whether for short trips or extended cruises. The interior can accommodate 12 guests in several staterooms, each with its own bathroom, allowing guests to enjoy a degree of privacy and comfort. Common areas include a spacious saloon, well-equipped galley and dining room. Powered by powerful engines, the Azimut 62 is designed for smooth and efficient cruising. The Azimut 62 is equipped with state-of-the-art navigation and communication systems. Outside, the flybridge, aft deck and sunbathing areas offer a variety of ways to relax and entertain.