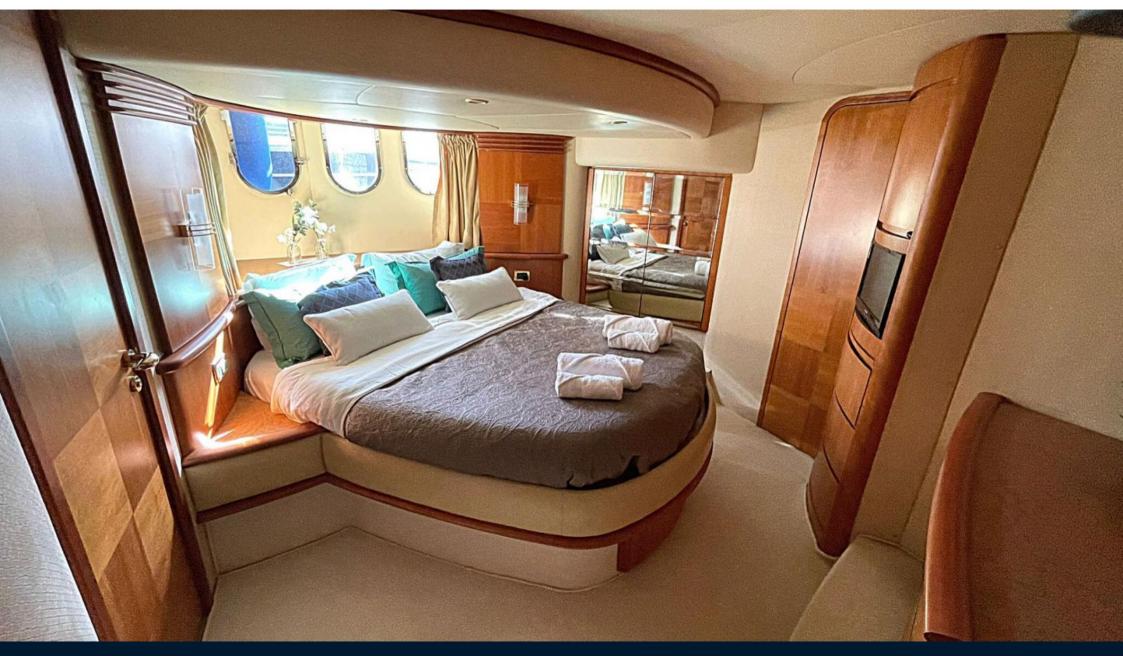

## Description

The Azimut 62 is a luxury motor yacht designed and built by Azimut Yachts, an Italian yacht builder renowned for the quality and elegance of its vessels. The yacht is designed to provide luxurious and comfortable accommodation, whether for short trips or extended cruises. The interior can accommodate 12 guests in several staterooms, each with its own bathroom, allowing guests to enjoy a degree of privacy and comfort. Common areas include a spacious saloon, well-equipped galley and dining room. Powered by powerful engines, the Azimut 62 is designed for smooth and efficient cruising. The Azimut 62 is equipped with state-of-the-art navigation and communication systems. Outside, the flybridge, aft deck and sunbathing areas offer a variety of ways to relax and entertain.