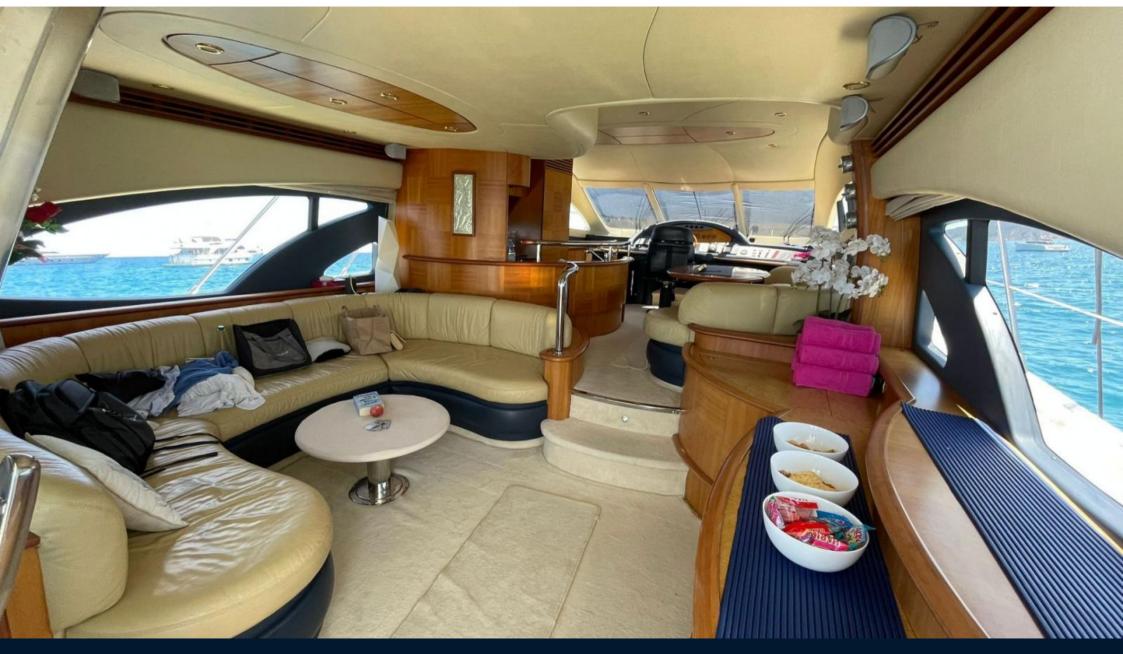

## Description

The Azimut 62 is a luxury motor yacht designed and built by Azimut Yachts, an Italian yacht builder renowned for the quality and elegance of its vessels. The yacht is designed to provide luxurious and comfortable accommodation, whether for short trips or extended cruises. The interior can accommodate 12 guests in several staterooms, each with its own bathroom, allowing guests to enjoy a degree of privacy and comfort. Common areas include a spacious saloon, well-equipped galley and dining room. Powered by powerful engines, the Azimut 62 is designed for smooth and efficient cruising. The Azimut 62 is equipped with state-of-the-art navigation and communication systems. Outside, the flybridge, aft deck and sunbathing areas offer a variety of ways to relax and entertain.