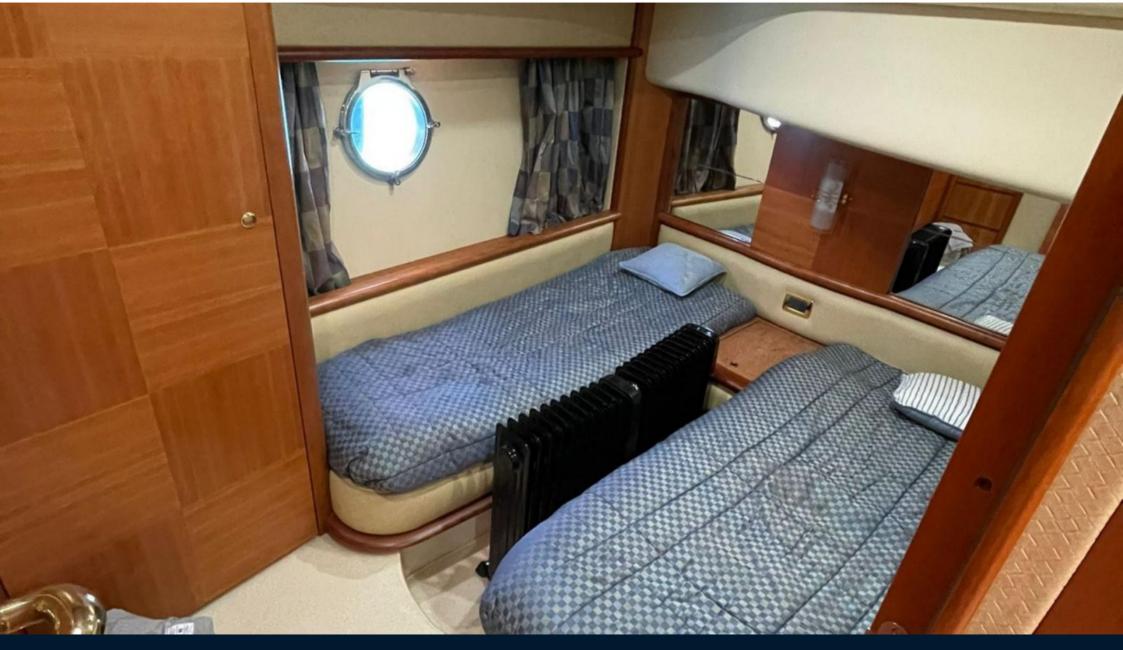

## Description

The Azimut 62 is a luxury motor yacht designed and built by Azimut Yachts, an Italian yacht builder renowned for the quality and elegance of its vessels. The yacht is designed to provide luxurious and comfortable accommodation, whether for short trips or extended cruises. The interior can accommodate 12 guests in several staterooms, each with its own bathroom, allowing guests to enjoy a degree of privacy and comfort. Common areas include a spacious saloon, well-equipped galley and dining room. Powered by powerful engines, the Azimut 62 is designed for smooth and efficient cruising. The Azimut 62 is equipped with state-of-the-art navigation and communication systems. Outside, the flybridge, aft deck and sunbathing areas offer a variety of ways to relax and entertain.

## Specifications

| YEAR                | LENGTH               |  |  |
|---------------------|----------------------|--|--|
| 2005                | 19.86                |  |  |
| WIDTH               | DRAFT                |  |  |
| 5.05                | 1.30                 |  |  |
| FUEL TANK CAPACITY  | FRESH WATER CAPACITY |  |  |
| 3000                | 800                  |  |  |
| GUESTS CRUISING     | CABINS               |  |  |
| 12                  | 3                    |  |  |
| ENGINE MANUFACTURER | ENGINE HOURS         |  |  |
| Caterpillar         | 1650                 |  |  |
| HORSE POWER         |                      |  |  |
| 2 X 1015 CV         |                      |  |  |