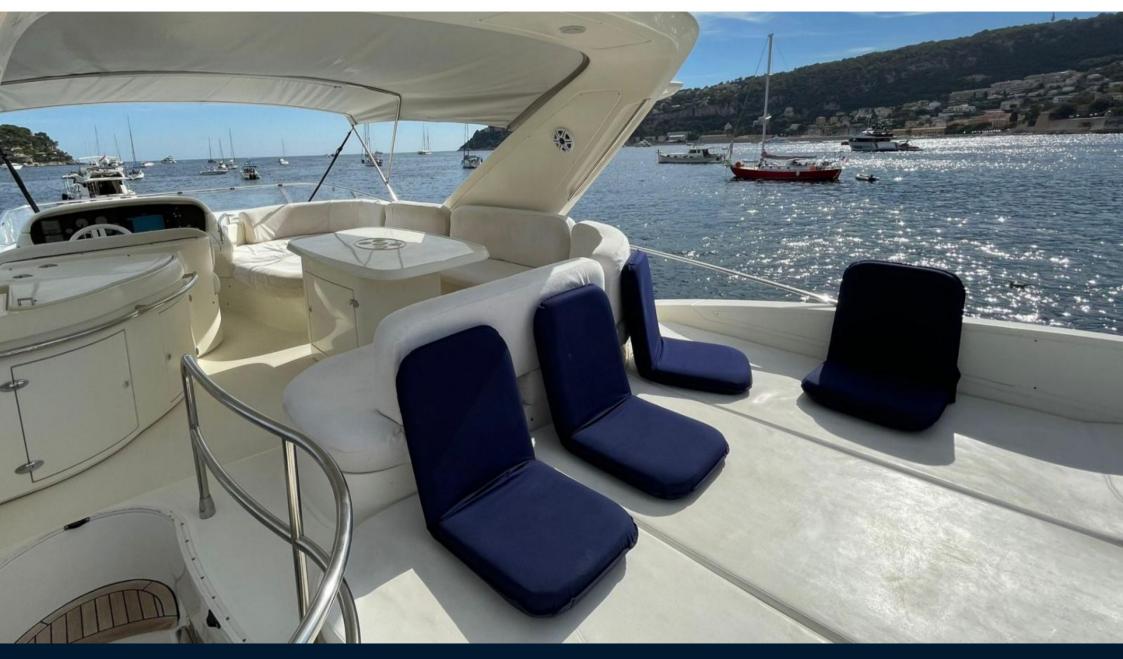

## Description

The Azimut 62 is a luxury motor yacht designed and built by Azimut Yachts, an Italian yacht builder renowned for the quality and elegance of its vessels. The yacht is designed to provide luxurious and comfortable accommodation, whether for short trips or extended cruises. The interior can accommodate 12 guests in several staterooms, each with its own bathroom, allowing guests to enjoy a degree of privacy and comfort. Common areas include a spacious saloon, well-equipped galley and dining room. Powered by powerful engines, the Azimut 62 is designed for smooth and efficient cruising. The Azimut 62 is equipped with state-of-the-art navigation and communication systems. Outside, the flybridge, aft deck and sunbathing areas offer a variety of ways to relax and entertain.