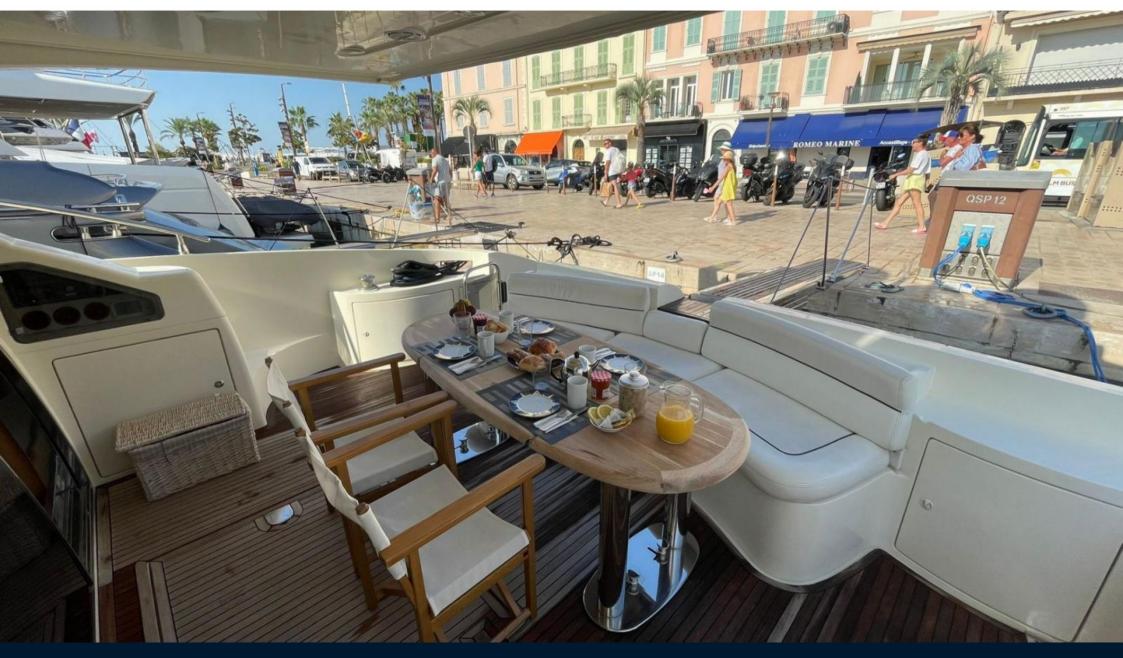

## Description

The Azimut 62 is a luxury motor yacht designed and built by Azimut Yachts, an Italian yacht builder renowned for the quality and elegance of its vessels. The yacht is designed to provide luxurious and comfortable accommodation, whether for short trips or extended cruises. The interior can accommodate 12 guests in several staterooms, each with its own bathroom, allowing guests to enjoy a degree of privacy and comfort. Common areas include a spacious saloon, well-equipped galley and dining room. Powered by powerful engines, the Azimut 62 is designed for smooth and efficient cruising. The Azimut 62 is equipped with state-of-the-art navigation and communication systems. Outside, the flybridge, aft deck and sunbathing areas offer a variety of ways to relax and entertain.