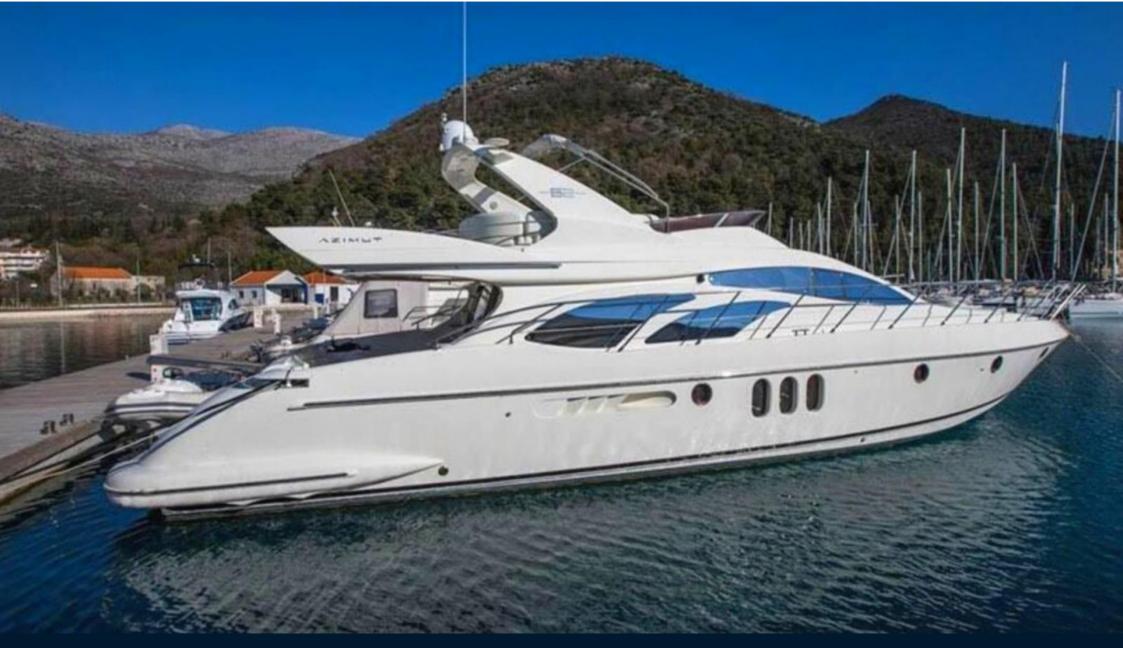

## Description

The Azimut 62 is a luxury motor yacht designed and built by Azimut Yachts, an Italian yacht builder renowned for the quality and elegance of its vessels. The yacht is designed to provide luxurious and comfortable accommodation, whether for short trips or extended cruises. The interior can accommodate 12 guests in several staterooms, each with its own bathroom, allowing guests to enjoy a degree of privacy and comfort. Common areas include a spacious saloon, well-equipped galley and dining room. Powered by powerful engines, the Azimut 62 is designed for smooth and efficient cruising. The Azimut 62 is equipped with state-of-the-art navigation and communication systems. Outside, the flybridge, aft deck and sunbathing areas offer a variety of ways to relax and entertain.