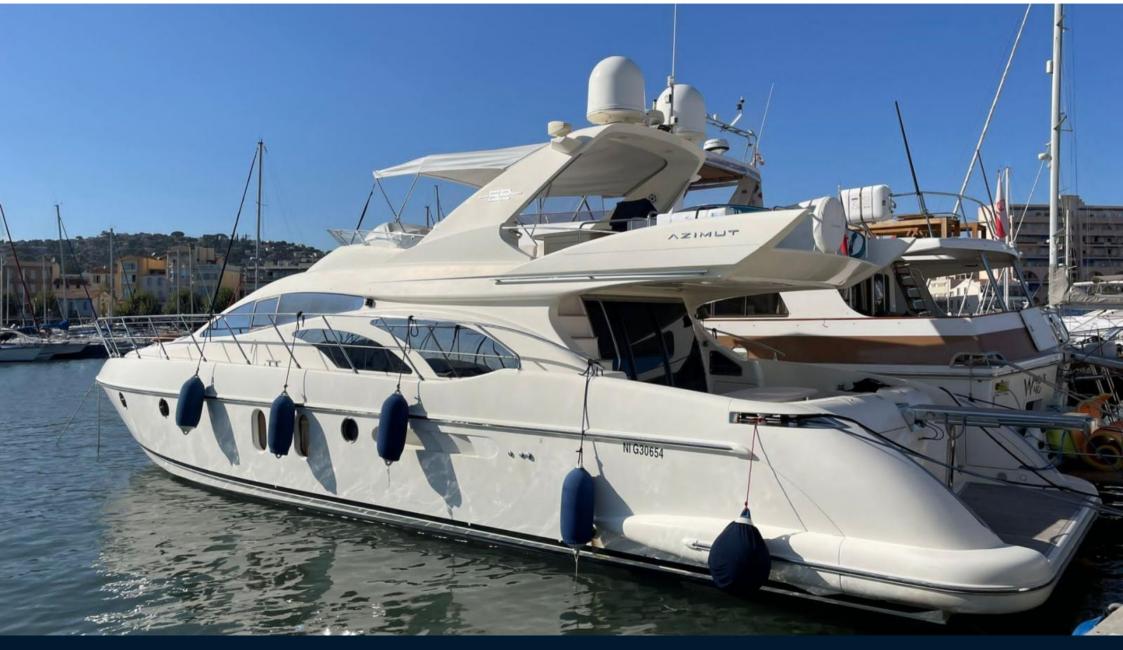

## Description

The Azimut 62 is a luxury motor yacht designed and built by Azimut Yachts, an Italian yacht builder renowned for the quality and elegance of its vessels. The yacht is designed to provide luxurious and comfortable accommodation, whether for short trips or extended cruises. The interior can accommodate 12 guests in several staterooms, each with its own bathroom, allowing guests to enjoy a degree of privacy and comfort. Common areas include a spacious saloon, well-equipped galley and dining room. Powered by powerful engines, the Azimut 62 is designed for smooth and efficient cruising. The Azimut 62 is equipped with state-of-the-art navigation and communication systems. Outside, the flybridge, aft deck and sunbathing areas offer a variety of ways to relax and entertain.