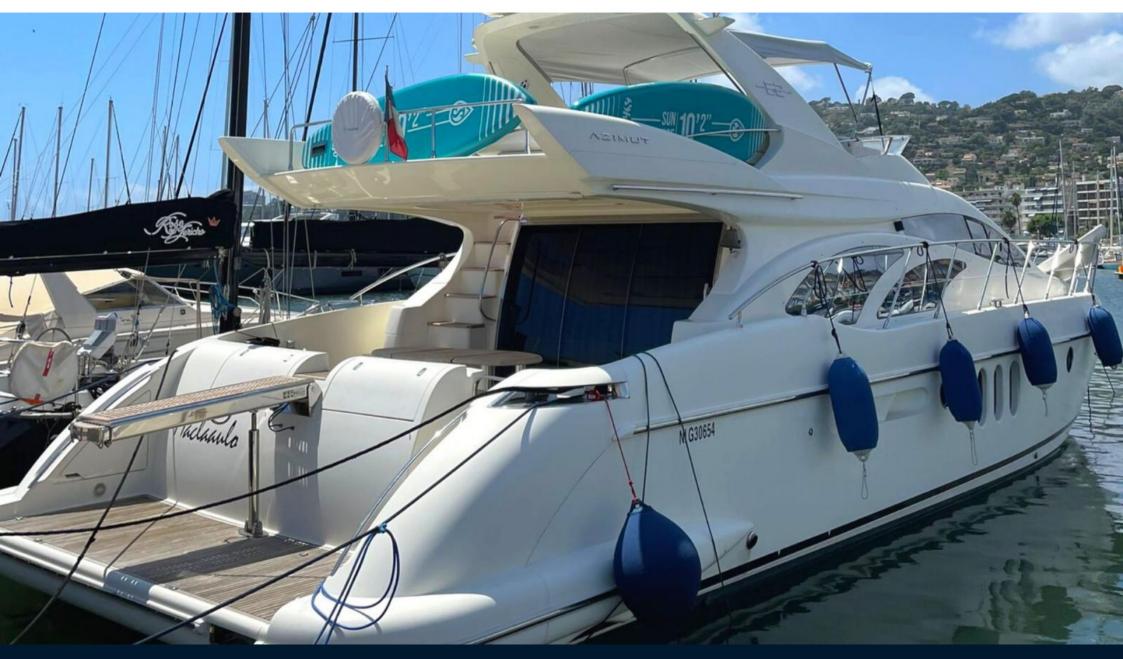

## Description

The Azimut 62 is a luxury motor yacht designed and built by Azimut Yachts, an Italian yacht builder renowned for the quality and elegance of its vessels. The yacht is designed to provide luxurious and comfortable accommodation, whether for short trips or extended cruises. The interior can accommodate 12 guests in several staterooms, each with its own bathroom, allowing guests to enjoy a degree of privacy and comfort. Common areas include a spacious saloon, well-equipped galley and dining room. Powered by powerful engines, the Azimut 62 is designed for smooth and efficient cruising. The Azimut 62 is equipped with state-of-the-art navigation and communication systems. Outside, the flybridge, aft deck and sunbathing areas offer a variety of ways to relax and entertain.