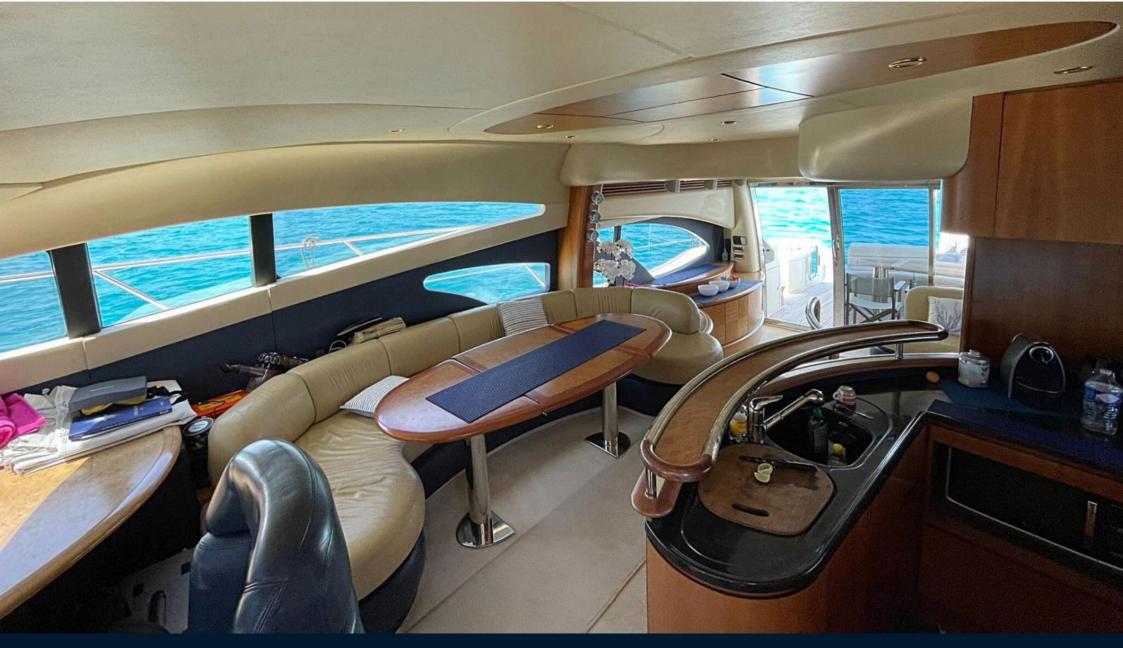

## Description

The Azimut 62 is a luxury motor yacht designed and built by Azimut Yachts, an Italian yacht builder renowned for the quality and elegance of its vessels. The yacht is designed to provide luxurious and comfortable accommodation, whether for short trips or extended cruises. The interior can accommodate 12 guests in several staterooms, each with its own bathroom, allowing guests to enjoy a degree of privacy and comfort. Common areas include a spacious saloon, well-equipped galley and dining room. Powered by powerful engines, the Azimut 62 is designed for smooth and efficient cruising. The Azimut 62 is equipped with state-of-the-art navigation and communication systems. Outside, the flybridge, aft deck and sunbathing areas offer a variety of ways to relax and entertain.