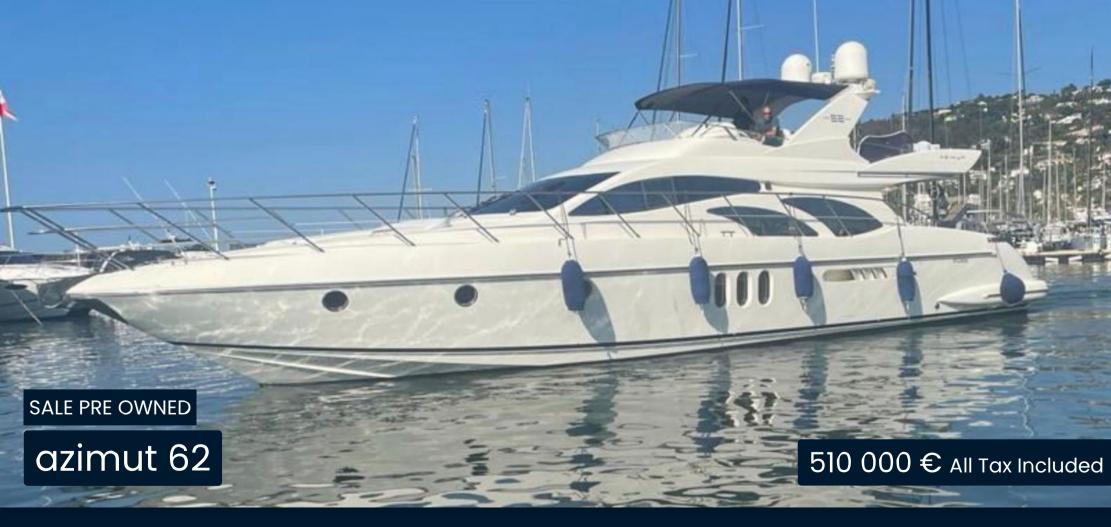

## Description

The Azimut 62 is a luxury motor yacht designed and built by Azimut Yachts, an Italian yacht builder renowned for the quality and elegance of its vessels. The yacht is designed to provide luxurious and comfortable accommodation, whether for short trips or extended cruises. The interior can accommodate 12 guests in several staterooms, each with its own bathroom, allowing guests to enjoy a degree of privacy and comfort. Common areas include a spacious saloon, well-equipped galley and dining room. Powered by powerful engines, the Azimut 62 is designed for smooth and efficient cruising. The Azimut 62 is equipped with state-of-the-art navigation and communication systems. Outside, the flybridge, aft deck and sunbathing areas offer a variety of ways to relax and entertain.