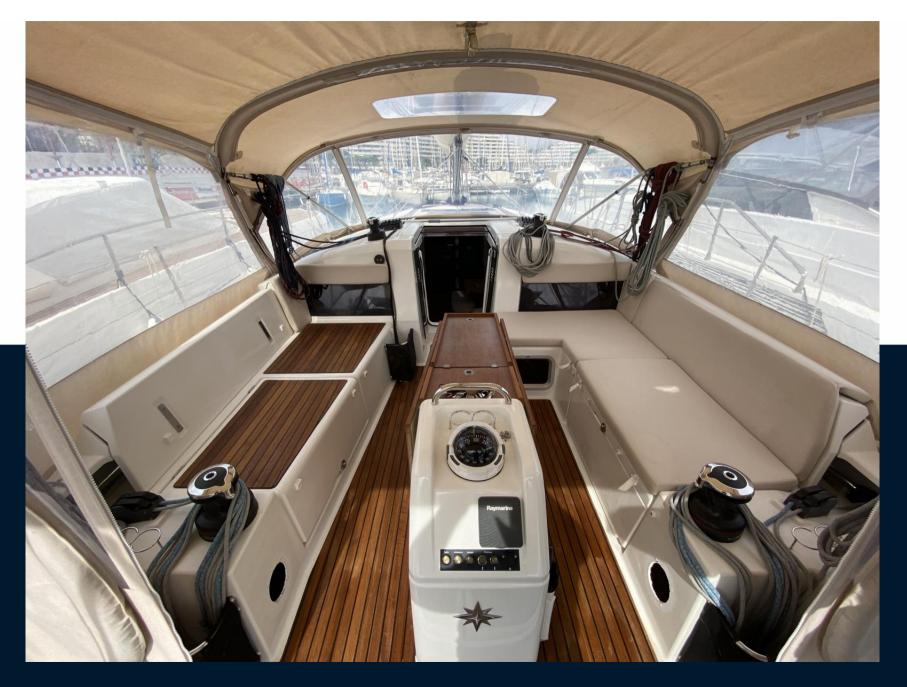

#### Navigation equipment

| GPS                              | RADAR      | AUTO PILOT      | VHF         |  |  |  |  |
|----------------------------------|------------|-----------------|-------------|--|--|--|--|
| NAVIGATION COMPASS               | INDICATOR  | AIS             | SPEEDOMETER |  |  |  |  |
| ANCHOR                           |            |                 |             |  |  |  |  |
| Galley / Laundry / Entertainment |            |                 |             |  |  |  |  |
| OVEN                             | MICROWAVE  | GRILL           | FRIDGE      |  |  |  |  |
| STOVE                            | SINK       | WASHING MACHINE |             |  |  |  |  |
| Deck equipment                   |            |                 |             |  |  |  |  |
| WINDLASS                         | BIMINI TOP | DECK SHOWER     | CANOPY      |  |  |  |  |
| Safety equipment / miscellaneous |            |                 |             |  |  |  |  |
| EPIRB                            | LIFE RAFT  | LIFE JACKET     | BILGE PUMP  |  |  |  |  |
| Sails                            |            |                 |             |  |  |  |  |
| GENOA SAIL                       | SPINNAKER  | TORMENTIN       | MAIN SAIL   |  |  |  |  |