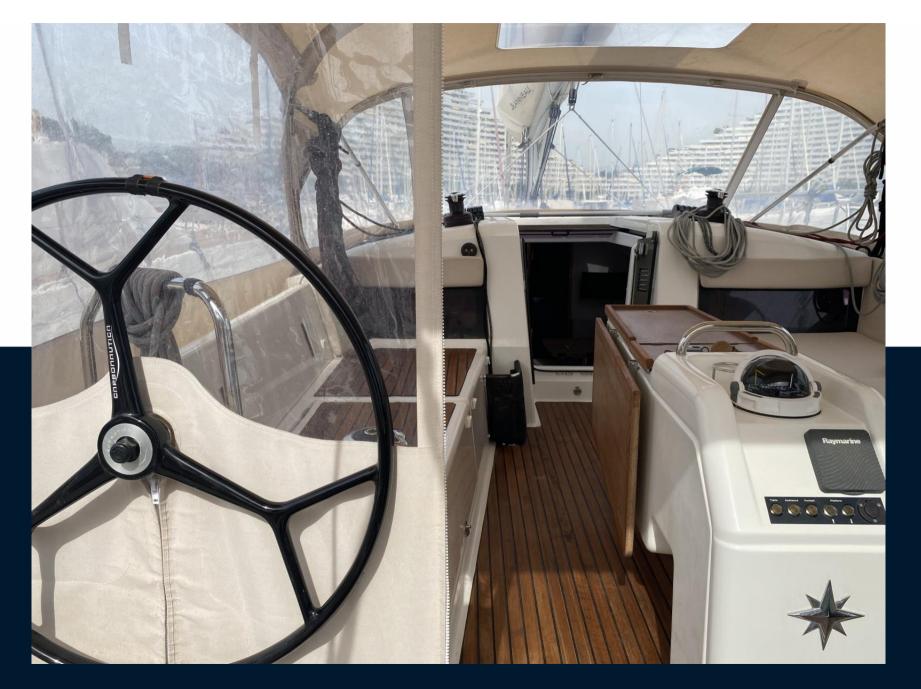

#### Navigation equipment

| GPS                              | RADAR      | AUTO PILOT      | VHF         |  |  |  |  |
|----------------------------------|------------|-----------------|-------------|--|--|--|--|
| NAVIGATION COMPASS               | INDICATOR  | AIS             | SPEEDOMETER |  |  |  |  |
| ANCHOR                           |            |                 |             |  |  |  |  |
| Galley / Laundry / Entertainment |            |                 |             |  |  |  |  |
| OVEN                             | MICROWAVE  | GRILL           | FRIDGE      |  |  |  |  |
| STOVE                            | SINK       | WASHING MACHINE |             |  |  |  |  |
| Deck equipment                   |            |                 |             |  |  |  |  |
| WINDLASS                         | BIMINI TOP | DECK SHOWER     | CANOPY      |  |  |  |  |
| Safety equipment / miscellaneous |            |                 |             |  |  |  |  |
| EPIRB                            | LIFE RAFT  | LIFE JACKET     | BILGE PUMP  |  |  |  |  |
| Sails                            |            |                 |             |  |  |  |  |
| GENOA SAIL                       | SPINNAKER  | TORMENTIN       | MAIN SAIL   |  |  |  |  |