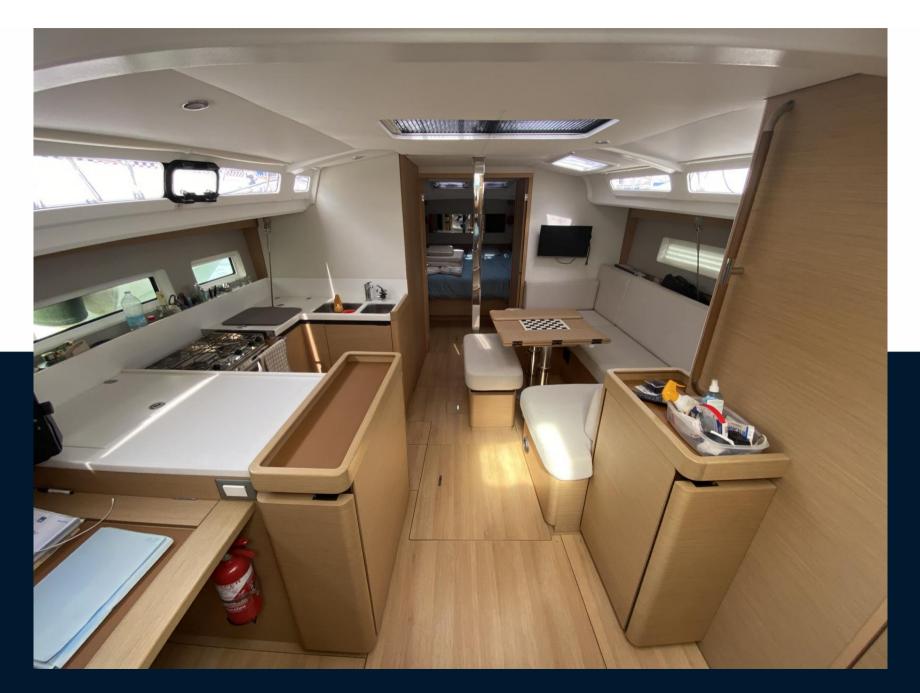

#### Navigation equipment

| GPS                              | RADAR      | AUTO PILOT      | VHF         |  |  |  |  |
|----------------------------------|------------|-----------------|-------------|--|--|--|--|
| NAVIGATION COMPASS               | INDICATOR  | AIS             | SPEEDOMETER |  |  |  |  |
| ANCHOR                           |            |                 |             |  |  |  |  |
| Galley / Laundry / Entertainment |            |                 |             |  |  |  |  |
| OVEN                             | MICROWAVE  | GRILL           | FRIDGE      |  |  |  |  |
| STOVE                            | SINK       | WASHING MACHINE |             |  |  |  |  |
| Deck equipment                   |            |                 |             |  |  |  |  |
| WINDLASS                         | BIMINI TOP | DECK SHOWER     | CANOPY      |  |  |  |  |
| Safety equipment / miscellaneous |            |                 |             |  |  |  |  |
| EPIRB                            | LIFE RAFT  | LIFE JACKET     | BILGE PUMP  |  |  |  |  |
| Sails                            |            |                 |             |  |  |  |  |
| GENOA SAIL                       | SPINNAKER  | TORMENTIN       | MAIN SAIL   |  |  |  |  |