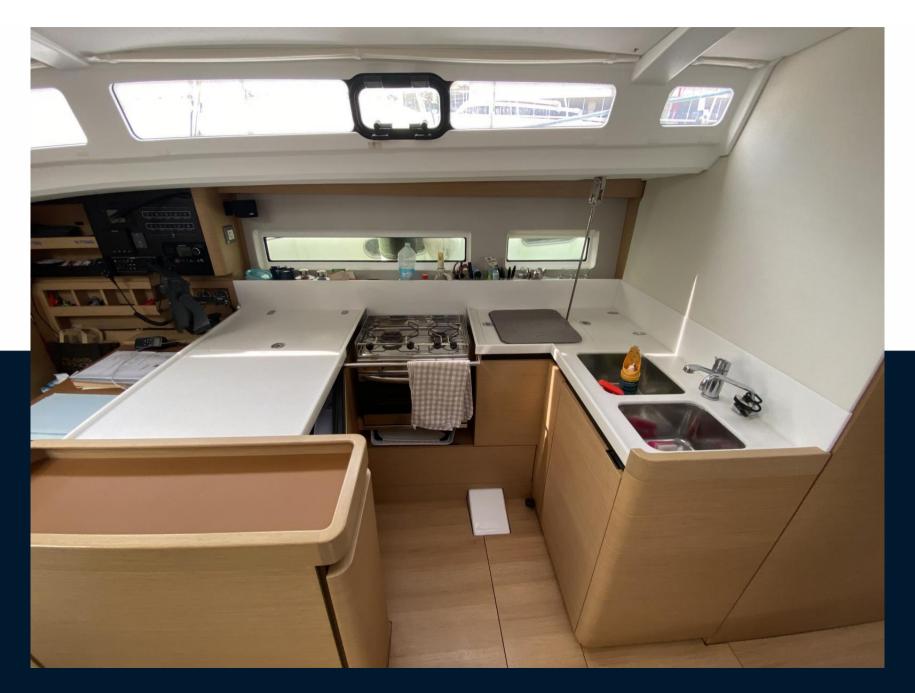

#### Navigation equipment

| GPS                              | RADAR      | AUTO PILOT      | VHF         |  |  |  |  |
|----------------------------------|------------|-----------------|-------------|--|--|--|--|
| NAVIGATION COMPASS               | INDICATOR  | AIS             | SPEEDOMETER |  |  |  |  |
| ANCHOR                           |            |                 |             |  |  |  |  |
| Galley / Laundry / Entertainment |            |                 |             |  |  |  |  |
| OVEN                             | MICROWAVE  | GRILL           | FRIDGE      |  |  |  |  |
| STOVE                            | SINK       | WASHING MACHINE |             |  |  |  |  |
| Deck equipment                   |            |                 |             |  |  |  |  |
| WINDLASS                         | BIMINI TOP | DECK SHOWER     | CANOPY      |  |  |  |  |
| Safety equipment / miscellaneous |            |                 |             |  |  |  |  |
| EPIRB                            | LIFE RAFT  | LIFE JACKET     | BILGE PUMP  |  |  |  |  |
| Sails                            |            |                 |             |  |  |  |  |
| GENOA SAIL                       | SPINNAKER  | TORMENTIN       | MAIN SAIL   |  |  |  |  |