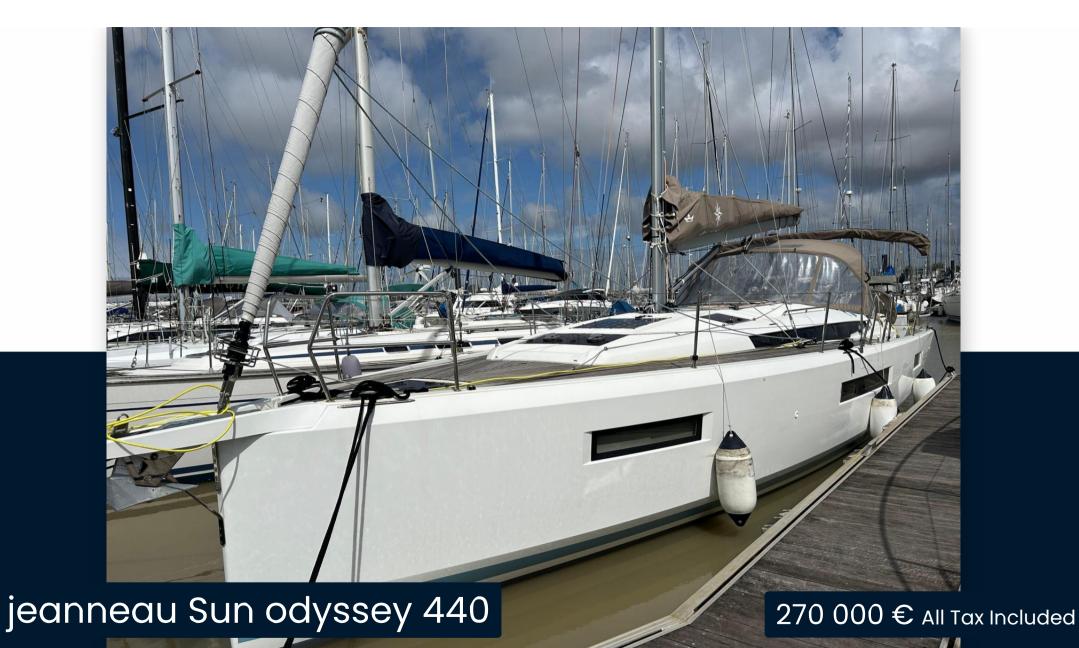

HORSE POWER

1 X 45 CV

| TYPE                  | BRAND                              | MODEL           | CURRENT LOCATION |  |
|-----------------------|------------------------------------|-----------------|------------------|--|
| Voilier               | jeanneau                           | Sun odyssey 440 | Cannes           |  |
| Dimensions / Performe | ance                               |                 |                  |  |
| CRUISING SPEED (ND)   | TOP SPEED (ND)                     |                 |                  |  |
| 7                     | 10                                 |                 |                  |  |
| Building / facilities |                                    |                 |                  |  |
| AMOUNT OF CABINS      | BERTHS                             | BATHROOM(S)     |                  |  |
| 2                     | 6                                  | 2               |                  |  |
|                       |                                    |                 |                  |  |
| Engine room           |                                    |                 |                  |  |
| ENGINE                | NUMBER OF ENGINES HORSE POWER (CV) | ENGINE YEAR     | ENGINE HOURS     |  |
| YANMAR                | 1 x 45                             | 2018            | 1220             |  |
|                       | PROPELLERS                         | FUEL            | BOW THRUSTER     |  |
| PROPULSION            | 3 pales mise en drapeau            | Diesel          |                  |  |
| Sail Drive            |                                    |                 |                  |  |
| Sail Drive            | oning                              |                 |                  |  |
|                       | <b>oning</b><br>BATTERY CHARGER    | SERVICE BATTERY | INVERTER         |  |