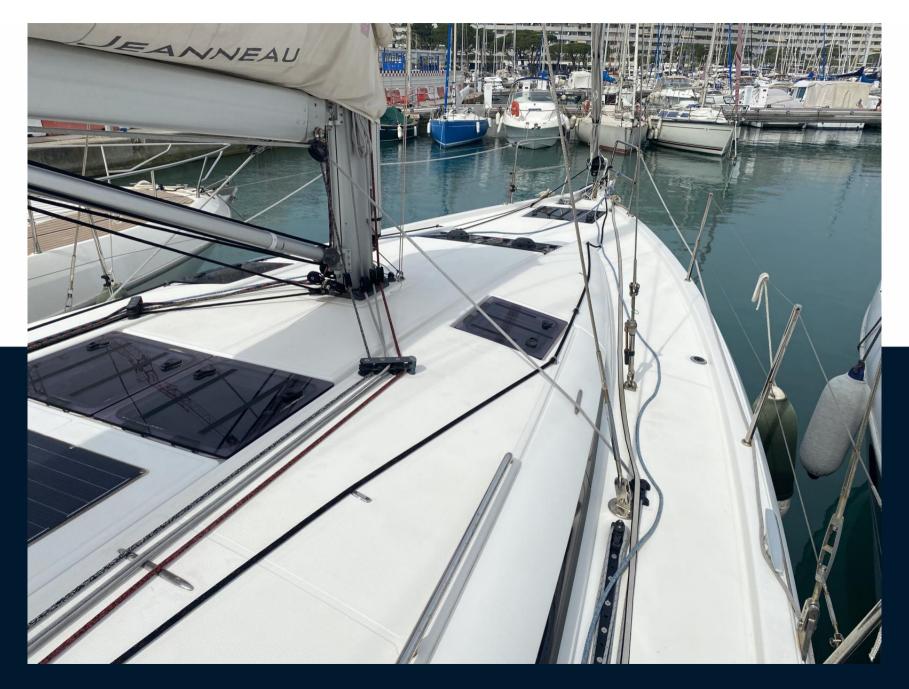

#### Navigation equipment

| GPS                              | RADAR      | AUTO PILOT      | VHF         |  |  |  |  |
|----------------------------------|------------|-----------------|-------------|--|--|--|--|
| NAVIGATION COMPASS               | INDICATOR  | AIS             | SPEEDOMETER |  |  |  |  |
| ANCHOR                           |            |                 |             |  |  |  |  |
| Galley / Laundry / Entertainment |            |                 |             |  |  |  |  |
| OVEN                             | MICROWAVE  | GRILL           | FRIDGE      |  |  |  |  |
| STOVE                            | SINK       | WASHING MACHINE |             |  |  |  |  |
| Deck equipment                   |            |                 |             |  |  |  |  |
| WINDLASS                         | BIMINI TOP | DECK SHOWER     | CANOPY      |  |  |  |  |
| Safety equipment / miscellaneous |            |                 |             |  |  |  |  |
| EPIRB                            | LIFE RAFT  | LIFE JACKET     | BILGE PUMP  |  |  |  |  |
| Sails                            |            |                 |             |  |  |  |  |
| GENOA SAIL                       | SPINNAKER  | TORMENTIN       | MAIN SAIL   |  |  |  |  |