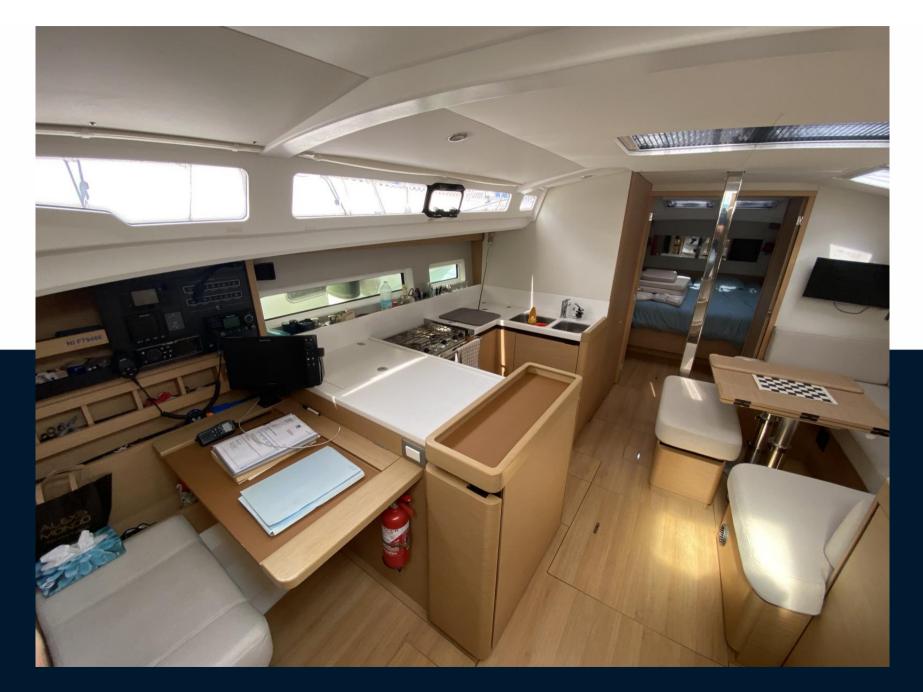

#### Navigation equipment

| GPS                              | RADAR      | AUTO PILOT      | VHF         |  |  |  |  |
|----------------------------------|------------|-----------------|-------------|--|--|--|--|
| NAVIGATION COMPASS               | INDICATOR  | AIS             | SPEEDOMETER |  |  |  |  |
| ANCHOR                           |            |                 |             |  |  |  |  |
| Galley / Laundry / Entertainment |            |                 |             |  |  |  |  |
| OVEN                             | MICROWAVE  | GRILL           | FRIDGE      |  |  |  |  |
| STOVE                            | SINK       | WASHING MACHINE |             |  |  |  |  |
| Deck equipment                   |            |                 |             |  |  |  |  |
| WINDLASS                         | BIMINI TOP | DECK SHOWER     | CANOPY      |  |  |  |  |
| Safety equipment / miscellaneous |            |                 |             |  |  |  |  |
| EPIRB                            | LIFE RAFT  | LIFE JACKET     | BILGE PUMP  |  |  |  |  |
| Sails                            |            |                 |             |  |  |  |  |
| GENOA SAIL                       | SPINNAKER  | TORMENTIN       | MAIN SAIL   |  |  |  |  |