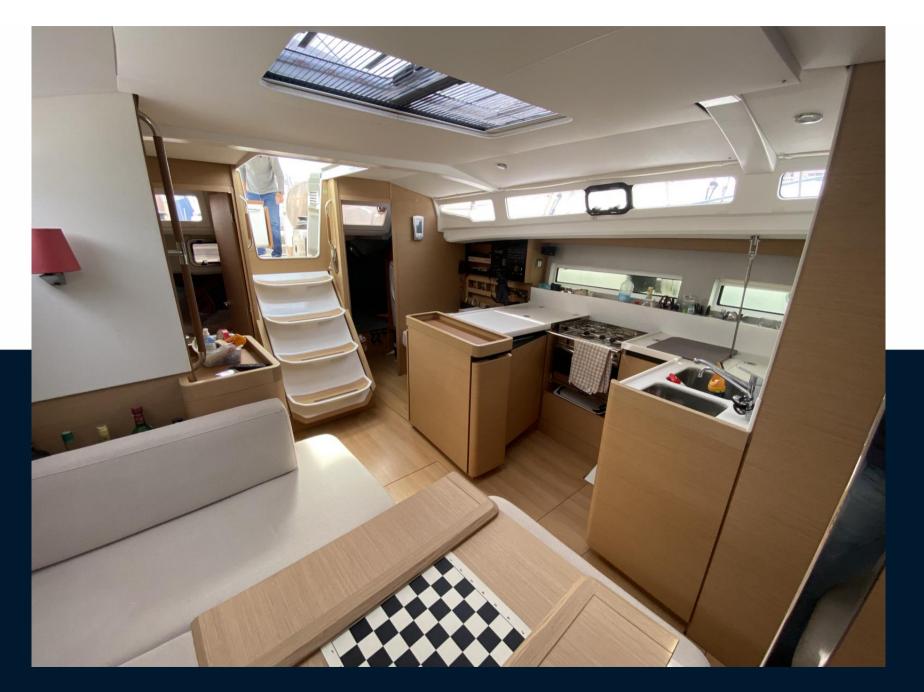

#### Navigation equipment

| GPS                              | RADAR      | AUTO PILOT      | VHF         |  |  |  |  |
|----------------------------------|------------|-----------------|-------------|--|--|--|--|
| NAVIGATION COMPASS               | INDICATOR  | AIS             | SPEEDOMETER |  |  |  |  |
| ANCHOR                           |            |                 |             |  |  |  |  |
| Galley / Laundry / Entertainment |            |                 |             |  |  |  |  |
| OVEN                             | MICROWAVE  | GRILL           | FRIDGE      |  |  |  |  |
| STOVE                            | SINK       | WASHING MACHINE |             |  |  |  |  |
| Deck equipment                   |            |                 |             |  |  |  |  |
| WINDLASS                         | BIMINI TOP | DECK SHOWER     | CANOPY      |  |  |  |  |
| Safety equipment / miscellaneous |            |                 |             |  |  |  |  |
| EPIRB                            | LIFE RAFT  | LIFE JACKET     | BILGE PUMP  |  |  |  |  |
| Sails                            |            |                 |             |  |  |  |  |
| GENOA SAIL                       | SPINNAKER  | TORMENTIN       | MAIN SAIL   |  |  |  |  |