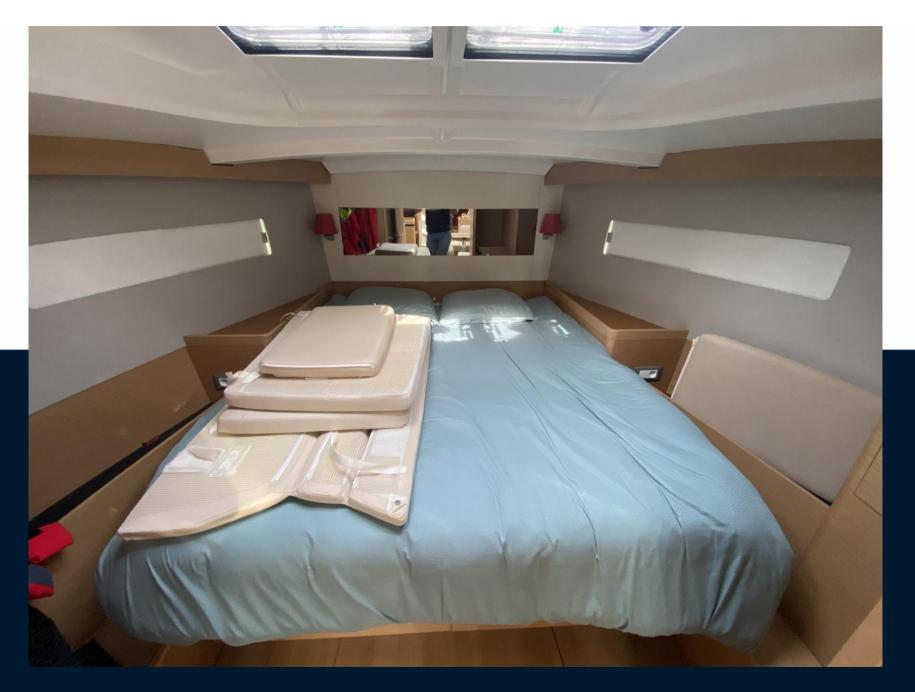

HORSE POWER

1 X 45 CV

| TYPE                  | BRAND                              | MODEL           | CURRENT LOCATION |  |
|-----------------------|------------------------------------|-----------------|------------------|--|
| Voilier               | jeanneau                           | Sun odyssey 440 | Cannes           |  |
| Dimensions / Performe | ance                               |                 |                  |  |
| CRUISING SPEED (ND)   | TOP SPEED (ND)                     |                 |                  |  |
| 7                     | 10                                 |                 |                  |  |
| Building / facilities |                                    |                 |                  |  |
| AMOUNT OF CABINS      | BERTHS                             | BATHROOM(S)     |                  |  |
| 2                     | 6                                  | 2               |                  |  |
|                       |                                    |                 |                  |  |
| Engine room           |                                    |                 |                  |  |
| ENGINE                | NUMBER OF ENGINES HORSE POWER (CV) | ENGINE YEAR     | ENGINE HOURS     |  |
| YANMAR                | 1 x 45                             | 2018            | 1220             |  |
|                       | PROPELLERS                         | FUEL            | BOW THRUSTER     |  |
| PROPULSION            | 3 pales mise en drapeau            | Diesel          |                  |  |
| Sail Drive            |                                    |                 |                  |  |
| Sail Drive            | oning                              |                 |                  |  |
|                       | <b>oning</b><br>BATTERY CHARGER    | SERVICE BATTERY | INVERTER         |  |