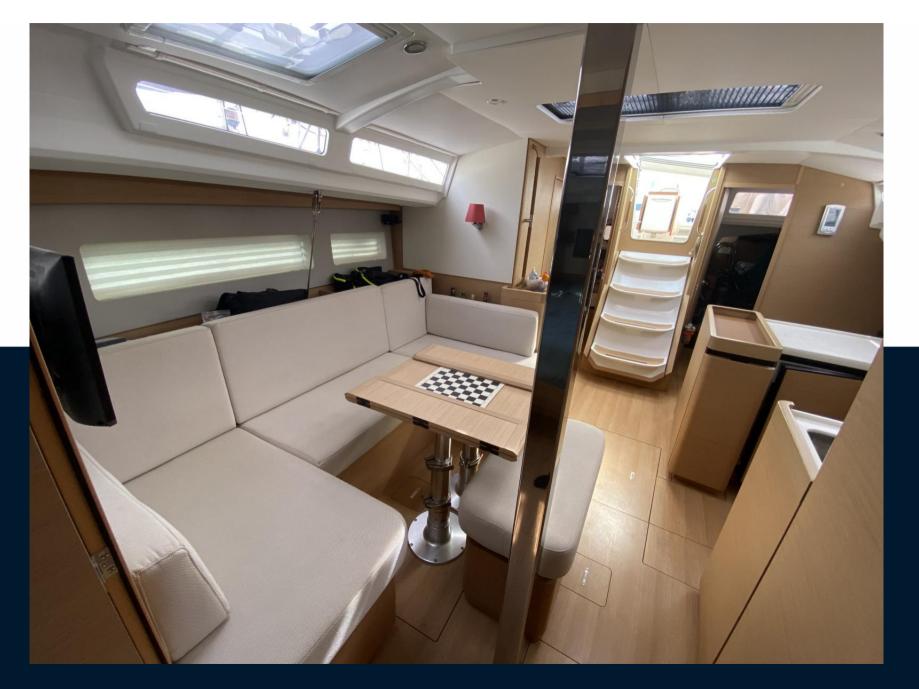

#### Specifications

| LENGTH    | WIDTH               | DRAFT                                 |
|-----------|---------------------|---------------------------------------|
| 12.65     | 4.29                | 2.29                                  |
|           |                     | ·                                     |
| BATHROOMS | ENGINE MANUFACTURER | ENGINE HOURS                          |
| 2         | YANMAR              | 1220                                  |
|           | 12.65<br>bathrooms  | 12.654.29BATHROOMSENGINE MANUFACTURER |

HORSE POWER

1 X 45 CV

| TYPE                  | BRAND                              | MODEL           | CURRENT LOCATION |  |
|-----------------------|------------------------------------|-----------------|------------------|--|
| Voilier               | jeanneau                           | Sun odyssey 440 | Cannes           |  |
| Dimensions / Performe | ance                               |                 |                  |  |
| CRUISING SPEED (ND)   | TOP SPEED (ND)                     |                 |                  |  |
| 7                     | 10                                 |                 |                  |  |
| Building / facilities |                                    |                 |                  |  |
| AMOUNT OF CABINS      | BERTHS                             | BATHROOM(S)     |                  |  |
| 2                     | 6                                  | 2               |                  |  |
|                       |                                    |                 |                  |  |
| Engine room           |                                    |                 |                  |  |
| ENGINE                | NUMBER OF ENGINES HORSE POWER (CV) | ENGINE YEAR     | ENGINE HOURS     |  |
| YANMAR                | 1 x 45                             | 2018            | 1220             |  |
|                       | PROPELLERS                         | FUEL            | BOW THRUSTER     |  |
| PROPULSION            | 3 pales mise en drapeau            | Diesel          |                  |  |
| Sail Drive            |                                    |                 |                  |  |
| Sail Drive            | oning                              |                 |                  |  |
|                       | <b>oning</b><br>BATTERY CHARGER    | SERVICE BATTERY | INVERTER         |  |

#### Navigation equipment

| GPS                              | RADAR      | AUTO PILOT      | VHF         |  |  |  |  |
|----------------------------------|------------|-----------------|-------------|--|--|--|--|
| NAVIGATION COMPASS               | INDICATOR  | AIS             | SPEEDOMETER |  |  |  |  |
| ANCHOR                           |            |                 |             |  |  |  |  |
| Galley / Laundry / Entertainment |            |                 |             |  |  |  |  |
| OVEN                             | MICROWAVE  | GRILL           | FRIDGE      |  |  |  |  |
| STOVE                            | SINK       | WASHING MACHINE |             |  |  |  |  |
| Deck equipment                   |            |                 |             |  |  |  |  |
| WINDLASS                         | BIMINI TOP | DECK SHOWER     | CANOPY      |  |  |  |  |
| Safety equipment / miscellaneous |            |                 |             |  |  |  |  |
| EPIRB                            | LIFE RAFT  | LIFE JACKET     | BILGE PUMP  |  |  |  |  |
| Sails                            |            |                 |             |  |  |  |  |
| GENOA SAIL                       | SPINNAKER  | TORMENTIN       | MAIN SAIL   |  |  |  |  |