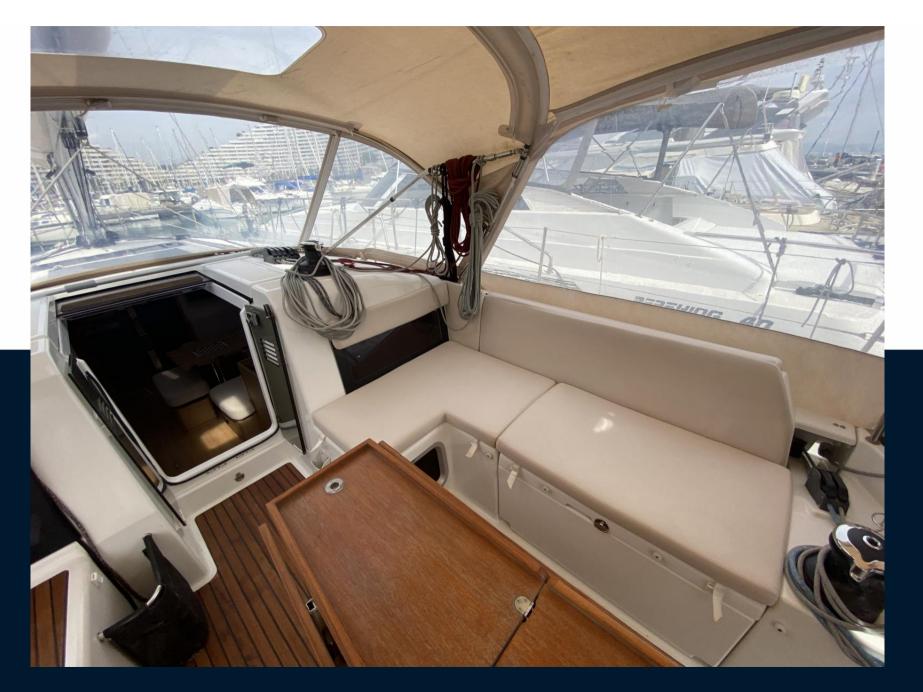

#### Specifications

| LENGTH    | WIDTH               | DRAFT                                 |
|-----------|---------------------|---------------------------------------|
| 12.65     | 4.29                | 2.29                                  |
|           |                     | ·                                     |
| BATHROOMS | ENGINE MANUFACTURER | ENGINE HOURS                          |
| 2         | YANMAR              | 1220                                  |
|           | 12.65<br>bathrooms  | 12.654.29BATHROOMSENGINE MANUFACTURER |

HORSE POWER

1 X 45 CV

| TYPE                  | BRAND                              | MODEL           | CURRENT LOCATION |  |
|-----------------------|------------------------------------|-----------------|------------------|--|
| Voilier               | jeanneau                           | Sun odyssey 440 | Cannes           |  |
| Dimensions / Performe | ance                               |                 |                  |  |
| CRUISING SPEED (ND)   | TOP SPEED (ND)                     |                 |                  |  |
| 7                     | 10                                 |                 |                  |  |
| Building / facilities |                                    |                 |                  |  |
| AMOUNT OF CABINS      | BERTHS                             | BATHROOM(S)     |                  |  |
| 2                     | 6                                  | 2               |                  |  |
|                       |                                    |                 |                  |  |
| Engine room           |                                    |                 |                  |  |
| ENGINE                | NUMBER OF ENGINES HORSE POWER (CV) | ENGINE YEAR     | ENGINE HOURS     |  |
| YANMAR                | 1 x 45                             | 2018            | 1220             |  |
|                       | PROPELLERS                         | FUEL            | BOW THRUSTER     |  |
| PROPULSION            | 3 pales mise en drapeau            | Diesel          |                  |  |
| Sail Drive            |                                    |                 |                  |  |
| Sail Drive            | oning                              |                 |                  |  |
|                       | <b>oning</b><br>BATTERY CHARGER    | SERVICE BATTERY | INVERTER         |  |