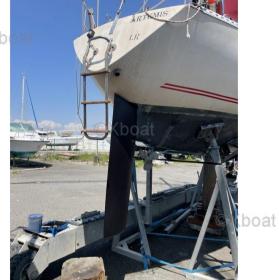

#### Description

Specifications

XBOAT ref :5764.FIRST 27 BENETEAU boat in good general condition More details and pictures on xboat.uk

| YEAR        | LENGTH              |  |
|-------------|---------------------|--|
| 1978        | 8.00                |  |
| WIDTH       | DRAFT               |  |
| 2.00        | 1.00                |  |
| CABINS      | ENGINE MANUFACTURER |  |
| 1           | YANMAR              |  |
| HORSE POWER |                     |  |
| 1 X 8 CV    |                     |  |

| General               |                                    |               |                  |  |
|-----------------------|------------------------------------|---------------|------------------|--|
| ТҮРЕ                  | BRAND                              | MODEL         | CURRENT LOCATION |  |
| Sailboat              | beneteau                           | First 27      | Bordeaux         |  |
| Building / facilities |                                    |               |                  |  |
|                       |                                    |               |                  |  |
| GRP Poly              | I                                  |               |                  |  |
| Engine room           |                                    |               |                  |  |
| ENGINE                | NUMBER OF ENGINES HORSE POWER (CV) | PROPELLERS    | FUEL             |  |
| YANMAR                | 1 x 8                              | In Board (IB) | Diesel           |  |
| Navigation equipment  |                                    |               |                  |  |
| ANCHOR                |                                    |               |                  |  |
| Deck equipment        |                                    |               |                  |  |
| DECK SHOWER           |                                    |               |                  |  |
| Sails                 |                                    |               |                  |  |
| MAIN SAIL             |                                    |               |                  |  |
|                       |                                    |               |                  |  |
|                       |                                    |               |                  |  |