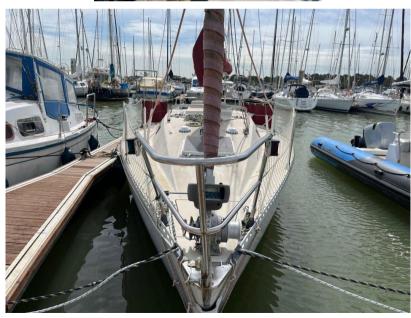

#### Description

Specifications

XBOAT ref :5764.FIRST 27 BENETEAU boat in good general condition More details and pictures on xboat.uk

| YEAR        | LENGTH              |  |
|-------------|---------------------|--|
| 1978        | 8.00                |  |
| WIDTH       | DRAFT               |  |
| 2.00        | 1.00                |  |
| CABINS      | ENGINE MANUFACTURER |  |
| 1           | YANMAR              |  |
| HORSE POWER |                     |  |
| 1 X 8 CV    |                     |  |

| General               |                                    |               |                  |  |
|-----------------------|------------------------------------|---------------|------------------|--|
| ТҮРЕ                  | BRAND                              | MODEL         | CURRENT LOCATION |  |
| Sailboat              | beneteau                           | First 27      | Bordeaux         |  |
| Building / facilities |                                    |               |                  |  |
|                       |                                    |               |                  |  |
| GRP Poly              | I                                  |               |                  |  |
| Engine room           |                                    |               |                  |  |
| ENGINE                | NUMBER OF ENGINES HORSE POWER (CV) | PROPELLERS    | FUEL             |  |
| YANMAR                | 1 x 8                              | In Board (IB) | Diesel           |  |
| Navigation equipment  |                                    |               |                  |  |
| ANCHOR                |                                    |               |                  |  |
| Deck equipment        |                                    |               |                  |  |
| DECK SHOWER           |                                    |               |                  |  |
| Sails                 |                                    |               |                  |  |
| MAIN SAIL             |                                    |               |                  |  |
|                       |                                    |               |                  |  |
|                       |                                    |               |                  |  |