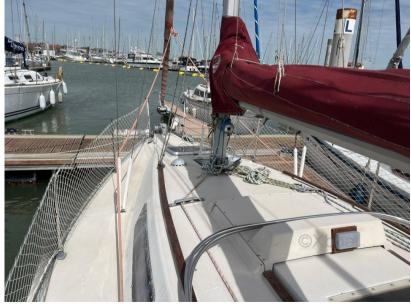

#### Description

Specifications

XBOAT ref :5764.FIRST 27 BENETEAU boat in good general condition More details and pictures on xboat.uk

| YEAR        | LENGTH              |  |
|-------------|---------------------|--|
| 1978        | 8.00                |  |
| WIDTH       | DRAFT               |  |
| 2.00        | 1.00                |  |
| CABINS      | ENGINE MANUFACTURER |  |
| 1           | YANMAR              |  |
| HORSE POWER |                     |  |
| 1 X 8 CV    |                     |  |

| General               |                                    |               |                  |  |
|-----------------------|------------------------------------|---------------|------------------|--|
| ТҮРЕ                  | BRAND                              | MODEL         | CURRENT LOCATION |  |
| Sailboat              | beneteau                           | First 27      | Bordeaux         |  |
| Building / facilities |                                    |               |                  |  |
|                       |                                    |               |                  |  |
| GRP Poly              | I                                  |               |                  |  |
| Engine room           |                                    |               |                  |  |
| ENGINE                | NUMBER OF ENGINES HORSE POWER (CV) | PROPELLERS    | FUEL             |  |
| YANMAR                | 1 x 8                              | In Board (IB) | Diesel           |  |
| Navigation equipment  |                                    |               |                  |  |
| ANCHOR                |                                    |               |                  |  |
| Deck equipment        |                                    |               |                  |  |
| DECK SHOWER           |                                    |               |                  |  |
| Sails                 |                                    |               |                  |  |
| MAIN SAIL             |                                    |               |                  |  |
|                       |                                    |               |                  |  |
|                       |                                    |               |                  |  |