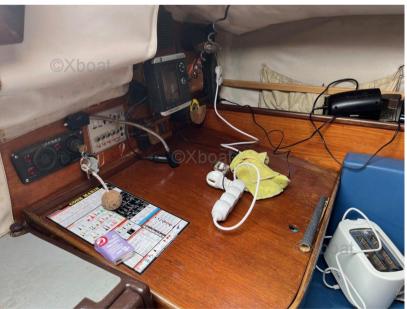

#### Description

Specifications

XBOAT ref :5764.FIRST 27 BENETEAU boat in good general condition More details and pictures on xboat.uk

| YEAR        | LENGTH              |  |
|-------------|---------------------|--|
| 1978        | 8.00                |  |
| WIDTH       | DRAFT               |  |
| 2.00        | 1.00                |  |
| CABINS      | ENGINE MANUFACTURER |  |
| 1           | YANMAR              |  |
| HORSE POWER |                     |  |
| 1 X 8 CV    |                     |  |

| General               |                                    |               |                  |  |
|-----------------------|------------------------------------|---------------|------------------|--|
| ТҮРЕ                  | BRAND                              | MODEL         | CURRENT LOCATION |  |
| Sailboat              | beneteau                           | First 27      | Bordeaux         |  |
| Building / facilities |                                    |               |                  |  |
|                       |                                    |               |                  |  |
| GRP Poly              | I                                  |               |                  |  |
| Engine room           |                                    |               |                  |  |
| ENGINE                | NUMBER OF ENGINES HORSE POWER (CV) | PROPELLERS    | FUEL             |  |
| YANMAR                | 1 x 8                              | In Board (IB) | Diesel           |  |
| Navigation equipment  |                                    |               |                  |  |
| ANCHOR                |                                    |               |                  |  |
| Deck equipment        |                                    |               |                  |  |
| DECK SHOWER           |                                    |               |                  |  |
| Sails                 |                                    |               |                  |  |
| MAIN SAIL             |                                    |               |                  |  |
|                       |                                    |               |                  |  |
|                       |                                    |               |                  |  |