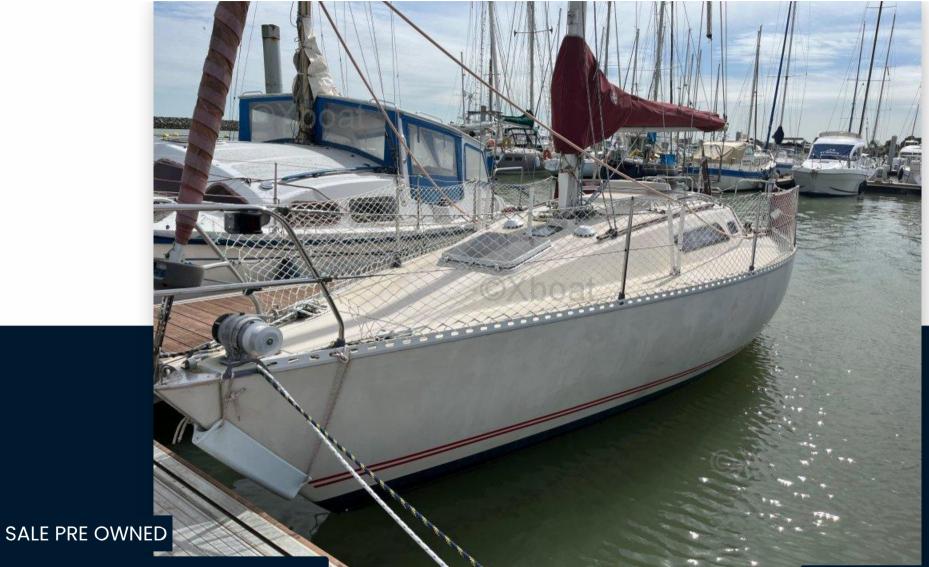

# beneteau First 27

8 500 € All Tax Included

#### Description

Specifications

XBOAT ref :5764.FIRST 27 BENETEAU boat in good general condition More details and pictures on xboat.uk

| YEAR        | LENGTH              |  |
|-------------|---------------------|--|
| 1978        | 8.00                |  |
| WIDTH       | DRAFT               |  |
| 2.00        | 1.00                |  |
| CABINS      | ENGINE MANUFACTURER |  |
| 1           | YANMAR              |  |
| HORSE POWER |                     |  |
| 1 X 8 CV    |                     |  |

| General               |                                    |               |                  |  |
|-----------------------|------------------------------------|---------------|------------------|--|
| ТҮРЕ                  | BRAND                              | MODEL         | CURRENT LOCATION |  |
| Sailboat              | beneteau                           | First 27      | Bordeaux         |  |
| Building / facilities |                                    |               |                  |  |
|                       |                                    |               |                  |  |
| GRP Poly              | I                                  |               |                  |  |
| Engine room           |                                    |               |                  |  |
| ENGINE                | NUMBER OF ENGINES HORSE POWER (CV) | PROPELLERS    | FUEL             |  |
| YANMAR                | 1 x 8                              | In Board (IB) | Diesel           |  |
| Navigation equipment  |                                    |               |                  |  |
| ANCHOR                |                                    |               |                  |  |
| Deck equipment        |                                    |               |                  |  |
| DECK SHOWER           |                                    |               |                  |  |
| Sails                 |                                    |               |                  |  |
| MAIN SAIL             |                                    |               |                  |  |
|                       |                                    |               |                  |  |
|                       |                                    |               |                  |  |