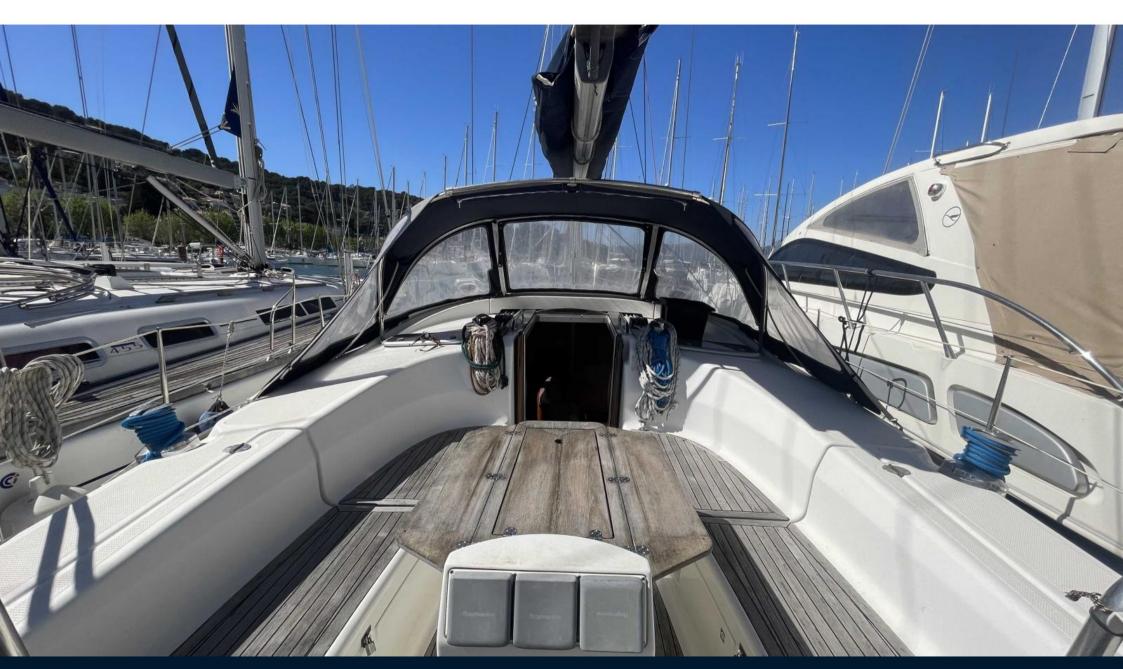

| <b>Galley description</b> |                 |  |  |
|---------------------------|-----------------|--|--|
| Cool box                  |                 |  |  |
| Microwave                 |                 |  |  |
| Oven                      |                 |  |  |
| Entertainment des         | scription       |  |  |
| TV                        |                 |  |  |
| Deck equipment            |                 |  |  |
| BIMINI                    | CANOPY          |  |  |
| Deck equipment d          | escription      |  |  |
| Cockpit teak              |                 |  |  |
| Swimming platform         |                 |  |  |
| Swimming ladder           |                 |  |  |
| Cockpit shower            |                 |  |  |
| Cockpit table             |                 |  |  |
| Bimini top                |                 |  |  |
| Sprayhood                 |                 |  |  |
| Safety equipment          | / miscellaneous |  |  |
| BILGE PUMP                |                 |  |  |