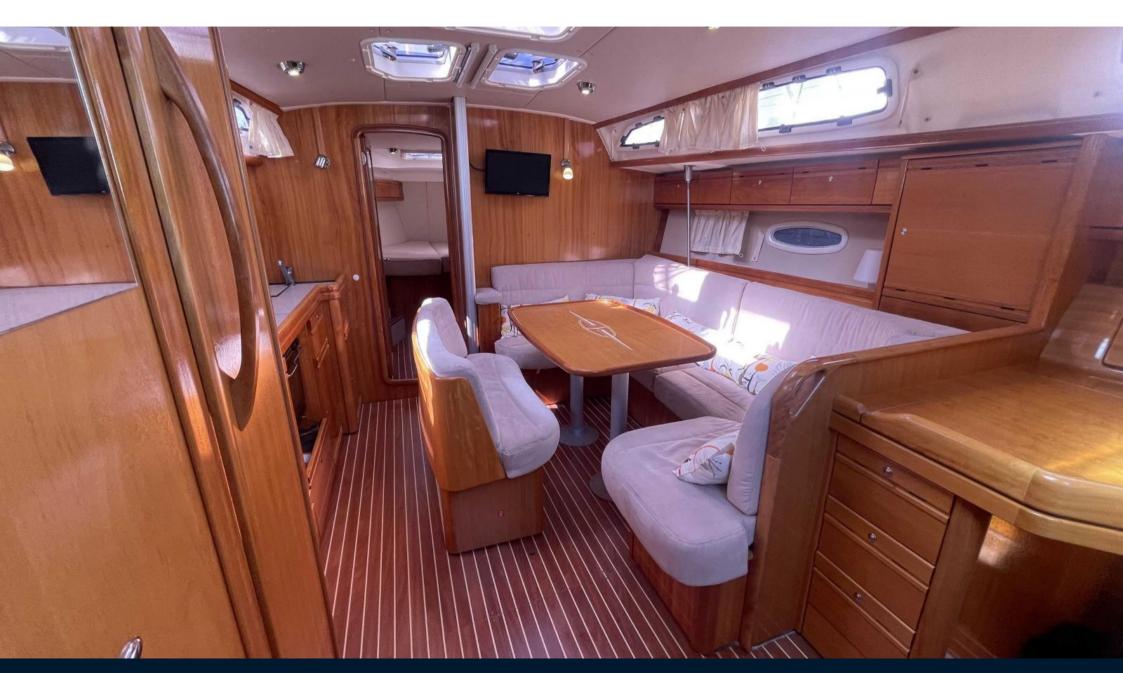

## **Building / facilities description**

Charts table Water Heaters Marine toilet

## **Engine room**

ENGINE NUMBER OF ENGINES HORSE POWER (CV) ENGINE HOURS PROPELLERS

Volvo 1 x 40 1100 Sail-Drive

FUEL BOW THRUSTER

Diesel

| Electricity / air conditioning      |                                              |                                |                    |  |  |  |  |  |
|-------------------------------------|----------------------------------------------|--------------------------------|--------------------|--|--|--|--|--|
| ENGINE BATTERY                      | BATTERY CHARGER                              | BATTERY CHARGER                |                    |  |  |  |  |  |
| Electricity / air condi             | tioning description                          |                                |                    |  |  |  |  |  |
| Electrical system 220 V Elec        | ctrical system 12 V Charger Service batterie | s Engine batteries Solar Panel |                    |  |  |  |  |  |
| Navigation equipme                  | nt                                           |                                |                    |  |  |  |  |  |
| GPS                                 | AUTO PILOT                                   | VHF                            | NAVIGATION COMPASS |  |  |  |  |  |
| SONAR                               | WIND INSTRUMENTS                             | SPEEDOMETER                    | ANCHOR             |  |  |  |  |  |
| Navigation equipme                  | nt description                               |                                |                    |  |  |  |  |  |
| Log-speedometer                     |                                              |                                |                    |  |  |  |  |  |
| Compass                             |                                              |                                |                    |  |  |  |  |  |
| Wind station                        |                                              |                                |                    |  |  |  |  |  |
| GPS                                 |                                              |                                |                    |  |  |  |  |  |
| Sounder                             |                                              |                                |                    |  |  |  |  |  |
| Autopilot                           |                                              |                                |                    |  |  |  |  |  |
| Communication equipment description |                                              |                                |                    |  |  |  |  |  |
| VHF                                 |                                              |                                |                    |  |  |  |  |  |
| Galley / Laundry / Entertainment    |                                              |                                |                    |  |  |  |  |  |
| OVEN                                | MICROWAVE                                    | TV                             |                    |  |  |  |  |  |

| <b>Galley description</b> |                 |  |  |
|---------------------------|-----------------|--|--|
| Cool box                  |                 |  |  |
| Microwave                 |                 |  |  |
| Oven                      |                 |  |  |
| Entertainment des         | scription       |  |  |
| TV                        |                 |  |  |
| Deck equipment            |                 |  |  |
| BIMINI                    | CANOPY          |  |  |
| Deck equipment d          | escription      |  |  |
| Cockpit teak              |                 |  |  |
| Swimming platform         |                 |  |  |
| Swimming ladder           |                 |  |  |
| Cockpit shower            |                 |  |  |
| Cockpit table             |                 |  |  |
| Bimini top                |                 |  |  |
| Sprayhood                 |                 |  |  |
| Safety equipment          | / miscellaneous |  |  |
| BILGE PUMP                |                 |  |  |