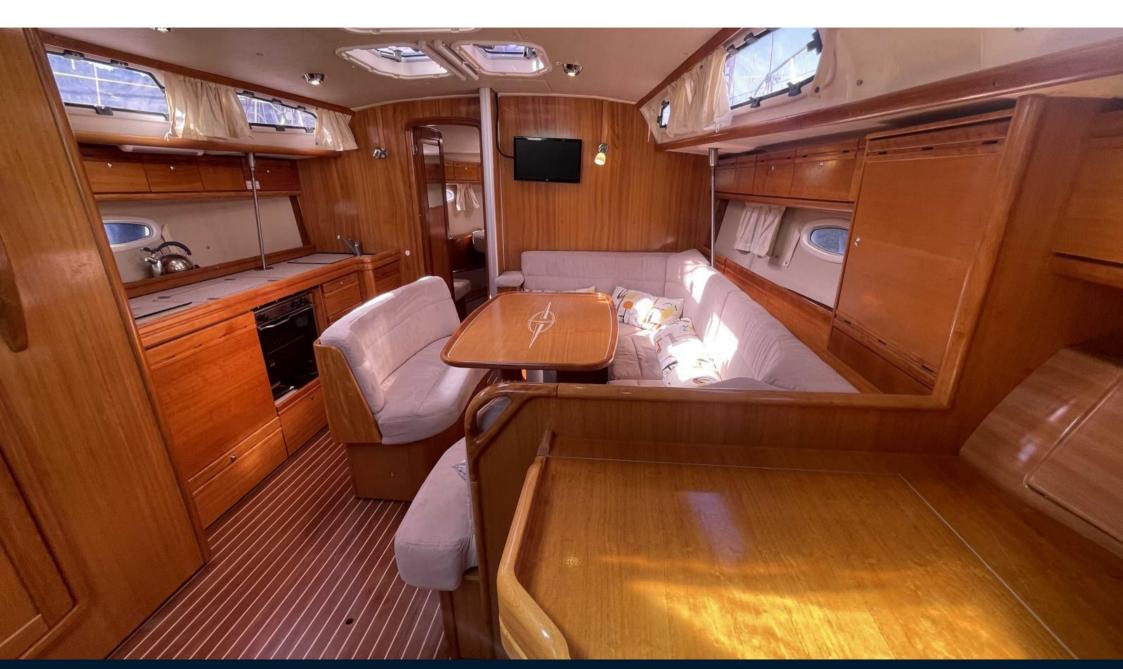

## **Building / facilities description**

Charts table Water Heaters Marine toilet

## **Engine room**

ENGINE NUMBER OF ENGINES HORSE POWER (CV) ENGINE HOURS PROPELLERS

Volvo 1 x 40 1100 Sail-Drive

FUEL BOW THRUSTER

Diesel

| Electricity / air conditioning      |                                              |                                |                    |  |  |  |  |  |
|-------------------------------------|----------------------------------------------|--------------------------------|--------------------|--|--|--|--|--|
| ENGINE BATTERY                      | BATTERY CHARGER                              | BATTERY CHARGER                |                    |  |  |  |  |  |
| Electricity / air condi             | tioning description                          |                                |                    |  |  |  |  |  |
| Electrical system 220 V Elec        | ctrical system 12 V Charger Service batterie | s Engine batteries Solar Panel |                    |  |  |  |  |  |
| Navigation equipme                  | nt                                           |                                |                    |  |  |  |  |  |
| GPS                                 | AUTO PILOT                                   | VHF                            | NAVIGATION COMPASS |  |  |  |  |  |
| SONAR                               | WIND INSTRUMENTS                             | SPEEDOMETER                    | ANCHOR             |  |  |  |  |  |
| Navigation equipme                  | nt description                               |                                |                    |  |  |  |  |  |
| Log-speedometer                     |                                              |                                |                    |  |  |  |  |  |
| Compass                             |                                              |                                |                    |  |  |  |  |  |
| Wind station                        |                                              |                                |                    |  |  |  |  |  |
| GPS                                 |                                              |                                |                    |  |  |  |  |  |
| Sounder                             |                                              |                                |                    |  |  |  |  |  |
| Autopilot                           |                                              |                                |                    |  |  |  |  |  |
| Communication equipment description |                                              |                                |                    |  |  |  |  |  |
| VHF                                 |                                              |                                |                    |  |  |  |  |  |
| Galley / Laundry / Entertainment    |                                              |                                |                    |  |  |  |  |  |
| OVEN                                | MICROWAVE                                    | TV                             |                    |  |  |  |  |  |

| <b>Galley description</b> |                 |  |  |
|---------------------------|-----------------|--|--|
| Cool box                  |                 |  |  |
| Microwave                 |                 |  |  |
| Oven                      |                 |  |  |
| Entertainment des         | scription       |  |  |
| TV                        |                 |  |  |
| Deck equipment            |                 |  |  |
| BIMINI                    | CANOPY          |  |  |
| Deck equipment d          | escription      |  |  |
| Cockpit teak              |                 |  |  |
| Swimming platform         |                 |  |  |
| Swimming ladder           |                 |  |  |
| Cockpit shower            |                 |  |  |
| Cockpit table             |                 |  |  |
| Bimini top                |                 |  |  |
| Sprayhood                 |                 |  |  |
| Safety equipment          | / miscellaneous |  |  |
| BILGE PUMP                |                 |  |  |