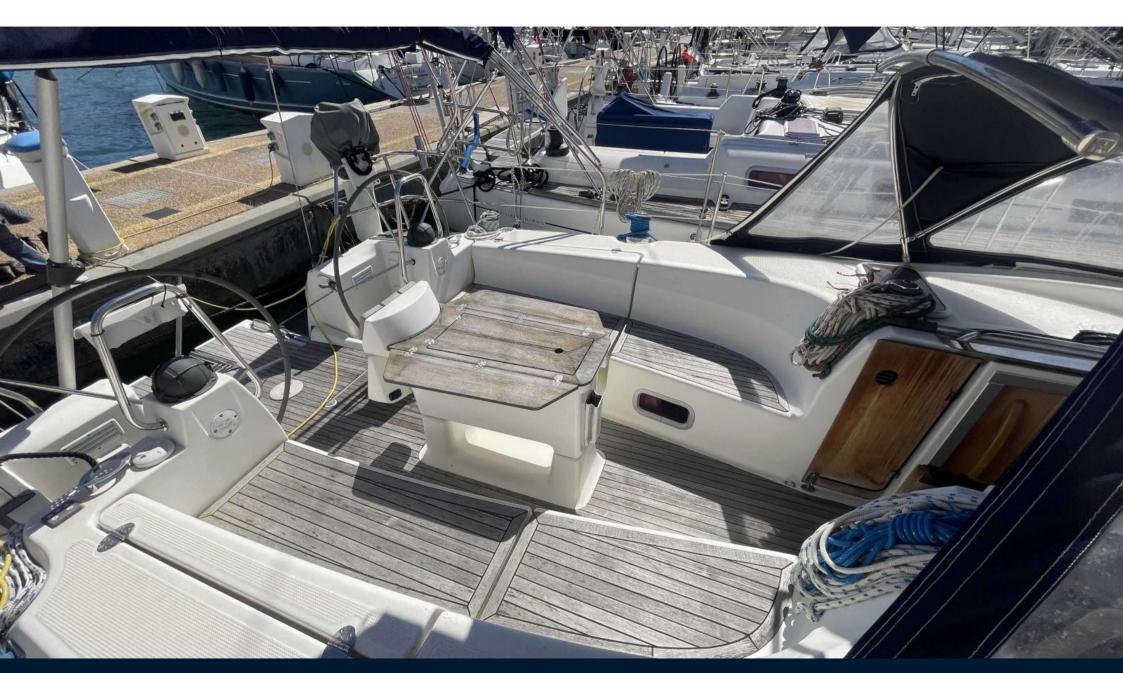

| <b>Galley description</b> |                 |  |  |
|---------------------------|-----------------|--|--|
| Cool box                  |                 |  |  |
| Microwave                 |                 |  |  |
| Oven                      |                 |  |  |
| Entertainment des         | scription       |  |  |
| TV                        |                 |  |  |
| Deck equipment            |                 |  |  |
| BIMINI                    | CANOPY          |  |  |
| Deck equipment d          | escription      |  |  |
| Cockpit teak              |                 |  |  |
| Swimming platform         |                 |  |  |
| Swimming ladder           |                 |  |  |
| Cockpit shower            |                 |  |  |
| Cockpit table             |                 |  |  |
| Bimini top                |                 |  |  |
| Sprayhood                 |                 |  |  |
| Safety equipment          | / miscellaneous |  |  |
| BILGE PUMP                |                 |  |  |

| Fittings description |           |  |  |
|----------------------|-----------|--|--|
| Winch                |           |  |  |
| Winch handle         |           |  |  |
| Steering wheel       |           |  |  |
| Boat equipment des   | cription  |  |  |
| Bow thruster         |           |  |  |
| Anchor               |           |  |  |
| Electric Windlass    |           |  |  |
| Bilge Pump           |           |  |  |
| Safety equipment     |           |  |  |
| Sails                |           |  |  |
| GENOA SAIL           | MAIN SAIL |  |  |
| Sail equipment desc  | ription   |  |  |
| Genoa                |           |  |  |
| Mainsail             |           |  |  |
| Lazy bag             |           |  |  |
| Lazy jack            |           |  |  |
|                      |           |  |  |
| Lazy jack            |           |  |  |
|                      |           |  |  |