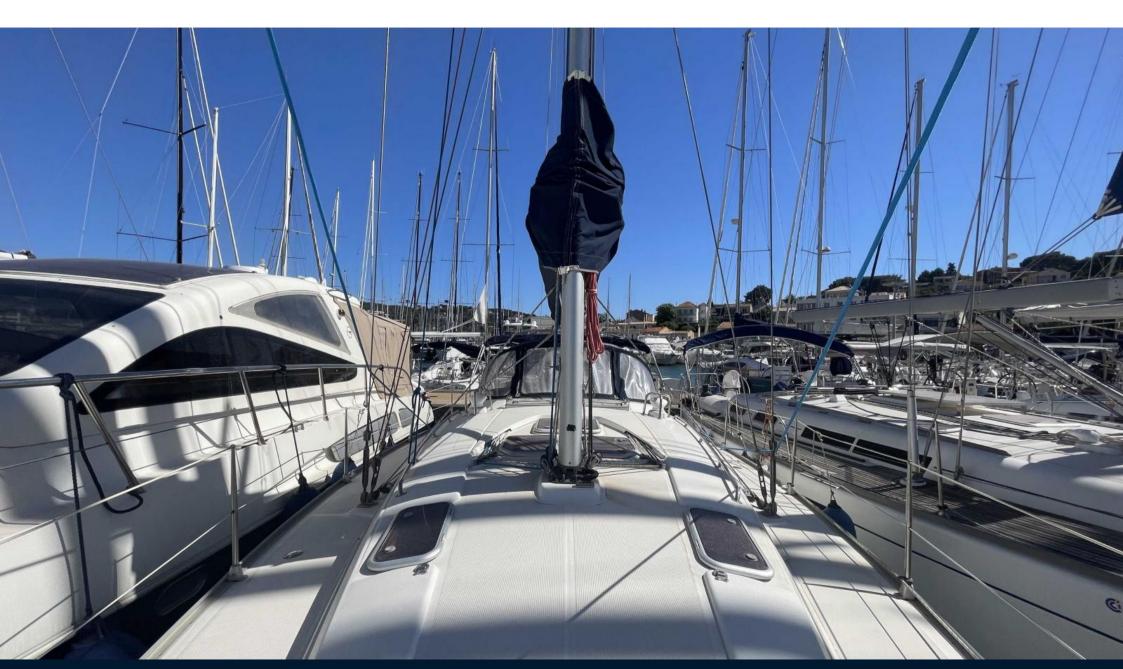

| Fittings description |           |  |  |
|----------------------|-----------|--|--|
| Winch                |           |  |  |
| Winch handle         |           |  |  |
| Steering wheel       |           |  |  |
| Boat equipment des   | cription  |  |  |
| Bow thruster         |           |  |  |
| Anchor               |           |  |  |
| Electric Windlass    |           |  |  |
| Bilge Pump           |           |  |  |
| Safety equipment     |           |  |  |
| Sails                |           |  |  |
| GENOA SAIL           | MAIN SAIL |  |  |
| Sail equipment desc  | ription   |  |  |
| Genoa                |           |  |  |
| Mainsail             |           |  |  |
| Lazy bag             |           |  |  |
| Lazy jack            |           |  |  |
|                      |           |  |  |
| Lazy jack            |           |  |  |
|                      |           |  |  |