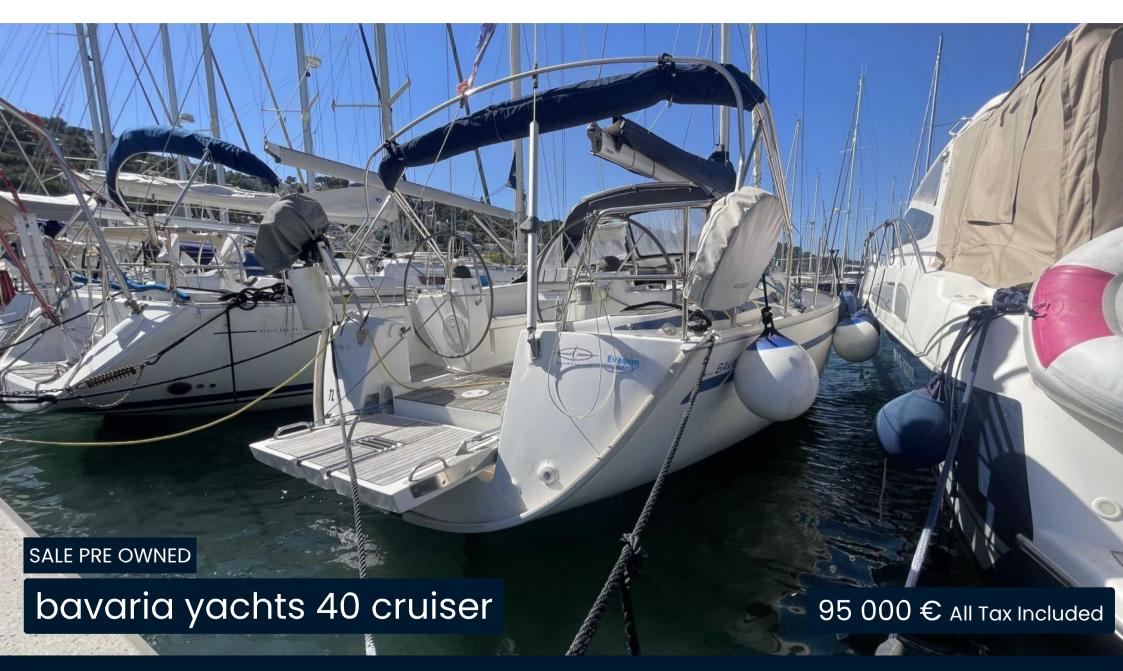

## Specifications

YEAR

2009

**CABINS** 

3

**HORSE POWER** 

1 X 40 CV

LENGTH

12.35

**BATHROOMS** 

2

**WIDTH** 

3.99

**ENGINE MANUFACTURER** 

Volvo

DRAFT

1.90

**ENGINE HOURS** 

1100

General

TYPE BRAND MODEL

Voilier bavaria yachts 40 cruiser

**Dimensions / Performance** 

WEIGHT (T) 8500.00

**Building / facilities** 

HULL MATERIAL DECK MATERIAL AMOUNT OF CABINS BERTHS
POLYESTER POLYESTER 3 6

BATHROOM(S)

2