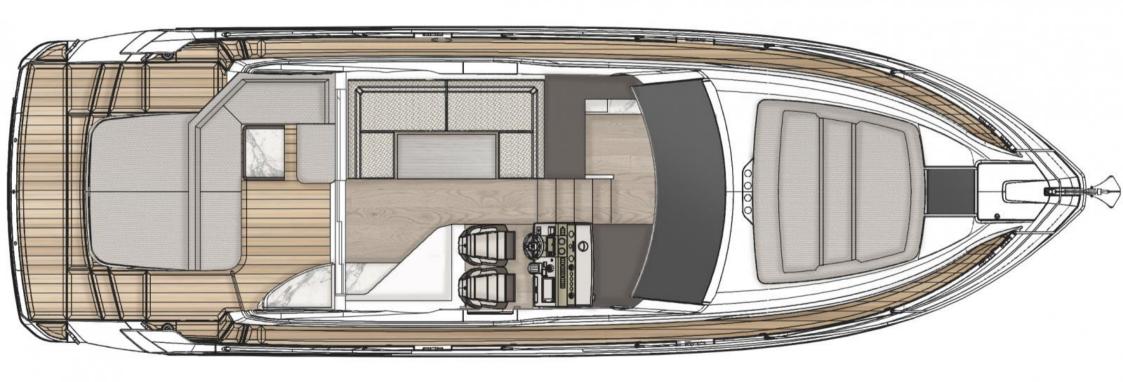

escape normality – right at your fingertips.

## **Specifications**

DRAFT
1.17

CABINS
2

ENGINE MANUFACTURER
2x Volvo Penta IPS600

**HORSE POWER** 

2 X 440 CV



General

moteur > 12m

**CURRENT LOCATION** 

Bormes les mimosas

BRAND fairline

MODEL

Targa 45 gt

**GUESTS CRUISING** 

12

Dimensions / Performance

WEIGHT (T)

TOP SPEED (ND)

32

**Building / facilities** 

HULL MATERIAL Fiberglass

HULL COLOR to define

DECK MATERIAL
Fiberglass

AMOUNT OF CABINS

2

BERTHS 4

BATHROOM(S)

**Engine room** 

ENGINE

NUMBER OF ENGINES HORSE POWER (CV)

PROPULSION

FUEL

2x Volvo Penta IPS600 D6-440

2 x 440

IPS

Diesel

**Engine room description** 

2x Volvo Penta IPS650 D6-480, diesel (960hp)



## **Deck equipment**

TENDER GARAGE