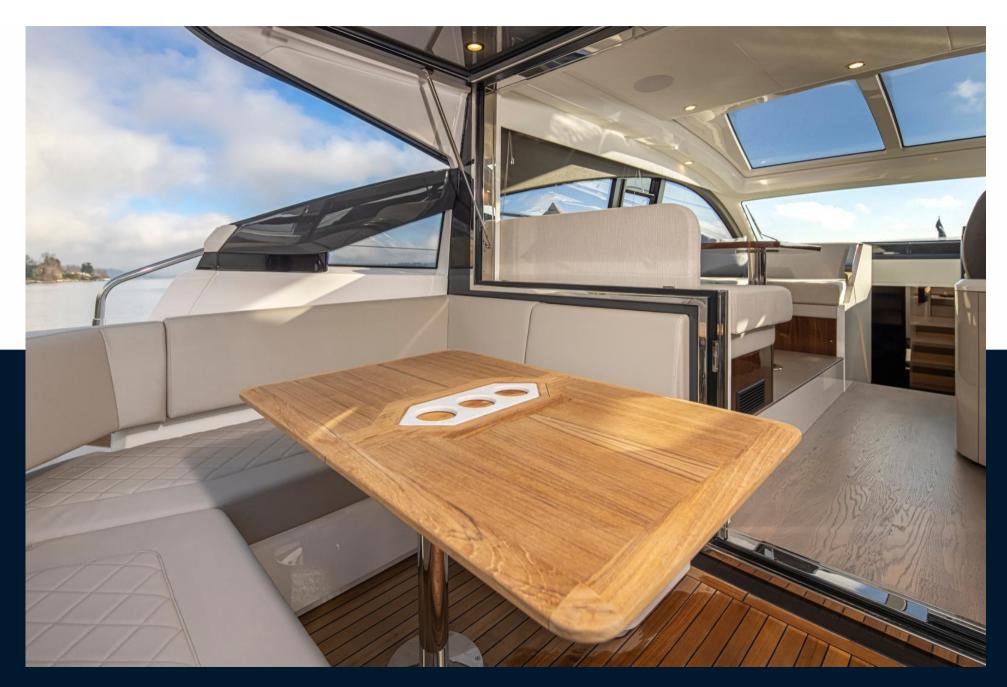

u'll have all the power you need to escape normality – right at your fingertips.

## **Specifications**

DRAFT
1.17

CABINS
2

ENGINE MANUFACTURER
2x Volvo Penta IPS600

**HORSE POWER** 

2 X 440 CV



General

moteur > 12m

**CURRENT LOCATION** 

Bormes les mimosas

BRAND fairline

MODEL

Targa 45 gt

**GUESTS CRUISING** 

12

Dimensions / Performance

WEIGHT (T)

TOP SPEED (ND)

32

**Building / facilities** 

HULL MATERIAL Fiberglass

HULL COLOR to define

DECK MATERIAL
Fiberglass

AMOUNT OF CABINS

2

BERTHS 4

BATHROOM(S)

**Engine room** 

ENGINE

NUMBER OF ENGINES HORSE POWER (CV)

PROPULSION

FUEL

2x Volvo Penta IPS600 D6-440

2 x 440

IPS

Diesel

**Engine room description** 

2x Volvo Penta IPS650 D6-480, diesel (960hp)



## **Deck equipment**

TENDER GARAGE