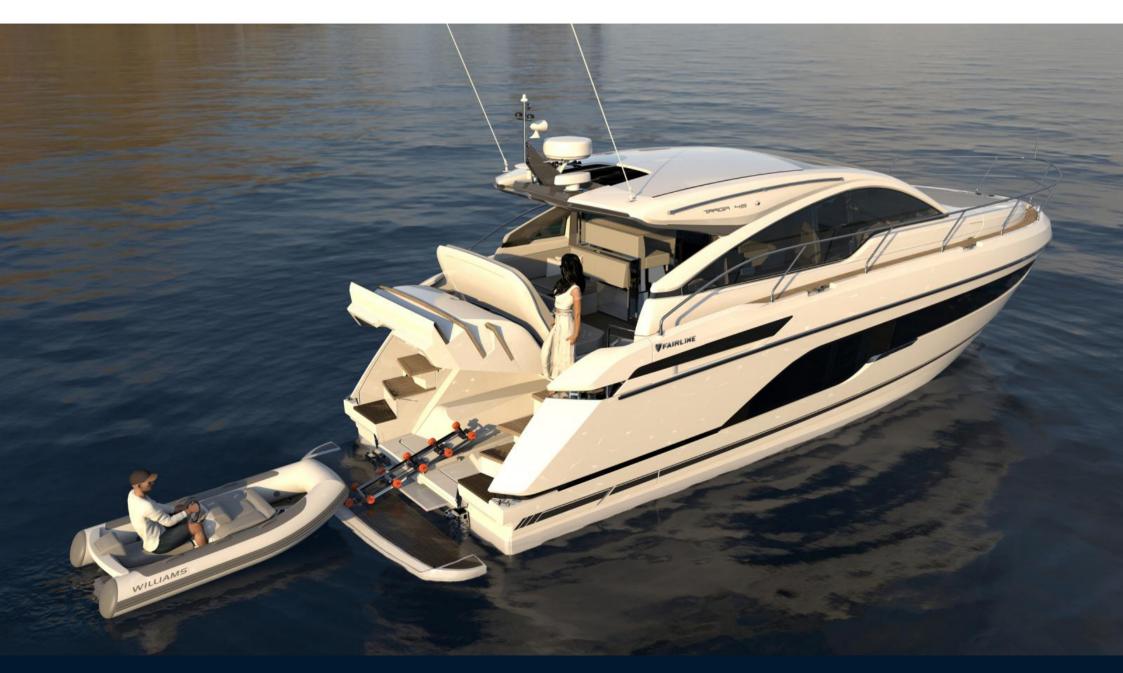

ines, you'll have all the power you need to escape normality – right at your fingertips.

## **Specifications**

DRAFT
1.17

CABINS
2

ENGINE MANUFACTURER
2x Volvo Penta IPS600

**HORSE POWER** 

2 X 440 CV



General

moteur > 12m

**CURRENT LOCATION** 

Bormes les mimosas

BRAND fairline

MODEL

Targa 45 gt

**GUESTS CRUISING** 

12

Dimensions / Performance

WEIGHT (T)

TOP SPEED (ND)

32

**Building / facilities** 

HULL MATERIAL Fiberglass

HULL COLOR to define

DECK MATERIAL
Fiberglass

AMOUNT OF CABINS

2

BERTHS 4

BATHROOM(S)

**Engine room** 

ENGINE

NUMBER OF ENGINES HORSE POWER (CV)

PROPULSION

FUEL

2x Volvo Penta IPS600 D6-440

2 x 440

IPS

Diesel

**Engine room description** 

2x Volvo Penta IPS650 D6-480, diesel (960hp)



## **Deck equipment**

TENDER GARAGE