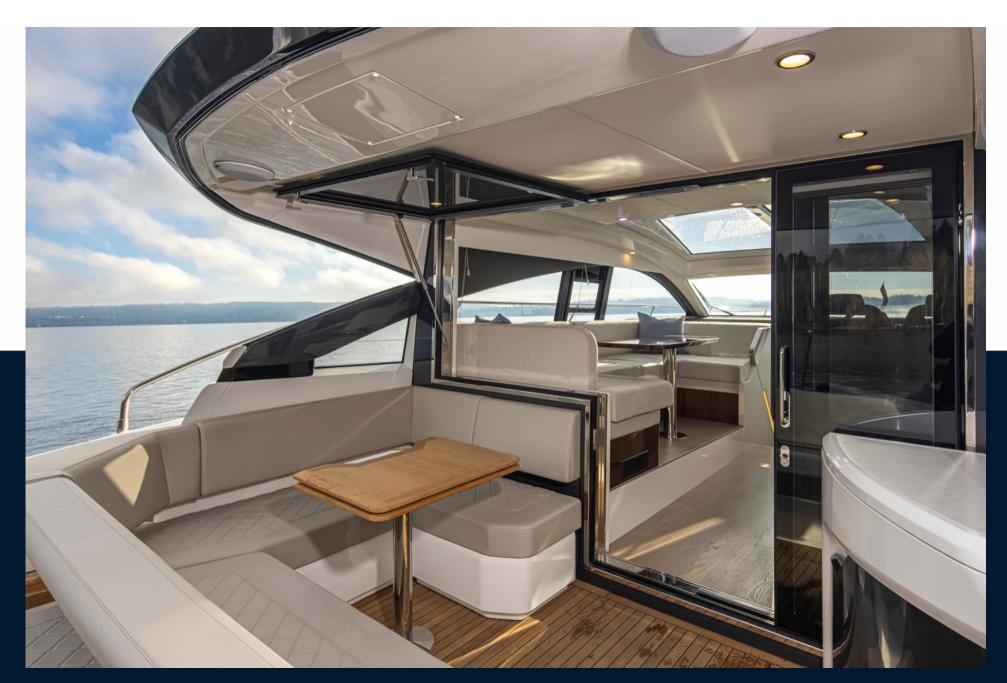

have all the power you need to escape normality – right at your fingertips.

## **Specifications**

DRAFT
1.17

CABINS
2

ENGINE MANUFACTURER
2x Volvo Penta IPS600

**HORSE POWER** 

2 X 440 CV



General

moteur > 12m

**CURRENT LOCATION** 

Bormes les mimosas

BRAND fairline

MODEL

Targa 45 gt

**GUESTS CRUISING** 

12

Dimensions / Performance

WEIGHT (T)

TOP SPEED (ND)

32

**Building / facilities** 

HULL MATERIAL Fiberglass

HULL COLOR to define

DECK MATERIAL
Fiberglass

AMOUNT OF CABINS

2

BERTHS 4

BATHROOM(S)

**Engine room** 

ENGINE

NUMBER OF ENGINES HORSE POWER (CV)

PROPULSION

FUEL

2x Volvo Penta IPS600 D6-440

2 x 440

IPS

Diesel

**Engine room description** 

2x Volvo Penta IPS650 D6-480, diesel (960hp)



## **Deck equipment**

TENDER GARAGE