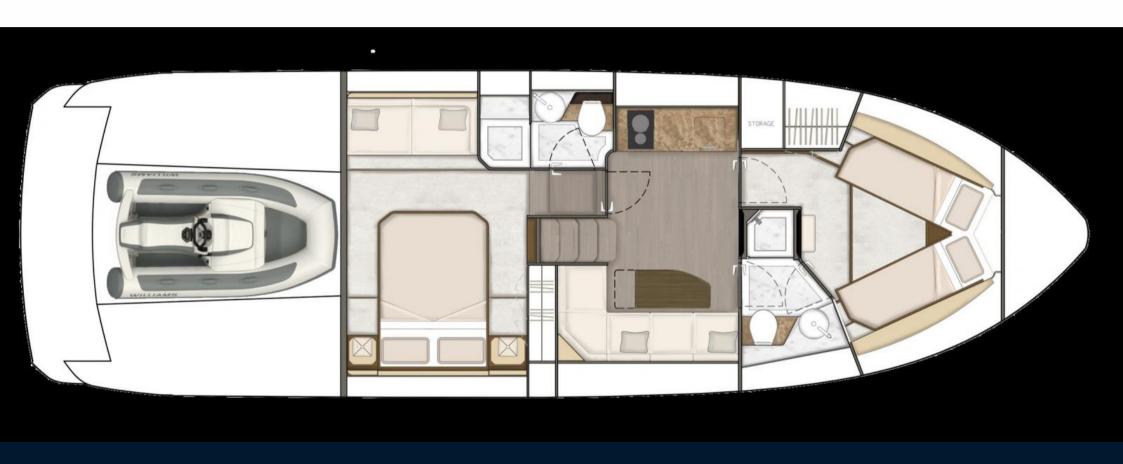

## **Specifications**

DRAFT
1.17

CABINS
2

ENGINE MANUFACTURER
2x Volvo Penta IPS600

**HORSE POWER** 

2 X 440 CV

General

moteur > 12m

WEIGHT (T)

TOP SPEED (ND)

32

**Building / facilities** 

HULL MATERIAL Fiberglass

HULL COLOR to define

DECK MATERIAL
Fiberglass

AMOUNT OF CABINS

2

BERTHS 4

BATHROOM(S)

**Engine room** 

ENGINE

NUMBER OF ENGINES HORSE POWER (CV)

PROPULSION

FUEL