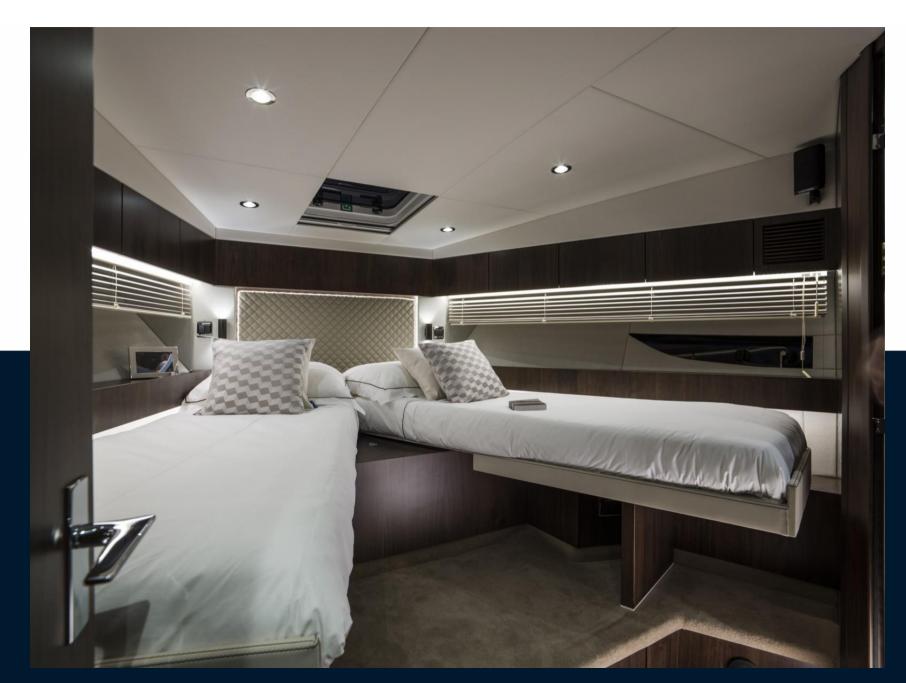

## Description

The Targa 50 GT's sleek, powerful lines give way to a luxurious, spacious cabin, boasting an array of stunning, luxurious features like oak flooring, Carrara white worktops and inlays and 100% New Zealand wool twist carpets that are sure to capture the hearts and minds of all who step aboard. And when it comes to raising heart rates, the twin Volvo IPS 650 or 700 engines that propel the Targa 50 GT will leave you speechless. SPECIFICATION HIGHLIGHTS • Two Cabin / Two Heads • Your choice of mid or forward master cabin • One single piece windscreen for uninterrupted views • Luxurious, large forward and aft sunbeds • Fully integrated garage for Williams 285 TurboJet OPTIONAL EQUIPMENT HIGHLIGHTS • Bow thruster • 3 cabins • Seakeeper 6 gyroscopic stabiliser • Elegant blue or white exterior mood lighting • Volvo Dynamic Positioning System • Stay cool with high-capacity air conditioning • Powerful integrated Sonos audio system