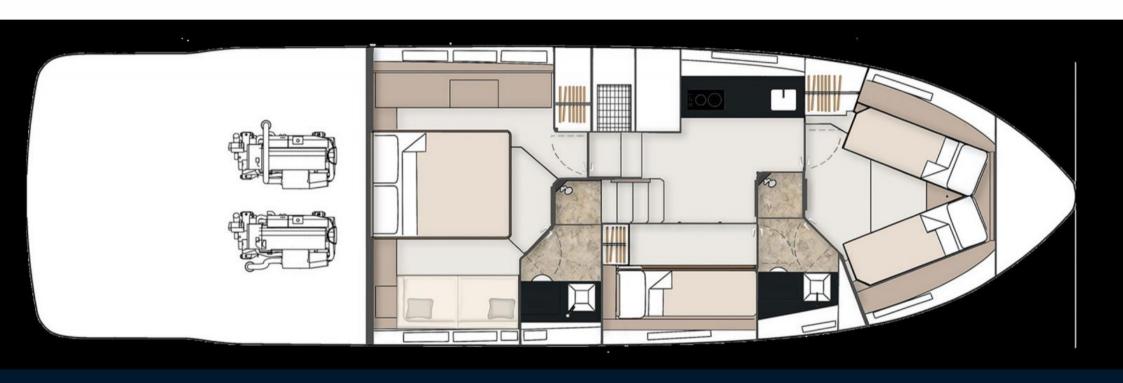

## Description

The Targa 50 GT's sleek, powerful lines give way to a luxurious, spacious cabin, boasting an array of stunning, luxurious features like oak flooring, Carrara white worktops and inlays and 100% New Zealand wool twist carpets that are sure to capture the hearts and minds of all who step aboard. And when it comes to raising heart rates, the twin Volvo IPS 650 or 700 engines that propel the Targa 50 GT will leave you speechless. SPECIFICATION HIGHLIGHTS • Two Cabin / Two Heads • Your choice of mid or forward master cabin • One single piece windscreen for uninterrupted views • Luxurious, large forward and aft sunbeds • Fully integrated garage for Williams 285 TurboJet OPTIONAL EQUIPMENT HIGHLIGHTS • Bow thruster • 3 cabins • Seakeeper 6 gyroscopic stabiliser • Elegant blue or white exterior mood lighting • Volvo Dynamic Positioning System • Stay cool with high-capacity air conditioning • Powerful integrated Sonos audio system