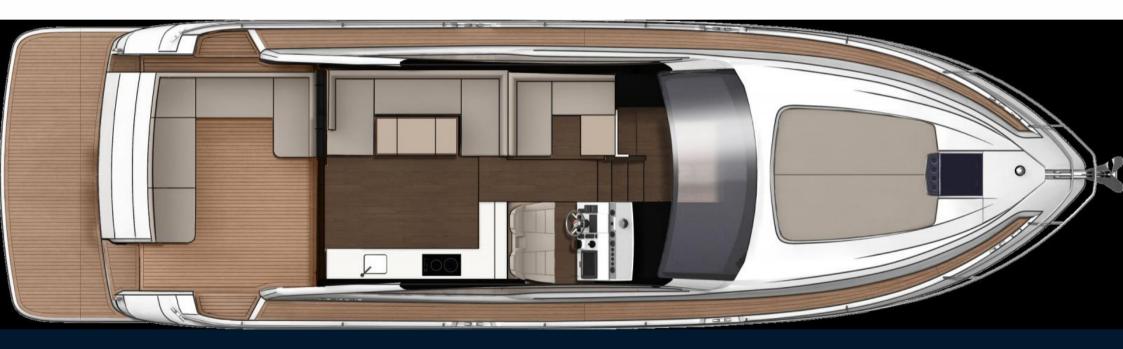

## Description

The Targa 50 GT's sleek, powerful lines give way to a luxurious, spacious cabin, boasting an array of stunning, luxurious features like oak flooring, Carrara white worktops and inlays and 100% New Zealand wool twist carpets that are sure to capture the hearts and minds of all who step aboard. And when it comes to raising heart rates, the twin Volvo IPS 650 or 700 engines that propel the Targa 50 GT will leave you speechless. SPECIFICATION HIGHLIGHTS • Two Cabin / Two Heads • Your choice of mid or forward master cabin • One single piece windscreen for uninterrupted views • Luxurious, large forward and aft sunbeds • Fully integrated garage for Williams 285 TurboJet OPTIONAL EQUIPMENT HIGHLIGHTS • Bow thruster • 3 cabins • Seakeeper 6 gyroscopic stabiliser • Elegant blue or white exterior mood lighting • Volvo Dynamic Positioning System • Stay cool with high-capacity air conditioning • Powerful integrated Sonos audio system