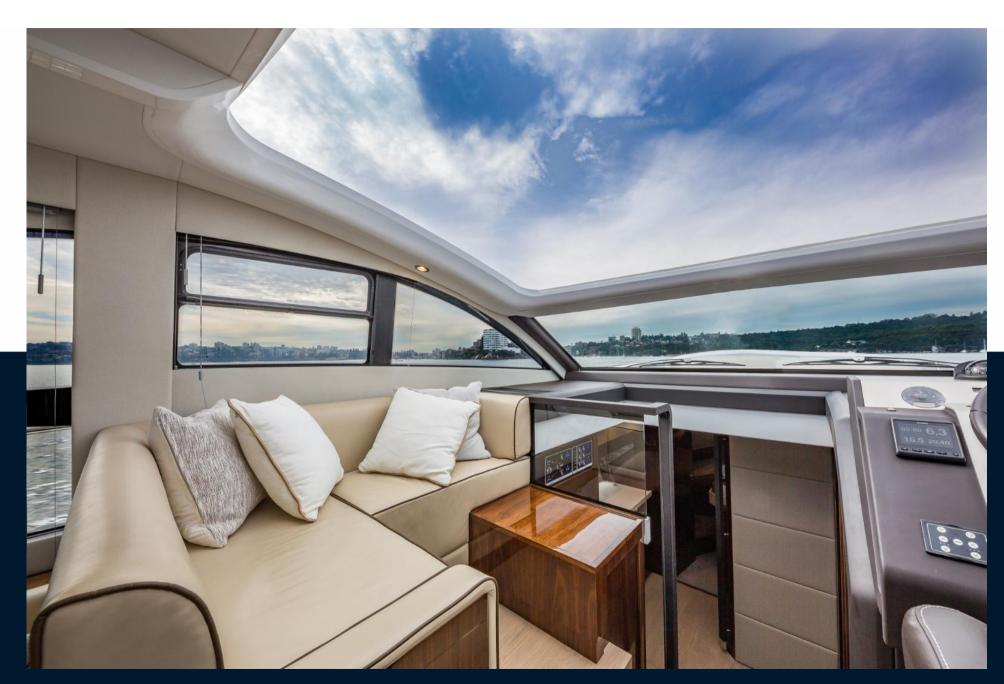

## Description

The Targa 50 GT's sleek, powerful lines give way to a luxurious, spacious cabin, boasting an array of stunning, luxurious features like oak flooring, Carrara white worktops and inlays and 100% New Zealand wool twist carpets that are sure to capture the hearts and minds of all who step aboard. And when it comes to raising heart rates, the twin Volvo IPS 650 or 700 engines that propel the Targa 50 GT will leave you speechless. SPECIFICATION HIGHLIGHTS • Two Cabin / Two Heads • Your choice of mid or forward master cabin • One single piece windscreen for uninterrupted views • Luxurious, large forward and aft sunbeds • Fully integrated garage for Williams 285 TurboJet OPTIONAL EQUIPMENT HIGHLIGHTS • Bow thruster • 3 cabins • Seakeeper 6 gyroscopic stabiliser • Elegant blue or white exterior mood lighting • Volvo Dynamic Positioning System • Stay cool with high-capacity air conditioning • Powerful integrated Sonos audio system