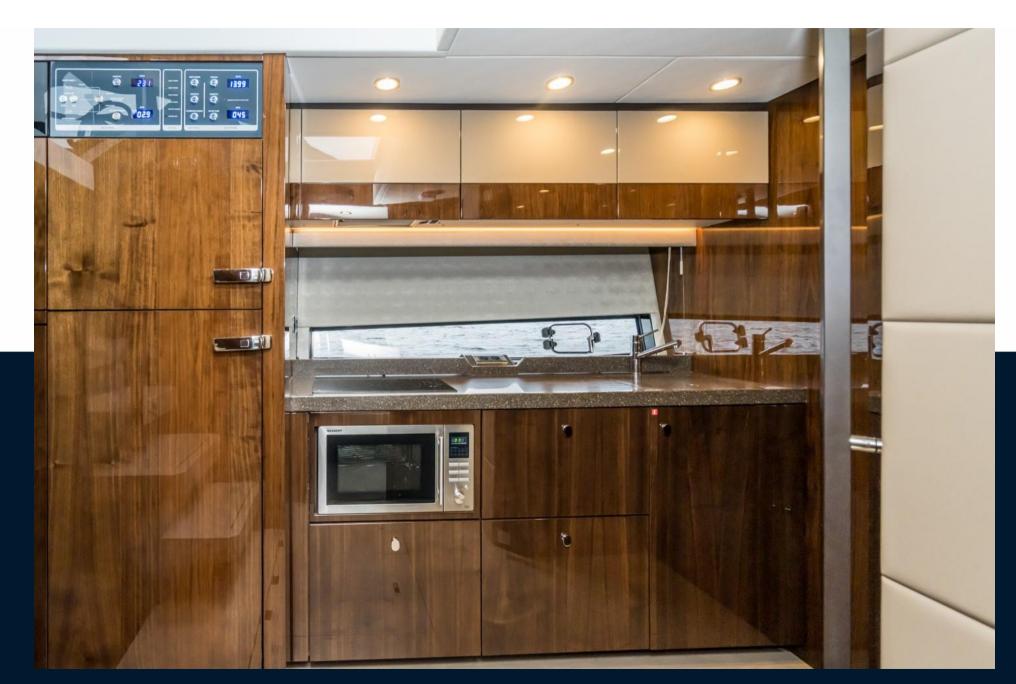

## Description

The Targa 50 GT's sleek, powerful lines give way to a luxurious, spacious cabin, boasting an array of stunning, luxurious features like oak flooring, Carrara white worktops and inlays and 100% New Zealand wool twist carpets that are sure to capture the hearts and minds of all who step aboard. And when it comes to raising heart rates, the twin Volvo IPS 650 or 700 engines that propel the Targa 50 GT will leave you speechless. SPECIFICATION HIGHLIGHTS • Two Cabin / Two Heads • Your choice of mid or forward master cabin • One single piece windscreen for uninterrupted views • Luxurious, large forward and aft sunbeds • Fully integrated garage for Williams 285 TurboJet OPTIONAL EQUIPMENT HIGHLIGHTS • Bow thruster • 3 cabins • Seakeeper 6 gyroscopic stabiliser • Elegant blue or white exterior mood lighting • Volvo Dynamic Positioning System • Stay cool with high-capacity air conditioning • Powerful integrated Sonos audio system