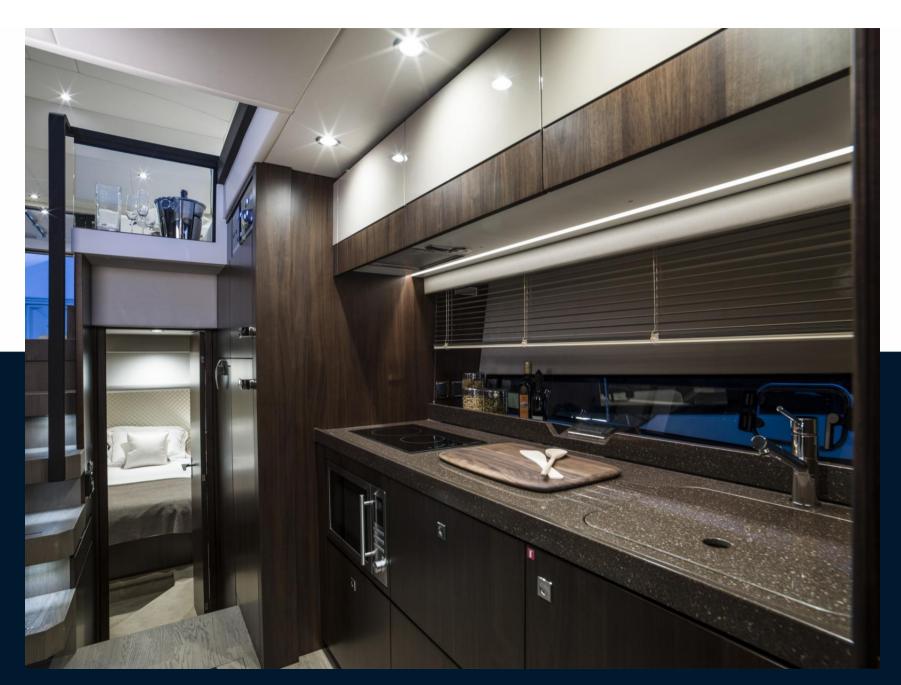

## Description

The Targa 50 GT's sleek, powerful lines give way to a luxurious, spacious cabin, boasting an array of stunning, luxurious features like oak flooring, Carrara white worktops and inlays and 100% New Zealand wool twist carpets that are sure to capture the hearts and minds of all who step aboard. And when it comes to raising heart rates, the twin Volvo IPS 650 or 700 engines that propel the Targa 50 GT will leave you speechless. SPECIFICATION HIGHLIGHTS • Two Cabin / Two Heads • Your choice of mid or forward master cabin • One single piece windscreen for uninterrupted views • Luxurious, large forward and aft sunbeds • Fully integrated garage for Williams 285 TurboJet OPTIONAL EQUIPMENT HIGHLIGHTS • Bow thruster • 3 cabins • Seakeeper 6 gyroscopic stabiliser • Elegant blue or white exterior mood lighting • Volvo Dynamic Positioning System • Stay cool with high-capacity air conditioning • Powerful integrated Sonos audio system