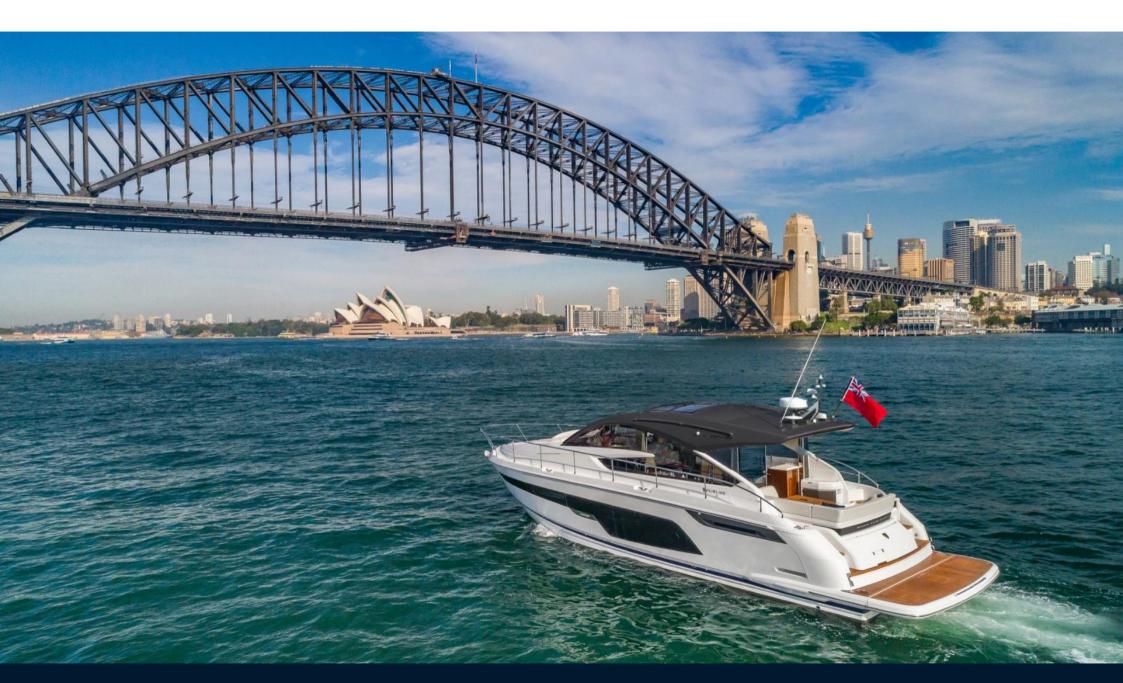

## Description

The Targa 50 GT's sleek, powerful lines give way to a luxurious, spacious cabin, boasting an array of stunning, luxurious features like oak flooring, Carrara white worktops and inlays and 100% New Zealand wool twist carpets that are sure to capture the hearts and minds of all who step aboard. And when it comes to raising heart rates, the twin Volvo IPS 650 or 700 engines that propel the Targa 50 GT will leave you speechless. SPECIFICATION HIGHLIGHTS • Two Cabin / Two Heads • Your choice of mid or forward master cabin • One single piece windscreen for uninterrupted views • Luxurious, large forward and aft sunbeds • Fully integrated garage for Williams 285 TurboJet OPTIONAL EQUIPMENT HIGHLIGHTS • Bow thruster • 3 cabins • Seakeeper 6 gyroscopic stabiliser • Elegant blue or white exterior mood lighting • Volvo Dynamic Positioning System • Stay cool with high-capacity air conditioning • Powerful integrated Sonos audio system