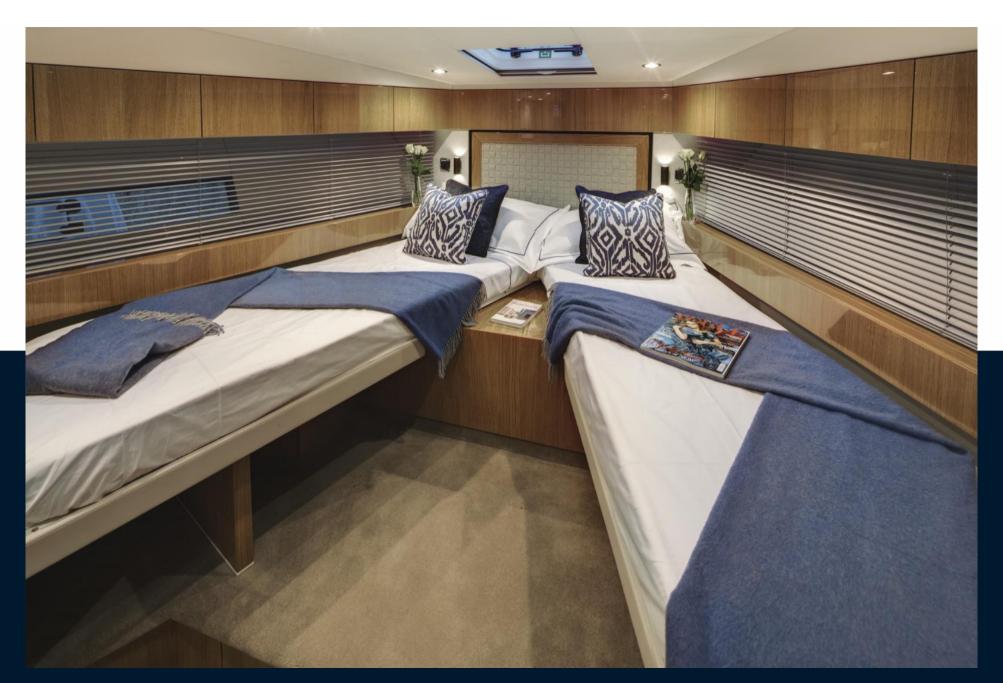

## Description

The Targa 50 GT's sleek, powerful lines give way to a luxurious, spacious cabin, boasting an array of stunning, luxurious features like oak flooring, Carrara white worktops and inlays and 100% New Zealand wool twist carpets that are sure to capture the hearts and minds of all who step aboard. And when it comes to raising heart rates, the twin Volvo IPS 650 or 700 engines that propel the Targa 50 GT will leave you speechless. SPECIFICATION HIGHLIGHTS • Two Cabin / Two Heads • Your choice of mid or forward master cabin • One single piece windscreen for uninterrupted views • Luxurious, large forward and aft sunbeds • Fully integrated garage for Williams 285 TurboJet OPTIONAL EQUIPMENT HIGHLIGHTS • Bow thruster • 3 cabins • Seakeeper 6 gyroscopic stabiliser • Elegant blue or white exterior mood lighting • Volvo Dynamic Positioning System • Stay cool with high-capacity air conditioning • Powerful integrated Sonos audio system