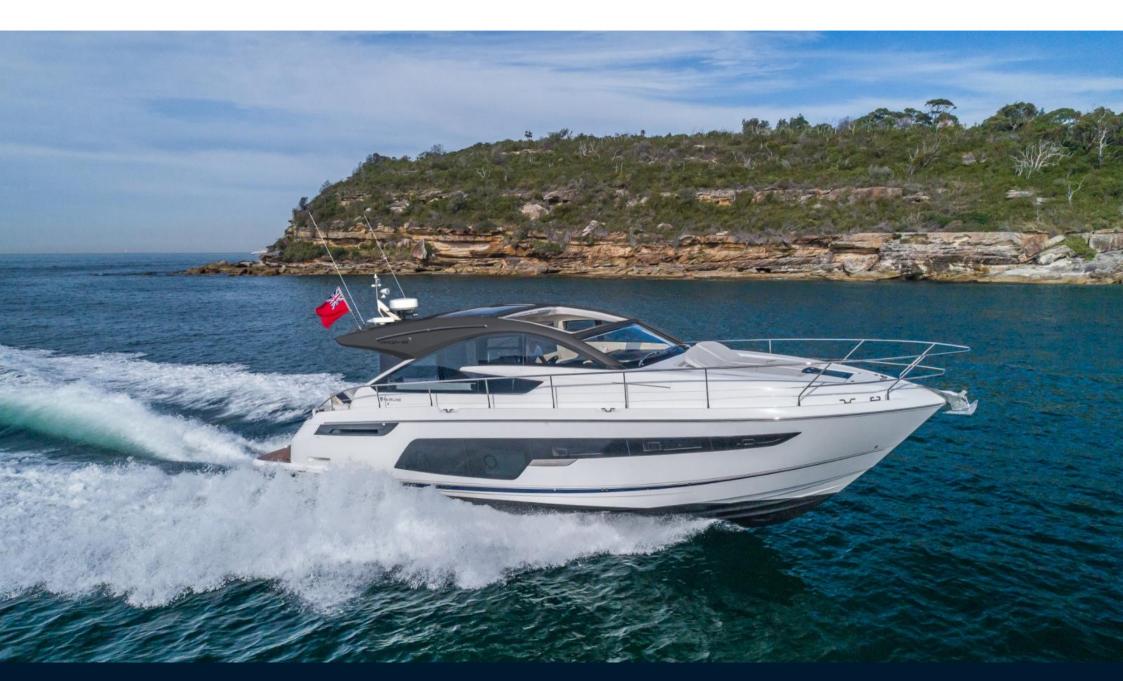

## Description

The Targa 50 GT's sleek, powerful lines give way to a luxurious, spacious cabin, boasting an array of stunning, luxurious features like oak flooring, Carrara white worktops and inlays and 100% New Zealand wool twist carpets that are sure to capture the hearts and minds of all who step aboard. And when it comes to raising heart rates, the twin Volvo IPS 650 or 700 engines that propel the Targa 50 GT will leave you speechless. SPECIFICATION HIGHLIGHTS • Two Cabin / Two Heads • Your choice of mid or forward master cabin • One single piece windscreen for uninterrupted views • Luxurious, large forward and aft sunbeds • Fully integrated garage for Williams 285 TurboJet OPTIONAL EQUIPMENT HIGHLIGHTS • Bow thruster • 3 cabins • Seakeeper 6 gyroscopic stabiliser • Elegant blue or white exterior mood lighting • Volvo Dynamic Positioning System • Stay cool with high-capacity air conditioning • Powerful integrated Sonos audio system