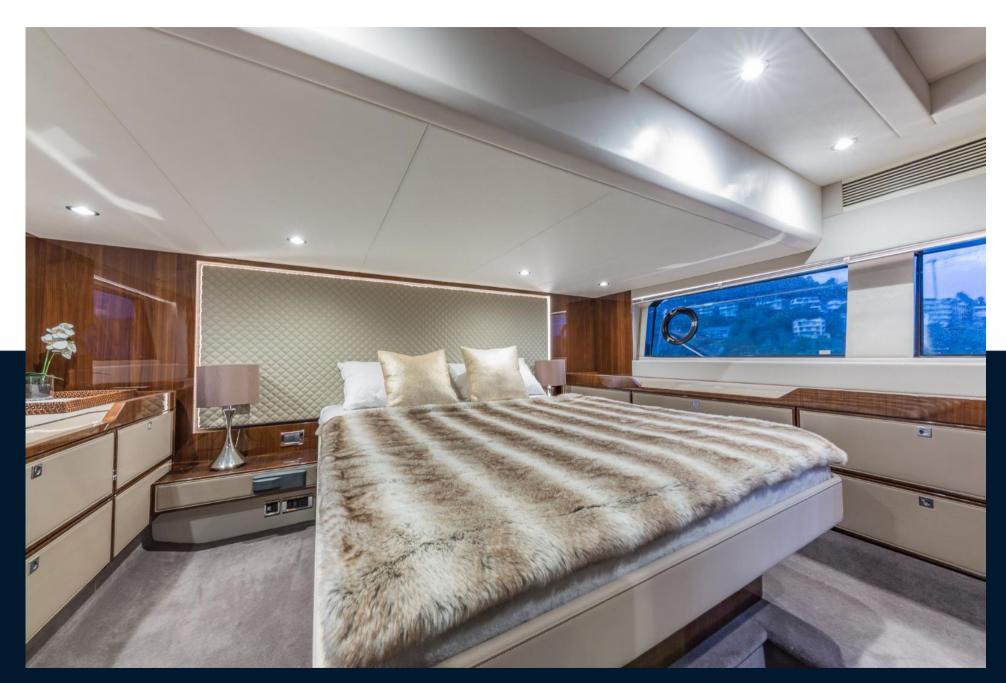

## Description

The Targa 50 GT's sleek, powerful lines give way to a luxurious, spacious cabin, boasting an array of stunning, luxurious features like oak flooring, Carrara white worktops and inlays and 100% New Zealand wool twist carpets that are sure to capture the hearts and minds of all who step aboard. And when it comes to raising heart rates, the twin Volvo IPS 650 or 700 engines that propel the Targa 50 GT will leave you speechless. SPECIFICATION HIGHLIGHTS • Two Cabin / Two Heads • Your choice of mid or forward master cabin • One single piece windscreen for uninterrupted views • Luxurious, large forward and aft sunbeds • Fully integrated garage for Williams 285 TurboJet OPTIONAL EQUIPMENT HIGHLIGHTS • Bow thruster • 3 cabins • Seakeeper 6 gyroscopic stabiliser • Elegant blue or white exterior mood lighting • Volvo Dynamic Positioning System • Stay cool with high-capacity air conditioning • Powerful integrated Sonos audio system