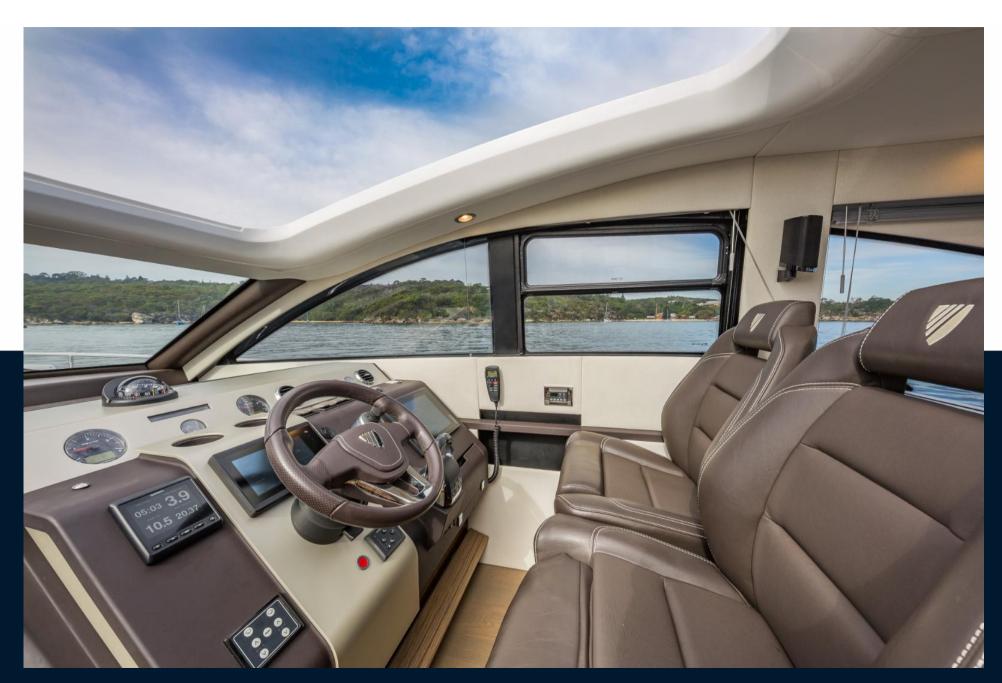

## Description

The Targa 50 GT's sleek, powerful lines give way to a luxurious, spacious cabin, boasting an array of stunning, luxurious features like oak flooring, Carrara white worktops and inlays and 100% New Zealand wool twist carpets that are sure to capture the hearts and minds of all who step aboard. And when it comes to raising heart rates, the twin Volvo IPS 650 or 700 engines that propel the Targa 50 GT will leave you speechless. SPECIFICATION HIGHLIGHTS • Two Cabin / Two Heads • Your choice of mid or forward master cabin • One single piece windscreen for uninterrupted views • Luxurious, large forward and aft sunbeds • Fully integrated garage for Williams 285 TurboJet OPTIONAL EQUIPMENT HIGHLIGHTS • Bow thruster • 3 cabins • Seakeeper 6 gyroscopic stabiliser • Elegant blue or white exterior mood lighting • Volvo Dynamic Positioning System • Stay cool with high-capacity air conditioning • Powerful integrated Sonos audio system