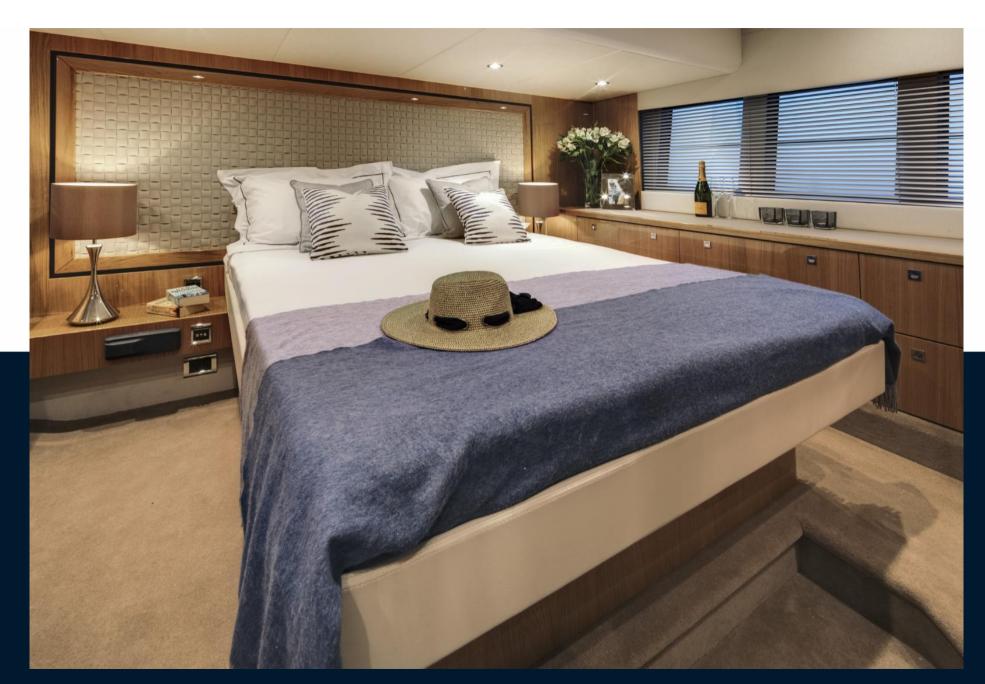

## Description

The Targa 50 GT's sleek, powerful lines give way to a luxurious, spacious cabin, boasting an array of stunning, luxurious features like oak flooring, Carrara white worktops and inlays and 100% New Zealand wool twist carpets that are sure to capture the hearts and minds of all who step aboard. And when it comes to raising heart rates, the twin Volvo IPS 650 or 700 engines that propel the Targa 50 GT will leave you speechless. SPECIFICATION HIGHLIGHTS • Two Cabin / Two Heads • Your choice of mid or forward master cabin • One single piece windscreen for uninterrupted views • Luxurious, large forward and aft sunbeds • Fully integrated garage for Williams 285 TurboJet OPTIONAL EQUIPMENT HIGHLIGHTS • Bow thruster • 3 cabins • Seakeeper 6 gyroscopic stabiliser • Elegant blue or white exterior mood lighting • Volvo Dynamic Positioning System • Stay cool with high-capacity air conditioning • Powerful integrated Sonos audio system