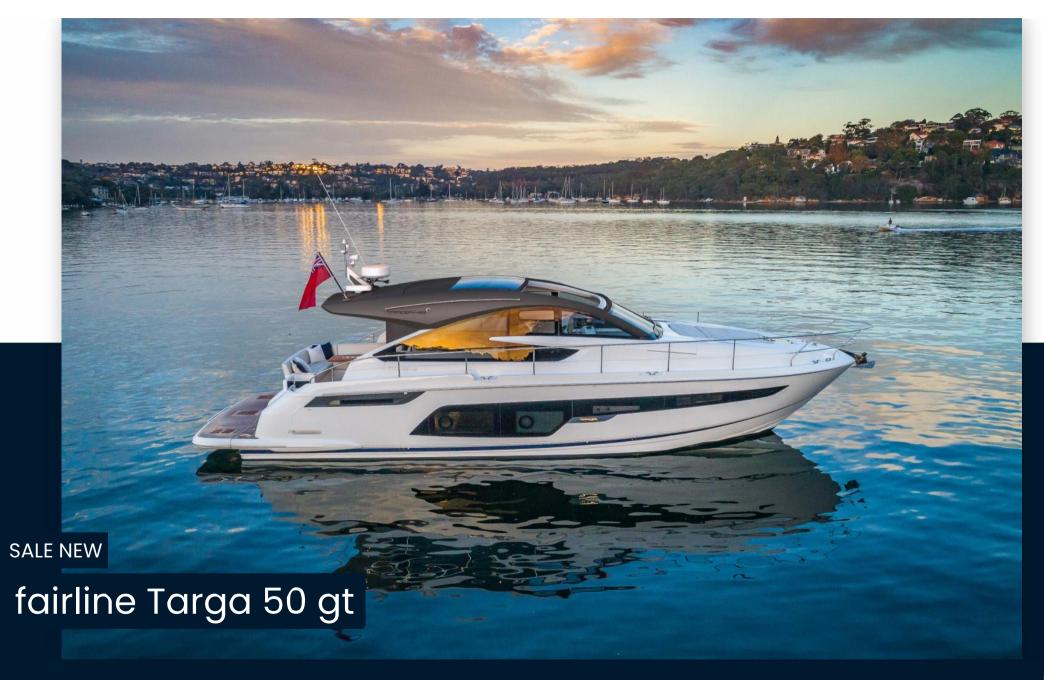

## Description

The Targa 50 GT's sleek, powerful lines give way to a luxurious, spacious cabin, boasting an array of stunning, luxurious features like oak flooring, Carrara white worktops and inlays and 100% New Zealand wool twist carpets that are sure to capture the hearts and minds of all who step aboard. And when it comes to raising heart rates, the twin Volvo IPS 650 or 700 engines that propel the Targa 50 GT will leave you speechless. SPECIFICATION HIGHLIGHTS • Two Cabin / Two Heads • Your choice of mid or forward master cabin • One single piece windscreen for uninterrupted views • Luxurious, large forward and aft sunbeds • Fully integrated garage for Williams 285 TurboJet OPTIONAL EQUIPMENT HIGHLIGHTS • Bow thruster • 3 cabins • Seakeeper 6 gyroscopic stabiliser • Elegant blue or white exterior mood lighting • Volvo Dynamic Positioning System • Stay cool with high-capacity air conditioning • Powerful integrated Sonos audio system

#### General

TYPE

moteur > 12m

**CURRENT LOCATION** Bormes les mimosas

**BRAND** fairline MODEL

Targa 50 gt

**GUESTS CRUISING** 

16