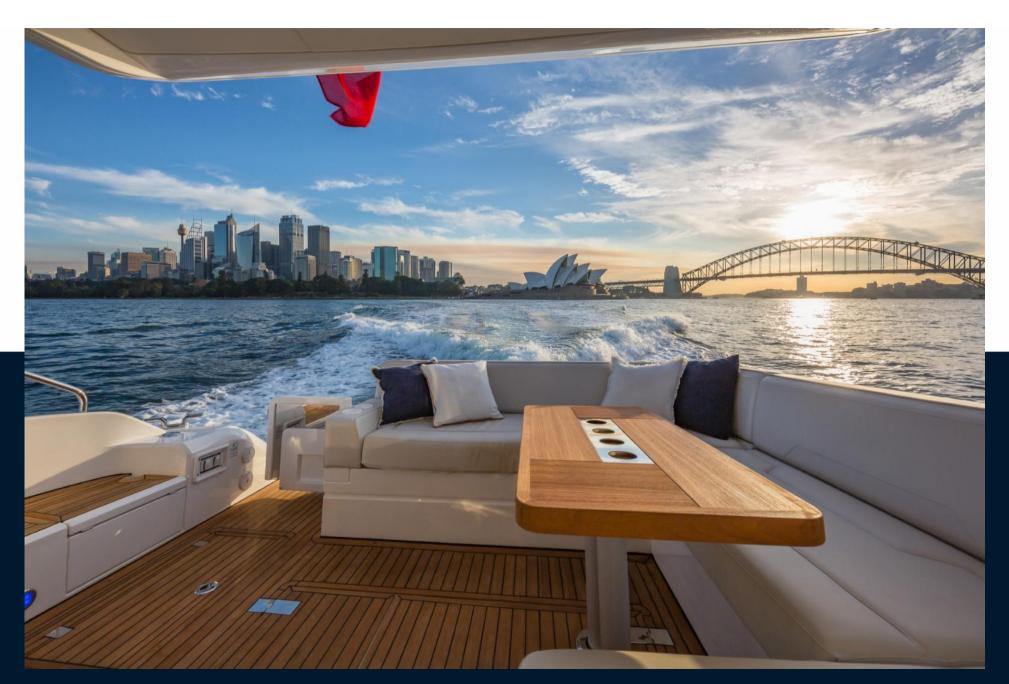

## Description

The Targa 50 GT's sleek, powerful lines give way to a luxurious, spacious cabin, boasting an array of stunning, luxurious features like oak flooring, Carrara white worktops and inlays and 100% New Zealand wool twist carpets that are sure to capture the hearts and minds of all who step aboard. And when it comes to raising heart rates, the twin Volvo IPS 650 or 700 engines that propel the Targa 50 GT will leave you speechless. SPECIFICATION HIGHLIGHTS • Two Cabin / Two Heads • Your choice of mid or forward master cabin • One single piece windscreen for uninterrupted views • Luxurious, large forward and aft sunbeds • Fully integrated garage for Williams 285 TurboJet OPTIONAL EQUIPMENT HIGHLIGHTS • Bow thruster • 3 cabins • Seakeeper 6 gyroscopic stabiliser • Elegant blue or white exterior mood lighting • Volvo Dynamic Positioning System • Stay cool with high-capacity air conditioning • Powerful integrated Sonos audio system