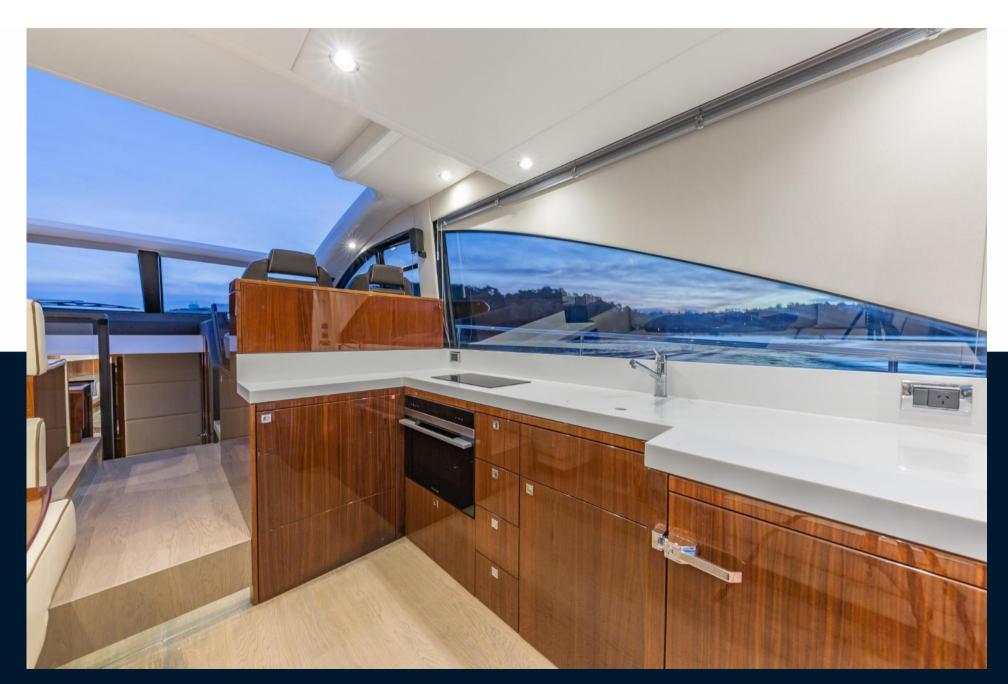

## Description

The Targa 50 GT's sleek, powerful lines give way to a luxurious, spacious cabin, boasting an array of stunning, luxurious features like oak flooring, Carrara white worktops and inlays and 100% New Zealand wool twist carpets that are sure to capture the hearts and minds of all who step aboard. And when it comes to raising heart rates, the twin Volvo IPS 650 or 700 engines that propel the Targa 50 GT will leave you speechless. SPECIFICATION HIGHLIGHTS • Two Cabin / Two Heads • Your choice of mid or forward master cabin • One single piece windscreen for uninterrupted views • Luxurious, large forward and aft sunbeds • Fully integrated garage for Williams 285 TurboJet OPTIONAL EQUIPMENT HIGHLIGHTS • Bow thruster • 3 cabins • Seakeeper 6 gyroscopic stabiliser • Elegant blue or white exterior mood lighting • Volvo Dynamic Positioning System • Stay cool with high-capacity air conditioning • Powerful integrated Sonos audio system