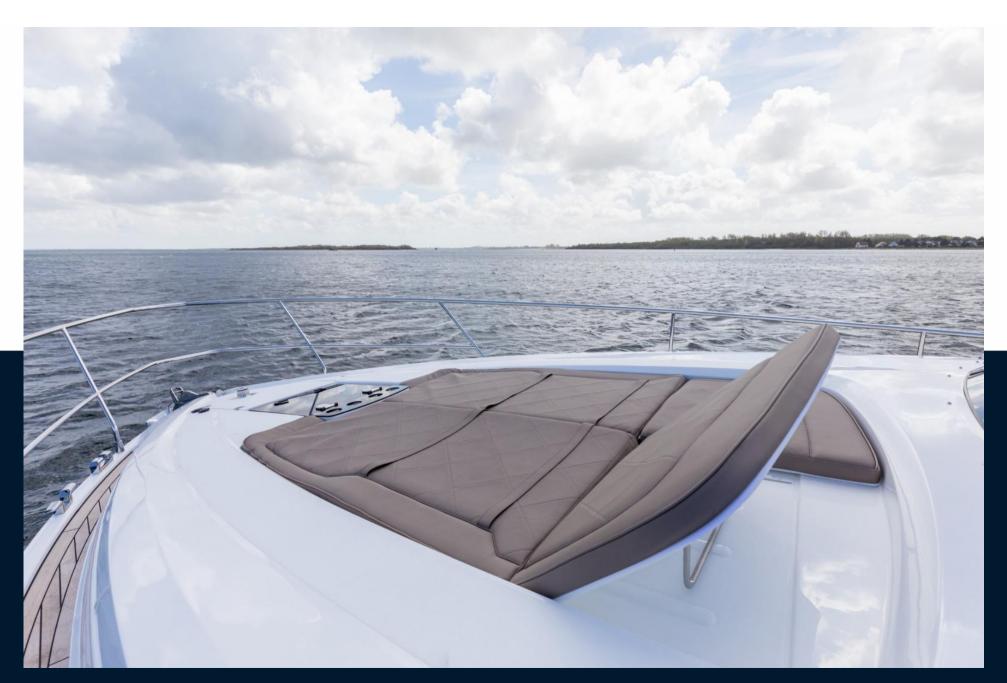

## Description

The Targa 50 GT's sleek, powerful lines give way to a luxurious, spacious cabin, boasting an array of stunning, luxurious features like oak flooring, Carrara white worktops and inlays and 100% New Zealand wool twist carpets that are sure to capture the hearts and minds of all who step aboard. And when it comes to raising heart rates, the twin Volvo IPS 650 or 700 engines that propel the Targa 50 GT will leave you speechless. SPECIFICATION HIGHLIGHTS • Two Cabin / Two Heads • Your choice of mid or forward master cabin • One single piece windscreen for uninterrupted views • Luxurious, large forward and aft sunbeds • Fully integrated garage for Williams 285 TurboJet OPTIONAL EQUIPMENT HIGHLIGHTS • Bow thruster • 3 cabins • Seakeeper 6 gyroscopic stabiliser • Elegant blue or white exterior mood lighting • Volvo Dynamic Positioning System • Stay cool with high-capacity air conditioning • Powerful integrated Sonos audio system