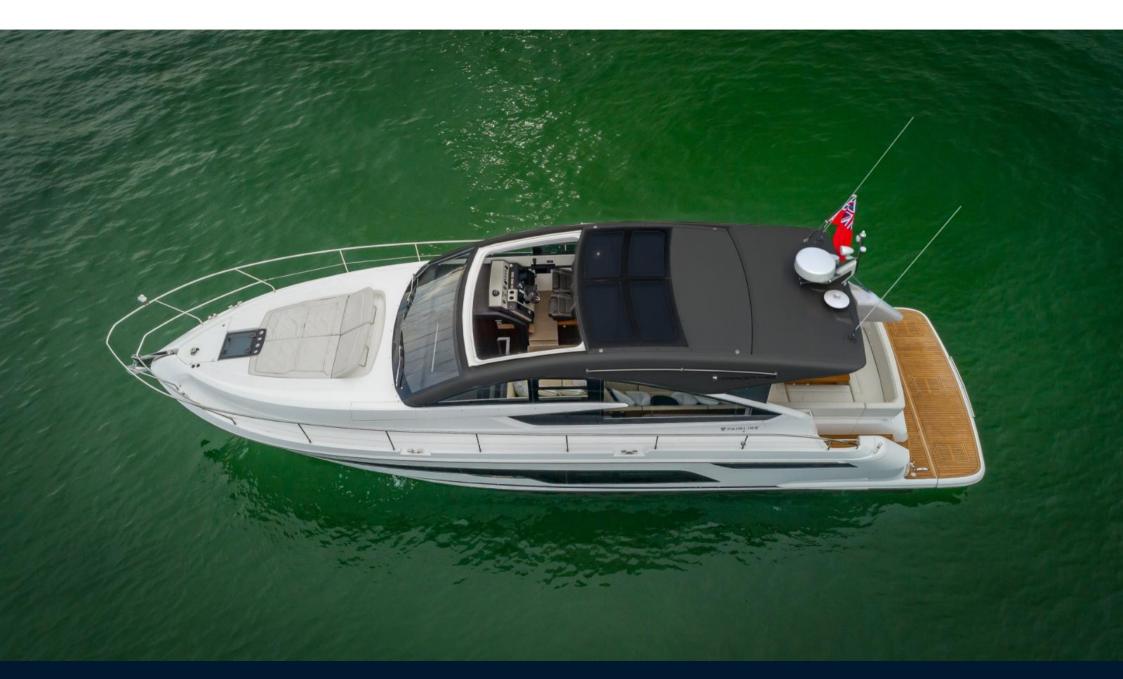

## Description

The Targa 50 GT's sleek, powerful lines give way to a luxurious, spacious cabin, boasting an array of stunning, luxurious features like oak flooring, Carrara white worktops and inlays and 100% New Zealand wool twist carpets that are sure to capture the hearts and minds of all who step aboard. And when it comes to raising heart rates, the twin Volvo IPS 650 or 700 engines that propel the Targa 50 GT will leave you speechless. SPECIFICATION HIGHLIGHTS • Two Cabin / Two Heads • Your choice of mid or forward master cabin • One single piece windscreen for uninterrupted views • Luxurious, large forward and aft sunbeds • Fully integrated garage for Williams 285 TurboJet OPTIONAL EQUIPMENT HIGHLIGHTS • Bow thruster • 3 cabins • Seakeeper 6 gyroscopic stabiliser • Elegant blue or white exterior mood lighting • Volvo Dynamic Positioning System • Stay cool with high-capacity air conditioning • Powerful integrated Sonos audio system