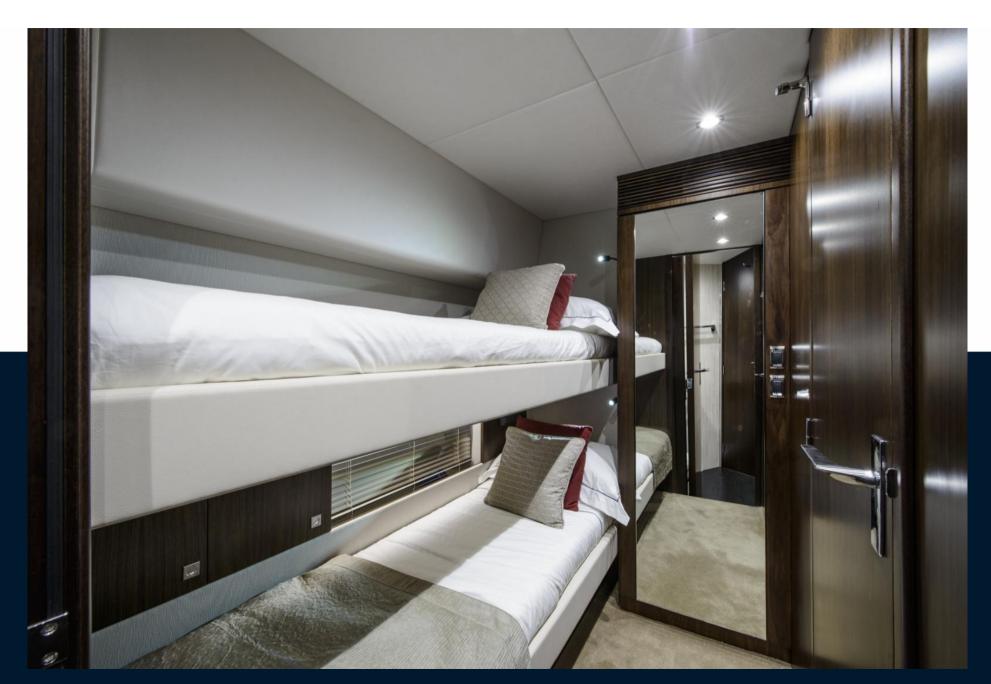

## Description

The Targa 50 GT's sleek, powerful lines give way to a luxurious, spacious cabin, boasting an array of stunning, luxurious features like oak flooring, Carrara white worktops and inlays and 100% New Zealand wool twist carpets that are sure to capture the hearts and minds of all who step aboard. And when it comes to raising heart rates, the twin Volvo IPS 650 or 700 engines that propel the Targa 50 GT will leave you speechless. SPECIFICATION HIGHLIGHTS • Two Cabin / Two Heads • Your choice of mid or forward master cabin • One single piece windscreen for uninterrupted views • Luxurious, large forward and aft sunbeds • Fully integrated garage for Williams 285 TurboJet OPTIONAL EQUIPMENT HIGHLIGHTS • Bow thruster • 3 cabins • Seakeeper 6 gyroscopic stabiliser • Elegant blue or white exterior mood lighting • Volvo Dynamic Positioning System • Stay cool with high-capacity air conditioning • Powerful integrated Sonos audio system