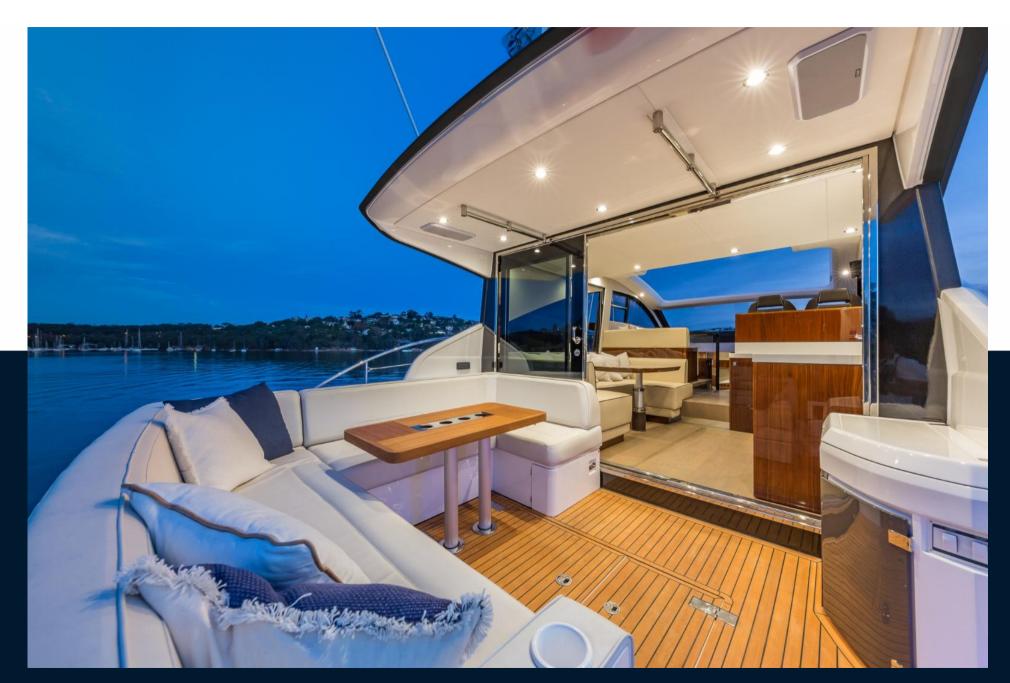

## Description

The Targa 50 GT's sleek, powerful lines give way to a luxurious, spacious cabin, boasting an array of stunning, luxurious features like oak flooring, Carrara white worktops and inlays and 100% New Zealand wool twist carpets that are sure to capture the hearts and minds of all who step aboard. And when it comes to raising heart rates, the twin Volvo IPS 650 or 700 engines that propel the Targa 50 GT will leave you speechless. SPECIFICATION HIGHLIGHTS • Two Cabin / Two Heads • Your choice of mid or forward master cabin • One single piece windscreen for uninterrupted views • Luxurious, large forward and aft sunbeds • Fully integrated garage for Williams 285 TurboJet OPTIONAL EQUIPMENT HIGHLIGHTS • Bow thruster • 3 cabins • Seakeeper 6 gyroscopic stabiliser • Elegant blue or white exterior mood lighting • Volvo Dynamic Positioning System • Stay cool with high-capacity air conditioning • Powerful integrated Sonos audio system