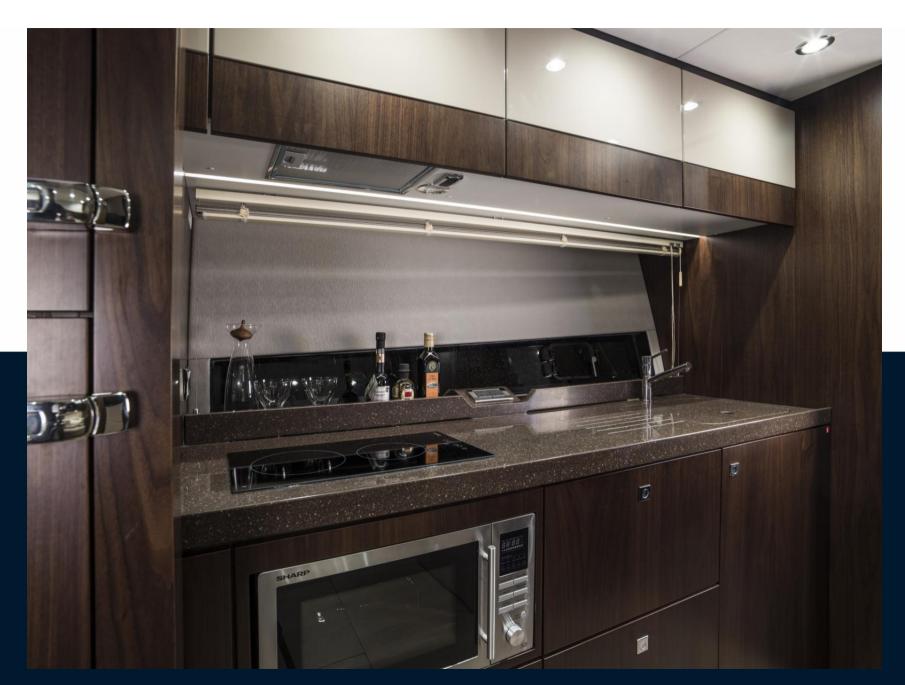

## Description

The Targa 50 GT's sleek, powerful lines give way to a luxurious, spacious cabin, boasting an array of stunning, luxurious features like oak flooring, Carrara white worktops and inlays and 100% New Zealand wool twist carpets that are sure to capture the hearts and minds of all who step aboard. And when it comes to raising heart rates, the twin Volvo IPS 650 or 700 engines that propel the Targa 50 GT will leave you speechless. SPECIFICATION HIGHLIGHTS • Two Cabin / Two Heads • Your choice of mid or forward master cabin • One single piece windscreen for uninterrupted views • Luxurious, large forward and aft sunbeds • Fully integrated garage for Williams 285 TurboJet OPTIONAL EQUIPMENT HIGHLIGHTS • Bow thruster • 3 cabins • Seakeeper 6 gyroscopic stabiliser • Elegant blue or white exterior mood lighting • Volvo Dynamic Positioning System • Stay cool with high-capacity air conditioning • Powerful integrated Sonos audio system