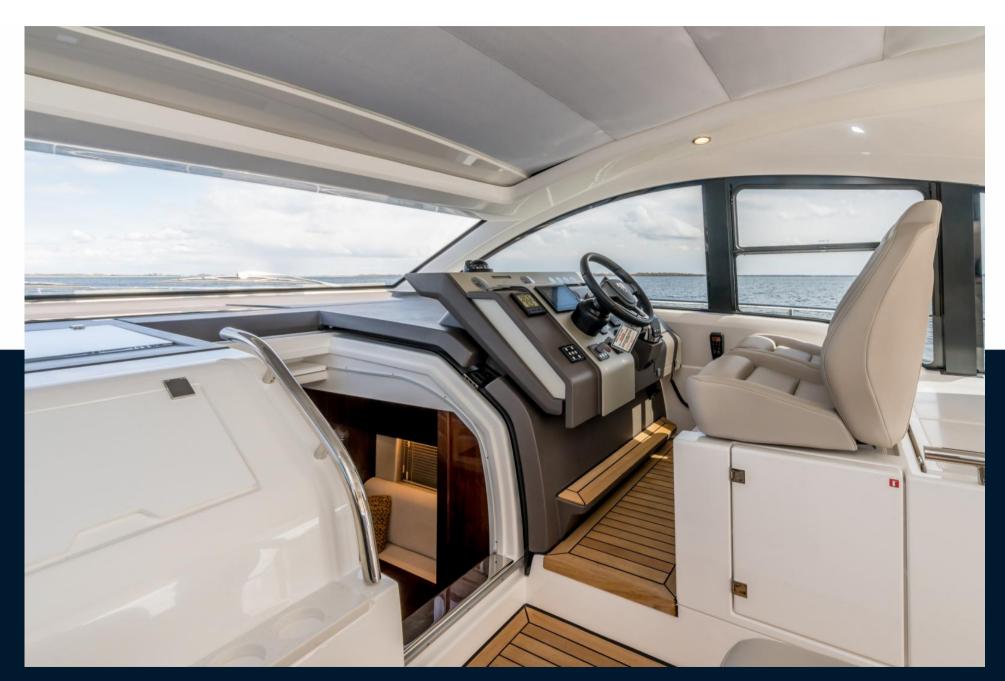

## AT ONE WITH NATURE, A NATURAL BORN ENTERTAINER

Whether it's an impromptu day trip with old friends, or a surprise weekend away with the family, the Targa 50 OPEN has a variety of innovative features that ensure every moment aboard is as relaxing, or thrilling, as your heart desires. SPECIFICATION HIGHLIGHTS • Volvo IPS engines for power and ease of handling • Two Cabin / Two Heads • One single piece windscreen for uninterrupted views • Luxurious, large forward and aft sunbeds • Hardtop with an effortless electric sliding canvas roof • Fusion Apollo audio OPTIONAL EQUIPMENT HIGHLIGHTS • Seakeeper 6 gyroscopic stabiliser • Elegant blue or white exterior mood lighting • Volvo Dynamic Positioning System • Stay cool with high-capacity air conditioning • Fully integrated garage fit out for Williams 285 TurboJET • Powerful integrated Sonos audio system