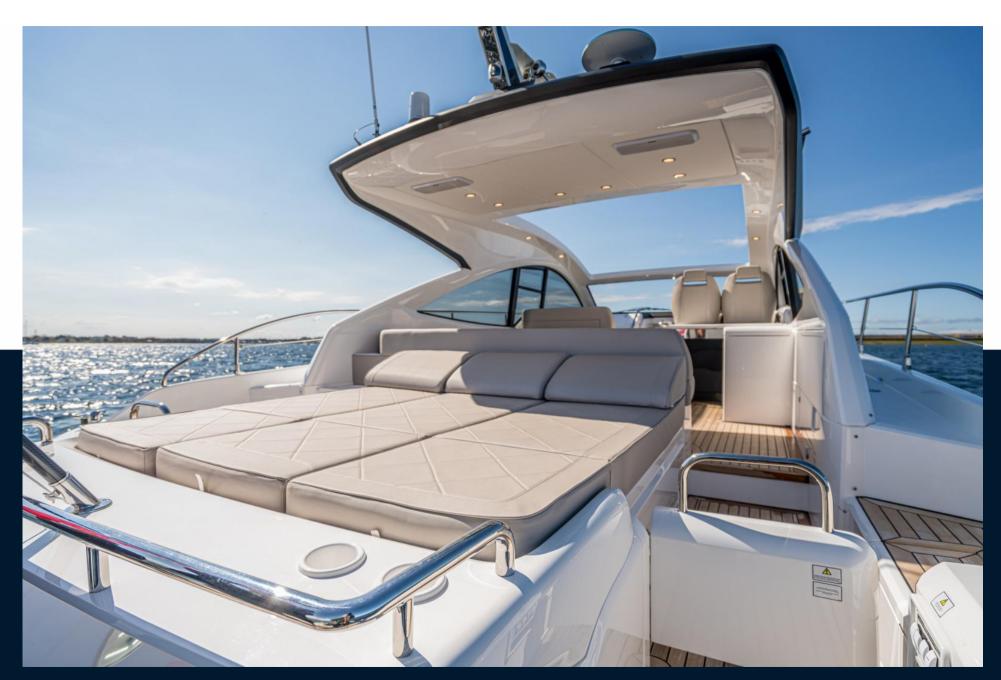

## AT ONE WITH NATURE, A NATURAL BORN ENTERTAINER

Whether it's an impromptu day trip with old friends, or a surprise weekend away with the family, the Targa 50 OPEN has a variety of innovative features that ensure every moment aboard is as relaxing, or thrilling, as your heart desires. SPECIFICATION HIGHLIGHTS • Volvo IPS engines for power and ease of handling • Two Cabin / Two Heads • One single piece windscreen for uninterrupted views • Luxurious, large forward and aft sunbeds • Hardtop with an effortless electric sliding canvas roof • Fusion Apollo audio OPTIONAL EQUIPMENT HIGHLIGHTS • Seakeeper 6 gyroscopic stabiliser • Elegant blue or white exterior mood lighting • Volvo Dynamic Positioning System • Stay cool with high-capacity air conditioning • Fully integrated garage fit out for Williams 285 TurboJET • Powerful integrated Sonos audio system