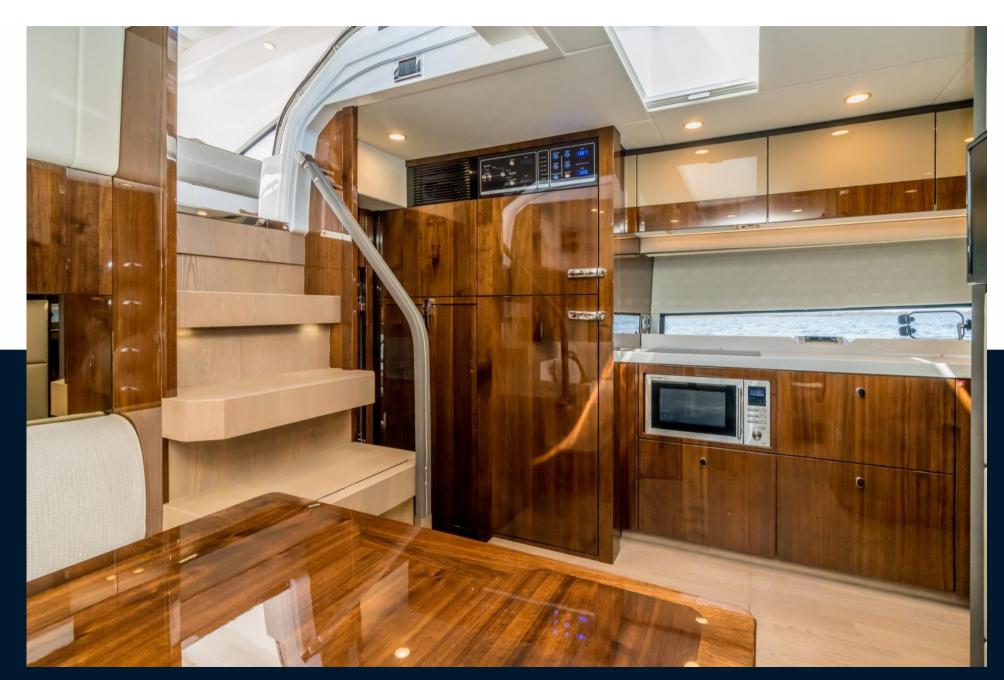

## AT ONE WITH NATURE, A NATURAL BORN ENTERTAINER

Whether it's an impromptu day trip with old friends, or a surprise weekend away with the family, the Targa 50 OPEN has a variety of innovative features that ensure every moment aboard is as relaxing, or thrilling, as your heart desires. SPECIFICATION HIGHLIGHTS • Volvo IPS engines for power and ease of handling • Two Cabin / Two Heads • One single piece windscreen for uninterrupted views • Luxurious, large forward and aft sunbeds • Hardtop with an effortless electric sliding canvas roof • Fusion Apollo audio OPTIONAL EQUIPMENT HIGHLIGHTS • Seakeeper 6 gyroscopic stabiliser • Elegant blue or white exterior mood lighting • Volvo Dynamic Positioning System • Stay cool with high-capacity air conditioning • Fully integrated garage fit out for Williams 285 TurboJET • Powerful integrated Sonos audio system