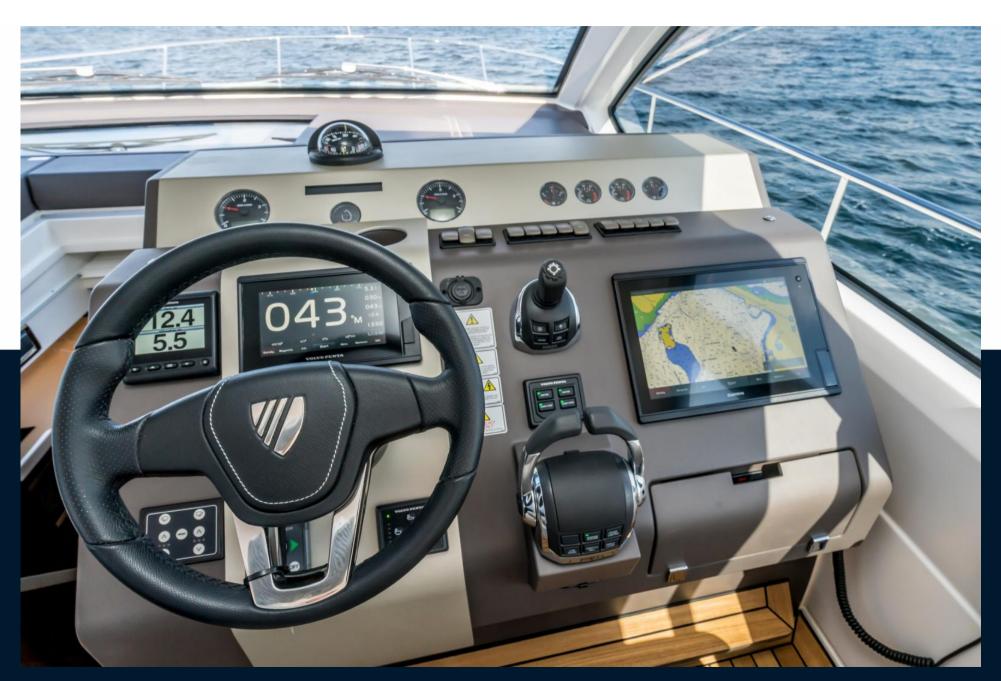

## **Specifications**

YEAR LENGTH 2024 15.44 **WIDTH** DRAFT 4.32 1.17 **GUESTS CRUISING CABINS** 16 **BATHROOMS** 

**HORSE POWER** 

2 X 480 CV

**ENGINE MANUFACTURER** 

Volvo Penta IPS650 D6-480 (960hp)

General

2

**Engine room** 

**ENGINE** 

Volvo Penta IPS650 D6-480 (960hp)

NUMBER OF ENGINES HORSE POWER (CV)

2 x 480

PROPULSION

IPS

FUEL

Diesel

**Engine room description** 

2 x Volvo Penta IPS700 D8-550 (1100hp)