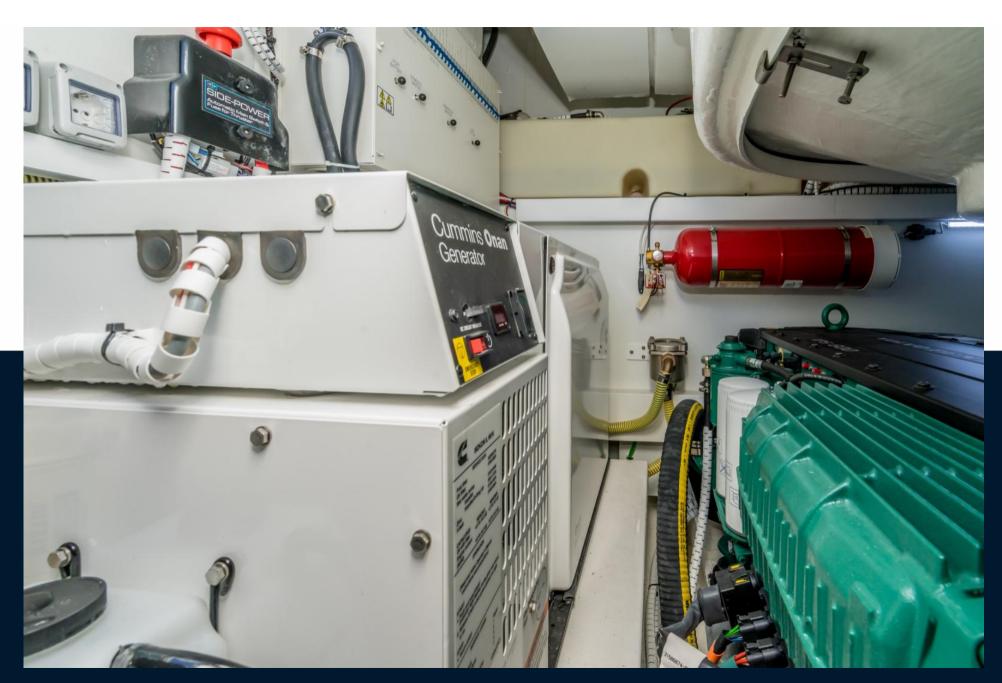

2

**Engine room** 

**ENGINE** 

Volvo Penta IPS650 D6-480 (960hp)

NUMBER OF ENGINES HORSE POWER (CV)

2 x 480

PROPULSION

IPS

FUEL

Diesel

**Engine room description** 

2 x Volvo Penta IPS700 D8-550 (1100hp)