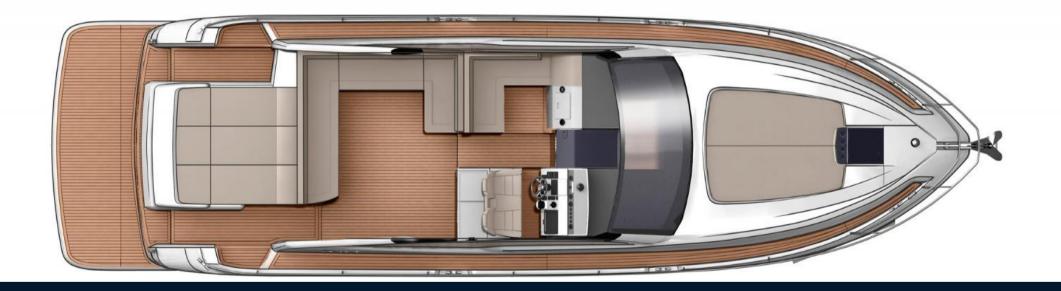

## AT ONE WITH NATURE, A NATURAL BORN ENTERTAINER

Whether it's an impromptu day trip with old friends, or a surprise weekend away with the family, the Targa 50 OPEN has a variety of innovative features that ensure every moment aboard is as relaxing, or thrilling, as your heart desires. SPECIFICATION HIGHLIGHTS • Volvo IPS engines for power and ease of handling • Two Cabin / Two Heads • One single piece windscreen for uninterrupted views • Luxurious, large forward and aft sunbeds • Hardtop with an effortless electric sliding canvas roof • Fusion Apollo audio OPTIONAL EQUIPMENT HIGHLIGHTS • Seakeeper 6 gyroscopic stabiliser • Elegant blue or white exterior mood lighting • Volvo Dynamic Positioning System • Stay cool with high-capacity air conditioning • Fully integrated garage fit out for Williams 285 TurboJET • Powerful integrated Sonos audio system

## **Specifications**

YEAR LENGTH 2024 15.44 **WIDTH** DRAFT 4.32 1.17 **GUESTS CRUISING CABINS** 16 **BATHROOMS** 

**HORSE POWER** 

2 X 480 CV

**ENGINE MANUFACTURER** 

Volvo Penta IPS650 D6-480 (960hp)

General

BERTHS 4

HULL COLOR

to define

BATHROOM(S)

2

DECK MATERIAL

Fiberglass

AMOUNT OF CABINS

2

**Engine room** 

**ENGINE** 

Volvo Penta IPS650 D6-480 (960hp)

NUMBER OF ENGINES HORSE POWER (CV)

2 x 480

PROPULSION

IPS