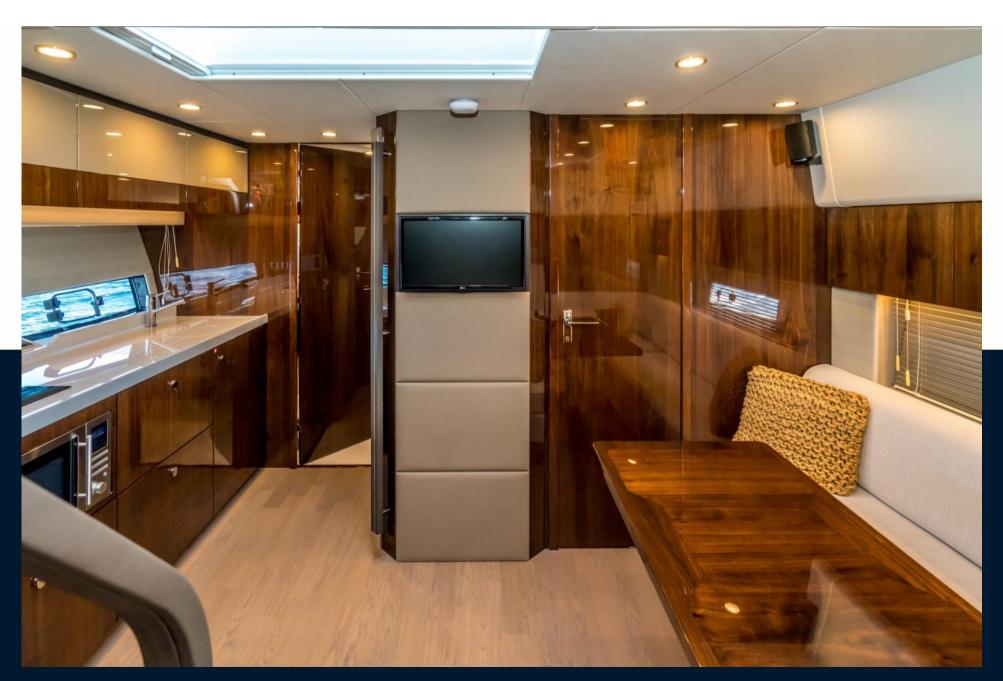

## AT ONE WITH NATURE, A NATURAL BORN ENTERTAINER

Whether it's an impromptu day trip with old friends, or a surprise weekend away with the family, the Targa 50 OPEN has a variety of innovative features that ensure every moment aboard is as relaxing, or thrilling, as your heart desires. SPECIFICATION HIGHLIGHTS • Volvo IPS engines for power and ease of handling • Two Cabin / Two Heads • One single piece windscreen for uninterrupted views • Luxurious, large forward and aft sunbeds • Hardtop with an effortless electric sliding canvas roof • Fusion Apollo audio OPTIONAL EQUIPMENT HIGHLIGHTS • Seakeeper 6 gyroscopic stabiliser • Elegant blue or white exterior mood lighting • Volvo Dynamic Positioning System • Stay cool with high-capacity air conditioning • Fully integrated garage fit out for Williams 285 TurboJET • Powerful integrated Sonos audio system