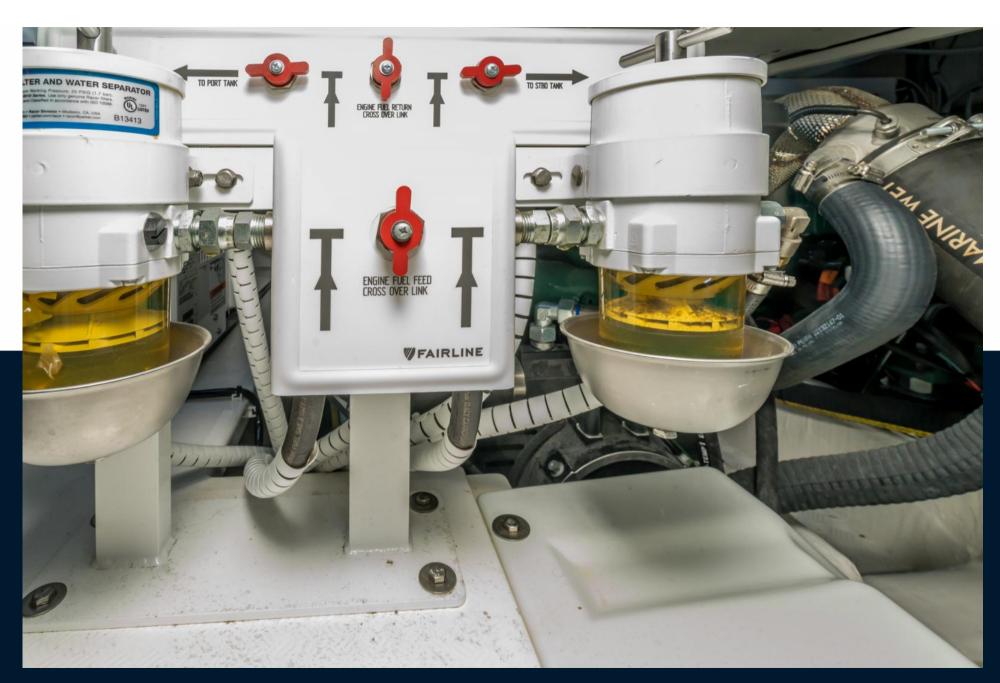

2

**Engine room** 

**ENGINE** 

Volvo Penta IPS650 D6-480 (960hp)

NUMBER OF ENGINES HORSE POWER (CV)

2 x 480

PROPULSION

IPS

FUEL

Diesel

**Engine room description** 

2 x Volvo Penta IPS700 D8-550 (1100hp)