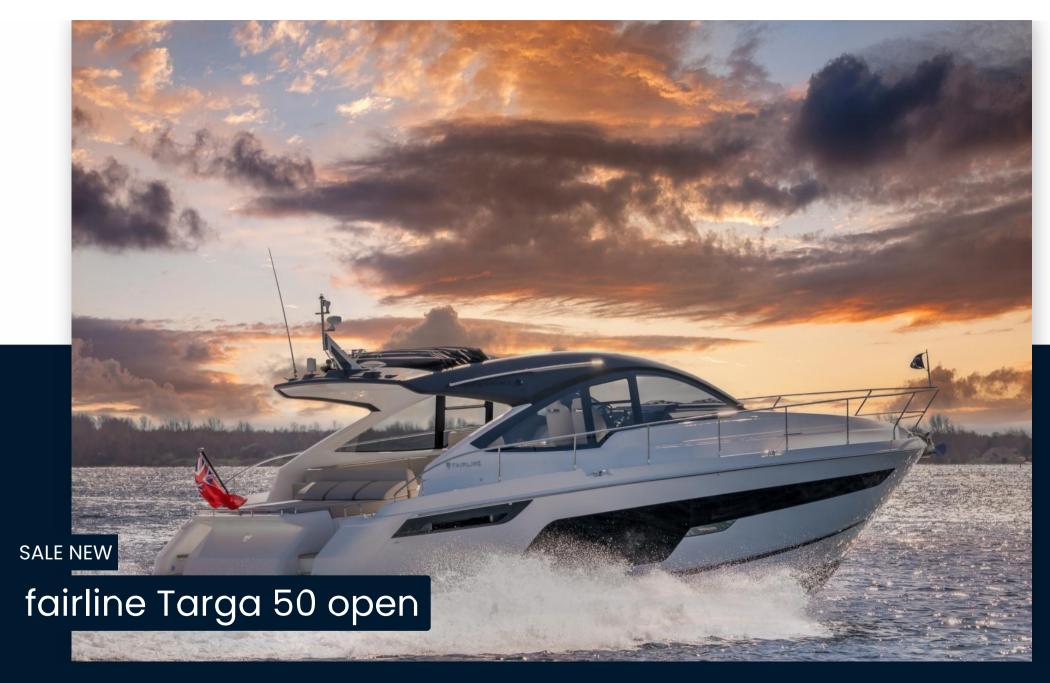

## AT ONE WITH NATURE, A NATURAL BORN ENTERTAINER

Whether it's an impromptu day trip with old friends, or a surprise weekend away with the family, the Targa 50 OPEN has a variety of innovative features that ensure every moment aboard is as relaxing, or thrilling, as your heart desires. SPECIFICATION HIGHLIGHTS • Volvo IPS engines for power and ease of handling • Two Cabin / Two Heads • One single piece windscreen for uninterrupted views • Luxurious, large forward and aft sunbeds • Hardtop with an effortless electric sliding canvas roof • Fusion Apollo audio OPTIONAL EQUIPMENT HIGHLIGHTS • Seakeeper 6 gyroscopic stabiliser • Elegant blue or white exterior mood lighting • Volvo Dynamic Positioning System • Stay cool with high-capacity air conditioning • Fully integrated garage fit out for Williams 285 TurboJET • Powerful integrated Sonos audio system

## **Specifications**

YEAR LENGTH 2024 15.44 **WIDTH** DRAFT 4.32 1.17 **GUESTS CRUISING CABINS** 16 **BATHROOMS** 

**HORSE POWER** 

2 X 480 CV

**ENGINE MANUFACTURER** 

Volvo Penta IPS650 D6-480 (960hp)

General

TYPE

moteur > 12m

CURRENT LOCATION

Bormes les mimosas

BRAND fairline

MODEL

Targa 50 open

**GUESTS CRUISING** 