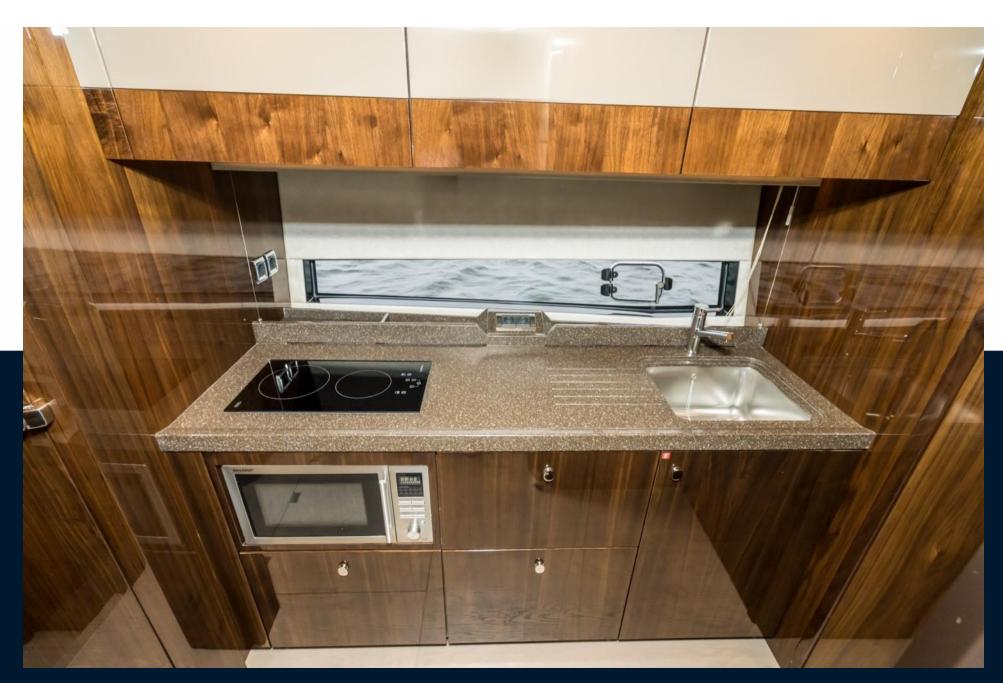

## AT ONE WITH NATURE, A NATURAL BORN ENTERTAINER

Whether it's an impromptu day trip with old friends, or a surprise weekend away with the family, the Targa 50 OPEN has a variety of innovative features that ensure every moment aboard is as relaxing, or thrilling, as your heart desires. SPECIFICATION HIGHLIGHTS • Volvo IPS engines for power and ease of handling • Two Cabin / Two Heads • One single piece windscreen for uninterrupted views • Luxurious, large forward and aft sunbeds • Hardtop with an effortless electric sliding canvas roof • Fusion Apollo audio OPTIONAL EQUIPMENT HIGHLIGHTS • Seakeeper 6 gyroscopic stabiliser • Elegant blue or white exterior mood lighting • Volvo Dynamic Positioning System • Stay cool with high-capacity air conditioning • Fully integrated garage fit out for Williams 285 TurboJET • Powerful integrated Sonos audio system