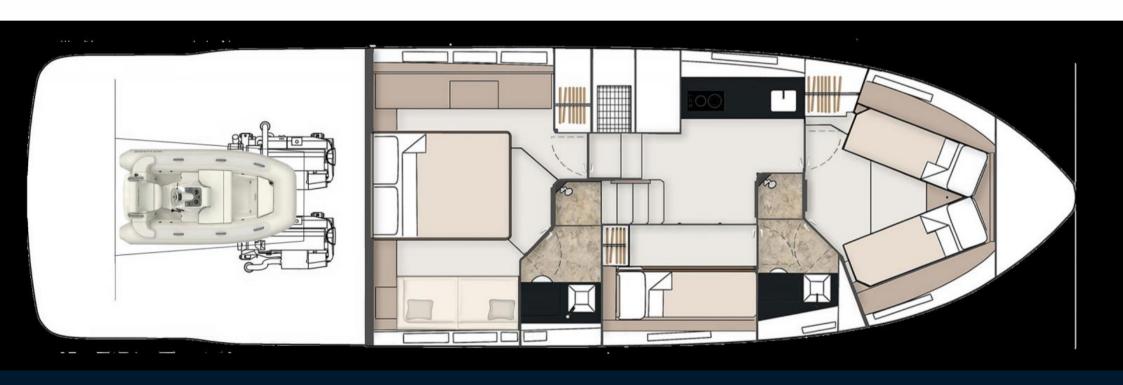

## AT ONE WITH NATURE, A NATURAL BORN ENTERTAINER

Whether it's an impromptu day trip with old friends, or a surprise weekend away with the family, the Targa 50 OPEN has a variety of innovative features that ensure every moment aboard is as relaxing, or thrilling, as your heart desires. SPECIFICATION HIGHLIGHTS • Volvo IPS engines for power and ease of handling • Two Cabin / Two Heads • One single piece windscreen for uninterrupted views • Luxurious, large forward and aft sunbeds • Hardtop with an effortless electric sliding canvas roof • Fusion Apollo audio OPTIONAL EQUIPMENT HIGHLIGHTS • Seakeeper 6 gyroscopic stabiliser • Elegant blue or white exterior mood lighting • Volvo Dynamic Positioning System • Stay cool with high-capacity air conditioning • Fully integrated garage fit out for Williams 285 TurboJET • Powerful integrated Sonos audio system

16

**Dimensions / Performance** 

WEIGHT (T) 1300.00

TOP SPEED (ND)

32

**Building / facilities** 

HULL MATERIAL

Fiberglass

BERTHS 4

HULL COLOR

to define

BATHROOM(S)

2

DECK MATERIAL

Fiberglass

AMOUNT OF CABINS

## **Deck equipment**

TENDER GARAGE