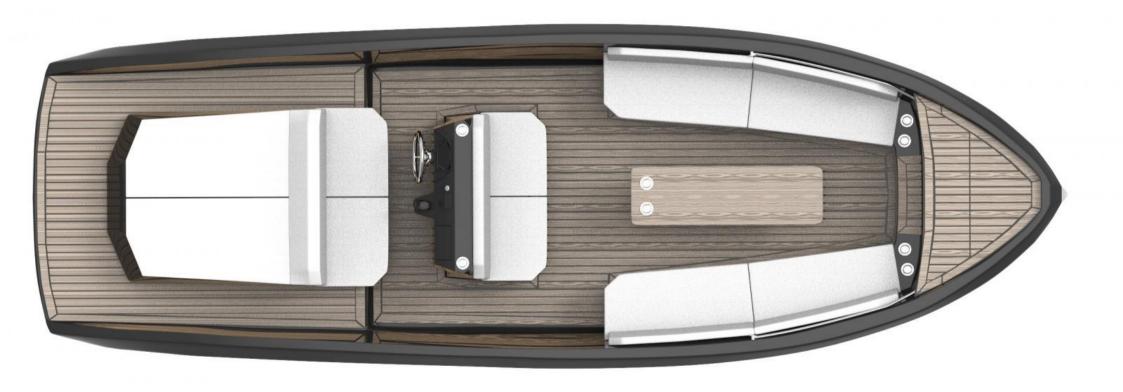

# Description

RAND Mana 23, the DayBoat with a unique functional design:

- Plug & Play easy to use
- Silent high-speed sailing experience
- A perfect convivial space for up to 10 people
- Provides the comfort needed to navigate for hours
- The most ecological motorboat in the world
- Offers the possibility of a central kitchen integrated in the front of the console, instead of two seats

Welcome your friends and family aboard the ultimate eco-friendly boat Mana 23. The spacious layout offers great freedom of movement and functionality. The Mana 23 invites you to enjoy the sea, whether you want to dive in the sea or sail the canals.