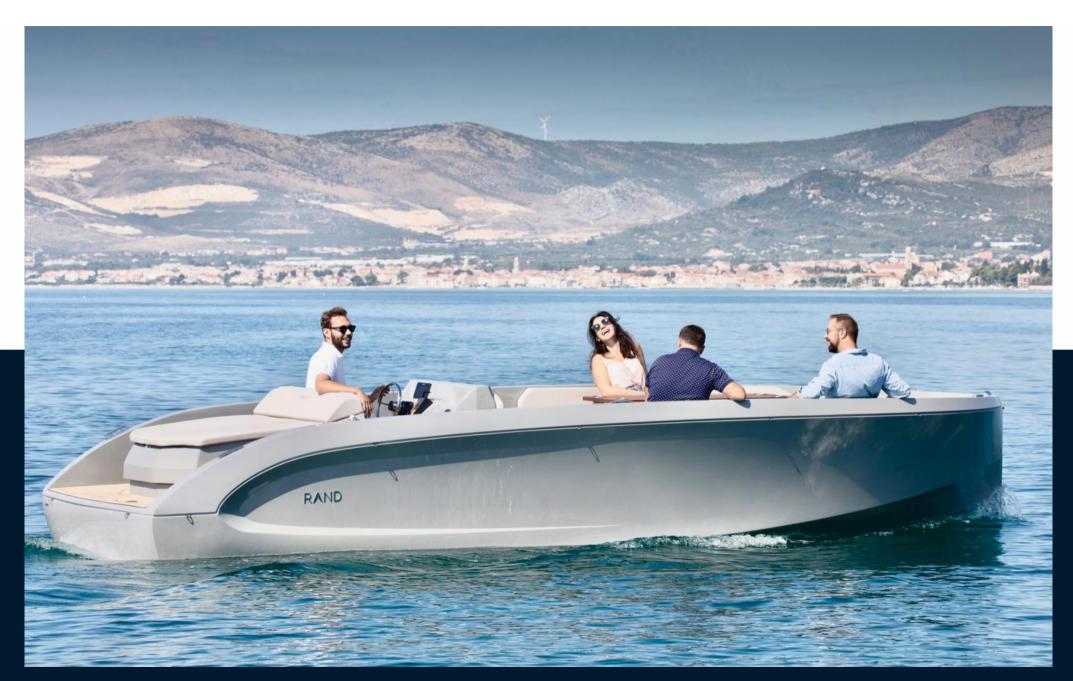

# Description

RAND Mana 23, the DayBoat with a unique functional design:

- Plug & Play easy to use
- Silent high-speed sailing experience
- A perfect convivial space for up to 10 people
- Provides the comfort needed to navigate for hours
- The most ecological motorboat in the world
- Offers the possibility of a central kitchen integrated in the front of the console, instead of two seats

Welcome your friends and family aboard the ultimate eco-friendly boat Mana 23. The spacious layout offers great freedom of movement and functionality. The Mana 23 invites you to enjoy the sea, whether you want to dive in the sea or sail the canals.