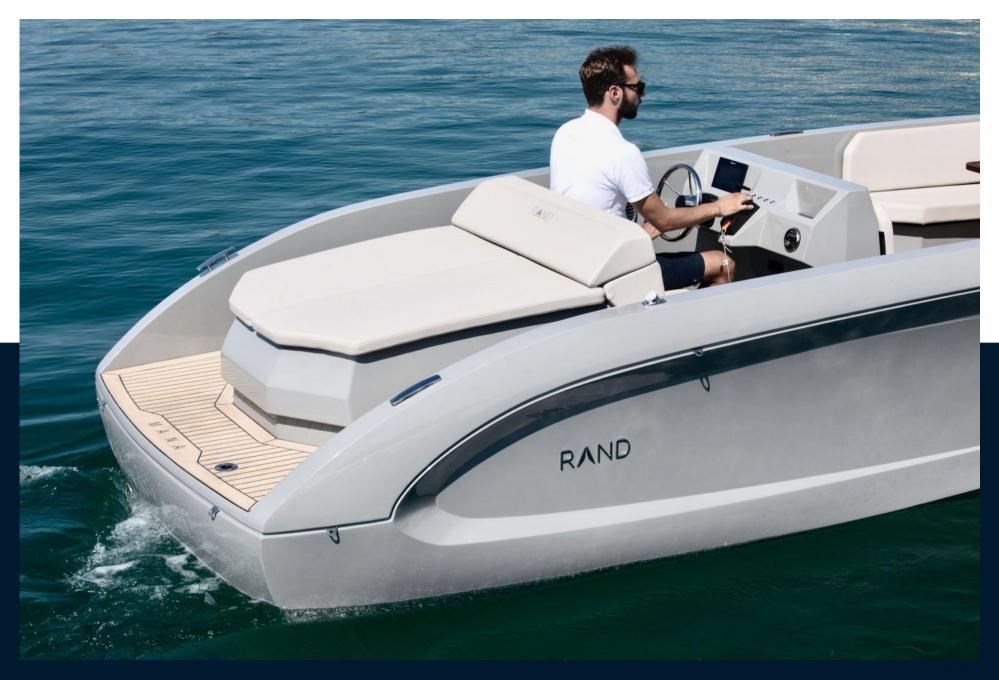

# Description

RAND Mana 23, the DayBoat with a unique functional design:

- Plug & Play easy to use
- Silent high-speed sailing experience
- A perfect convivial space for up to 10 people
- Provides the comfort needed to navigate for hours
- The most ecological motorboat in the world
- Offers the possibility of a central kitchen integrated in the front of the console, instead of two seats

Welcome your friends and family aboard the ultimate eco-friendly boat Mana 23. The spacious layout offers great freedom of movement and functionality. The Mana 23 invites you to enjoy the sea, whether you want to dive in the sea or sail the canals.