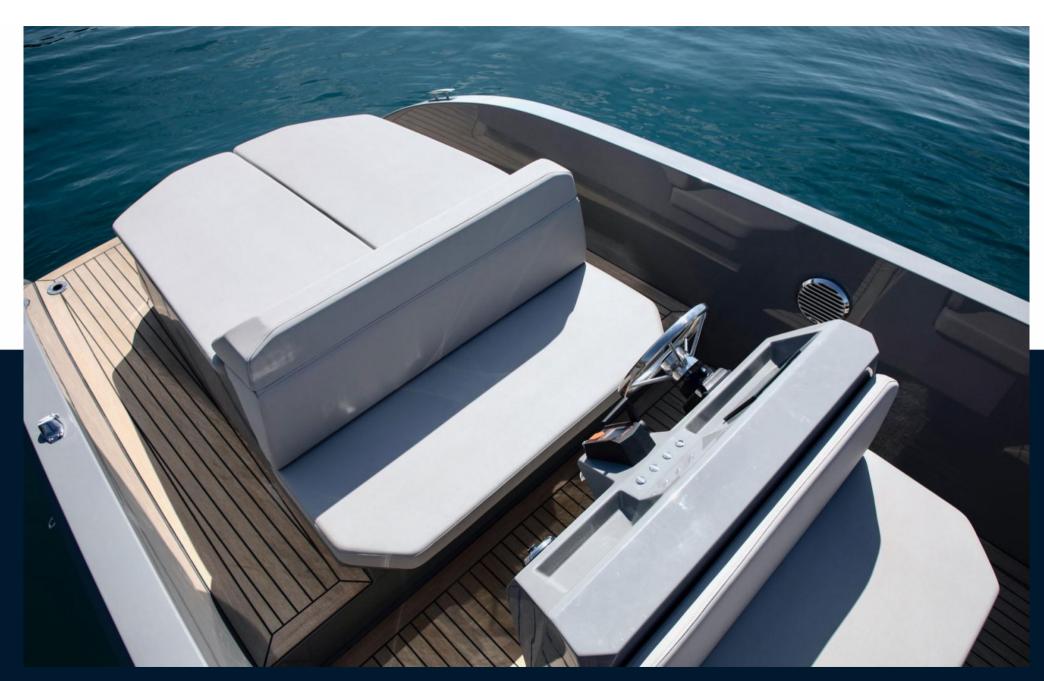

# Description

RAND Mana 23, the DayBoat with a unique functional design:

- Plug & Play easy to use
- Silent high-speed sailing experience
- A perfect convivial space for up to 10 people
- Provides the comfort needed to navigate for hours
- The most ecological motorboat in the world
- Offers the possibility of a central kitchen integrated in the front of the console, instead of two seats

Welcome your friends and family aboard the ultimate eco-friendly boat Mana 23. The spacious layout offers great freedom of movement and functionality. The Mana 23 invites you to enjoy the sea, whether you want to dive in the sea or sail the canals.