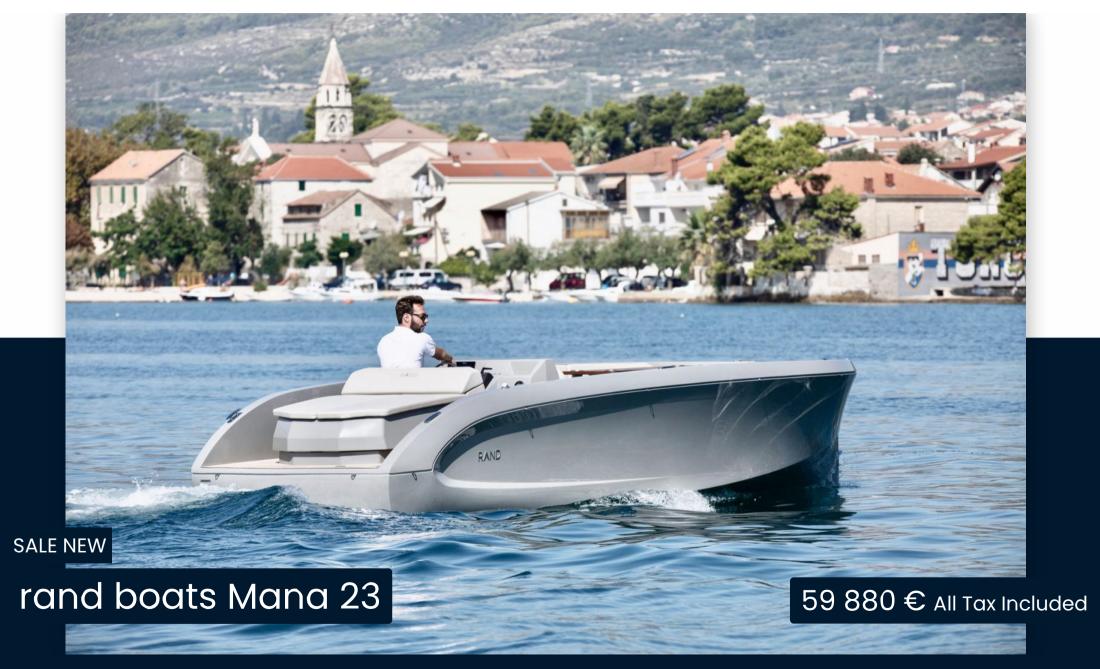

# Description

RAND Mana 23, the DayBoat with a unique functional design:

- Plug & Play easy to use
- Silent high-speed sailing experience
- A perfect convivial space for up to 10 people
- Provides the comfort needed to navigate for hours
- The most ecological motorboat in the world
- Offers the possibility of a central kitchen integrated in the front of the console, instead of two seats

Welcome your friends and family aboard the ultimate eco-friendly boat Mana 23. The spacious layout offers great freedom of movement and functionality. The Mana 23 invites you to enjoy the sea, whether you want to dive in the sea or sail the canals.