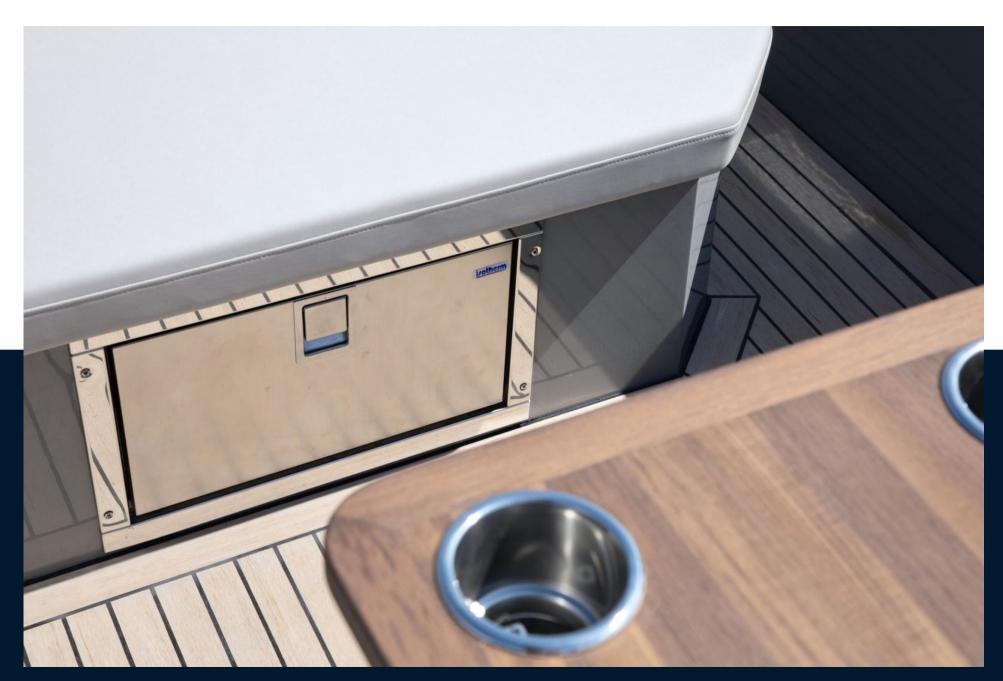

# Description

RAND Mana 23, the DayBoat with a unique functional design:

- Plug & Play easy to use
- Silent high-speed sailing experience
- A perfect convivial space for up to 10 people
- Provides the comfort needed to navigate for hours
- The most ecological motorboat in the world
- Offers the possibility of a central kitchen integrated in the front of the console, instead of two seats

Welcome your friends and family aboard the ultimate eco-friendly boat Mana 23. The spacious layout offers great freedom of movement and functionality. The Mana 23 invites you to enjoy the sea, whether you want to dive in the sea or sail the canals.