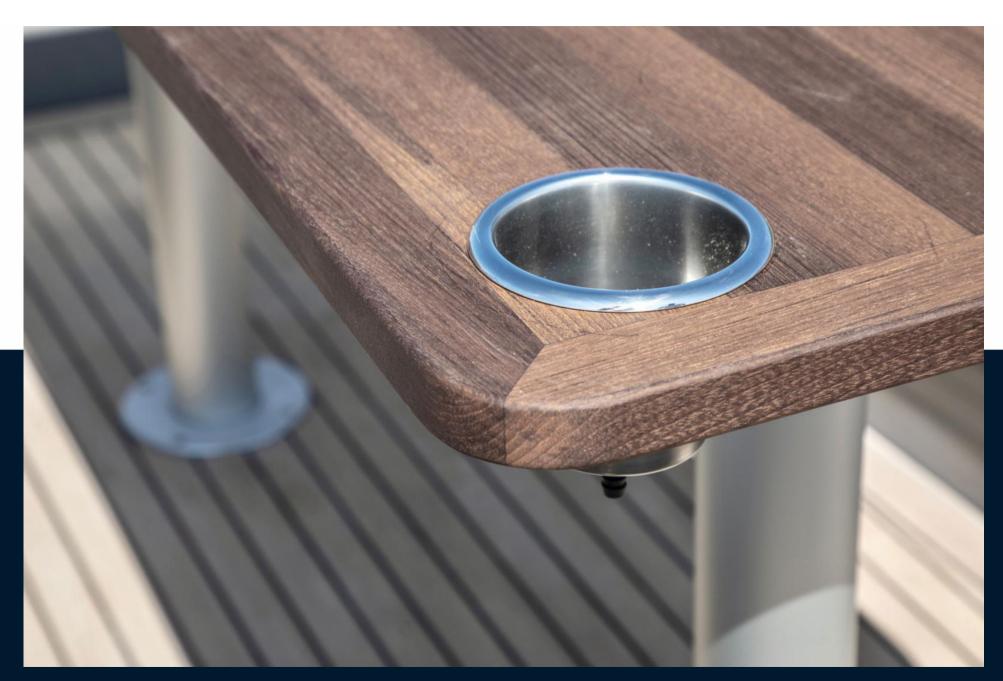

# Description

RAND Mana 23, the DayBoat with a unique functional design:

- Plug & Play easy to use
- Silent high-speed sailing experience
- A perfect convivial space for up to 10 people
- Provides the comfort needed to navigate for hours
- The most ecological motorboat in the world
- Offers the possibility of a central kitchen integrated in the front of the console, instead of two seats

Welcome your friends and family aboard the ultimate eco-friendly boat Mana 23. The spacious layout offers great freedom of movement and functionality. The Mana 23 invites you to enjoy the sea, whether you want to dive in the sea or sail the canals.