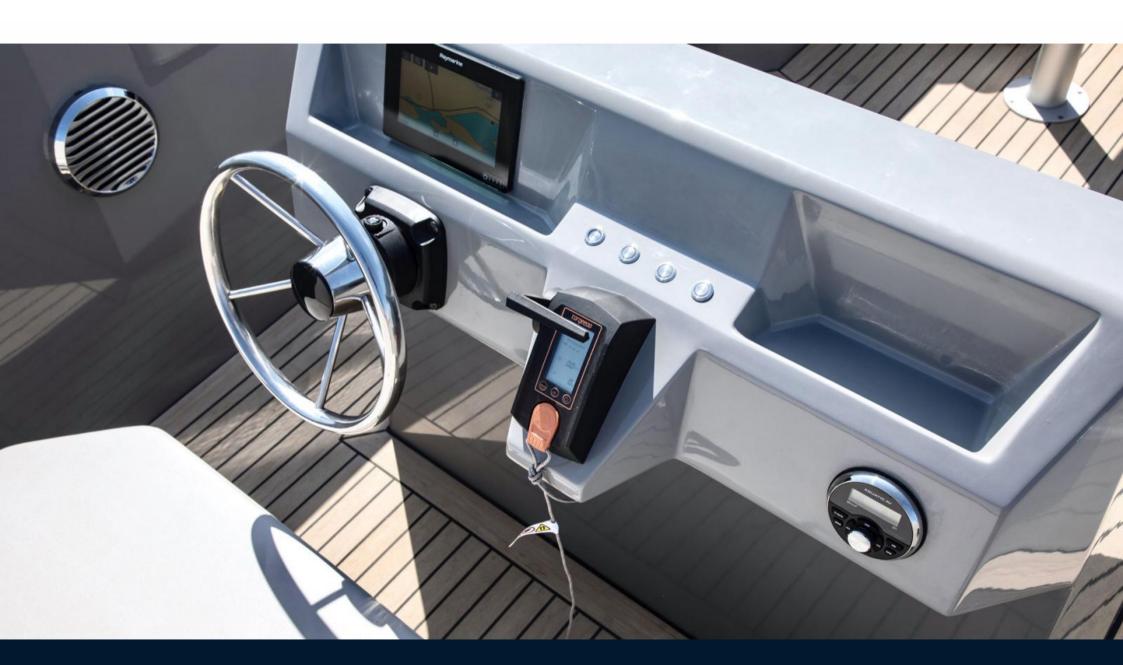

# Description

RAND Mana 23, the DayBoat with a unique functional design:

- Plug & Play easy to use
- Silent high-speed sailing experience
- A perfect convivial space for up to 10 people
- Provides the comfort needed to navigate for hours
- The most ecological motorboat in the world
- Offers the possibility of a central kitchen integrated in the front of the console, instead of two seats

Welcome your friends and family aboard the ultimate eco-friendly boat Mana 23. The spacious layout offers great freedom of movement and functionality. The Mana 23 invites you to enjoy the sea, whether you want to dive in the sea or sail the canals.