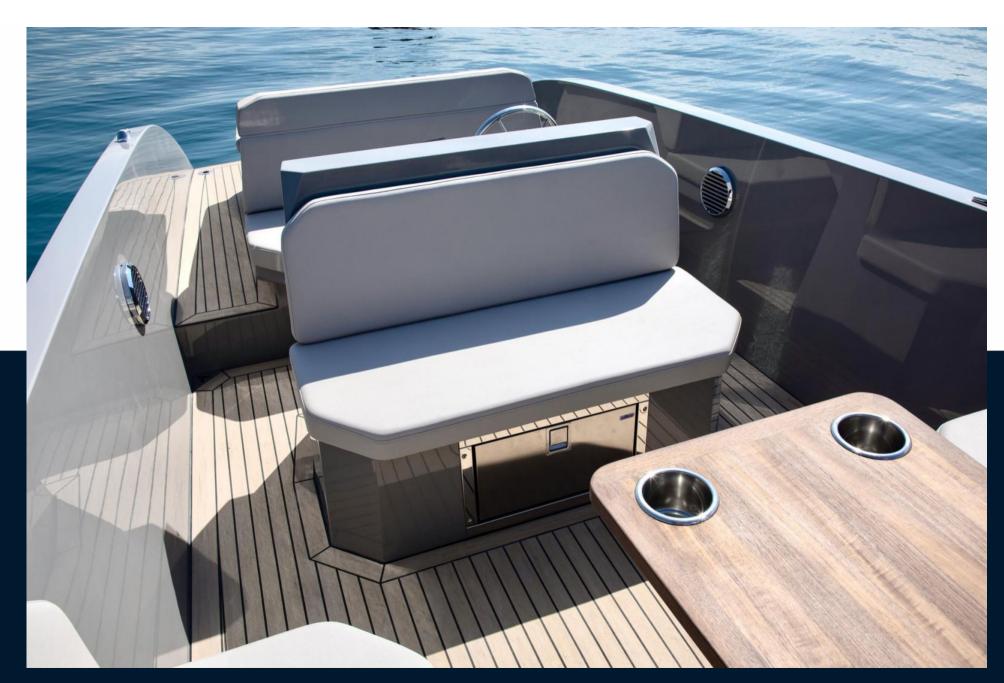

# Description

RAND Mana 23, the DayBoat with a unique functional design:

- Plug & Play easy to use
- Silent high-speed sailing experience
- A perfect convivial space for up to 10 people
- Provides the comfort needed to navigate for hours
- The most ecological motorboat in the world
- Offers the possibility of a central kitchen integrated in the front of the console, instead of two seats

Welcome your friends and family aboard the ultimate eco-friendly boat Mana 23. The spacious layout offers great freedom of movement and functionality. The Mana 23 invites you to enjoy the sea, whether you want to dive in the sea or sail the canals.