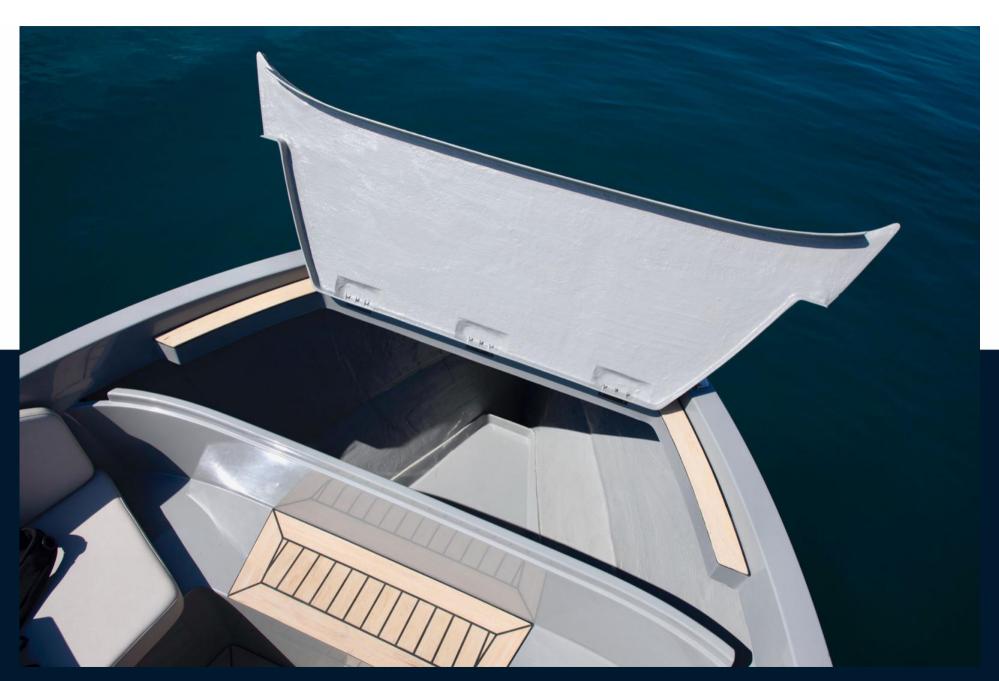

# Description

RAND Mana 23, the DayBoat with a unique functional design:

- Plug & Play easy to use
- Silent high-speed sailing experience
- A perfect convivial space for up to 10 people
- Provides the comfort needed to navigate for hours
- The most ecological motorboat in the world
- Offers the possibility of a central kitchen integrated in the front of the console, instead of two seats

Welcome your friends and family aboard the ultimate eco-friendly boat Mana 23. The spacious layout offers great freedom of movement and functionality. The Mana 23 invites you to enjoy the sea, whether you want to dive in the sea or sail the canals.