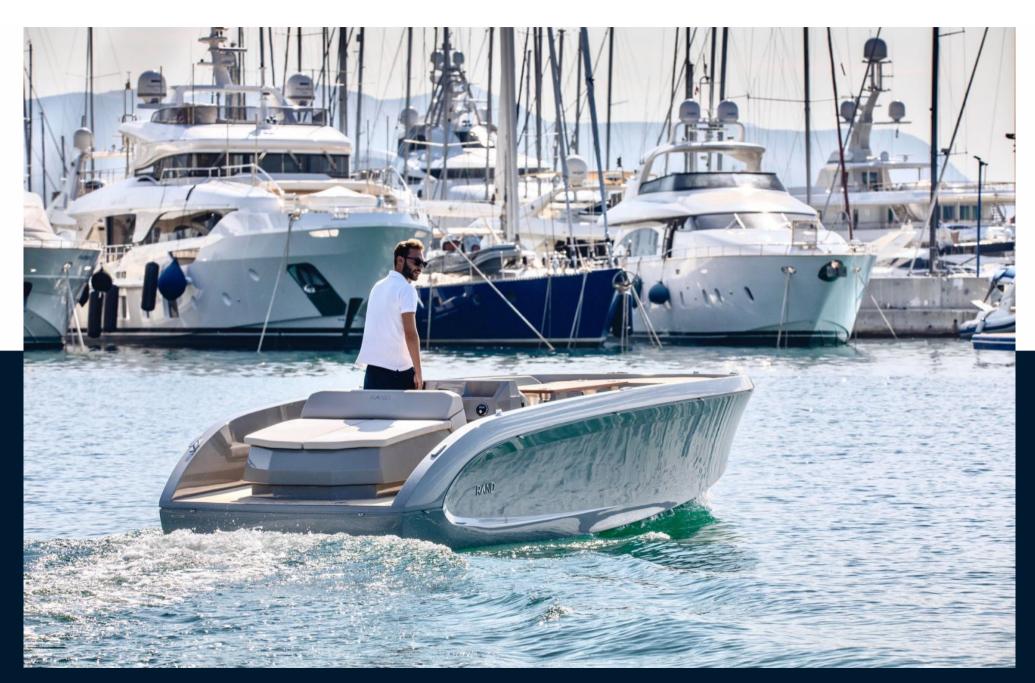

# Description

RAND Mana 23, the DayBoat with a unique functional design:

- Plug & Play easy to use
- Silent high-speed sailing experience
- A perfect convivial space for up to 10 people
- Provides the comfort needed to navigate for hours
- The most ecological motorboat in the world
- Offers the possibility of a central kitchen integrated in the front of the console, instead of two seats

Welcome your friends and family aboard the ultimate eco-friendly boat Mana 23. The spacious layout offers great freedom of movement and functionality. The Mana 23 invites you to enjoy the sea, whether you want to dive in the sea or sail the canals.