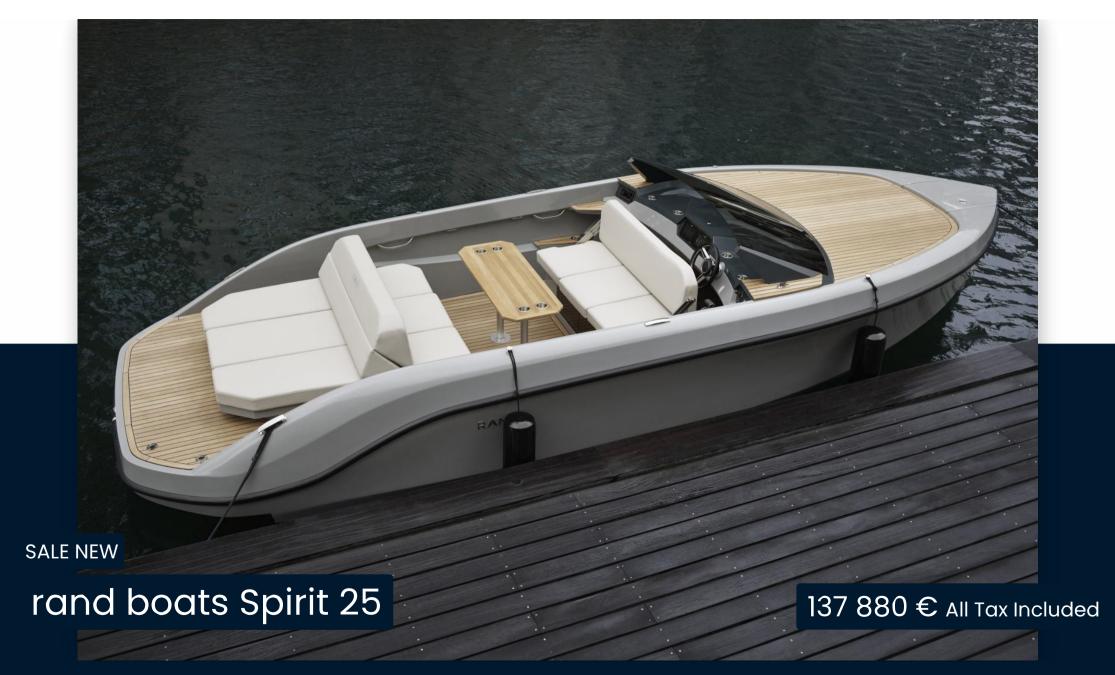

## Description

Rand Spirit Boats is one of the most captivating designer motorboats on the market . With classical motorboat design references RAND Spirit caters to the most selective aesthetics who also need raw performance and perfect handling.

Spirit 25 reinvents the runabout class by providing the best aspects from a walkaround with free movability combined with the protection and beautiful exterior behind the sporty lines and dark tinted windscreen.