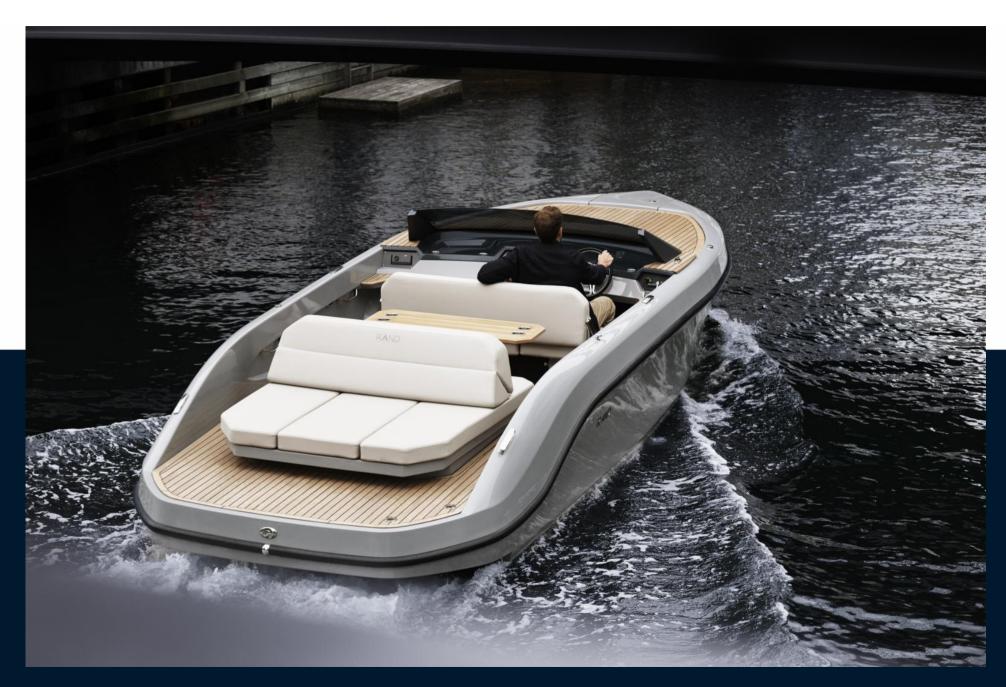

## Description

Rand Spirit Boats is one of the most captivating designer motorboats on the market . With classical motorboat design references RAND Spirit caters to the most selective aesthetics who also need raw performance and perfect handling.

Spirit 25 reinvents the runabout class by providing the best aspects from a walkaround with free movability combined with the protection and beautiful exterior behind the sporty lines and dark tinted windscreen.