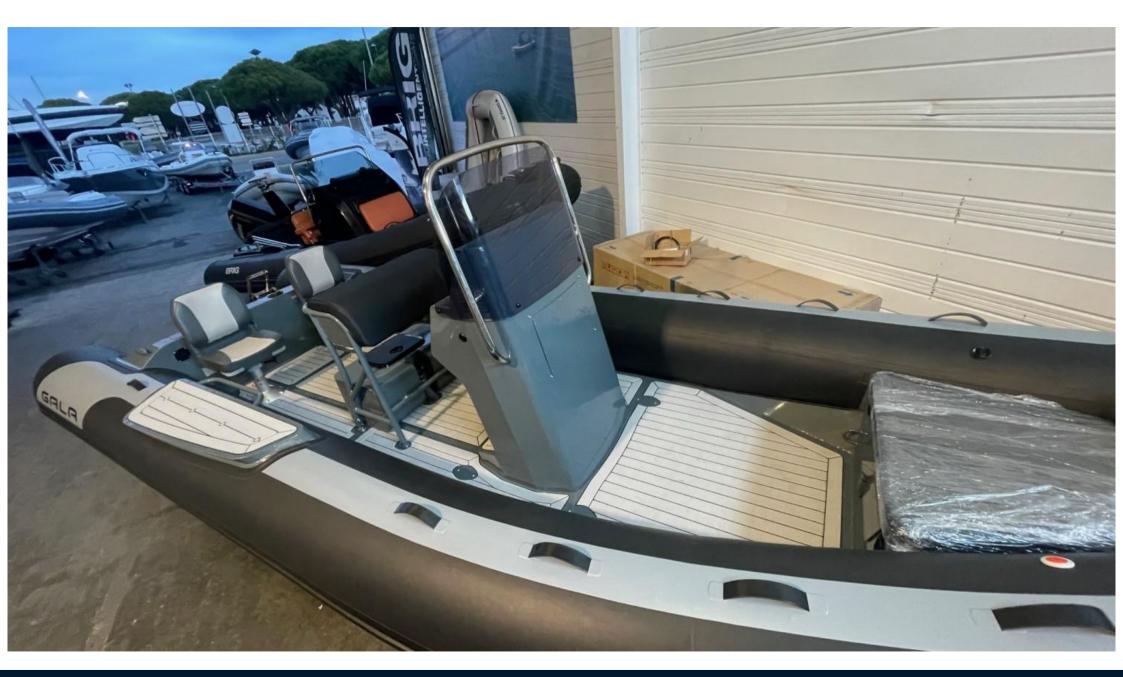

### Gala Boats V650 Fishing

Viking 650 Fishing

### Specifications

| LENGTH | WIDTH | ENGINE MANUFACTURER | HORSE POWER  |
|--------|-------|---------------------|--------------|
| 6.50   | 2.50  | Suzuki              | 1 X 175.0 CV |

| BRAND                              | MODEL                                            |                         |
|------------------------------------|--------------------------------------------------|-------------------------|
| gala boats                         | V650 fishing                                     |                         |
|                                    |                                                  |                         |
| NUMBER OF ENGINES HORSE POWER (CV) | FUEL                                             |                         |
| 1 x 175.0                          | gasoline                                         |                         |
| •                                  | gala boats<br>NUMBER OF ENGINES HORSE POWER (CV) | gala boats V650 fishing |