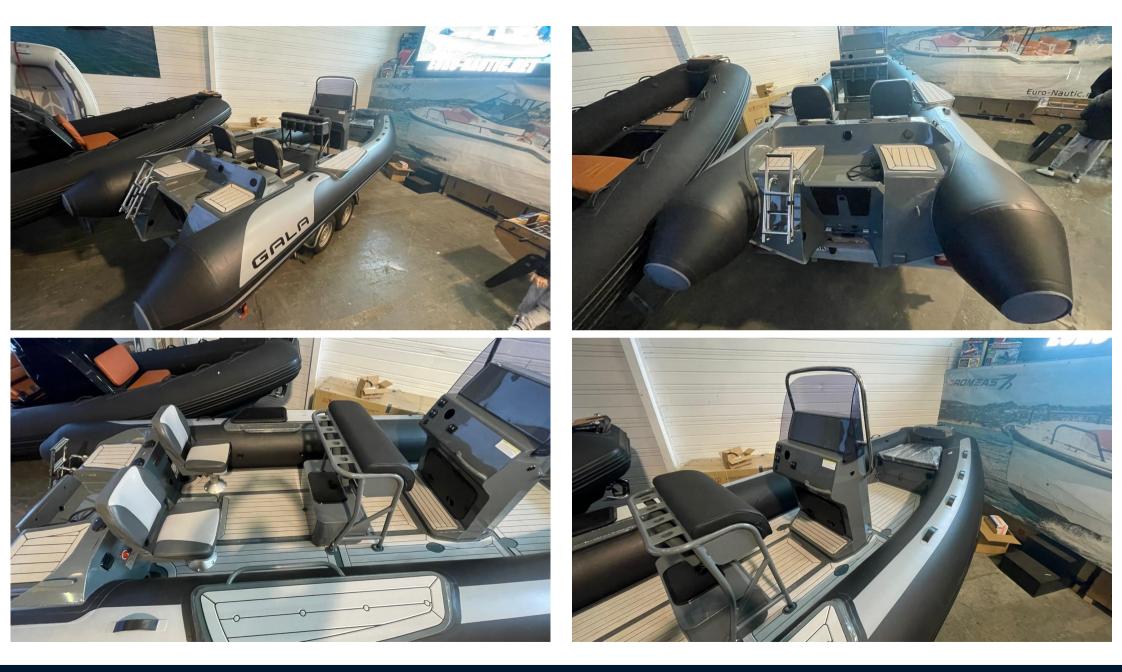

### Gala Boats V650 Fishing

Viking 650 Fishing

### Specifications

| LENGTH | WIDTH | ENGINE MANUFACTURER | HORSE POWER  |
|--------|-------|---------------------|--------------|
| 6.50   | 2.50  | Suzuki              | 1 X 175.0 CV |

| BRAND                              | MODEL                                            |                         |
|------------------------------------|--------------------------------------------------|-------------------------|
| gala boats                         | V650 fishing                                     |                         |
|                                    |                                                  |                         |
| NUMBER OF ENGINES HORSE POWER (CV) | FUEL                                             |                         |
| 1 x 175.0                          | gasoline                                         |                         |
| •                                  | gala boats<br>NUMBER OF ENGINES HORSE POWER (CV) | gala boats V650 fishing |