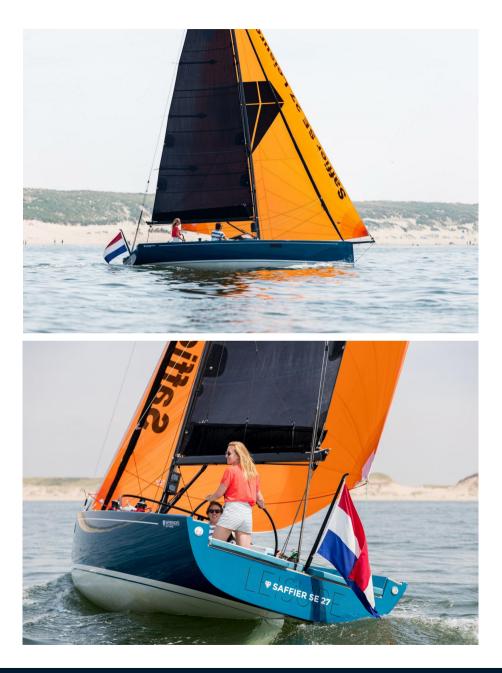

# Description

# Specifications

| SAFFIER 27 LEISURE                                                                                                                               | YEAR  | LENGTH |
|--------------------------------------------------------------------------------------------------------------------------------------------------|-------|--------|
| The Saffier 27 Leisure is the ideal daysailer that combines performance, comfort and breathtaking design, to enjoy magical moments on the water! | 2025  | 9.00   |
| The Saffier 27 Leisure that we are offering is a new sailboat, pre-ordered, fully<br>configurable, to be delivered in March 2025.                | WIDTH | DRAFT  |
| Special VIS - Very Important Sailor:                                                                                                             | 2.55  | 1.65   |
| Price for quick sale                                                                                                                             |       |        |
| Berth available on the Côte d'Azur                                                                                                               |       |        |
| Charter management program (Liberty Pass program)                                                                                                |       |        |
| Construction:                                                                                                                                    |       |        |
| /acuum iso fiberglass with Corecell foam.                                                                                                        |       |        |
| -iberglass around reinforced keel section with laminated ribs for keel load<br>rransfer.                                                         |       |        |
| ead keel (Naca profile for maximum performance).                                                                                                 |       |        |
| standard draft of 1.65 m (optional PTE 1.15 m with double rudder).                                                                               |       |        |
| Exterior fittings and equipment:                                                                                                                 |       |        |
| Aft bathing deck with large storage underneath.                                                                                                  |       |        |
| Removable table in the cockpit.                                                                                                                  |       |        |