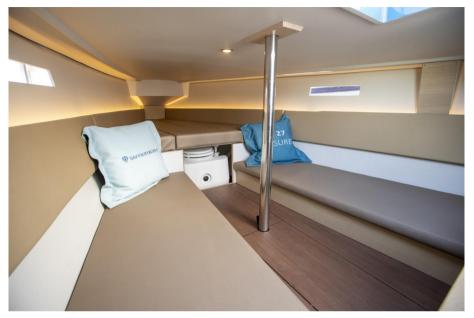

:                                                                                                                 |       |        |
| Aft bathing deck with large storage underneath.                                                                                                  |       |        |
| Removable table in the cockpit.                                                                                                                  |       |        |



| General  |                |            |                  |
|----------|----------------|------------|------------------|
| TYPE     | BRAND          | MODEL      | CURRENT LOCATION |
| Sailboat | Saffier Yachts | 27 Leisure | Golfe Juan       |

#### **Engine room**

NUMBER OF ENGINES (CV)

0