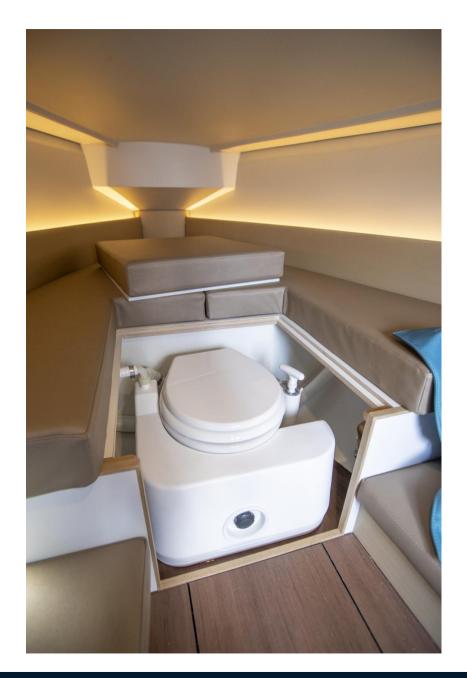

|       |        |
| Aft bathing deck with large storage underneath.                                                                                                  |       |        |
| Removable table in the cockpit.                                                                                                                  |       |        |



| General  |                |            |                  |
|----------|----------------|------------|------------------|
| TYPE     | BRAND          | MODEL      | CURRENT LOCATION |
| Sailboat | Saffier Yachts | 27 Leisure | Golfe Juan       |

#### **Engine room**

NUMBER OF ENGINES (CV)

0