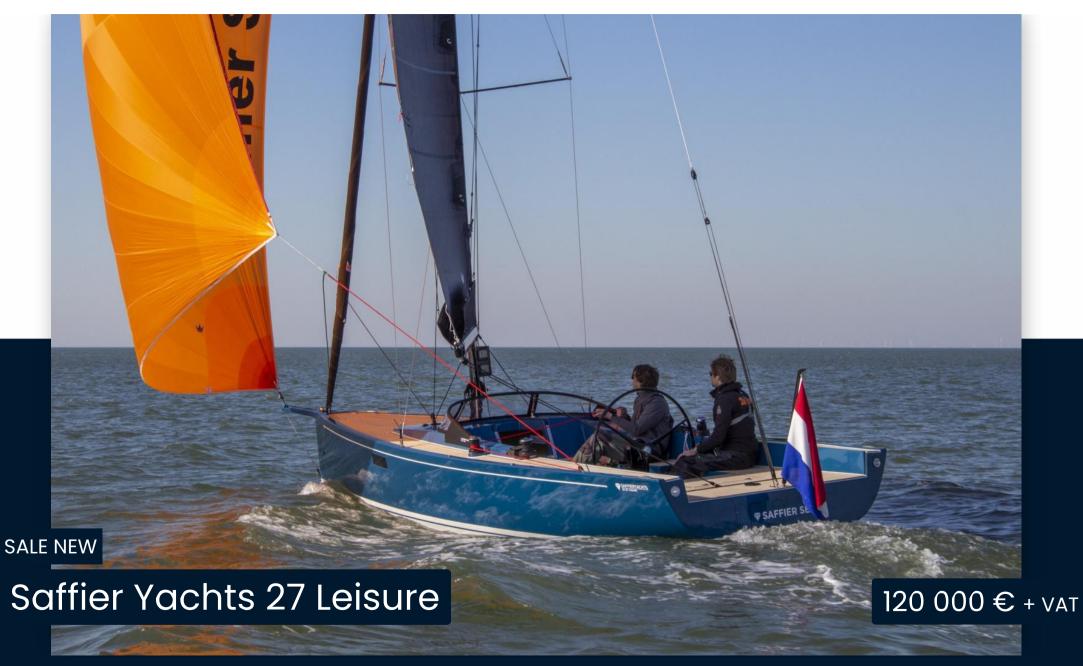

# Description

# Specifications

| SAFFIER 27 LEISURE                                                                                                                               | YEAR  | LENGTH |
|--------------------------------------------------------------------------------------------------------------------------------------------------|-------|--------|
| The Saffier 27 Leisure is the ideal daysailer that combines performance, comfort and breathtaking design, to enjoy magical moments on the water! | 2025  | 9.00   |
| The Saffier 27 Leisure that we are offering is a new sailboat, pre-ordered, fully<br>configurable, to be delivered in March 2025.                | WIDTH | DRAFT  |
| Special VIS - Very Important Sailor:                                                                                                             | 2.55  | 1.65   |
| Price for quick sale                                                                                                                             |       |        |
| Berth available on the Côte d'Azur                                                                                                               |       |        |
| Charter management program (Liberty Pass program)                                                                                                |       |        |
| Construction:                                                                                                                                    |       |        |
| /acuum iso fiberglass with Corecell foam.                                                                                                        |       |        |
| -iberglass around reinforced keel section with laminated ribs for keel load<br>rransfer.                                                         |       |        |
| ead keel (Naca profile for maximum performance).                                                                                                 |       |        |
| standard draft of 1.65 m (optional PTE 1.15 m with double rudder).                                                                               |       |        |
| Exterior fittings and equipment:                                                                                                                 |       |        |
| Aft bathing deck with large storage underneath.                                                                                                  |       |        |
| Removable table in the cockpit.                                                                                                                  |       |        |