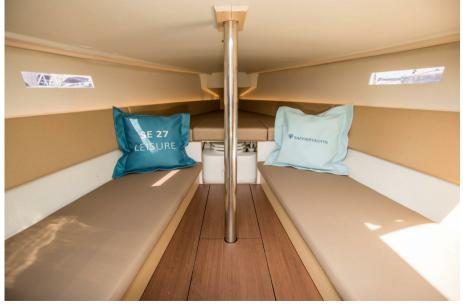

ment:                                                                                                                 |       |        |
| Aft bathing deck with large storage underneath.                                                                                                  |       |        |
| Removable table in the cockpit.                                                                                                                  |       |        |



| General  |                |            |                  |
|----------|----------------|------------|------------------|
| TYPE     | BRAND          | MODEL      | CURRENT LOCATION |
| Sailboat | Saffier Yachts | 27 Leisure | Golfe Juan       |

#### **Engine room**

NUMBER OF ENGINES (CV)

0