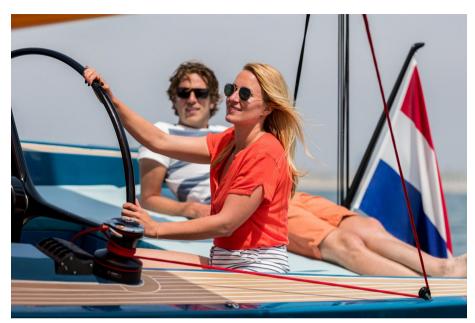

# Specifications

| SAFFIER 27 LEISURE                                                                                                                               | YEAR  | LENGTH |
|--------------------------------------------------------------------------------------------------------------------------------------------------|-------|--------|
| The Saffier 27 Leisure is the ideal daysailer that combines performance, comfort and breathtaking design, to enjoy magical moments on the water! | 2025  | 9.00   |
| The Saffier 27 Leisure that we are offering is a new sailboat, pre-ordered, fully<br>configurable, to be delivered in March 2025.                | WIDTH | DRAFT  |
| Special VIS - Very Important Sailor:                                                                                                             | 2.55  | 1.65   |
| Price for quick sale                                                                                                                             |       |        |
| Berth available on the Côte d'Azur                                                                                                               |       |        |
| Charter management program (Liberty Pass program)                                                                                                |       |        |
| Construction:                                                                                                                                    |       |        |
| /acuum iso fiberglass with Corecell foam.                                                                                                        |       |        |
| -iberglass around reinforced keel section with laminated ribs for keel load<br>rransfer.                                                         |       |        |
| ead keel (Naca profile for maximum performance).                                                                                                 |       |        |
| standard draft of 1.65 m (optional PTE 1.15 m with double rudder).                                                                               |       |        |
| Exterior fittings and equipment:                                                                                                                 |       |        |
| Aft bathing deck with large storage underneath.                                                                                                  |       |        |
| Removable table in the cockpit.                                                                                                                  |       |        |