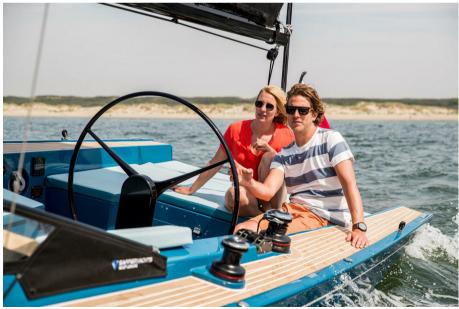

# Specifications

| SAFFIER 27 LEISURE                                                                                                                               | YEAR  | LENGTH |
|--------------------------------------------------------------------------------------------------------------------------------------------------|-------|--------|
| The Saffier 27 Leisure is the ideal daysailer that combines performance, comfort and breathtaking design, to enjoy magical moments on the water! | 2025  | 9.00   |
| The Saffier 27 Leisure that we are offering is a new sailboat, pre-ordered, fully<br>configurable, to be delivered in March 2025.                | WIDTH | DRAFT  |
| Special VIS - Very Important Sailor:                                                                                                             | 2.55  | 1.65   |
| Price for quick sale                                                                                                                             |       |        |
| Berth available on the Côte d'Azur                                                                                                               |       |        |
| Charter management program (Liberty Pass program)                                                                                                |       |        |
| Construction:                                                                                                                                    |       |        |
| /acuum iso fiberglass with Corecell foam.                                                                                                        |       |        |
| -iberglass around reinforced keel section with laminated ribs for keel load<br>rransfer.                                                         |       |        |
| ead keel (Naca profile for maximum performance).                                                                                                 |       |        |
| standard draft of 1.65 m (optional PTE 1.15 m with double rudder).                                                                               |       |        |
| Exterior fittings and equipment:                                                                                                                 |       |        |
| Aft bathing deck with large storage underneath.                                                                                                  |       |        |
| Removable table in the cockpit.                                                                                                                  |       |        |