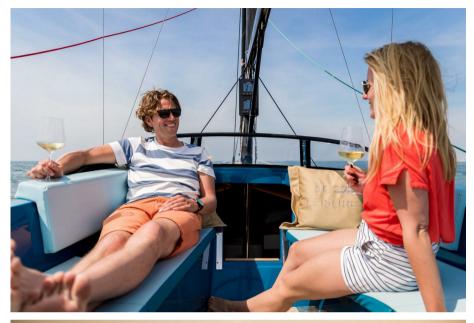

# Specifications

| SAFFIER 27 LEISURE                                                                                                                               | YEAR  | LENGTH |
|--------------------------------------------------------------------------------------------------------------------------------------------------|-------|--------|
| The Saffier 27 Leisure is the ideal daysailer that combines performance, comfort and breathtaking design, to enjoy magical moments on the water! | 2025  | 9.00   |
| The Saffier 27 Leisure that we are offering is a new sailboat, pre-ordered, fully<br>configurable, to be delivered in March 2025.                | WIDTH | DRAFT  |
| Special VIS - Very Important Sailor:                                                                                                             | 2.55  | 1.65   |
| Price for quick sale                                                                                                                             |       |        |
| Berth available on the Côte d'Azur                                                                                                               |       |        |
| Charter management program (Liberty Pass program)                                                                                                |       |        |
| Construction:                                                                                                                                    |       |        |
| /acuum iso fiberglass with Corecell foam.                                                                                                        |       |        |
| -iberglass around reinforced keel section with laminated ribs for keel load<br>rransfer.                                                         |       |        |
| ead keel (Naca profile for maximum performance).                                                                                                 |       |        |
| standard draft of 1.65 m (optional PTE 1.15 m with double rudder).                                                                               |       |        |
| Exterior fittings and equipment:                                                                                                                 |       |        |
| Aft bathing deck with large storage underneath.                                                                                                  |       |        |
| Removable table in the cockpit.                                                                                                                  |       |        |