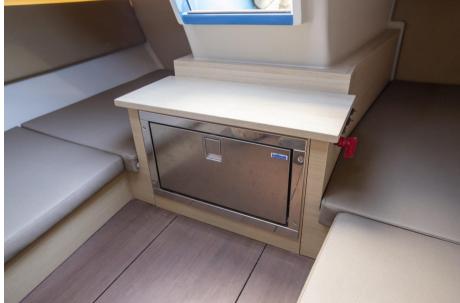

|       |        |
| Aft bathing deck with large storage underneath.                                                                                                  |       |        |
| Removable table in the cockpit.                                                                                                                  |       |        |



| General  |                |            |                  |
|----------|----------------|------------|------------------|
| TYPE     | BRAND          | MODEL      | CURRENT LOCATION |
| Sailboat | Saffier Yachts | 27 Leisure | Golfe Juan       |

#### **Engine room**

NUMBER OF ENGINES (CV)

0