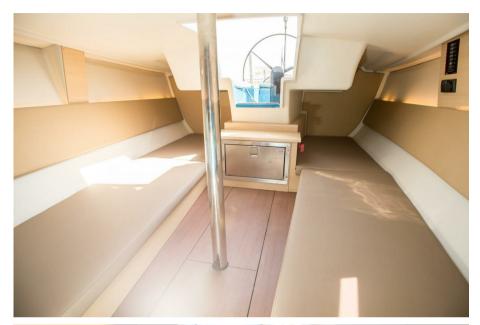

|       |        |
| Aft bathing deck with large storage underneath.                                                                                                  |       |        |
| Removable table in the cockpit.                                                                                                                  |       |        |



| General  |                |            |                  |
|----------|----------------|------------|------------------|
| TYPE     | BRAND          | MODEL      | CURRENT LOCATION |
| Sailboat | Saffier Yachts | 27 Leisure | Golfe Juan       |

#### **Engine room**

NUMBER OF ENGINES (CV)

0