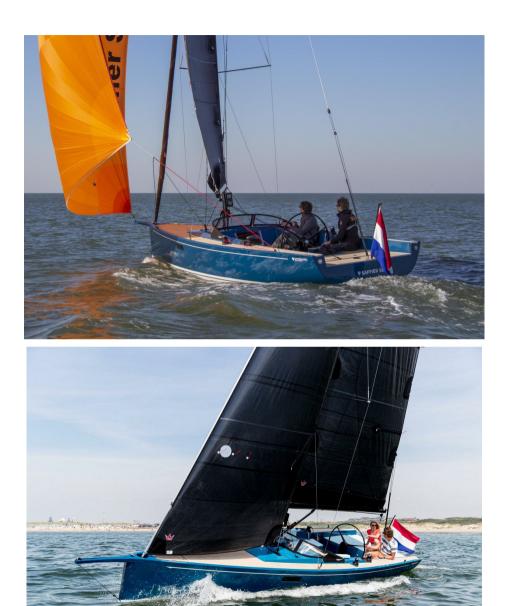

# Description

# Specifications

| SAFFIER 27 LEISURE                                                                                                                               | YEAR  | LENGTH |
|--------------------------------------------------------------------------------------------------------------------------------------------------|-------|--------|
| The Saffier 27 Leisure is the ideal daysailer that combines performance, comfort and breathtaking design, to enjoy magical moments on the water! | 2025  | 9.00   |
| The Saffier 27 Leisure that we are offering is a new sailboat, pre-ordered, fully<br>configurable, to be delivered in March 2025.                | WIDTH | DRAFT  |
| Special VIS - Very Important Sailor:                                                                                                             | 2.55  | 1.65   |
| Price for quick sale                                                                                                                             |       |        |
| Berth available on the Côte d'Azur                                                                                                               |       |        |
| Charter management program (Liberty Pass program)                                                                                                |       |        |
| Construction:                                                                                                                                    |       |        |
| /acuum iso fiberglass with Corecell foam.                                                                                                        |       |        |
| -iberglass around reinforced keel section with laminated ribs for keel load<br>rransfer.                                                         |       |        |
| ead keel (Naca profile for maximum performance).                                                                                                 |       |        |
| standard draft of 1.65 m (optional PTE 1.15 m with double rudder).                                                                               |       |        |
| Exterior fittings and equipment:                                                                                                                 |       |        |
| Aft bathing deck with large storage underneath.                                                                                                  |       |        |
| Removable table in the cockpit.                                                                                                                  |       |        |