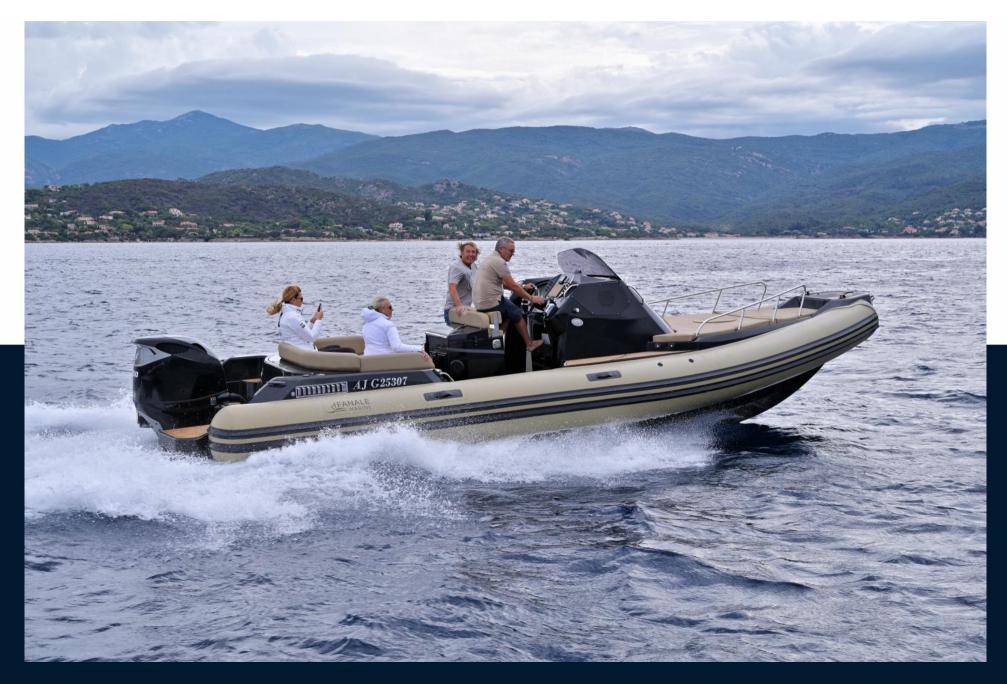

|

ER

(Moteur En



| General                                |                             |                       |                                        |
|----------------------------------------|-----------------------------|-----------------------|----------------------------------------|
| BRAND<br>fanale marine                 | MODEL<br>Altore 900         | guests cruising<br>16 | current location<br>Bormes les mimosas |
| Engine room                            |                             |                       |                                        |
| ENGINE<br>Coque nue (moteur en option) | NUMBER OF ENGINES (CV)<br>O |                       |                                        |













# Fanale Marine Altore 900





# Fanale Marine Altore 900