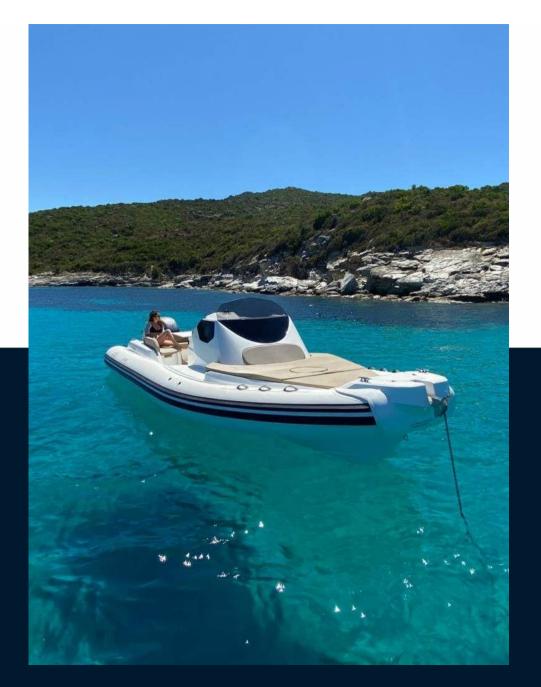

ests cruising |
| 18           | 16              |
|              |                 |

ER

(Moteur En



| General                                |                             |                       |                                        |
|----------------------------------------|-----------------------------|-----------------------|----------------------------------------|
| BRAND<br>fanale marine                 | MODEL<br>Altore 900         | guests cruising<br>16 | current location<br>Bormes les mimosas |
| Engine room                            |                             |                       |                                        |
| ENGINE<br>Coque nue (moteur en option) | NUMBER OF ENGINES (CV)<br>O |                       |                                        |













# Fanale Marine Altore 900





# Fanale Marine Altore 900