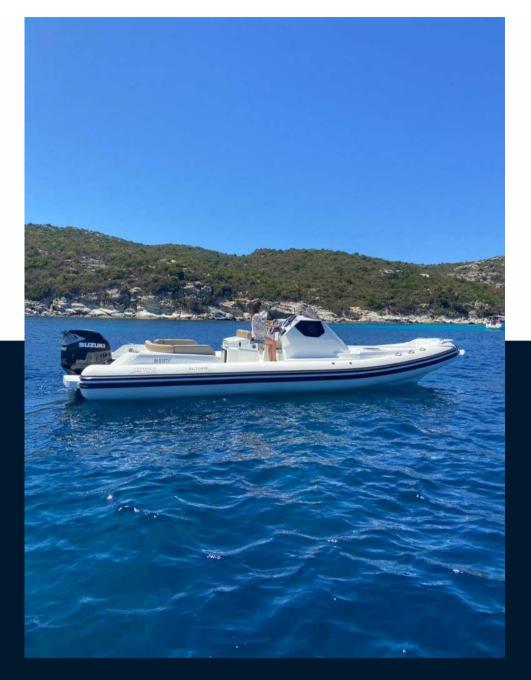

|
|              |                 |

ER

(Moteur En



| General                                |                             |                       |                                        |
|----------------------------------------|-----------------------------|-----------------------|----------------------------------------|
| BRAND<br>fanale marine                 | MODEL<br>Altore 900         | guests cruising<br>16 | current location<br>Bormes les mimosas |
| Engine room                            |                             |                       |                                        |
| ENGINE<br>Coque nue (moteur en option) | NUMBER OF ENGINES (CV)<br>O |                       |                                        |













# Fanale Marine Altore 900





# Fanale Marine Altore 900