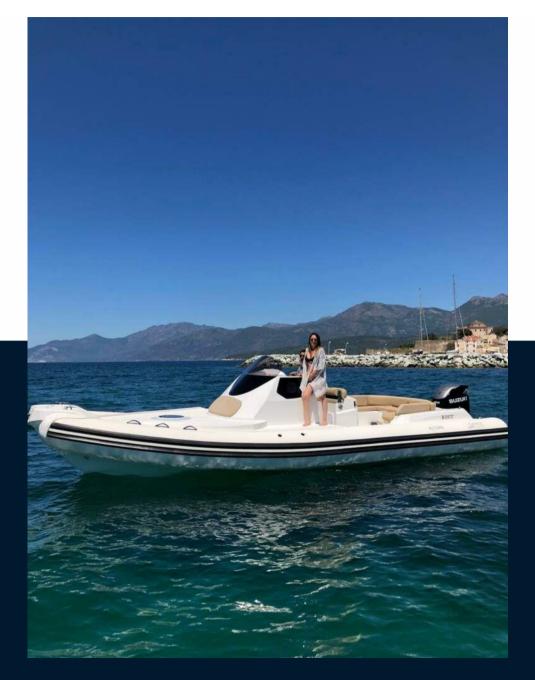

cruising |
| 18           | 16              |
|              |                 |

ER

(Moteur En



| General                                |                             |                       |                                        |
|----------------------------------------|-----------------------------|-----------------------|----------------------------------------|
| BRAND<br>fanale marine                 | MODEL<br>Altore 900         | guests cruising<br>16 | current location<br>Bormes les mimosas |
| Engine room                            |                             |                       |                                        |
| ENGINE<br>Coque nue (moteur en option) | NUMBER OF ENGINES (CV)<br>O |                       |                                        |













# Fanale Marine Altore 900





# Fanale Marine Altore 900