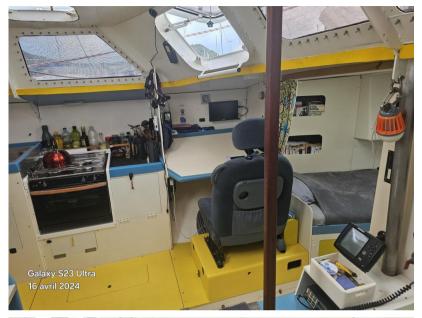

Accommodations:

Three cabins

Six berths

One double at the front

Two forward single beds with storage chests underneath

Charts table on port

Galley long shape on port side in the passageway

Shower room with Lavac marine toilet, and washbasin on starboard side, no shower.