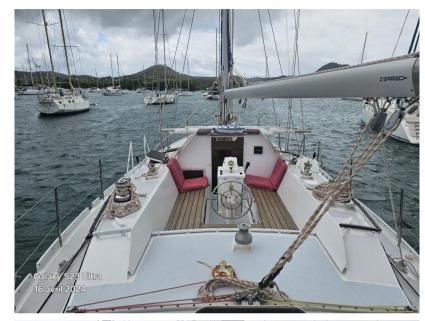

Accommodations:

Three cabins

Six berths

One double at the front

Two forward single beds with storage chests underneath

Charts table on port

Galley long shape on port side in the passageway

Shower room with Lavac marine toilet, and washbasin on starboard side, no shower.