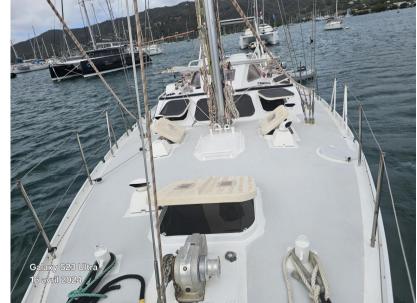

## Description

Builder: Custom Model: lle Disko Year: 1996

Architect: Gilbert Caroff Displacement: 12 000 Kg Material: Steel

Length: 11.98 m Beam: 4.15 m Draft: 0.95 m/2.60 m

Engine: Seenergie 48 Propeller: Flex o flod deux pales Transmission:

Shaft propeller

Fuel tank: 140 L Hours: 2700h Lest: 4 000 Kg

Very nice integral lifting keel boat, with twin rudders from 1996 built in steel.

Successful amateur construction, scrupulous respect of the plans of the architect Gilbert Caroff, visible in Martinique, French pavilion, European VAT paid.