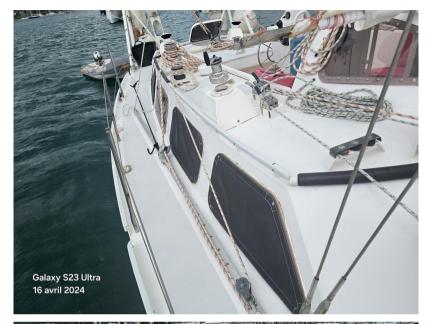

## Description

Builder: Custom Model: lle Disko Year: 1996

Architect: Gilbert Caroff Displacement: 12 000 Kg Material: Steel

Length: 11.98 m Beam: 4.15 m Draft: 0.95 m/2.60 m

Engine: Seenergie 48 Propeller: Flex o flod deux pales Transmission:

Shaft propeller

Fuel tank: 140 L Hours: 2700h Lest: 4 000 Kg

Very nice integral lifting keel boat, with twin rudders from 1996 built in steel.

Successful amateur construction, scrupulous respect of the plans of the architect Gilbert Caroff, visible in Martinique, French pavilion, European VAT paid.