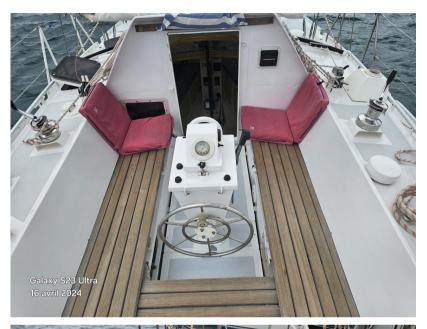

Accommodations:

Three cabins

Six berths

One double at the front

Two forward single beds with storage chests underneath

Charts table on port

Galley long shape on port side in the passageway

Shower room with Lavac marine toilet, and washbasin on starboard side, no shower.