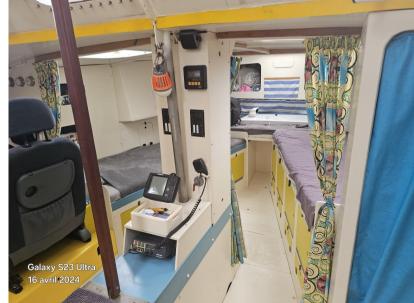

Accommodations:

Three cabins

Six berths

One double at the front

Two forward single beds with storage chests underneath

Charts table on port

Galley long shape on port side in the passageway

Shower room with Lavac marine toilet, and washbasin on starboard side, no shower.