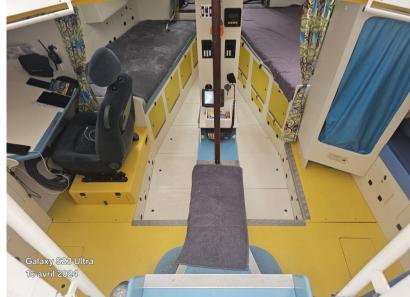

Accommodations:

Three cabins

Six berths

One double at the front

Two forward single beds with storage chests underneath

Charts table on port

Galley long shape on port side in the passageway

Shower room with Lavac marine toilet, and washbasin on starboard side, no shower.