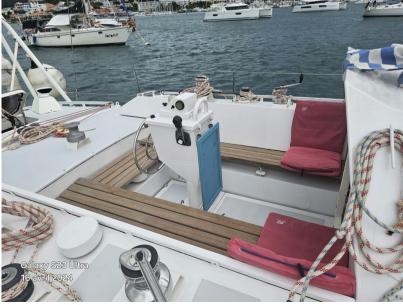

Accommodations:

Three cabins

Six berths

One double at the front

Two forward single beds with storage chests underneath

Charts table on port

Galley long shape on port side in the passageway

Shower room with Lavac marine toilet, and washbasin on starboard side, no shower.