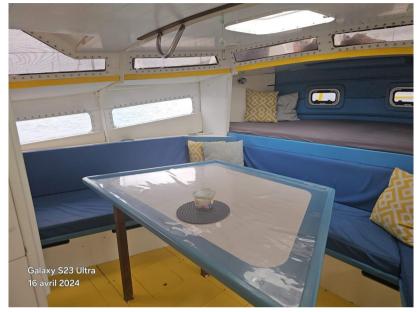

Accommodations:

Three cabins

Six berths

One double at the front

Two forward single beds with storage chests underneath

Charts table on port

Galley long shape on port side in the passageway

Shower room with Lavac marine toilet, and washbasin on starboard side, no shower.