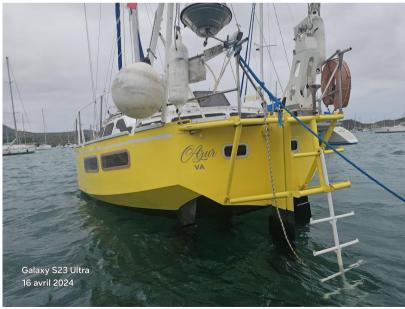

## Description

Builder: Custom Model: lle Disko Year: 1996

Architect: Gilbert Caroff Displacement: 12 000 Kg Material: Steel

Length: 11.98 m Beam: 4.15 m Draft: 0.95 m/2.60 m

Engine: Seenergie 48 Propeller: Flex o flod deux pales Transmission:

Shaft propeller

Fuel tank: 140 L Hours: 2700h Lest: 4 000 Kg

Very nice integral lifting keel boat, with twin rudders from 1996 built in steel.

Successful amateur construction, scrupulous respect of the plans of the architect Gilbert Caroff, visible in Martinique, French pavilion, European VAT paid.