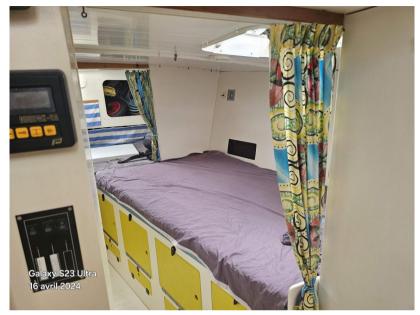

Accommodations:

Three cabins

Six berths

One double at the front

Two forward single beds with storage chests underneath

Charts table on port

Galley long shape on port side in the passageway

Shower room with Lavac marine toilet, and washbasin on starboard side, no shower.