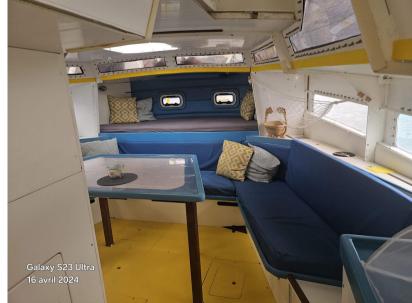

Accommodations:

Three cabins

Six berths

One double at the front

Two forward single beds with storage chests underneath

Charts table on port

Galley long shape on port side in the passageway

Shower room with Lavac marine toilet, and washbasin on starboard side, no shower.