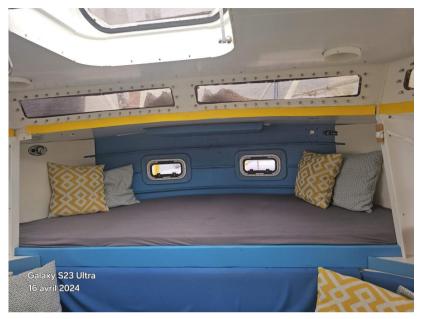

Accommodations:

Three cabins

Six berths

One double at the front

Two forward single beds with storage chests underneath

Charts table on port

Galley long shape on port side in the passageway

Shower room with Lavac marine toilet, and washbasin on starboard side, no shower.