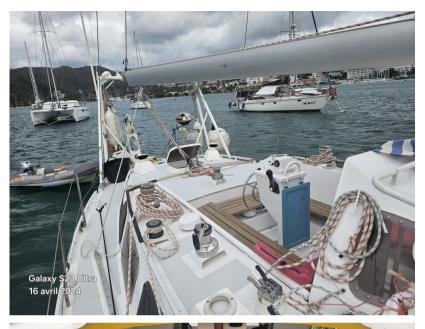

## Description

Builder: Custom Model: lle Disko Year: 1996

Architect: Gilbert Caroff Displacement: 12 000 Kg Material: Steel

Length: 11.98 m Beam: 4.15 m Draft: 0.95 m/2.60 m

Engine: Seenergie 48 Propeller: Flex o flod deux pales Transmission:

Shaft propeller

Fuel tank: 140 L Hours: 2700h Lest: 4 000 Kg

Very nice integral lifting keel boat, with twin rudders from 1996 built in steel.

Successful amateur construction, scrupulous respect of the plans of the architect Gilbert Caroff, visible in Martinique, French pavilion, European VAT paid.