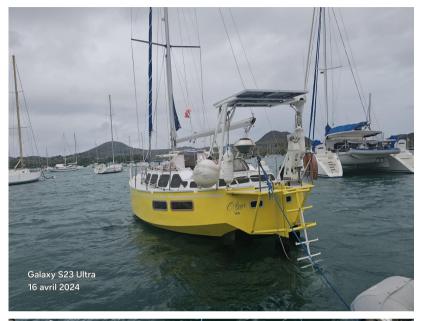

## Description

Builder: Custom Model: lle Disko Year: 1996

Architect: Gilbert Caroff Displacement: 12 000 Kg Material: Steel

Length: 11.98 m Beam: 4.15 m Draft: 0.95 m/2.60 m

Engine: Seenergie 48 Propeller: Flex o flod deux pales Transmission:

Shaft propeller

Fuel tank: 140 L Hours: 2700h Lest: 4 000 Kg

Very nice integral lifting keel boat, with twin rudders from 1996 built in steel.

Successful amateur construction, scrupulous respect of the plans of the architect Gilbert Caroff, visible in Martinique, French pavilion, European VAT paid.