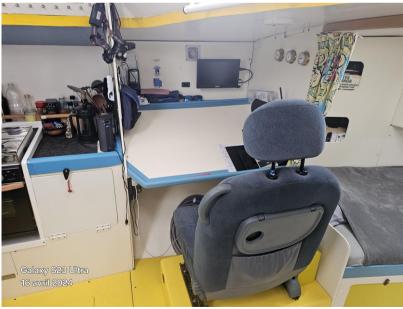

Accommodations:

Three cabins

Six berths

One double at the front

Two forward single beds with storage chests underneath

Charts table on port

Galley long shape on port side in the passageway

Shower room with Lavac marine toilet, and washbasin on starboard side, no shower.