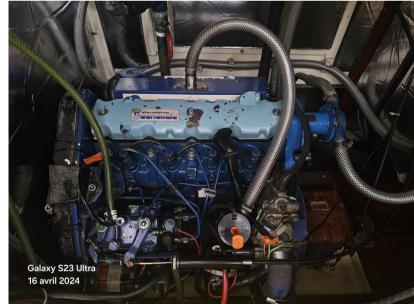

## Description

Builder: Custom Model: lle Disko Year: 1996

Architect: Gilbert Caroff Displacement: 12 000 Kg Material: Steel

Length: 11.98 m Beam: 4.15 m Draft: 0.95 m/2.60 m

Engine: Seenergie 48 Propeller: Flex o flod deux pales Transmission:

Shaft propeller

Fuel tank: 140 L Hours: 2700h Lest: 4 000 Kg

Very nice integral lifting keel boat, with twin rudders from 1996 built in steel.

Successful amateur construction, scrupulous respect of the plans of the architect Gilbert Caroff, visible in Martinique, French pavilion, European VAT paid.

FRESH WATER CAPACITY

360

**CABINS** 

3

**ENGINE MANUFACTURER** 

Seenergie

**HORSE POWER** 

1 X 48 CV

**Building / facilities** 

AMOUNT OF CABINS BERTHS BATHROOM(S)

3

**Engine room** 

ENGINE NUMBER OF ENGINES HORSE POWER (CV) ENGINE HOURS FUEL

Seenergie 1 x 48 2700 Diesel