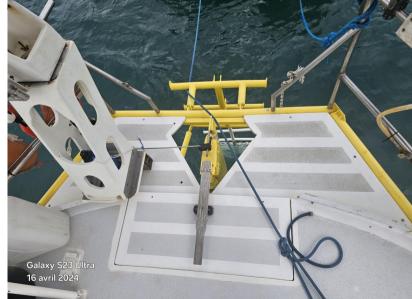

## Description

Builder: Custom Model: lle Disko Year: 1996

Architect: Gilbert Caroff Displacement: 12 000 Kg Material: Steel

Length: 11.98 m Beam: 4.15 m Draft: 0.95 m/2.60 m

Engine: Seenergie 48 Propeller: Flex o flod deux pales Transmission: