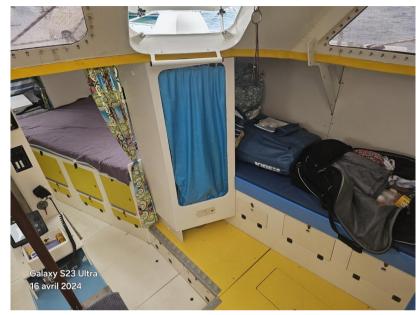

Accommodations:

Three cabins

Six berths

One double at the front

Two forward single beds with storage chests underneath

Charts table on port

Galley long shape on port side in the passageway

Shower room with Lavac marine toilet, and washbasin on starboard side, no shower.