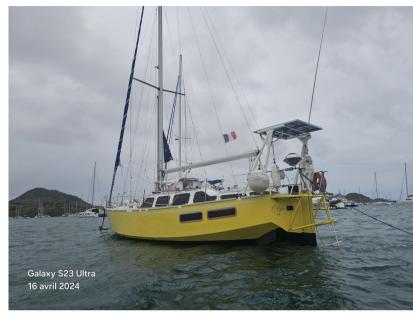

## Description

Builder: Custom Model: lle Disko Year: 1996

Architect: Gilbert Caroff Displacement: 12 000 Kg Material: Steel

Length: 11.98 m Beam: 4.15 m Draft: 0.95 m/2.60 m

Engine: Seenergie 48 Propeller: Flex o flod deux pales Transmission:

Shaft propeller

Fuel tank: 140 L Hours: 2700h Lest: 4 000 Kg

Very nice integral lifting keel boat, with twin rudders from 1996 built in steel.

Successful amateur construction, scrupulous respect of the plans of the architect Gilbert Caroff, visible in Martinique, French pavilion, European VAT paid.