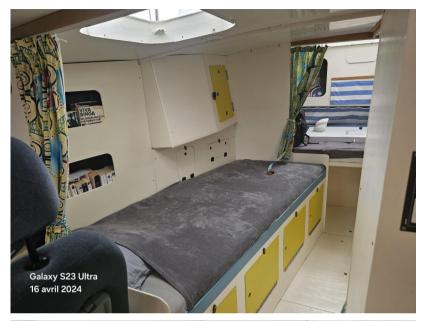

Accommodations:

Three cabins

Six berths

One double at the front

Two forward single beds with storage chests underneath

Charts table on port

Galley long shape on port side in the passageway

Shower room with Lavac marine toilet, and washbasin on starboard side, no shower.