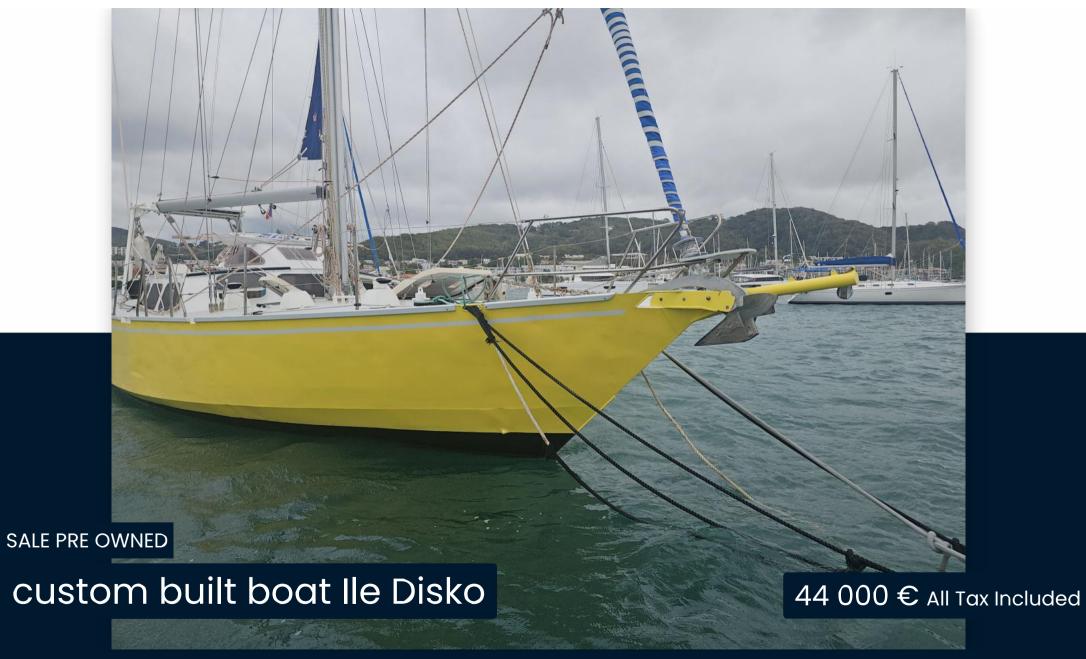

## Description

Builder: Custom Model: lle Disko Year: 1996

Architect: Gilbert Caroff Displacement: 12 000 Kg Material: Steel

Length: 11.98 m Beam: 4.15 m Draft: 0.95 m/2.60 m

Engine: Seenergie 48 Propeller: Flex o flod deux pales Transmission:

Shaft propeller

Fuel tank: 140 L Hours: 2700h Lest: 4 000 Kg

Very nice integral lifting keel boat, with twin rudders from 1996 built in steel.

Successful amateur construction, scrupulous respect of the plans of the architect Gilbert Caroff, visible in Martinique, French pavilion, European VAT paid.

Accommodations:

Three cabins

Six berths

One double at the front

Two forward single beds with storage chests underneath

Charts table on port

Galley long shape on port side in the passageway

Shower room with Lavac marine toilet, and washbasin on starboard side, no shower.