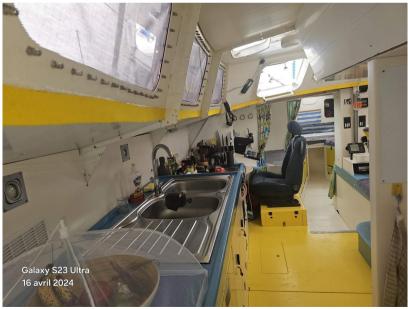

Accommodations:

Three cabins

Six berths

One double at the front

Two forward single beds with storage chests underneath

Charts table on port

Galley long shape on port side in the passageway

Shower room with Lavac marine toilet, and washbasin on starboard side, no shower.