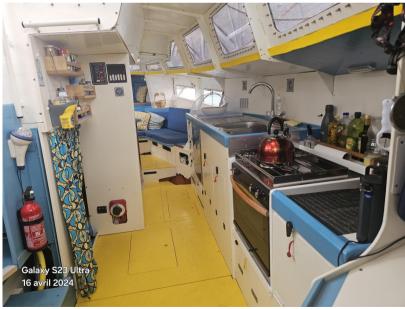

Accommodations:

Three cabins

Six berths

One double at the front

Two forward single beds with storage chests underneath

Charts table on port

Galley long shape on port side in the passageway

Shower room with Lavac marine toilet, and washbasin on starboard side, no shower.