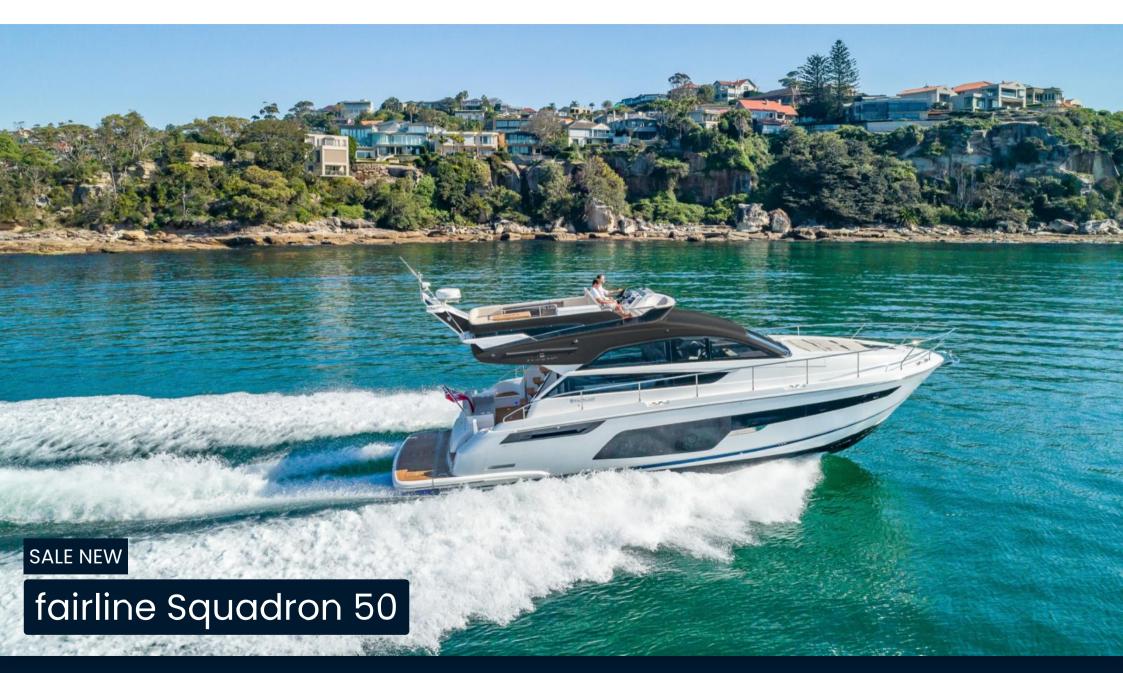

## Description

The Squadron 50, the flybridge version of our exciting new 50ft range, is here to continue the journey.

Every consideration has gone into the design of the Squadron 50. The flybridge has been configured to offer all the space you need to enjoy a leisurely breakfast around the teak dinning table, before claiming the sunbed and your place in the sun. There is a stunning anthracite roof, while on the inside, a beautiful range of contemporary colours offer a touch of understated elegance to the expertly design space.

But there is something equally as thrilling at your fingertips. Our first ever premium Pack option with a host of specifications.

This is a yacht ready to take your places. And take you there in style.