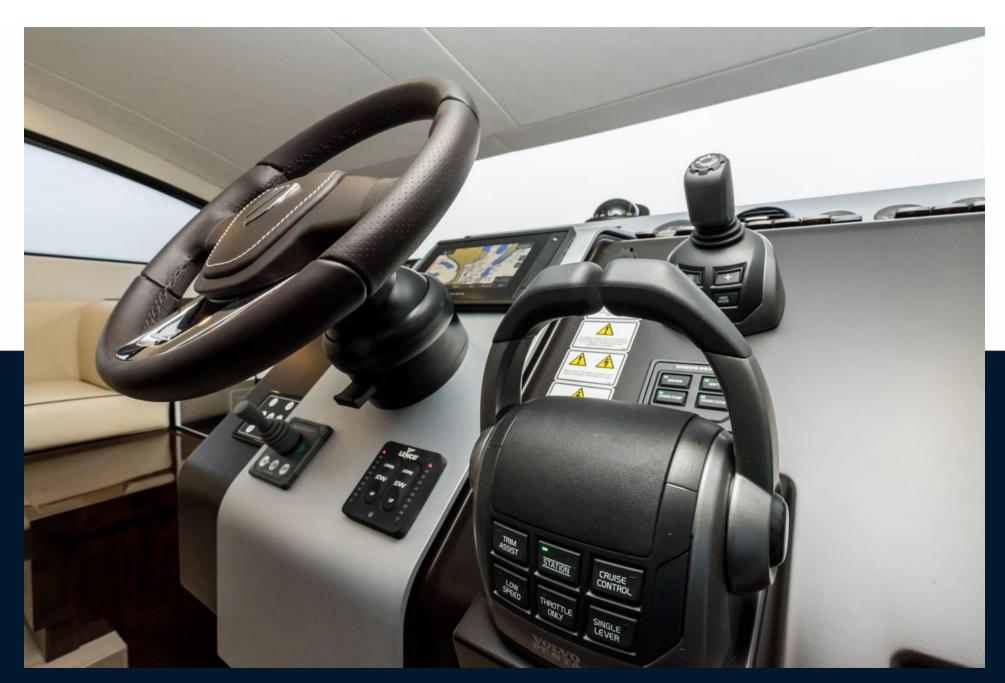

## Specifications

YEAR 2024

**WIDTH** 

4.31

**GUESTS CRUISING** 

16

**ENGINE MANUFACTURER** 

Volvo Penta IPS650-D6-480 LENGTH

ENGINE

Volvo Penta IPS650- D6-480

NUMBER OF ENGINES HORSE POWER (CV)

2 x 480 (960hp)

PROPULSION

IPS

FUEL

Diesel