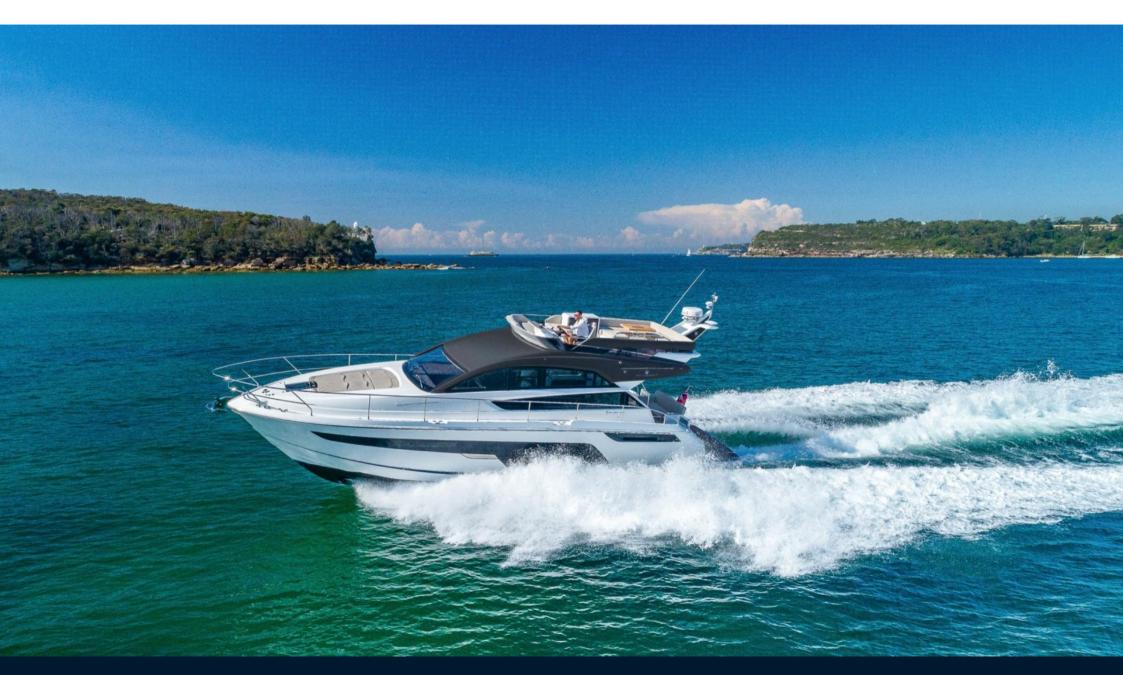

## Description

The Squadron 50, the flybridge version of our exciting new 50ft range, is here to continue the journey.

Every consideration has gone into the design of the Squadron 50. The flybridge has been configured to offer all the space you need to enjoy a leisurely breakfast around the teak dinning table, before claiming the sunbed and your place in the sun. There is a stunning anthracite roof, while on the inside, a beautiful range of contemporary colours offer a touch of understated elegance to the expertly design space.

But there is something equally as thrilling at your fingertips. Our first ever premium Pack option with a host of specifications.

This is a yacht ready to take your places. And take you there in style.