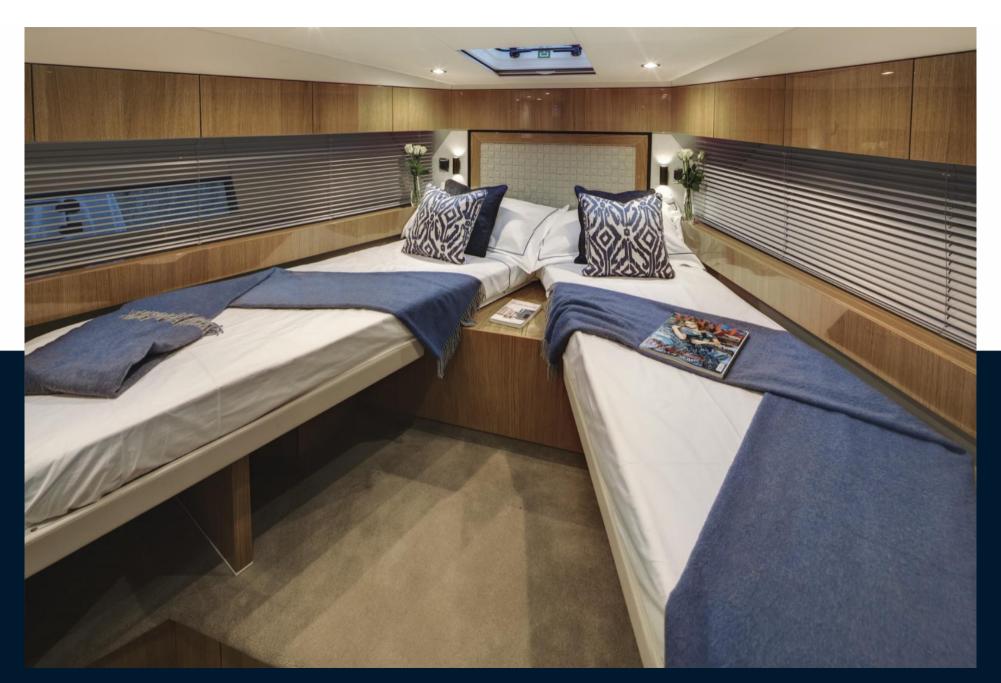

## Description

The Squadron 50, the flybridge version of our exciting new 50ft range, is here to continue the journey.

Every consideration has gone into the design of the Squadron 50. The flybridge has been configured to offer all the space you need to enjoy a leisurely breakfast around the teak dinning table, before claiming the sunbed and your place in the sun. There is a stunning anthracite roof, while on the inside, a beautiful range of contemporary colours offer a touch of understated elegance to the expertly design space.

But there is something equally as thrilling at your fingertips. Our first ever premium Pack option with a host of specifications.

This is a yacht ready to take your places. And take you there in style.