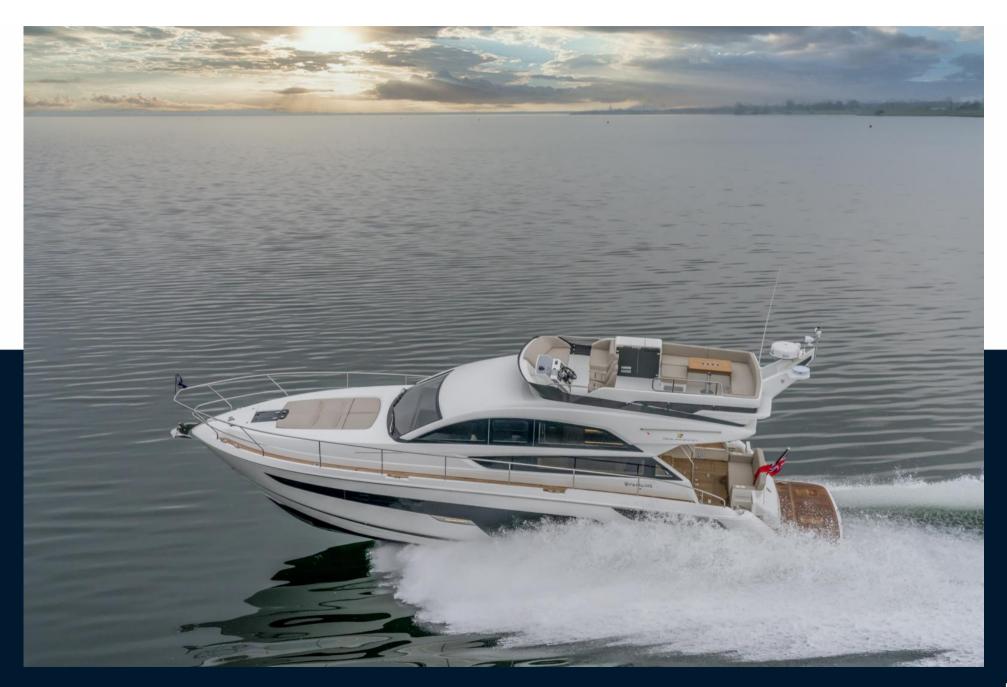

## Description

The Squadron 50, the flybridge version of our exciting new 50ft range, is here to continue the journey.

Every consideration has gone into the design of the Squadron 50. The flybridge has been configured to offer all the space you need to enjoy a leisurely breakfast around the teak dinning table, before claiming the sunbed and your place in the sun. There is a stunning anthracite roof, while on the inside, a beautiful range of contemporary colours offer a touch of understated elegance to the expertly design space.

But there is something equally as thrilling at your fingertips. Our first ever premium Pack option with a host of specifications.

This is a yacht ready to take your places. And take you there in style.