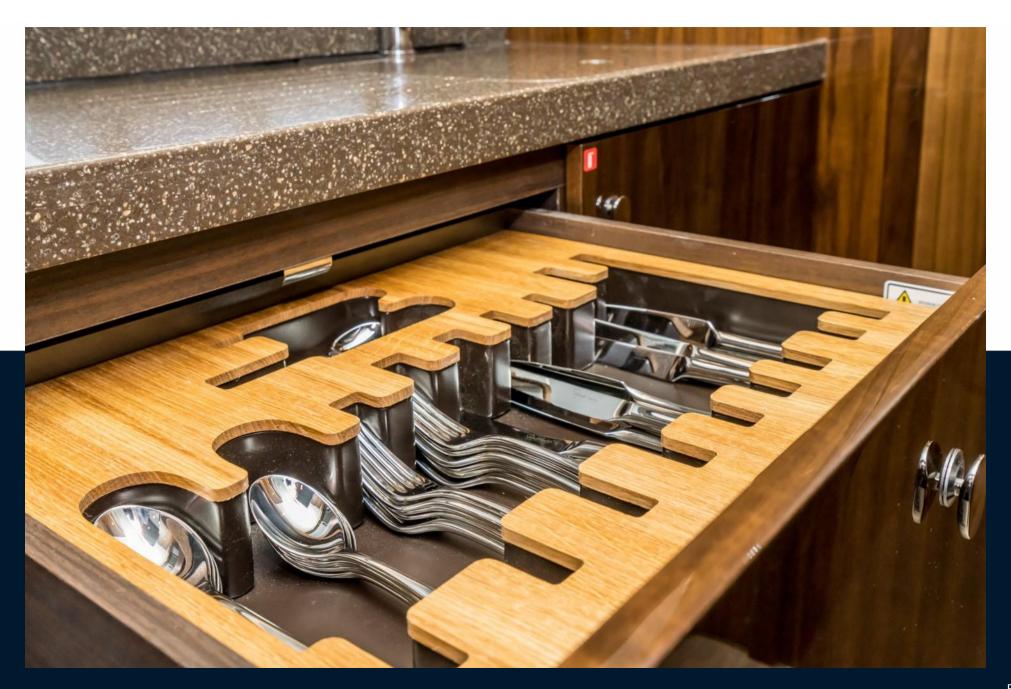

## Description

The Squadron 50, the flybridge version of our exciting new 50ft range, is here to continue the journey.

Every consideration has gone into the design of the Squadron 50. The flybridge has been configured to offer all the space you need to enjoy a leisurely breakfast around the teak dinning table, before claiming the sunbed and your place in the sun. There is a stunning anthracite roof, while on the inside, a beautiful range of contemporary colours offer a touch of understated elegance to the expertly design space.