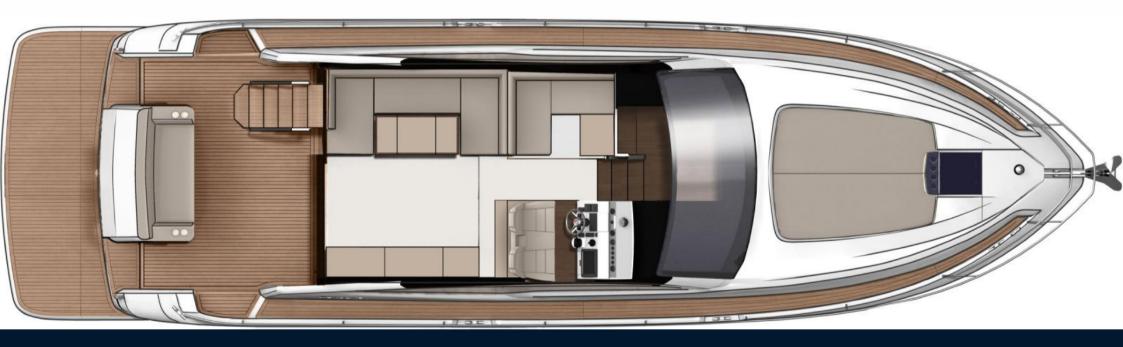

## Description

The Squadron 50, the flybridge version of our exciting new 50ft range, is here to continue the journey.

Every consideration has gone into the design of the Squadron 50. The flybridge has been configured to offer all the space you need to enjoy a leisurely breakfast around the teak dinning table, before claiming the sunbed and your place in the sun. There is a stunning anthracite roof, while on the inside, a beautiful range of contemporary colours offer a touch of understated elegance to the expertly design space.

But there is something equally as thrilling at your fingertips. Our first ever premium Pack option with a host of specifications.

This is a yacht ready to take your places. And take you there in style.