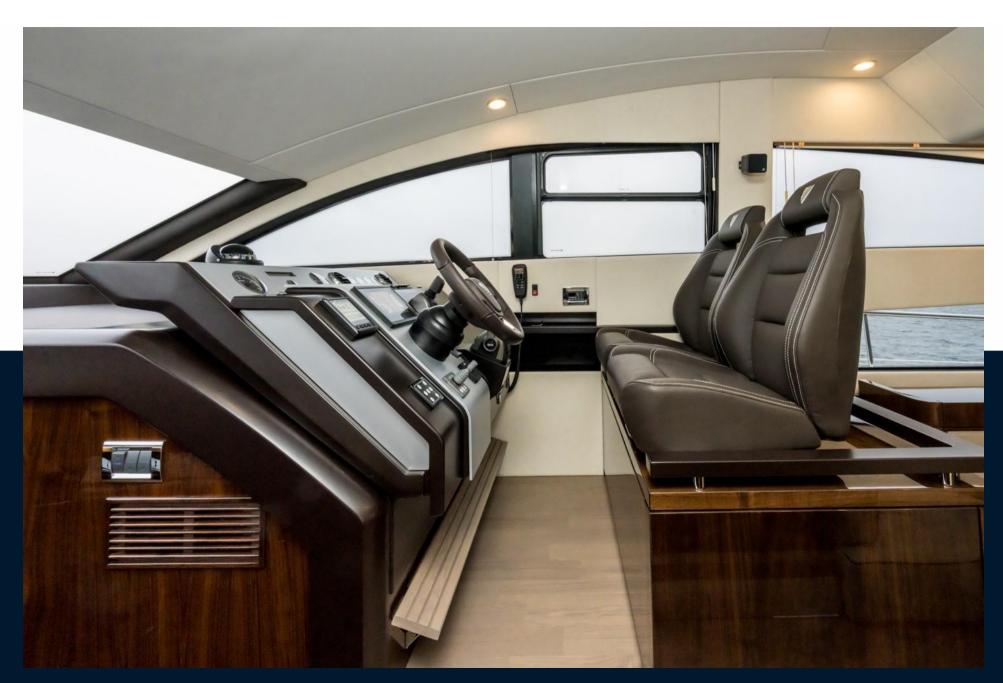

## Description

The Squadron 50, the flybridge version of our exciting new 50ft range, is here to continue the journey.

Every consideration has gone into the design of the Squadron 50. The flybridge has been configured to offer all the space you need to enjoy a leisurely breakfast around the teak dinning table, before claiming the sunbed and your place in the sun. There is a stunning anthracite roof, while on the inside, a beautiful range of contemporary colours offer a touch of understated elegance to the expertly design space.