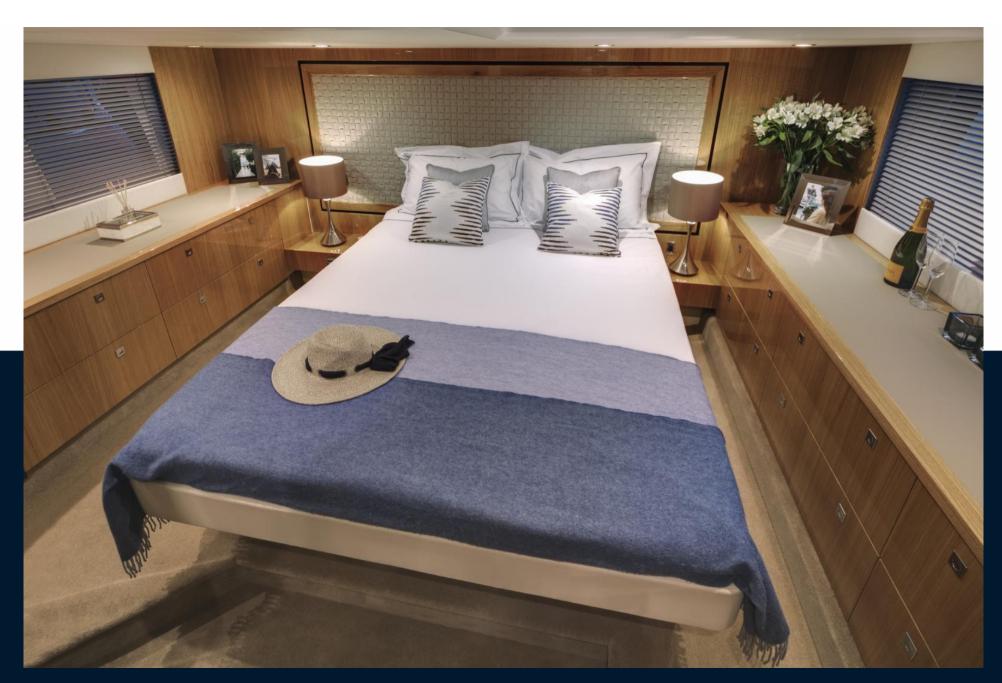

## Description

The Squadron 50, the flybridge version of our exciting new 50ft range, is here to continue the journey.

Every consideration has gone into the design of the Squadron 50. The flybridge has been configured to offer all the space you need to enjoy a leisurely breakfast around the teak dinning table, before claiming the sunbed and your place in the sun. There is a stunning anthracite roof, while on the inside, a beautiful range of contemporary colours offer a touch of understated elegance to the expertly design space.

But there is something equally as thrilling at your fingertips. Our first ever premium Pack option with a host of specifications.

This is a yacht ready to take your places. And take you there in style.