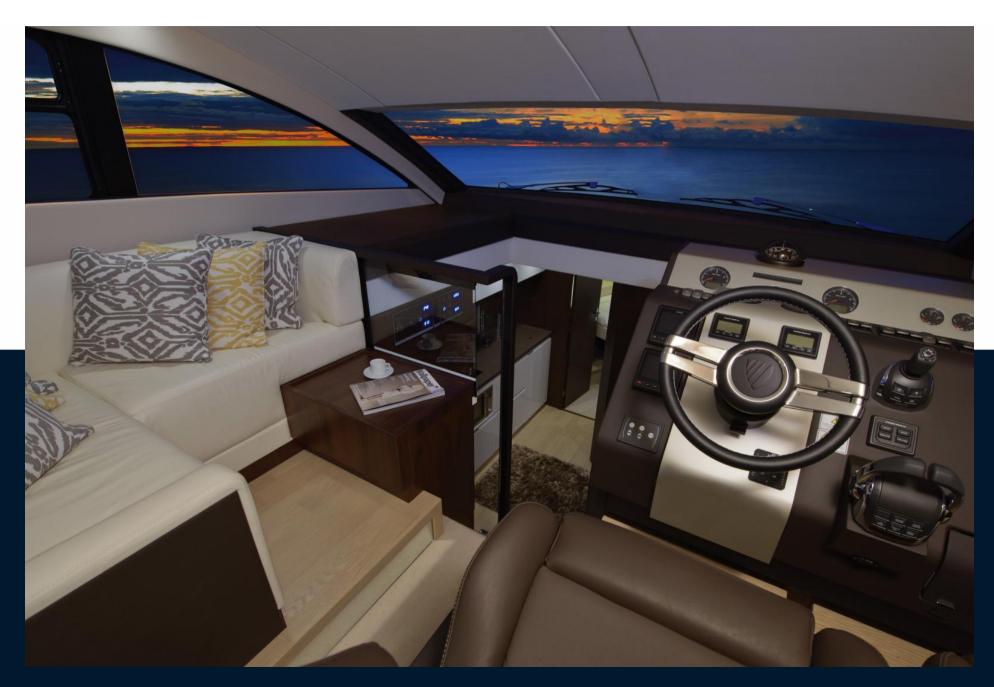

## Description

The Squadron 50, the flybridge version of our exciting new 50ft range, is here to continue the journey.

Every consideration has gone into the design of the Squadron 50. The flybridge has been configured to offer all the space you need to enjoy a leisurely breakfast around the teak dinning table, before claiming the sunbed and your place in the sun. There is a stunning anthracite roof, while on the inside, a beautiful range of contemporary colours offer a touch of understated elegance to the expertly design space.