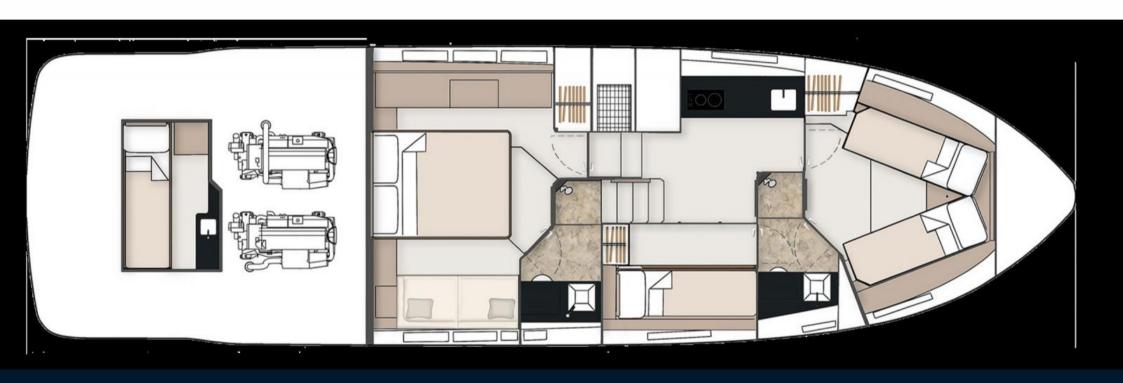

15.46

DRAFT

1.17

**CABINS** 

2

**HORSE POWER** 

2 X 480 (960hp) CV

General

BERTHS 4

HULL COLOR

to define

DECK MATERIAL

Fiberglass

AMOUNT OF CABINS

2

**Engine room** 