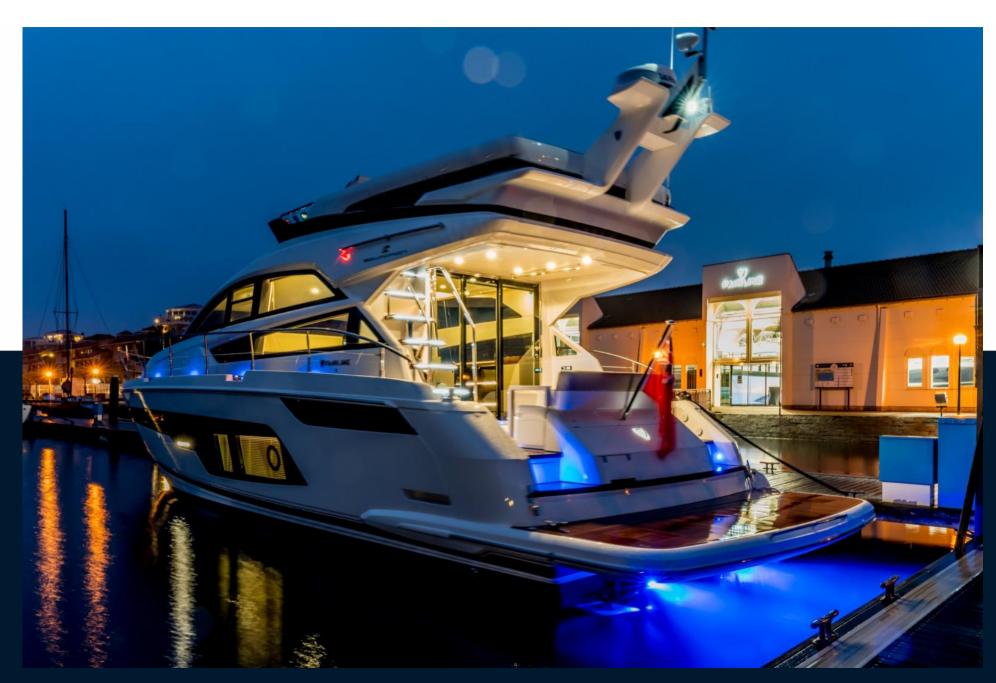

## Description

The Squadron 50, the flybridge version of our exciting new 50ft range, is here to continue the journey.

Every consideration has gone into the design of the Squadron 50. The flybridge has been configured to offer all the space you need to enjoy a leisurely breakfast around the teak dinning table, before claiming the sunbed and your place in the sun. There is a stunning anthracite roof, while on the inside, a beautiful range of contemporary colours offer a touch of understated elegance to the expertly design space.