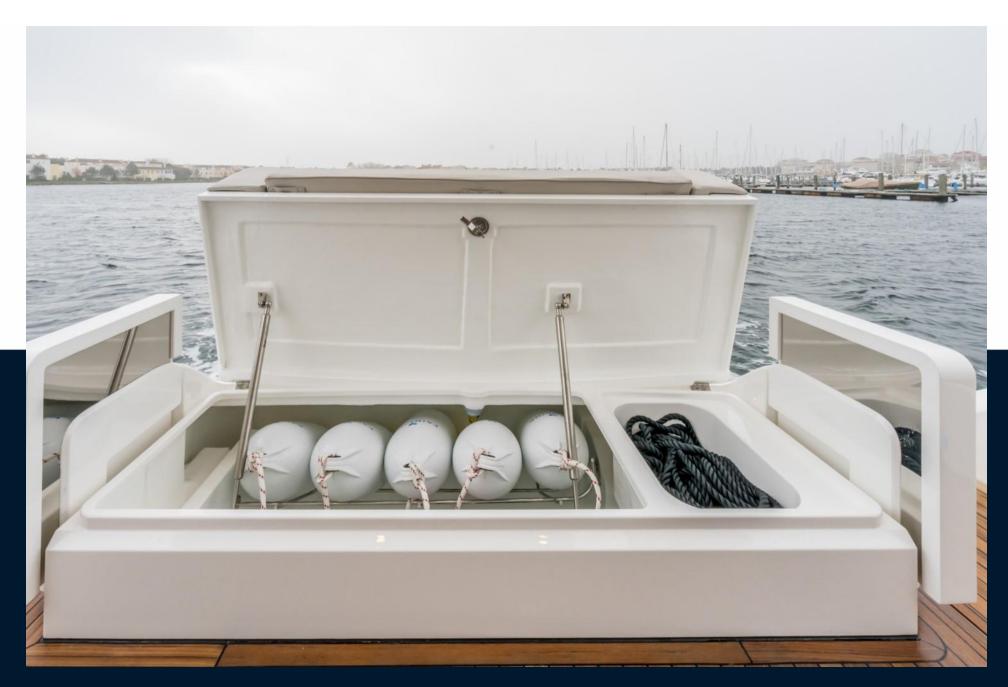

## Description

The Squadron 50, the flybridge version of our exciting new 50ft range, is here to continue the journey.

Every consideration has gone into the design of the Squadron 50. The flybridge has been configured to offer all the space you need to enjoy a leisurely breakfast around the teak dinning table, before claiming the sunbed and your place in the sun. There is a stunning anthracite roof, while on the inside, a beautiful range of contemporary colours offer a touch of understated elegance to the expertly design space.