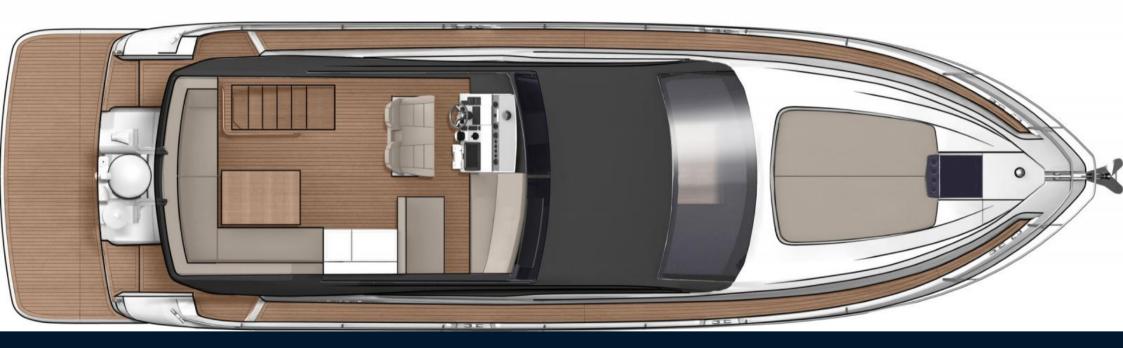

## Description

The Squadron 50, the flybridge version of our exciting new 50ft range, is here to continue the journey.

Every consideration has gone into the design of the Squadron 50. The flybridge has been configured to offer all the space you need to enjoy a leisurely breakfast around the teak dinning table, before claiming the sunbed and your place in the sun. There is a stunning anthracite roof, while on the inside, a beautiful range of contemporary colours offer a touch of understated elegance to the expertly design space.