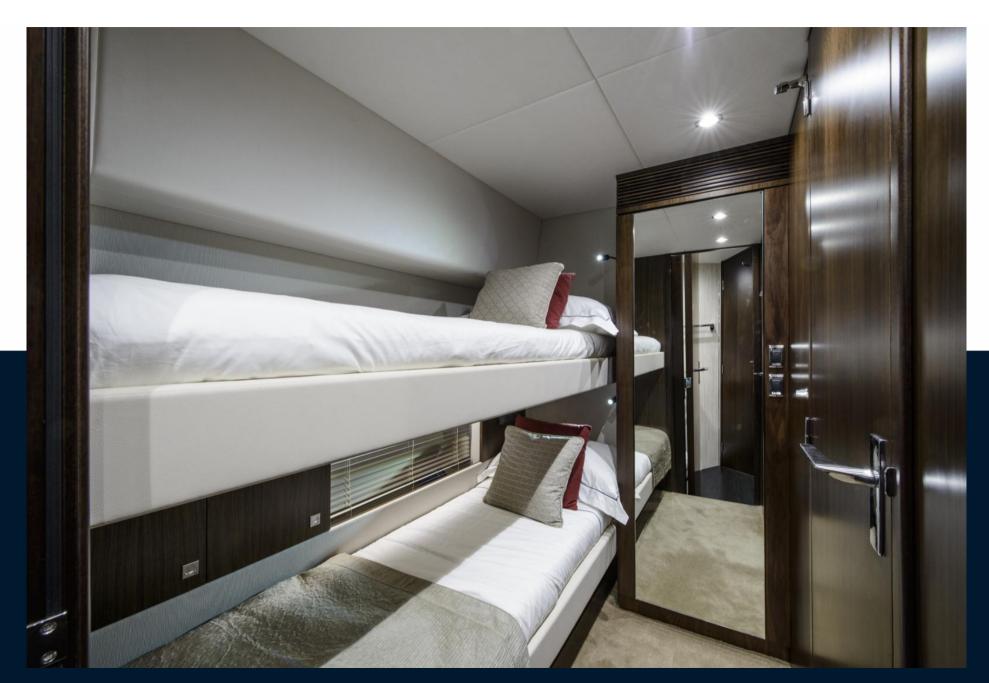

## Description

The Squadron 50, the flybridge version of our exciting new 50ft range, is here to continue the journey.

Every consideration has gone into the design of the Squadron 50. The flybridge has been configured to offer all the space you need to enjoy a leisurely breakfast around the teak dinning table, before claiming the sunbed and your place in the sun. There is a stunning anthracite roof, while on the inside, a beautiful range of contemporary colours offer a touch of understated elegance to the expertly design space.

But there is something equally as thrilling at your fingertips. Our first ever premium Pack option with a host of specifications.

This is a yacht ready to take your places. And take you there in style.