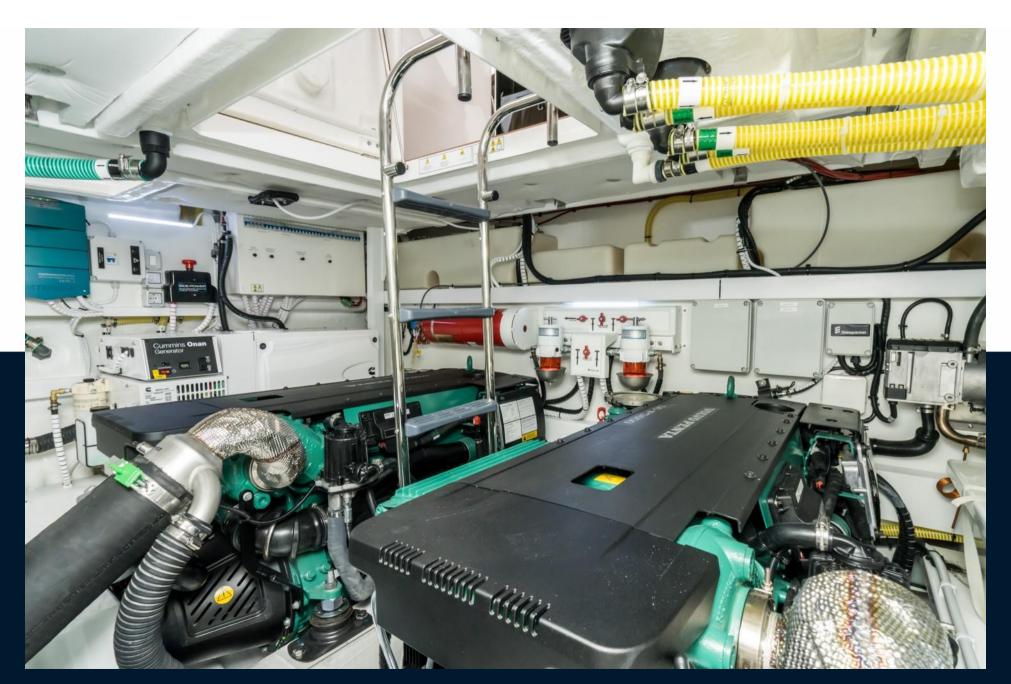

ENGINE

Volvo Penta IPS650- D6-480

NUMBER OF ENGINES HORSE POWER (CV)

2 x 480 (960hp)

PROPULSION

IPS

FUEL

Diesel

**Engine room description** 

2 x Volvo Penta IPS700 D8-550 (1100hp)