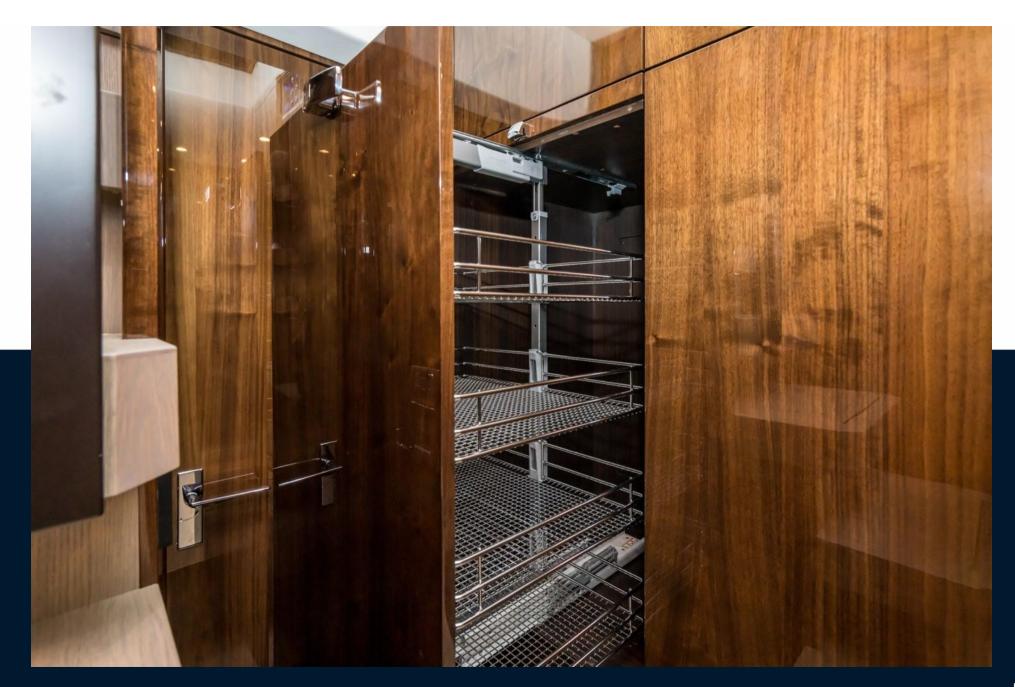

## Description

The Squadron 50, the flybridge version of our exciting new 50ft range, is here to continue the journey.

Every consideration has gone into the design of the Squadron 50. The flybridge has been configured to offer all the space you need to enjoy a leisurely breakfast around the teak dinning table, before claiming the sunbed and your place in the sun. There is a stunning anthracite roof, while on the inside, a beautiful range of contemporary colours offer a touch of understated elegance to the expertly design space.