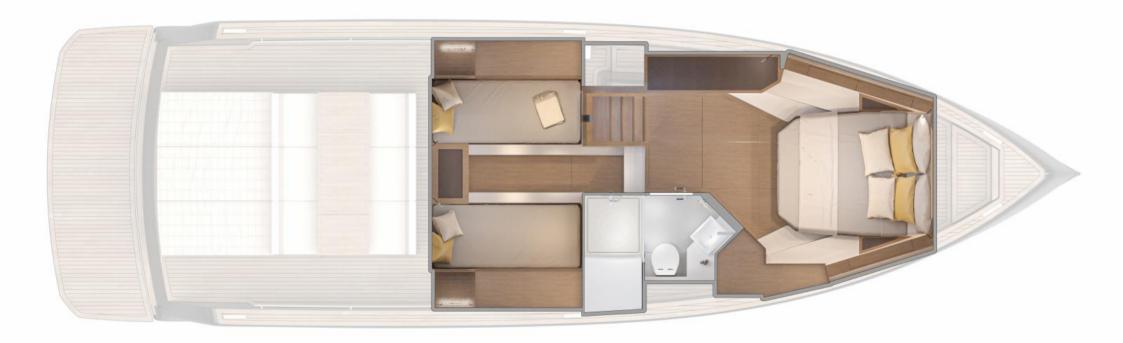

## Specifications

YEAR

2024

**WIDTH** 

4.20

**CABINS** 

2

**ENGINE MANUFACTURER** 

## General

TYPE moteur > 12m

CURRENT LOCATION

pardo yachts

BRAND

MODEL 43

**GUESTS CRUISING** 

12

**Building / facilities** 

Bormes les mimosas

**HULL MATERIAL POLYESTER**  AMOUNT OF CABINS

2

BATHROOM(S)

**Engine room** 

**ENGINE** Volvo IPS500 (370Hp) NUMBER OF ENGINES (CV) 2

**PROPULSION** 