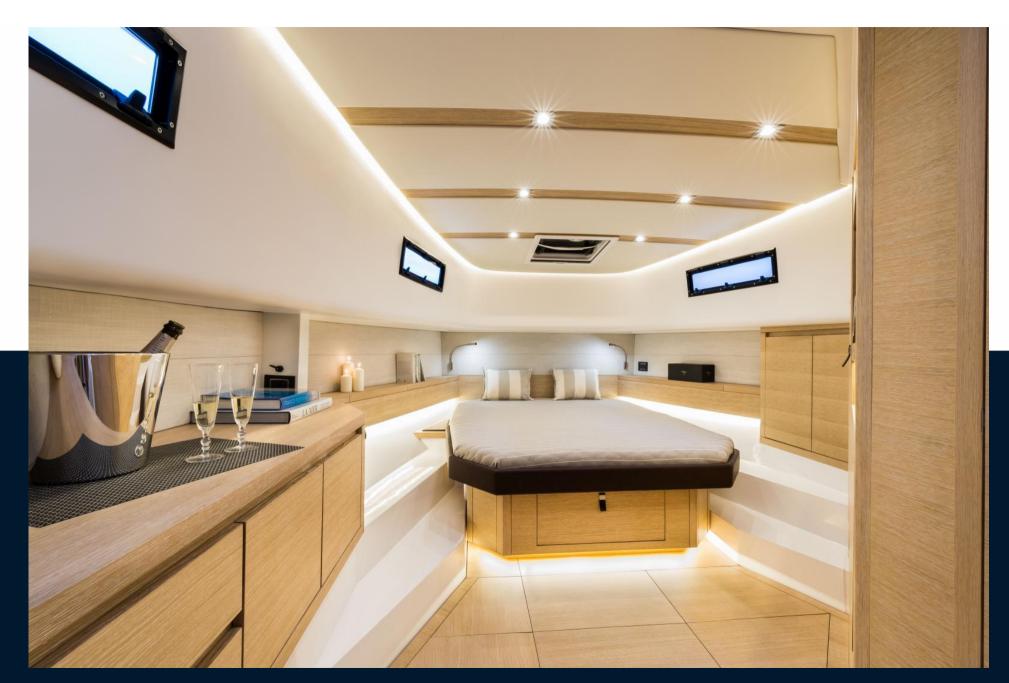

## General

TYPE moteur > 12m

CURRENT LOCATION

pardo yachts

BRAND

MODEL 43

**GUESTS CRUISING** 

12

**Building / facilities** 

Bormes les mimosas

**HULL MATERIAL POLYESTER**  AMOUNT OF CABINS

2

BATHROOM(S)

**Engine room** 

**ENGINE** Volvo IPS500 (370Hp) NUMBER OF ENGINES (CV) 2

**PROPULSION** 