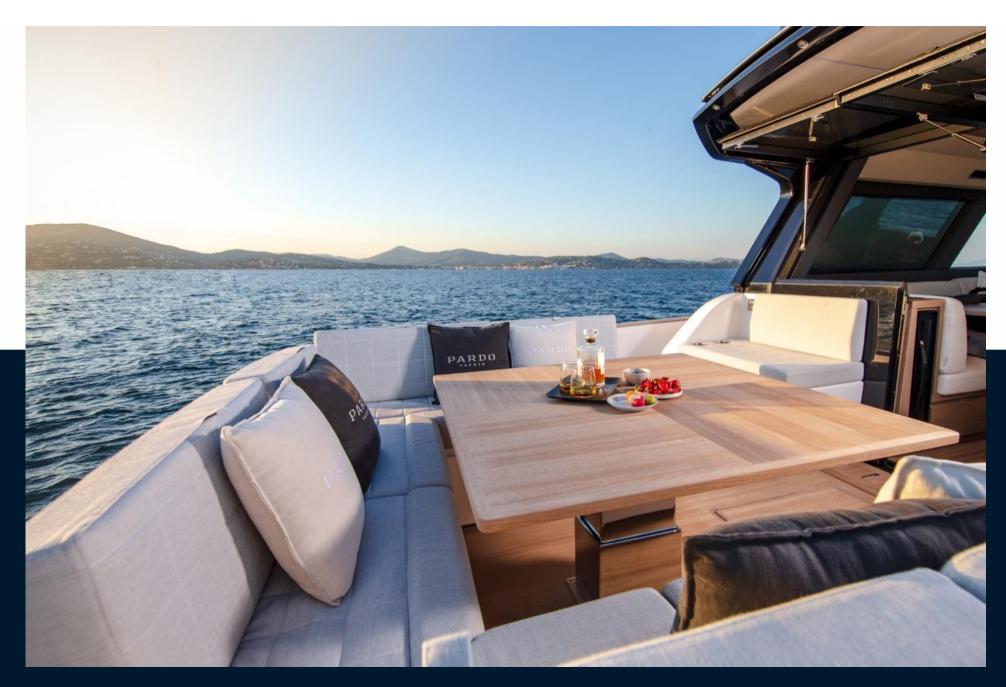

## Description

The new 52-footer in which the central element to its design is based around the continuity between the interior and exterior spaces: stern windows that can be lifted up, stern door which can be opened completely and the roof in semi-open mode. A complete reorganization of the spaces also offers a wider usability of the cockpit, with a dining area and extended sunbathing areas.

The architecture of the spaces allows two layout options: galley up and galley down. With the first one, it is possible to have a lounge area with TV or a third cabin with a bunk bed on the lower deck level, with the second one, the square of the dinette is even bigger and the kitchen below deck is even more equipped for use even in colder weather conditions.