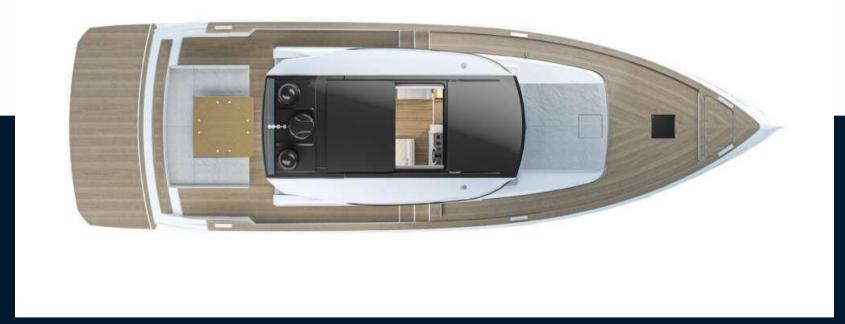

## Description

The new 52-footer in which the central element to its design is based around the continuity between the interior and exterior spaces: stern windows that can be lifted up, stern door which can be opened completely and the roof in semi-open mode. A complete reorganization of the spaces also offers a wider usability of the cockpit, with a dining area and extended sunbathing areas.

The architecture of the spaces allows two layout options: galley up and galley down. With the first one, it is possible to have a lounge area with TV or a third cabin with a bunk bed on the lower deck level, with the second one, the square of the dinette is even bigger and the kitchen below deck is even more equipped for use even in colder weather conditions.