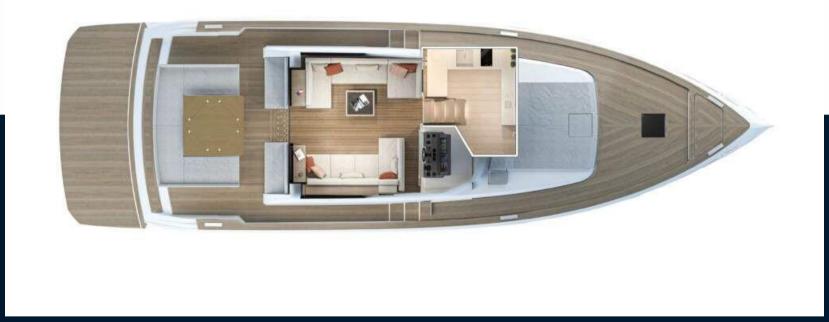

## Description

The new 52-footer in which the central element to its design is based around the continuity between the interior and exterior spaces: stern windows that can be lifted up, stern door which can be opened completely and the roof in semi-open mode. A complete reorganization of the spaces also offers a wider usability of the cockpit, with a dining area and extended sunbathing areas.

The architecture of the spaces allows two layout options: galley up and galley down. With the first one, it is possible to have a lounge area with TV or a third cabin with a bunk bed on the lower deck level, with the second one, the square of the dinette is even bigger and the kitchen below deck is even more equipped for use even in colder weather conditions.