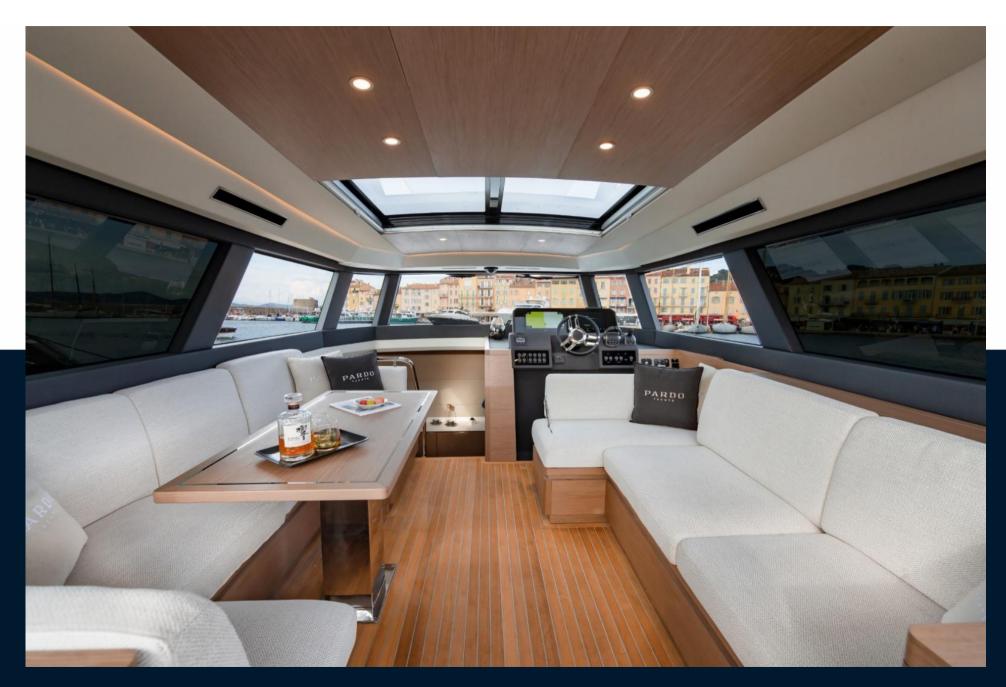

The architecture of the spaces allows two layout options: galley up and galley down. With the first one, it is possible to have a lounge area with TV or a third cabin with a bunk bed on the lower deck level, with the second one, the square of the dinette is even bigger and the kitchen below deck is even more equipped for use even in colder weather conditions.