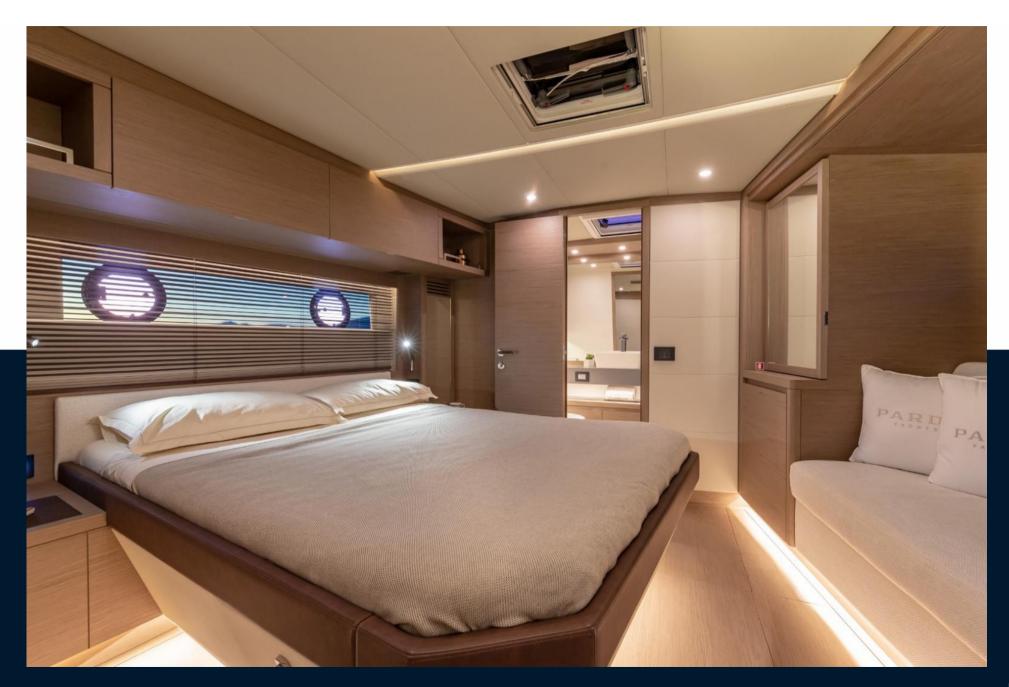

## Specifications

2024

WIDTH

4.96

**CABINS** 

2

**ENGINE MANUFACTURER** 

2 X VOLVO PENTA D6 480 HP - IPS 600 LENGTH

16.58

**GUESTS CRUISING** 

12

**BATHROOMS** 

2

**HORSE POWER** 

2 X 480 CV

General