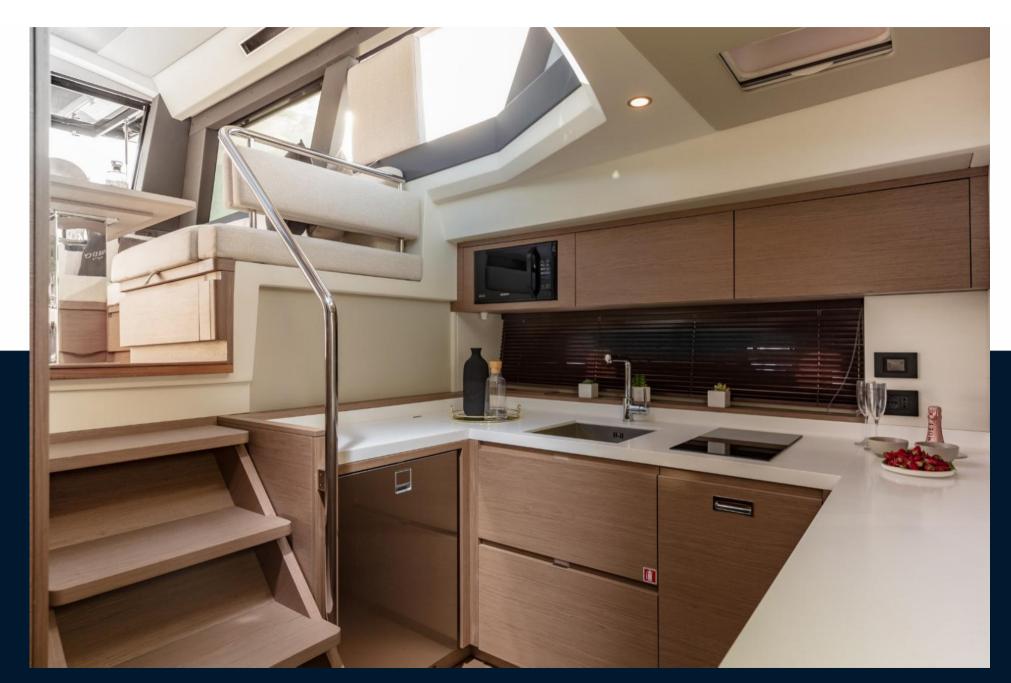

The architecture of the spaces allows two layout options: galley up and galley down. With the first one, it is possible to have a lounge area with TV or a third cabin with a bunk bed on the lower deck level, with the second one, the square of the dinette is even bigger and the kitchen below deck is even more equipped for use even in colder weather conditions.