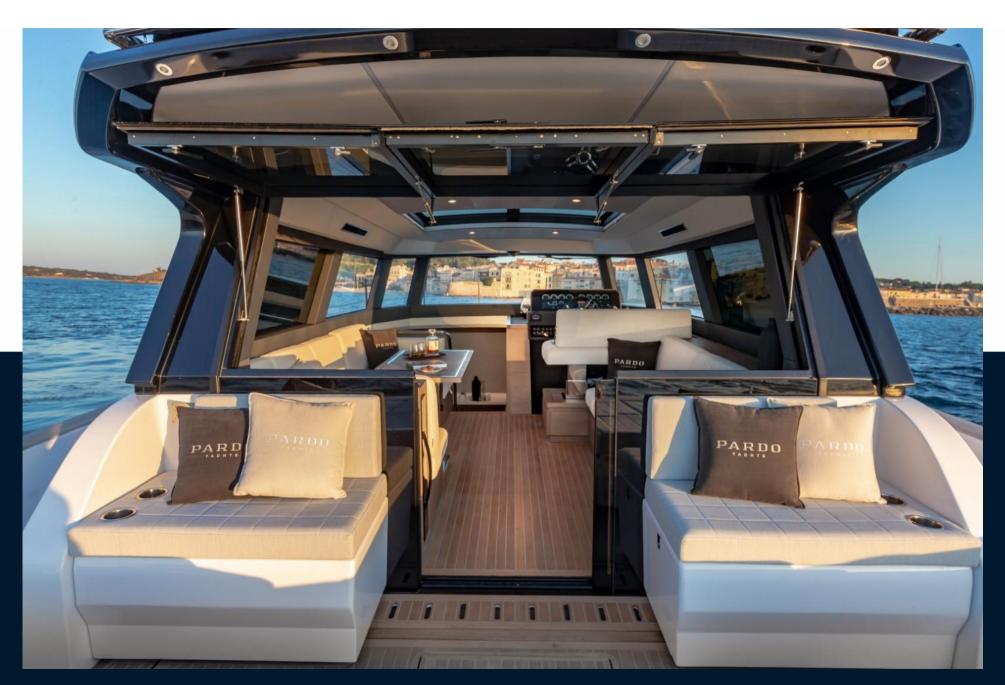

## Description

The new 52-footer in which the central element to its design is based around the continuity between the interior and exterior spaces: stern windows that can be lifted up, stern door which can be opened completely and the roof in semi-open mode. A complete reorganization of the spaces also offers a wider usability of the cockpit, with a dining area and extended sunbathing areas.