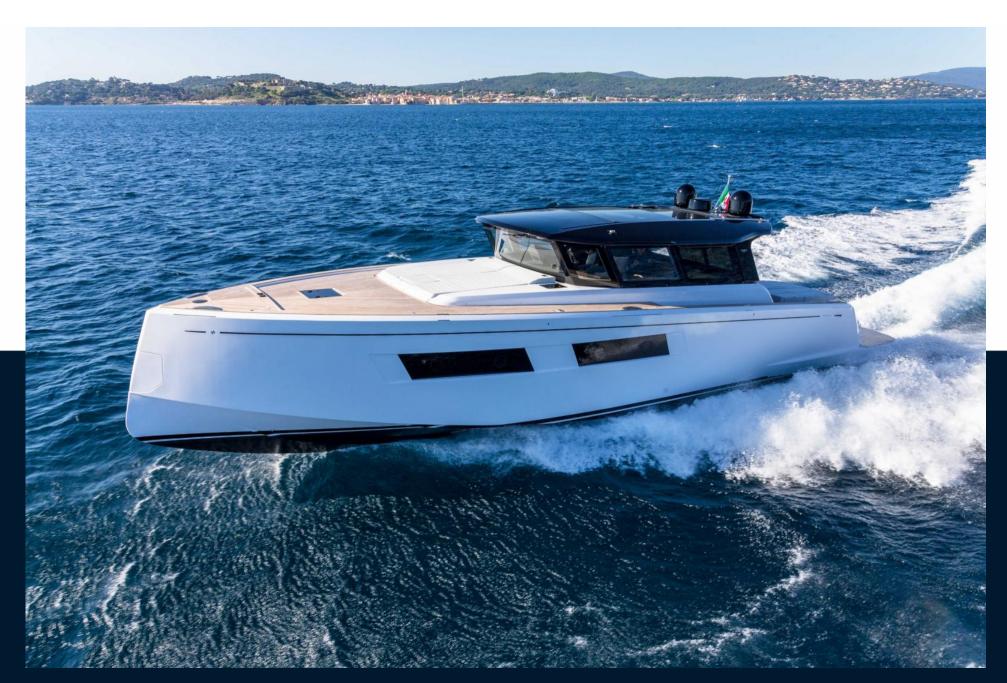

## Description

The new 52-footer in which the central element to its design is based around the continuity between the interior and exterior spaces: stern windows that can be lifted up, stern door which can be opened completely and the roof in semi-open mode. A complete reorganization of the spaces also offers a wider usability of the cockpit, with a dining area and extended sunbathing areas.