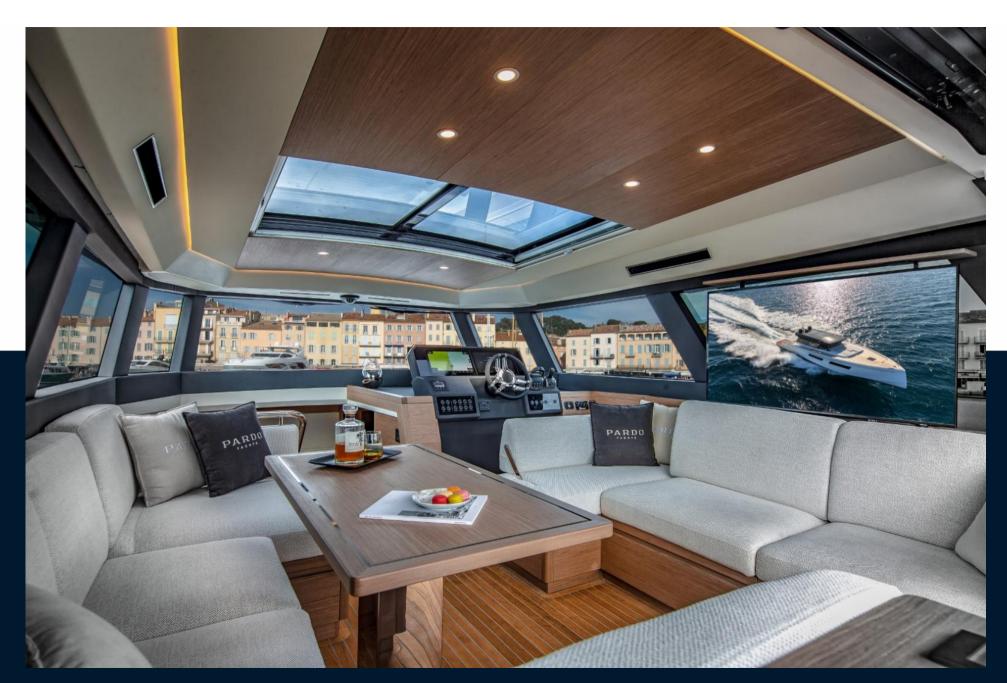

The architecture of the spaces allows two layout options: galley up and galley down. With the first one, it is possible to have a lounge area with TV or a third cabin with a bunk bed on the lower deck level, with the second one, the square of the dinette is even bigger and the kitchen below deck is even more equipped for use even in colder weather conditions.