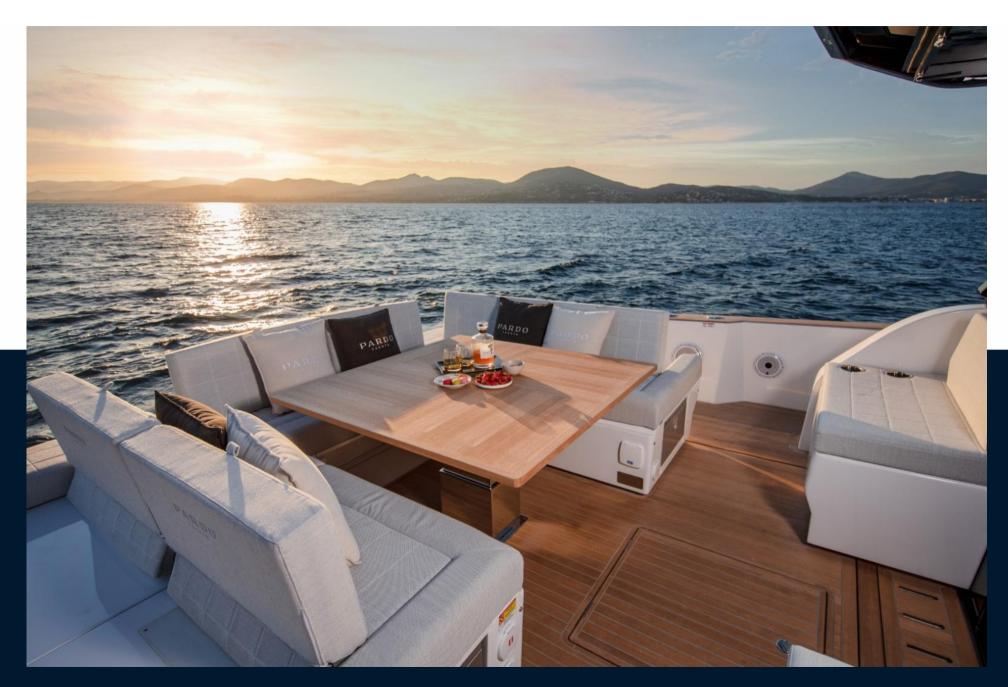

## Description

The new 52-footer in which the central element to its design is based around the continuity between the interior and exterior spaces: stern windows that can be lifted up, stern door which can be opened completely and the roof in semi-open mode. A complete reorganization of the spaces also offers a wider usability of the cockpit, with a dining area and extended sunbathing areas.

The architecture of the spaces allows two layout options: galley up and galley down. With the first one, it is possible to have a lounge area with TV or a third cabin with a bunk bed on the lower deck level, with the second one, the square of the dinette is even bigger and the kitchen below deck is even more equipped for use even in colder weather conditions.