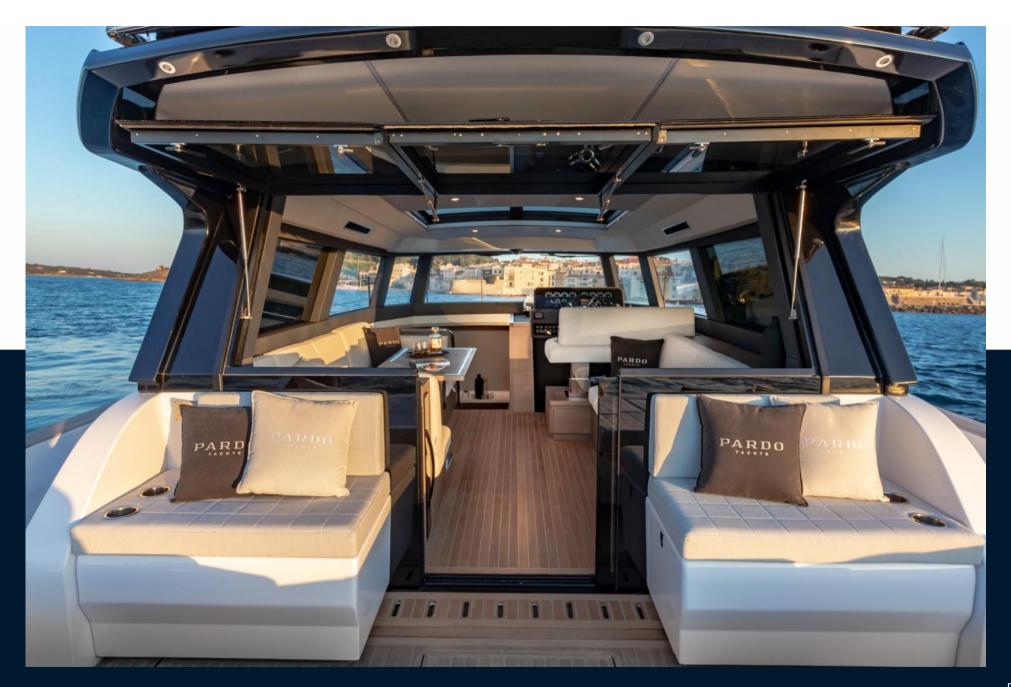

## Description

The new 52-footer in which the central element to its design is based around the continuity between the interior and exterior spaces: stern windows that can be lifted up, stern door which can be opened completely and the roof in semi-open mode. A complete reorganization of the spaces also offers a wider usability of the cockpit, with a dining area and extended sunbathing areas.