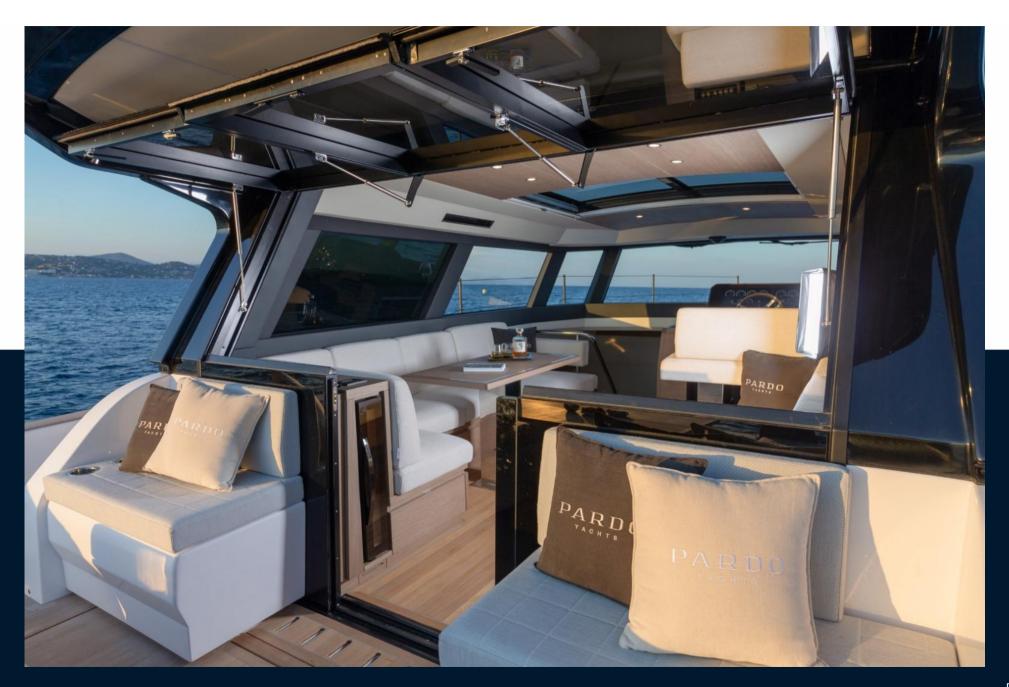

## Description

The new 52-footer in which the central element to its design is based around the continuity between the interior and exterior spaces: stern windows that can be lifted up, stern door which can be opened completely and the roof in semi-open mode. A complete reorganization of the spaces also offers a wider usability of the cockpit, with a dining area and extended sunbathing areas.