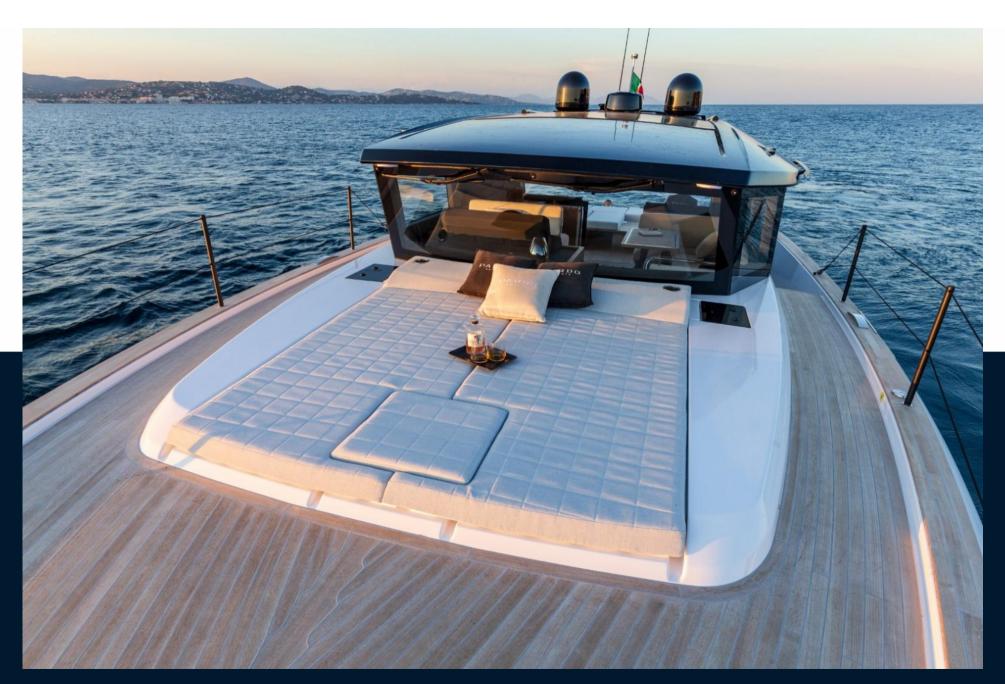

## Description

The new 52-footer in which the central element to its design is based around the continuity between the interior and exterior spaces: stern windows that can be lifted up, stern door which can be opened completely and the roof in semi-open mode. A complete reorganization of the spaces also offers a wider usability of the cockpit, with a dining area and extended sunbathing areas.

The architecture of the spaces allows two layout options: galley up and galley down. With the first one, it is possible to have a lounge area with TV or a third cabin with a bunk bed on the lower deck level, with the second one, the square of the dinette is even bigger and the kitchen below deck is even more equipped for use even in colder weather conditions.