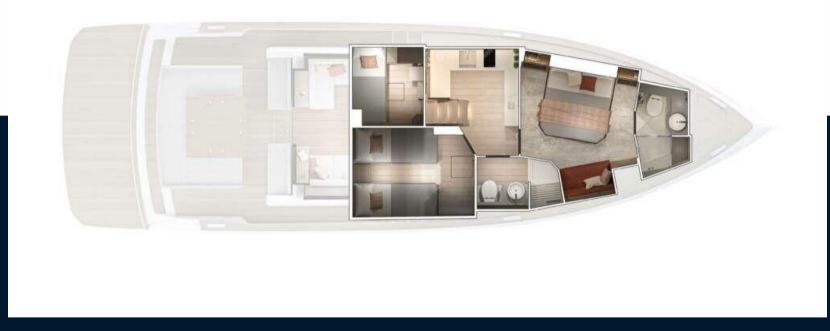

## Description

The new 52-footer in which the central element to its design is based around the continuity between the interior and exterior spaces: stern windows that can be lifted up, stern door which can be opened completely and the roof in semi-open mode. A complete reorganization of the spaces also offers a wider usability of the cockpit, with a dining area and extended sunbathing areas.

The architecture of the spaces allows two layout options: galley up and galley down. With the first one, it is possible to have a lounge area with TV or a third cabin with a bunk bed on the lower deck level, with the second one, the square of the dinette is even bigger and the kitchen below deck is even more equipped for use even in colder weather conditions.