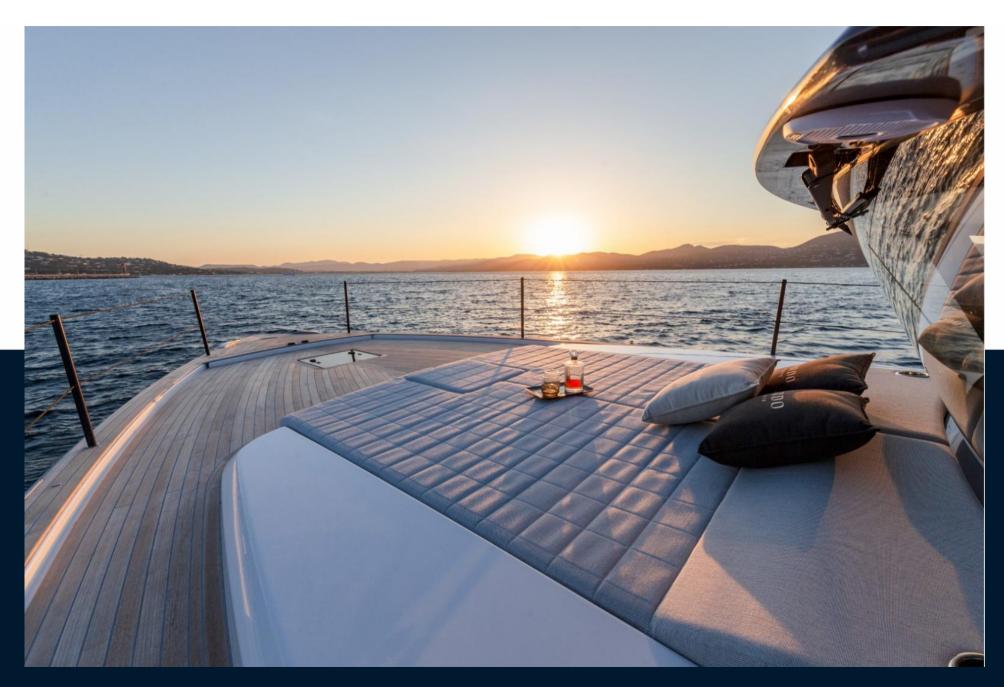

## Description

The new 52-footer in which the central element to its design is based around the continuity between the interior and exterior spaces: stern windows that can be lifted up, stern door which can be opened completely and the roof in semi-open mode. A complete reorganization of the spaces also offers a wider usability of the cockpit, with a dining area and extended sunbathing areas.