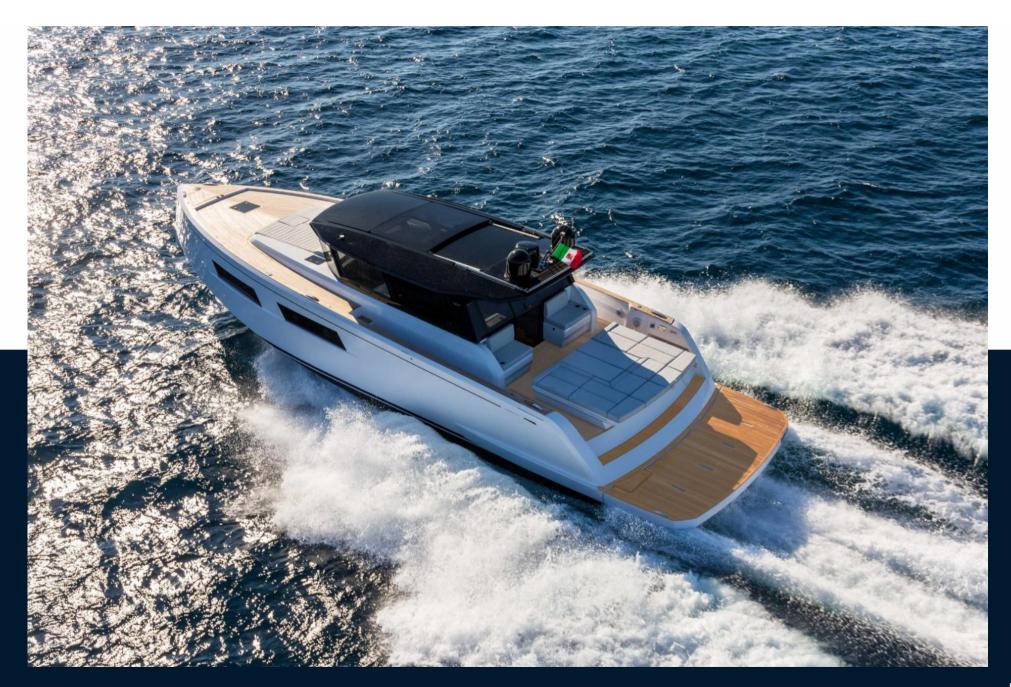

## Description

The new 52-footer in which the central element to its design is based around the continuity between the interior and exterior spaces: stern windows that can be lifted up, stern door which can be opened completely and the roof in semi-open mode. A complete reorganization of the spaces also offers a wider usability of the cockpit, with a dining area and extended sunbathing areas.