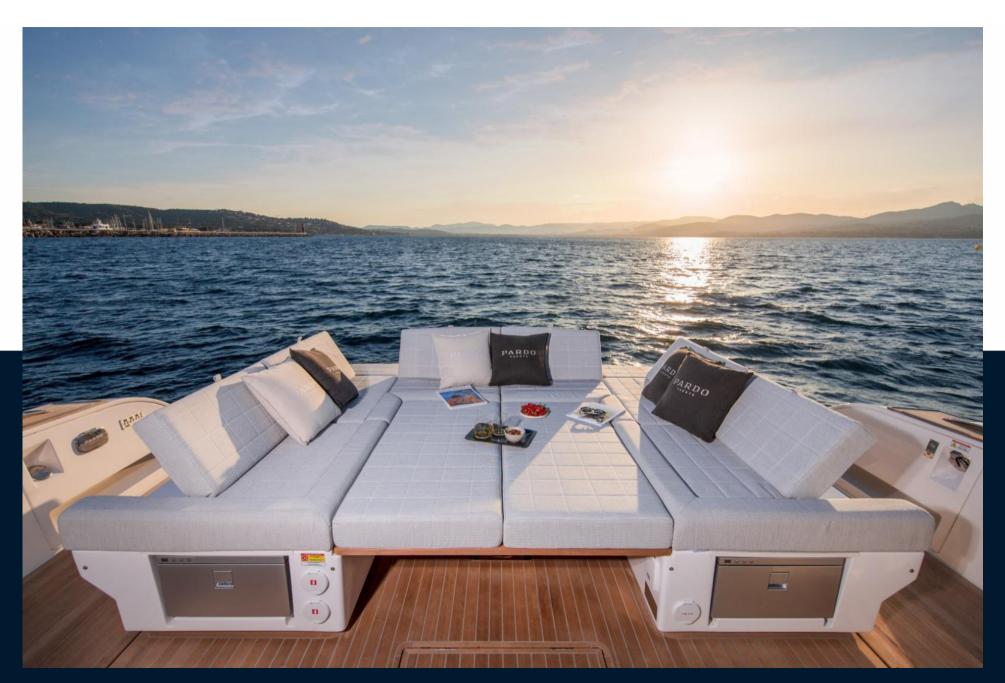

## Description

The new 52-footer in which the central element to its design is based around the continuity between the interior and exterior spaces: stern windows that can be lifted up, stern door which can be opened completely and the roof in semi-open mode. A complete reorganization of the spaces also offers a wider usability of the cockpit, with a dining area and extended sunbathing areas.