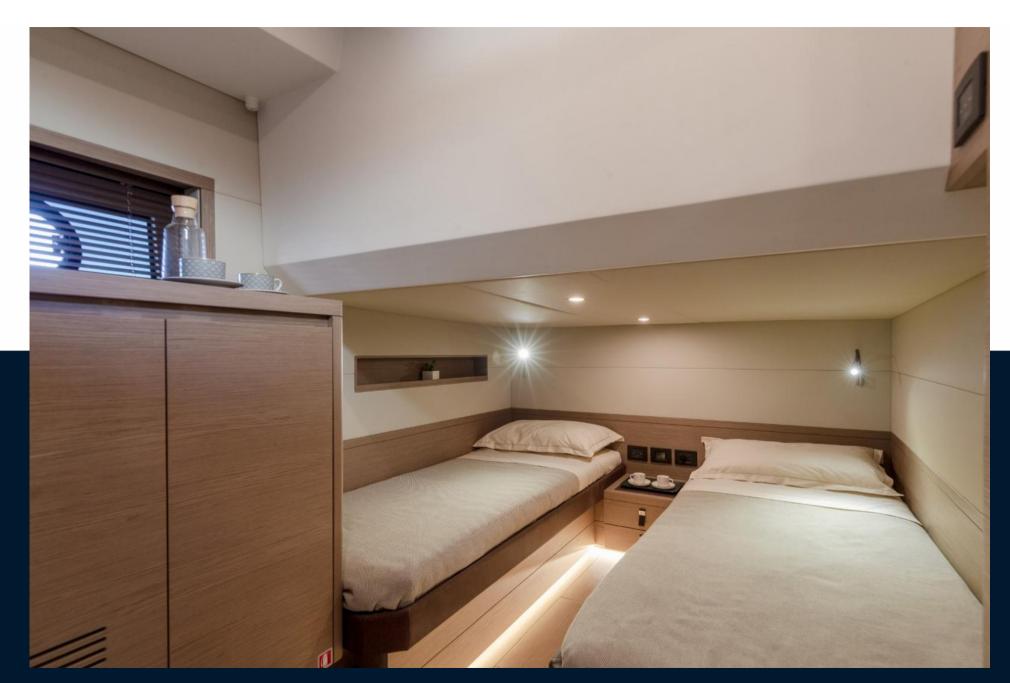

The architecture of the spaces allows two layout options: galley up and galley down. With the first one, it is possible to have a lounge area with TV or a third cabin with a bunk bed on the lower deck level, with the second one, the square of the dinette is even bigger and the kitchen below deck is even more equipped for use even in colder weather conditions.