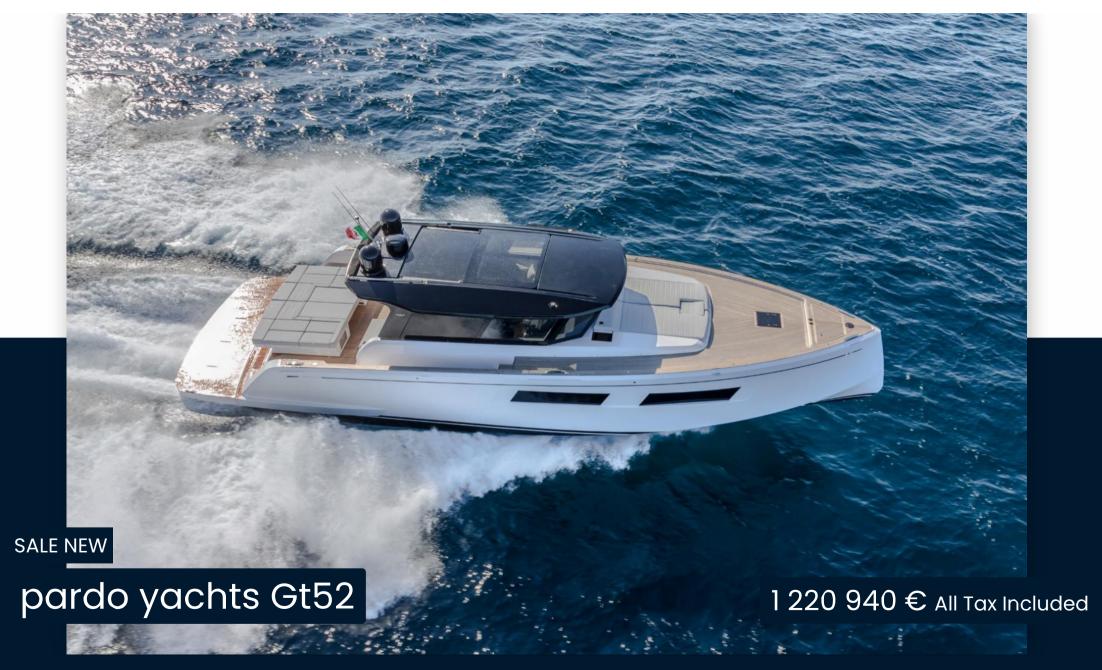

## Description

The new 52-footer in which the central element to its design is based around the continuity between the interior and exterior spaces: stern windows that can be lifted up, stern door which can be opened completely and the roof in semi-open mode. A complete reorganization of the spaces also offers a wider usability of the cockpit, with a dining area and extended sunbathing areas.

## Specifications

2024

WIDTH

4.96

**CABINS** 

2

**ENGINE MANUFACTURER** 

2 X VOLVO PENTA D6 480 HP - IPS 600 LENGTH

TYPE

moteur > 12m

**BRAND** pardo yachts MODEL Gt52 **GUESTS CRUISING** 12

**CURRENT LOCATION** 

Bormes les mimosas

**Building / facilities** 

**HULL MATERIAL POLYESTER**  AMOUNT OF CABINS

2