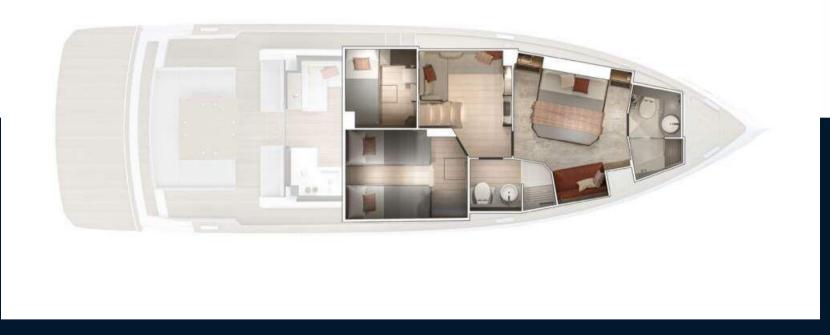

## Description

The new 52-footer in which the central element to its design is based around the continuity between the interior and exterior spaces: stern windows that can be lifted up, stern door which can be opened completely and the roof in semi-open mode. A complete reorganization of the spaces also offers a wider usability of the cockpit, with a dining area and extended sunbathing areas.

The architecture of the spaces allows two layout options: galley up and galley down. With the first one, it is possible to have a lounge area with TV or a third cabin with a bunk bed on the lower deck level, with the second one, the square of the dinette is even bigger and the kitchen below deck is even more equipped for use even in colder weather conditions.

## Specifications

2024

WIDTH

4.96

**CABINS** 

2

**ENGINE MANUFACTURER** 

2 X VOLVO PENTA D6 480 HP - IPS 600 LENGTH

16.58

**GUESTS CRUISING** 

12

**BATHROOMS** 

2

**HORSE POWER** 

2 X 480 CV

General

TYPE

moteur > 12m

**BRAND** pardo yachts MODEL Gt52 **GUESTS CRUISING** 12

**CURRENT LOCATION** 

Bormes les mimosas

**Building / facilities** 

**HULL MATERIAL POLYESTER**  AMOUNT OF CABINS

2

BATHROOM(S)

2

**Engine room** 

**ENGINE** 

2 x VOLVO PENTA D6 480 HP - IPS 2 x 480 600

NUMBER OF ENGINES HORSE POWER (CV)

**PROPULSION** 

**IPS** 