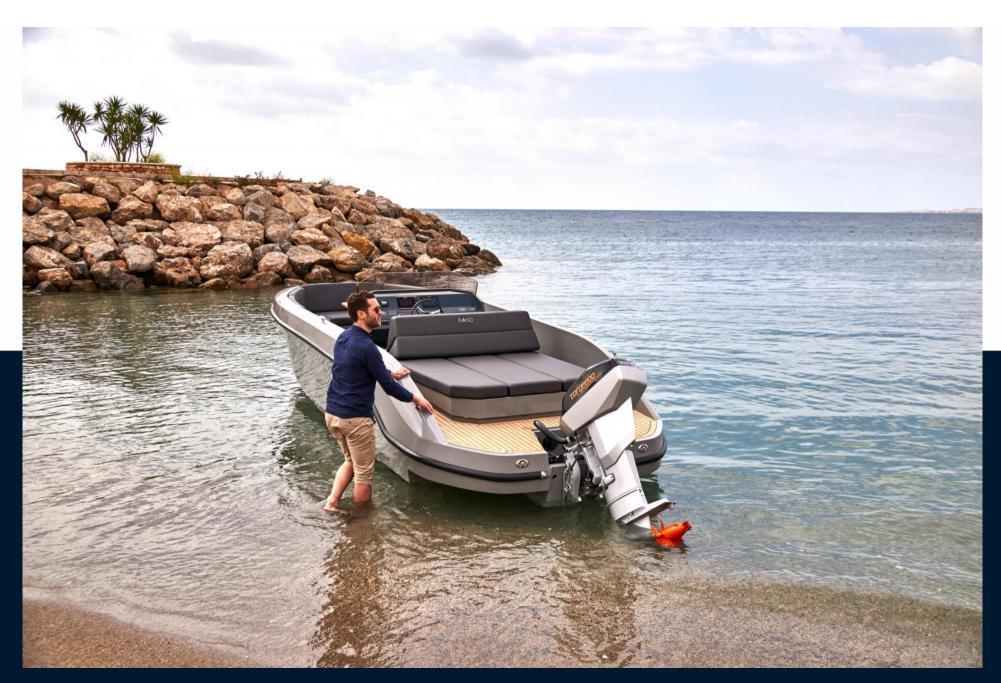

## Description

The PLAY 24 concept follows the RAND vision of easy and intuitive leisure activity at sea and adds a great amount of fun, space, performance and speed on top. The 24ft day- boat seats up to 10 persons and offers an impressive level of customization and comfort. The bow seating area can transform into an XL sunbed, and the aft area can transform into a relaxing king-size sunlounge.

Praised by boating journalists and owners, RAND Play 24 serves all needs for nautical fun lovers and water sports enthusiasts.