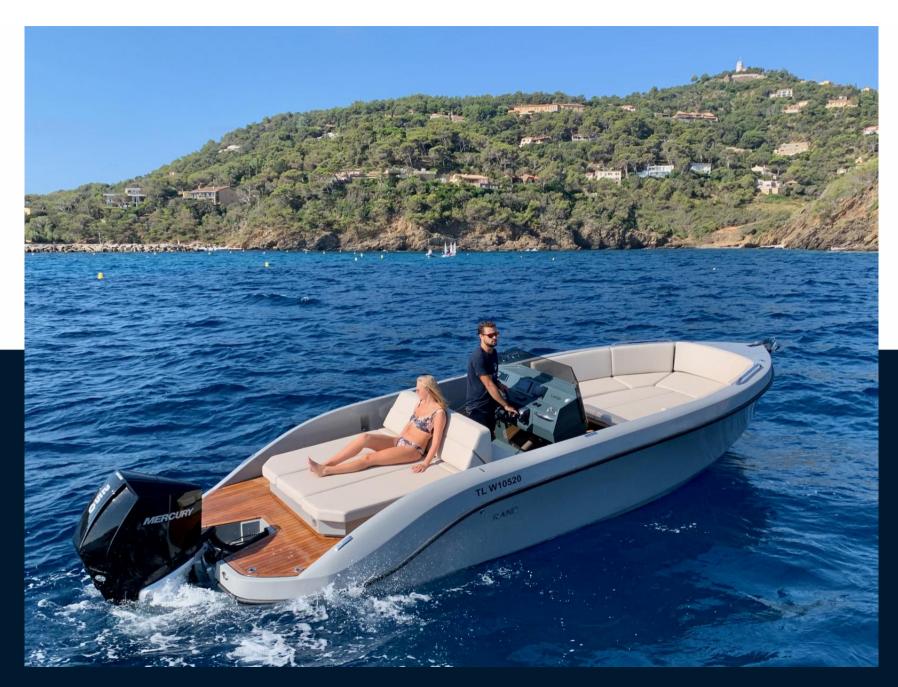

## Description

The PLAY 24 concept follows the RAND vision of easy and intuitive leisure activity at sea and adds a great amount of fun, space, performance and speed on top. The 24ft day- boat seats up to 10 persons and offers an impressive level of customization and comfort. The bow seating area can transform into an XL sunbed, and the aft area can transform into a relaxing king-size sunlounge.

Praised by boating journalists and owners, RAND Play 24 serves all needs for nautical fun lovers and water sports enthusiasts.