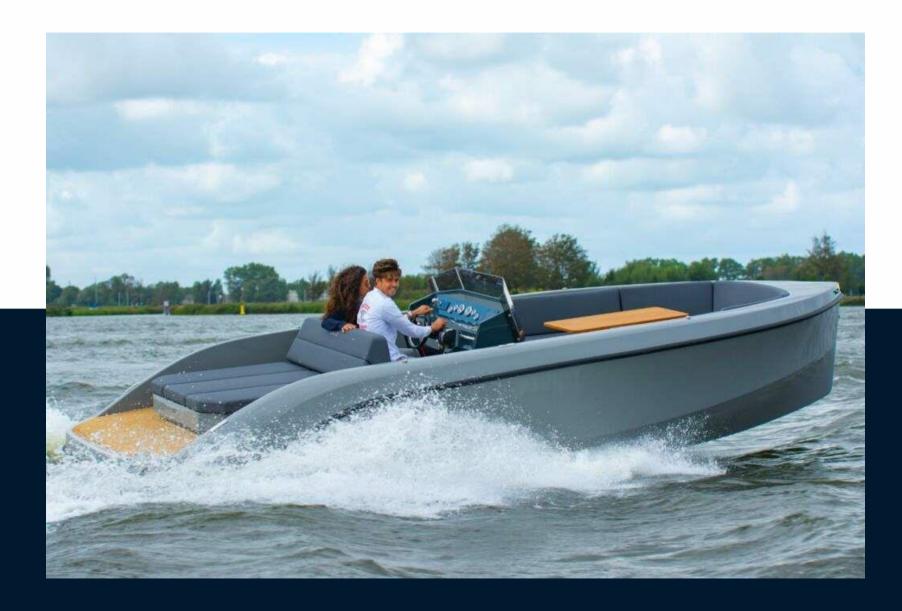

## Description

The PLAY 24 concept follows the RAND vision of easy and intuitive leisure activity at sea and adds a great amount of fun, space, performance and speed on top. The 24ft day- boat seats up to 10 persons and offers an impressive level of customization and comfort. The bow seating area can transform into an XL sunbed, and the aft area can transform into a relaxing king-size sunlounge.

Praised by boating journalists and owners, RAND Play 24 serves all needs for nautical fun lovers and water sports enthusiasts.