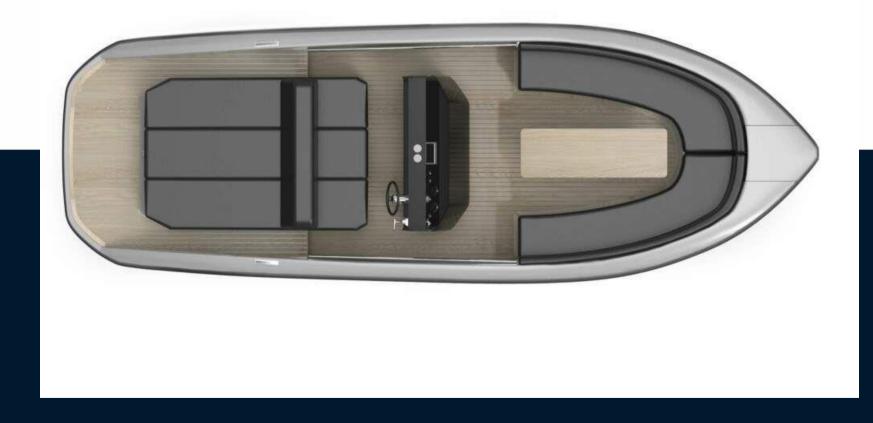

## Description

The PLAY 24 concept follows the RAND vision of easy and intuitive leisure activity at sea and adds a great amount of fun, space, performance and speed on top. The 24ft day- boat seats up to 10 persons and offers an impressive level of customization and comfort. The bow seating area can transform into an XL sunbed, and the aft area can transform into a relaxing king-size sunlounge.