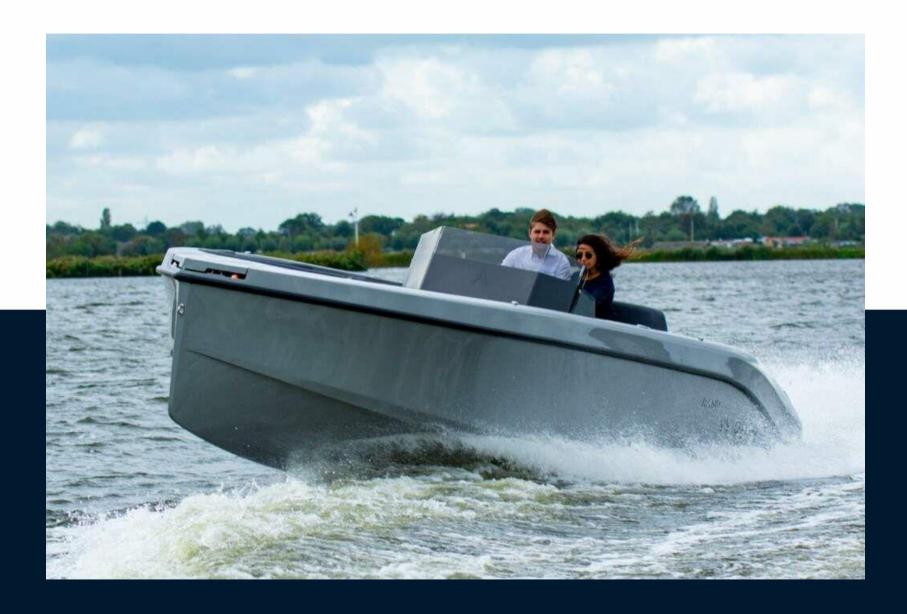

## Description

The PLAY 24 concept follows the RAND vision of easy and intuitive leisure activity at sea and adds a great amount of fun, space, performance and speed on top. The 24ft day- boat seats up to 10 persons and offers an impressive level of customization and comfort. The bow seating area can transform into an XL sunbed, and the aft area can transform into a relaxing king-size sunlounge.

Praised by boating journalists and owners, RAND Play 24 serves all needs for nautical fun lovers and water sports enthusiasts.