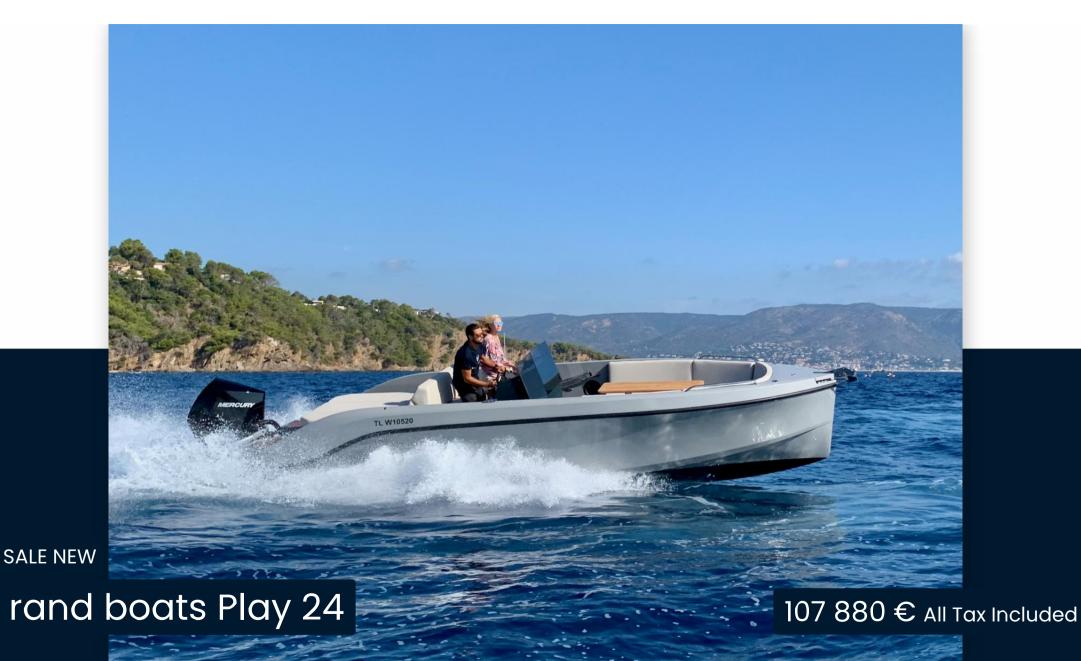

## Description

The PLAY 24 concept follows the RAND vision of easy and intuitive leisure activity at sea and adds a great amount of fun, space, performance and speed on top. The 24ft day- boat seats up to 10 persons and offers an impressive level of customization and comfort. The bow seating area can transform into an XL sunbed, and the aft area can transform into a relaxing king-size sunlounge.

Praised by boating journalists and owners, RAND Play 24 serves all needs for nautical fun lovers and water sports enthusiasts.

MODEL Play 24

**GUESTS CRUISING** 

10

CURRENT LOCATION

Bormes les mimosas

**Dimensions / Performance** 

CRUISING SPEED (ND)

TOP SPEED (ND)