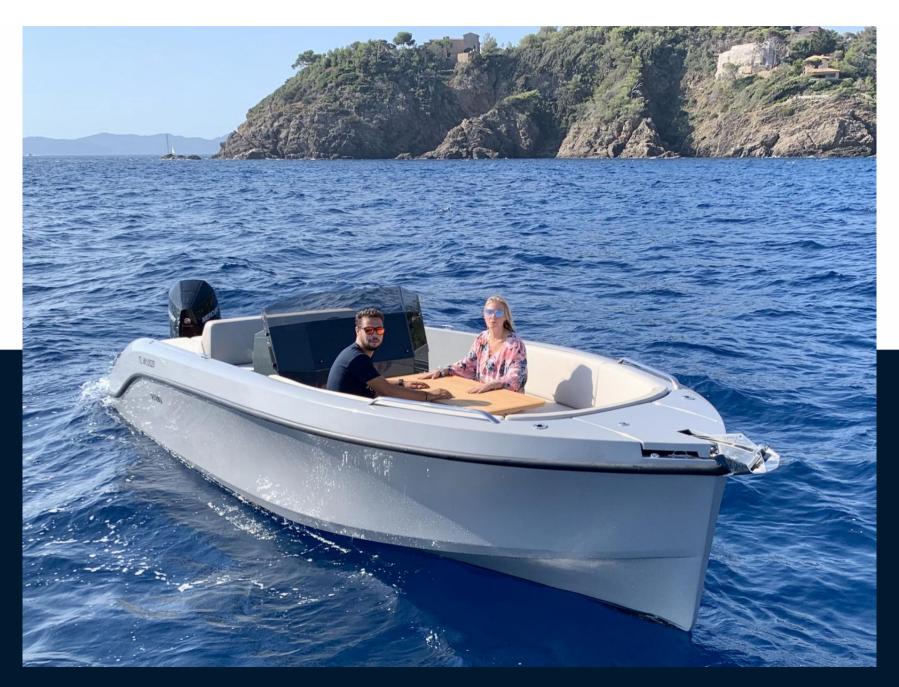

## Description

The PLAY 24 concept follows the RAND vision of easy and intuitive leisure activity at sea and adds a great amount of fun, space, performance and speed on top. The 24ft day- boat seats up to 10 persons and offers an impressive level of customization and comfort. The bow seating area can transform into an XL sunbed, and the aft area can transform into a relaxing king-size sunlounge.

Praised by boating journalists and owners, RAND Play 24 serves all needs for nautical fun lovers and water sports enthusiasts.