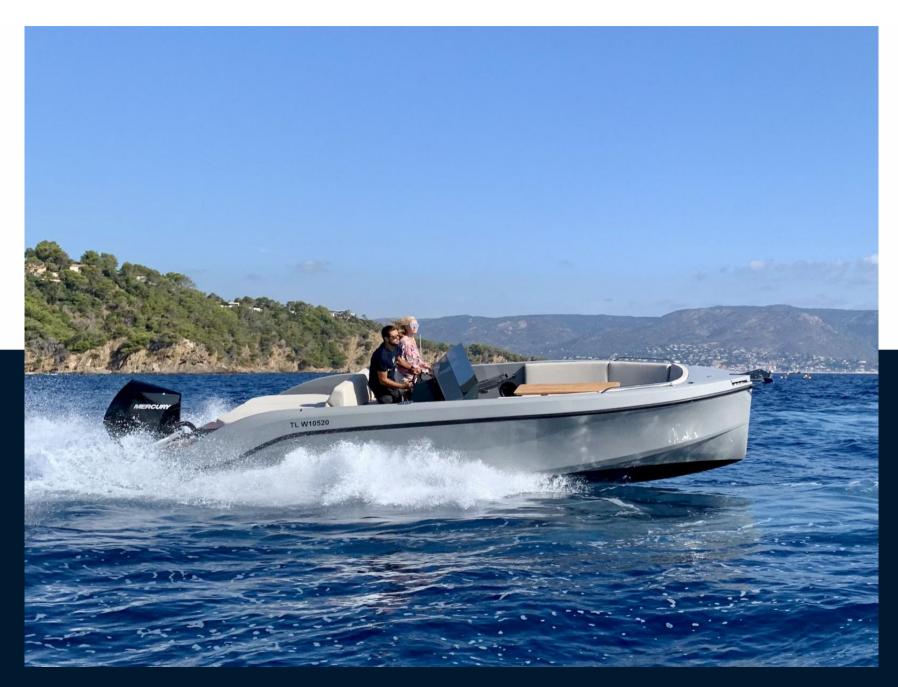

## Description

The PLAY 24 concept follows the RAND vision of easy and intuitive leisure activity at sea and adds a great amount of fun, space, performance and speed on top. The 24ft day- boat seats up to 10 persons and offers an impressive level of customization and comfort. The bow seating area can transform into an XL sunbed, and the aft area can transform into a relaxing king-size sunlounge.

Praised by boating journalists and owners, RAND Play 24 serves all needs for nautical fun lovers and water sports enthusiasts.