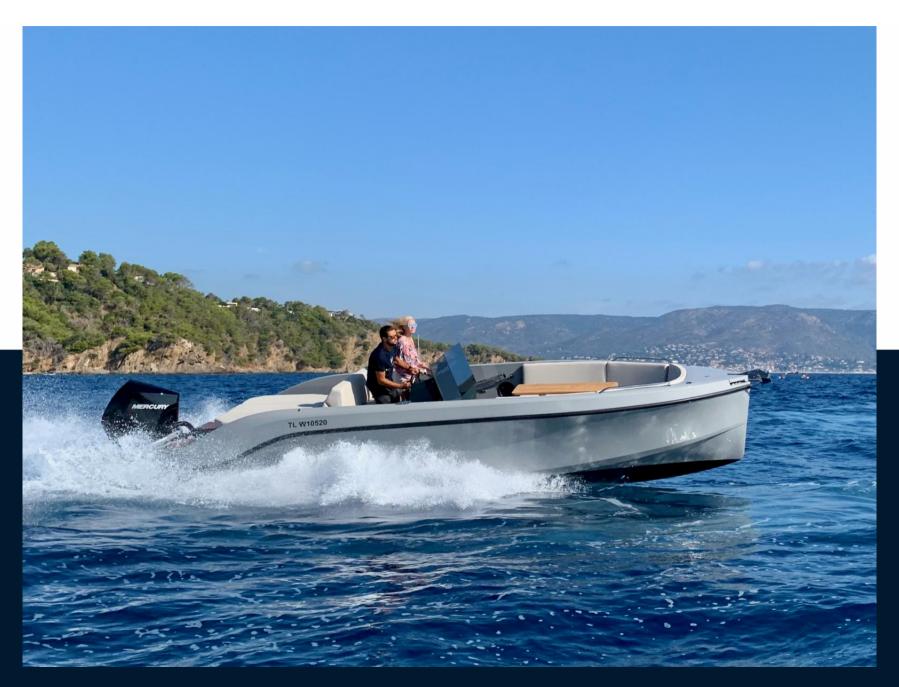

## Description

The PLAY 24 concept follows the RAND vision of easy and intuitive leisure activity at sea and adds a great amount of fun, space, performance and speed on top. The 24ft day- boat seats up to 10 persons and offers an impressive level of customization and comfort. The bow seating area can transform into an XL sunbed, and the aft area can transform into a relaxing king-size sunlounge.

Praised by boating journalists and owners, RAND Play 24 serves all needs for nautical fun lovers and water sports enthusiasts.