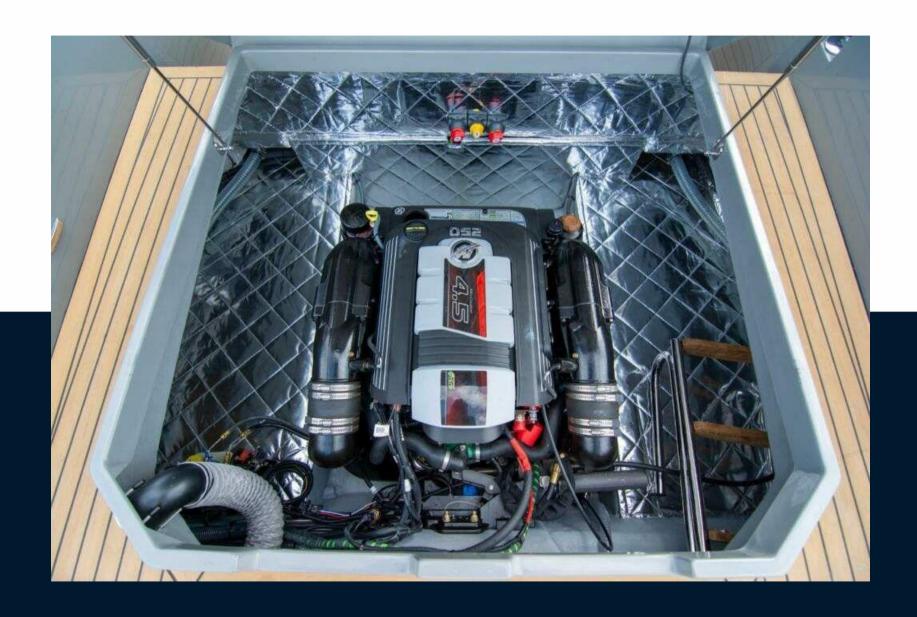

## **Engine room description**

Mercury V6 F200

Mercury V8 F250

Mercruiser 4.5L-250 HP Bravo 3 Inboard

Mercury Diesel 2.0L-170 HP Bravo 1

E-Drive 170 kW w. 78kWh Lithium Batteries