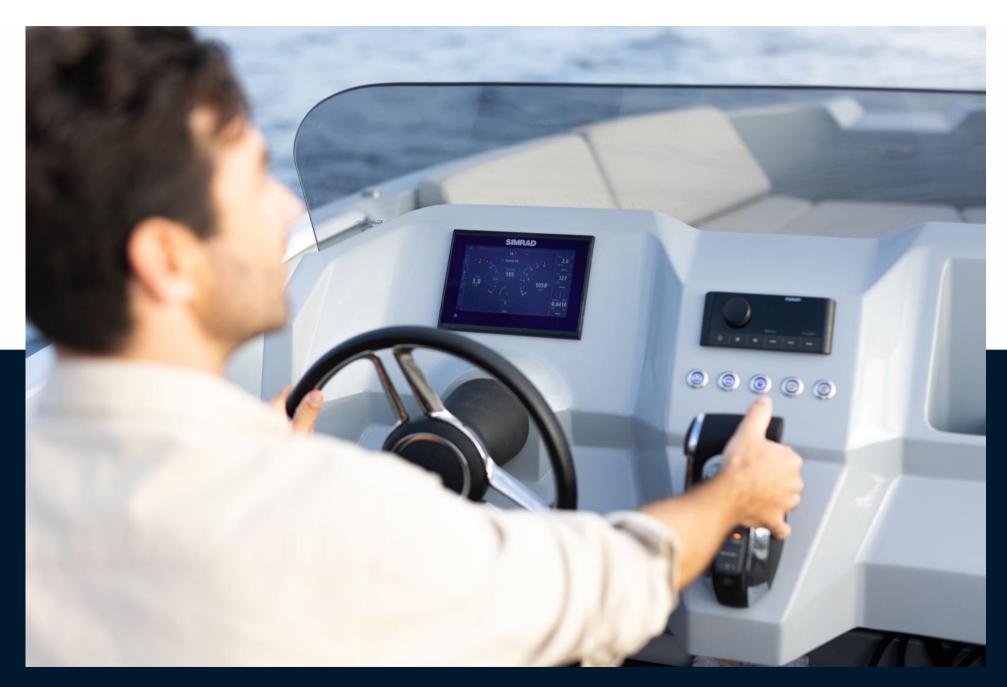

# Description

RAND Source 22 is a true powerboat for all nautical adventurers. With a sporty console, race pilot seats, utility deck and social hangout areas, Source 22 is a highly flexible powerboat giving the opportunity to do anything you want on the water. Source 22 is the fastest electric boat on the market, with a leading green profile in production, making this boat extremely sustainable without compromise on power, comfort, quality, or fun.

Source 22 represents a new approach to sports console boats using a new design language specifically developed for its segment. The design of RAND Source 22 is inspired by the dynamic curves and A-class surfaces familiar from high-end luxury sports cars, the exterior is a subtle play of shadows and taut surfaces, enhanced on the side by a new design element - the infinite loop. The new Source 22 is a testament to style, functionality and raw performance enhanced by the brand's new game changing design.