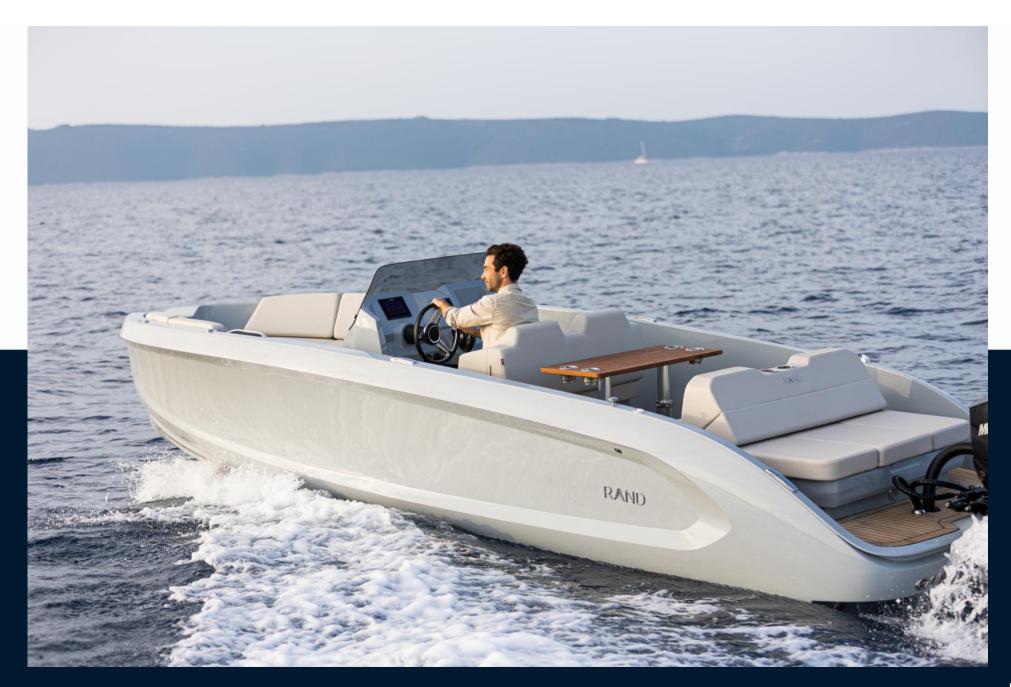

# Description

RAND Source 22 is a true powerboat for all nautical adventurers. With a sporty console, race pilot seats, utility deck and social hangout areas, Source 22 is a highly flexible powerboat giving the opportunity to do anything you want on the water. Source 22 is the fastest electric boat on the market, with a leading green profile in production, making this boat extremely sustainable without compromise on power, comfort, quality, or fun.

Source 22 represents a new approach to sports console boats using a new design language specifically developed for its segment. The design of RAND Source 22 is inspired by the dynamic curves and A-class surfaces familiar from high-end luxury sports cars, the exterior is a subtle play of shadows and taut surfaces, enhanced on the side by a new design element - the infinite loop. The new Source 22 is a testament to style, functionality and raw performance enhanced by the brand's new game changing design.