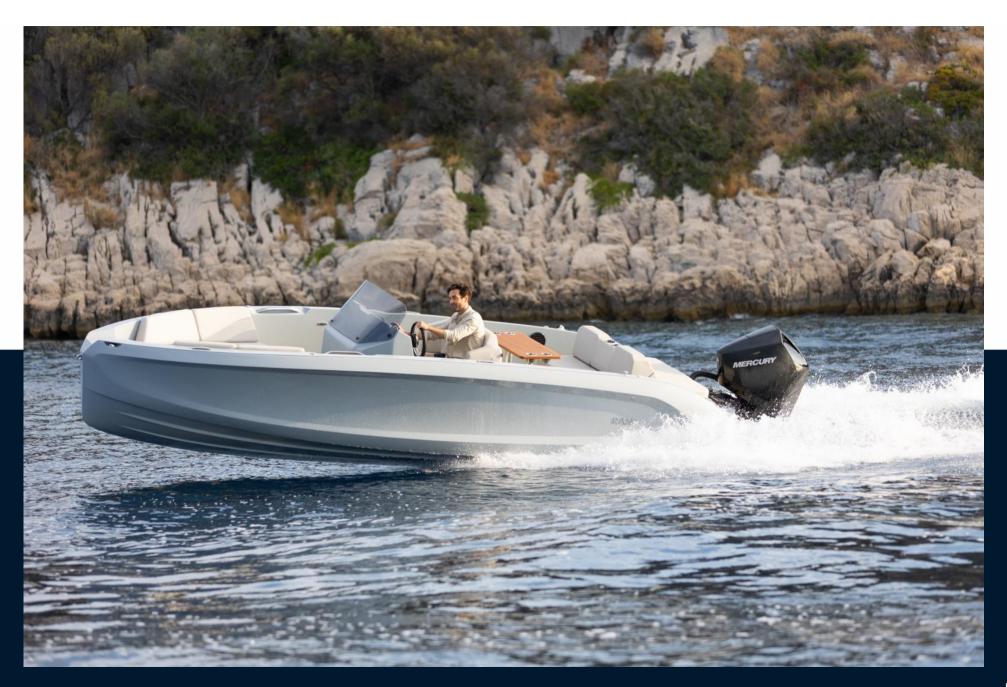

# Description

RAND Source 22 is a true powerboat for all nautical adventurers. With a sporty console, race pilot seats, utility deck and social hangout areas, Source 22 is a highly flexible powerboat giving the opportunity to do anything you want on the water. Source 22 is the fastest electric boat on the market, with a leading green profile in production, making this boat extremely sustainable without compromise on power, comfort, quality, or fun.

Source 22 represents a new approach to sports console boats using a new design language specifically developed for its segment. The design of RAND Source 22 is inspired by the dynamic curves and A-class surfaces familiar from high-end luxury sports cars, the exterior is a subtle play of shadows and taut surfaces, enhanced on the side by a new design element - the infinite loop. The new Source 22 is a testament to style, functionality and raw performance enhanced by the brand's new game changing design.