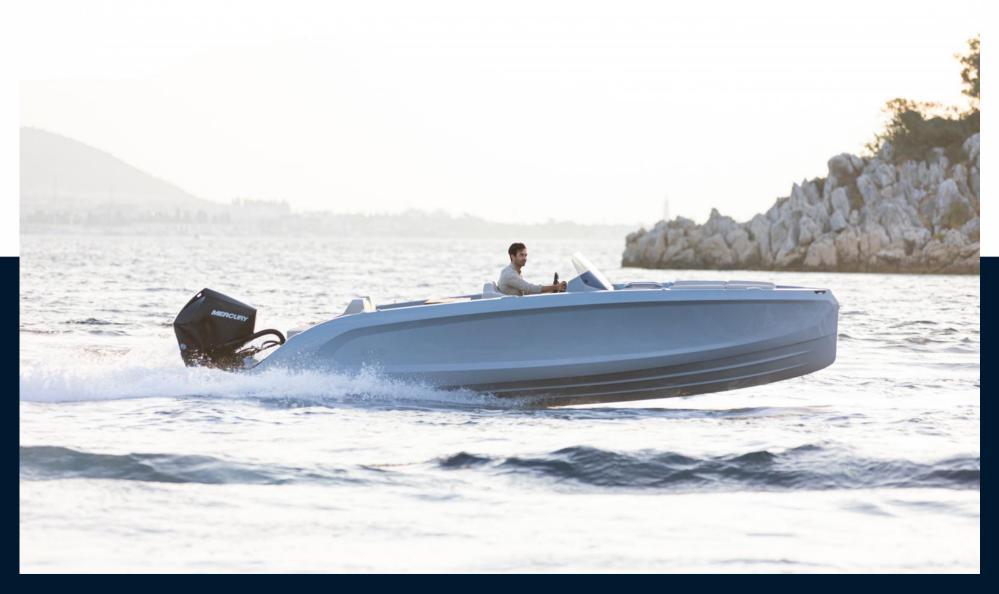

# Description

RAND Source 22 is a true powerboat for all nautical adventurers. With a sporty console, race pilot seats, utility deck and social hangout areas, Source 22 is a highly flexible powerboat giving the opportunity to do anything you want on the water. Source 22 is the fastest electric boat on the market, with a leading green profile in production, making this boat extremely sustainable without compromise on power, comfort, quality, or fun.

Source 22 represents a new approach to sports console boats using a new design language specifically developed for its segment. The design of RAND Source 22 is inspired by the dynamic curves and A-class surfaces familiar from high-end luxury sports cars, the exterior is a subtle play of shadows and taut surfaces, enhanced on the side by a new design element - the infinite loop. The new Source 22 is a testament to style, functionality and raw performance enhanced by the brand's new game changing design.