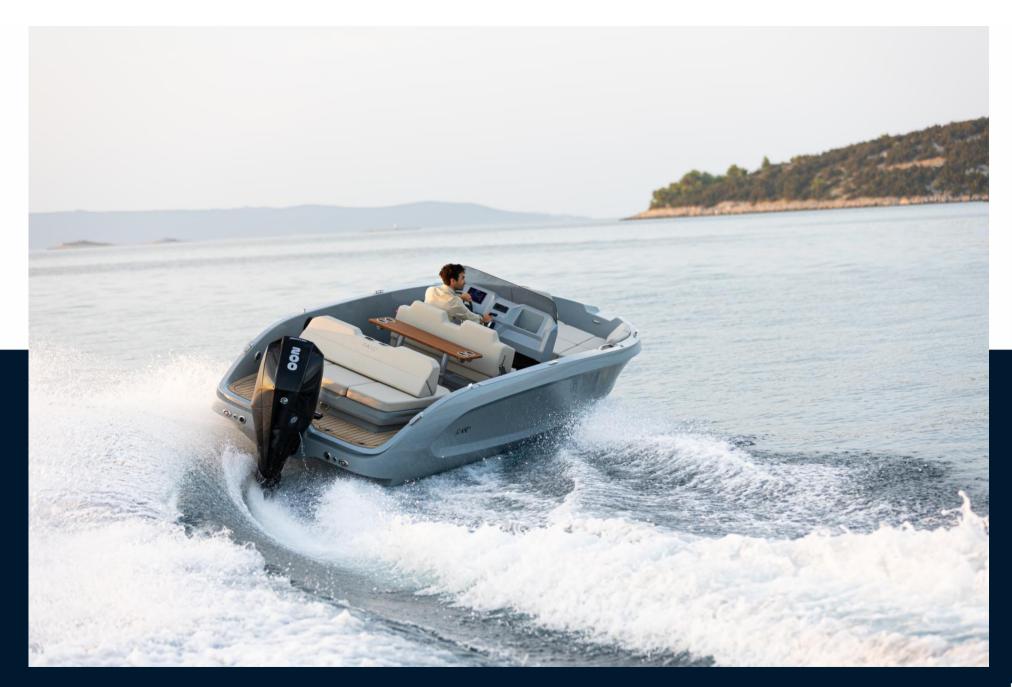

# Description

RAND Source 22 is a true powerboat for all nautical adventurers. With a sporty console, race pilot seats, utility deck and social hangout areas, Source 22 is a highly flexible powerboat giving the opportunity to do anything you want on the water. Source 22 is the fastest electric boat on the market, with a leading green profile in production, making this boat extremely sustainable without compromise on power, comfort, quality, or fun.

Source 22 represents a new approach to sports console boats using a new design language specifically developed for its segment. The design of RAND Source 22 is inspired by the dynamic curves and A-class surfaces familiar from high-end luxury sports cars, the exterior is a subtle play of shadows and taut surfaces, enhanced on the side by a new design element - the infinite loop. The new Source 22 is a testament to style, functionality and raw performance enhanced by the brand's new game changing design.