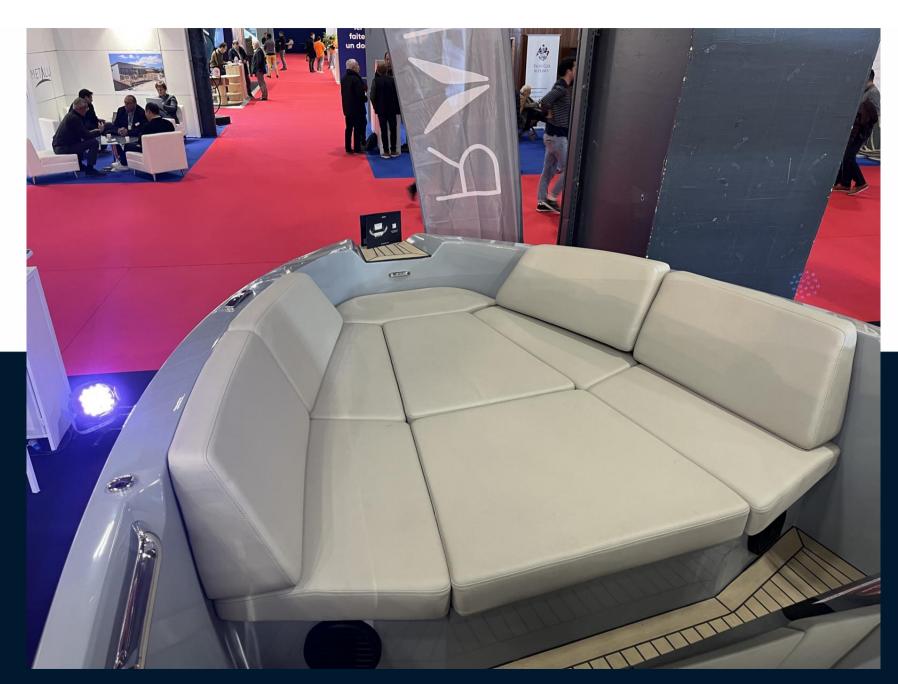

# Description

RAND Source 22 is a true powerboat for all nautical adventurers. With a sporty console, race pilot seats, utility deck and social hangout areas, Source 22 is a highly flexible powerboat giving the opportunity to do anything you want on the water. Source 22 is the fastest electric boat on the market, with a leading green profile in production, making this boat extremely sustainable without compromise on power, comfort, quality, or fun.

Source 22 represents a new approach to sports console boats using a new design language specifically developed for its segment. The design of RAND Source 22 is inspired by the dynamic curves and A-class surfaces familiar from high-end luxury sports cars, the exterior is a subtle play of shadows and taut surfaces, enhanced on the side by a new design element - the infinite loop. The new Source 22 is a testament to style, functionality and raw performance enhanced by the brand's new game changing design.