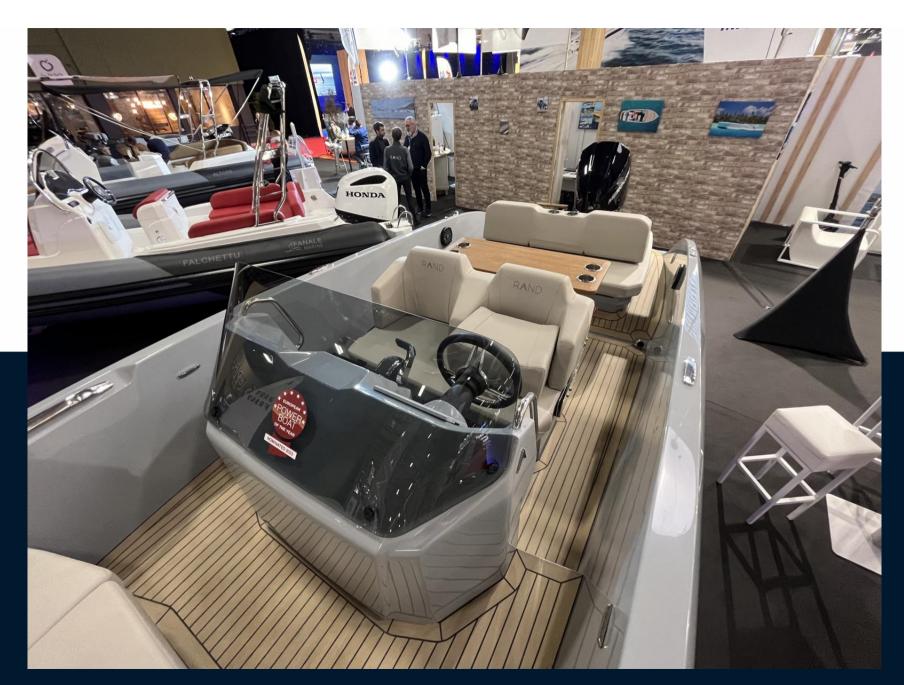

# Description

RAND Source 22 is a true powerboat for all nautical adventurers. With a sporty console, race pilot seats, utility deck and social hangout areas, Source 22 is a highly flexible powerboat giving the opportunity to do anything you want on the water. Source 22 is the fastest electric boat on the market, with a leading green profile in production, making this boat extremely sustainable without compromise on power, comfort, quality, or fun.

Source 22 represents a new approach to sports console boats using a new design language specifically developed for its segment. The design of RAND Source 22 is inspired by the dynamic curves and A-class surfaces familiar from high-end luxury sports cars, the exterior is a subtle play of shadows and taut surfaces, enhanced on the side by a new design element - the infinite loop. The new Source 22 is a testament to style, functionality and raw performance enhanced by the brand's new game changing design.