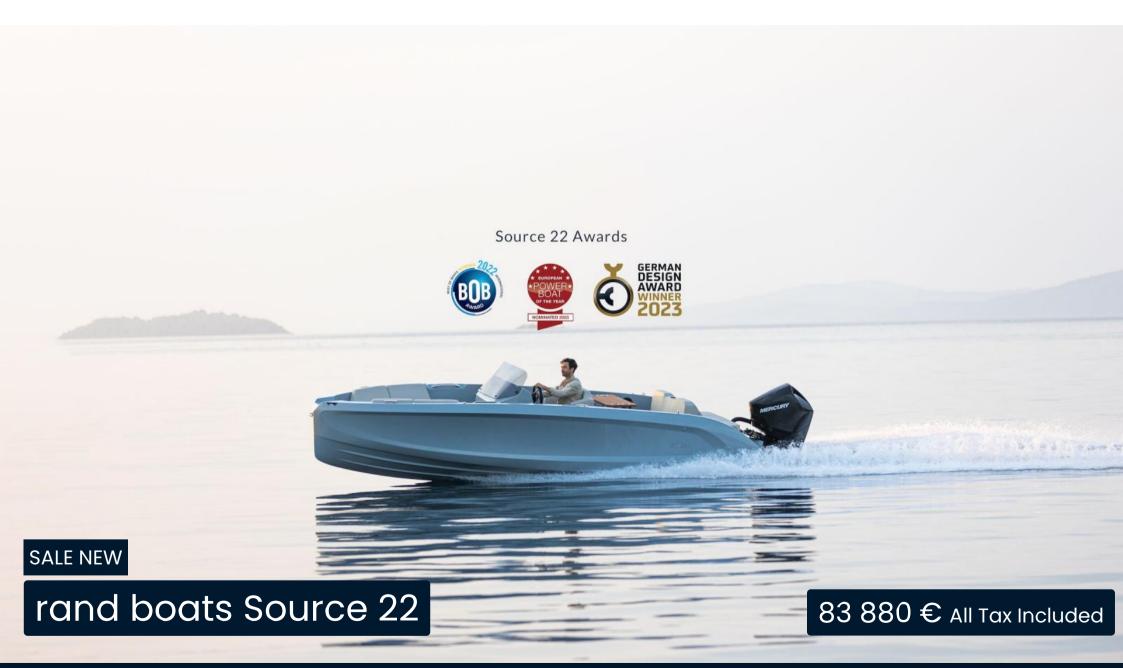

# Description

RAND Source 22 is a true powerboat for all nautical adventurers. With a sporty console, race pilot seats, utility deck and social hangout areas, Source 22 is a highly flexible powerboat giving the opportunity to do anything you want on the water. Source 22 is the fastest electric boat on the market, with a leading green profile in production, making this boat extremely sustainable without compromise on power, comfort, quality, or fun.

Source 22 represents a new approach to sports console boats using a new design language specifically developed for its segment. The design of RAND Source 22 is inspired by the dynamic curves and A-class surfaces familiar from high-end luxury sports cars, the exterior is a subtle play of shadows and taut surfaces, enhanced on the side by a new design element - the infinite loop. The new Source 22 is a testament to style, functionality and raw performance enhanced by the brand's new game changing design.