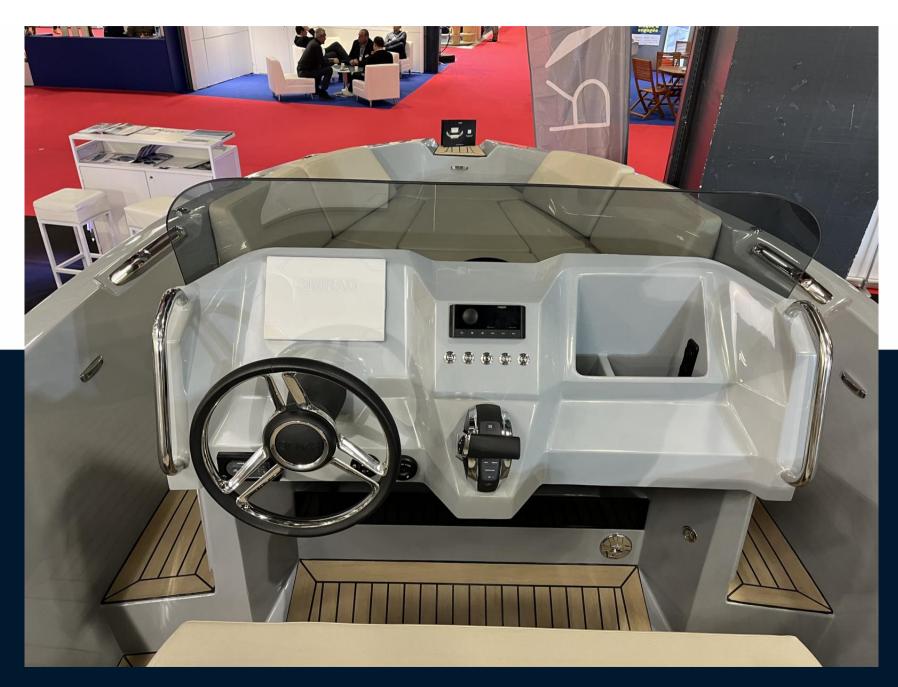

# Description

RAND Source 22 is a true powerboat for all nautical adventurers. With a sporty console, race pilot seats, utility deck and social hangout areas, Source 22 is a highly flexible powerboat giving the opportunity to do anything you want on the water. Source 22 is the fastest electric boat on the market, with a leading green profile in production, making this boat extremely sustainable without compromise on power, comfort, quality, or fun.

Source 22 represents a new approach to sports console boats using a new design language specifically developed for its segment. The design of RAND Source 22 is inspired by the dynamic curves and A-class surfaces familiar from high-end luxury sports cars, the exterior is a subtle play of shadows and taut surfaces, enhanced on the side by a new design element - the infinite loop. The new Source 22 is a testament to style, functionality and raw performance enhanced by the brand's new game changing design.