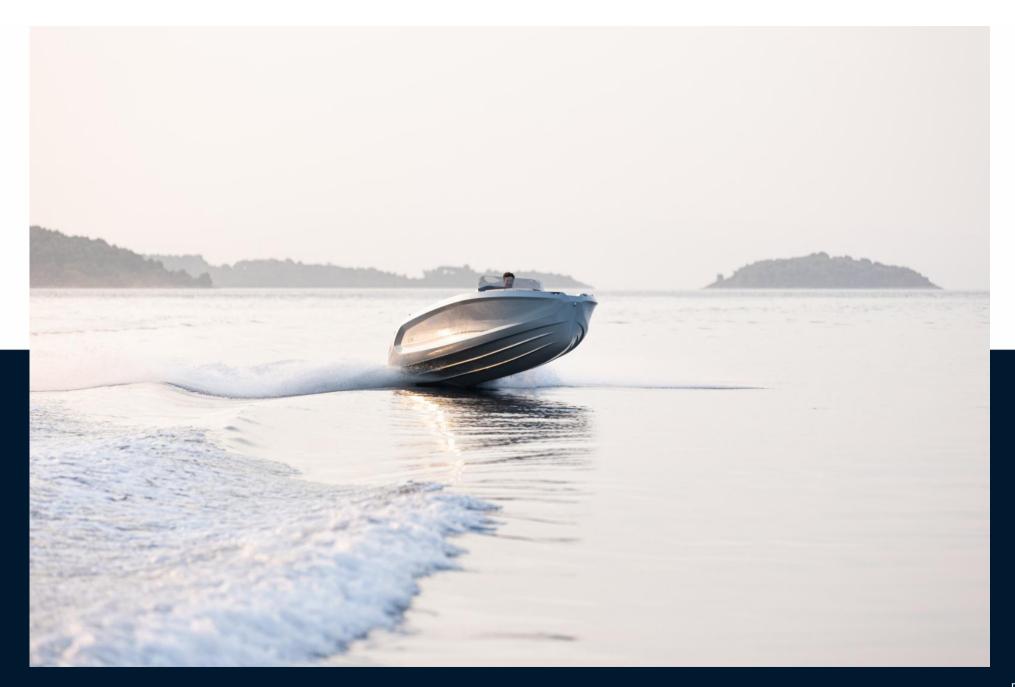

# Description

RAND Source 22 is a true powerboat for all nautical adventurers. With a sporty console, race pilot seats, utility deck and social hangout areas, Source 22 is a highly flexible powerboat giving the opportunity to do anything you want on the water. Source 22 is the fastest electric boat on the market, with a leading green profile in production, making this boat extremely sustainable without compromise on power, comfort, quality, or fun.

Source 22 represents a new approach to sports console boats using a new design language specifically developed for its segment. The design of RAND Source 22 is inspired by the dynamic curves and A-class surfaces familiar from high-end luxury sports cars, the exterior is a subtle play of shadows and taut surfaces, enhanced on the side by a new design element - the infinite loop. The new Source 22 is a testament to style, functionality and raw performance enhanced by the brand's new game changing design.