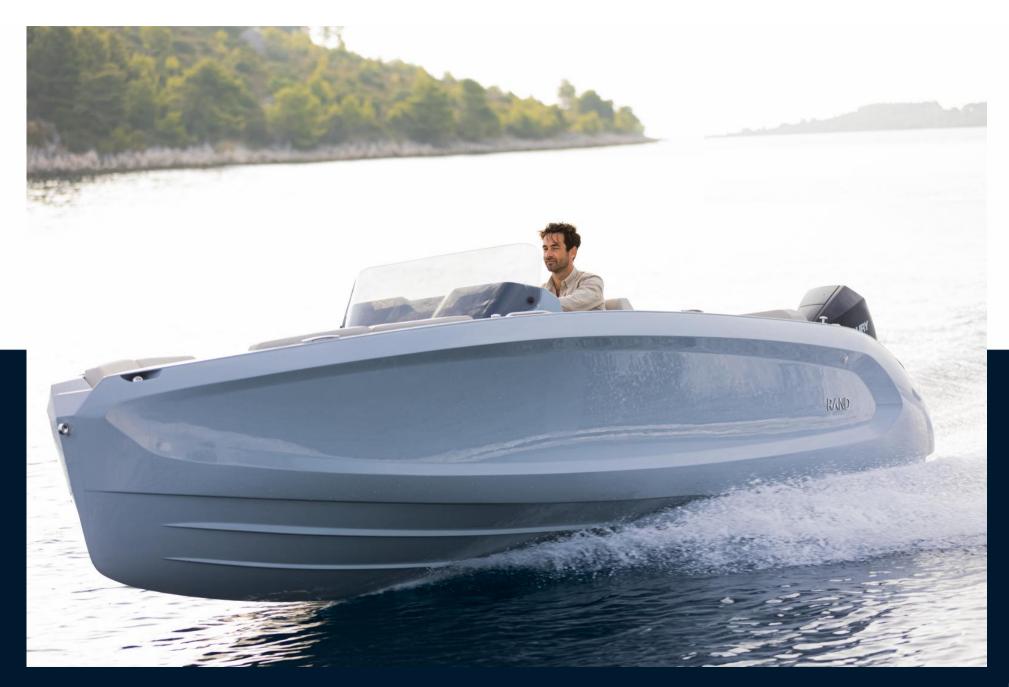

# Description

RAND Source 22 is a true powerboat for all nautical adventurers. With a sporty console, race pilot seats, utility deck and social hangout areas, Source 22 is a highly flexible powerboat giving the opportunity to do anything you want on the water. Source 22 is the fastest electric boat on the market, with a leading green profile in production, making this boat extremely sustainable without compromise on power, comfort, quality, or fun.

Source 22 represents a new approach to sports console boats using a new design language specifically developed for its segment. The design of RAND Source 22 is inspired by the dynamic curves and A-class surfaces familiar from high-end luxury sports cars, the exterior is a subtle play of shadows and taut surfaces, enhanced on the side by a new design element - the infinite loop. The new Source 22 is a testament to style, functionality and raw performance enhanced by the brand's new game changing design.