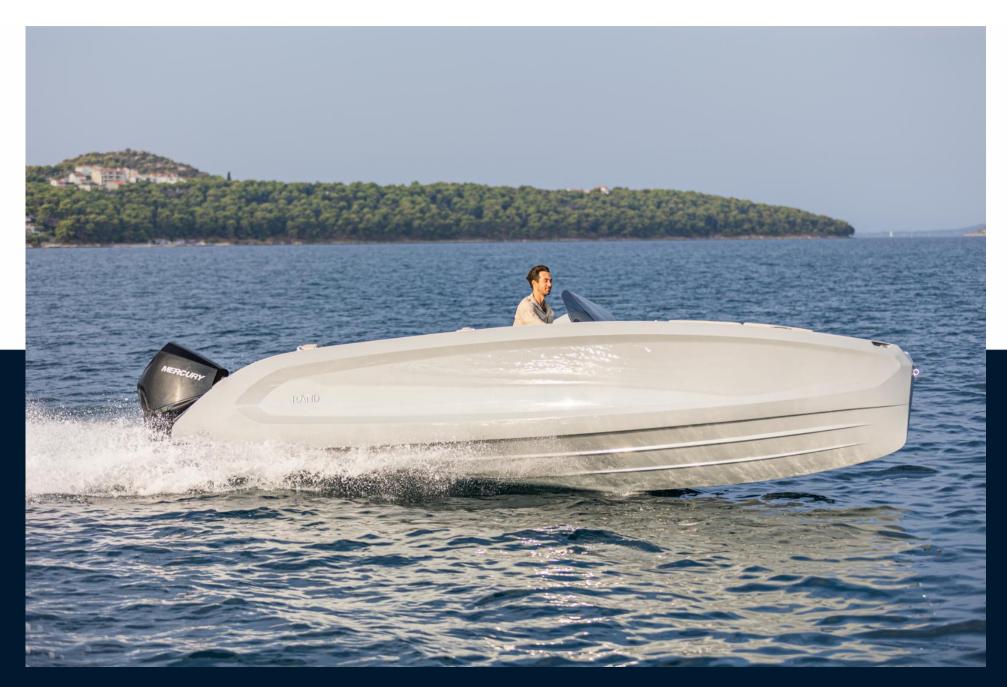

# Description

RAND Source 22 is a true powerboat for all nautical adventurers. With a sporty console, race pilot seats, utility deck and social hangout areas, Source 22 is a highly flexible powerboat giving the opportunity to do anything you want on the water. Source 22 is the fastest electric boat on the market, with a leading green profile in production, making this boat extremely sustainable without compromise on power, comfort, quality, or fun.

Source 22 represents a new approach to sports console boats using a new design language specifically developed for its segment. The design of RAND Source 22 is inspired by the dynamic curves and A-class surfaces familiar from high-end luxury sports cars, the exterior is a subtle play of shadows and taut surfaces, enhanced on the side by a new design element - the infinite loop. The new Source 22 is a testament to style, functionality and raw performance enhanced by the brand's new game changing design.