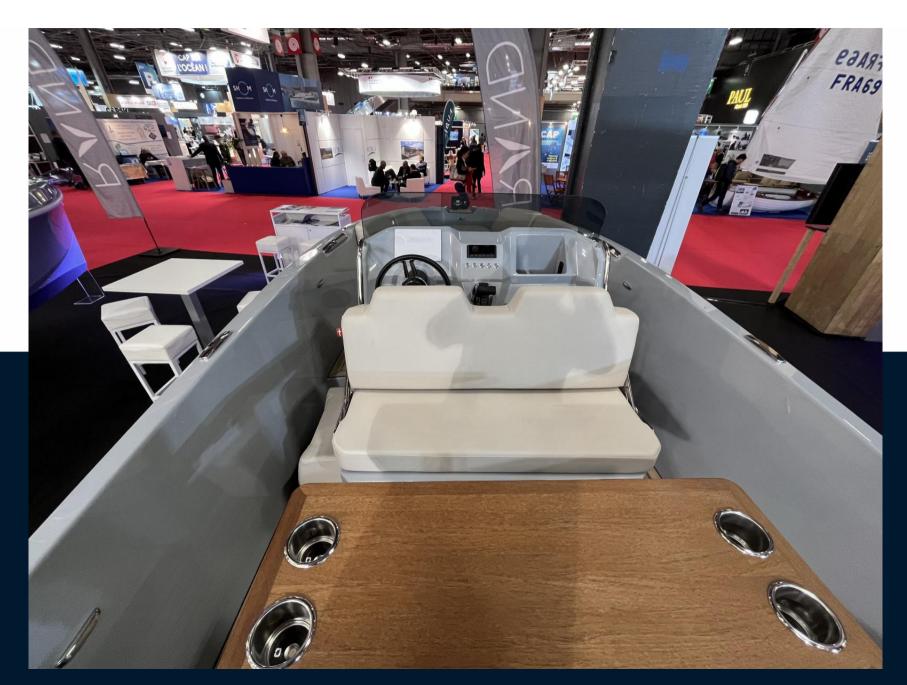

# Description

RAND Source 22 is a true powerboat for all nautical adventurers. With a sporty console, race pilot seats, utility deck and social hangout areas, Source 22 is a highly flexible powerboat giving the opportunity to do anything you want on the water. Source 22 is the fastest electric boat on the market, with a leading green profile in production, making this boat extremely sustainable without compromise on power, comfort, quality, or fun.

Source 22 represents a new approach to sports console boats using a new design language specifically developed for its segment. The design of RAND Source 22 is inspired by the dynamic curves and A-class surfaces familiar from high-end luxury sports cars, the exterior is a subtle play of shadows and taut surfaces, enhanced on the side by a new design element - the infinite loop. The new Source 22 is a testament to style, functionality and raw performance enhanced by the brand's new game changing design.