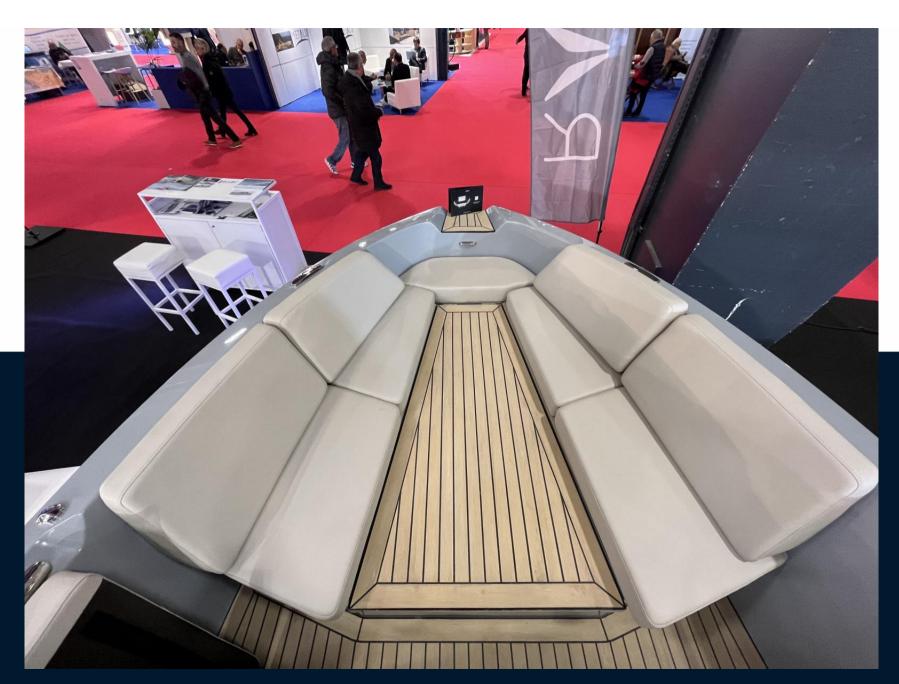

# Description

RAND Source 22 is a true powerboat for all nautical adventurers. With a sporty console, race pilot seats, utility deck and social hangout areas, Source 22 is a highly flexible powerboat giving the opportunity to do anything you want on the water. Source 22 is the fastest electric boat on the market, with a leading green profile in production, making this boat extremely sustainable without compromise on power, comfort, quality, or fun.

Source 22 represents a new approach to sports console boats using a new design language specifically developed for its segment. The design of RAND Source 22 is inspired by the dynamic curves and A-class surfaces familiar from high-end luxury sports cars, the exterior is a subtle play of shadows and taut surfaces, enhanced on the side by a new design element - the infinite loop. The new Source 22 is a testament to style, functionality and raw performance enhanced by the brand's new game changing design.