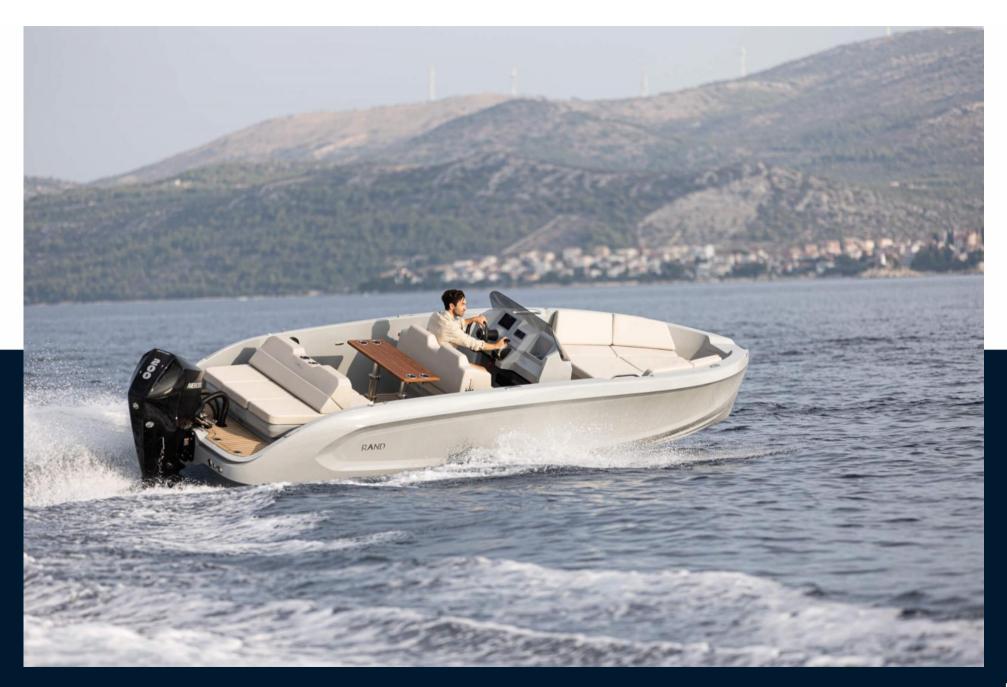

# Description

RAND Source 22 is a true powerboat for all nautical adventurers. With a sporty console, race pilot seats, utility deck and social hangout areas, Source 22 is a highly flexible powerboat giving the opportunity to do anything you want on the water. Source 22 is the fastest electric boat on the market, with a leading green profile in production, making this boat extremely sustainable without compromise on power, comfort, quality, or fun.

Source 22 represents a new approach to sports console boats using a new design language specifically developed for its segment. The design of RAND Source 22 is inspired by the dynamic curves and A-class surfaces familiar from high-end luxury sports cars, the exterior is a subtle play of shadows and taut surfaces, enhanced on the side by a new design element - the infinite loop. The new Source 22 is a testament to style, functionality and raw performance enhanced by the brand's new game changing design.