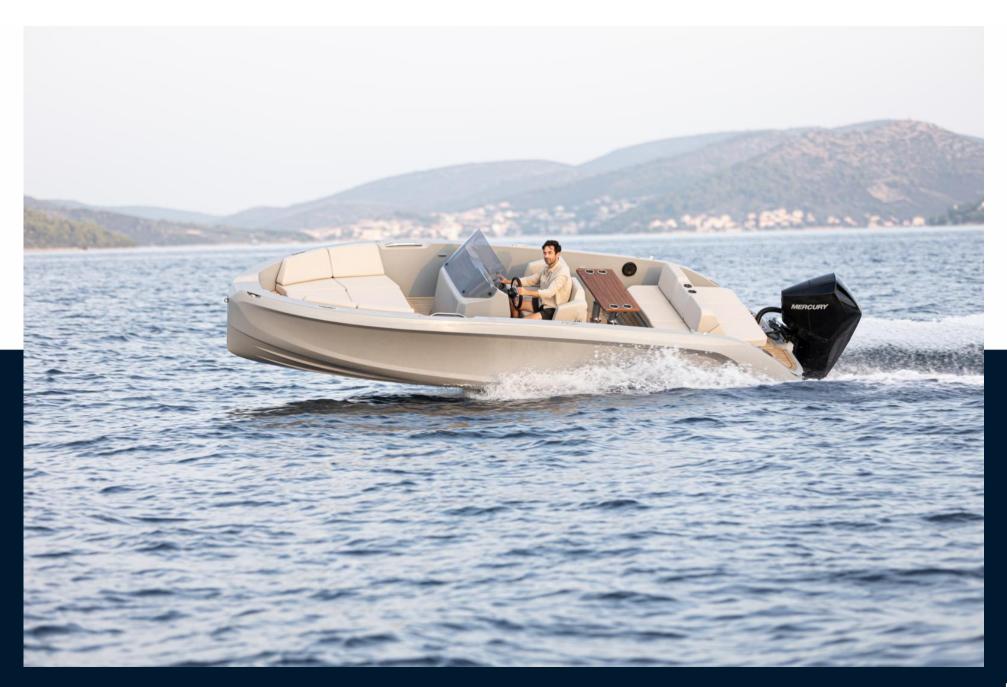

# Description

RAND Source 22 is a true powerboat for all nautical adventurers. With a sporty console, race pilot seats, utility deck and social hangout areas, Source 22 is a highly flexible powerboat giving the opportunity to do anything you want on the water. Source 22 is the fastest electric boat on the market, with a leading green profile in production, making this boat extremely sustainable without compromise on power, comfort, quality, or fun.

Source 22 represents a new approach to sports console boats using a new design language specifically developed for its segment. The design of RAND Source 22 is inspired by the dynamic curves and A-class surfaces familiar from high-end luxury sports cars, the exterior is a subtle play of shadows and taut surfaces, enhanced on the side by a new design element - the infinite loop. The new Source 22 is a testament to style, functionality and raw performance enhanced by the brand's new game changing design.