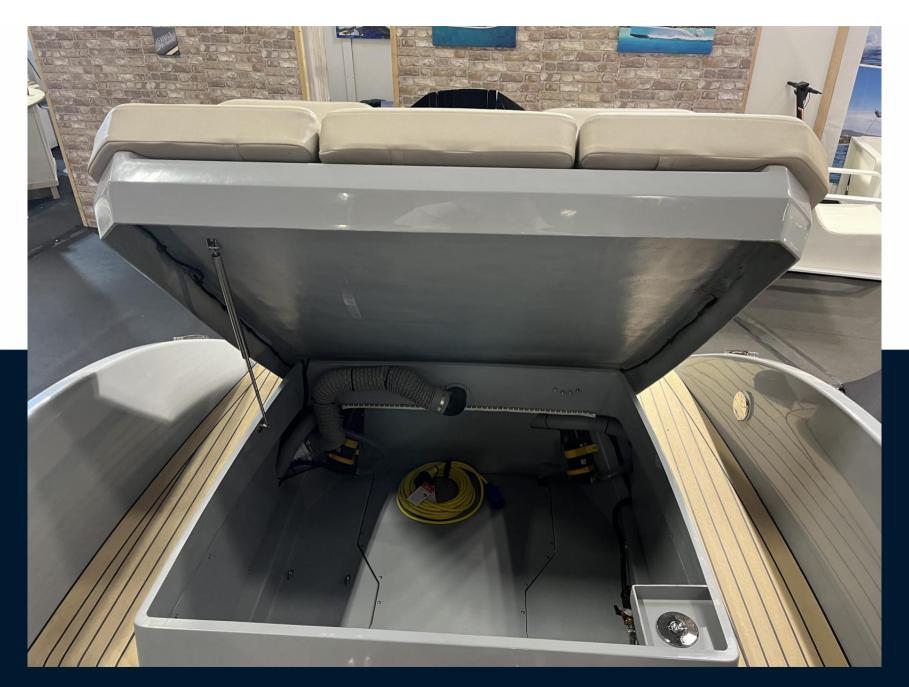

## **Building / facilities**

HULL MATERIAL POLYESTER

### **Engine room**

ENGINE

NUMBER OF ENGINES HORSE POWER (CV)

**PROPULSION** 

FUEL

Mercury F 150

1 x 150

Outboard / Inboard / Electric

gasoline