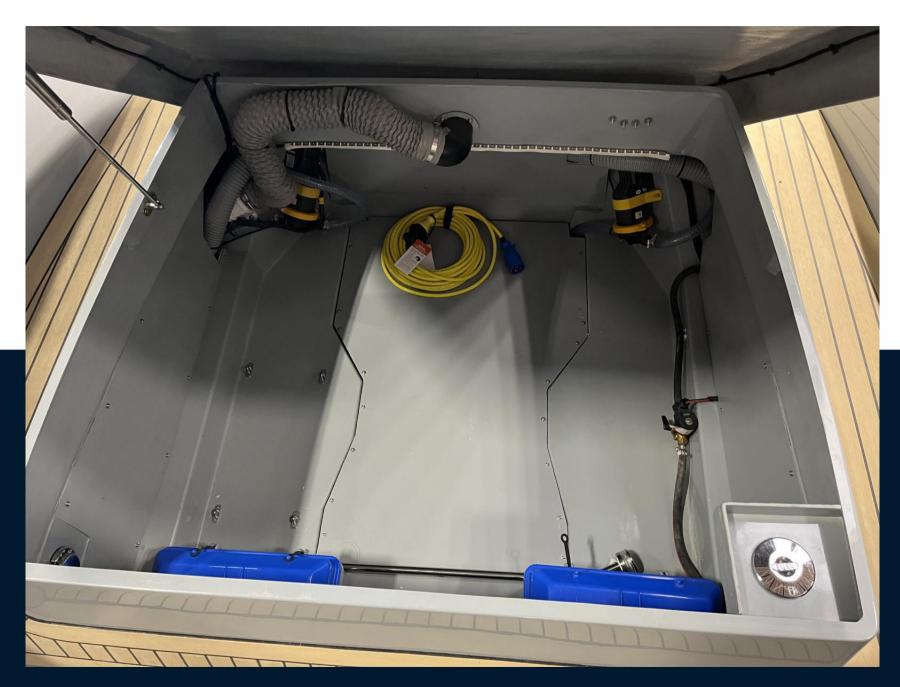

### **Engine room**

ENGINE

NUMBER OF ENGINES HORSE POWER (CV)

**PROPULSION** 

FUEL

Mercury F 150

1 x 150

Outboard / Inboard / Electric

gasoline

## **Engine room description**

Mercury V6 F200

Mercury V8 F250

Mercruiser 4.5L-250 HP Bravo 1

Mercury Diesel 2.0L-170 HP Bravo 1

E-Drive 170 kW w. 78kWh Lithium Batteries

Torqeedo Deep Blue 50 incl. 40 kWh BMW i3 Lithium Battery Outboard Electric