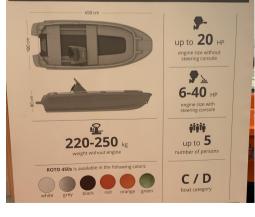

## Specifications

| YEAR | LENGTH | WIDTH | GUESTS CRUISING |
|------|--------|-------|-----------------|
| 2021 | 4.50   | 1.80  | 5               |

| General               |            |             |                 |  |
|-----------------------|------------|-------------|-----------------|--|
| ТҮРЕ                  | BRAND      | MODEL       | GUESTS CRUISING |  |
| Motorboat             | roto       | 450s family | 5               |  |
|                       |            |             |                 |  |
| Dimensions / Performa | ince       |             |                 |  |
| Dimensions / Performa | WEIGHT (T) |             |                 |  |

#### **Engine room**

NUMBER OF ENGINES (CV)