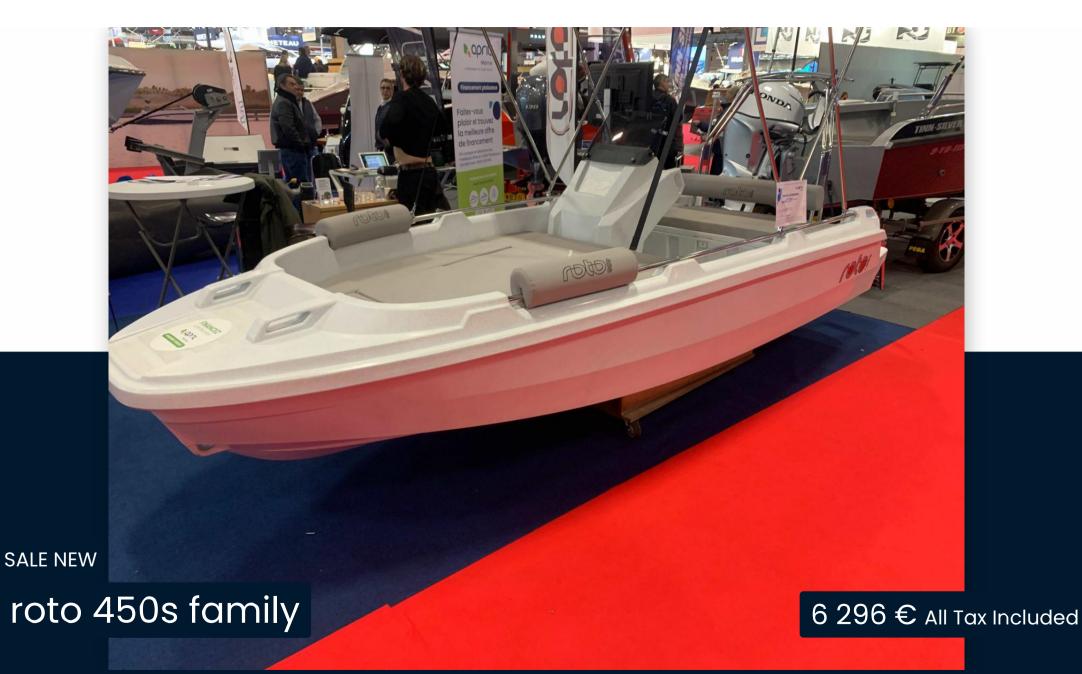

### Roto 450s Family

551 Rue Alain Colas 71000 Mâcon

+33385231252 contact@locaconcept.fr

## Specifications

| YEAR | LENGTH | WIDTH | GUESTS CRUISING |
|------|--------|-------|-----------------|
| 2021 | 4.50   | 1.80  | 5               |

| General               |            |             |                 |  |
|-----------------------|------------|-------------|-----------------|--|
| ТҮРЕ                  | BRAND      | MODEL       | GUESTS CRUISING |  |
| Motorboat             | roto       | 450s family | 5               |  |
|                       |            |             |                 |  |
| Dimensions / Performa | ince       |             |                 |  |
| Dimensions / Performa | WEIGHT (T) |             |                 |  |