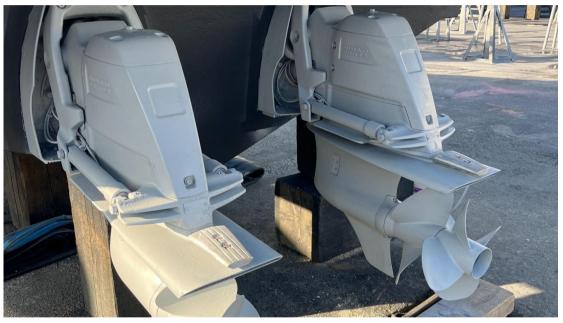

8

**ENGINE MANUFACTURER** 

Volvo Penta

**HORSE POWER** 

2 X 200 CV

LENGTH

9.00

DRAFT

### **Engine room**

volvo penta

NUMBER OF ENGINES HORSE POWER (CV)  $2 \times 200$ 

ENGINE HOURS

205

FUEL Diesel