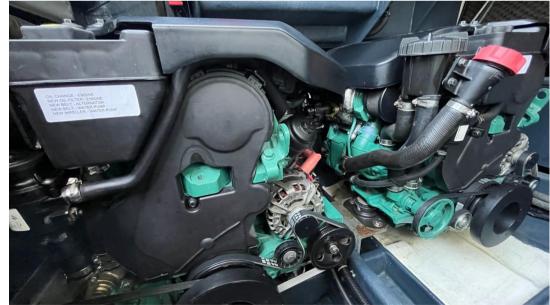

## Description

The Airon 300 is in exceptional condition, perfectly maintained by its current owner.

The engine room is in perfect condition.

The Airon 300 is a high performance, efficient and luxurious boat. She has just been overhauled at the end of May 2023.

### **Engine room**

volvo penta

NUMBER OF ENGINES HORSE POWER (CV)  $2 \times 200$ 

ENGINE HOURS

205

FUEL Diesel