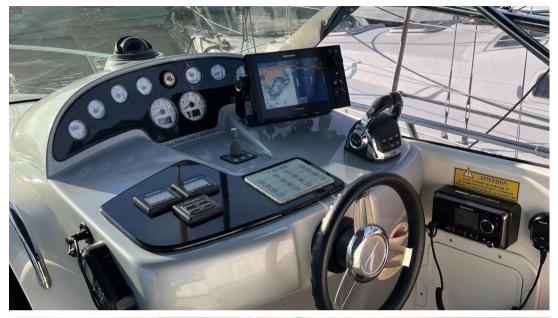

The work included cleaning and polishing the hull, applying new antifouling, replacing

all the anodes and carrying out a complete overhaul of the engines.

The current owner bought her in December 2015 and installed new VHF communication systems, Raymarine DSC, electronic navigation and chart plotting

system.

He also installed a powerful Side Power bow thruster and power and control equipment.