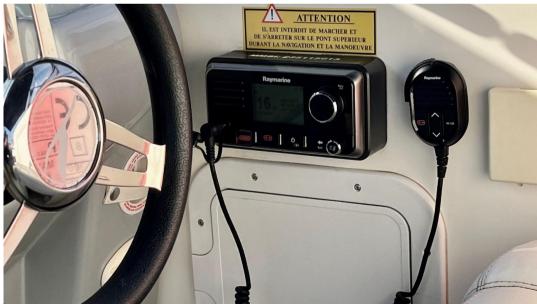

The work included cleaning and polishing the hull, applying new antifouling, replacing

all the anodes and carrying out a complete overhaul of the engines.

The current owner bought her in December 2015 and installed new VHF communication systems, Raymarine DSC, electronic navigation and chart plotting

system.

He also installed a powerful Side Power bow thruster and power and control equipment.