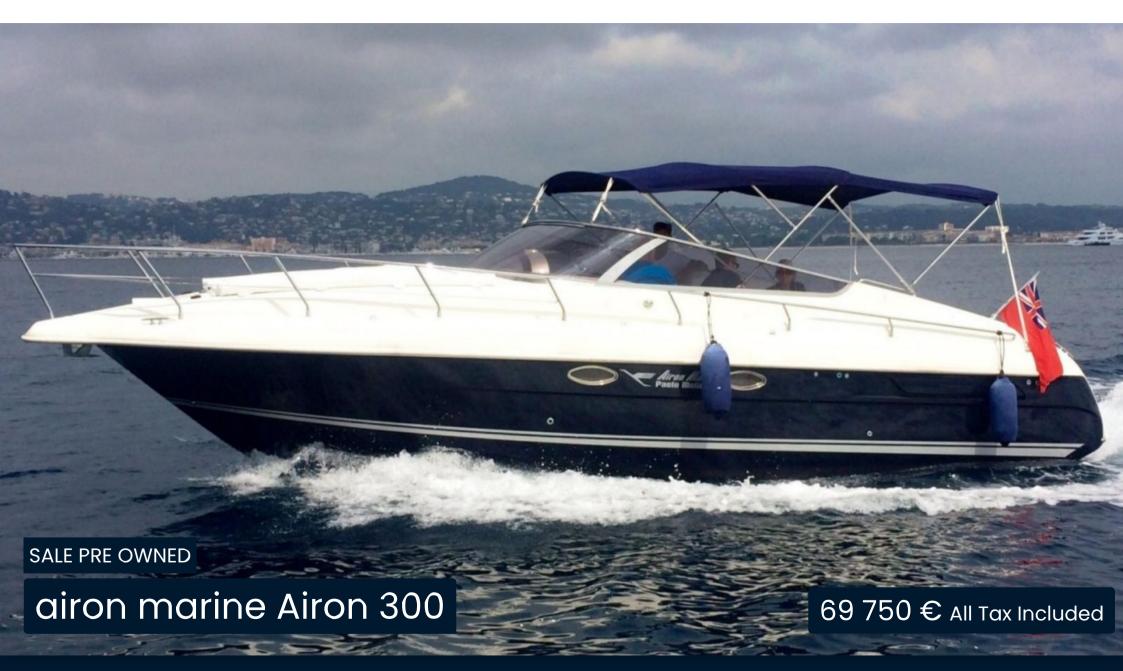

## Description

The Airon 300 is in exceptional condition, perfectly maintained by its current owner.

The engine room is in perfect condition.

The Airon 300 is a high performance, efficient and luxurious boat. She has just been overhauled at the end of May 2023.

Motorboat BRAND airon

airon marine

MODEL

**GUESTS CRUISING** 

Airon 300