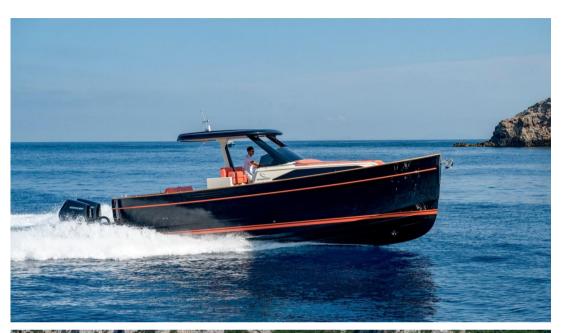

## Description

Gozzo 35 Speedster is a special edition of the outboard version of the Gozzo 35.

This is an innovative proposal from Apreamare, which once again promotes the stylistic and conceptual renewal of a boat that has become a symbol of Mediterranean culture all over the world.

This model aims to combine the timeless style of the Sorrento Gozzo with the sportiness and high performance of a fast cruiser.

Designed by Marco Casali and Umberto Tagliavini, the emblematic Gozzo 35, with its

unmistakable Mediterranean soul and sober, elegant lines, is equipped with an 800 HP engine, designed for those who prefer the practicality, lightness and power of outboard motors, without giving up the tradition and style typical of Apreamare.