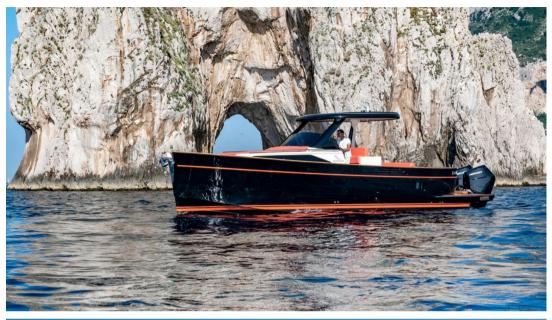

## Description

Gozzo 35 Speedster is a special edition of the outboard version of the Gozzo 35.

This is an innovative proposal from Apreamare, which once again promotes the stylistic and conceptual renewal of a boat that has become a symbol of Mediterranean culture all over the world.

This model aims to combine the timeless style of the Sorrento Gozzo with the sportiness and high performance of a fast cruiser.

Designed by Marco Casali and Umberto Tagliavini, the emblematic Gozzo 35, with its

unmistakable Mediterranean soul and sober, elegant lines, is equipped with an 800 HP engine, designed for those who prefer the practicality, lightness and power of outboard motors, without giving up the tradition and style typical of Apreamare.