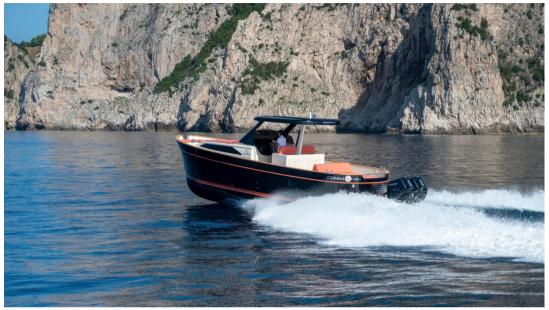

## Description

Gozzo 35 Speedster is a special edition of the outboard version of the Gozzo 35.

This is an innovative proposal from Apreamare, which once again promotes the stylistic and conceptual renewal of a boat that has become a symbol of Mediterranean culture all over the world.

This model aims to combine the timeless style of the Sorrento Gozzo with the sportiness and high performance of a fast cruiser.

Designed by Marco Casali and Umberto Tagliavini, the emblematic Gozzo 35, with its

unmistakable Mediterranean soul and sober, elegant lines, is equipped with an 800 HP engine, designed for those who prefer the practicality, lightness and power of outboard motors, without giving up the tradition and style typical of Apreamare.