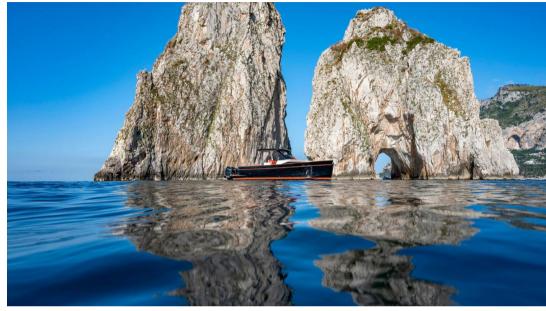

## Description

Gozzo 35 Speedster is a special edition of the outboard version of the Gozzo 35.

This is an innovative proposal from Apreamare, which once again promotes the stylistic and conceptual renewal of a boat that has become a symbol of Mediterranean culture all over the world.

This model aims to combine the timeless style of the Sorrento Gozzo with the sportiness and high performance of a fast cruiser.

Designed by Marco Casali and Umberto Tagliavini, the emblematic Gozzo 35, with its

unmistakable Mediterranean soul and sober, elegant lines, is equipped with an 800 HP engine, designed for those who prefer the practicality, lightness and power of outboard motors, without giving up the tradition and style typical of Apreamare.