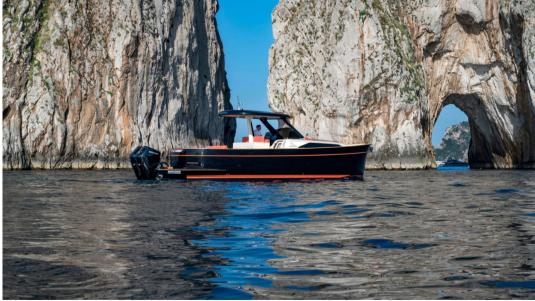

## Description

Gozzo 35 Speedster is a special edition of the outboard version of the Gozzo 35.

This is an innovative proposal from Apreamare, which once again promotes the stylistic and conceptual renewal of a boat that has become a symbol of Mediterranean culture all over the world.

This model aims to combine the timeless style of the Sorrento Gozzo with the sportiness and high performance of a fast cruiser.

Designed by Marco Casali and Umberto Tagliavini, the emblematic Gozzo 35, with its

unmistakable Mediterranean soul and sober, elegant lines, is equipped with an 800 HP engine, designed for those who prefer the practicality, lightness and power of outboard motors, without giving up the tradition and style typical of Apreamare.