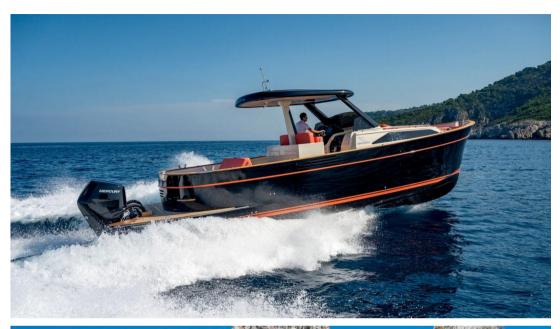

## Description

Gozzo 35 Speedster is a special edition of the outboard version of the Gozzo 35.

This is an innovative proposal from Apreamare, which once again promotes the stylistic and conceptual renewal of a boat that has become a symbol of Mediterranean culture all over the world.

This model aims to combine the timeless style of the Sorrento Gozzo with the sportiness and high performance of a fast cruiser.

Designed by Marco Casali and Umberto Tagliavini, the emblematic Gozzo 35, with its

unmistakable Mediterranean soul and sober, elegant lines, is equipped with an 800 HP engine, designed for those who prefer the practicality, lightness and power of outboard motors, without giving up the tradition and style typical of Apreamare.