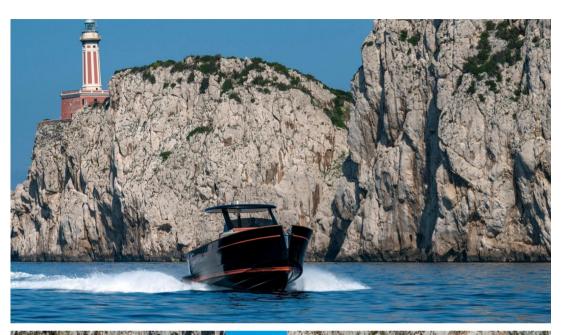

## Description

Gozzo 35 Speedster is a special edition of the outboard version of the Gozzo 35.

This is an innovative proposal from Apreamare, which once again promotes the stylistic and conceptual renewal of a boat that has become a symbol of Mediterranean culture all over the world.

This model aims to combine the timeless style of the Sorrento Gozzo with the sportiness and high performance of a fast cruiser.

Designed by Marco Casali and Umberto Tagliavini, the emblematic Gozzo 35, with its

unmistakable Mediterranean soul and sober, elegant lines, is equipped with an 800 HP engine, designed for those who prefer the practicality, lightness and power of outboard motors, without giving up the tradition and style typical of Apreamare.