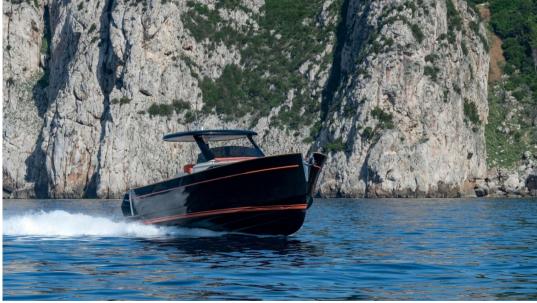

## Description

Gozzo 35 Speedster is a special edition of the outboard version of the Gozzo 35.

This is an innovative proposal from Apreamare, which once again promotes the stylistic and conceptual renewal of a boat that has become a symbol of Mediterranean culture all over the world.

This model aims to combine the timeless style of the Sorrento Gozzo with the sportiness and high performance of a fast cruiser.

Designed by Marco Casali and Umberto Tagliavini, the emblematic Gozzo 35, with its

unmistakable Mediterranean soul and sober, elegant lines, is equipped with an 800 HP engine, designed for those who prefer the practicality, lightness and power of outboard motors, without giving up the tradition and style typical of Apreamare.