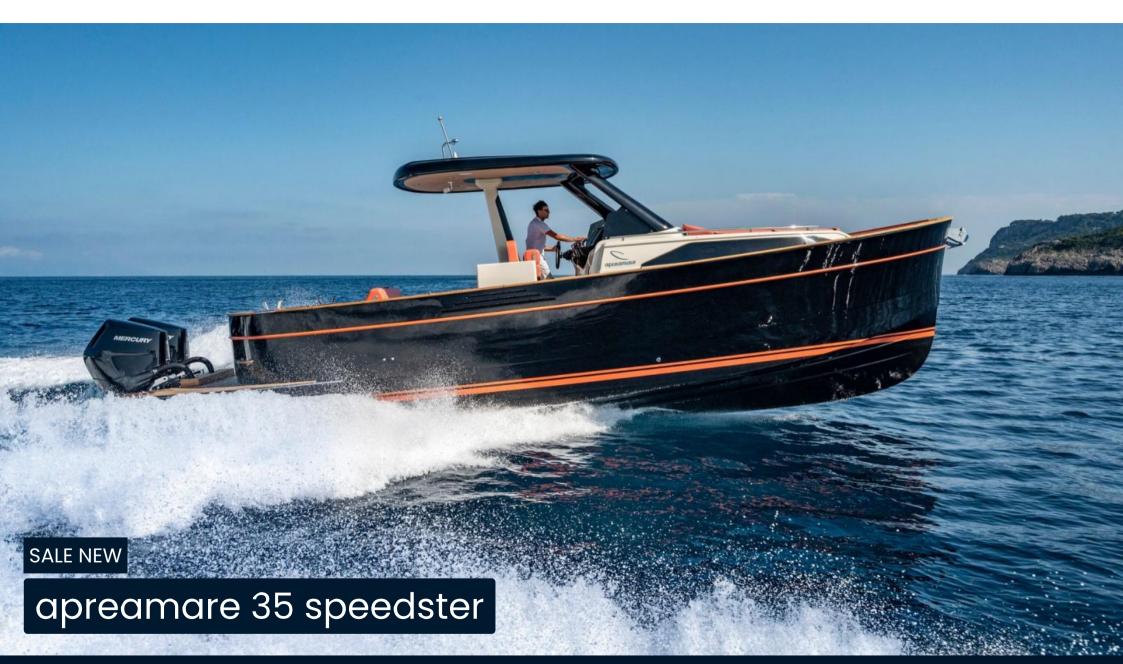

## Description

Gozzo 35 Speedster is a special edition of the outboard version of the Gozzo 35.

This is an innovative proposal from Apreamare, which once again promotes the stylistic and conceptual renewal of a boat that has become a symbol of Mediterranean culture all over the world.

This model aims to combine the timeless style of the Sorrento Gozzo with the sportiness and high performance of a fast cruiser.

Designed by Marco Casali and Umberto Tagliavini, the emblematic Gozzo 35, with its

unmistakable Mediterranean soul and sober, elegant lines, is equipped with an 800 HP engine, designed for those who prefer the practicality, lightness and power of outboard motors, without giving up the tradition and style typical of Apreamare.