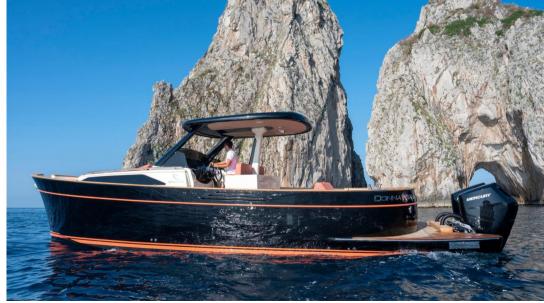

## Description

Gozzo 35 Speedster is a special edition of the outboard version of the Gozzo 35.

This is an innovative proposal from Apreamare, which once again promotes the stylistic and conceptual renewal of a boat that has become a symbol of Mediterranean culture all over the world.

This model aims to combine the timeless style of the Sorrento Gozzo with the sportiness and high performance of a fast cruiser.

Designed by Marco Casali and Umberto Tagliavini, the emblematic Gozzo 35, with its

unmistakable Mediterranean soul and sober, elegant lines, is equipped with an 800 HP engine, designed for those who prefer the practicality, lightness and power of outboard motors, without giving up the tradition and style typical of Apreamare.