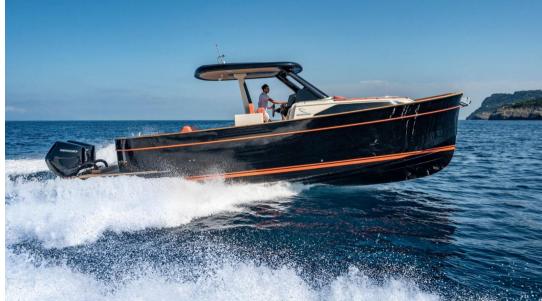

## Description

Gozzo 35 Speedster is a special edition of the outboard version of the Gozzo 35.

This is an innovative proposal from Apreamare, which once again promotes the stylistic and conceptual renewal of a boat that has become a symbol of Mediterranean culture all over the world.

This model aims to combine the timeless style of the Sorrento Gozzo with the sportiness and high performance of a fast cruiser.

Designed by Marco Casali and Umberto Tagliavini, the emblematic Gozzo 35, with its

unmistakable Mediterranean soul and sober, elegant lines, is equipped with an 800 HP engine, designed for those who prefer the practicality, lightness and power of outboard motors, without giving up the tradition and style typical of Apreamare.