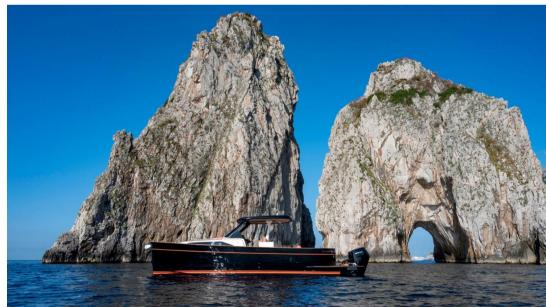

## Description

Gozzo 35 Speedster is a special edition of the outboard version of the Gozzo 35.

This is an innovative proposal from Apreamare, which once again promotes the stylistic and conceptual renewal of a boat that has become a symbol of Mediterranean culture all over the world.

This model aims to combine the timeless style of the Sorrento Gozzo with the sportiness and high performance of a fast cruiser.

Designed by Marco Casali and Umberto Tagliavini, the emblematic Gozzo 35, with its

unmistakable Mediterranean soul and sober, elegant lines, is equipped with an 800 HP engine, designed for those who prefer the practicality, lightness and power of outboard motors, without giving up the tradition and style typical of Apreamare.