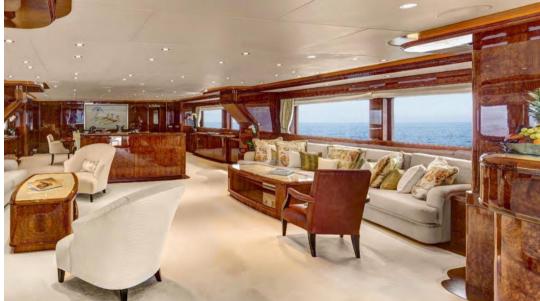

## Description

Explorer 44 was built by Eurocraft with an icebreaker hull to explore the world, she is the largest yacht built by Eurocraft to date.

Explorer 44 is incredibly stable at anchor and is even equipped with zero speed stabilisers. This explorer is tailor-made for adventures on the high seas; from the tropics to the poles, where all you have to do is sit back and relax, relax and enjoy the spectacular views as you cruise along.