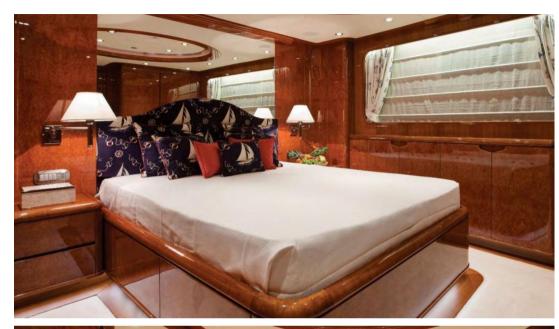

## Description

Explorer 44 was built by Eurocraft with an icebreaker hull to explore the world, she is the largest yacht built by Eurocraft to date.

Explorer 44 is incredibly stable at anchor and is even equipped with zero speed stabilisers. This explorer is tailor-made for adventures on the high seas; from the tropics to the poles, where all you have to do is sit back and relax, relax and enjoy the spectacular views as you cruise along.