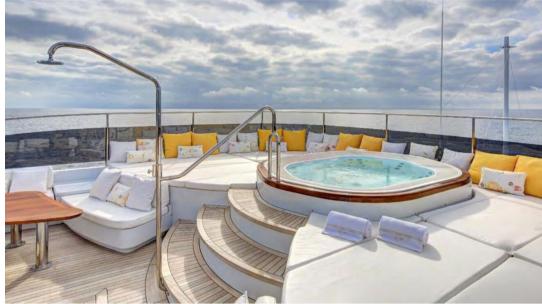

## Description

Explorer 44 was built by Eurocraft with an icebreaker hull to explore the world, she is the largest yacht built by Eurocraft to date.

Explorer 44 is incredibly stable at anchor and is even equipped with zero speed stabilisers. This explorer is tailor-made for adventures on the high seas; from the tropics to the poles, where all you have to do is sit back and relax, relax and enjoy the spectacular views as you cruise along.