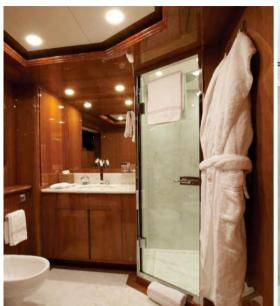

## Description

Explorer 44 was built by Eurocraft with an icebreaker hull to explore the world, she is the largest yacht built by Eurocraft to date.

Explorer 44 is incredibly stable at anchor and is even equipped with zero speed stabilisers. This explorer is tailor-made for adventures on the high seas; from the tropics to the poles, where all you have to do is sit back and relax, relax and enjoy the spectacular views as you cruise along.