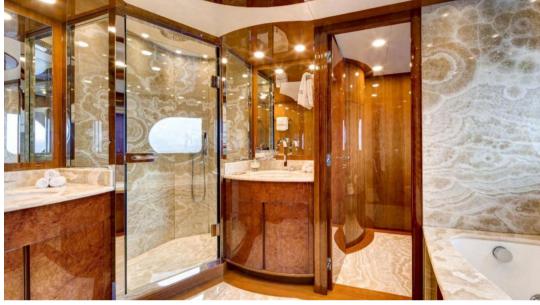

## Description

Explorer 44 was built by Eurocraft with an icebreaker hull to explore the world, she is the largest yacht built by Eurocraft to date.

Explorer 44 is incredibly stable at anchor and is even equipped with zero speed stabilisers. This explorer is tailor-made for adventures on the high seas; from the tropics to the poles, where all you have to do is sit back and relax, relax and enjoy the spectacular views as you cruise along.