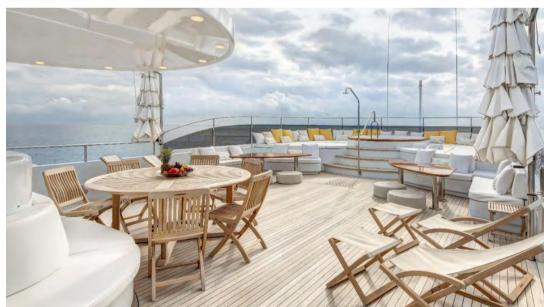

## Description

Explorer 44 was built by Eurocraft with an icebreaker hull to explore the world, she is the largest yacht built by Eurocraft to date.

Explorer 44 is incredibly stable at anchor and is even equipped with zero speed stabilisers. This explorer is tailor-made for adventures on the high seas; from the tropics to the poles, where all you have to do is sit back and relax, relax and enjoy the spectacular views as you cruise along.