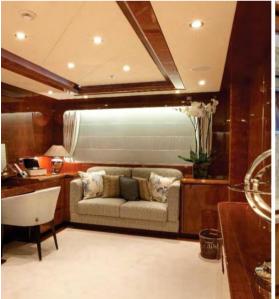

## Description

Explorer 44 was built by Eurocraft with an icebreaker hull to explore the world, she is the largest yacht built by Eurocraft to date.

Explorer 44 is incredibly stable at anchor and is even equipped with zero speed stabilisers. This explorer is tailor-made for adventures on the high seas; from the tropics to the poles, where all you have to do is sit back and relax, relax and enjoy the spectacular views as you cruise along.