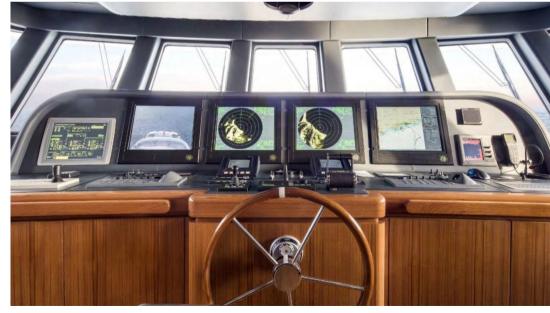

## Description

Explorer 44 was built by Eurocraft with an icebreaker hull to explore the world, she is the largest yacht built by Eurocraft to date.

Explorer 44 is incredibly stable at anchor and is even equipped with zero speed stabilisers. This explorer is tailor-made for adventures on the high seas; from the tropics to the poles, where all you have to do is sit back and relax, relax and enjoy the spectacular views as you cruise along.