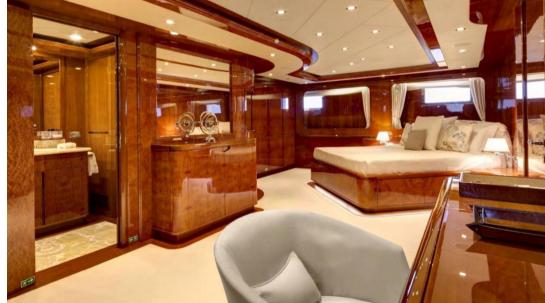

## Description

Explorer 44 was built by Eurocraft with an icebreaker hull to explore the world, she is the largest yacht built by Eurocraft to date.

Explorer 44 is incredibly stable at anchor and is even equipped with zero speed stabilisers. This explorer is tailor-made for adventures on the high seas; from the tropics to the poles, where all you have to do is sit back and relax, relax and enjoy the spectacular views as you cruise along.