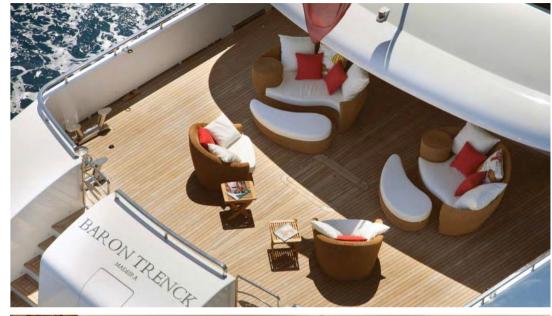

## Description

Explorer 44 was built by Eurocraft with an icebreaker hull to explore the world, she is the largest yacht built by Eurocraft to date.

Explorer 44 is incredibly stable at anchor and is even equipped with zero speed stabilisers. This explorer is tailor-made for adventures on the high seas; from the tropics to the poles, where all you have to do is sit back and relax, relax and enjoy the spectacular views as you cruise along.