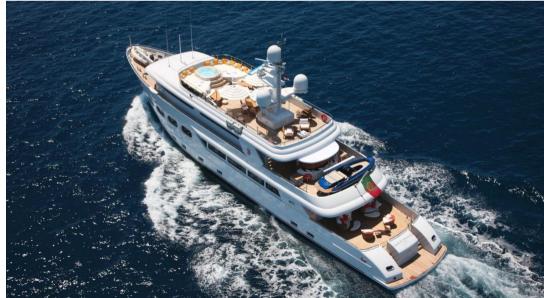

## Description

Explorer 44 was built by Eurocraft with an icebreaker hull to explore the world, she is the largest yacht built by Eurocraft to date.

Explorer 44 is incredibly stable at anchor and is even equipped with zero speed stabilisers. This explorer is tailor-made for adventures on the high seas; from the tropics to the poles, where all you have to do is sit back and relax, relax and enjoy the spectacular views as you cruise along.

Explorer 44 is in the top 30% by LOA in the world. She is one of 546 motor yachts in the 40-45m size range, and

compared to similarly sized motor yachts, she is 109.46 GT above the average.