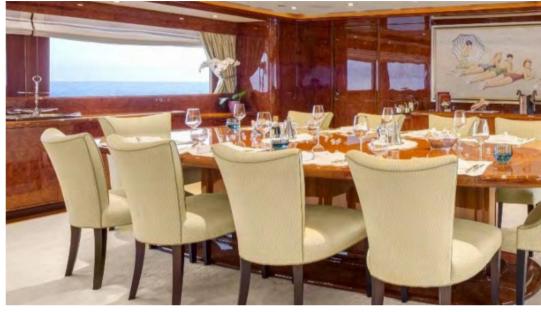

## Description

Explorer 44 was built by Eurocraft with an icebreaker hull to explore the world, she is the largest yacht built by Eurocraft to date.

Explorer 44 is incredibly stable at anchor and is even equipped with zero speed stabilisers. This explorer is tailor-made for adventures on the high seas; from the tropics to the poles, where all you have to do is sit back and relax, relax and enjoy the spectacular views as you cruise along.