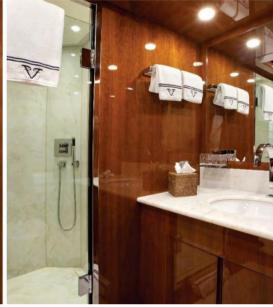

## Description

Explorer 44 was built by Eurocraft with an icebreaker hull to explore the world, she is the largest yacht built by Eurocraft to date.

Explorer 44 is incredibly stable at anchor and is even equipped with zero speed stabilisers. This explorer is tailor-made for adventures on the high seas; from the tropics to the poles, where all you have to do is sit back and relax, relax and enjoy the spectacular views as you cruise along.