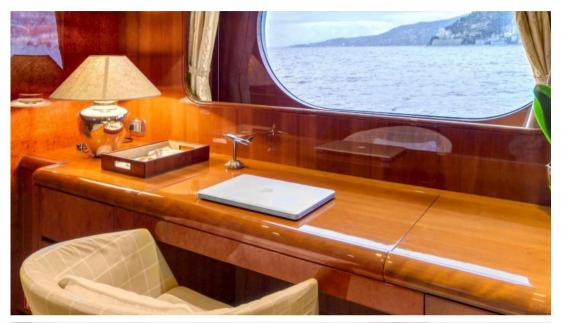

## Description

Explorer 44 was built by Eurocraft with an icebreaker hull to explore the world, she is the largest yacht built by Eurocraft to date.

Explorer 44 is incredibly stable at anchor and is even equipped with zero speed stabilisers. This explorer is tailor-made for adventures on the high seas; from the tropics to the poles, where all you have to do is sit back and relax, relax and enjoy the spectacular views as you cruise along.