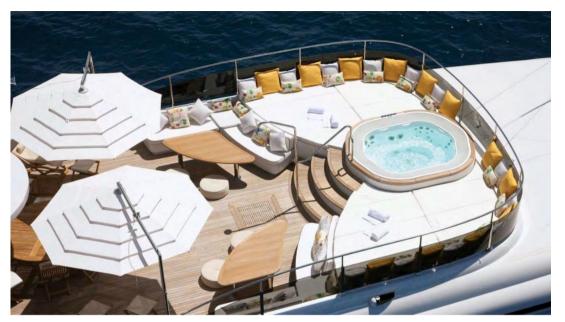

## Description

Explorer 44 was built by Eurocraft with an icebreaker hull to explore the world, she is the largest yacht built by Eurocraft to date.

Explorer 44 is incredibly stable at anchor and is even equipped with zero speed stabilisers. This explorer is tailor-made for adventures on the high seas; from the tropics to the poles, where all you have to do is sit back and relax, relax and enjoy the spectacular views as you cruise along.