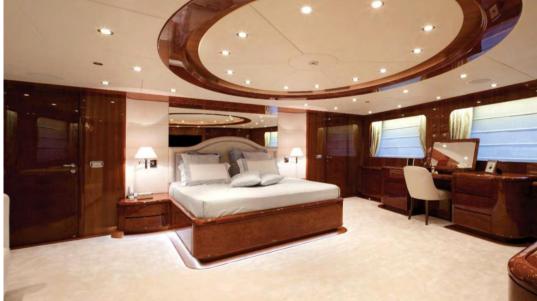

## Description

Explorer 44 was built by Eurocraft with an icebreaker hull to explore the world, she is the largest yacht built by Eurocraft to date.

Explorer 44 is incredibly stable at anchor and is even equipped with zero speed stabilisers. This explorer is tailor-made for adventures on the high seas; from the tropics to the poles, where all you have to do is sit back and relax, relax and enjoy the spectacular views as you cruise along.