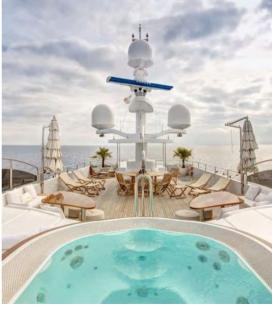

## Description

Explorer 44 was built by Eurocraft with an icebreaker hull to explore the world, she is the largest yacht built by Eurocraft to date.

Explorer 44 is incredibly stable at anchor and is even equipped with zero speed stabilisers. This explorer is tailor-made for adventures on the high seas; from the tropics to the poles, where all you have to do is sit back and relax, relax and enjoy the spectacular views as you cruise along.