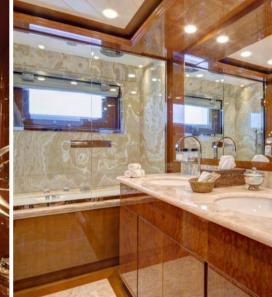

## Description

Explorer 44 was built by Eurocraft with an icebreaker hull to explore the world, she is the largest yacht built by Eurocraft to date.

Explorer 44 is incredibly stable at anchor and is even equipped with zero speed stabilisers. This explorer is tailor-made for adventures on the high seas; from the tropics to the poles, where all you have to do is sit back and relax, relax and enjoy the spectacular views as you cruise along.