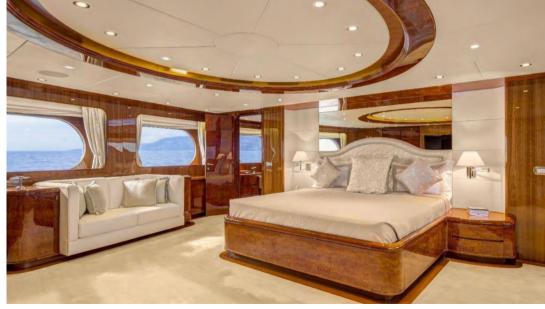

## Description

Explorer 44 was built by Eurocraft with an icebreaker hull to explore the world, she is the largest yacht built by Eurocraft to date.

Explorer 44 is incredibly stable at anchor and is even equipped with zero speed stabilisers. This explorer is tailor-made for adventures on the high seas; from the tropics to the poles, where all you have to do is sit back and relax, relax and enjoy the spectacular views as you cruise along.