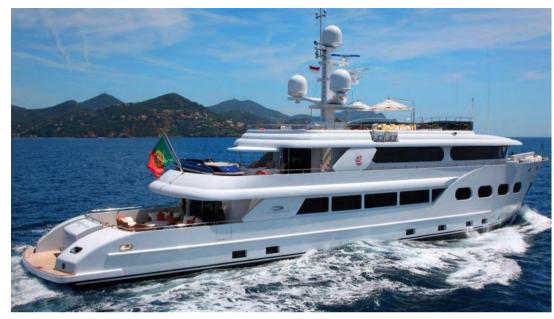

## Description

Explorer 44 was built by Eurocraft with an icebreaker hull to explore the world, she is the largest yacht built by Eurocraft to date.

Explorer 44 is incredibly stable at anchor and is even equipped with zero speed stabilisers. This explorer is tailor-made for adventures on the high seas; from the tropics to the poles, where all you have to do is sit back and relax, relax and enjoy the spectacular views as you cruise along.