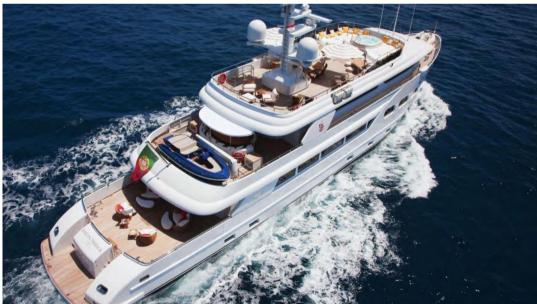

## Description

Explorer 44 was built by Eurocraft with an icebreaker hull to explore the world, she is the largest yacht built by Eurocraft to date.

Explorer 44 is incredibly stable at anchor and is even equipped with zero speed stabilisers. This explorer is tailor-made for adventures on the high seas; from the tropics to the poles, where all you have to do is sit back and relax, relax and enjoy the spectacular views as you cruise along.