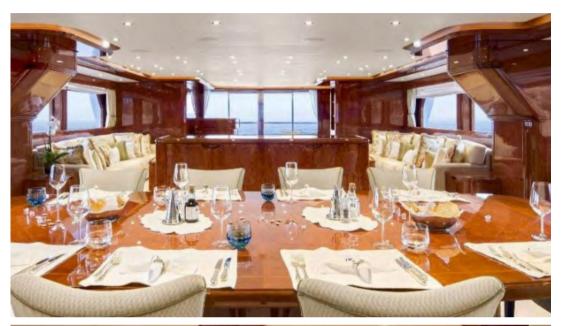

## Description

Explorer 44 was built by Eurocraft with an icebreaker hull to explore the world, she is the largest yacht built by Eurocraft to date.

Explorer 44 is incredibly stable at anchor and is even equipped with zero speed stabilisers. This explorer is tailor-made for adventures on the high seas; from the tropics to the poles, where all you have to do is sit back and relax, relax and enjoy the spectacular views as you cruise along.