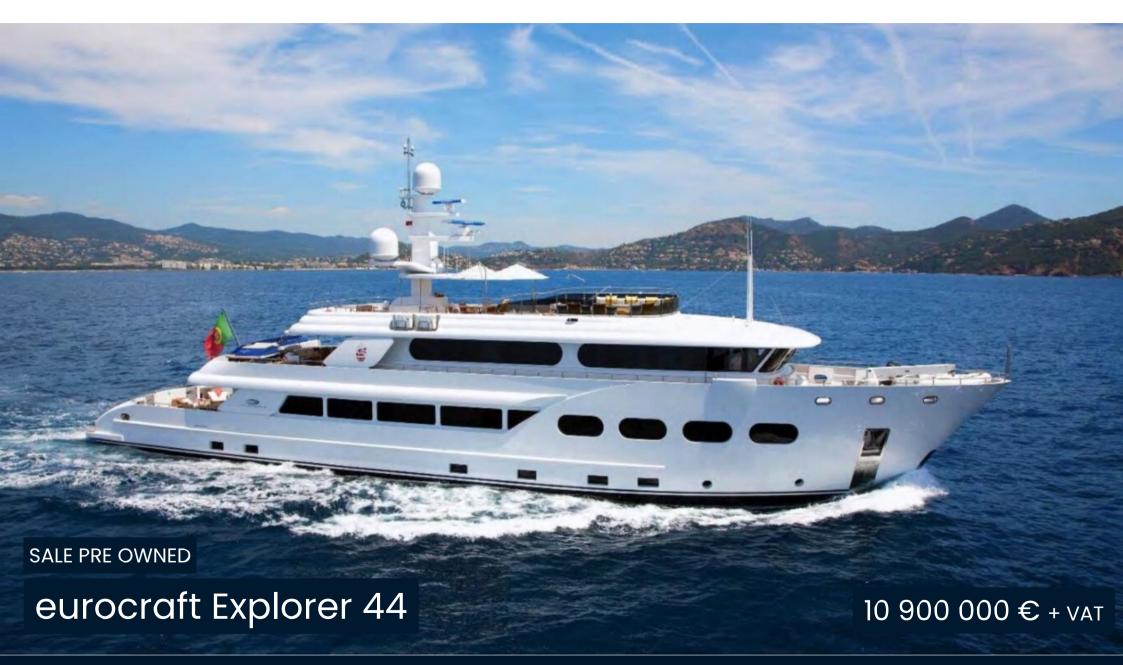

## Description

Explorer 44 was built by Eurocraft with an icebreaker hull to explore the world, she is the largest yacht built by Eurocraft to date.

Explorer 44 is incredibly stable at anchor and is even equipped with zero speed stabilisers. This explorer is tailor-made for adventures on the high seas; from the tropics to the poles, where all you have to do is sit back and relax, relax and enjoy the spectacular views as you cruise along.

Explorer 44 is in the top 30% by LOA in the world. She is one of 546 motor yachts in the 40-45m size range, and

compared to similarly sized motor yachts, she is 109.46 GT above the average.