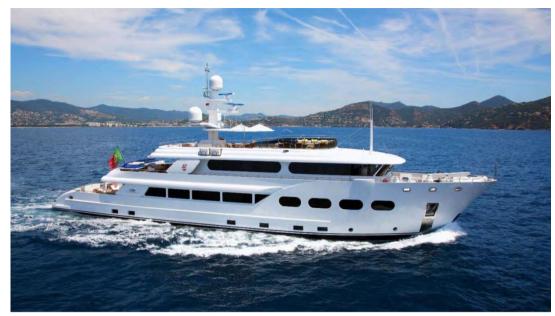

## Description

Explorer 44 was built by Eurocraft with an icebreaker hull to explore the world, she is the largest yacht built by Eurocraft to date.

Explorer 44 is incredibly stable at anchor and is even equipped with zero speed stabilisers. This explorer is tailor-made for adventures on the high seas; from the tropics to the poles, where all you have to do is sit back and relax, relax and enjoy the spectacular views as you cruise along.