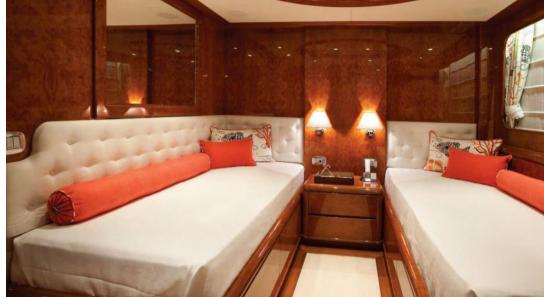

Y  | FRESH WATER CAPACITY |  |
| 105000              | 23270                |  |
| GUESTS CRUISING     | CABINS               |  |
| 12                  | 6                    |  |
| ENGINE MANUFACTURER | HORSE POWER          |  |
|                     |                      |  |

2 X 2000 CV

**MTU M60** 



| Ga | n | • | ra |
|----|---|---|----|
| UC |   | Œ | ·  |

TYPE BRAND MODEL GUESTS CRUISING

Motorboat eurocraft Explorer 44 12

**Dimensions / Performance** 

FRESH WATER CAPACITY (L) FUEL CAPACITY (L) CRUISING SPEED (ND) TOP SPEED (ND)

23270 105000 10 13

**Building / facilities** 

AMOUNT OF CABINS BERTHS

6 12

**Engine room** 

ENGINE NUMBER OF ENGINES HORSE POWER (CV) FUEL

MTU M60 2 x 2000 Diesel