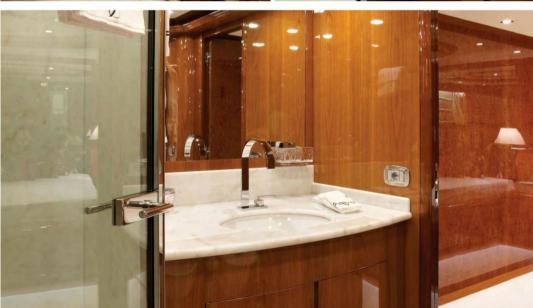

## Description

Explorer 44 was built by Eurocraft with an icebreaker hull to explore the world, she is the largest yacht built by Eurocraft to date.

Explorer 44 is incredibly stable at anchor and is even equipped with zero speed stabilisers. This explorer is tailor-made for adventures on the high seas; from the tropics to the poles, where all you have to do is sit back and relax, relax and enjoy the spectacular views as you cruise along.