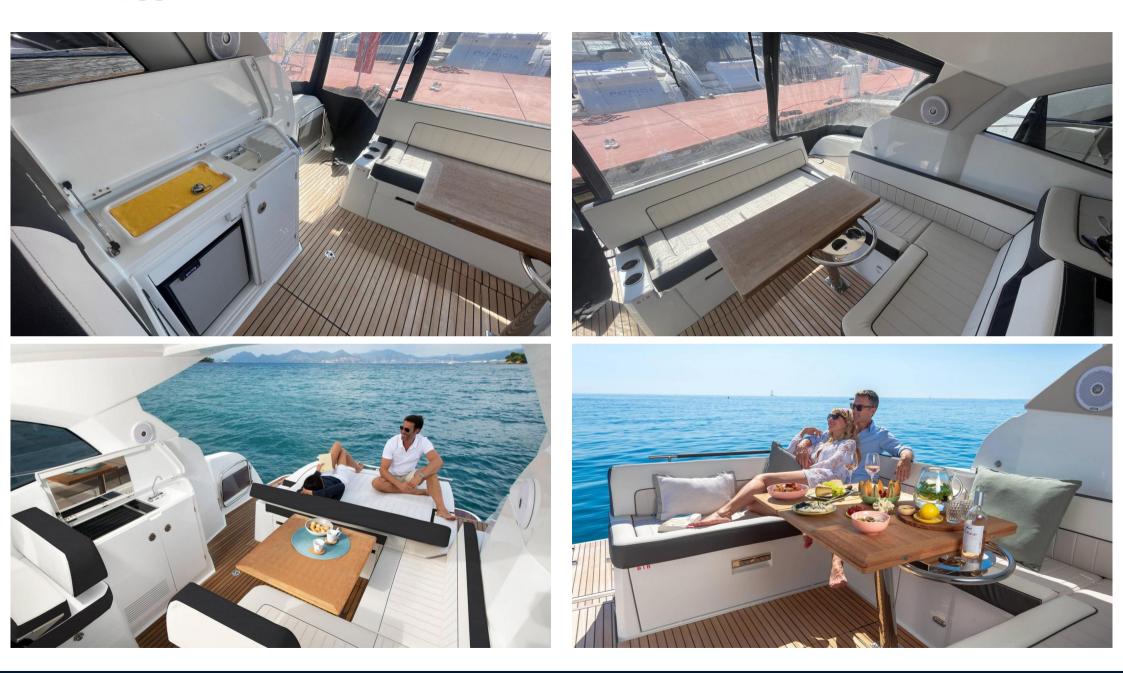

### Description

Designed to enjoy the pleasures of the sea, the Jeanneau Leader 36 is a high performance boat with an elegant and timeless design.

The boat is equipped with two spacious cabins with plenty of storage space, a bathroom with separate shower, a fully equipped kitchen and a large, bright saloon with an impressive sea view.

The saloon includes the forward cabin, which becomes a separate space, a true master suite, thanks to a very clever modular system: sliding door and partly removable bed.

This Jeanneau leader 36 boat is a hard-top version.