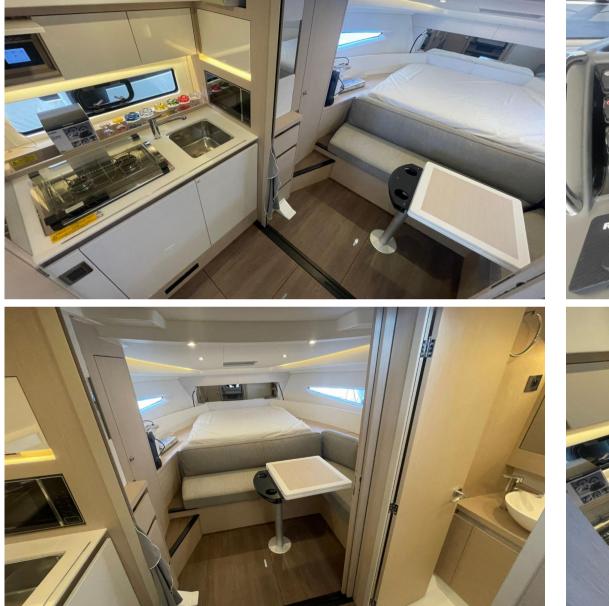

### Description

Designed to enjoy the pleasures of the sea, the Jeanneau Leader 36 is a high performance boat with an elegant and timeless design.

The boat is equipped with two spacious cabins with plenty of storage space, a bathroom with separate shower, a fully equipped kitchen and a large, bright saloon with an impressive sea view.

The saloon includes the forward cabin, which becomes a separate space, a true master suite, thanks to a very clever modular system: sliding door and partly removable bed.

This Jeanneau leader 36 boat is a hard-top version.