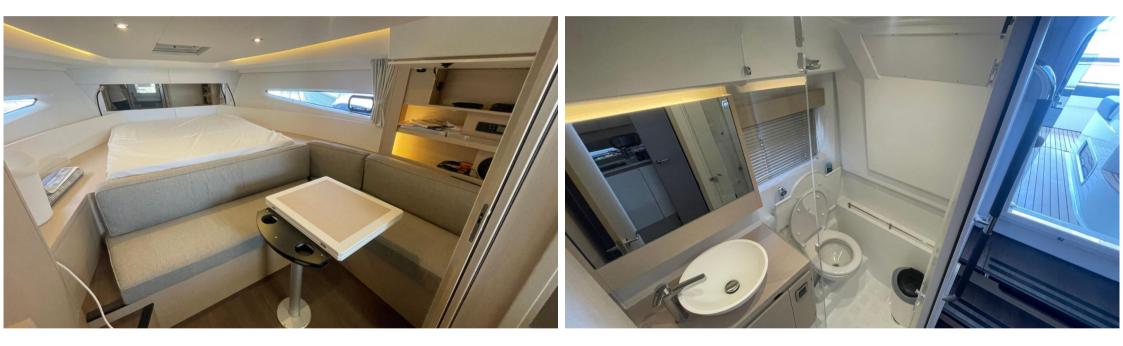

### Description

Designed to enjoy the pleasures of the sea, the Jeanneau Leader 36 is a high performance boat with an elegant and timeless design.

The boat is equipped with two spacious cabins with plenty of storage space, a bathroom with separate shower, a fully equipped kitchen and a large, bright saloon with an impressive sea view.

The saloon includes the forward cabin, which becomes a separate space, a true master suite, thanks to a very clever modular system: sliding door and partly removable bed.

This Jeanneau leader 36 boat is a hard-top version.