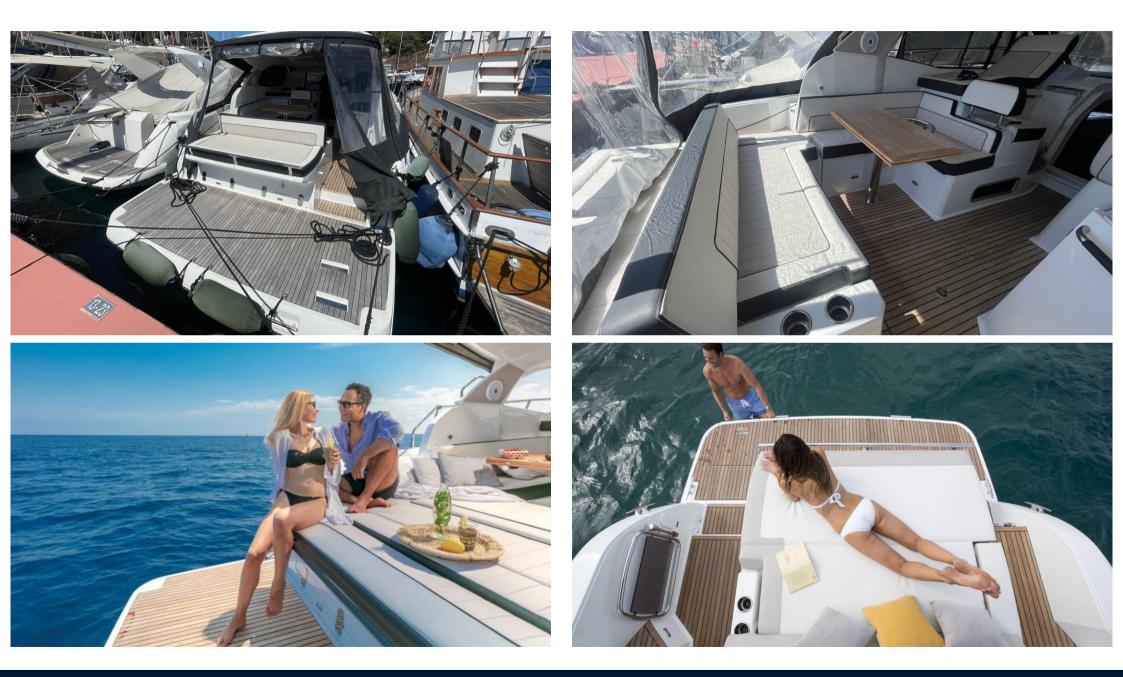

### Description

Designed to enjoy the pleasures of the sea, the Jeanneau Leader 36 is a high performance boat with an elegant and timeless design.

The boat is equipped with two spacious cabins with plenty of storage space, a bathroom with separate shower, a fully equipped kitchen and a large, bright saloon with an impressive sea view.

The saloon includes the forward cabin, which becomes a separate space, a true master suite, thanks to a very clever modular system: sliding door and partly removable bed.

This Jeanneau leader 36 boat is a hard-top version.