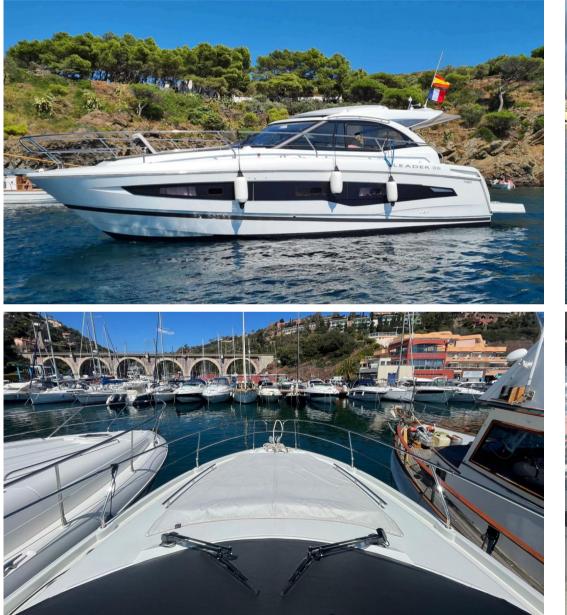

# jeanneau leader 36

SALL AREA

289 000 € All Tax Included

DER

300

29 Port Camille Rayon 06220 Golfe Juan 0611453361 alexandre.filonoff@aquilayachting.com

### Description

Designed to enjoy the pleasures of the sea, the Jeanneau Leader 36 is a high performance boat with an elegant and timeless design.

The boat is equipped with two spacious cabins with plenty of storage space, a bathroom with separate shower, a fully equipped kitchen and a large, bright saloon with an impressive sea view.

The saloon includes the forward cabin, which becomes a separate space, a true master suite, thanks to a very clever modular system: sliding door and partly removable bed.

This Jeanneau leader 36 boat is a hard-top version.