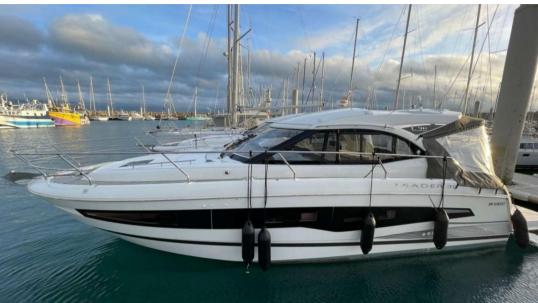

### Description

Designed to enjoy the pleasures of the sea, the Jeanneau Leader 36 is a high performance boat with an elegant and timeless design.

The boat is equipped with two spacious cabins with plenty of storage space, a bathroom with separate shower, a fully equipped kitchen and a large, bright saloon with an impressive sea view.

The saloon includes the forward cabin, which becomes a separate space, a true master suite, thanks to a very clever modular system: sliding door and partly removable bed.

This Jeanneau leader 36 boat is a hard-top version.