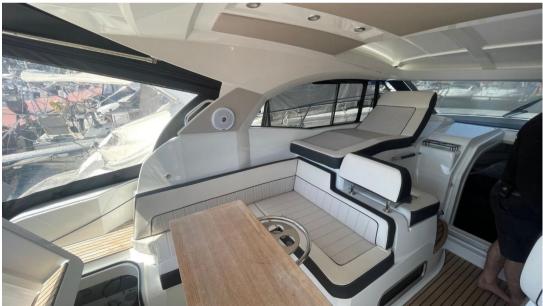

### Description

Designed to enjoy the pleasures of the sea, the Jeanneau Leader 36 is a high performance boat with an elegant and timeless design.

The boat is equipped with two spacious cabins with plenty of storage space, a bathroom with separate shower, a fully equipped kitchen and a large, bright saloon with an impressive sea view.

The saloon includes the forward cabin, which becomes a separate space, a true master suite, thanks to a very clever modular system: sliding door and partly removable bed.

This Jeanneau leader 36 boat is a hard-top version.