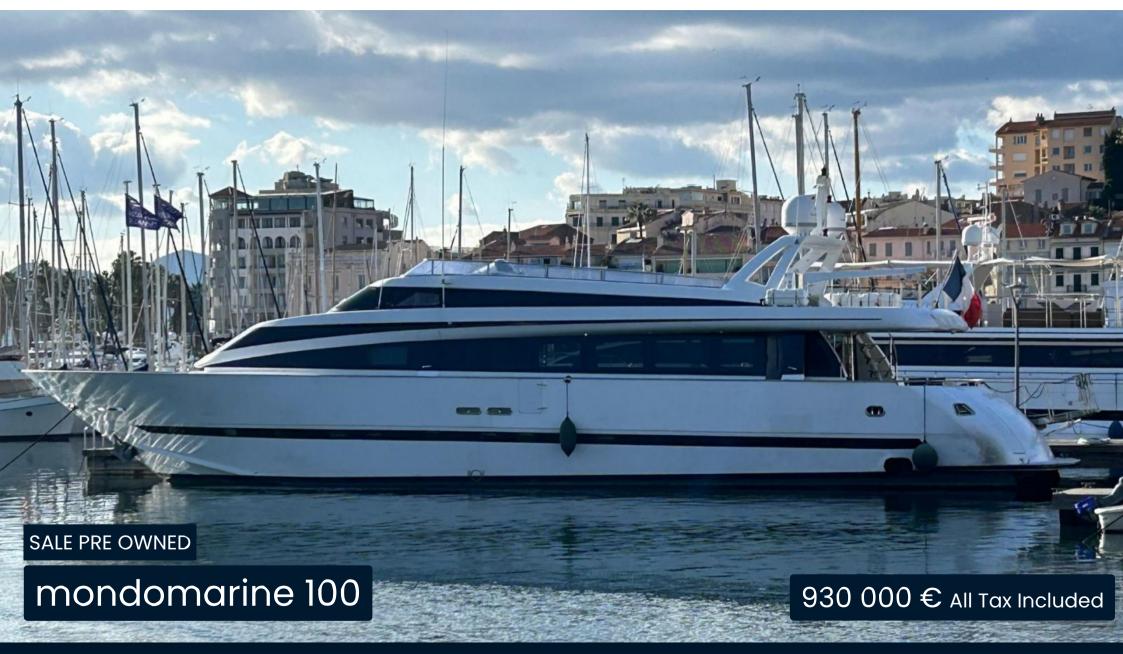

#### Description

Built in 1995 by the famous Mondomarine shipyard, the Mondomarine 100 can accommodate up to 8 people in 4 spacious cabins.

The owner has taken good care of her with a major refit since 2022, with 2 MAN engines from 2005, completely overhauled at the MAN factory before being installed on board, giving an amazing fuel consumption of 100 L/H at 12 knots!

She is remarkable for her spaciousness, including a huge flybridge and a large main saloon with luxurious décor.