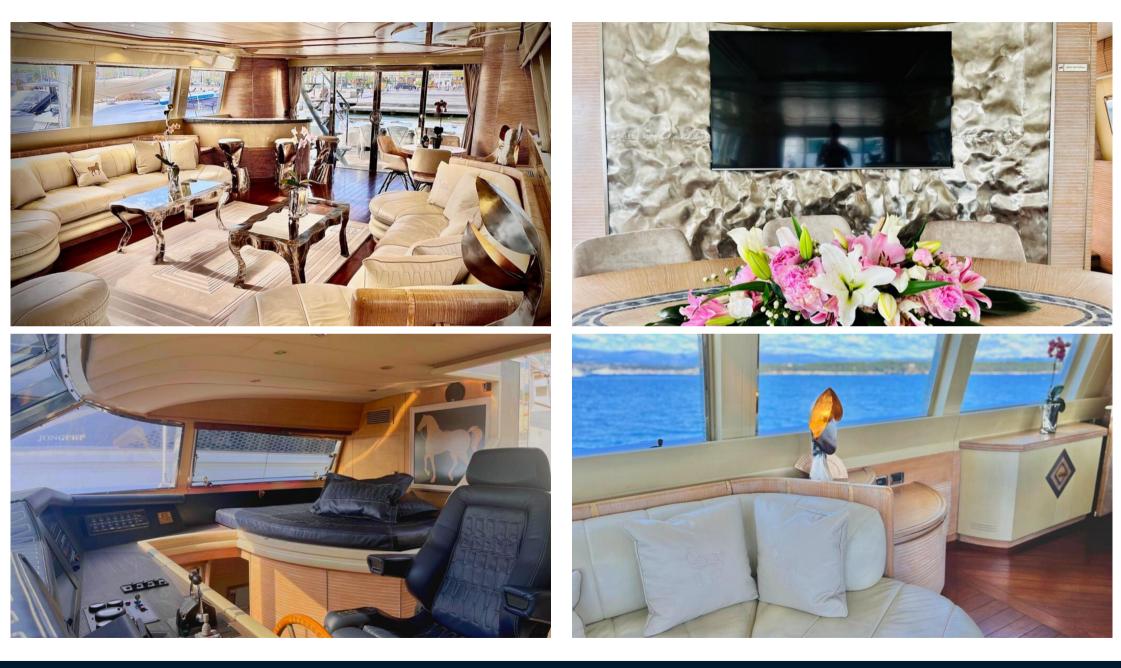

She is remarkable for her spaciousness, including a huge flybridge and a large main saloon with luxurious décor.