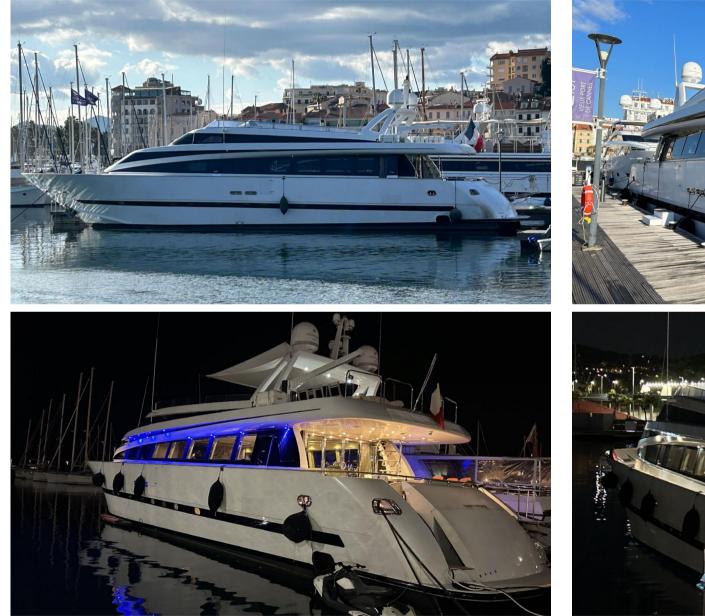

#### Description

Built in 1995 by the famous Mondomarine shipyard, the Mondomarine 100 can accommodate up to 8 people in 4 spacious cabins.

The owner has taken good care of her with a major refit since 2022, with 2 MAN engines from 2005, completely overhauled at the MAN factory before being installed on board, giving an amazing fuel consumption of 100 L/H at 12 knots!

She is remarkable for her spaciousness, including a huge flybridge and a large main saloon with luxurious décor.