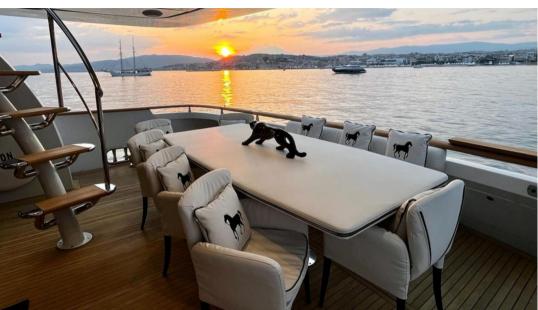

She is remarkable for her spaciousness, including a huge flybridge and a large main saloon with luxurious décor.