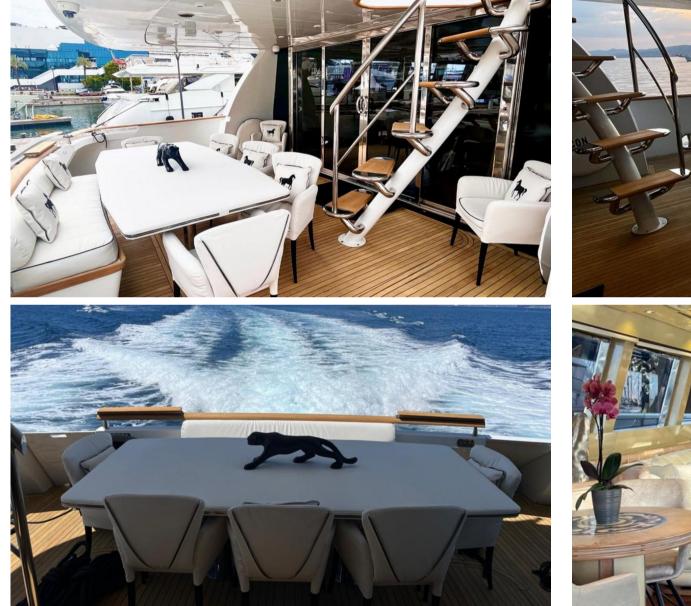

#### Description

Built in 1995 by the famous Mondomarine shipyard, the Mondomarine 100 can accommodate up to 8 people in 4 spacious cabins.

The owner has taken good care of her with a major refit since 2022, with 2 MAN engines from 2005, completely overhauled at the MAN factory before being installed on board, giving an amazing fuel consumption of 100 L/H at 12 knots!

She is remarkable for her spaciousness, including a huge flybridge and a large main saloon with luxurious décor.