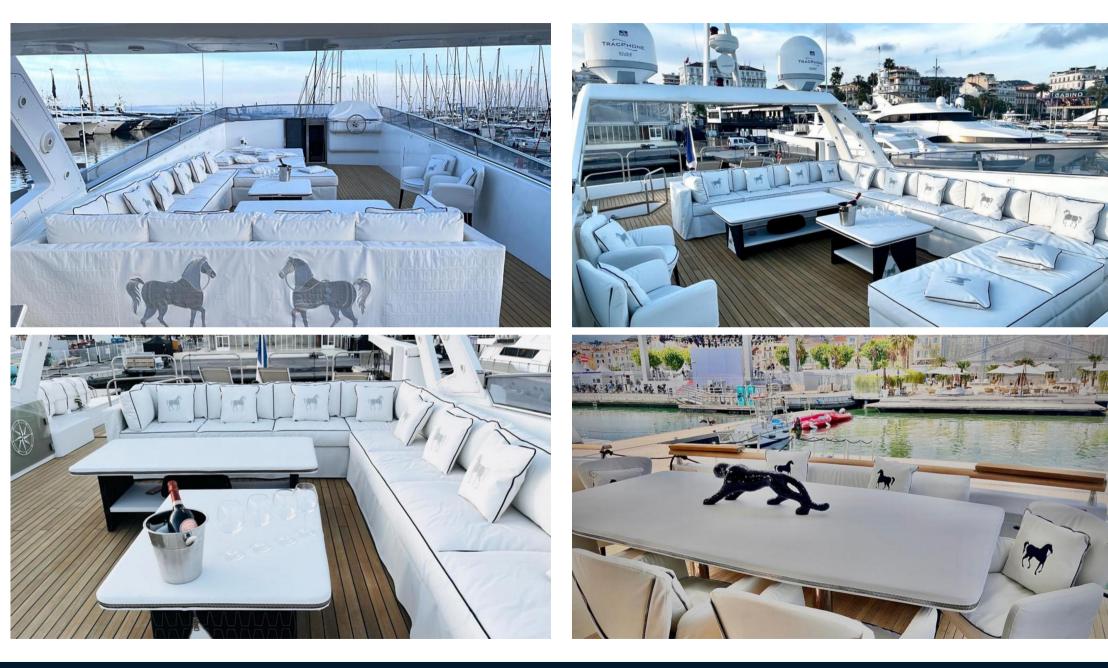

She is remarkable for her spaciousness, including a huge flybridge and a large main saloon with luxurious décor.