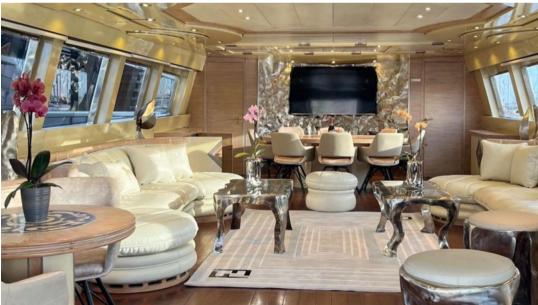

She is remarkable for her spaciousness, including a huge flybridge and a large main saloon with luxurious décor.