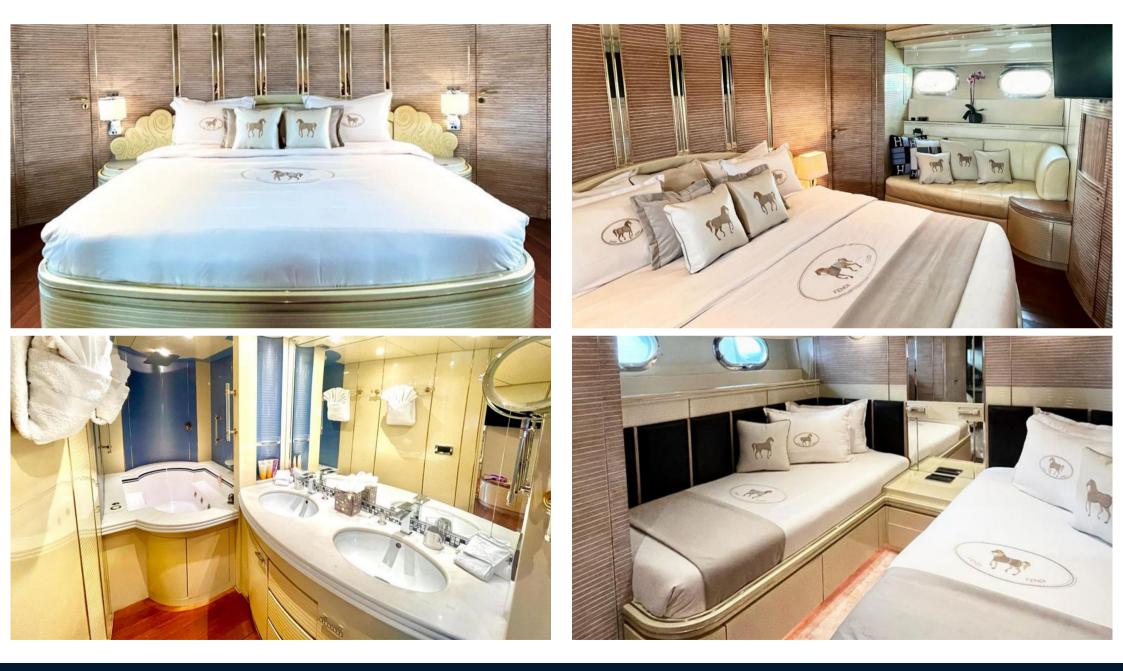

#### Description

Built in 1995 by the famous Mondomarine shipyard, the Mondomarine 100 can accommodate up to 8 people in 4 spacious cabins.

The owner has taken good care of her with a major refit since 2022, with 2 MAN engines from 2005, completely overhauled at the MAN factory before being installed on board, giving an amazing fuel consumption of 100 L/H at 12 knots!

She is remarkable for her spaciousness, including a huge flybridge and a large main saloon with luxurious décor.