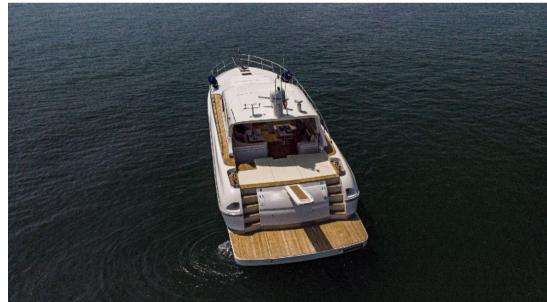

## Description

The Rizzardi 73 is in perfect condition.

This 22-metre open motorboat is located in the heart of the Côte d'Azur near Cannes.

It can accommodate 16 people for a day trip.

The Rizzardi 73 has 3 cabins sleeping eight people (2 king-size cabins + 1 cabin with 4 bunk beds).