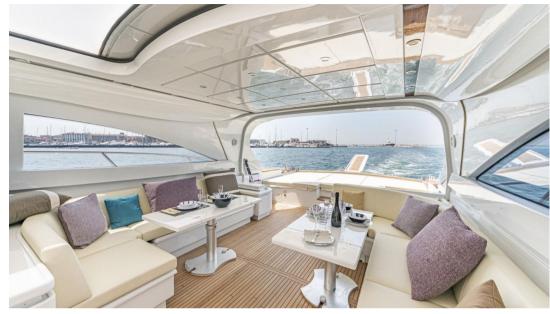

## Description

The Rizzardi 73 is in perfect condition.

This 22-metre open motorboat is located in the heart of the Côte d'Azur near Cannes.

It can accommodate 16 people for a day trip.

The Rizzardi 73 has 3 cabins sleeping eight people (2 king-size cabins + 1 cabin with 4 bunk beds).