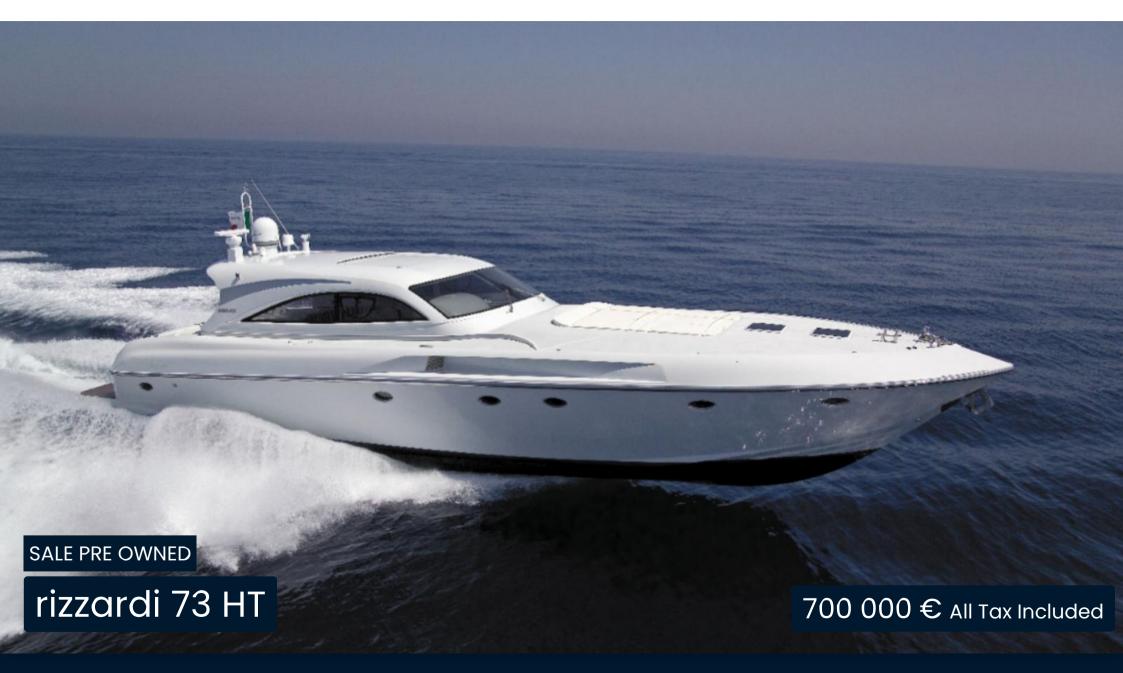

## Description

The Rizzardi 73 is in perfect condition.

This 22-metre open motorboat is located in the heart of the Côte d'Azur near Cannes.

It can accommodate 16 people for a day trip.

The Rizzardi 73 has 3 cabins sleeping eight people (2 king-size cabins + 1 cabin with 4 bunk beds).

Each cabin has its own bathroom and toilet.

Its powerful engine will enable you to sail quickly and safely.