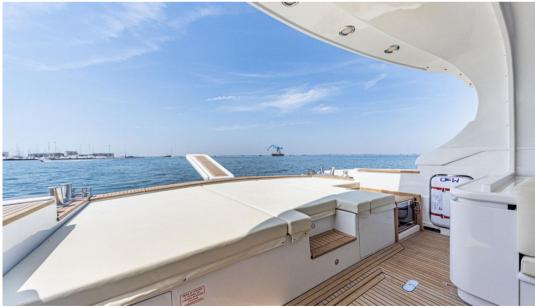

## Description

The Rizzardi 73 is in perfect condition.

This 22-metre open motorboat is located in the heart of the Côte d'Azur near Cannes.

It can accommodate 16 people for a day trip.

The Rizzardi 73 has 3 cabins sleeping eight people (2 king-size cabins + 1 cabin with 4 bunk beds).