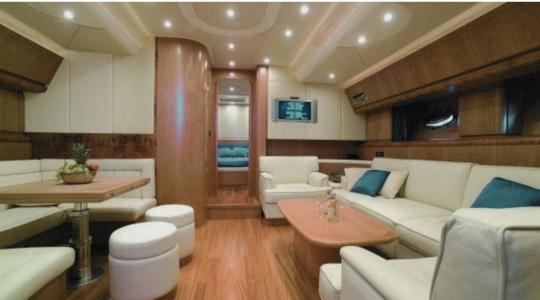

## Description

The Rizzardi 73 is in perfect condition.

This 22-metre open motorboat is located in the heart of the Côte d'Azur near Cannes.

It can accommodate 16 people for a day trip.

The Rizzardi 73 has 3 cabins sleeping eight people (2 king-size cabins + 1 cabin with 4 bunk beds).

Each cabin has its own bathroom and toilet.

Its powerful engine will enable you to sail quickly and safely.