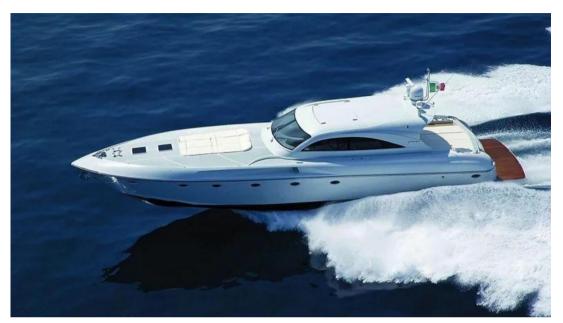

## Description

The Rizzardi 73 is in perfect condition.

This 22-metre open motorboat is located in the heart of the Côte d'Azur near Cannes.

It can accommodate 16 people for a day trip.

The Rizzardi 73 has 3 cabins sleeping eight people (2 king-size cabins + 1 cabin with 4 bunk beds).

Each cabin has its own bathroom and toilet.

Its powerful engine will enable you to sail quickly and safely.