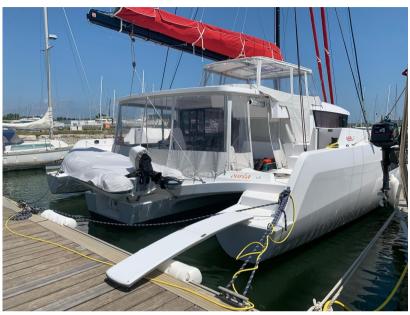

#### General

TYPE **BRAND** MODEL **GUESTS CRUISING** Multihull 47 6 neel

**CURRENT LOCATION** Le lavandou

# **Dimensions / Performance**

WEIGHT (T) 1060.00