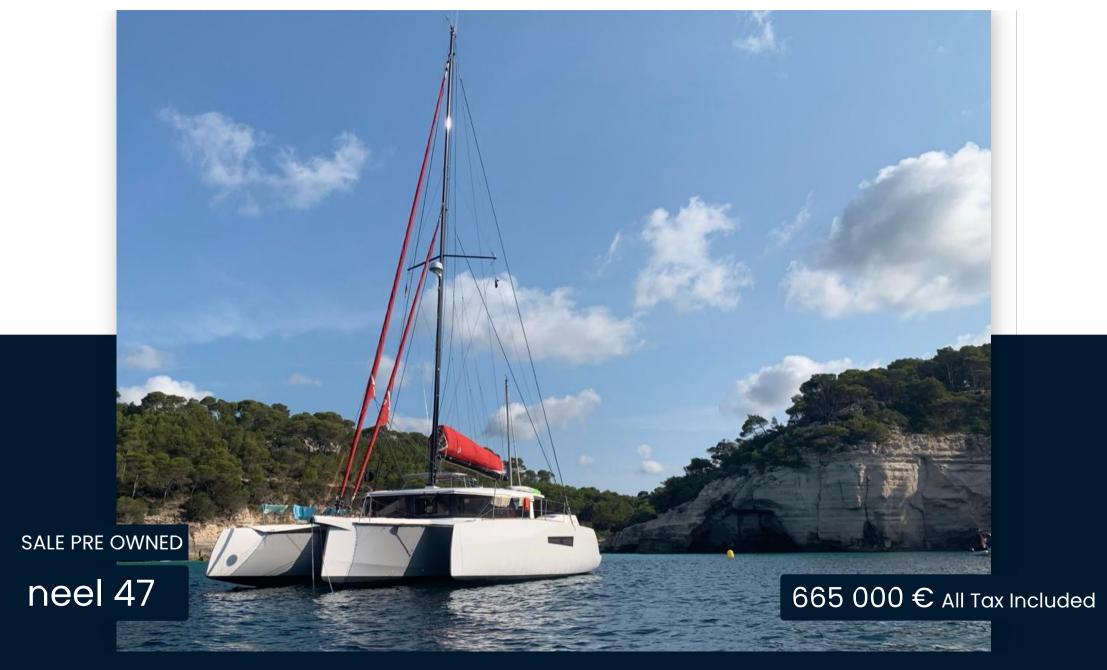

# Specifications

YEAR 2019

**GUESTS CRUISING** 

6

**ENGINE HOURS** 

370

LENGTH

14.20

**CABINS** 

3

HORSE POWER

1 X 60 CV

WIDTH

8.30

**BATHROOMS** 

2

DRAFT

1.60

ENGINE MANUFACTURER

VOLVO PENTA D2-60 CV

#### General

TYPE **BRAND** MODEL **GUESTS CRUISING** Multihull 47 6 neel

**CURRENT LOCATION** Le lavandou