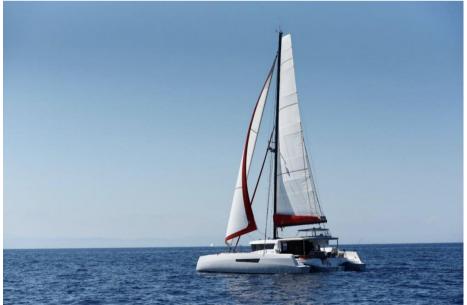

#### General

TYPE **BRAND** MODEL **GUESTS CRUISING** Multihull 47 6 neel

**CURRENT LOCATION** Le lavandou

# **Dimensions / Performance**

WEIGHT (T) 1060.00