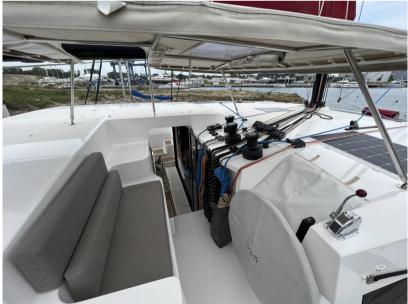

### Navigation equipment

GPS TRACER AUTO PILOT VHF

NAVIGATION COMPASS SONAR WIND SPEEDOMETER INSTRUMENTS

#### **Navigation equipment description**

Autopilot, Echo sounder, GPS, Plotter, Compass, Radar, Sumlog, VHF radio, Wind instruments