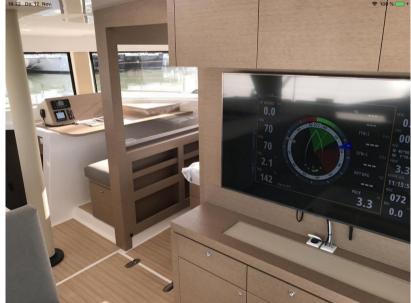

### Navigation equipment

GPS TRACER AUTO PILOT VHF

NAVIGATION COMPASS SONAR WIND SPEEDOMETER INSTRUMENTS

#### **Navigation equipment description**

Autopilot, Echo sounder, GPS, Plotter, Compass, Radar, Sumlog, VHF radio, Wind instruments