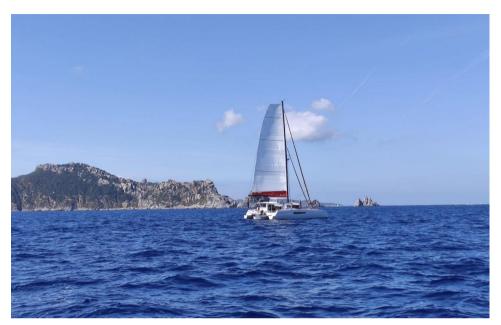

#### Sails

GENOA SAIL SPINNAKER MAIN SAIL

# Sail equipment description

Genoa, Main sail battens, Lazy-Bag, Furling-jib system, Storm head sail, Winches

Awnings & covers

Bimini top