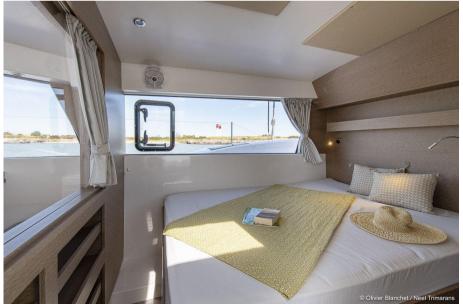

**CABINS** 

3

HORSE POWER

1 X 60 CV

WIDTH

8.30

**BATHROOMS** 

2

# **Building/facilities**

**HULL COLOR HULL MATERIAL** AMOUNT OF CABINS **BERTHS** white **GRP** 3 6

BATHROOM(S)