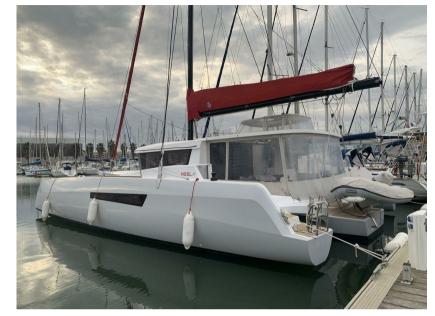

# **Building/facilities**

**HULL COLOR HULL MATERIAL** AMOUNT OF CABINS **BERTHS** white **GRP** 3 6

BATHROOM(S)