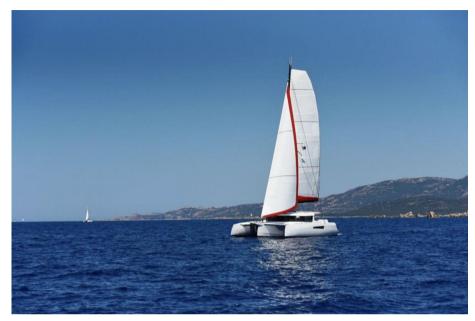

#### General

TYPE **BRAND** MODEL **GUESTS CRUISING** Multihull 47 6 neel

**CURRENT LOCATION** Le lavandou

#### Sails

GENOA SAIL SPINNAKER MAIN SAIL

# Sail equipment description

Genoa, Main sail battens, Lazy-Bag, Furling-jib system, Storm head sail, Winches

Awnings & covers

Bimini top