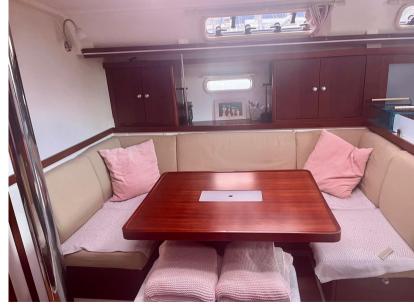

## Description

Hanse 400 from 2010

3 cabins, 1 bathroom

Engine: Yanmar 40 hp approx. 500 h

Tender: 3D Tender 250 folding with Honda 2.3 hp engine

Equipment:

- Original North sail, ball-bearing cart for the

for the mainsail.

## **Building / facilities**

AMOUNT OF CABINS BATHROOM(S)