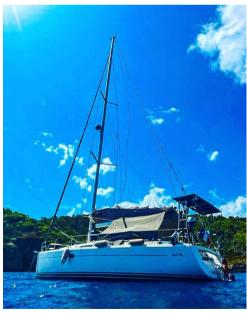

## Description

Hanse 400 from 2010

3 cabins, 1 bathroom

Engine: Yanmar 40 hp approx. 500 h

Tender: 3D Tender 250 folding with Honda 2.3 hp engine

Equipment:

- Original North sail, ball-bearing cart for the

for the mainsail.

500

| Ga | n | • | ra |
|----|---|---|----|
| UC |   | Œ | ıu |

TYPE BRAND MODEL CURRENT LOCATION
Sailboat hanse 400 Monaco