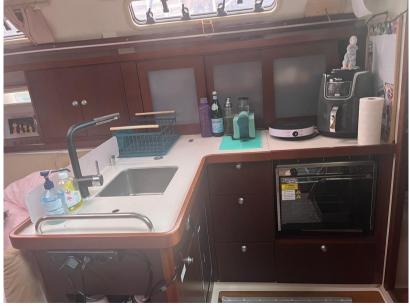

## Description

Hanse 400 from 2010

3 cabins, 1 bathroom

Engine: Yanmar 40 hp approx. 500 h

Tender: 3D Tender 250 folding with Honda 2.3 hp engine

Equipment:

- Original North sail, ball-bearing cart for the

for the mainsail.

- Solent UV band made
- Winter and summer awnings
- Recent sprayhood and crystals
- Recent exterior upholstery (foam and upholstery)
- Recent halyards, sheets and reefs
- Waterproofing of portholes redone
- New batteries
- $2 \times 300$  watts of solar power with 2 charge regulators and a Victron battery protector,
- roll bar