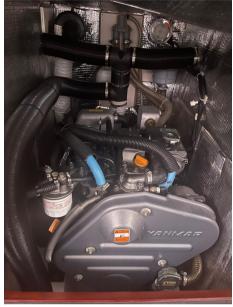

# Specifications

YEAR
2010
WIDTH

4.08

CABINS

3

**ENGINE MANUFACTURER** 

Yanmar

HORSE POWER

1 X 40 CV

LENGTH

11.99

DRAFT

2.10

**BATHROOMS** 

1

**ENGINE HOURS** 

500

| Ga | n | • | ra |
|----|---|---|----|
| UC |   | Œ | ıu |

TYPE BRAND MODEL CURRENT LOCATION
Sailboat hanse 400 Monaco

#### **Engine room**

FINGINE NUMBER OF ENGINES HORSE POWER (CV) ENGINE YEAR SOLUTION  $1 \times 40$  ENGINE 2010 ENGINE 2010

FUEL Diesel