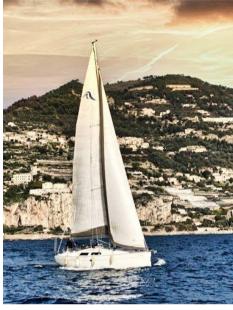

## Description

Hanse 400 from 2010

3 cabins, 1 bathroom

Engine: Yanmar 40 hp approx. 500 h

Tender: 3D Tender 250 folding with Honda 2.3 hp engine

Equipment:

- Original North sail, ball-bearing cart for the

for the mainsail.

# Specifications

YEAR
2010
WIDTH

4.08

CABINS

3

**ENGINE MANUFACTURER** 

Yanmar

HORSE POWER

1 X 40 CV

LENGTH

11.99

DRAFT

2.10

**BATHROOMS** 

1

**ENGINE HOURS** 

500

| Ga | n | • | ra |
|----|---|---|----|
| UC |   | Œ | ıu |

TYPE BRAND MODEL CURRENT LOCATION
Sailboat hanse 400 Monaco