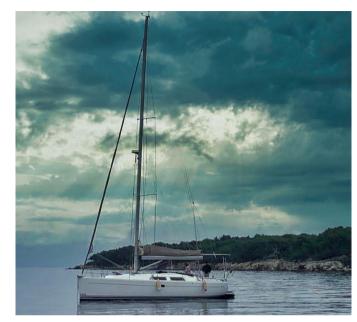

## Description

Hanse 400 from 2010

3 cabins, 1 bathroom

Engine: Yanmar 40 hp approx. 500 h

Tender: 3D Tender 250 folding with Honda 2.3 hp engine

Equipment:

- Original North sail, ball-bearing cart for the

for the mainsail.

# Specifications

YEAR
2010
WIDTH

4.08

CABINS

3

**ENGINE MANUFACTURER** 

Yanmar

HORSE POWER

1 X 40 CV

LENGTH

11.99

DRAFT

2.10

**BATHROOMS** 

1

**ENGINE HOURS** 

500

| Ga | n | • | ra |
|----|---|---|----|
| UC |   | Œ | ıu |

TYPE BRAND MODEL CURRENT LOCATION
Sailboat hanse 400 Monaco