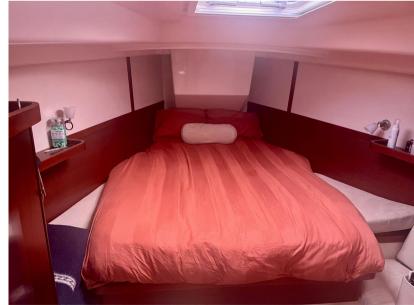

## Description

Hanse 400 from 2010

3 cabins, 1 bathroom

Engine: Yanmar 40 hp approx. 500 h

Tender: 3D Tender 250 folding with Honda 2.3 hp engine

Equipment:

- Original North sail, ball-bearing cart for the

for the mainsail.

## **Building / facilities**

AMOUNT OF CABINS BATHROOM(S)