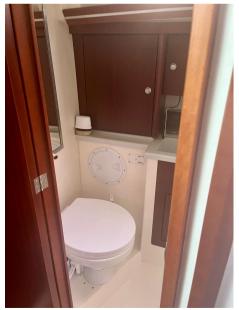

# Specifications

YEAR
2010
WIDTH

4.08

CABINS

3

**ENGINE MANUFACTURER** 

Yanmar

HORSE POWER

1 X 40 CV

LENGTH

11.99

DRAFT

2.10

**BATHROOMS** 

1

**ENGINE HOURS** 

## **Building / facilities**

AMOUNT OF CABINS BATHROOM(S)