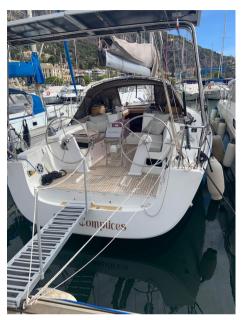

## Description

Hanse 400 from 2010

3 cabins, 1 bathroom

Engine: Yanmar 40 hp approx. 500 h

Tender: 3D Tender 250 folding with Honda 2.3 hp engine

Equipment:

- Original North sail, ball-bearing cart for the

for the mainsail.

# Specifications

YEAR
2010
WIDTH

4.08

CABINS

3

**ENGINE MANUFACTURER** 

Yanmar

HORSE POWER

1 X 40 CV

LENGTH

11.99

DRAFT

2.10

**BATHROOMS** 

1

**ENGINE HOURS** 

500

| Ga | n | • | ra |
|----|---|---|----|
| UC |   | Œ | ıu |

TYPE BRAND MODEL CURRENT LOCATION
Sailboat hanse 400 Monaco