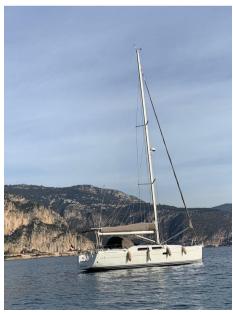

## Description

Hanse 400 from 2010

3 cabins, 1 bathroom

Engine: Yanmar 40 hp approx. 500 h

Tender: 3D Tender 250 folding with Honda 2.3 hp engine

Equipment:

- Original North sail, ball-bearing cart for the

for the mainsail.

# Specifications

YEAR
2010
WIDTH

4.08

CABINS

3

**ENGINE MANUFACTURER** 

Yanmar

HORSE POWER

1 X 40 CV

LENGTH

11.99

DRAFT

2.10

**BATHROOMS** 

1

**ENGINE HOURS** 

500

| Ga | n | • | ra |
|----|---|---|----|
| UC |   | Œ | ıu |

TYPE BRAND MODEL CURRENT LOCATION
Sailboat hanse 400 Monaco