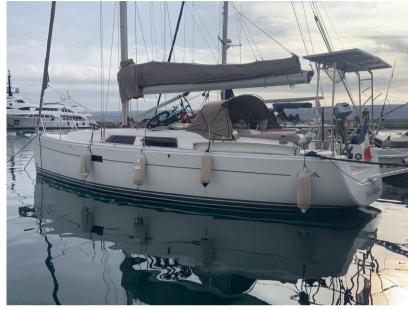

## Description

Hanse 400 from 2010

3 cabins, 1 bathroom

Engine: Yanmar 40 hp approx. 500 h

Tender: 3D Tender 250 folding with Honda 2.3 hp engine

Equipment:

- Original North sail, ball-bearing cart for the

for the mainsail.

# Specifications

YEAR
2010
WIDTH

4.08

CABINS

3

**ENGINE MANUFACTURER** 

Yanmar

HORSE POWER

1 X 40 CV

LENGTH

11.99

DRAFT

2.10

**BATHROOMS** 

1

**ENGINE HOURS** 

500

| Ga | n | • | ra |
|----|---|---|----|
| UC |   | Œ | ıu |

TYPE BRAND MODEL CURRENT LOCATION
Sailboat hanse 400 Monaco