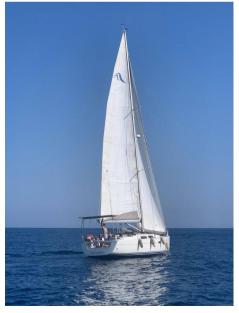

## Description

Hanse 400 from 2010

3 cabins, 1 bathroom

Engine: Yanmar 40 hp approx. 500 h

Tender: 3D Tender 250 folding with Honda 2.3 hp engine

Equipment:

- Original North sail, ball-bearing cart for the

for the mainsail.

# Specifications

YEAR
2010
WIDTH

4.08

CABINS

3

**ENGINE MANUFACTURER** 

Yanmar

HORSE POWER

1 X 40 CV

LENGTH

11.99

DRAFT

2.10

**BATHROOMS** 

1

**ENGINE HOURS** 

500

| Ga | n | • | ra |
|----|---|---|----|
| UC |   | Œ | ıu |

TYPE BRAND MODEL CURRENT LOCATION
Sailboat hanse 400 Monaco