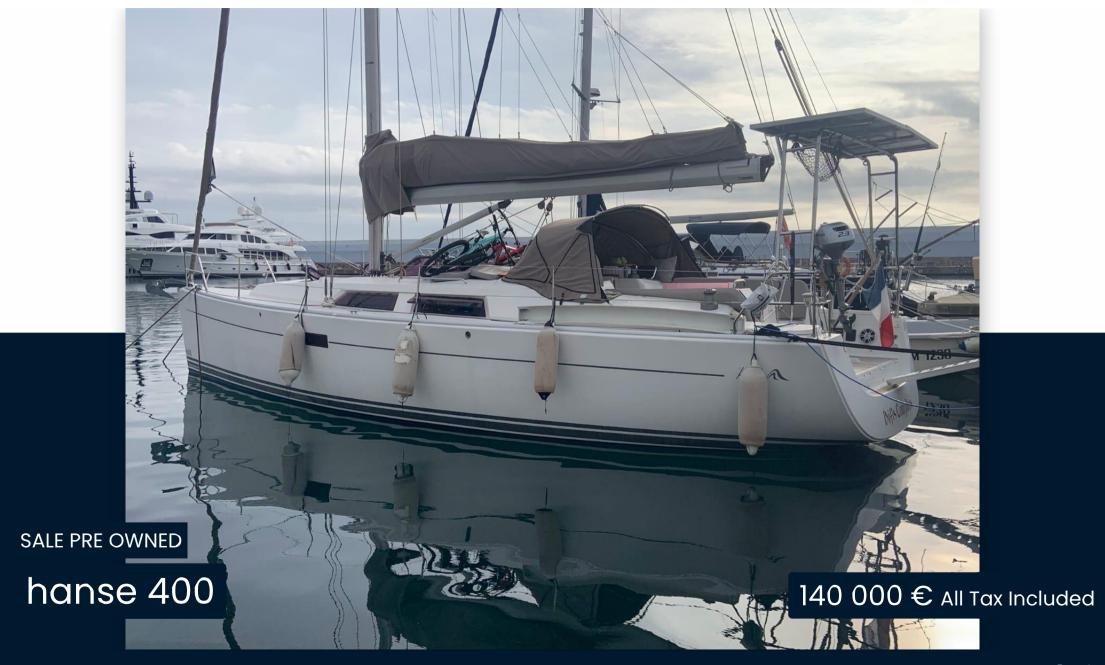

## Description

Hanse 400 from 2010

3 cabins, 1 bathroom

Engine: Yanmar 40 hp approx. 500 h

Tender: 3D Tender 250 folding with Honda 2.3 hp engine

Equipment:

- Original North sail, ball-bearing cart for the

for the mainsail.

# Specifications

YEAR
2010
WIDTH

4.08

CABINS

3

**ENGINE MANUFACTURER** 

Yanmar

HORSE POWER

1 X 40 CV

LENGTH

11.99

DRAFT

2.10

**BATHROOMS** 

1

**ENGINE HOURS** 

500

| Ga | n | • | ra |
|----|---|---|----|
| UC |   | Œ | ıu |

TYPE BRAND MODEL CURRENT LOCATION
Sailboat hanse 400 Monaco