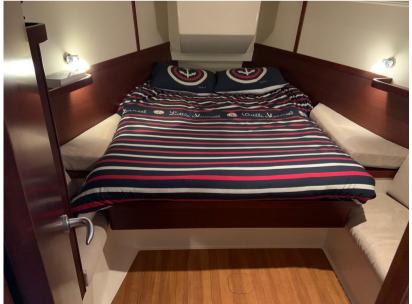

## Description

Hanse 400 from 2010

3 cabins, 1 bathroom

Engine: Yanmar 40 hp approx. 500 h

Tender: 3D Tender 250 folding with Honda 2.3 hp engine

Equipment:

- Original North sail, ball-bearing cart for the

for the mainsail.

# Specifications

YEAR
2010
WIDTH

4.08

CABINS

3

**ENGINE MANUFACTURER** 

Yanmar

HORSE POWER

## **Building / facilities**

AMOUNT OF CABINS BATHROOM(S)