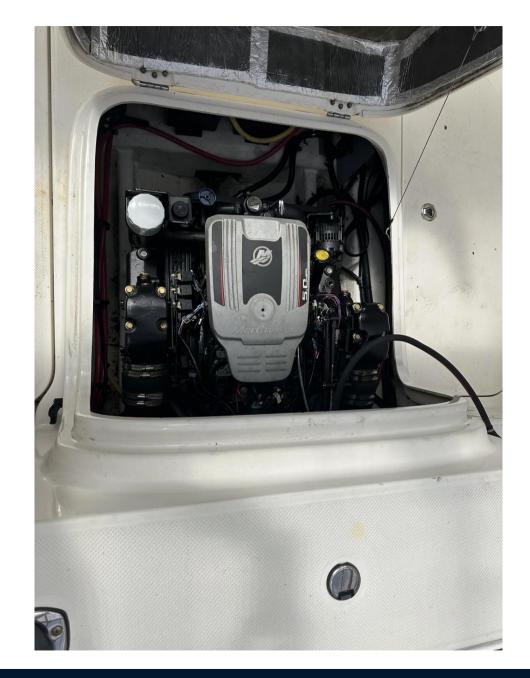

#### Description

]]>

2010 TROPHY 2352 WALKAROUNDMERCURY 5L 260HPFull engine and drive service May 2024, new manifolds and risers May 2024, hull and top sides valeted May 2024.Boat is ready for the 2024 boating season.TRIM TABSI OWNER FROM NEWBIMINI TOP AND ENCLOSURE CURTAINSCONTACT OUR POOLE OFFICE ON 01202 679421 OR 07802 264027 FOR MORE INFORMATION OR TO VIEW THE BOAT