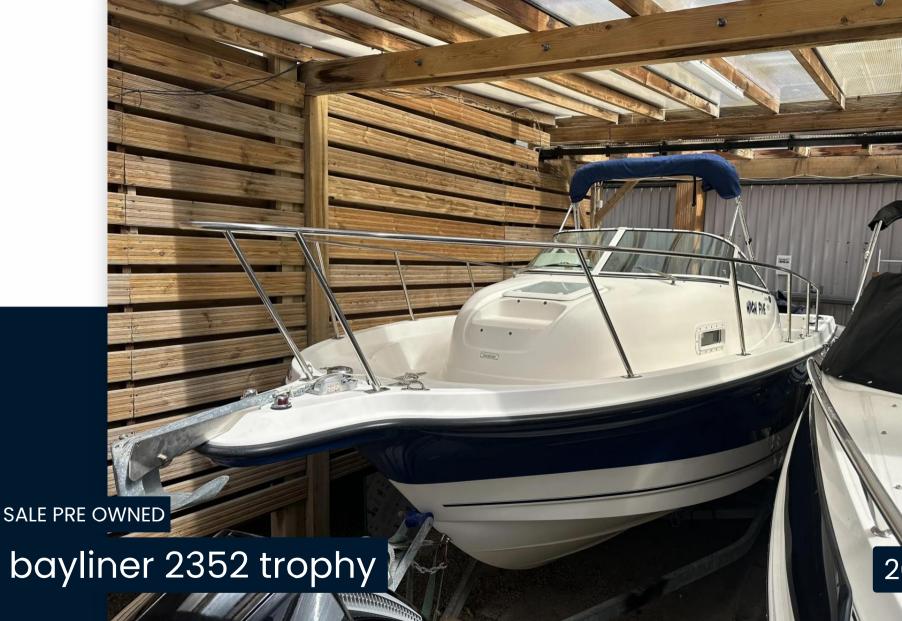

#### Description

]]>

2010 TROPHY 2352 WALKAROUNDMERCURY 5L 260HPFull engine and drive service May 2024, new manifolds and risers May 2024, hull and top sides valeted May 2024.Boat is ready for the 2024 boating season.TRIM TABSI OWNER FROM NEWBIMINI TOP AND ENCLOSURE CURTAINSCONTACT OUR POOLE OFFICE ON 01202 679421 OR 07802 264027 FOR MORE INFORMATION OR TO VIEW THE BOAT

#### Specifications

| YEAR  | LENGTH          |
|-------|-----------------|
| 2010  | 7.60            |
|       |                 |
| WIDTH | GUESTS CRUISING |
| 2.60  | 8               |
|       |                 |
|       |                 |