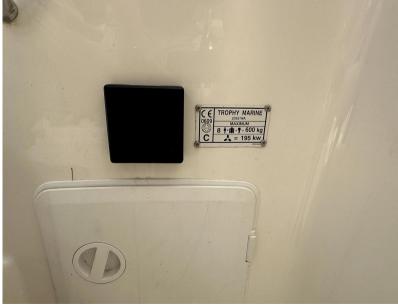

CABINS

| General                      |                      |                 |                                |  |
|------------------------------|----------------------|-----------------|--------------------------------|--|
| <sup>BRAND</sup><br>bayliner | MODEL<br>2352 trophy | GUESTS CRUISING | CURRENT LOCATION<br>Dorset, uk |  |
| Dimensions / Perform         | ance                 |                 |                                |  |
| AIR DRAFT (M)<br>2.39        |                      |                 |                                |  |
| Building / facilities        |                      |                 |                                |  |
| HULL MATERIAL<br>Fiberglass  | AMOUNT OF CABINS     |                 |                                |  |
| Engine room                  |                      |                 |                                |  |
| NUMBER OF ENGINES (CV)       |                      |                 |                                |  |