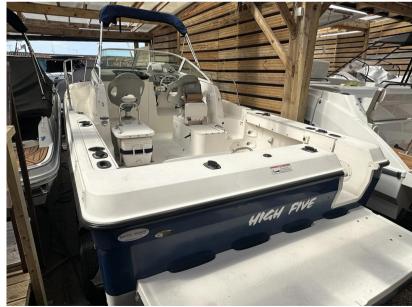

#### Description

]]>

2010 TROPHY 2352 WALKAROUNDMERCURY 5L 260HPFull engine and drive service May 2024, new manifolds and risers May 2024, hull and top sides valeted May 2024.Boat is ready for the 2024 boating season.TRIM TABSI OWNER FROM NEWBIMINI TOP AND ENCLOSURE CURTAINSCONTACT OUR POOLE OFFICE ON 01202 679421 OR 07802 264027 FOR MORE INFORMATION OR TO VIEW THE BOAT