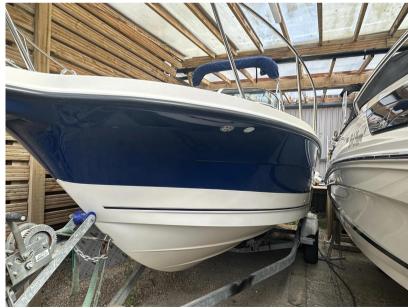

#### Description

]]>

2010 TROPHY 2352 WALKAROUNDMERCURY 5L 260HPFull engine and drive service May 2024, new manifolds and risers May 2024, hull and top sides valeted May 2024.Boat is ready for the 2024 boating season.TRIM TABSI OWNER FROM NEWBIMINI TOP AND ENCLOSURE CURTAINSCONTACT OUR POOLE OFFICE ON 01202 679421 OR 07802 264027 FOR MORE INFORMATION OR TO VIEW THE BOAT