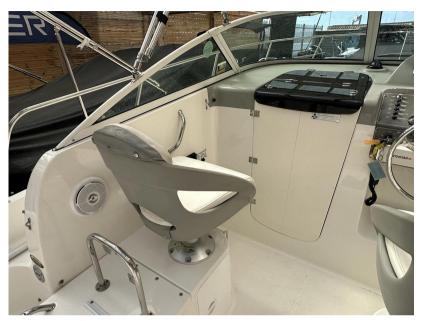

#### Description

]]>

2010 TROPHY 2352 WALKAROUNDMERCURY 5L 260HPFull engine and drive service May 2024, new manifolds and risers May 2024, hull and top sides valeted May 2024.Boat is ready for the 2024 boating season.TRIM TABSI OWNER FROM NEWBIMINI TOP AND ENCLOSURE CURTAINSCONTACT OUR POOLE OFFICE ON 01202 679421 OR 07802 264027 FOR MORE INFORMATION OR TO VIEW THE BOAT