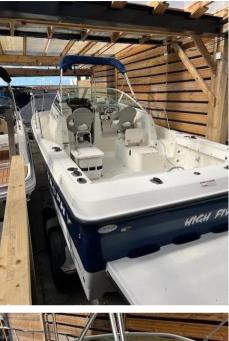

#### Description

]]>

2010 TROPHY 2352 WALKAROUNDMERCURY 5L 260HPFull engine and drive service May 2024, new manifolds and risers May 2024, hull and top sides valeted May 2024.Boat is ready for the 2024 boating season.TRIM TABSI OWNER FROM NEWBIMINI TOP AND ENCLOSURE CURTAINSCONTACT OUR POOLE OFFICE ON 01202 679421 OR 07802 264027 FOR MORE INFORMATION OR TO VIEW THE BOAT