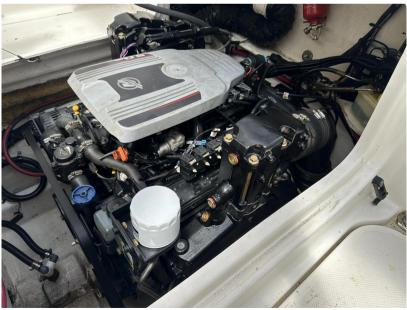

#### Description

]]>

2010 TROPHY 2352 WALKAROUNDMERCURY 5L 260HPFull engine and drive service May 2024, new manifolds and risers May 2024, hull and top sides valeted May 2024.Boat is ready for the 2024 boating season.TRIM TABSI OWNER FROM NEWBIMINI TOP AND ENCLOSURE CURTAINSCONTACT OUR POOLE OFFICE ON 01202 679421 OR 07802 264027 FOR MORE INFORMATION OR TO VIEW THE BOAT

CABINS

| General                      |                      |                 |                                |  |
|------------------------------|----------------------|-----------------|--------------------------------|--|
| <sup>BRAND</sup><br>bayliner | MODEL<br>2352 trophy | GUESTS CRUISING | CURRENT LOCATION<br>Dorset, uk |  |
| Dimensions / Perform         | ance                 |                 |                                |  |
| AIR DRAFT (M)<br>2.39        |                      |                 |                                |  |
| Building / facilities        |                      |                 |                                |  |
| HULL MATERIAL<br>Fiberglass  | AMOUNT OF CABINS     |                 |                                |  |
| Engine room                  |                      |                 |                                |  |
| NUMBER OF ENGINES (CV)       |                      |                 |                                |  |