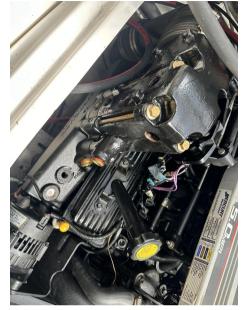

#### Description

]]>

2010 TROPHY 2352 WALKAROUNDMERCURY 5L 260HPFull engine and drive service May 2024, new manifolds and risers May 2024, hull and top sides valeted May 2024.Boat is ready for the 2024 boating season.TRIM TABSI OWNER FROM NEWBIMINI TOP AND ENCLOSURE CURTAINSCONTACT OUR POOLE OFFICE ON 01202 679421 OR 07802 264027 FOR MORE INFORMATION OR TO VIEW THE BOAT

CABINS

| General                      |                      |                 |                                |  |
|------------------------------|----------------------|-----------------|--------------------------------|--|
| <sup>BRAND</sup><br>bayliner | MODEL<br>2352 trophy | GUESTS CRUISING | CURRENT LOCATION<br>Dorset, uk |  |
| Dimensions / Perform         | ance                 |                 |                                |  |
| AIR DRAFT (M)<br>2.39        |                      |                 |                                |  |
| Building / facilities        |                      |                 |                                |  |
| HULL MATERIAL<br>Fiberglass  | AMOUNT OF CABINS     |                 |                                |  |
| Engine room                  |                      |                 |                                |  |
| NUMBER OF ENGINES (CV)       |                      |                 |                                |  |