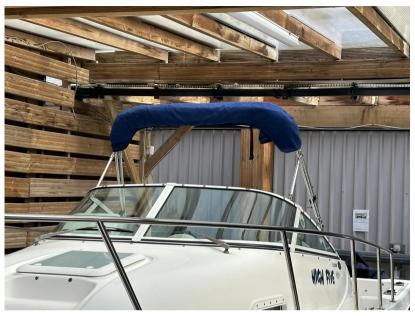

#### Description

]]>

2010 TROPHY 2352 WALKAROUNDMERCURY 5L 260HPFull engine and drive service May 2024, new manifolds and risers May 2024, hull and top sides valeted May 2024.Boat is ready for the 2024 boating season.TRIM TABSI OWNER FROM NEWBIMINI TOP AND ENCLOSURE CURTAINSCONTACT OUR POOLE OFFICE ON 01202 679421 OR 07802 264027 FOR MORE INFORMATION OR TO VIEW THE BOAT