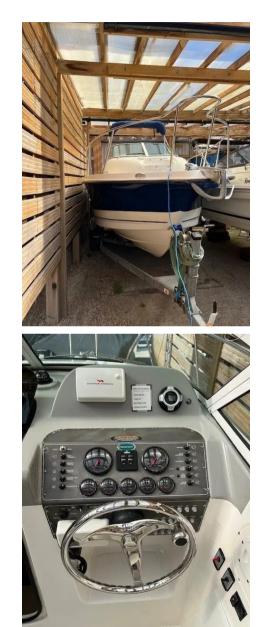

#### Description

]]>

2010 TROPHY 2352 WALKAROUNDMERCURY 5L 260HPFull engine and drive service May 2024, new manifolds and risers May 2024, hull and top sides valeted May 2024.Boat is ready for the 2024 boating season.TRIM TABSI OWNER FROM NEWBIMINI TOP AND ENCLOSURE CURTAINSCONTACT OUR POOLE OFFICE ON 01202 679421 OR 07802 264027 FOR MORE INFORMATION OR TO VIEW THE BOAT

CABINS

| General                      |                      |                 |                                |  |
|------------------------------|----------------------|-----------------|--------------------------------|--|
| <sup>BRAND</sup><br>bayliner | MODEL<br>2352 trophy | GUESTS CRUISING | CURRENT LOCATION<br>Dorset, uk |  |
| Dimensions / Perform         | ance                 |                 |                                |  |
| AIR DRAFT (M)<br>2.39        |                      |                 |                                |  |
| Building / facilities        |                      |                 |                                |  |
| HULL MATERIAL<br>Fiberglass  | AMOUNT OF CABINS     |                 |                                |  |
| Engine room                  |                      |                 |                                |  |
| NUMBER OF ENGINES (CV)       |                      |                 |                                |  |