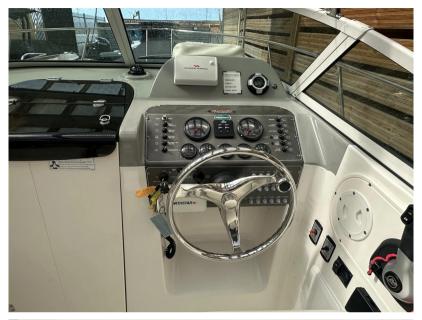

#### Description

]]>

2010 TROPHY 2352 WALKAROUNDMERCURY 5L 260HPFull engine and drive service May 2024, new manifolds and risers May 2024, hull and top sides valeted May 2024.Boat is ready for the 2024 boating season.TRIM TABSI OWNER FROM NEWBIMINI TOP AND ENCLOSURE CURTAINSCONTACT OUR POOLE OFFICE ON 01202 679421 OR 07802 264027 FOR MORE INFORMATION OR TO VIEW THE BOAT