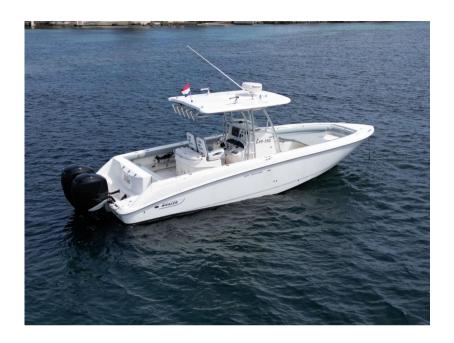

# Description

Very well maintained Boston Whaler 320 OutrageFor cruising, a family day, to go fishing or the sea in any condition, the Boston Whaler 320 Outrage is the ideal boat for many purposes! the recently refurbished cushions with large berth in front, 3 comfortable pilot seats. Toilet, Fushion audio instalation and Equipped with 2 Mercury 250 XXL outboard engines. The current owner is true enthusiast and has always looked after his Boston Whlaer to perfection! Are you looking for iconic Boston Whaler is perfectly conditioned, then this is what you are looking for! we would be happy to make an appointment for viewing with you in Port Grimaud (France)

General

Motorboat

TYPE BRAND

boston wahler

MODEL

320 outrage - 2x mercury verado 250

**CURRENT LOCATION** 

Port grimaud, france