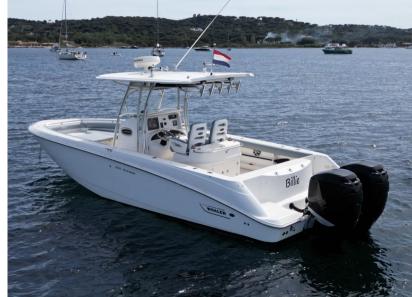

# Description

Very well maintained Boston Whaler 320 OutrageFor cruising, a family day, to go fishing or the sea in any condition, the Boston Whaler 320 Outrage is the ideal boat for many purposes! the recently refurbished cushions with large berth in front, 3 comfortable pilot seats. Toilet, Fushion audio instalation and Equipped with 2 Mercury 250 XXL outboard engines. The current owner is true enthusiast and has always looked after his Boston Whlaer to perfection! Are you looking for iconic Boston Whaler is perfectly conditioned, then this is what you are looking for! we would be happy to make an appointment for viewing with you in Port Grimaud (France)

General

Motorboat

TYPE BRAND

boston wahler

MODEL

320 outrage - 2x mercury verado 250

**CURRENT LOCATION** 

Port grimaud, france