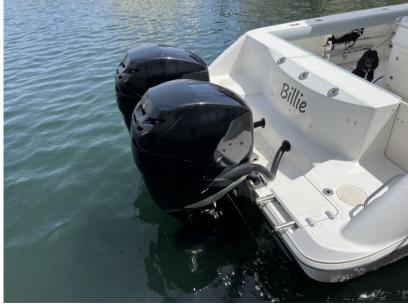

# Description

Very well maintained Boston Whaler 320 OutrageFor cruising, a family day, to go fishing or the sea in any condition, the Boston Whaler 320 Outrage is the ideal boat for many purposes! the recently refurbished cushions with large berth in front, 3 comfortable pilot seats. Toilet, Fushion audio instalation and Equipped with 2 Mercury 250 XXL outboard engines. The current owner is true enthusiast and has always looked after his Boston Whlaer to perfection! Are you looking for iconic Boston Whaler is perfectly conditioned, then this is what you are looking for! we would be happy to make an appointment for viewing with you in Port Grimaud (France)

General

Motorboat

TYPE BRAND

boston wahler

MODEL

320 outrage - 2x mercury verado 250

**CURRENT LOCATION** 

Port grimaud, france