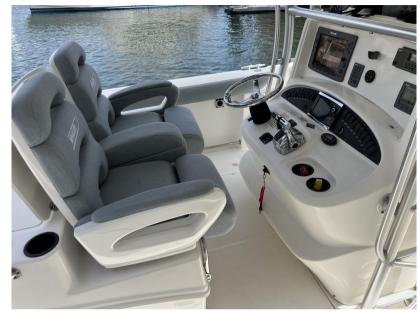

# Description

Very well maintained Boston Whaler 320 OutrageFor cruising, a family day, to go fishing or the sea in any condition, the Boston Whaler 320 Outrage is the ideal boat for many purposes! the recently refurbished cushions with large berth in front, 3 comfortable pilot seats. Toilet, Fushion audio instalation and Equipped with 2 Mercury 250 XXL outboard engines. The current owner is true enthusiast and has always looked after his Boston Whlaer to perfection! Are you looking for iconic Boston Whaler is perfectly conditioned, then this is what you are looking for! we would be happy to make an appointment for viewing with you in Port Grimaud (France)