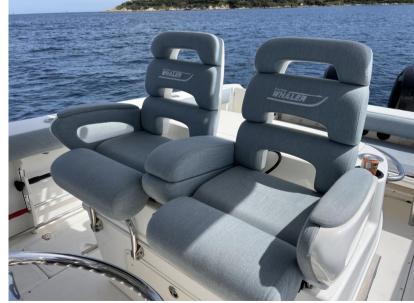

# Description

Very well maintained Boston Whaler 320 OutrageFor cruising, a family day, to go fishing or the sea in any condition, the Boston Whaler 320 Outrage is the ideal boat for many purposes! the recently refurbished cushions with large berth in front, 3 comfortable pilot seats. Toilet, Fushion audio instalation and Equipped with 2 Mercury 250 XXL outboard engines. The current owner is true enthusiast and has always looked after his Boston Whlaer to perfection! Are you looking for iconic Boston Whaler is perfectly conditioned, then this is what you are looking for! we would be happy to make an appointment for viewing with you in Port Grimaud (France)