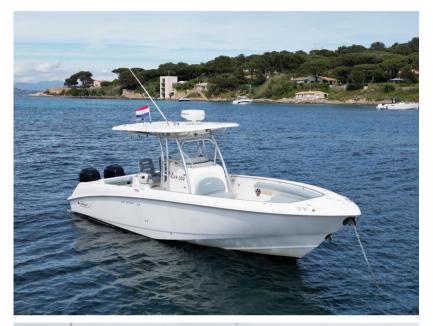

# Description

Very well maintained Boston Whaler 320 OutrageFor cruising, a family day, to go fishing or the sea in any condition, the Boston Whaler 320 Outrage is the ideal boat for many purposes! the recently refurbished cushions with large berth in front, 3 comfortable pilot seats. Toilet, Fushion audio instalation and Equipped with 2 Mercury 250 XXL outboard engines. The current owner is true enthusiast and has always looked after his Boston Whlaer to perfection! Are you looking for iconic Boston Whaler is perfectly conditioned, then this is what you are looking for! we would be happy to make an appointment for viewing with you in Port Grimaud (France)

General

Motorboat

TYPE BRAND

boston wahler

MODEL

320 outrage - 2x mercury verado 250

**CURRENT LOCATION** 

Port grimaud, france