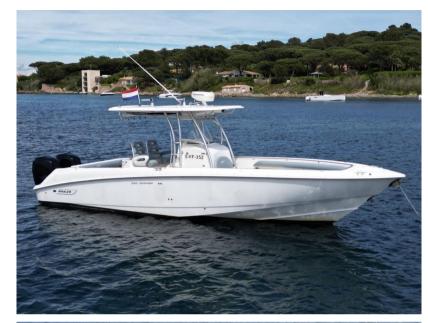

# Description

Very well maintained Boston Whaler 320 OutrageFor cruising, a family day, to go fishing or the sea in any condition, the Boston Whaler 320 Outrage is the ideal boat for many purposes! the recently refurbished cushions with large berth in front, 3 comfortable pilot seats. Toilet, Fushion audio instalation and Equipped with 2 Mercury 250 XXL outboard engines. The current owner is true enthusiast and has always looked after his Boston Whlaer to perfection! Are you looking for iconic Boston Whaler is perfectly conditioned, then this is what you are looking for! we would be happy to make an appointment for viewing with you in Port Grimaud (France)

General

Motorboat

TYPE BRAND

boston wahler

MODEL

320 outrage - 2x mercury verado 250

**CURRENT LOCATION** 

Port grimaud, france