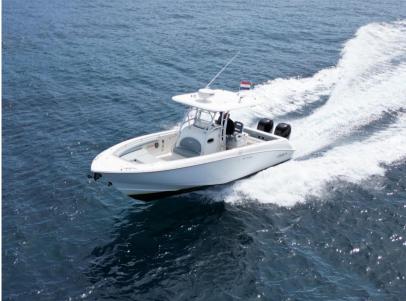

# Description

Very well maintained Boston Whaler 320 OutrageFor cruising, a family day, to go fishing or the sea in any condition, the Boston Whaler 320 Outrage is the ideal boat for many purposes! the recently refurbished cushions with large berth in front, 3 comfortable pilot seats. Toilet, Fushion audio instalation and Equipped with 2 Mercury 250 XXL outboard engines. The current owner is true enthusiast and has always looked after his Boston Whlaer to perfection! Are you looking for iconic Boston Whaler is perfectly conditioned, then this is what you are looking for! we would be happy to make an appointment for viewing with you in Port Grimaud (France)

General

Motorboat

TYPE BRAND

boston wahler

MODEL

320 outrage - 2x mercury verado 250

**CURRENT LOCATION** 

Port grimaud, france