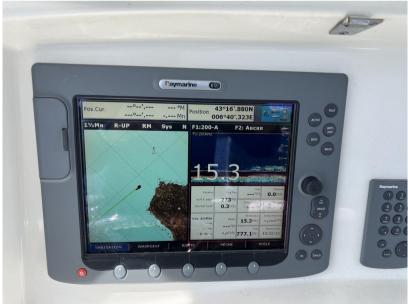

looking for! we would be happy to make an appointment for viewing with you in Port Grimaud (France)

# **Specifications**

| YEAR               | LENGTH       |
|--------------------|--------------|
| 2005               | 10.80        |
| WIDTH              | DRAFT        |
| 3.09               | 0.55         |
| FUEL TANK CAPACITY | ENGINE HOURS |
| 1040               | 400          |





General

Motorboat

TYPE BRAND

boston wahler

MODEL

320 outrage - 2x mercury verado 250

**CURRENT LOCATION** 

Port grimaud, france

### **Dimensions / Performance**

FUEL CAPACITY (L) 1040

## **Building / facilities**

HULL MATERIAL
GRP (Polyester)

HULL COLOR
White

#### **Engine room**

NUMBER OF ENGINES (CV)

ENGINE HOURS

400

### **Navigation equipment**

VHF

0