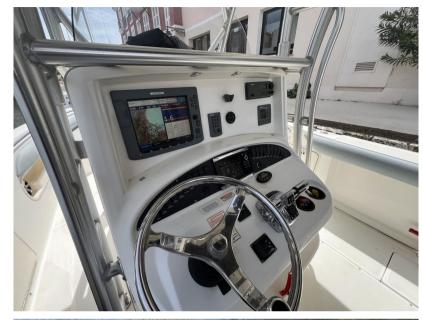

r! we would be happy to make an appointment for viewing with you in Port Grimaud (France)

# **Specifications**

| YEAR               | LENGTH       |
|--------------------|--------------|
| 2005               | 10.80        |
| WIDTH              | DRAFT        |
| 3.09               | 0.55         |
| FUEL TANK CAPACITY | ENGINE HOURS |
| 1040               | 400          |





General

Motorboat

TYPE BRAND

boston wahler

MODEL

320 outrage - 2x mercury verado 250

**CURRENT LOCATION** 

Port grimaud, france

### **Dimensions / Performance**

FUEL CAPACITY (L) 1040

## **Building / facilities**

HULL MATERIAL
GRP (Polyester)

HULL COLOR
White

#### **Engine room**

NUMBER OF ENGINES (CV)

ENGINE HOURS

400

### **Navigation equipment**

VHF

0