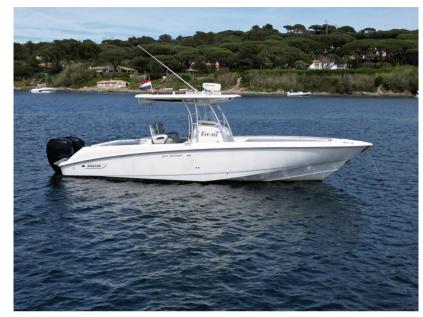

# Description

Very well maintained Boston Whaler 320 OutrageFor cruising, a family day, to go fishing or the sea in any condition, the Boston Whaler 320 Outrage is the ideal boat for many purposes! the recently refurbished cushions with large berth in front, 3 comfortable pilot seats. Toilet, Fushion audio instalation and Equipped with 2 Mercury 250 XXL outboard engines. The current owner is true enthusiast and has always looked after his Boston Whlaer to perfection! Are you looking for iconic Boston Whaler is perfectly conditioned, then this is what you are looking for! we would be happy to make an appointment for viewing with you in Port Grimaud (France)

General

Motorboat

TYPE BRAND

boston wahler

MODEL

320 outrage - 2x mercury verado 250

**CURRENT LOCATION** 

Port grimaud, france