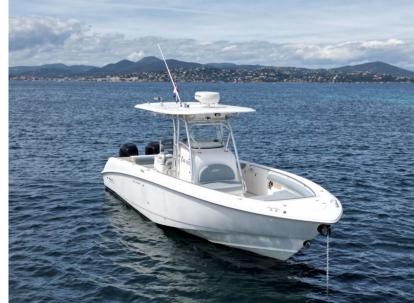

# Description

Very well maintained Boston Whaler 320 OutrageFor cruising, a family day, to go fishing or the sea in any condition, the Boston Whaler 320 Outrage is the ideal boat for many purposes! the recently refurbished cushions with large berth in front, 3 comfortable pilot seats. Toilet, Fushion audio instalation and Equipped with 2 Mercury 250 XXL outboard engines. The current owner is true enthusiast and has always looked after his Boston Whlaer to perfection! Are you looking for iconic Boston Whaler is perfectly conditioned, then this is what you are looking for! we would be happy to make an appointment for viewing with you in Port Grimaud (France)

General

Motorboat

TYPE BRAND

boston wahler

MODEL

320 outrage - 2x mercury verado 250

**CURRENT LOCATION** 

Port grimaud, france