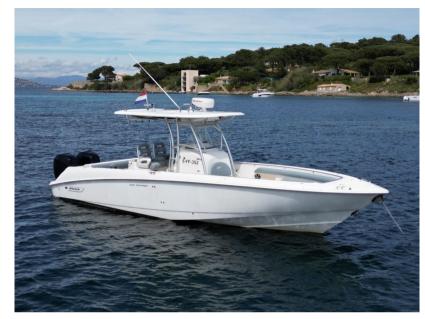

# Description

Very well maintained Boston Whaler 320 OutrageFor cruising, a family day, to go fishing or the sea in any condition, the Boston Whaler 320 Outrage is the ideal boat for many purposes! the recently refurbished cushions with large berth in front, 3 comfortable pilot seats. Toilet, Fushion audio instalation and Equipped with 2 Mercury 250 XXL outboard engines. The current owner is true enthusiast and has always looked after his Boston Whlaer to perfection! Are you looking for iconic Boston Whaler is perfectly conditioned, then this is what you are looking for! we would be happy to make an appointment for viewing with you in Port Grimaud (France)

General

Motorboat

TYPE BRAND

boston wahler

MODEL

320 outrage - 2x mercury verado 250

**CURRENT LOCATION** 

Port grimaud, france