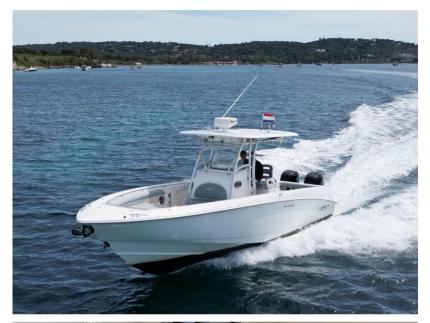

# Description

Very well maintained Boston Whaler 320 OutrageFor cruising, a family day, to go fishing or the sea in any condition, the Boston Whaler 320 Outrage is the ideal boat for many purposes! the recently refurbished cushions with large berth in front, 3 comfortable pilot seats. Toilet, Fushion audio instalation and Equipped with 2 Mercury 250 XXL outboard engines. The current owner is true enthusiast and has always looked after his Boston Whlaer to perfection! Are you looking for iconic Boston Whaler is perfectly conditioned, then this is what you are looking for! we would be happy to make an appointment for viewing with you in Port Grimaud (France)