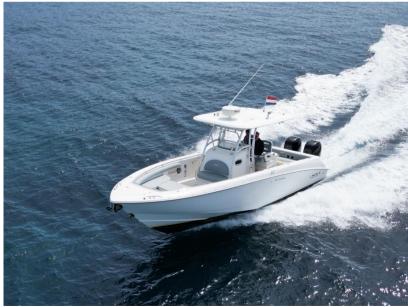

# Description

Very well maintained Boston Whaler 320 OutrageFor cruising, a family day, to go fishing or the sea in any condition, the Boston Whaler 320 Outrage is the ideal boat for many purposes! the recently refurbished cushions with large berth in front, 3 comfortable pilot seats. Toilet, Fushion audio instalation and Equipped with 2 Mercury 250 XXL outboard engines. The current owner is true enthusiast and has always looked after his Boston Whlaer to perfection! Are you looking for iconic Boston Whaler is perfectly conditioned, then this is what you are looking for! we would be happy to make an appointment for viewing with you in Port Grimaud (France)

General

Motorboat

TYPE BRAND

boston wahler

MODEL

320 outrage - 2x mercury verado 250

**CURRENT LOCATION** 

Port grimaud, france