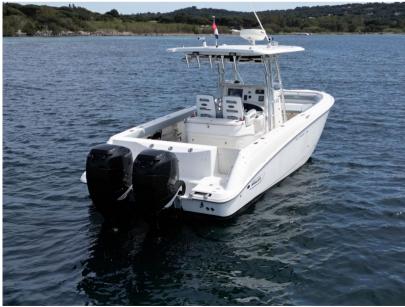

# Description

Very well maintained Boston Whaler 320 OutrageFor cruising, a family day, to go fishing or the sea in any condition, the Boston Whaler 320 Outrage is the ideal boat for many purposes! the recently refurbished cushions with large berth in front, 3 comfortable pilot seats. Toilet, Fushion audio instalation and Equipped with 2 Mercury 250 XXL outboard engines. The current owner is true enthusiast and has always looked after his Boston Whlaer to perfection! Are you looking for iconic Boston Whaler is perfectly conditioned, then this is what you are looking for! we would be happy to make an appointment for viewing with you in Port Grimaud (France)

General

Motorboat

TYPE BRAND

boston wahler

MODEL

320 outrage - 2x mercury verado 250

**CURRENT LOCATION** 

Port grimaud, france