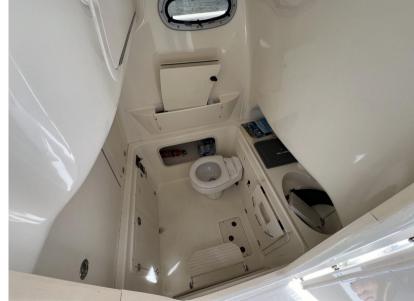

# Description

Very well maintained Boston Whaler 320 OutrageFor cruising, a family day, to go fishing or the sea in any condition, the Boston Whaler 320 Outrage is the ideal boat for many purposes! the recently refurbished cushions with large berth in front, 3 comfortable pilot seats. Toilet, Fushion audio instalation and Equipped with 2 Mercury 250 XXL outboard engines. The current owner is true enthusiast and has always looked after his Boston Whlaer to perfection! Are you looking for iconic Boston Whaler is perfectly conditioned, then this is what you are looking for! we would be happy to make an appointment for viewing with you in Port Grimaud (France)