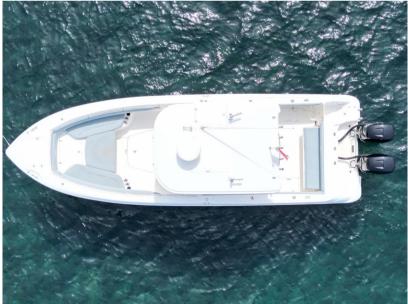

# Description

Very well maintained Boston Whaler 320 OutrageFor cruising, a family day, to go fishing or the sea in any condition, the Boston Whaler 320 Outrage is the ideal boat for many purposes! the recently refurbished cushions with large berth in front, 3 comfortable pilot seats. Toilet, Fushion audio instalation and Equipped with 2 Mercury 250 XXL outboard engines. The current owner is true enthusiast and has always looked after his Boston Whlaer to perfection! Are you looking for iconic Boston Whaler is perfectly conditioned, then this is what you are looking for! we would be happy to make an appointment for viewing with you in Port Grimaud (France)

# **Specifications**

| YEAR               | LENGTH       |
|--------------------|--------------|
| 2005               | 10.80        |
| WIDTH              | DRAFT        |
| 3.09               | 0.55         |
| FUEL TANK CAPACITY | ENGINE HOURS |
| 1040               | 400          |