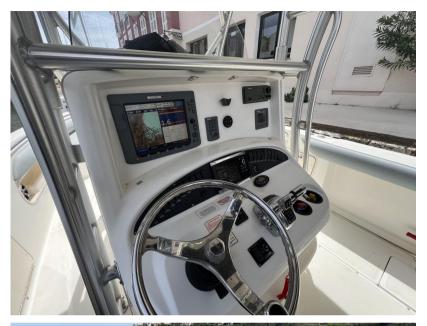

oking for! we would be happy to make an appointment for viewing with you in Port Grimaud (France)

# **Specifications**

| YEAR               | LENGTH       |
|--------------------|--------------|
| 2005               | 10.80        |
| WIDTH              | DRAFT        |
| 3.09               | 0.55         |
| FUEL TANK CAPACITY | ENGINE HOURS |
| 1040               | 400          |





General

Motorboat

TYPE BRAND

boston wahler

MODEL

320 outrage - 2x mercury verado 250

**CURRENT LOCATION** 

Port grimaud, france

### **Dimensions / Performance**

FUEL CAPACITY (L) 1040

## **Building / facilities**

HULL MATERIAL
GRP (Polyester)

HULL COLOR
White

#### **Engine room**

NUMBER OF ENGINES (CV)

ENGINE HOURS

400

### **Navigation equipment**

VHF

0