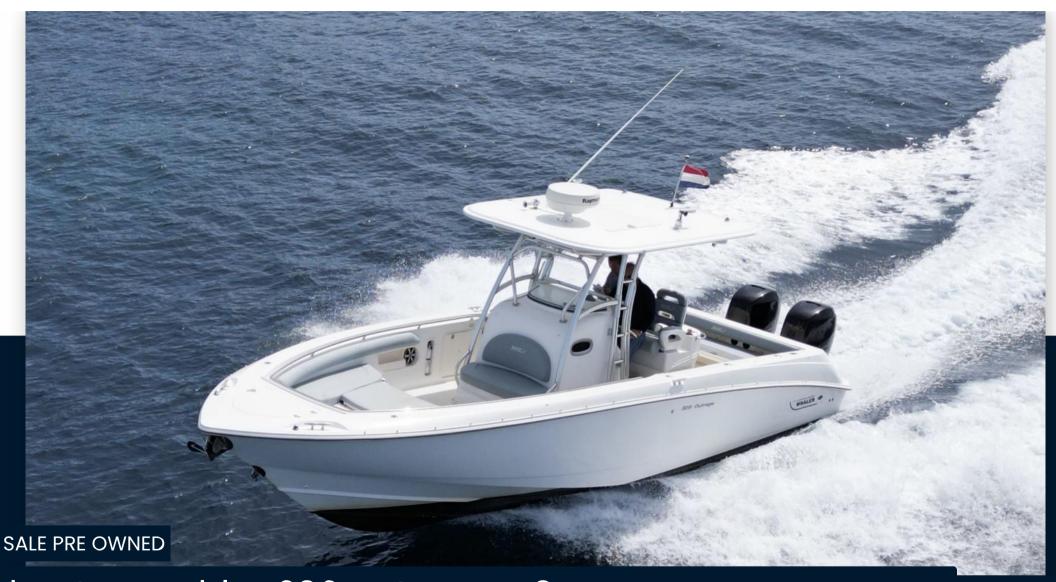

boston wahler 320 outrage - 2x mercury V€ 109 000 € All Tax Included

# Description

Very well maintained Boston Whaler 320 OutrageFor cruising, a family day, to go fishing or the sea in any condition, the Boston Whaler 320 Outrage is the ideal boat for many purposes! the recently refurbished cushions with large berth in front, 3 comfortable pilot seats. Toilet, Fushion audio instalation and Equipped with 2 Mercury 250 XXL outboard engines. The current owner is true enthusiast and has always looked after his Boston Whlaer to perfection! Are you looking for iconic Boston Whaler is perfectly conditioned, then this is what you are looking for! we would be happy to make an appointment for viewing with you in Port Grimaud (France)

General

Motorboat

TYPE BRAND

boston wahler

MODEL

320 outrage - 2x mercury verado 250

**CURRENT LOCATION** 

Port grimaud, france