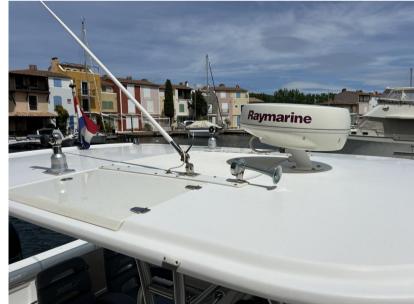

would be happy to make an appointment for viewing with you in Port Grimaud (France)

# **Specifications**

| YEAR               | LENGTH       |
|--------------------|--------------|
| 2005               | 10.80        |
| WIDTH              | DRAFT        |
| 3.09               | 0.55         |
| FUEL TANK CAPACITY | ENGINE HOURS |
| 1040               | 400          |





General

Motorboat

TYPE BRAND

boston wahler

MODEL

320 outrage - 2x mercury verado 250

**CURRENT LOCATION** 

Port grimaud, france

### **Dimensions / Performance**

FUEL CAPACITY (L) 1040

## **Building / facilities**

HULL MATERIAL
GRP (Polyester)

HULL COLOR
White

#### **Engine room**

NUMBER OF ENGINES (CV)

ENGINE HOURS

400

### **Navigation equipment**

VHF

0