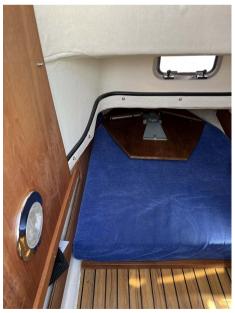

## Description

For sale from Orange Yachting: Uttern S64 console boatOffered for sale by Orange Yachting: Uttern S64 console boat from 2002.

Nice and neat console boat for sale with inboard mercruiser (160hpl) gasoline. Nice and spacious seating in the bow which by means of a table can be transformed into a sun bed or sitting area for drinks. Boat is fast and maneuverable by means of the stern drive and achieves speeds up to 60 km/h.

### **Building / facilities**

HULL MATERIAL HULL COLOR BERTHS
GRP (Polyester) Blue 1