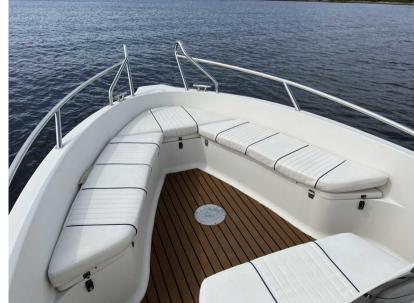

## Description

For sale from Orange Yachting: Uttern S64 console boatOffered for sale by Orange Yachting: Uttern S64 console boat from 2002.

Nice and neat console boat for sale with inboard mercruiser (160hpl) gasoline. Nice and spacious seating in the bow which by means of a table can be transformed into a sun bed or sitting area for drinks. Boat is fast and maneuverable by means of the stern drive and achieves speeds up to 60 km/h.