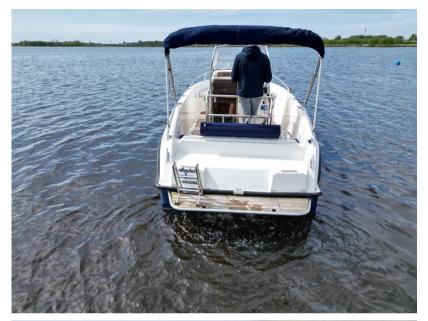

## Description

For sale from Orange Yachting: Uttern S64 console boatOffered for sale by Orange Yachting: Uttern S64 console boat from 2002.

Nice and neat console boat for sale with inboard mercruiser (160hpl) gasoline. Nice and spacious seating in the bow which by means of a table can be transformed into a sun bed or sitting area for drinks. Boat is fast and maneuverable by means of the stern drive and achieves speeds up to 60 km/h.