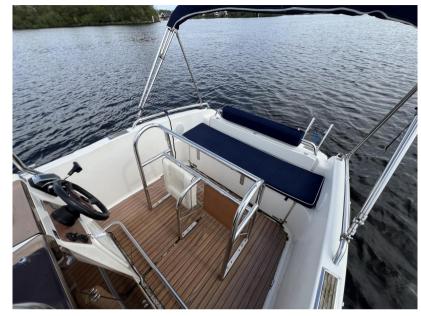

## Description

For sale from Orange Yachting: Uttern S64 console boatOffered for sale by Orange Yachting: Uttern S64 console boat from 2002.

Nice and neat console boat for sale with inboard mercruiser (160hpl) gasoline. Nice and spacious seating in the bow which by means of a table can be transformed into a sun bed or sitting area for drinks. Boat is fast and maneuverable by means of the stern drive and achieves speeds up to 60 km/h.