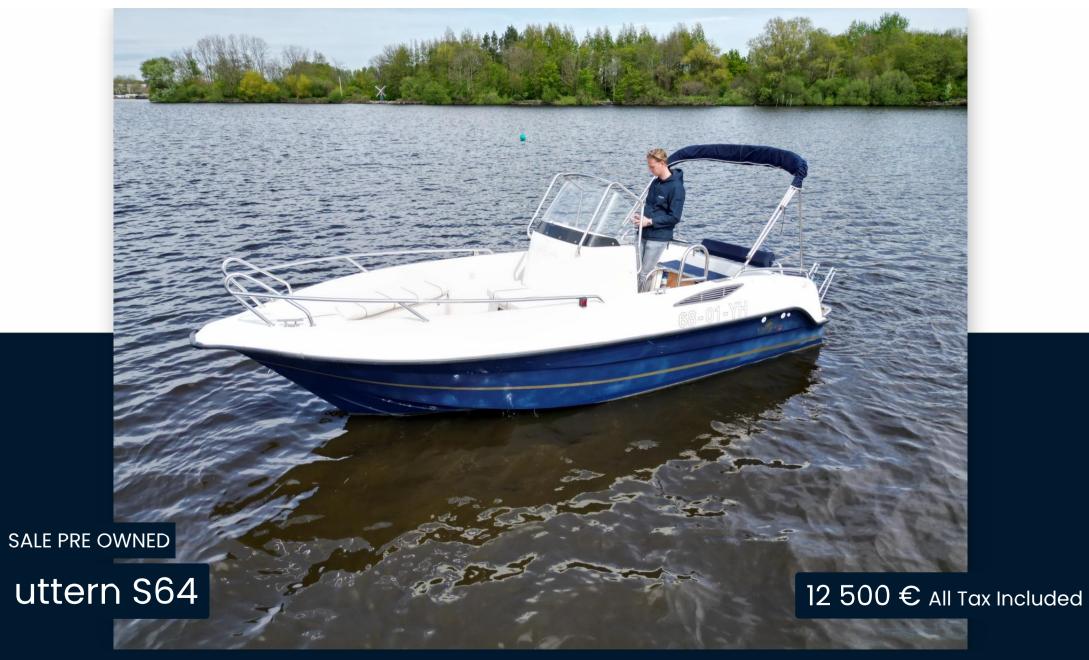

## Description

For sale from Orange Yachting: Uttern S64 console boatOffered for sale by Orange Yachting: Uttern S64 console boat from 2002.

Nice and neat console boat for sale with inboard mercruiser (160hpl) gasoline. Nice and spacious seating in the bow which by means of a table can be transformed into a sun bed or sitting area for drinks. Boat is fast and maneuverable by means of the stern drive and achieves speeds up to 60 km/h.

Asking price includes attached trailer.

Kind regards,

Orange Yachting | Yachtbrokers