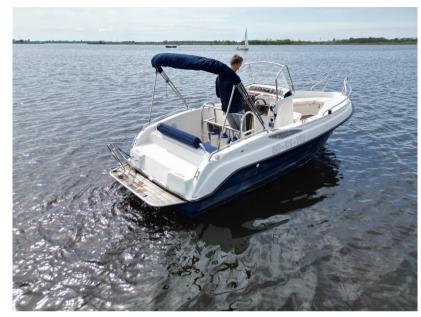

## Description

For sale from Orange Yachting: Uttern S64 console boatOffered for sale by Orange Yachting: Uttern S64 console boat from 2002.

Nice and neat console boat for sale with inboard mercruiser (160hpl) gasoline. Nice and spacious seating in the bow which by means of a table can be transformed into a sun bed or sitting area for drinks. Boat is fast and maneuverable by means of the stern drive and achieves speeds up to 60 km/h.