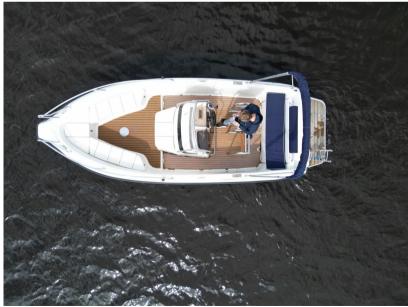

## Description

For sale from Orange Yachting: Uttern S64 console boatOffered for sale by Orange Yachting: Uttern S64 console boat from 2002.

Nice and neat console boat for sale with inboard mercruiser (160hpl) gasoline. Nice and spacious seating in the bow which by means of a table can be transformed into a sun bed or sitting area for drinks. Boat is fast and maneuverable by means of the stern drive and achieves speeds up to 60 km/h.