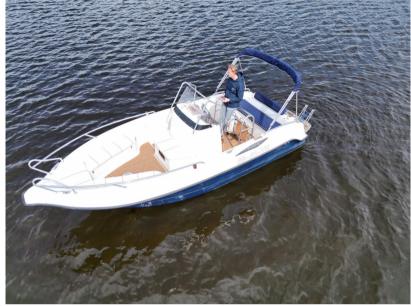

## Description

For sale from Orange Yachting: Uttern S64 console boatOffered for sale by Orange Yachting: Uttern S64 console boat from 2002.

Nice and neat console boat for sale with inboard mercruiser (160hpl) gasoline. Nice and spacious seating in the bow which by means of a table can be transformed into a sun bed or sitting area for drinks. Boat is fast and maneuverable by means of the stern drive and achieves speeds up to 60 km/h.