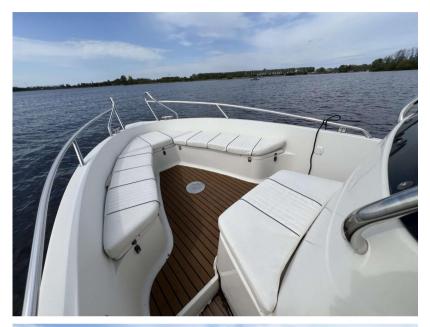

## Description

For sale from Orange Yachting: Uttern S64 console boatOffered for sale by Orange Yachting: Uttern S64 console boat from 2002.

Nice and neat console boat for sale with inboard mercruiser (160hpl) gasoline. Nice and spacious seating in the bow which by means of a table can be transformed into a sun bed or sitting area for drinks. Boat is fast and maneuverable by means of the stern drive and achieves speeds up to 60 km/h.