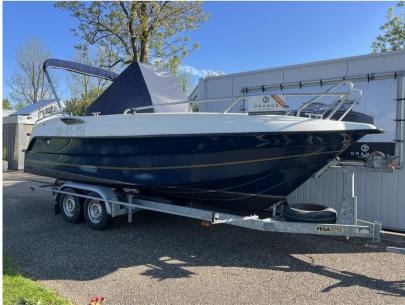

## Description

For sale from Orange Yachting: Uttern S64 console boatOffered for sale by Orange Yachting: Uttern S64 console boat from 2002.

Nice and neat console boat for sale with inboard mercruiser (160hpl) gasoline. Nice and spacious seating in the bow which by means of a table can be transformed into a sun bed or sitting area for drinks. Boat is fast and maneuverable by means of the stern drive and achieves speeds up to 60 km/h.

Asking price includes attached trailer.

Kind regards,

Orange Yachting | Yachtbrokers

# **Specifications**

| YEAR  | LENGTH |
|-------|--------|
| 2002  | 6.38   |
| WIDTH | DRAFT  |
| 2.51  | 0.80   |

#### General

| TYPE      | BRAND  | MODEL | CURRENT LOCATION |
|-----------|--------|-------|------------------|
| Motorboat | uttern | S64   | In verkoophaven  |