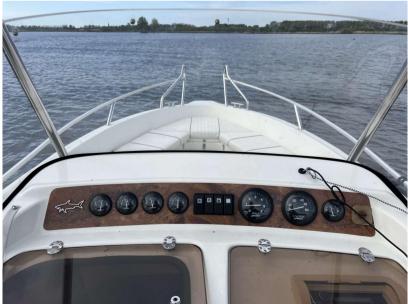

## Description

For sale from Orange Yachting: Uttern S64 console boatOffered for sale by Orange Yachting: Uttern S64 console boat from 2002.

Nice and neat console boat for sale with inboard mercruiser (160hpl) gasoline. Nice and spacious seating in the bow which by means of a table can be transformed into a sun bed or sitting area for drinks. Boat is fast and maneuverable by means of the stern drive and achieves speeds up to 60 km/h.