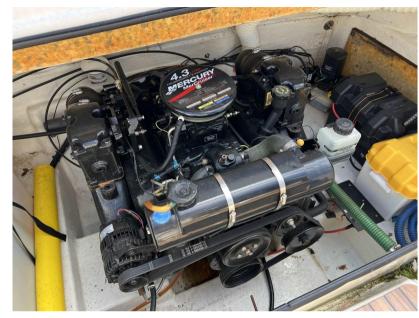

## Description

For sale from Orange Yachting: Uttern S64 console boatOffered for sale by Orange Yachting: Uttern S64 console boat from 2002.

Nice and neat console boat for sale with inboard mercruiser (160hpl) gasoline. Nice and spacious seating in the bow which by means of a table can be transformed into a sun bed or sitting area for drinks. Boat is fast and maneuverable by means of the stern drive and achieves speeds up to 60 km/h.

### **Engine room**

NUMBER OF ENGINES (CV)

0