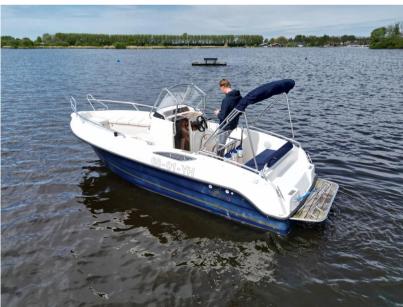

## Description

For sale from Orange Yachting: Uttern S64 console boatOffered for sale by Orange Yachting: Uttern S64 console boat from 2002.

Nice and neat console boat for sale with inboard mercruiser (160hpl) gasoline. Nice and spacious seating in the bow which by means of a table can be transformed into a sun bed or sitting area for drinks. Boat is fast and maneuverable by means of the stern drive and achieves speeds up to 60 km/h.