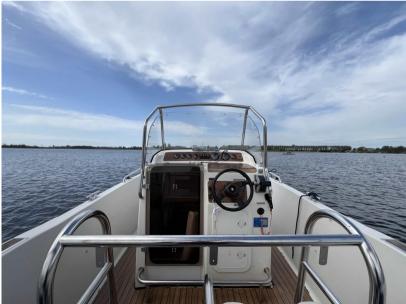

## Description

For sale from Orange Yachting: Uttern S64 console boatOffered for sale by Orange Yachting: Uttern S64 console boat from 2002.

Nice and neat console boat for sale with inboard mercruiser (160hpl) gasoline. Nice and spacious seating in the bow which by means of a table can be transformed into a sun bed or sitting area for drinks. Boat is fast and maneuverable by means of the stern drive and achieves speeds up to 60 km/h.