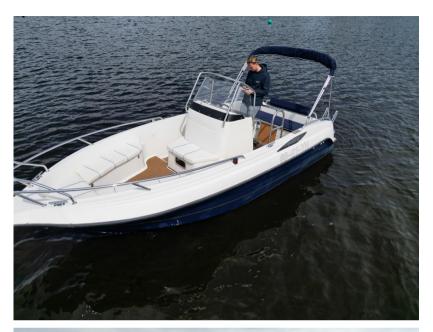

## Description

For sale from Orange Yachting: Uttern S64 console boatOffered for sale by Orange Yachting: Uttern S64 console boat from 2002.

Nice and neat console boat for sale with inboard mercruiser (160hpl) gasoline. Nice and spacious seating in the bow which by means of a table can be transformed into a sun bed or sitting area for drinks. Boat is fast and maneuverable by means of the stern drive and achieves speeds up to 60 km/h.