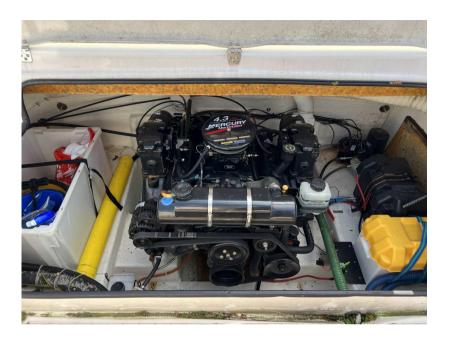

## Description

For sale from Orange Yachting: Uttern S64 console boatOffered for sale by Orange Yachting: Uttern S64 console boat from 2002.

Nice and neat console boat for sale with inboard mercruiser (160hpl) gasoline. Nice and spacious seating in the bow which by means of a table can be transformed into a sun bed or sitting area for drinks. Boat is fast and maneuverable by means of the stern drive and achieves speeds up to 60 km/h.

### **Engine room**

NUMBER OF ENGINES (CV)

0