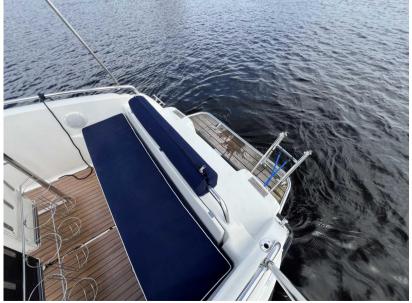

## Description

For sale from Orange Yachting: Uttern S64 console boatOffered for sale by Orange Yachting: Uttern S64 console boat from 2002.

Nice and neat console boat for sale with inboard mercruiser (160hpl) gasoline. Nice and spacious seating in the bow which by means of a table can be transformed into a sun bed or sitting area for drinks. Boat is fast and maneuverable by means of the stern drive and achieves speeds up to 60 km/h.