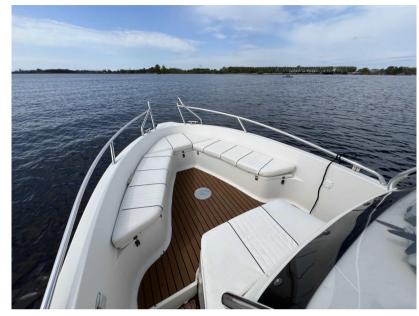

## Description

For sale from Orange Yachting: Uttern S64 console boatOffered for sale by Orange Yachting: Uttern S64 console boat from 2002.

Nice and neat console boat for sale with inboard mercruiser (160hpl) gasoline. Nice and spacious seating in the bow which by means of a table can be transformed into a sun bed or sitting area for drinks. Boat is fast and maneuverable by means of the stern drive and achieves speeds up to 60 km/h.