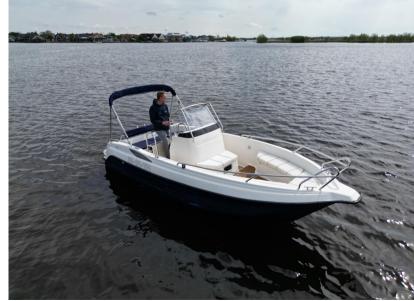

## Description

For sale from Orange Yachting: Uttern S64 console boatOffered for sale by Orange Yachting: Uttern S64 console boat from 2002.

Nice and neat console boat for sale with inboard mercruiser (160hpl) gasoline. Nice and spacious seating in the bow which by means of a table can be transformed into a sun bed or sitting area for drinks. Boat is fast and maneuverable by means of the stern drive and achieves speeds up to 60 km/h.