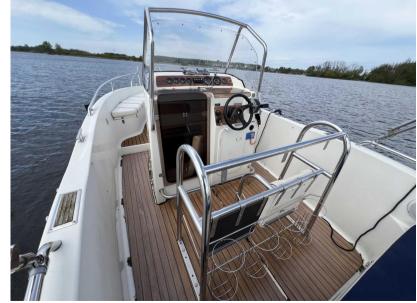

## Description

For sale from Orange Yachting: Uttern S64 console boatOffered for sale by Orange Yachting: Uttern S64 console boat from 2002.

Nice and neat console boat for sale with inboard mercruiser (160hpl) gasoline. Nice and spacious seating in the bow which by means of a table can be transformed into a sun bed or sitting area for drinks. Boat is fast and maneuverable by means of the stern drive and achieves speeds up to 60 km/h.