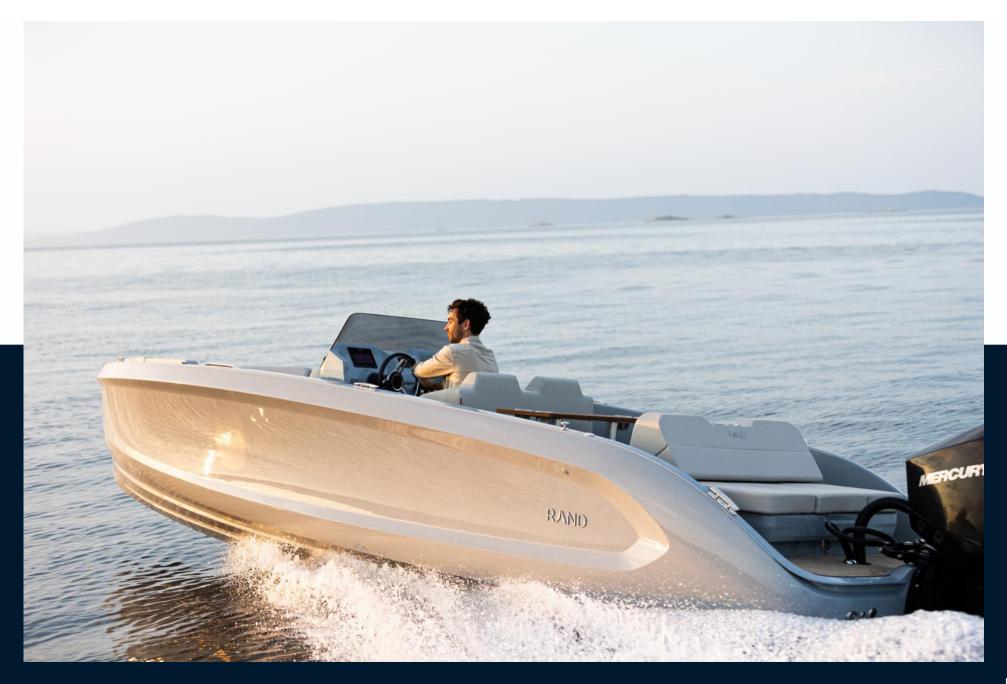

# Description

thomas@port-dhiver.com

| General               |            |           |                 |  |
|-----------------------|------------|-----------|-----------------|--|
| ТҮРЕ                  | BRAND      | MODEL     | GUESTS CRUISING |  |
| motor boat            | rand boats | Source 22 | 8               |  |
| CURRENT LOCATION      |            |           |                 |  |
| Marseille             |            |           |                 |  |
| Building / facilities |            |           |                 |  |
| POLYESTER             |            |           |                 |  |
|                       |            |           |                 |  |
| Engine room           |            |           |                 |  |

| ENGINE        | NUMBER OF ENGINES HORSE POWER (CV) | PROPULSION | FUEL     |
|---------------|------------------------------------|------------|----------|
| Mercury F 225 | 1 x 225                            | Outboard   | gasoline |