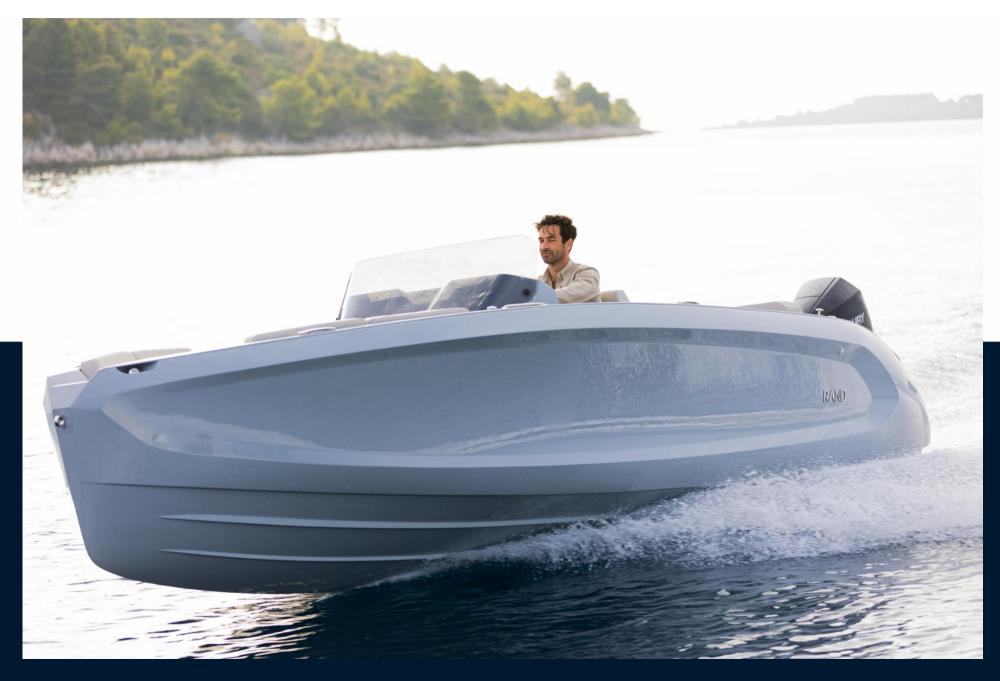

| BRAND      | MODEL     | GUESTS CRUISING |  |
| motor boat            | rand boats | Source 22 | 8               |  |
| CURRENT LOCATION      |            |           |                 |  |
| Marseille             |            |           |                 |  |
| Building / facilities |            |           |                 |  |
| POLYESTER             |            |           |                 |  |
|                       |            |           |                 |  |
| Engine room           |            |           |                 |  |

| ENGINE        | NUMBER OF ENGINES HORSE POWER (CV) | PROPULSION | FUEL     |
|---------------|------------------------------------|------------|----------|
| Mercury F 225 | 1 x 225                            | Outboard   | gasoline |