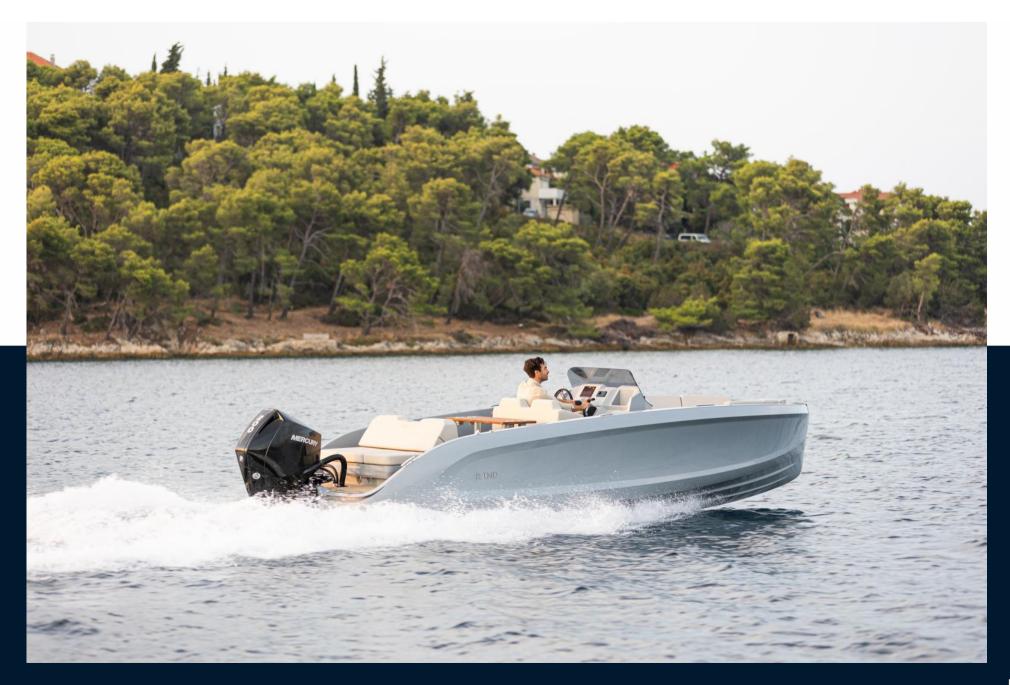

| MODEL     | GUESTS CRUISING |  |
| motor boat            | rand boats | Source 22 | 8               |  |
| CURRENT LOCATION      |            |           |                 |  |
| Marseille             |            |           |                 |  |
| Building / facilities |            |           |                 |  |
| POLYESTER             |            |           |                 |  |
|                       |            |           |                 |  |
| Engine room           |            |           |                 |  |

| ENGINE        | NUMBER OF ENGINES HORSE POWER (CV) | PROPULSION | FUEL     |
|---------------|------------------------------------|------------|----------|
| Mercury F 225 | 1 x 225                            | Outboard   | gasoline |