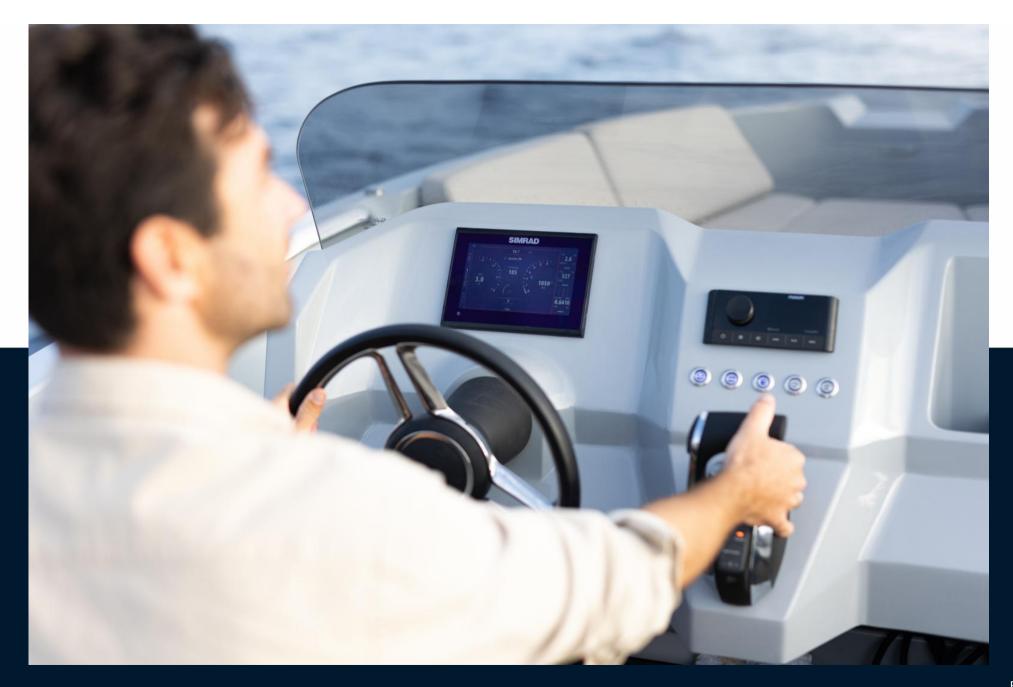

| BRAND      | MODEL     | GUESTS CRUISING |  |
| motor boat            | rand boats | Source 22 | 8               |  |
| CURRENT LOCATION      |            |           |                 |  |
| Marseille             |            |           |                 |  |
| Building / facilities |            |           |                 |  |
| POLYESTER             |            |           |                 |  |
|                       |            |           |                 |  |
| Engine room           |            |           |                 |  |

| ENGINE        | NUMBER OF ENGINES HORSE POWER (CV) | PROPULSION | FUEL     |
|---------------|------------------------------------|------------|----------|
| Mercury F 225 | 1 x 225                            | Outboard   | gasoline |