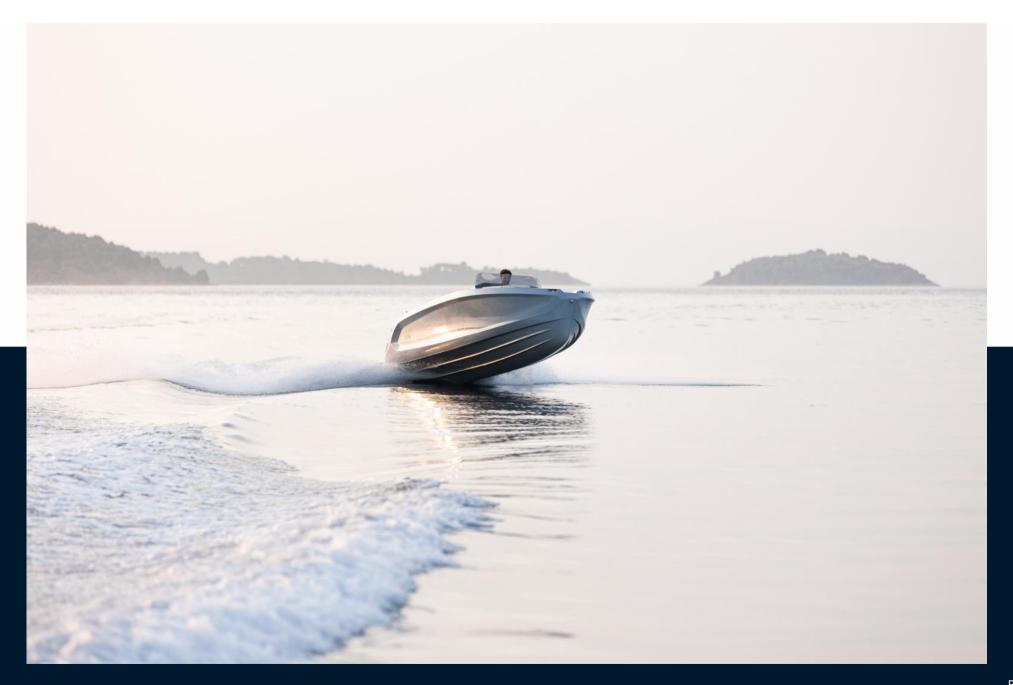

G |  |
| motor boat            | rand boats | Source 22 | 8               |  |
| CURRENT LOCATION      |            |           |                 |  |
| Marseille             |            |           |                 |  |
| Building / facilities |            |           |                 |  |
| POLYESTER             |            |           |                 |  |
|                       |            |           |                 |  |
| Engine room           |            |           |                 |  |

| ENGINE        | NUMBER OF ENGINES HORSE POWER (CV) | PROPULSION | FUEL     |
|---------------|------------------------------------|------------|----------|
| Mercury F 225 | 1 x 225                            | Outboard   | gasoline |