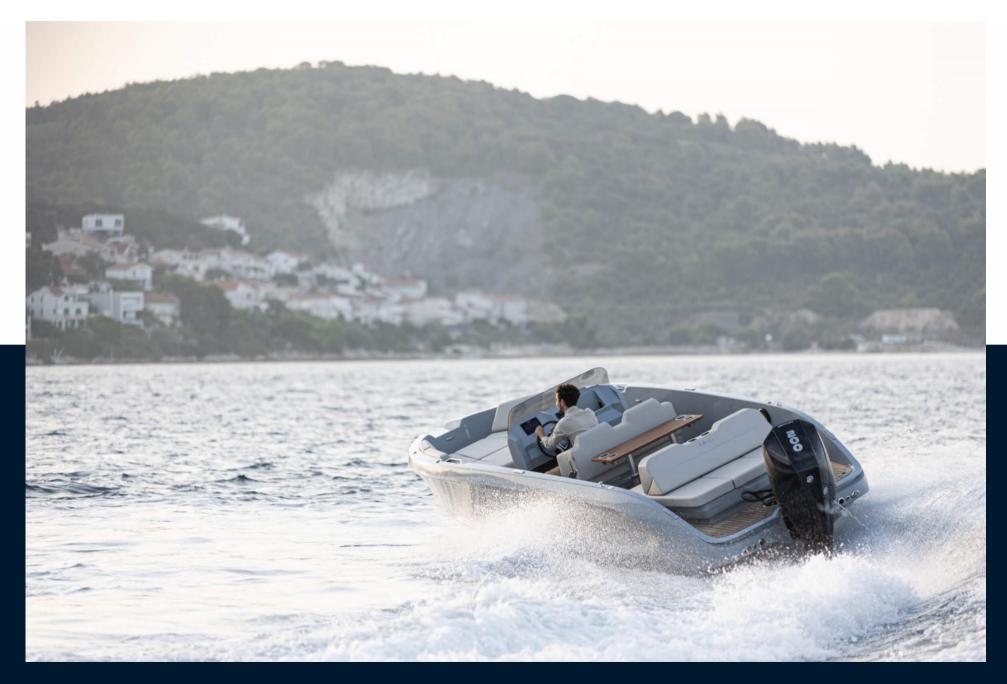

| MODEL     | GUESTS CRUISING |  |
| motor boat            | rand boats | Source 22 | 8               |  |
| CURRENT LOCATION      |            |           |                 |  |
| Marseille             |            |           |                 |  |
| Building / facilities |            |           |                 |  |
| POLYESTER             |            |           |                 |  |
|                       |            |           |                 |  |
| Engine room           |            |           |                 |  |

| ENGINE        | NUMBER OF ENGINES HORSE POWER (CV) | PROPULSION | FUEL     |
|---------------|------------------------------------|------------|----------|
| Mercury F 225 | 1 x 225                            | Outboard   | gasoline |