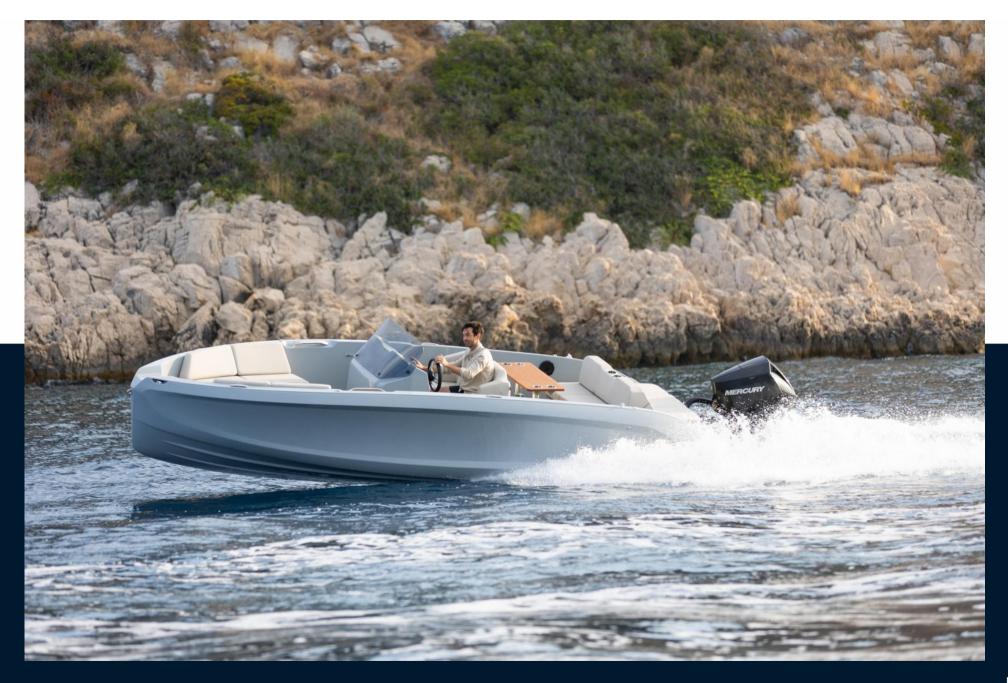

ESTS CRUISING |  |
| motor boat            | rand boats | Source 22 | 8               |  |
| CURRENT LOCATION      |            |           |                 |  |
| Marseille             |            |           |                 |  |
| Building / facilities |            |           |                 |  |
| POLYESTER             |            |           |                 |  |
|                       |            |           |                 |  |
| Engine room           |            |           |                 |  |

| ENGINE        | NUMBER OF ENGINES HORSE POWER (CV) | PROPULSION | FUEL     |
|---------------|------------------------------------|------------|----------|
| Mercury F 225 | 1 x 225                            | Outboard   | gasoline |