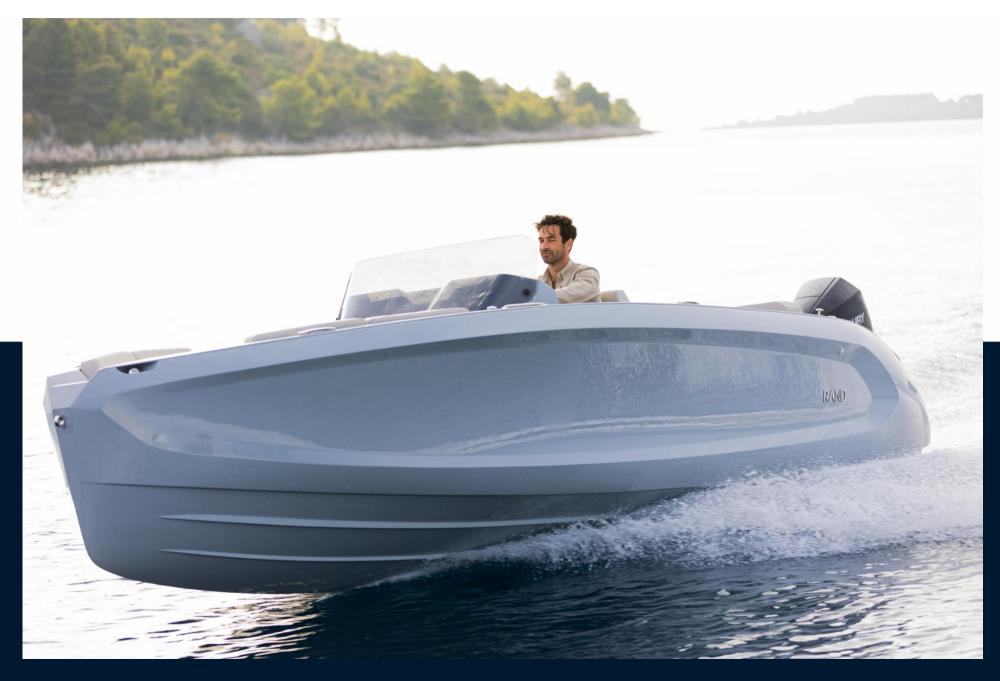

| GUESTS CRUISING |  |
| motor boat            | rand boats | Source 22 | 8               |  |
| CURRENT LOCATION      |            |           |                 |  |
| Marseille             |            |           |                 |  |
| Building / facilities |            |           |                 |  |
| POLYESTER             |            |           |                 |  |
|                       |            |           |                 |  |
| Engine room           |            |           |                 |  |

| ENGINE        | NUMBER OF ENGINES HORSE POWER (CV) | PROPULSION | FUEL     |
|---------------|------------------------------------|------------|----------|
| Mercury F 225 | 1 x 225                            | Outboard   | gasoline |