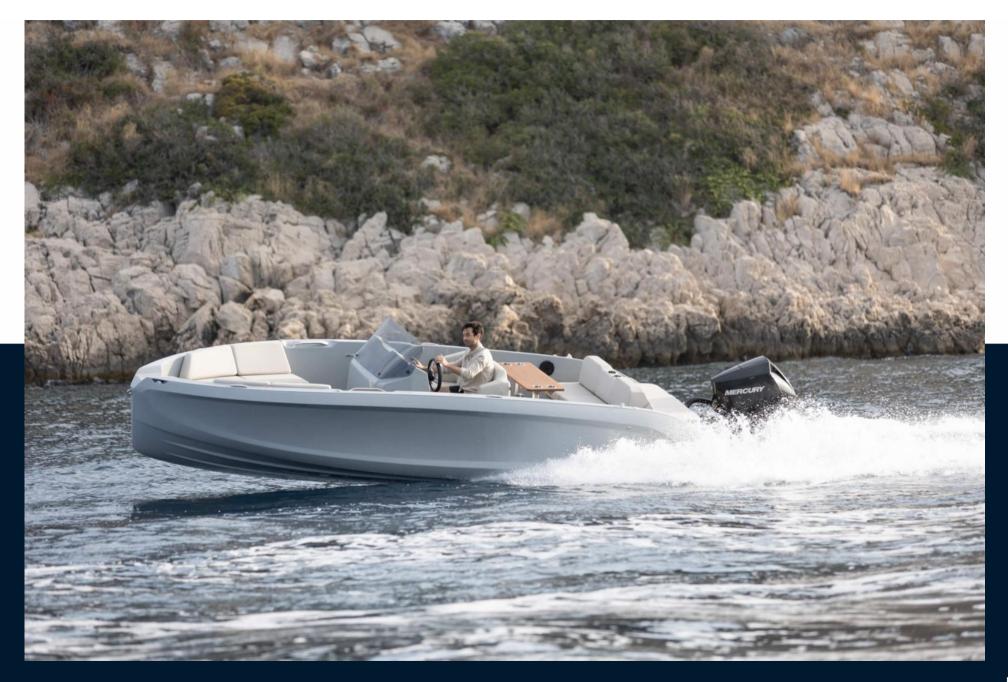

ND      | MODEL     | GUESTS CRUISING |  |
| motor boat            | rand boats | Source 22 | 8               |  |
| CURRENT LOCATION      |            |           |                 |  |
| Marseille             |            |           |                 |  |
| Building / facilities |            |           |                 |  |
| POLYESTER             |            |           |                 |  |
|                       |            |           |                 |  |
| Engine room           |            |           |                 |  |

| ENGINE        | NUMBER OF ENGINES HORSE POWER (CV) | PROPULSION | FUEL     |
|---------------|------------------------------------|------------|----------|
| Mercury F 225 | 1 x 225                            | Outboard   | gasoline |