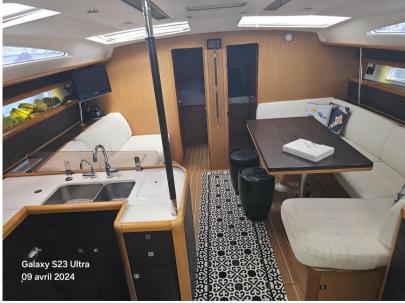

Accommodations:

Five cabins version

Two forward cabins with shower rooms for exclusive use

Three aft cabins with shared shower rooms

Two large doubles and one with bunk beds.

Three shower room with wash basin, shower, and marine toilet

Spacious saloon

One forepeak skipper cabin

Sinclair air conditioner 2002 v in saloon