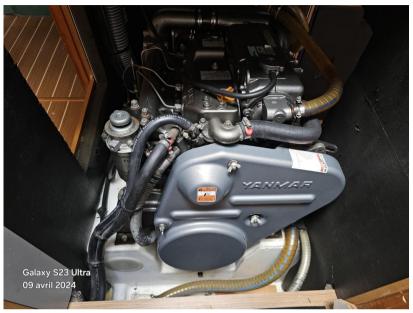

## **Specifications**

YEAR 2012 **WIDTH** 4.77 **FUEL TANK CAPACITY** 240 **GUESTS CRUISING** 10 **BATHROOMS** 3 **ENGINE HOURS** 3100

DRAFT
2.28

FRESH WATER CAPACITY
950

CABINS
5

ENGINE MANUFACTURER

Yanmar

HORSE POWER

1 X 110 CV

**Building / facilities** 

BATHROOM(S) AMOUNT OF CABINS **BERTHS** 

5 10 3

**Engine room** 

ENGINE NUMBER OF ENGINES HORSE POWER (CV) **ENGINE HOURS ENGINE** YEAR 3100

1 x 110 Yanmar 2012

FUEL

Diesel