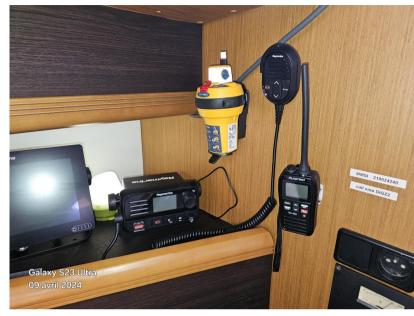

in

Sinclair air conditioner 2002 v in saloon

## **Specifications**

YEAR 2012 **WIDTH** 4.77 **FUEL TANK CAPACITY** 240 **GUESTS CRUISING** 10 **BATHROOMS** 3 **ENGINE HOURS** 3100

DRAFT
2.28

FRESH WATER CAPACITY
950

CABINS
5

ENGINE MANUFACTURER

Yanmar

HORSE POWER

1 X 110 CV



## General

TYPE **BRAND** MODEL **GUESTS CRUISING** 

53 10 Sailboat jeanneau

FLAG **CURRENT LOCATION** 

Allemand Le Marin Martinique

**Dimensions / Performance** 

FUEL CAPACITY (L) FRESH WATER CAPACITY (L)

950 240

**Building / facilities** 

BATHROOM(S) AMOUNT OF CABINS **BERTHS** 

5 10 3

**Engine room** 

ENGINE NUMBER OF ENGINES HORSE POWER (CV) **ENGINE HOURS ENGINE** YEAR 3100

1 x 110 Yanmar 2012

FUEL

Diesel