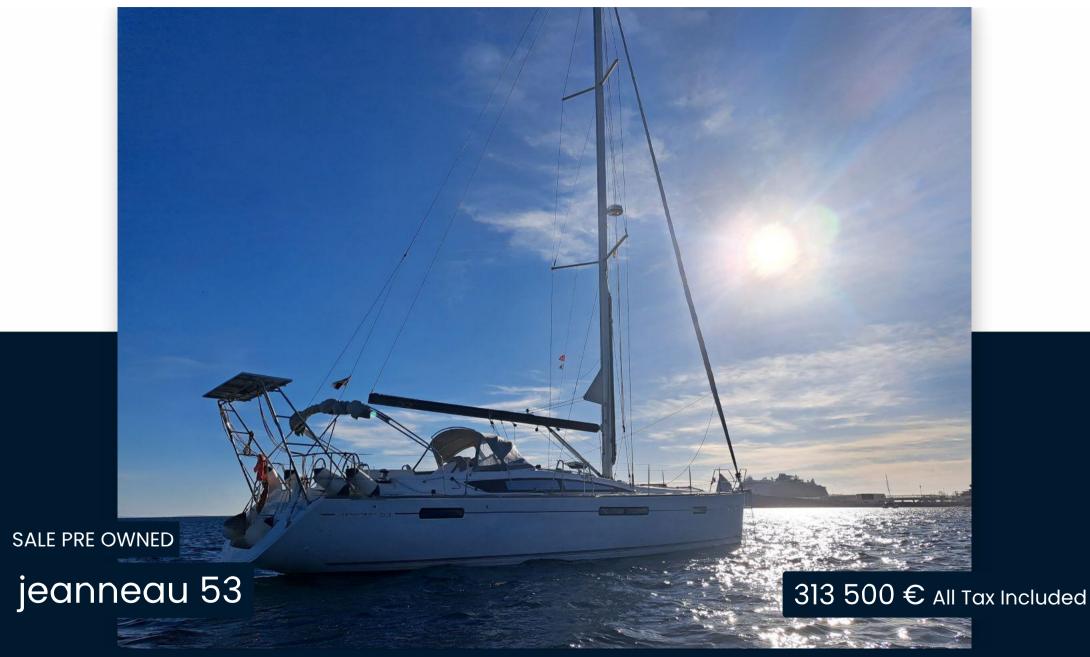

## Description

The Jeanneau 53 is an sailing cruising monohull, built by the Jeanneau shipyard in 2012 very good overall condition, available in Martinique, German flag, European VAT paid.

A&C Yacht is the official Jeanneau dealer in Caribbean.

## General

TYPE **BRAND** MODEL **GUESTS CRUISING** 

53 10 Sailboat jeanneau

FLAG **CURRENT LOCATION** 

Allemand Le Marin Martinique

**Dimensions / Performance** 

FUEL CAPACITY (L) FRESH WATER CAPACITY (L)

950 240