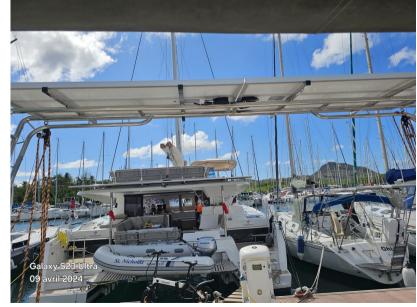

## Description

The Jeanneau 53 is an sailing cruising monohull, built by the Jeanneau shipyard in 2012 very good overall condition, available in Martinique, German flag, European VAT paid.

A&C Yacht is the official Jeanneau dealer in Caribbean.

## General

TYPE **BRAND** MODEL **GUESTS CRUISING** 

53 10 Sailboat jeanneau

FLAG **CURRENT LOCATION** 

Allemand Le Marin Martinique

**Dimensions / Performance** 

FUEL CAPACITY (L) FRESH WATER CAPACITY (L)

950 240