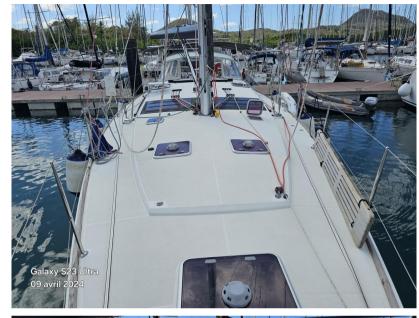

pacious saloon

One forepeak skipper cabin

Sinclair air conditioner 2002 v in saloon

## **Specifications**

YEAR 2012 **WIDTH** 4.77 **FUEL TANK CAPACITY** 240 **GUESTS CRUISING** 10 **BATHROOMS** 3 **ENGINE HOURS** 3100

DRAFT
2.28

FRESH WATER CAPACITY
950

CABINS
5

ENGINE MANUFACTURER

Yanmar

HORSE POWER

1 X 110 CV



## General

TYPE **BRAND** MODEL **GUESTS CRUISING** 

53 10 Sailboat jeanneau

FLAG **CURRENT LOCATION** 

Allemand Le Marin Martinique

**Dimensions / Performance** 

FUEL CAPACITY (L) FRESH WATER CAPACITY (L)

950 240

**Building / facilities** 

BATHROOM(S) AMOUNT OF CABINS **BERTHS** 

5 10 3

**Engine room** 

ENGINE NUMBER OF ENGINES HORSE POWER (CV) **ENGINE HOURS ENGINE** YEAR 3100

1 x 110 Yanmar 2012

FUEL

Diesel