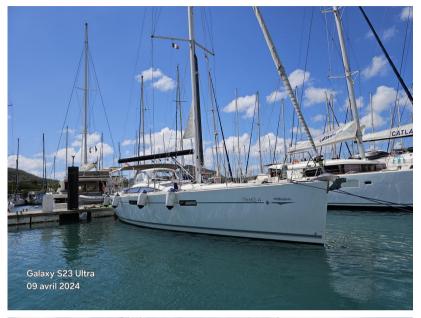

## Description

The Jeanneau 53 is an sailing cruising monohull, built by the Jeanneau shipyard in 2012 very good overall condition, available in Martinique, German flag, European VAT paid.

A&C Yacht is the official Jeanneau dealer in Caribbean.

## General

TYPE **BRAND** MODEL **GUESTS CRUISING** 

53 10 Sailboat jeanneau

FLAG **CURRENT LOCATION** 

Allemand Le Marin Martinique

**Dimensions / Performance** 

FUEL CAPACITY (L) FRESH WATER CAPACITY (L)

950 240