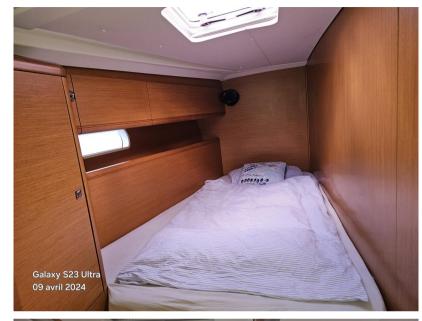

Accommodations:

Five cabins version

Two forward cabins with shower rooms for exclusive use

Three aft cabins with shared shower rooms

Two large doubles and one with bunk beds.

Three shower room with wash basin, shower, and marine toilet