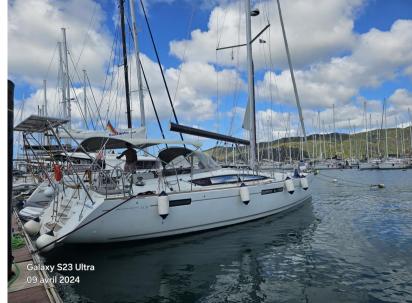

## Description

The Jeanneau 53 is an sailing cruising monohull, built by the Jeanneau shipyard in 2012 very good overall condition, available in Martinique, German flag, European VAT paid.

A&C Yacht is the official Jeanneau dealer in Caribbean.