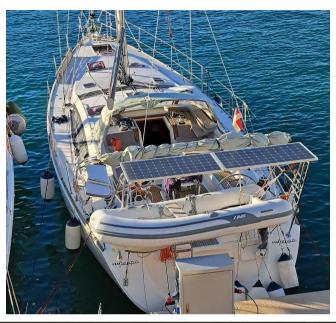

ower, and marine toilet

Spacious saloon

One forepeak skipper cabin

Sinclair air conditioner 2002 v in saloon

## **Specifications**

YEAR 2012 **WIDTH** 4.77 **FUEL TANK CAPACITY** 240 **GUESTS CRUISING** 10 **BATHROOMS** 3 **ENGINE HOURS** 3100

DRAFT
2.28

FRESH WATER CAPACITY
950

CABINS
5

ENGINE MANUFACTURER

Yanmar

HORSE POWER

1 X 110 CV



## General

TYPE **BRAND** MODEL **GUESTS CRUISING** 

53 10 Sailboat jeanneau

FLAG **CURRENT LOCATION** 

Allemand Le Marin Martinique

**Dimensions / Performance** 

FUEL CAPACITY (L) FRESH WATER CAPACITY (L)

950 240

**Building / facilities** 

BATHROOM(S) AMOUNT OF CABINS **BERTHS** 

5 10 3

**Engine room** 

ENGINE NUMBER OF ENGINES HORSE POWER (CV) **ENGINE HOURS ENGINE** YEAR 3100

1 x 110 Yanmar 2012

FUEL

Diesel