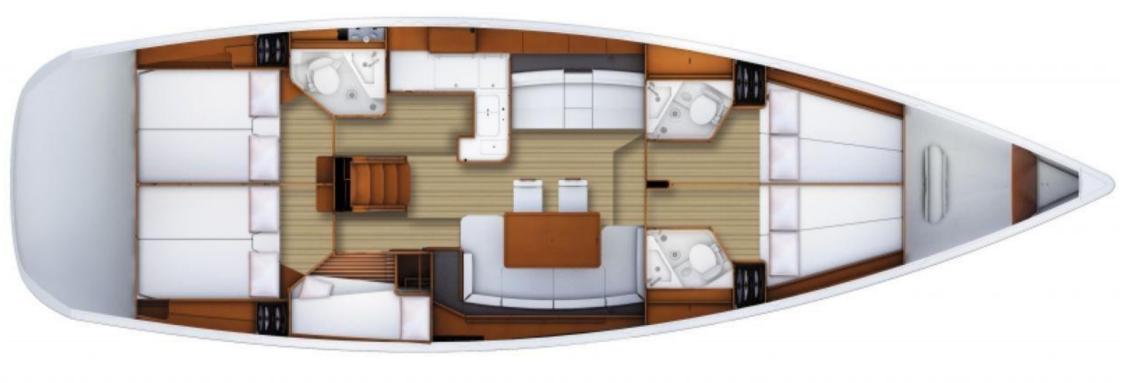

Accommodations:

Five cabins version

Two forward cabins with shower rooms for exclusive use

Three aft cabins with shared shower rooms

Two large doubles and one with bunk beds.

Three shower room with wash basin, shower, and marine toilet

Spacious saloon

One forepeak skipper cabin

Sinclair air conditioner 2002 v in saloon