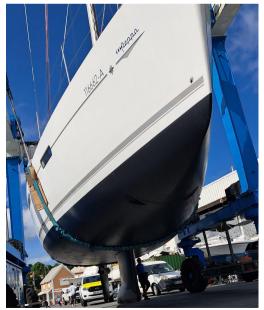

## Description

The Jeanneau 53 is an sailing cruising monohull, built by the Jeanneau shipyard in 2012 very good overall condition, available in Martinique, German flag, European VAT paid.

A&C Yacht is the official Jeanneau dealer in Caribbean.