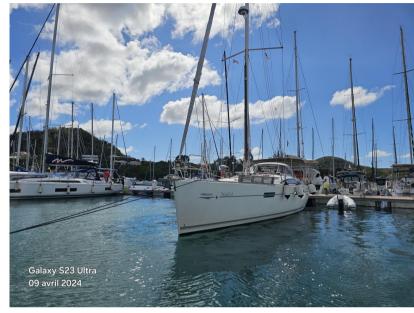

## Description

The Jeanneau 53 is an sailing cruising monohull, built by the Jeanneau shipyard in 2012 very good overall condition, available in Martinique, German flag, European VAT paid.

A&C Yacht is the official Jeanneau dealer in Caribbean.

## General

TYPE **BRAND** MODEL **GUESTS CRUISING** 

53 10 Sailboat jeanneau

FLAG **CURRENT LOCATION** 

Allemand Le Marin Martinique

**Dimensions / Performance** 

FUEL CAPACITY (L) FRESH WATER CAPACITY (L)

950 240