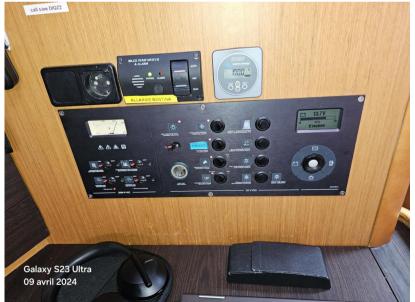

Spacious saloon

One forepeak skipper cabin

Sinclair air conditioner 2002 v in saloon