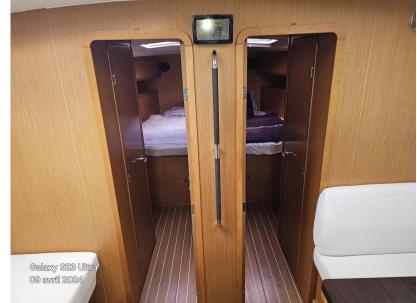

Accommodations:

Five cabins version

Two forward cabins with shower rooms for exclusive use

Three aft cabins with shared shower rooms

Two large doubles and one with bunk beds.

Three shower room with wash basin, shower, and marine toilet