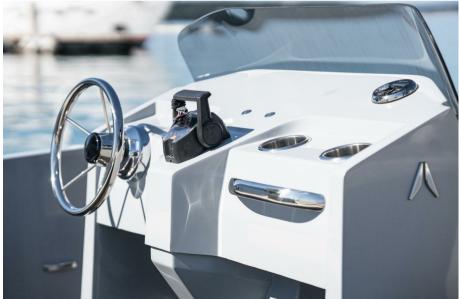

#### **GROUNDBREAKING ECO CONSOLE**

Breeze 20 is an extremely user-friendly luxury boat offering effortless sailing without comprome to functionality, comfort, or performance. The clever layout is designed around the central picnic table which transform into a massive sunbed meanwhile other functionalities like the flipping pilot backrest, massive storage rooms, integrated fridge and hidden bimini top gives high flexibility to adapt the boat for your needs on the go.