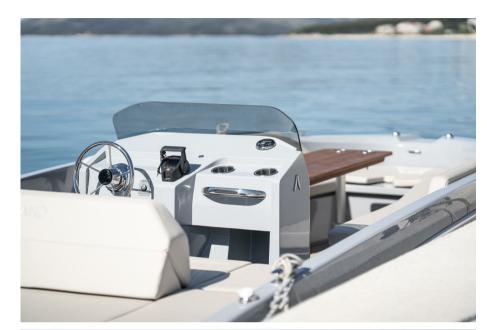

#### **GROUNDBREAKING ECO CONSOLE**

Breeze 20 is an extremely user-friendly luxury boat offering effortless sailing without comprome to functionality, comfort, or performance. The clever layout is designed around the central picnic table which transform into a massive sunbed meanwhile other functionalities like the flipping pilot backrest, massive storage rooms, integrated fridge and hidden bimini top gives high flexibility to adapt the boat for your needs on the go.