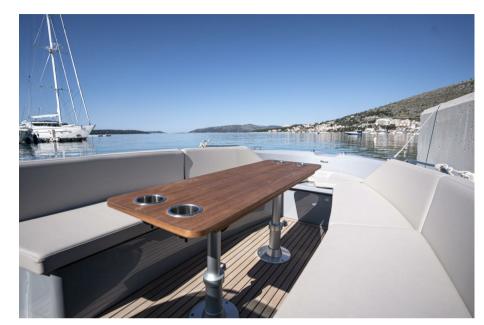

#### **GROUNDBREAKING ECO CONSOLE**

Breeze 20 is an extremely user-friendly luxury boat offering effortless sailing without comprome to functionality, comfort, or performance. The clever layout is designed around the central picnic table which transform into a massive sunbed meanwhile other functionalities like the flipping pilot backrest, massive storage rooms, integrated fridge and hidden bimini top gives high flexibility to adapt the boat for your needs on the go.