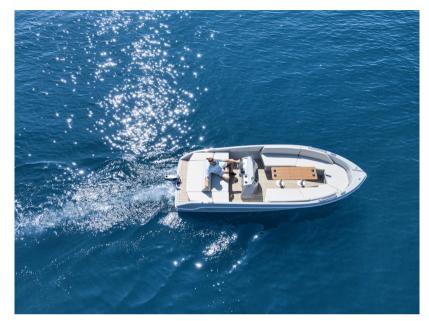

#### **GROUNDBREAKING ECO CONSOLE**

Breeze 20 is an extremely user-friendly luxury boat offering effortless sailing without comprome to functionality, comfort, or performance. The clever layout is designed around the central picnic table which transform into a massive sunbed meanwhile other functionalities like the flipping pilot backrest, massive storage rooms, integrated fridge and hidden bimini top gives high flexibility to adapt the boat for your needs on the go.