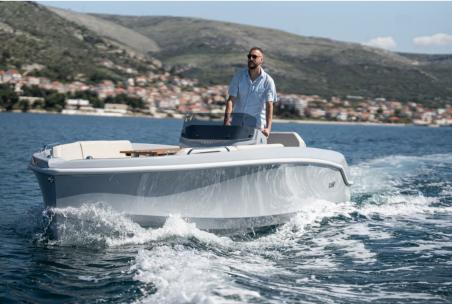

#### **GROUNDBREAKING ECO CONSOLE**

Breeze 20 is an extremely user-friendly luxury boat offering effortless sailing without comprome to functionality, comfort, or performance. The clever layout is designed around the central picnic table which transform into a massive sunbed meanwhile other functionalities like the flipping pilot backrest, massive storage rooms, integrated fridge and hidden bimini top gives high flexibility to adapt the boat for your needs on the go.