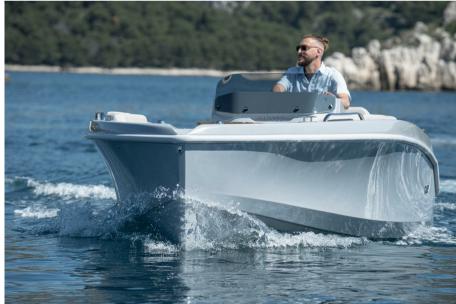

#### **GROUNDBREAKING ECO CONSOLE**

Breeze 20 is an extremely user-friendly luxury boat offering effortless sailing without comprome to functionality, comfort, or performance. The clever layout is designed around the central picnic table which transform into a massive sunbed meanwhile other functionalities like the flipping pilot backrest, massive storage rooms, integrated fridge and hidden bimini top gives high flexibility to adapt the boat for your needs on the go.