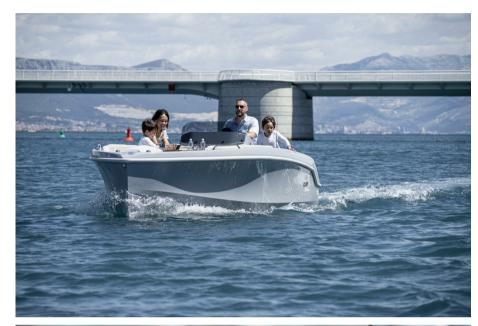

#### **GROUNDBREAKING ECO CONSOLE**

Breeze 20 is an extremely user-friendly luxury boat offering effortless sailing without comprome to functionality, comfort, or performance. The clever layout is designed around the central picnic table which transform into a massive sunbed meanwhile other functionalities like the flipping pilot backrest, massive storage rooms, integrated fridge and hidden bimini top gives high flexibility to adapt the boat for your needs on the go.

**GUESTS CRUISING** 

8

HORSE POWER

0 X 60 CV