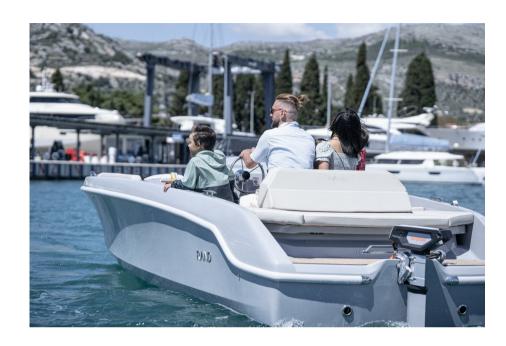

#### **GROUNDBREAKING ECO CONSOLE**

Breeze 20 is an extremely user-friendly luxury boat offering effortless sailing without comprome to functionality, comfort, or performance. The clever layout is designed around the central picnic table which transform into a massive sunbed meanwhile other functionalities like the flipping pilot backrest, massive storage rooms, integrated fridge and hidden bimini top gives high flexibility to adapt the boat for your needs on the go.