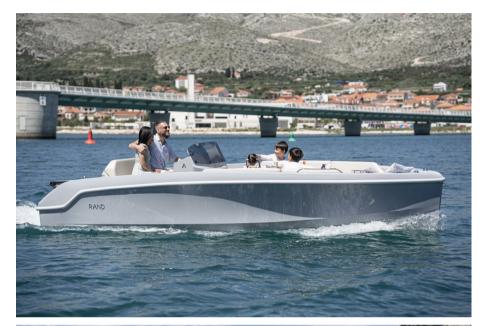

#### **GROUNDBREAKING ECO CONSOLE**

Breeze 20 is an extremely user-friendly luxury boat offering effortless sailing without comprome to functionality, comfort, or performance. The clever layout is designed around the central picnic table which transform into a massive sunbed meanwhile other functionalities like the flipping pilot backrest, massive storage rooms, integrated fridge and hidden bimini top gives high flexibility to adapt the boat for your needs on the go.