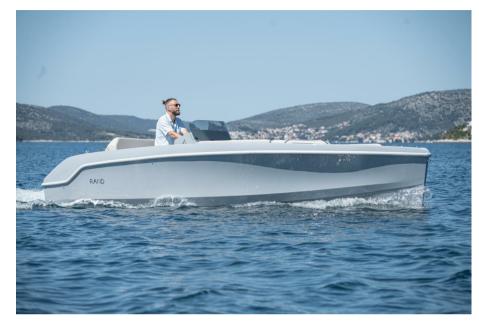

#### **GROUNDBREAKING ECO CONSOLE**

Breeze 20 is an extremely user-friendly luxury boat offering effortless sailing without comprome to functionality, comfort, or performance. The clever layout is designed around the central picnic table which transform into a massive sunbed meanwhile other functionalities like the flipping pilot backrest, massive storage rooms, integrated fridge and hidden bimini top gives high flexibility to adapt the boat for your needs on the go.