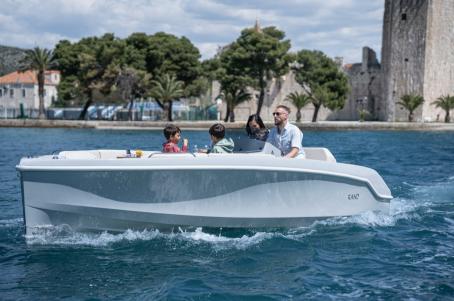

#### **GROUNDBREAKING ECO CONSOLE**

Breeze 20 is an extremely user-friendly luxury boat offering effortless sailing without comprome to functionality, comfort, or performance. The clever layout is designed around the central picnic table which transform into a massive sunbed meanwhile other functionalities like the flipping pilot backrest, massive storage rooms, integrated fridge and hidden bimini top gives high flexibility to adapt the boat for your needs on the go.