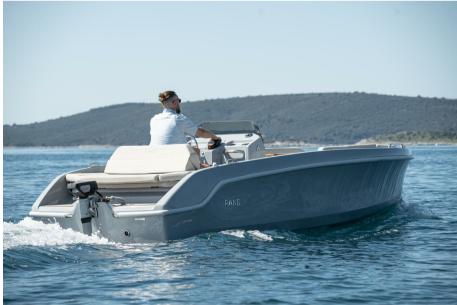

#### **GROUNDBREAKING ECO CONSOLE**

Breeze 20 is an extremely user-friendly luxury boat offering effortless sailing without comprome to functionality, comfort, or performance. The clever layout is designed around the central picnic table which transform into a massive sunbed meanwhile other functionalities like the flipping pilot backrest, massive storage rooms, integrated fridge and hidden bimini top gives high flexibility to adapt the boat for your needs on the go.