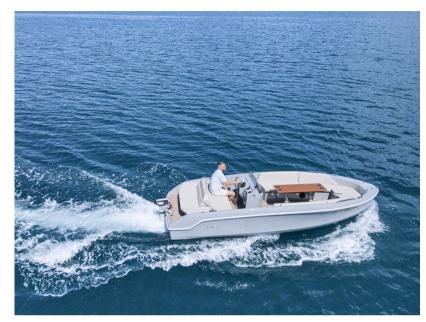

#### **GROUNDBREAKING ECO CONSOLE**

Breeze 20 is an extremely user-friendly luxury boat offering effortless sailing without comprome to functionality, comfort, or performance. The clever layout is designed around the central picnic table which transform into a massive sunbed meanwhile other functionalities like the flipping pilot backrest, massive storage rooms, integrated fridge and hidden bimini top gives high flexibility to adapt the boat for your needs on the go.