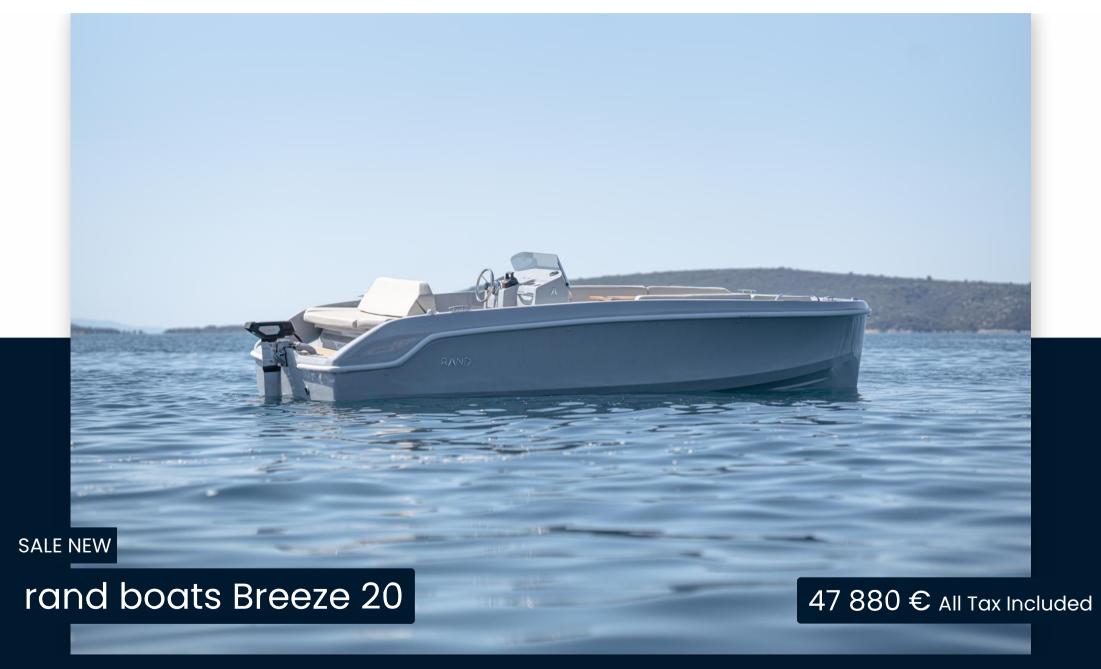

#### **GROUNDBREAKING ECO CONSOLE**

Breeze 20 is an extremely user-friendly luxury boat offering effortless sailing without comprome to functionality, comfort, or performance. The clever layout is designed around the central picnic table which transform into a massive sunbed meanwhile other functionalities like the flipping pilot backrest, massive storage rooms, integrated fridge and hidden bimini top gives high flexibility to adapt the boat for your needs on the go.

#### General

TYPE BRAND MODEL GUESTS CRUISING

Motorboat rand boats Breeze 20 8