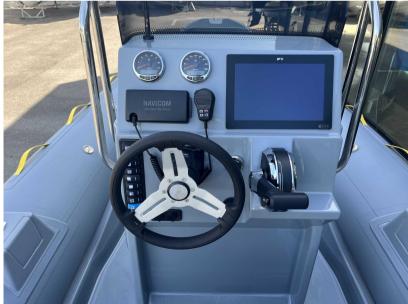

## Specifications

| YEAR            | LENGTH              | WIDTH        | DRAFT       |
|-----------------|---------------------|--------------|-------------|
| 2022            | 5.85                | 2.54         | 0.30        |
| GUESTS CRUISING | ENGINE MANUFACTURER | ENGINE HOURS | HORSE POWER |
| 8               | MERCURY             | 30           | 1 X 115 CV  |

| General                     |                                    |                       |                 |  |
|-----------------------------|------------------------------------|-----------------------|-----------------|--|
| ТҮРЕ                        | BRAND                              | MODEL                 | GUESTS CRUISING |  |
| Motorboat                   | joker boat                         | Coaster 580 barracuda | 8               |  |
| Dimensions / Performo       | ance                               |                       |                 |  |
| weight (т)<br>600.00        |                                    |                       |                 |  |
| 000.00                      |                                    |                       |                 |  |
| Building / facilities       |                                    |                       |                 |  |
| HULL MATERIAL               | HULL COLOR                         | DECK MATERIAL         |                 |  |
| POLYESTER                   | A CHOICE                           | POLYESTER             |                 |  |
|                             |                                    |                       |                 |  |
| Engine room                 |                                    |                       |                 |  |
| ENGINE                      | NUMBER OF ENGINES HORSE POWER (CV) | ENGINE HOURS          | PROPELLERS      |  |
| MERCURY                     | 1 x 115                            | 30                    | Hors-Bord       |  |
| <sup>FUEL</sup><br>gasoline |                                    |                       |                 |  |
| gasoline                    |                                    |                       |                 |  |