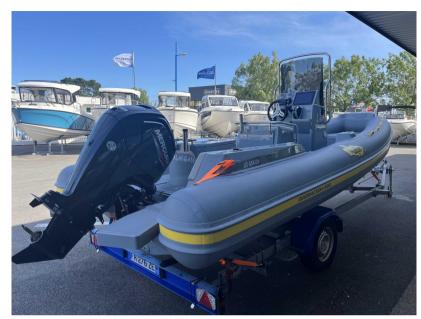

## Specifications

| YEAR            | LENGTH              | WIDTH        | DRAFT       |
|-----------------|---------------------|--------------|-------------|
| 2022            | 5.85                | 2.54         | 0.30        |
| GUESTS CRUISING | ENGINE MANUFACTURER | ENGINE HOURS | HORSE POWER |
| 8               | MERCURY             | 30           | 1 X 115 CV  |

| General                     |                                    |                       |                 |  |
|-----------------------------|------------------------------------|-----------------------|-----------------|--|
| ТҮРЕ                        | BRAND                              | MODEL                 | GUESTS CRUISING |  |
| Motorboat                   | joker boat                         | Coaster 580 barracuda | 8               |  |
| Dimensions / Performo       | ance                               |                       |                 |  |
| weight (т)<br>600.00        |                                    |                       |                 |  |
| 000.00                      |                                    |                       |                 |  |
| Building / facilities       |                                    |                       |                 |  |
| HULL MATERIAL               | HULL COLOR                         | DECK MATERIAL         |                 |  |
| POLYESTER                   | A CHOICE                           | POLYESTER             |                 |  |
|                             |                                    |                       |                 |  |
| Engine room                 |                                    |                       |                 |  |
| ENGINE                      | NUMBER OF ENGINES HORSE POWER (CV) | ENGINE HOURS          | PROPELLERS      |  |
| MERCURY                     | 1 x 115                            | 30                    | Hors-Bord       |  |
| <sup>FUEL</sup><br>gasoline |                                    |                       |                 |  |
| gasoline                    |                                    |                       |                 |  |