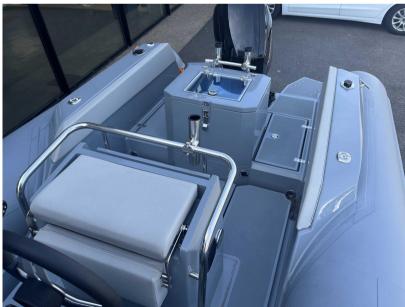

## Specifications

| YEAR            | LENGTH              | WIDTH        | DRAFT       |
|-----------------|---------------------|--------------|-------------|
| 2022            | 5.85                | 2.54         | 0.30        |
| GUESTS CRUISING | ENGINE MANUFACTURER | ENGINE HOURS | HORSE POWER |
| 8               | MERCURY             | 30           | 1 X 115 CV  |

| General                     |                                    |                       |                 |  |
|-----------------------------|------------------------------------|-----------------------|-----------------|--|
| ТҮРЕ                        | BRAND                              | MODEL                 | GUESTS CRUISING |  |
| Motorboat                   | joker boat                         | Coaster 580 barracuda | 8               |  |
| Dimensions / Performo       | ance                               |                       |                 |  |
| weight (т)<br>600.00        |                                    |                       |                 |  |
| 000.00                      |                                    |                       |                 |  |
| Building / facilities       |                                    |                       |                 |  |
| HULL MATERIAL               | HULL COLOR                         | DECK MATERIAL         |                 |  |
| POLYESTER                   | A CHOICE                           | POLYESTER             |                 |  |
|                             |                                    |                       |                 |  |
| Engine room                 |                                    |                       |                 |  |
| ENGINE                      | NUMBER OF ENGINES HORSE POWER (CV) | ENGINE HOURS          | PROPELLERS      |  |
| MERCURY                     | 1 x 115                            | 30                    | Hors-Bord       |  |
| <sup>FUEL</sup><br>gasoline |                                    |                       |                 |  |
| gasoline                    |                                    |                       |                 |  |