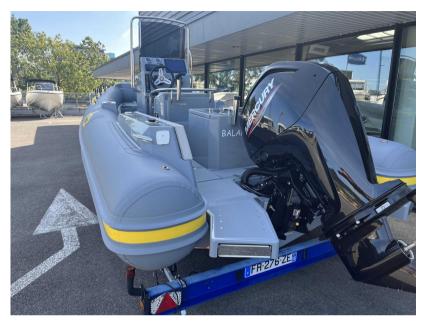

## Specifications

| YEAR            | LENGTH              | WIDTH        | DRAFT       |
|-----------------|---------------------|--------------|-------------|
| 2022            | 5.85                | 2.54         | 0.30        |
| GUESTS CRUISING | ENGINE MANUFACTURER | ENGINE HOURS | HORSE POWER |
| 8               | MERCURY             | 30           | 1 X 115 CV  |

| General                     |                                    |                       |                 |  |
|-----------------------------|------------------------------------|-----------------------|-----------------|--|
| ТҮРЕ                        | BRAND                              | MODEL                 | GUESTS CRUISING |  |
| Motorboat                   | joker boat                         | Coaster 580 barracuda | 8               |  |
| Dimensions / Performo       | ance                               |                       |                 |  |
| weight (т)<br>600.00        |                                    |                       |                 |  |
| 000.00                      |                                    |                       |                 |  |
| Building / facilities       |                                    |                       |                 |  |
| HULL MATERIAL               | HULL COLOR                         | DECK MATERIAL         |                 |  |
| POLYESTER                   | A CHOICE                           | POLYESTER             |                 |  |
|                             |                                    |                       |                 |  |
| Engine room                 |                                    |                       |                 |  |
| ENGINE                      | NUMBER OF ENGINES HORSE POWER (CV) | ENGINE HOURS          | PROPELLERS      |  |
| MERCURY                     | 1 x 115                            | 30                    | Hors-Bord       |  |
| <sup>FUEL</sup><br>gasoline |                                    |                       |                 |  |
| gasoline                    |                                    |                       |                 |  |