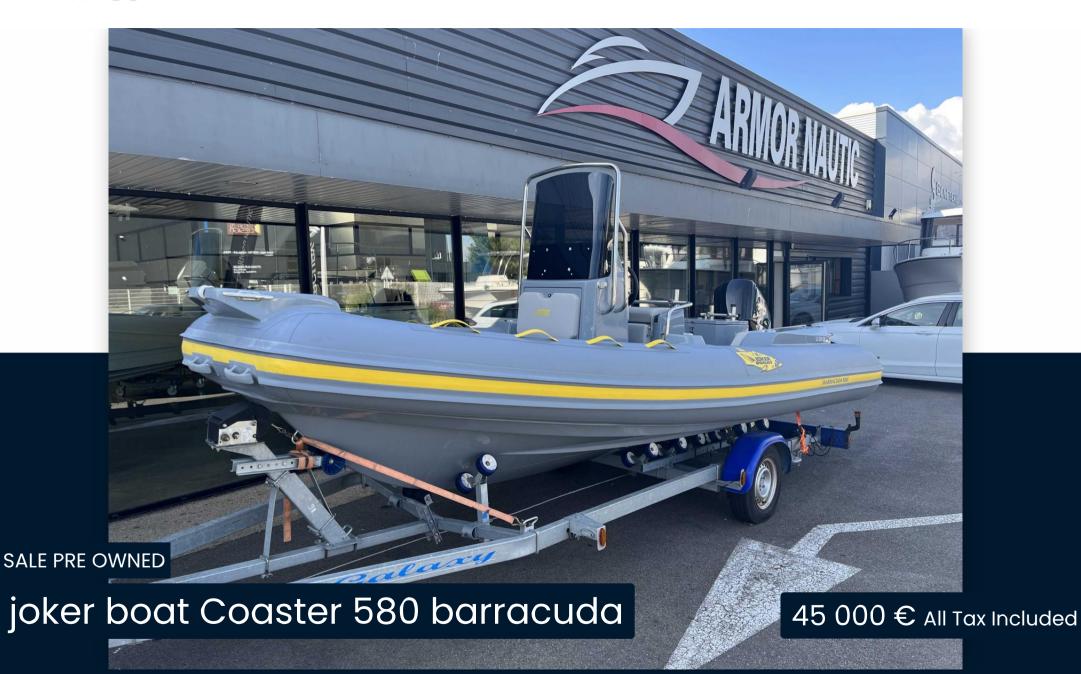

## Joker Boat Coaster 580 Barracuda

1C rue françois toullec 56100 Lorient +33297370688

## Specifications

| YEAR            | LENGTH              | WIDTH        | DRAFT       |
|-----------------|---------------------|--------------|-------------|
| 2022            | 5.85                | 2.54         | 0.30        |
| GUESTS CRUISING | ENGINE MANUFACTURER | ENGINE HOURS | HORSE POWER |
| 8               | MERCURY             | 30           | 1 X 115 CV  |

| General                     |                                    |                       |                 |  |
|-----------------------------|------------------------------------|-----------------------|-----------------|--|
| ТҮРЕ                        | BRAND                              | MODEL                 | GUESTS CRUISING |  |
| Motorboat                   | joker boat                         | Coaster 580 barracuda | 8               |  |
| Dimensions / Performo       | ance                               |                       |                 |  |
| weight (т)<br>600.00        |                                    |                       |                 |  |
| 000.00                      |                                    |                       |                 |  |
| Building / facilities       |                                    |                       |                 |  |
| HULL MATERIAL               | HULL COLOR                         | DECK MATERIAL         |                 |  |
| POLYESTER                   | A CHOICE                           | POLYESTER             |                 |  |
|                             |                                    |                       |                 |  |
| Engine room                 |                                    |                       |                 |  |
| ENGINE                      | NUMBER OF ENGINES HORSE POWER (CV) | ENGINE HOURS          | PROPELLERS      |  |
| MERCURY                     | 1 x 115                            | 30                    | Hors-Bord       |  |
| <sup>FUEL</sup><br>gasoline |                                    |                       |                 |  |
| gasoline                    |                                    |                       |                 |  |