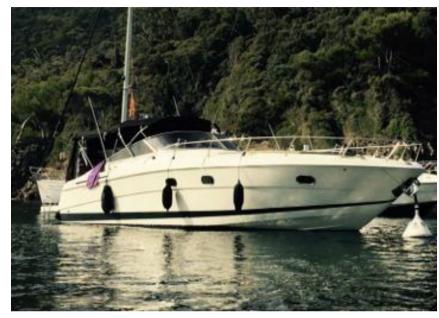

# Description

BAIA 43 ZERO from 1996 powered by 2 x 420 hp Caterpillar completely redone in 2022.

The turbos were redone in 2022 as well.

The heat exchangers were cleaned 3 years ago.

The batteries were changed in 2022.

The electricity has been redone.

A well-maintained unit equipped with many options: solar panels (installed in 2022), bow thruster, hydraulic gangway, full camping awning, Garmin GPS, etc.

Possibility of berth.

**BATHROOMS** 

L

**ENGINE HOURS** 

1100

| Ge | n | e | ra |
|----|---|---|----|
|    |   |   |    |

TYPE BRAND MODEL CURRENT LOCATION

Motorboat baia Zéro 43 Provence alpes côte d'azur, france méditerranée