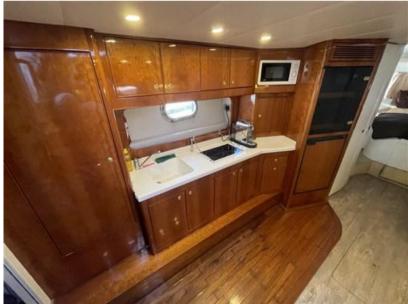

3.98

**CABINS** 

2

**ENGINE MANUFACTURER** 

Caterpillar 3126

HORSE POWER

2 X 420 CV

LENGTH

14.00

DRAFT

1.20

**BATHROOMS** 

L

**ENGINE HOURS** 

1100



| Ge | n | e | ra |
|----|---|---|----|
|    |   |   |    |

TYPE BRAND MODEL CURRENT LOCATION

Motorboat baia Zéro 43 Provence alpes côte d'azur, france méditerranée

### **Building / facilities**

AMOUNT OF CABINS BERTHS BATHROOM(S)

2 4

#### **Engine room**

ENGINE NUMBER OF ENGINES HORSE POWER (CV) ENGINE HOURS FUEL

Caterpillar 3126 2 x 420 1100 Diesel

**BOW THRUSTER** 

#### Electricity / air conditioning

ENGINE BATTERY
BATTERY
CHARGER

## **Navigation equipment**

GPS AUTO PILOT VHF ANCHOR



# Galley/Laundry/Entertainment

MICROWAVE FREEZER TV

### **Deck equipment**

DECK SHOWER