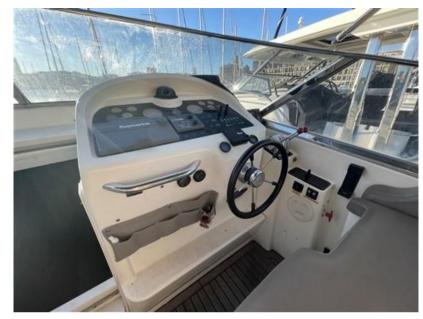

* 

3.98

**CABINS** 

2

**ENGINE MANUFACTURER** 

Caterpillar 3126

HORSE POWER

2 X 420 CV

LENGTH

14.00

DRAFT

1.20

**BATHROOMS** 

L

**ENGINE HOURS** 

1100



| Ge | n | e | ra |
|----|---|---|----|
|    |   |   |    |

TYPE BRAND MODEL CURRENT LOCATION

Motorboat baia Zéro 43 Provence alpes côte d'azur, france méditerranée

### **Building / facilities**

AMOUNT OF CABINS BERTHS BATHROOM(S)

2 4

#### **Engine room**

ENGINE NUMBER OF ENGINES HORSE POWER (CV) ENGINE HOURS FUEL

Caterpillar 3126 2 x 420 1100 Diesel

**BOW THRUSTER** 

#### Electricity / air conditioning

ENGINE BATTERY
BATTERY
CHARGER

## **Navigation equipment**

GPS AUTO PILOT VHF ANCHOR



# Galley/Laundry/Entertainment

MICROWAVE FREEZER TV

### **Deck equipment**

DECK SHOWER