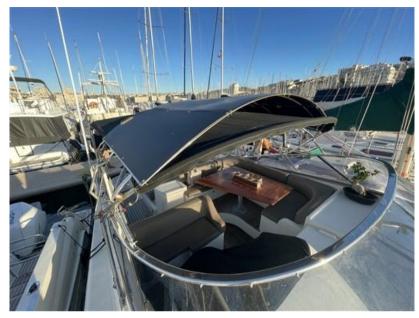

The electricity has been redone.

A well-maintained unit equipped with many options: solar panels (installed in 2022), bow thruster, hydraulic gangway, full camping awning, Garmin GPS, etc.

Possibility of berth.

More information, photos and videos at +33627273229 or at contact@hedonism-yachting.com

Electronic tools for navigation:

GPS (Garmin), Sonar.

Staging and technical:

Water pressure pump, Batteries (2022), Battery charger (VICTRON), Deck Shower, Hydraulic Flaps, Gangway (Hydraulique), Platform (Teck), Teak Cockpit, Shorepower connector, Electric Windlass, swimming ladder, cockpit table.