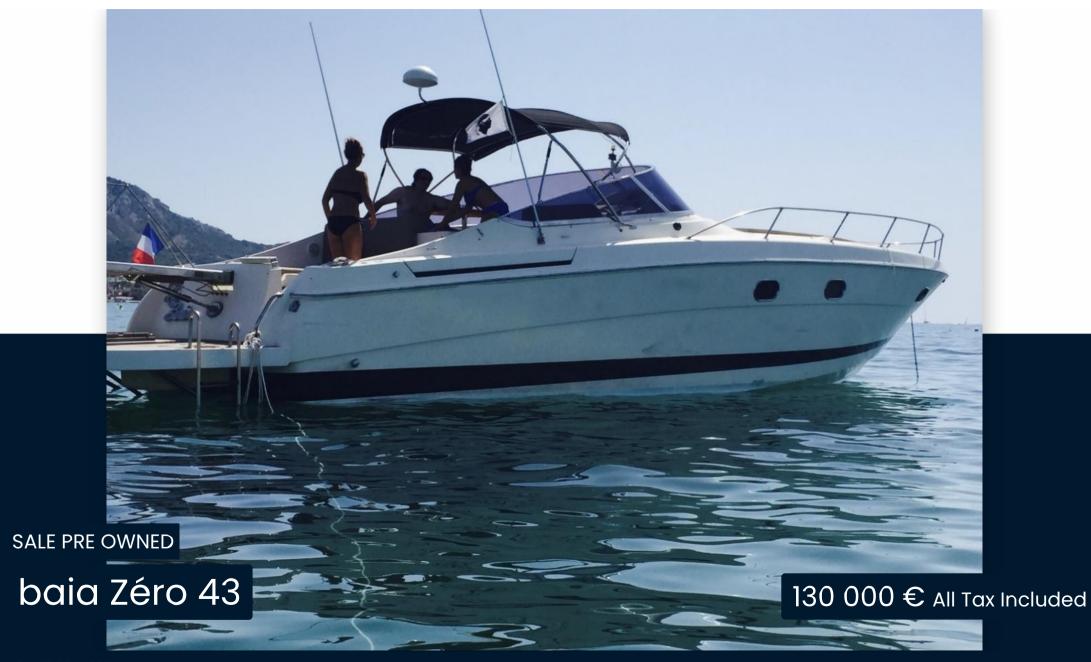

# Description

BAIA 43 ZERO from 1996 powered by 2 x 420 hp Caterpillar completely redone in 2022.

The turbos were redone in 2022 as well.

The heat exchangers were cleaned 3 years ago.

The batteries were changed in 2022.

The electricity has been redone.

A well-maintained unit equipped with many options: solar panels (installed in 2022), bow thruster, hydraulic gangway, full camping awning, Garmin GPS, etc.

Possibility of berth.

**BATHROOMS** 

L

**ENGINE HOURS** 

1100

| Ge | n | e | ra |
|----|---|---|----|
|    |   |   |    |

TYPE BRAND MODEL CURRENT LOCATION

Motorboat baia Zéro 43 Provence alpes côte d'azur, france méditerranée