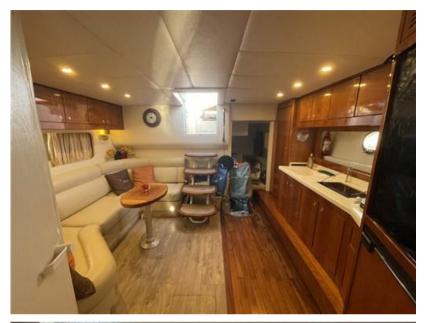

The electricity has been redone.

A well-maintained unit equipped with many options: solar panels (installed in 2022), bow thruster, hydraulic gangway, full camping awning, Garmin GPS, etc.

Possibility of berth.

More information, photos and videos at +33627273229 or at contact@hedonism-yachting.com

Electronic tools for navigation:

GPS (Garmin), Sonar.

Staging and technical:

Water pressure pump, Batteries (2022), Battery charger (VICTRON), Deck Shower, Hydraulic Flaps, Gangway (Hydraulique), Platform (Teck), Teak Cockpit, Shorepower connector, Electric Windlass, swimming ladder, cockpit table.

### **Building / facilities**

AMOUNT OF CABINS BERTHS BATHROOM(S)

2 4