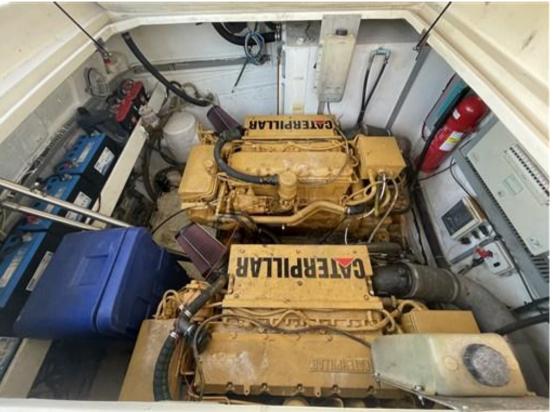

**ENGINE MANUFACTURER** 

Caterpillar 3126

HORSE POWER

2 X 420 CV

LENGTH

14.00

DRAFT

1.20

#### **Engine room**

ENGINE NUMBER OF ENGINES HORSE POWER (CV) ENGINE HOURS FUEL

Caterpillar 3126 2 x 420 1100 Diesel

**BOW THRUSTER** 