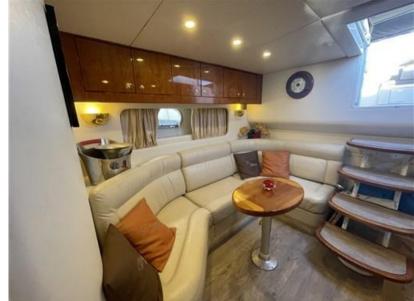

The electricity has been redone.

A well-maintained unit equipped with many options: solar panels (installed in 2022), bow thruster, hydraulic gangway, full camping awning, Garmin GPS, etc.

Possibility of berth.

More information, photos and videos at +33627273229 or at contact@hedonism-yachting.com

Electronic tools for navigation:

GPS (Garmin), Sonar.

Staging and technical:

Water pressure pump, Batteries (2022), Battery charger (VICTRON), Deck Shower, Hydraulic Flaps, Gangway (Hydraulique), Platform (Teck), Teak Cockpit, Shorepower connector, Electric Windlass, swimming ladder, cockpit table.

### **Building / facilities**

AMOUNT OF CABINS BERTHS BATHROOM(S)

2 4