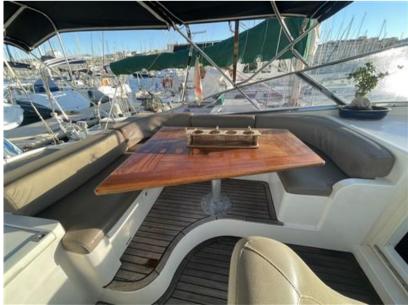

More information, photos and videos at +33627273229 or at contact@hedonism-yachting.com

Electronic tools for navigation:

GPS (Garmin), Sonar.

Staging and technical:

Water pressure pump, Batteries (2022), Battery charger (VICTRON), Deck Shower, Hydraulic Flaps, Gangway (Hydraulique), Platform (Teck), Teak Cockpit, Shorepower connector, Electric Windlass, swimming ladder, cockpit table.