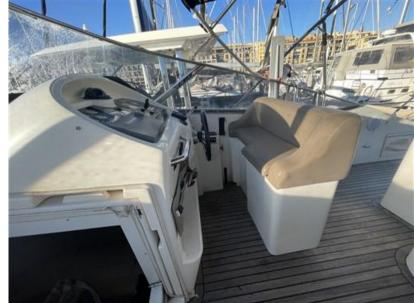

More information, photos and videos at +33627273229 or at contact@hedonism-yachting.com

Electronic tools for navigation:

GPS (Garmin), Sonar.

Staging and technical:

Water pressure pump, Batteries (2022), Battery charger (VICTRON), Deck Shower, Hydraulic Flaps, Gangway (Hydraulique), Platform (Teck), Teak Cockpit, Shorepower connector, Electric Windlass, swimming ladder, cockpit table.

### **Deck equipment**

DECK SHOWER