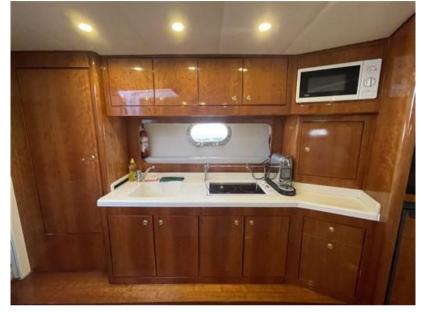

**CABINS** 

2

**ENGINE MANUFACTURER** 

Caterpillar 3126

HORSE POWER

2 X 420 CV

LENGTH

14.00

DRAFT

1.20

**BATHROOMS** 

L

**ENGINE HOURS** 

1100



| Ge | n | e | ra |
|----|---|---|----|
|    |   |   |    |

TYPE BRAND MODEL CURRENT LOCATION

Motorboat baia Zéro 43 Provence alpes côte d'azur, france méditerranée

### **Building / facilities**

AMOUNT OF CABINS BERTHS BATHROOM(S)

2 4

#### **Engine room**

ENGINE NUMBER OF ENGINES HORSE POWER (CV) ENGINE HOURS FUEL

Caterpillar 3126 2 x 420 1100 Diesel

**BOW THRUSTER** 

#### Electricity / air conditioning

ENGINE BATTERY
BATTERY
CHARGER

## **Navigation equipment**

GPS AUTO PILOT VHF ANCHOR



# Galley/Laundry/Entertainment

MICROWAVE FREEZER TV

### **Deck equipment**

DECK SHOWER