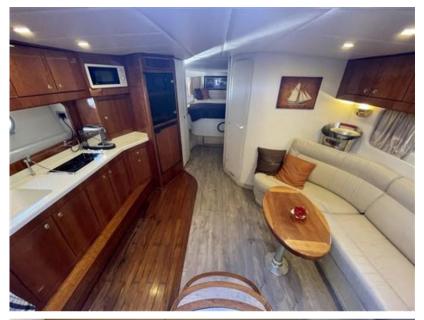

3.98

**CABINS** 

2

**ENGINE MANUFACTURER** 

Caterpillar 3126

HORSE POWER

2 X 420 CV

LENGTH

14.00

DRAFT

1.20

**BATHROOMS** 

L

**ENGINE HOURS** 

1100



| Ge | n | e | ra |
|----|---|---|----|
|    |   |   |    |

TYPE BRAND MODEL CURRENT LOCATION

Motorboat baia Zéro 43 Provence alpes côte d'azur, france méditerranée

### **Building / facilities**

AMOUNT OF CABINS BERTHS BATHROOM(S)

2 4

#### **Engine room**

ENGINE NUMBER OF ENGINES HORSE POWER (CV) ENGINE HOURS FUEL

Caterpillar 3126 2 x 420 1100 Diesel

**BOW THRUSTER** 

#### Electricity / air conditioning

ENGINE BATTERY
BATTERY
CHARGER

## **Navigation equipment**

GPS AUTO PILOT VHF ANCHOR



# Galley/Laundry/Entertainment

MICROWAVE FREEZER TV

### **Deck equipment**

DECK SHOWER