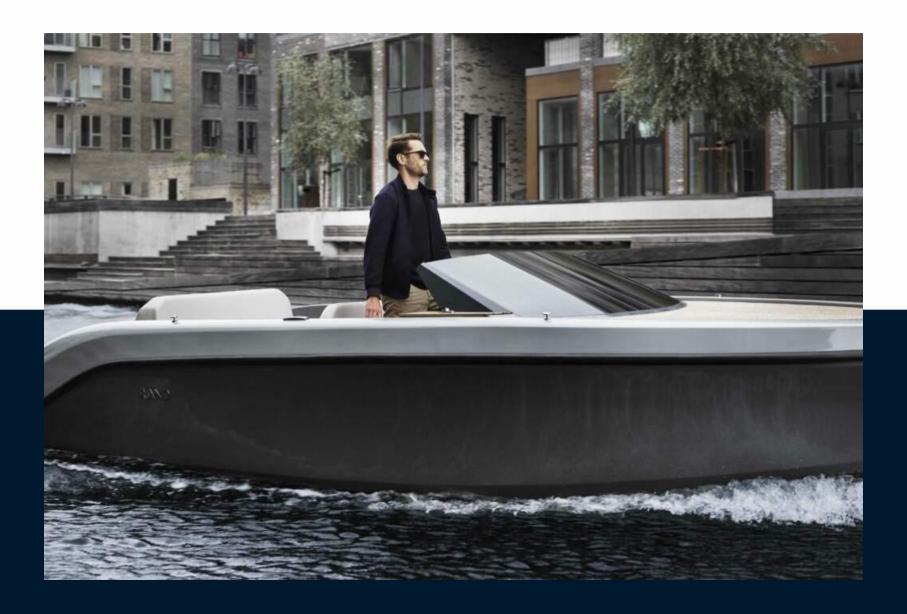

**OPTIONS:** 

Gel Coat Grey Sky (RAL 7037)

Macadamia Upholstery (Silvertex 122-0001)

Grey Fender List

Flag Pole & Mount

Watersports Hook

Transom Shower

Deluxe Refrigerator

Bimini Top

Depth Sensor

Maintainer Charger

**Bow Thruster** 

Electric Windlass & Anchor

## **Specifications**

YEAR

2022

**WIDTH** 

2.55

**GUESTS CRUISING** 

6

**HORSE POWER** 

1 X 250 CV

LENGTH

7.50

DRAFT

0.35

ENGINE MANUFACTURER

SUZUKI 250CV



General

motor boat

rand boats

MODEL
Spirit 25

**GUESTS CRUISING** 

6

**CURRENT LOCATION** 

Bormes les mimosas

## **Building / facilities**

HULL MATERIAL POLYESTER

## **Engine room**

ENGINE SUZUKI 250CV

NUMBER OF ENGINES HORSE POWER (CV) 1 x 250

PROPULSION

Outboard / Inboard / Electric

FUEL

gasoline