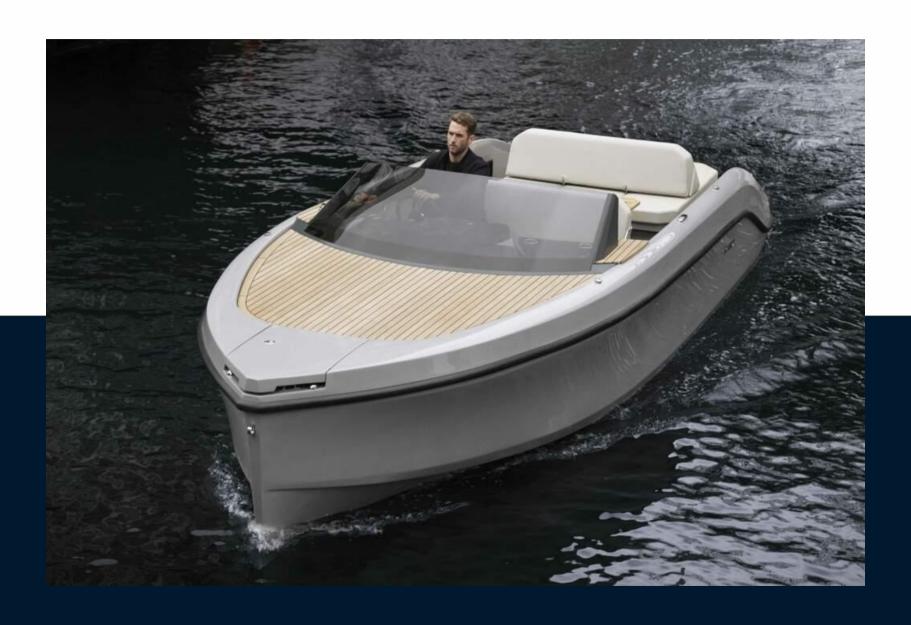

## **Specifications**

YEAR

2022

**WIDTH** 

2.55

**GUESTS CRUISING** 

6

**HORSE POWER** 

1 X 250 CV

LENGTH

7.50

DRAFT

0.35

ENGINE MANUFACTURER

SUZUKI 250CV

General

motor boat

rand boats

MODEL
Spirit 25

**GUESTS CRUISING** 

6

**CURRENT LOCATION** 

Bormes les mimosas