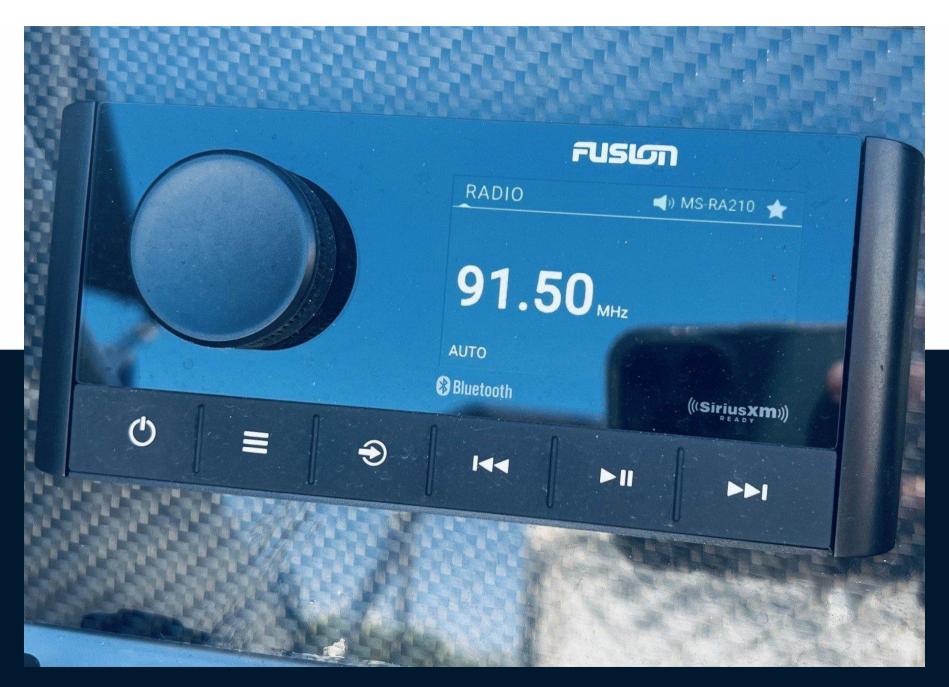

## **Engine room**

ENGINE SUZUKI 250CV

NUMBER OF ENGINES HORSE POWER (CV) 1 x 250

PROPULSION

Outboard / Inboard / Electric

FUEL

gasoline